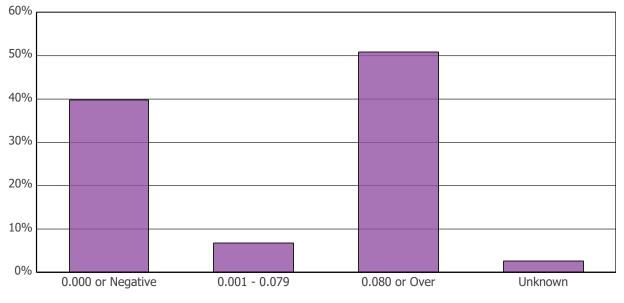

■ % of Fatally Injured Drivers Tested

| BAC Test Results  | Total # of Fatally<br>Injured Drivers Who<br>Were BAC Tested | # of Fatally Injured Drivers<br>With This Result | % of Fatally Injured<br>Drivers Tested |
|-------------------|--------------------------------------------------------------|--------------------------------------------------|----------------------------------------|
| 0.000 or Negative | 1,096                                                        | 436                                              | 39.78%                                 |
| 0.001 - 0.079     | 1,096                                                        | 74                                               | 6.75%                                  |
| 0.080 or Over     | 1,096                                                        | 557                                              | 50.82%                                 |
| Unknown           | 1,096                                                        | 29                                               | 2.65%                                  |