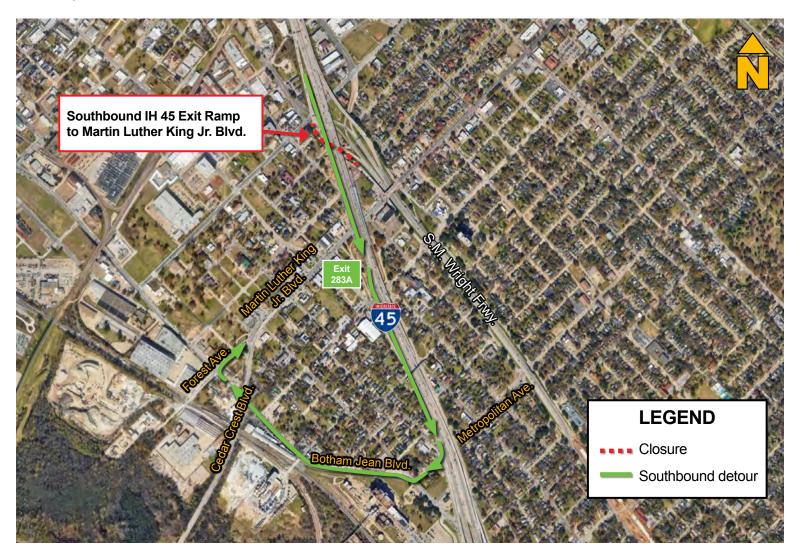

### Southbound IH 45 Exit Ramp to Martin Luther King Jr. Blvd.

The southbound IH 45 exit ramp from IH 45 to Martin Luther King Jr. Blvd. is currently closed in order to construct the new IH 45 exit ramp to Martin Luther King Jr. Blvd on the west side of IH 45.

#### **Detour**

Southbound traffic will continue straight on IH 45 and take Lamar St. exit ramp (Exit 283A), then take a right on Botham Jean Blvd., then take a right on Forest Ave. to continue along Martin Luther King Jr. Blvd.