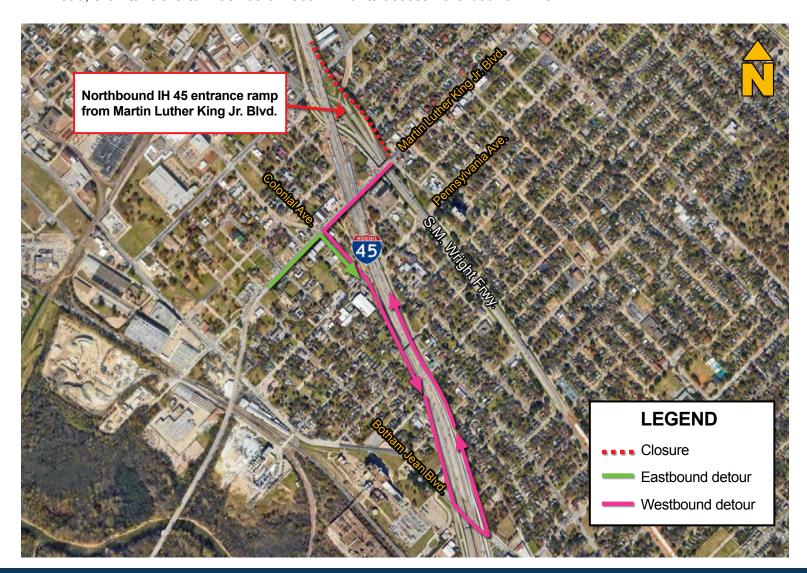

# Northbound IH 45 Entrance Ramp from Martin Luther King Jr. Blvd.

The northbound IH 45 entrance ramp from Martin Luther King Jr. Blvd. is currently closed in order to construct a new entrance ramp on the east side of IH 45.

#### **Detours**

Eastbound traffic will take a right on Colonial Ave. and continue along the southbound IH 45 frontage road, then take a U-turn at Botham Jean Blvd. to access northbound IH 45.

Westbound traffic will take a left on Colonial Ave. and continue along the southbound IH 45 frontage road, then take a U-turn at Botham Jean Blvd. to access northbound IH 45.