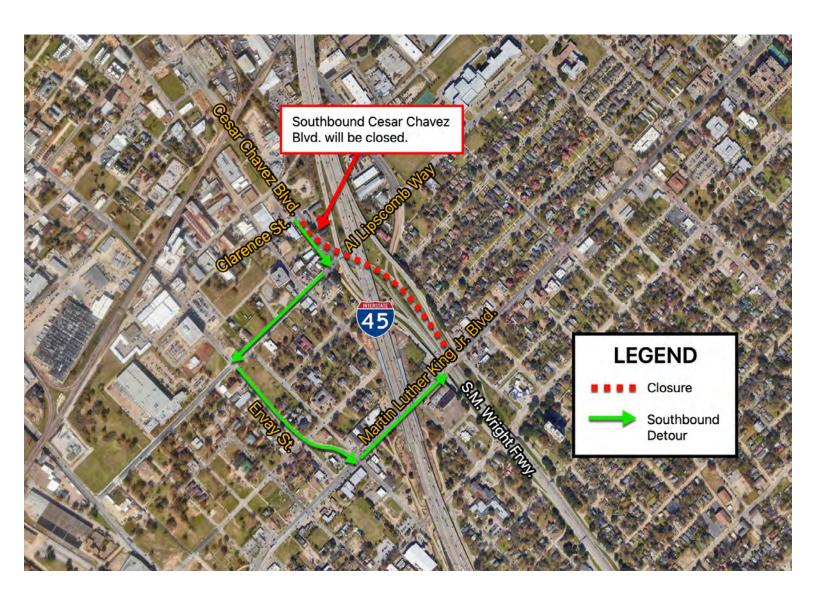

### **Southbound Cesar Chavez Blvd.**

Southbound Cesar Chavez Blvd. between Clarence St. and Al Lipscomb Way will be closed November 28 to December 16 from 7:00 a.m. to 5:00 p.m. for construction work.

#### **Detour**

Southbound traffic will take a right onto Al Lipscomb Way, then take a left on Ervay St., then take a left on Martin Luther King Jr. Blvd. to access southbound S.M Wright Frwy.