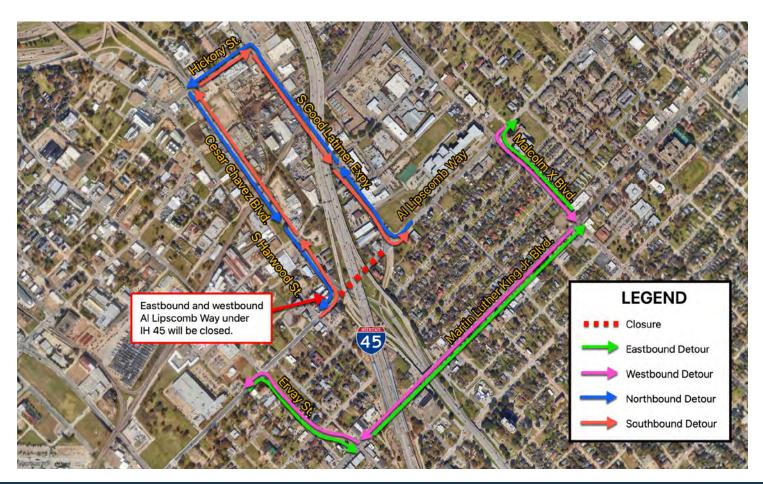

### **Eastbound and Westbound Al Lipscomb Way**

Eastbound and Westbound Al Lipscomb Way between S Harwood St. and S Cesar Chavez Blvd. to South Good Latimer Expy. will be closed December 2 to December 16 from 7:00 a.m. to 5:00 p.m. for construction work.

#### **Detours**

Eastbound traffic will take a right onto Ervay St., then take a left on Martin Luther King Jr. Blvd., then take a left on Malcolm X Blvd., then take a right onto Al Lipscomb Way.

Westbound traffic will take a left onto Malcolm X Blvd., then take a left on Martin Luther King Jr. Blvd., then take a right on Ervay St. and a left onto Al Lipscomb Way.

Northbound traffic will take a right onto S Good Latimer Expy., then take a left on Hickory St., then take a left on Cesar Chavez Blvd. and a right onto Al Lipscomb Way.

Southbound traffic will take a left onto Cesar Chavez Blvd., then take a right onto Hickory St., then a right on S Good Latimer Expy. and a left onto Al Lipscomb Way.