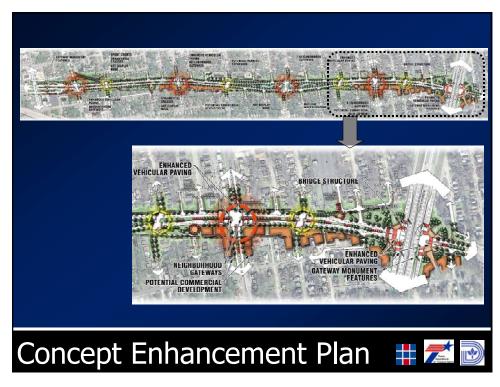

# Trinity Parkway Intersection 井 🗾 🗃

## Design Elements

- A) Enhanced Vehicular Paving
- B) Iconic Gateway Entry Monuments
- C) Decorative Gateway Monuments
- D) Form Line Concrete
- E) Ornamental Grass Plantings
- F) Potential Commercial Development