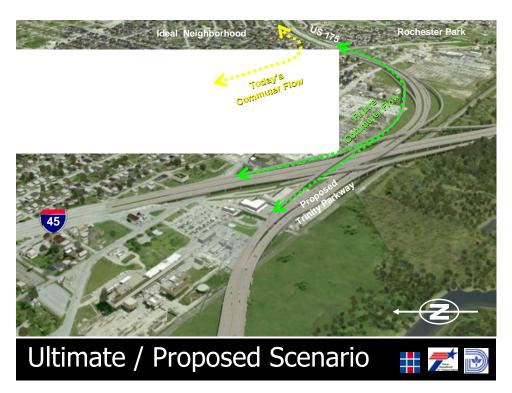

ighborhood Association

### Nonprofit Organizations

SouthFair Community Development Corporation Clean South Dallas Innercity Community Development Corp. Forest Heights Neighborhood Development Corp. Dallas Black Chamber of Commerce T. R. Hoover CDC

#### **Other Key Stakeholders**

New Hope Baptist Church Peoples Missionary Baptist Church South Dallas Baptist Church South Dallas Nursing Home Greater New Zion Baptist Church Grace & Mercy Missionary Baptist Church St. Philip s School and Community Center Major commercial property owners

### Public Agencies

NTTA DART City of Dallas (PW & T, PARD, DPD) TxDOT NCTCOG DHA Park Manor DHA Turner Courts DHA Rhoades Terrace MLK, Jr. Elementary School (DISD) H.S. Thompson Elementary School (DISD)

## **Invited Community Participants**

































- Determine Preferred Connection Options
- Concepts for Use of <u>Residual Land</u>
- Ideas for <u>Aesthetics</u>
  - Landscape
  - Hardscape
  - Gateways



## **Project Goals**



































# Trinity Parkway Intersection 井 🗾 🗃



## Design Elements

- A) Enhanced Vehicular Paving
- B) Iconic Gateway Entry Monuments
- C) Decorative Gateway Monuments
- D) Form Line Concrete
- E) Ornamental Grass Plantings
- F) Potential Commercial Development

## Trinity Parkway Intersection 井 🗾 🗃





























Tim Nesbitt, P.E. TxDOT Project Manager

Texas Department of Transportation P.O. Box 133067 Dallas, Texas 75313-3067 Phone: 214-320-6245 Fax: 214-320-4470 Alva Baker Consultant Public Involvement Specialist

Baker Consulting Associates, Inc. 2