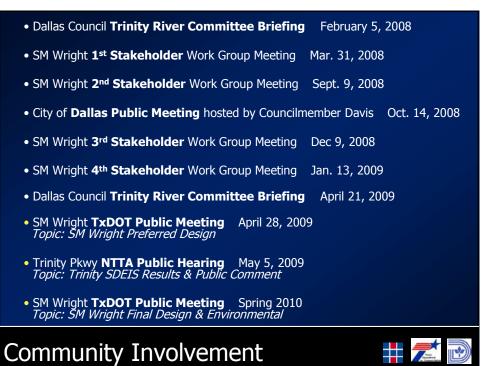

ights Neighborhood Association

### Nonprofit Organizations

SouthFair Community Development Corporation Clean South Dallas Innercity Community Development Corp. Forest Heights Neighborhood Development Corp. Dallas Black Chamber of Commerce T. R. Hoover CDC

#### **Other Key Stakeholders**

New Hope Baptist Church Peoples Missionary Baptist Church South Dallas Baptist Church South Dallas Nursing Home Greater New Zion Baptist Church Grace & Mercy Missionary Baptist Church St. Philip s School and Community Center Major commercial property owners

### Public Agencies

NTTA DART City of Dallas (PW & T, PARD, DPD) TxDOT NCTCOG DHA Park Manor DHA Turner Courts DHA Rhoades Terrace MLK, Jr. Elementary School (DISD) H.S. Thompson Elementary School (DISD)

## **Invited Community Participants**

































- Determine Preferred Connection Options
- Concepts for Use of <u>Residual Land</u>
- Ideas for <u>Aesthetics</u>
  - Landscape
  - Hardscape
  - Gateways



## **Project Goals**



































# Trinity Parkway Intersection 井 🗾 🗃



## Design Elements

- A) Enhanced Vehicular Paving
- B) Iconic Gateway Entry Monuments
- C) Decorative Gateway Monuments
- D) Form Line Concrete
- E) Ornamental Grass Plantings
- F) Potential Commercial Development

## Trinity Parkway Intersection 井 🗾 🗃





























Tim Nesbitt, P.E. TxDOT Project Manager

Texas Department of Transportation P.O. Box 133067 Dallas, Texas 75313-3067 Phone: 214-320-6245 Fax: 214-320-4470 Alva Baker Consultant Public Involvement Specialist

Baker Consulting Associates