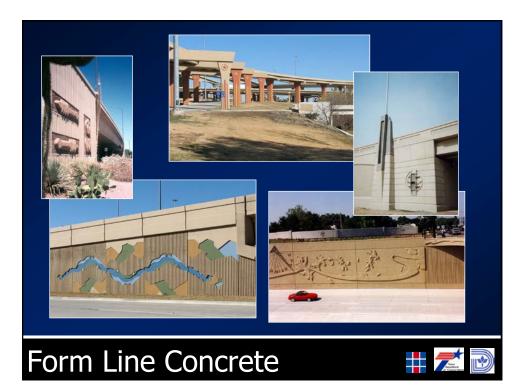

## Design Elements

- A) Enhanced Vehicular Paving
- B) Iconic Gateway Entry Monuments
- C) Decorative Gateway Monuments
- D) Form Line Concrete
- E) Ornamental Grass Plantings
- F) Potential Commercial Development