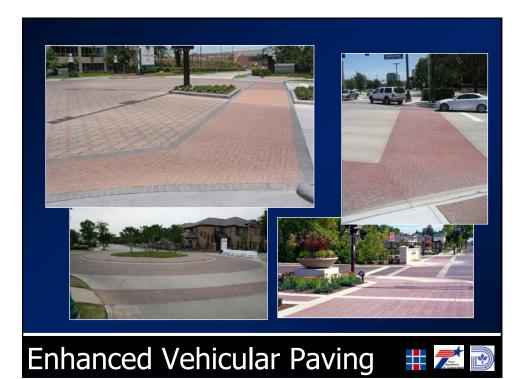

## Design Elements

- A) Enhanced Vehicular Paving
- B) Iconic Gateway Entry Monuments
- C) Decorative Gateway Monuments
- D) Form Line Concrete
- E) Ornamental Grass Plantings
- F) Potential Commercial Development