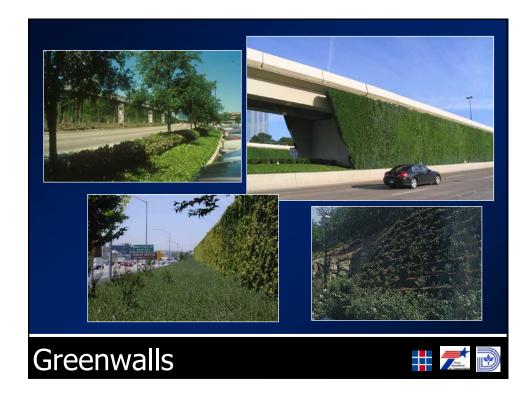

## Design Elements

- A) Enhanced Vehicular Paving
- B) Iconic Gateway Entry Monuments
- C) Decorative Gateway Monuments
- D) Form Line Concrete
- E) Ornamental Grass Plantings
- F) Potential Commercial Development