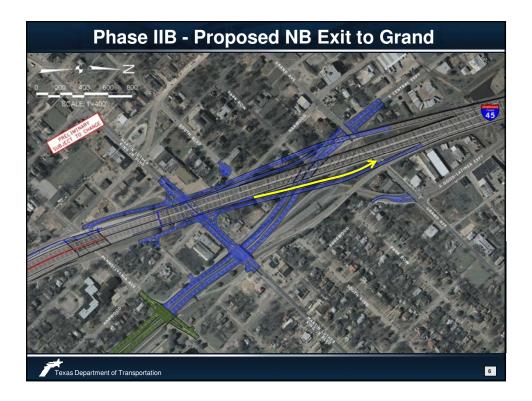

## **Anticipated Project Development Timeline**

- Phase IIB Public Meeting:
   February 26, 2015 from 5-7pm
   Park South Family YMCA
   2500 Romine Ave, Dallas, TX 75215
- Phase IIB Public Hearing: 4th Quarter 2015
- Phase IIB Environmental Clearance: 1st Quarter 2016
- Phase II & IIB Letting: 3<sup>rd</sup> Quarter 2017
- Phase II & IIB Open to Traffic: 3rd Quarter 2019