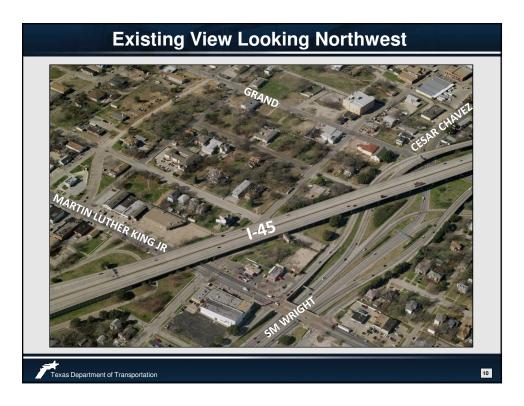

## Phase I: I 45 Improvements Provides appropriate lane balance on I-45 to facilitate new direct connecting CF Hawn ramps Construction Start No Earlier Than June 2015