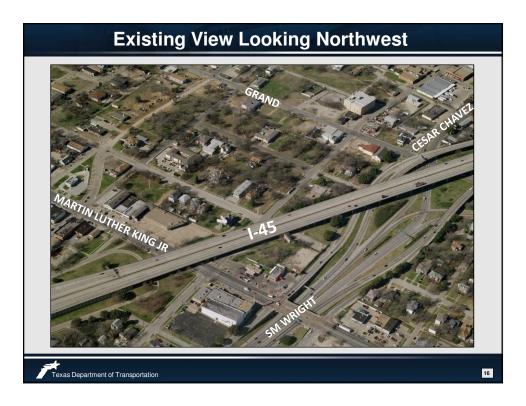

## Phase I: I 45 Improvements Provides appropriate lane balance on I-45 to facilitate new direct connecting CF Hawn ramps Construction Start No Earlier Than June 2015





































## **Anticipated Project Development Timeline**

- Phase IIB Public Meeting:
   February 26, 2015 from 5-7pm
   Park South Family YMCA
   2500 Romine Ave, Dallas, TX 75215
- Phase IIB Public Hearing: 4th Quarter 2015
- Phase IIB Environmental Clearance: 1st Quarter 2016
- Phase II & IIB Letting: 3<sup>rd</sup> Quarter 2017
- Phase II & IIB Open to Traffic: 3rd Quarter 2019

## **Contact Information**

- TxDOT Project Manager
  - Mr. Stephen Endres, P.E.
     Texas Department of Transportation 4777 E Highway 80
     Mesquite, Texas 75150
     Phone: (214) 320-4469

Fax: (214) 320-4470

Email: <u>stephen.endres@txdot.gov</u>

- Consultant Project Manager
  - Mr. Jeremy McGahan, P.E.
    Halff Associates, Inc.
    1201 North Bowser Road
    Richardson, Texas 75081
    Phone: (214)