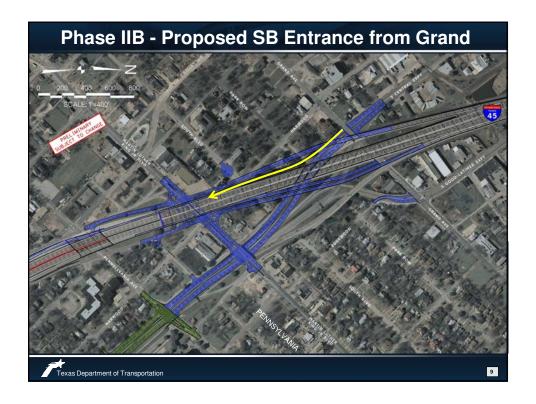

## **Anticipated Project Development Timeline**

- Phase IIB Public Meeting:
   February 26, 2015 from 5-7pm
   Park South Family YMCA
   2500 Romine Ave, Dallas, TX 75215
- Phase IIB Public Hearing: 4th Quarter 2015
- Phase IIB Environmental Clearance: 1st Quarter 2016
- Phase II & IIB Letting: 3<sup>rd</sup> Quarter 2017
- Phase II & IIB Open to Traffic: 3rd Quarter 2019