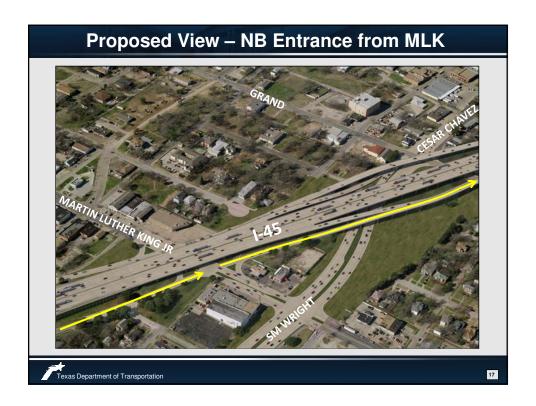

## Phase I: I 45 Improvements Provides appropriate lane balance on I-45 to facilitate new direct connecting CF Hawn ramps Construction Start No Earlier Than June 2015





































## **Anticipated Project Development Timeline**

- Phase IIB Public Meeting:
   February 26, 2015 from 5-7pm
   Park South Family YMCA
   2500 Romine Ave, Dallas, TX 75215
- Phase IIB Public Hearing: 4th Quarter 2015
- Phase IIB Environmental Clearance: 1st Quarter 2016
- Phase II & IIB Letting: 3<sup>rd</sup> Quarter 2017
- Phase II & IIB Open to Traffic: 3rd Quarter 2019

## **Contact Information**

- TxDOT Project Manager
  - Mr. Stephen Endres, P.E.
     Texas Department of Transportation 4777 E Highway 80
     Mesquite, Texas 75150
     Phone: (214) 320-4469

Fax: (214) 320-4470

Email: <u>stephen.endres@txdot.gov</u>

- Consultant Project Manager
  - Mr. Jeremy McGahan, P.E.
    Halff Associates, Inc.
    1201 North Bowser Road
    Richardson, Texas 75081
    Phone: (214) 3