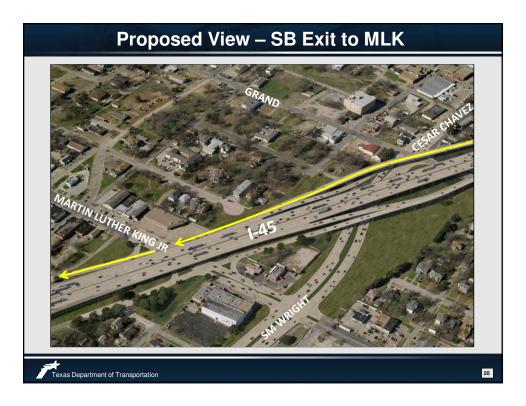

## Phase I: I 45 Improvements Provides appropriate lane balance on I-45 to facilitate new direct connecting CF Hawn ramps Construction Start No Earlier Than June 2015





































## **Anticipated Project Development Timeline**

- Phase IIB Public Meeting:
   February 26, 2015 from 5-7pm
   Park South Family YMCA
   2500 Romine Ave, Dallas, TX 75215
- Phase IIB Public Hearing: 4th Quarter 2015
- Phase IIB Environmental Clearance: 1st Quarter 2016
- Phase II & IIB Letting: 3<sup>rd</sup> Quarter 2017
- Phase II & IIB Open to Traffic: 3rd Quarter 2019

## **Contact Information**

- TxDOT Project Manager
  - Mr. Stephen Endres, P.E.
     Texas Department of Transportation 4777 E Highway 80
     Mesquite, Texas 75150
     Phone: (214) 320-4469

Fax: (214) 320-4470

Email: <u>stephen.endres@txdot.gov</u>

- Consultant Project Manager
  - Mr. Jeremy McGahan, P.E.
    Halff Associates, Inc.
    1201 North Bowser Road
    Richardson, Texas 75081
    Phone: (214) 346-637