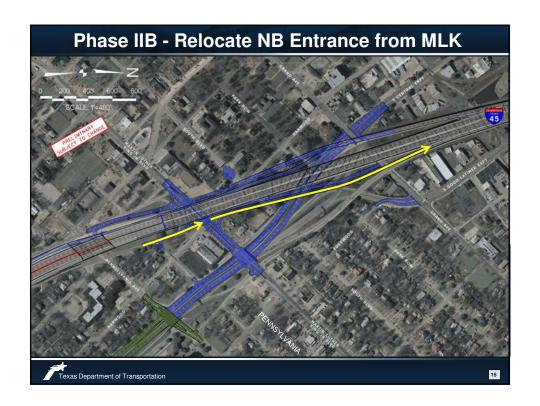

## **Anticipated Project Development Timeline**

- Phase IIB Public Meeting:
   February 26, 2015 from 5-7pm
   Park South Family YMCA
   2500 Romine Ave, Dallas, TX 75215
- Phase IIB Public Hearing: 4th Quarter 2015
- Phase IIB Environmental Clearance: 1st Quarter 2016
- Phase II & IIB Letting: 3<sup>rd</sup> Quarter 2017
- Phase II & IIB Open to Traffic: 3rd Quarter 2019