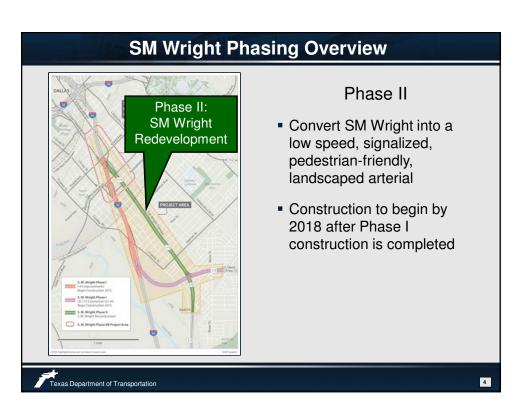

## Phase I: I 45 Improvements Provides appropriate lane balance on I-45 to facilitate new direct connecting CF Hawn ramps Construction Start No Earlier Than June 2015





































## **Anticipated Project Development Timeline**

- Phase IIB Public Meeting:
   February 26, 2015 from 5-7pm
   Park South Family YMCA
   2500 Romine Ave, Dallas, TX 75215
- Phase IIB Public Hearing: 4th Quarter 2015
- Phase IIB Environmental Clearance: 1st Quarter 2016
- Phase II & IIB Letting: 3<sup>rd</sup> Quarter 2017
- Phase II & IIB Open to Traffic: 3rd Quarter 2019

## **Contact Information**

- TxDOT Project Manager
  - Mr. Stephen Endres, P.E.
     Texas Department of Transportation 4777 E Highway 80
     Mesquite, Texas 75150
     Phone: (214) 320-4469

Fax: (214) 320-4470

Email: <u>stephen.endres@txdot.gov</u>

- Consultant Project Manager
  - Mr. Jeremy McGahan, P.E.
    Halff Associates, Inc.
    1201 North Bowser Road
    Richardson, Texa