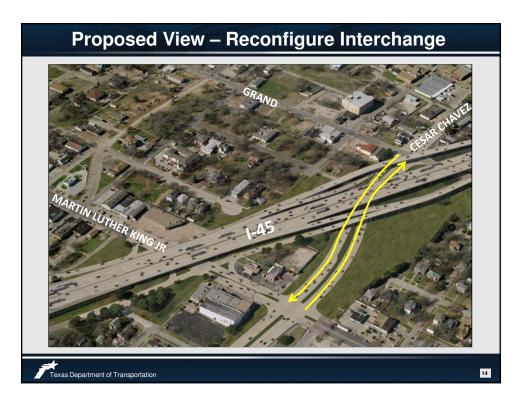

## Phase I: I 45 Improvements Provides appropriate lane balance on I-45 to facilitate new direct connecting CF Hawn ramps Construction Start No Earlier Than June 2015