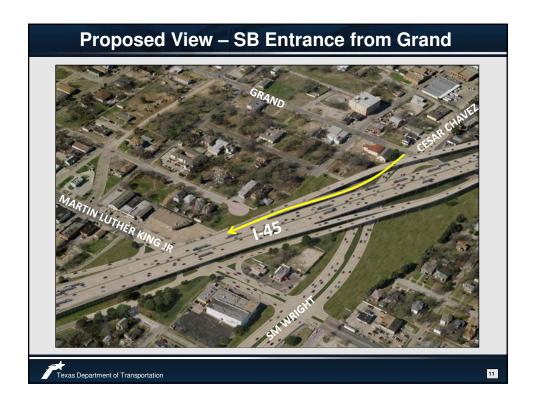

## Phase I: I 45 Improvements Provides appropriate lane balance on I-45 to facilitate new direct connecting CF Hawn ramps Construction Start No Earlier Than June 2015