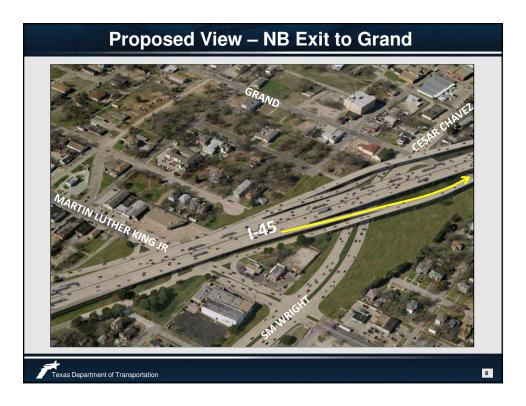

## **Anticipated Project Development Timeline**

- Phase IIB Public Meeting:
   February 26, 2015 from 5-7pm
   Park South Family YMCA
   2500 Romine Ave, Dallas, TX 75215
- Phase IIB Public Hearing: 4th Quarter 2015
- Phase IIB Environmental Clearance: 1st Quarter 2016
- Phase II & IIB Letting: 3<sup>rd</sup> Quarter 2017
- Phase II & IIB Open to Traffic: 3rd Quarter 2019