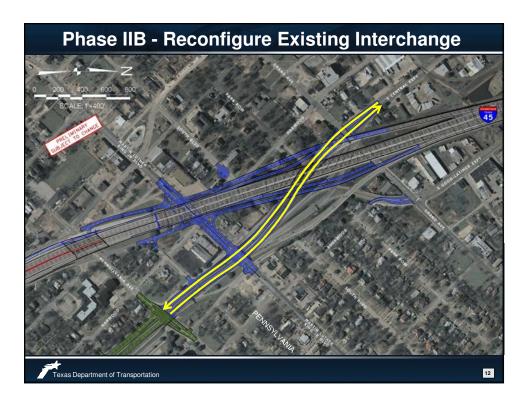

## Phase I: I 45 Improvements Provides appropriate lane balance on I-45 to facilitate new direct connecting CF Hawn ramps Construction Start No Earlier Than June 2015