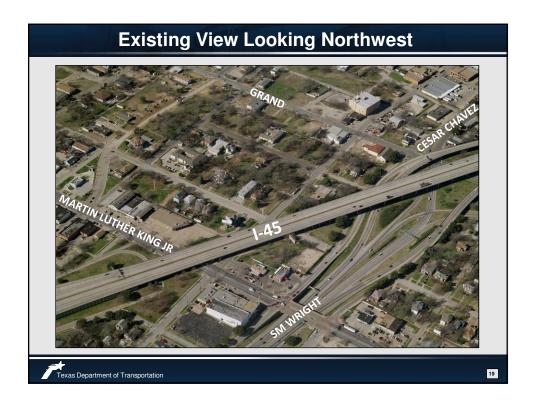

## Phase I: I 45 Improvements Provides appropriate lane balance on I-45 to facilitate new direct connecting CF Hawn ramps Construction Start No Earlier Than June 2015





































## **Anticipated Project Development Timeline**

- Phase IIB Public Meeting:
   February 26, 2015 from 5-7pm
   Park South Family YMCA
   2500 Romine Ave, Dallas, TX 75215
- Phase IIB Public Hearing: 4th Quarter 2015
- Phase IIB Environmental Clearance: 1st Quarter 2016
- Phase II & IIB Letting: 3<sup>rd</sup> Quarter 2017
- Phase II & IIB Open to Traffic: 3rd Quarter 2019

## **Contact Information**

- TxDOT Project Manager
  - Mr. Stephen Endres, P.E.
     Texas Department of Transportation 4777 E Highway 80
     Mesquite, Texas 75150
     Phone: (214) 320-4469

Fax: (214) 320-4470

Email: <u>stephen.endres@txdot.gov</u>

- Consultant Project Manager
  - Mr. Jeremy McGahan, P.E.
    Halff Associates, Inc.
    1201 North Bowser Road
    Richardson, Texas 75081
    Phone: (214) 346-6