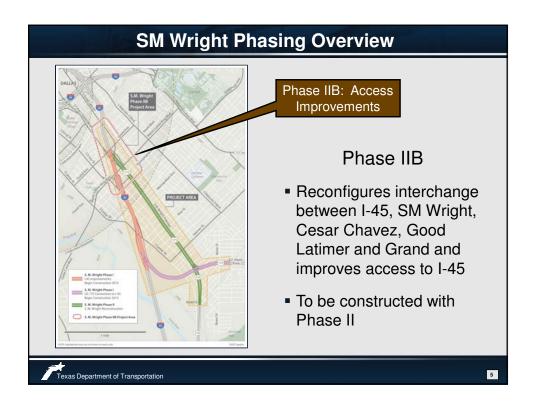

## Phase I: I 45 Improvements Provides appropriate lane balance on I-45 to facilitate new direct connecting CF Hawn ramps Construction Start No Earlier Than June 2015





































## **Anticipated Project Development Timeline**

- Phase IIB Public Meeting:
   February 26, 2015 from 5-7pm
   Park South Family YMCA
   2500 Romine Ave, Dallas, TX 75215
- Phase IIB Public Hearing: 4th Quarter 2015
- Phase IIB Environmental Clearance: 1st Quarter 2016
- Phase II & IIB Letting: 3<sup>rd</sup> Quarter 2017
- Phase II & IIB Open to Traffic: 3rd Quarter 2019

## **Contact Information**

- TxDOT Project Manager
  - Mr. Stephen Endres, P.E.
     Texas Department of Transportation 4777 E Highway 80
     Mesquite, Texas 75150
     Phone: (214) 320-4469

Fax: (214) 320-4470

Email: <u>stephen.endres@txdot.gov</u>

- Consultant Project Manager
  - Mr. Jeremy McGahan, P.E.
    Halff Associates, Inc.
    1201 North Bowser Road
    Richardson, Texas