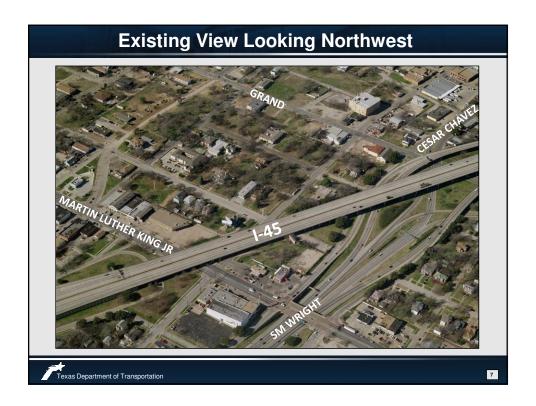

## **Anticipated Project Development Timeline**

- Phase IIB Public Meeting:
   February 26, 2015 from 5-7pm
   Park South Family YMCA
   2500 Romine Ave, Dallas, TX 75215
- Phase IIB Public Hearing: 4th Quarter 2015
- Phase IIB Environmental Clearance: 1st Quarter 2016
- Phase II & IIB Letting: 3<sup>rd</sup> Quarter 2017
- Phase II & IIB Open to Traffic: 3rd Quarter 2019