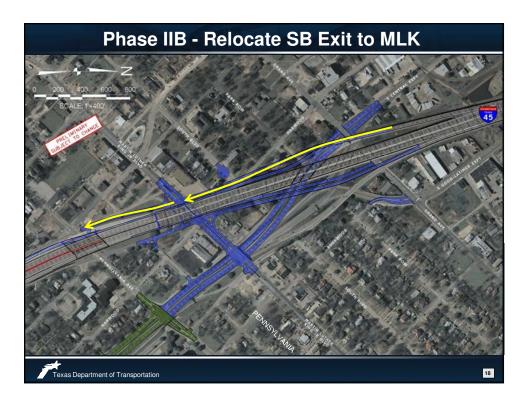

## Phase I: I 45 Improvements Provides appropriate lane balance on I-45 to facilitate new direct connecting CF Hawn ramps Construction Start No Earlier Than June 2015