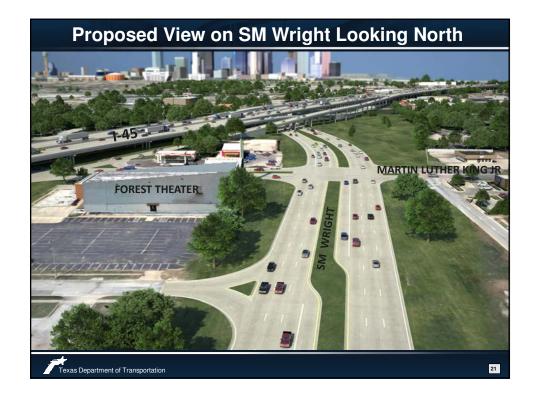

## Phase I: I 45 Improvements Provides appropriate lane balance on I-45 to facilitate new direct connecting CF Hawn ramps Construction Start No Earlier Than June 2015





































## **Anticipated Project Development Timeline**

- Phase IIB Public Meeting:
   February 26, 2015 from 5-7pm
   Park South Family YMCA
   2500 Romine Ave, Dallas, TX 75215
- Phase IIB Public Hearing: 4th Quarter 2015
- Phase IIB Environmental Clearance: 1st Quarter 2016
- Phase II & IIB Letting: 3<sup>rd</sup> Quarter 2017
- Phase II & IIB Open to Traffic: 3rd Quarter 2019

## **Contact Information**

- TxDOT Project Manager
  - Mr. Stephen Endres, P.E.
     Texas Department of Transportation 4777 E Highway 80
     Mesquite, Texas 75150
     Phone: (214) 320-4469

Fax: (214) 320-4470

Email: <u>stephen.endres@txdot.gov</u>

- Consultant Project Manager
  - Mr. Jeremy McGahan, P.E.
    Halff Associates, Inc.
    1201 North Bowser Road
    Richardson, Texas 75081
    Phone: (214) 346-6371