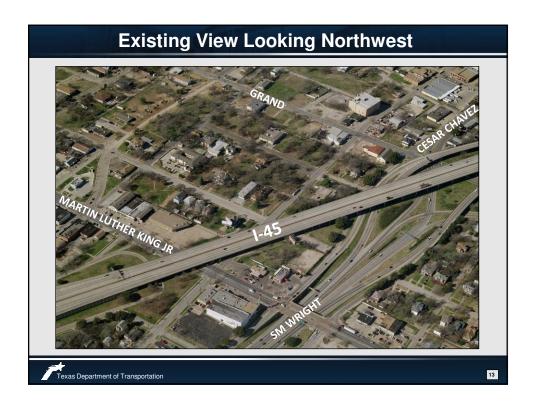

## Phase I: I 45 Improvements Provides appropriate lane balance on I-45 to facilitate new direct connecting CF Hawn ramps Construction Start No Earlier Than June 2015