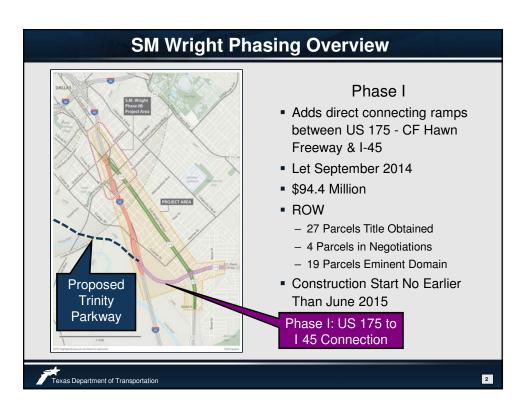

## Phase I: I 45 Improvements Provides appropriate lane balance on I-45 to facilitate new direct connecting CF Hawn ramps Construction Start No Earlier Than June 2015