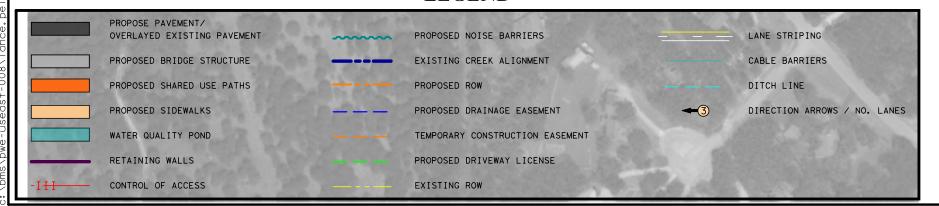

US290 / SH71 OAK HILL PARKWAY PREFERRED ALTERNATIVE ENVIRONMENTAL IMPACT STUDY

BEGIN TO STA. 220+00.00

DITCH LINE

DIRECTION ARROWS / NO. LANES

PROPOSED DRAINAGE EASEMENT

PROPOSED DRIVEWAY LICENSE

EXISTING ROW

TEMPORARY CONSTRUCTION EASEMENT

PROPOSED SHARED USE PATHS

PROPOSED SIDEWALKS

WATER QUALITY POND

RETAINING WALLS

CONTROL OF ACCESS

PARKWAY
© 2018 BY TEXAS DEPARTMENT OF TRANSPORTATION; ALL RIGHTS RESERVED

US290 / SH71 OAK HILL PARKWAY PREFERRED ALTERNATIVE ENVIRONMENTAL IMPACT STUDY

## **LEGEND**