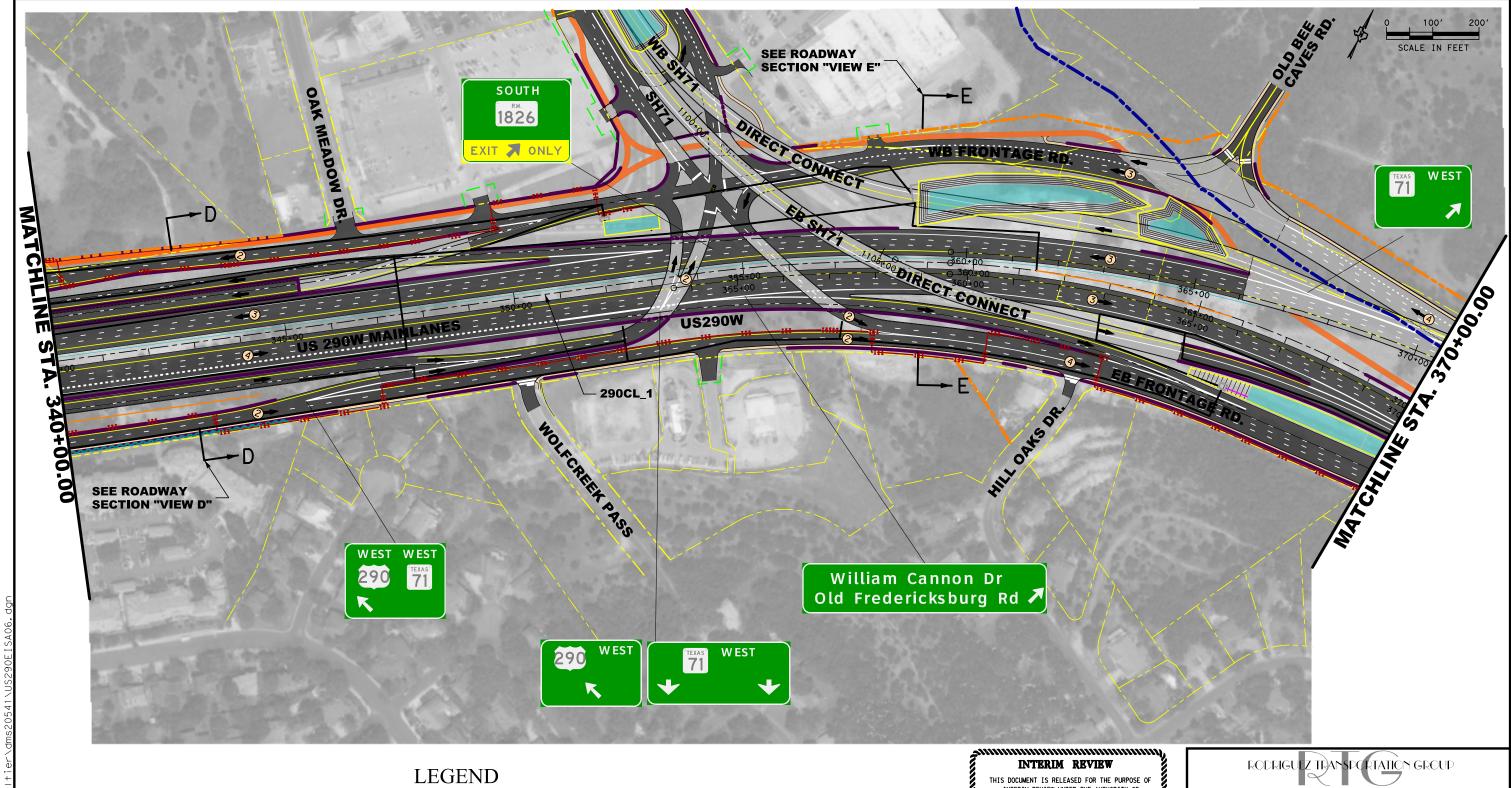

US290 / SH71 OAK HILL PARKWAY PREFERRED ALTERNATIVE ENVIRONMENTAL IMPACT STUDY

STA. 340+00.00 TO STA. 370+00.00

DATE: 10/2/2018 SHEET 6 OF 15

PARKWAY
DEPARTMENT OF TRANSPORTATION, ALL RIGHTS RESERVED

CONSULTING ENGINEERS FIRM #587