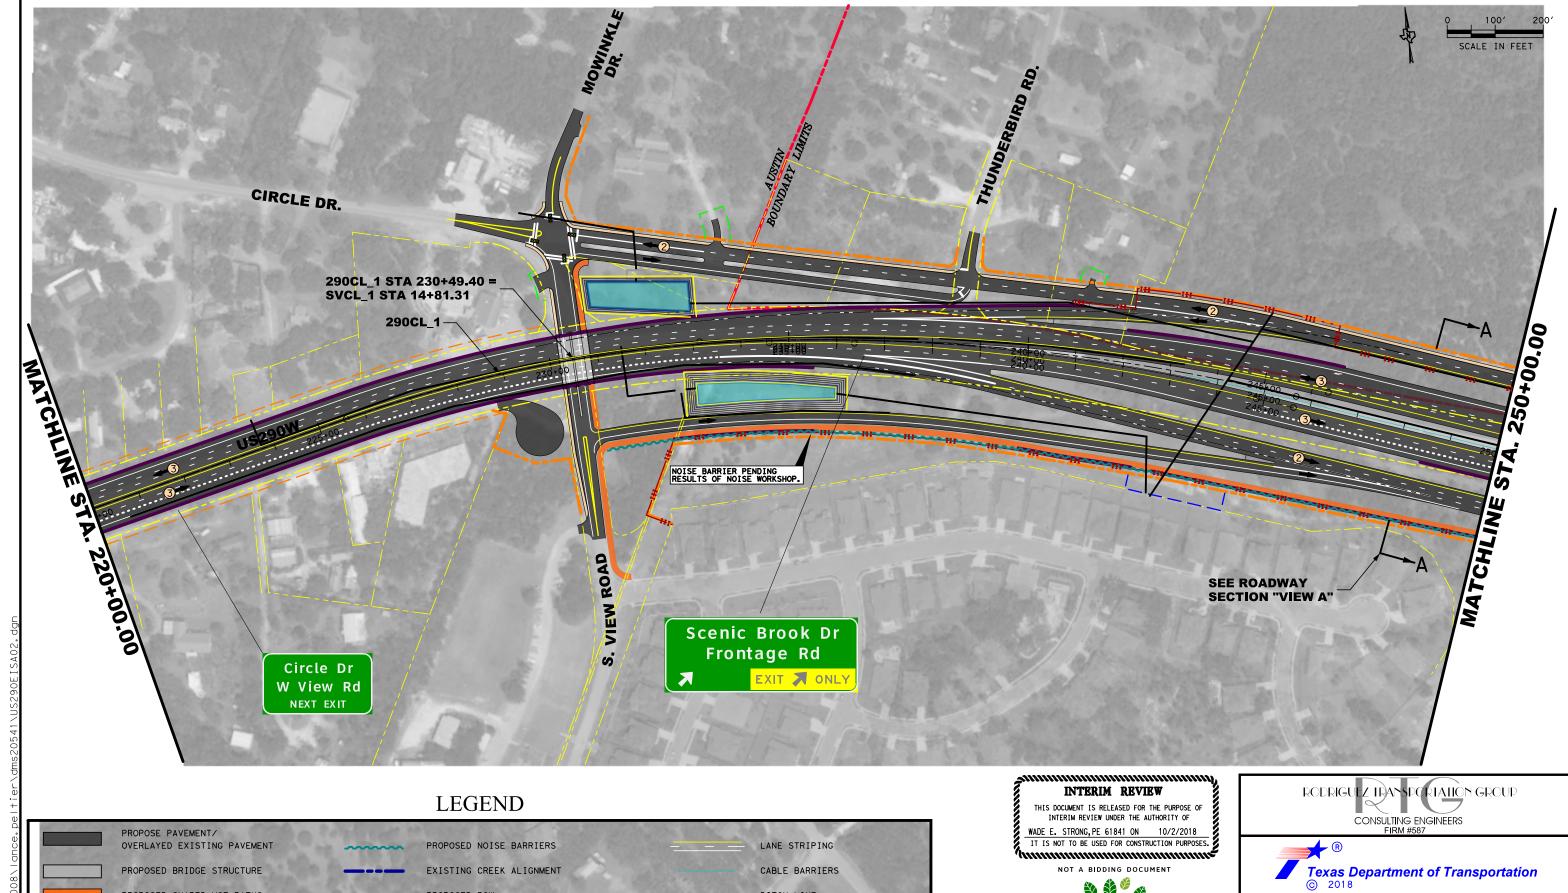

TEMPORARY CONSTRUCTION EASEMENT

PROPOSED SHARED USE PATHS

PROPOSED SIDEWALKS

WATER QUALITY POND

RETAINING WALLS

CONTROL OF ACCESS

PARKWAY
© 2018 BY TEXAS DEPARTMENT OF TRANSPORTATION; ALL RIGHTS RESERVED

US290 / SH71 OAK HILL PARKWAY PREFERRED ALTERNATIVE ENVIRONMENTAL IMPACT STUDY

STA. 220+00.00 TO STA. 250+00.00

DATE: 10/2/2018

RODRIGULZ IFANSPORTATION GROUP

CONSULTING ENGINEERS
FIRM #587

US290 / SH71 OAK HILL PARKWAY PREFERRED ALTERNATIVE ENVIRONMENTAL IMPACT STUDY

STA. 250+00.00 TO STA. 280+00.00