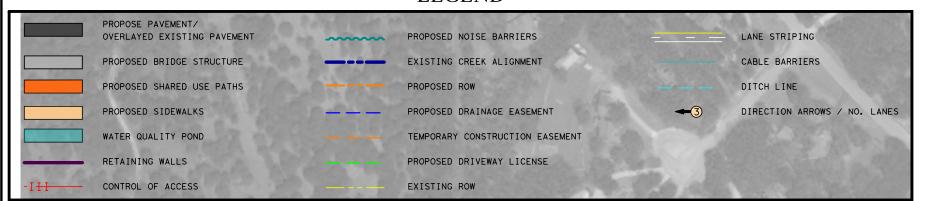

## **LEGEND**

US290 / SH71 OAK HILL PARKWAY PREFERRED ALTERNATIVE ENVIRONMENTAL IMPACT STUDY

BEGIN TO STA. 220+00.00

DITCH LINE

DIRECTION ARROWS / NO. LANES

PROPOSED DRAINAGE EASEMENT

PROPOSED DRIVEWAY LICENSE

EXISTING ROW

TEMPORARY CONSTRUCTION EASEMENT

PROPOSED SHARED USE PATHS

PROPOSED SIDEWALKS

WATER QUALITY POND

RETAINING WALLS

CONTROL OF ACCESS

PARKWAY
© 2018 BY TEXAS DEPARTMENT OF TRANSPORTATION; ALL RIGHTS RESERVED

US290 / SH71 OAK HILL PARKWAY PREFERRED ALTERNATIVE ENVIRONMENTAL IMPACT STUDY