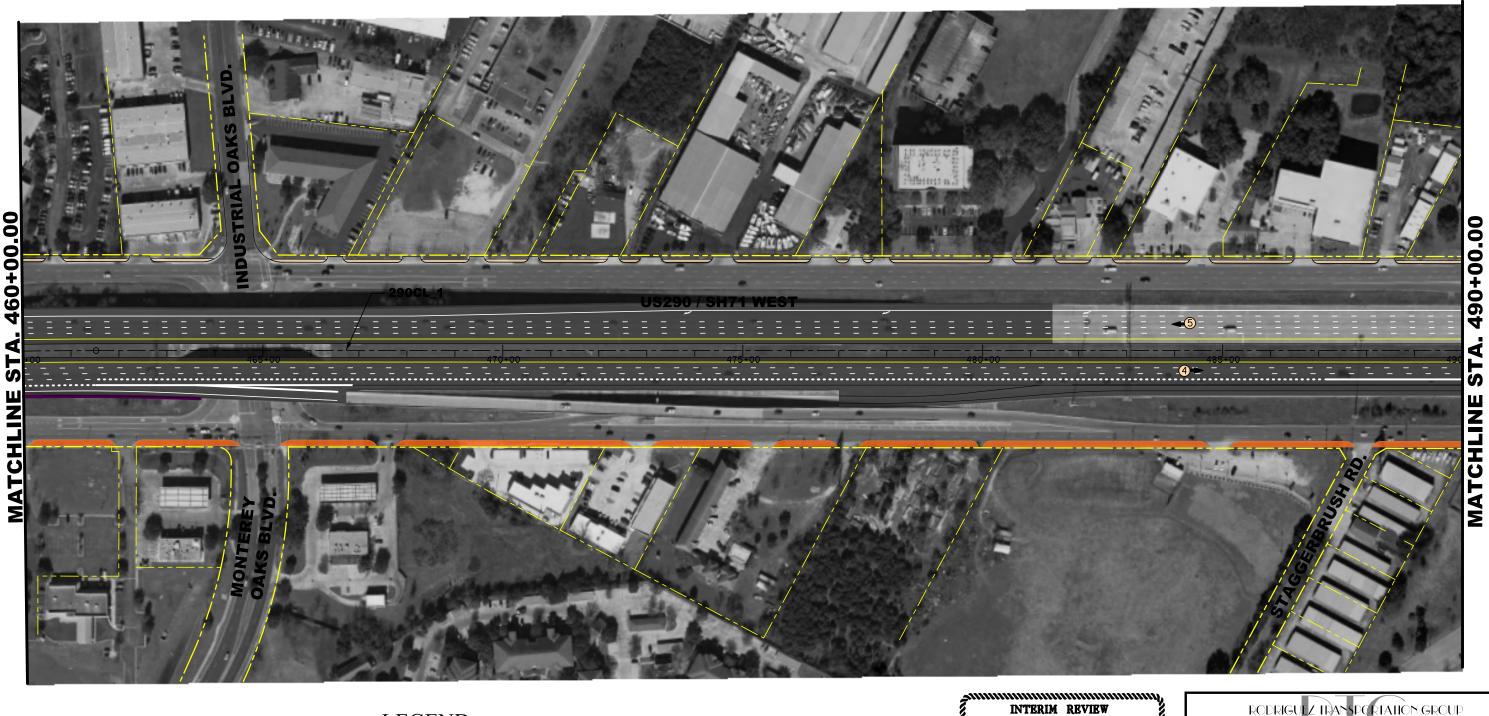

**Texas Department of Transportation ⊚** 2018

US290 / SH71 OAK HILL PARKWAY PREFERRED ALTERNATIVE ENVIRONMENTAL IMPACT STUDY

STA. 460+00.00 TO STA. 490+00.00