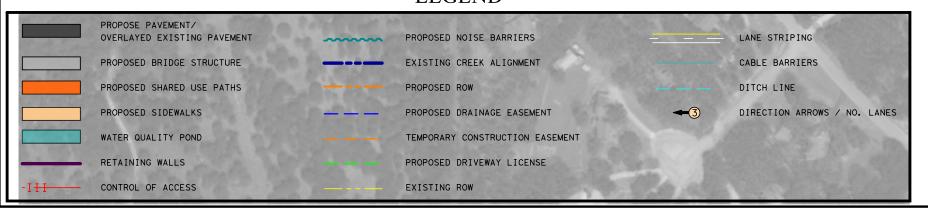

## **LEGEND**

US290 / SH71 OAK HILL PARKWAY PREFERRED ALTERNATIVE ENVIRONMENTAL IMPACT STUDY

BEGIN TO STA. 220+00.00

DITCH LINE

DIRECTION ARROWS / NO. LANES

PROPOSED DRAINAGE EASEMENT

PROPOSED DRIVEWAY LICENSE

EXISTING ROW

TEMPORARY CONSTRUCTION EASEMENT

PROPOSED SHARED USE PATHS

PROPOSED SIDEWALKS

WATER QUALITY POND

RETAINING WALLS

CONTROL OF ACCESS

PARKWAY
© 2018 BY TEXAS DEPARTMENT OF TRANSPORTATION; ALL RIGHTS RESERVED

US290 / SH71 OAK HILL PARKWAY PREFERRED ALTERNATIVE ENVIRONMENTAL IMPACT STUDY