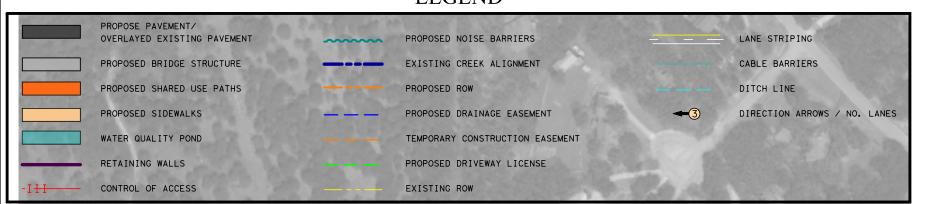

US290 / SH71 OAK HILL PARKWAY PREFERRED ALTERNATIVE ENVIRONMENTAL IMPACT STUDY

BEGIN TO STA. 220+00.00

DITCH LINE

DIRECTION ARROWS / NO. LANES

PROPOSED DRAINAGE EASEMENT

PROPOSED DRIVEWAY LICENSE

EXISTING ROW

TEMPORARY CONSTRUCTION EASEMENT

PROPOSED SHARED USE PATHS

PROPOSED SIDEWALKS

WATER QUALITY POND

RETAINING WALLS

CONTROL OF ACCESS

PARKWAY
© 2018 BY TEXAS DEPARTMENT OF TRANSPORTATION; ALL RIGHTS RESERVED

US290 / SH71 OAK HILL PARKWAY PREFERRED ALTERNATIVE ENVIRONMENTAL IMPACT STUDY

## **LEGEND**