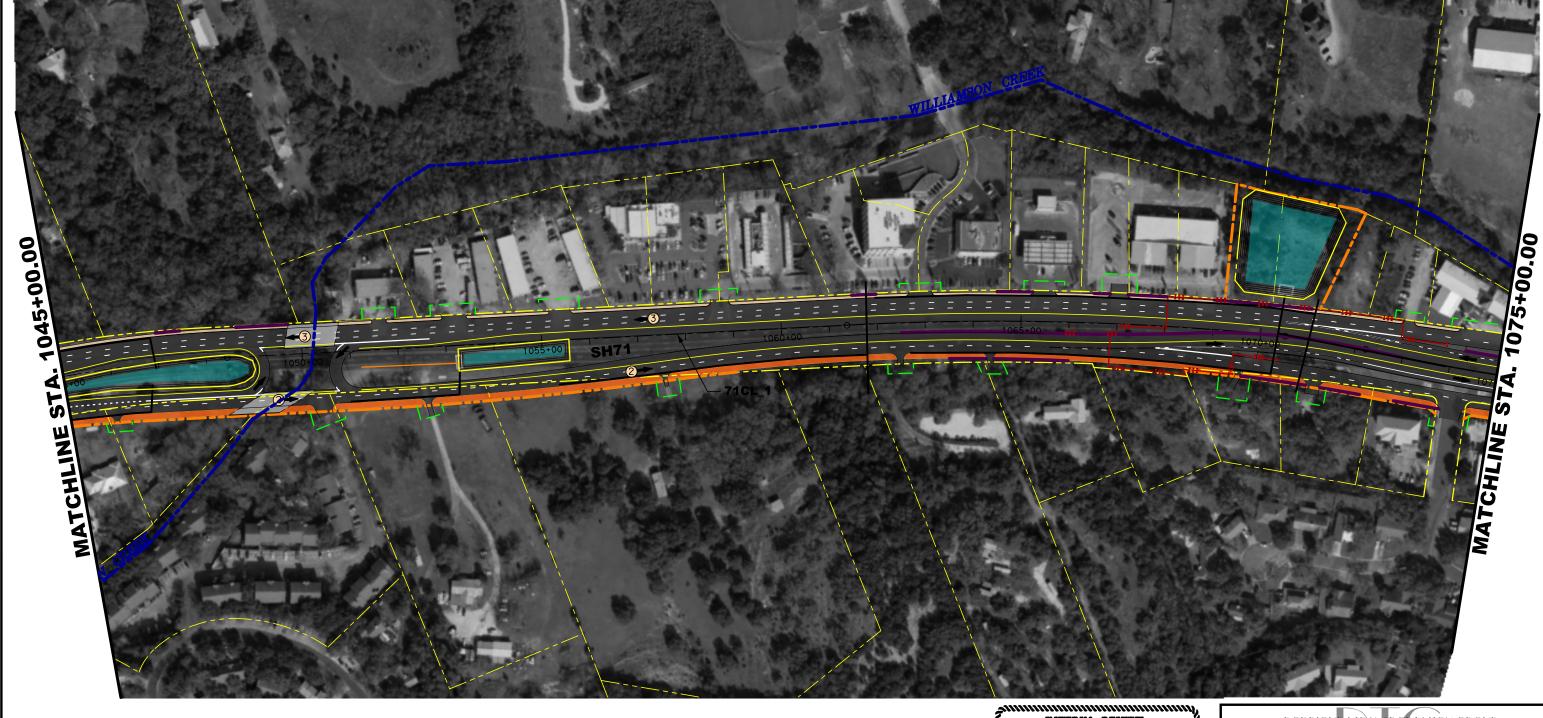

# RODRIGUEZ IDANSPORTATION GROUP

CONSULTING ENGINEERS FIRM #587

**Texas Department of Transportation ⊚** 2018

US290 / SH71 OAK HILL PARKWAY PREFERRED ALTERNATIVE ENVIRONMENTAL IMPACT STUDY

STA. 1045+00.00 TO STA. 1075+00.00