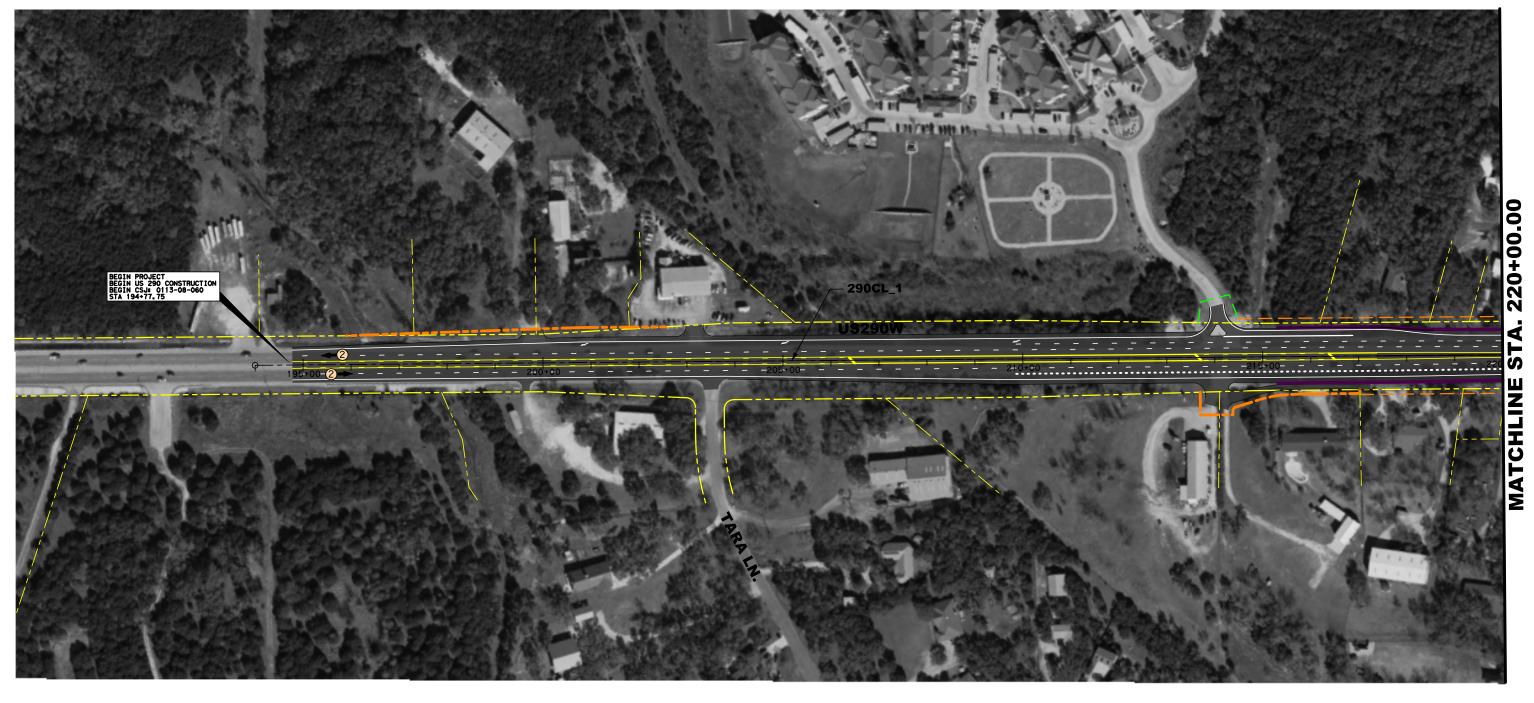

US290 / SH71 OAK HILL PARKWAY PREFERRED ALTERNATIVE ENVIRONMENTAL IMPACT STUDY

BEGIN TO STA. 220+00.00

DITCH LINE

DIRECTION ARROWS / NO. LANES

PROPOSED DRAINAGE EASEMENT

PROPOSED DRIVEWAY LICENSE

EXISTING ROW

TEMPORARY CONSTRUCTION EASEMENT

PROPOSED SHARED USE PATHS

PROPOSED SIDEWALKS

WATER QUALITY POND

RETAINING WALLS

CONTROL OF ACCESS

PARKWAY
© 2018 BY TEXAS DEPARTMENT OF TRANSPORTATION; ALL RIGHTS RESERVED

US290 / SH71 OAK HILL PARKWAY PREFERRED ALTERNATIVE ENVIRONMENTAL IMPACT STUDY

STA. 220+00.00 TO STA. 250+00.00

DATE: 10/2/2018

RODRIGULZ IFANSPORTATION GROUP

CONSULTING ENGINEERS
FIRM #587

US290 / SH71 OAK HILL PARKWAY PREFERRED ALTERNATIVE ENVIRONMENTAL IMPACT STUDY

STA. 250+00.00 TO STA. 280+00.00