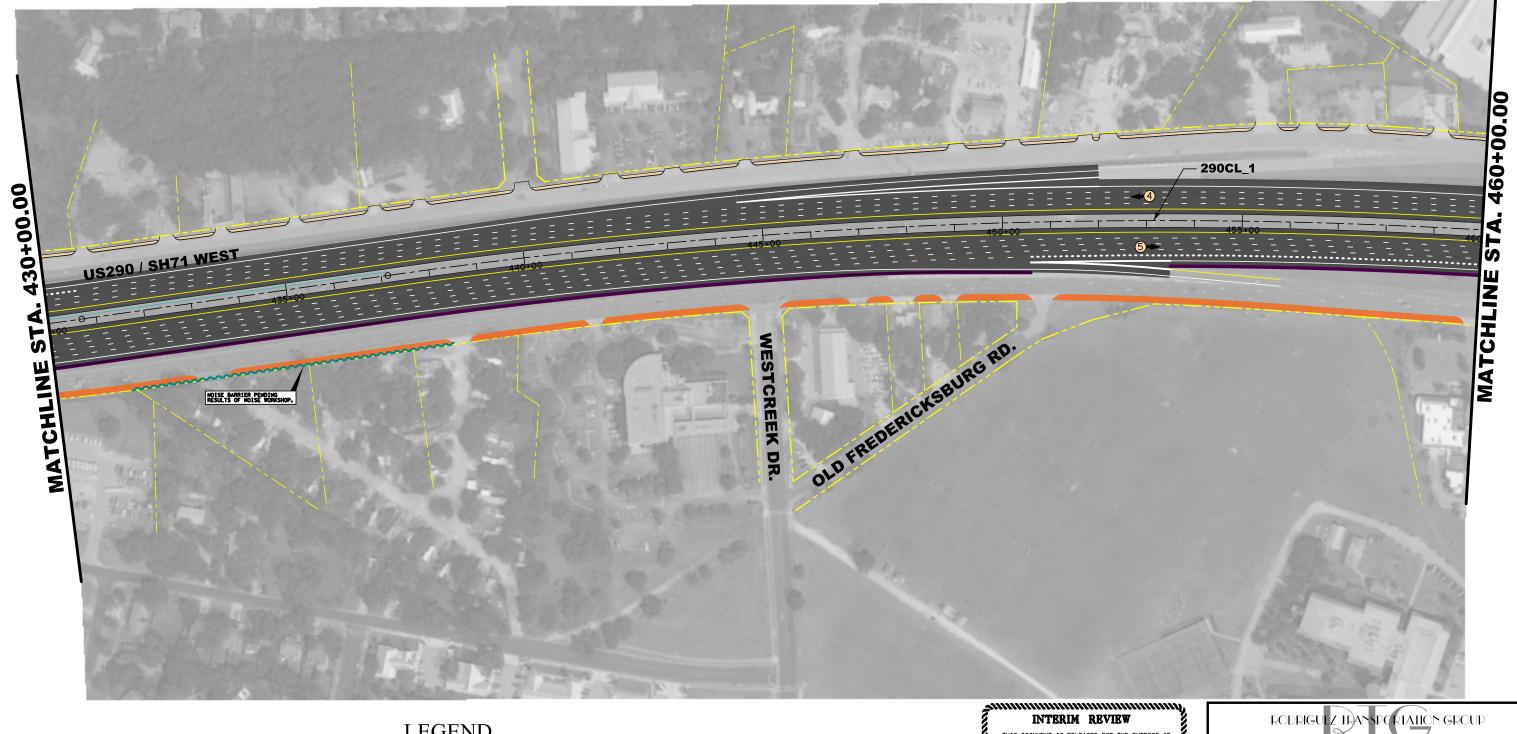

CONSULTING ENGINEERS FIRM #587

**Texas Department of Transportation** © 2018

US290 / SH71 OAK HILL PARKWAY PREFERRED ALTERNATIVE ENVIRONMENTAL IMPACT STUDY

STA. 430+00.00 TO STA. 460+00.00

DATE: 10/2/2018

**Texas Department of Transportation ⊚** 2018

US290 / SH71 OAK HILL PARKWAY PREFERRED ALTERNATIVE ENVIRONMENTAL IMPACT STUDY

STA. 460+00.00 TO STA. 490+00.00