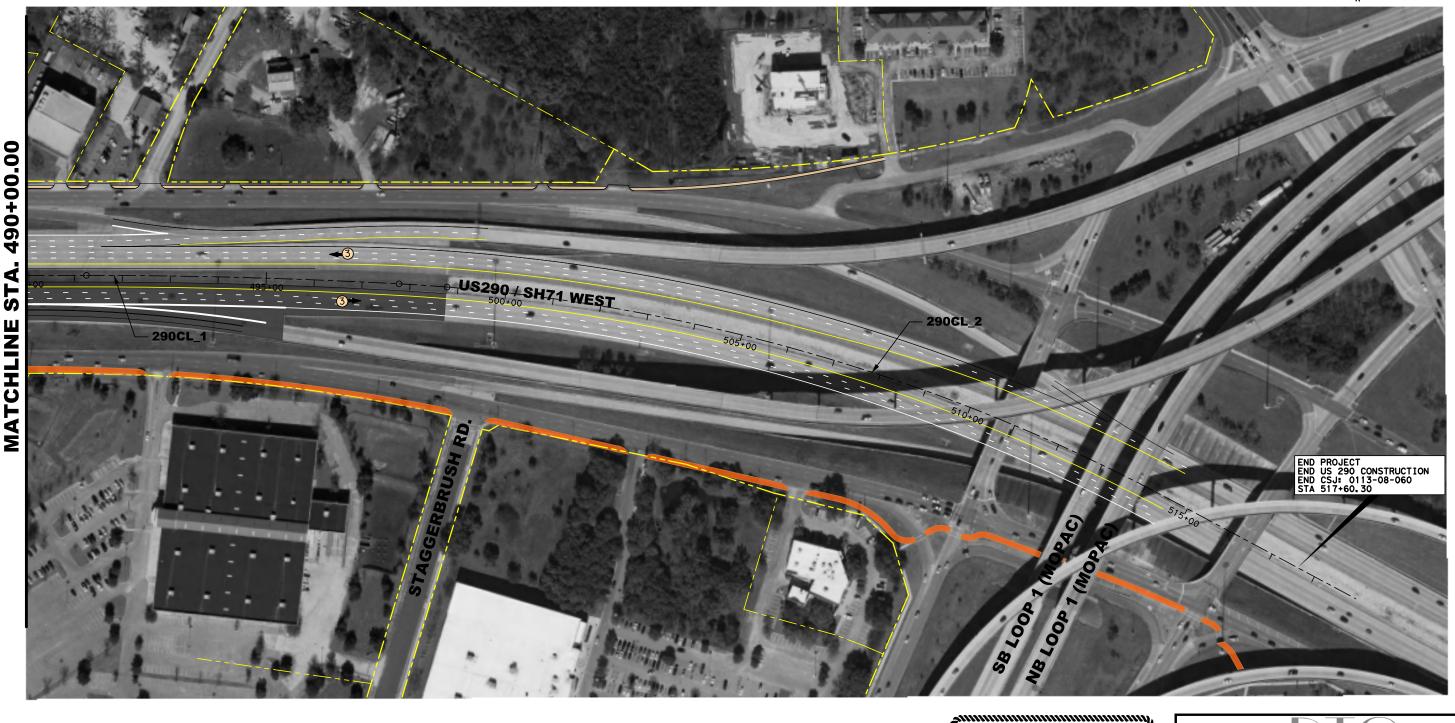

US290 / SH71 OAK HILL PARKWAY PREFERRED ALTERNATIVE

**Texas Department of Transportation** © 2018

STA. 490+00.00 TO END

SHEET 11 OF 15

1015+00.00

STA.

MATCHLINE