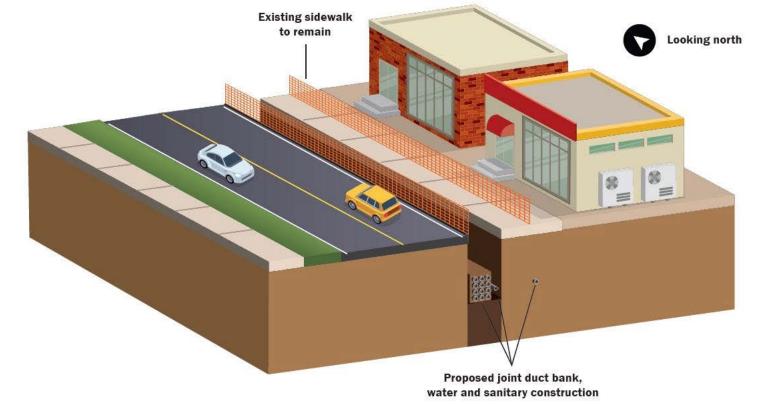

|
| Phase 14 |           |            |          |           |            |             |           |            |          |           |
| Phase 15 |           |            |          |           |            |             |           | (7777)     |          |           |
| Phase 16 |           |            |          |           |            |             |           | <b>2</b>   | 110      |           |
| Phase 17 |           |            |          |           |            |             |           |            | 9///     | 1111      |
| Phase 18 | (11/1/1   | 1.11111    | 11111    |           |            |             |           |            |          |           |

#### **Construction Process – Existing Typical Section**



#### **Construction Process – Utility Construction**





#### **Construction Process – Pedestrian Realm Construction**



#### **Construction Process – Drainage Box Construction**



#### **Construction Process – Roadway Construction**



#### **Construction Process – Proposed Typical Section**



# Landscape Planning

- Landscape architects will coordinate with stakeholders on final landscape design
- Working with City of Houston on tree removal and mitigation permit
- Landscape contract will be separate following roadway and drainage construction
- TIRZ preferred tree mitigation areas highlighted in green, TxDOT will investigate tree location feasibility



# **Utility Relocation Update**

- Utilities requiring adjustment
  - AT&T
  - CenterPoint Electric
  - CenterPoint Gas
  - City of Houston Water
  - City of Houston Sanitary Sewer (Waste