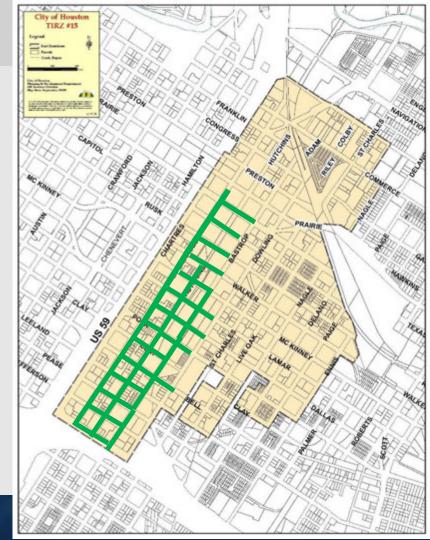

# Landscape Planning

- Landscape architects will coordinate with stakeholders on final landscape design
- Working with City of Houston on tree removal and mitigation permit
- Landscape contract will be separate following roadway and drainage construction
- TIRZ preferred tree mitigation areas highlighted in green, TxDOT will investigate tree location feasibility