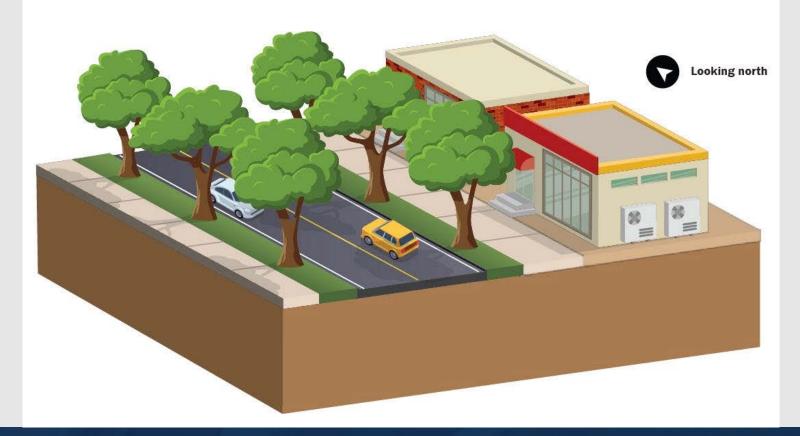

| -         |            |          |           |
| Phase 14 |           |            |          |           |            |             |           |            |          |           |
| Phase 15 |           |            |          |           |            |             |           | (7777)     |          |           |
| Phase 16 |           |            |          |           |            |             |           | <b>2</b>   | 110      |           |
| Phase 17 |           |            |          |           |            |             |           |            | 9///     | 1111      |
| Phase 18 | (11/1/1   | 1.11111    | 11111    |           |            |             |           |            |          |           |

#### **Construction Process – Existing Typical Section**



#### **Construction Process – Utility Construction**





#### **Construction Process – Pedestrian Realm Construction**



#### **Construction Process – Drainage Box Construction**



#### **Construction Process – Roadway Construction**



#### **Construction Process – Proposed Typical Section**



# Landscape Planning

- Landscape architects will coordinate with stakeholders on final landscape design
- Working with City of Houston on tree removal and mitigation permit
- Landscape contract will be separate following roadway and drainage construction
- TIRZ preferred tree mitigation areas highlighted in green, TxDOT will investigate tree location feasibility



# **Utility Relocation Update**

- Utilities requiring adjustment
  - AT&T
  - CenterPoint Electric
  - CenterPoint Gas
  - City