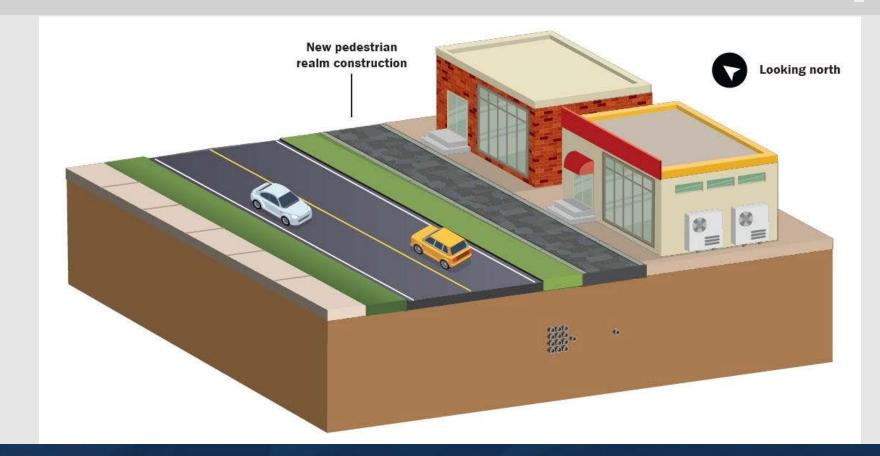

|             |           |            |          |           |
| Phase 15 |           |            |          |           |            |             |           | (7777)     |          |           |
| Phase 16 |           |            |          |           |            |             |           | <b>2</b>   | 110      |           |
| Phase 17 |           |            |          |           |            |             |           |            | 9///     | 1111      |
| Phase 18 | (11/1/1   | 1.11111    | 11111    |           |            |             |           |            |          |           |

#### **Construction Process – Existing Typical Section**



#### **Construction Process – Utility Construction**





#### **Construction Process – Pedestrian Realm Construction**



#### **Construction Process – Drainage Box Construction**



#### **Construction Process – Roadway Construction**



#### **Construction Process – Proposed Typical Section**



# Landscape Planning

- Landscape architects will coordinate with stakeholders on final landscape design
- Working with City of Houston on tree removal and mitigation permit
- Landscape contract will be separate following roadway and drainage construction
- TIRZ preferred tree mitigation areas highlighted in green, TxDOT will investigate tree location feasibility



# **Utility Relocation Update**

- Utilities requiring adjustment
  - AT&T
  - CenterPoint Electric
  - CenterPoint Gas
  - City of Houston Water
  - City of Houston Sanitary Sewer (Wastewater)
  - Comcast
  - Crown Castle
  - Lumen
  - Phonoscope
  -