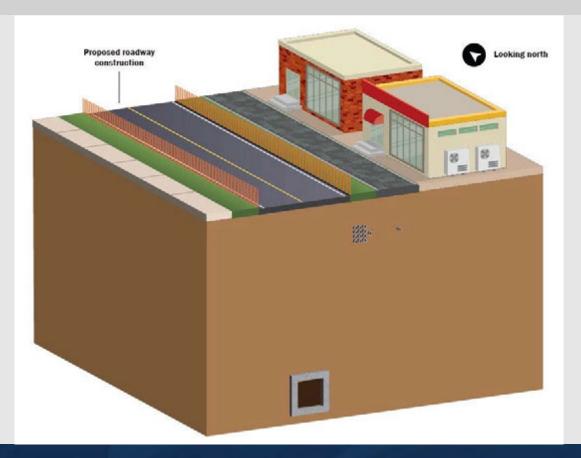

|           |            |             |           | (7777)     |          |           |
| Phase 16 |           |            |          |           |            |             |           | <b>2</b>   | 110      |           |
| Phase 17 |           |            |          |           |            |             |           |            | 9///     | 1111      |
| Phase 18 | (11/1/1   | 1.11111    | 11111    |           |            |             |           |            |          |           |

#### **Construction Process – Existing Typical Section**



#### **Construction Process – Utility Construction**





#### **Construction Process – Pedestrian Realm Construction**



#### **Construction Process – Drainage Box Construction**



#### **Construction Process – Roadway Construction**



#### **Construction Process – Proposed Typical Section**



# Landscape Planning

- Landscape architects will coordinate with stakeholders on final landscape design
- Working with City of Houston on tree removal and mitigation permit
- Landscape contract will be separate following roadway and drainage construction
- TIRZ preferred tree mitigation areas highlighted in green, TxDOT will investigate tree location feasibility



# **Utility Relocation Update**

- Utilities requiring adjustment
  - AT&T
  - CenterPoint Electric
  - CenterPoint Gas
  - City of Houston Water
  - City of Houston Sanitary Sewer (Wastewater)
  - Comcast
  - Crown Castle
  - Lumen
  - Phonoscope
  - Verizon
  - Zayo

- Utilities by roadway contractor
  - Joint duct bank for telecoms
  - Water
  - Sanitary Sewer (Wa