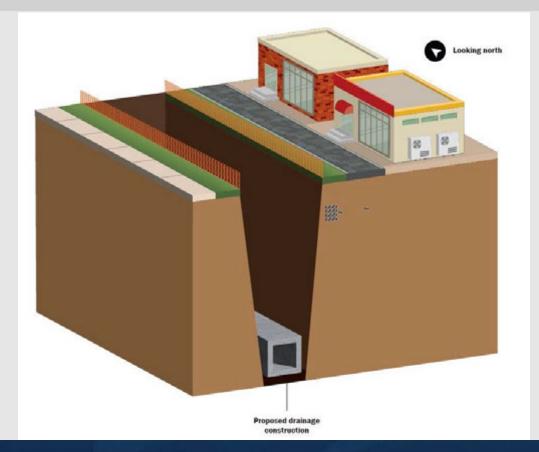

|
| Phase 15 |           |            |          |           |            |             |           | (7777)     |          |           |
| Phase 16 |           |            |          |           |            |             |           | <b>2</b>   | 110      |           |
| Phase 17 |           |            |          |           |            |             |           |            | 9///     | 1111      |
| Phase 18 | (11/1/1   | 1.11111    | 11111    |           |            |             |           |            |          |           |

#### **Construction Process – Existing Typical Section**



#### **Construction Process – Utility Construction**





#### **Construction Process – Pedestrian Realm Construction**



#### **Construction Process – Drainage Box Construction**



#### **Construction Process – Roadway Construction**



#### **Construction Process – Proposed Typical Section**



# Landscape Planning

- Landscape architects will coordinate with stakeholders on final landscape design
- Working with City of Houston on tree removal and mitigation permit
- Landscape contract will be separate following roadway and drainage construction
- TIRZ preferred tree mitigation areas highlighted in green, TxDOT will investigate tree location feasibility



# **Utility Relocation Update**

- Utilities requiring adjustment
  - AT&T
  - CenterPoint Electric
  - CenterPoint Gas
  - City of Houston Water
  - City of Houston Sanitary Sewer (Wastewater)
  - Comcast
  - Crown Castle
  - Lumen
  - Phonoscope
  - Verizon
  - Zayo

- Utilities by roadway contractor
  - Joint