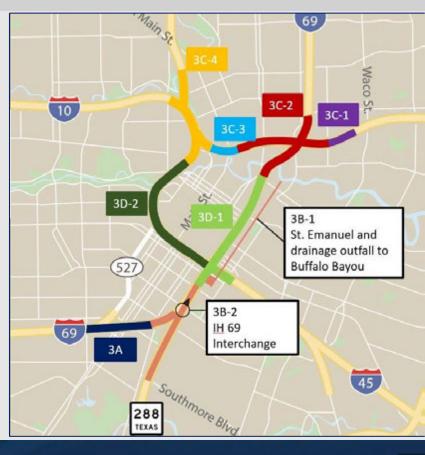

# NHHIP Segment 3 Project Overview: Design & Construction Phasing

| _/ |
|----|
|    |
|    |

| PROJECT    | BEGIN<br>CONSTRUCTION | END<br>CONSTRUCTION |  |  |  |
|------------|-----------------------|---------------------|--|--|--|
| 3A         | Fall 2026             | 2034                |  |  |  |
| 3B-1       | Fall 2024             | 2027                |  |  |  |
| 3B-2       | Spring 2025           | 2030                |  |  |  |
| 3C-1       | 2026                  | 2029                |  |  |  |
| 3C-2       | 2027                  | 2033                |  |  |  |
| 3C-3       | 2027                  | 2030                |  |  |  |
| 3C-4       | 2028                  | 2034                |  |  |  |
| 3D-1, 3D-2 | 2030                  | 2037                |  |  |  |

## **NHHIP Segment 3 Project Overview: Initial Construction Projects**