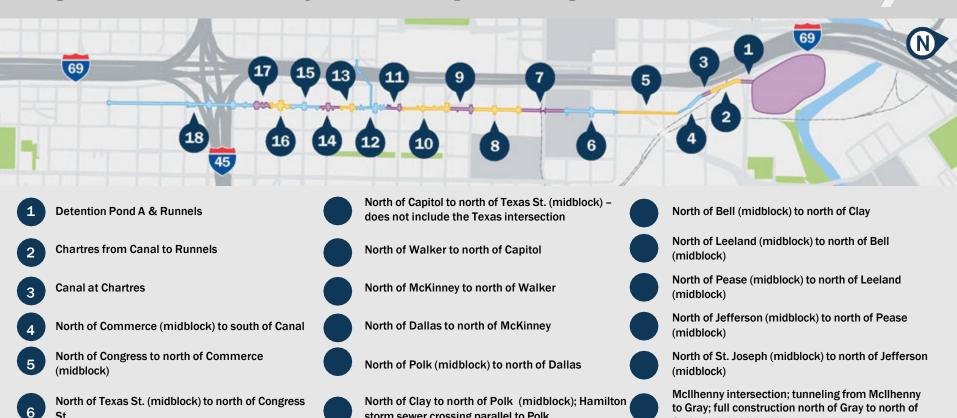

#### Segment 3B1 – Roadway and Drainage Phasing

storm sewer crossing parallel to Polk

I-45 NHHIP Segment - 3B Business & Property Owner Meeting

St.

St. Joseph (midblock)

#### Segment 3B1 – Construction Schedule - Phasing

|          | Late 2024 | Early 2025 | Mid 2025 | Late 2025 | Early 2026 | Mid 2026    | Late 2026 | Early 2027 | Mid 2027 | Late 2027 |
|----------|-----------|------------|----------|-----------|------------|-------------|-----------|------------|----------|-----------|
| Phase 1  | (11/1/1   |            | ///////  |           | //////     | )           |           |            |          |           |
| Phase 2  | 91110     |            |          |           |            |             |           |            |          |           |
| Phase 3  | TID       |            |          |           |            |             |           |            |          |           |
| Phase 4  | 011       | 11         |          |           |            |             |           |            |          |           |
| Phase 5  |           | 277777     |          |           |            |             |           |            |          |           |
| Phase 6  |           | 011        | 11110    |           |            |             |           |            |          |           |
| Phase 7  |           |            | <b>7</b> | 70        |            |             |           |            |          |           |
| Phase 8  |           |            |          | CTTTD     |            |             |           |            |          |           |
| Phase 9  |           |            |          | 0         | 1110       |             |           |            |          |           |
| Phase 10 |           |            |          |           | Carlana.   | <b>17</b> 0 |           |            |          |           |
| Phase 11 |           |            |          |           |            | 97770       |           |            |          |           |
| Phase 12 |           |            |          |           |            | 0           | 1110      |            |          |           |
| Phase 13 |           |            |          |           |            |             | -         |            |          |           |
| Phase 14 |           |            |          |           |            |             |           |            |          |           |
| Phase 15 |           |            |          |           |            |             |           | (7777)     |          |           |
| Phase 16 |           |            |          |           |            |             |           | <b>2</b>   | 110      |           |
| Phase 17 |           |            |          |           |            |             |           |            | 9///     | 1111      |
| Phase 18 | (11/1/1   | 1.11111    | 11111    |           |            |             |           |            |          |           |