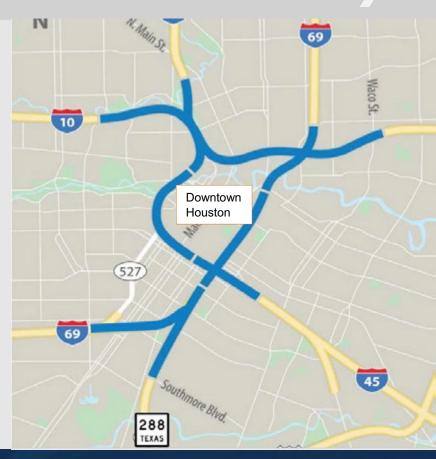

## **NHHIP Segment 3 Project Overview: Project Status**

- NHHIP Segment 3 consists of 12.3 miles of interstate reconstruction around downtown Houston
- Improvements
  - Add non-tolled express lanes to I-10
  - Realign I-45 & portions of I-10
  - Widen I-69
  - Reconstruct major interchanges