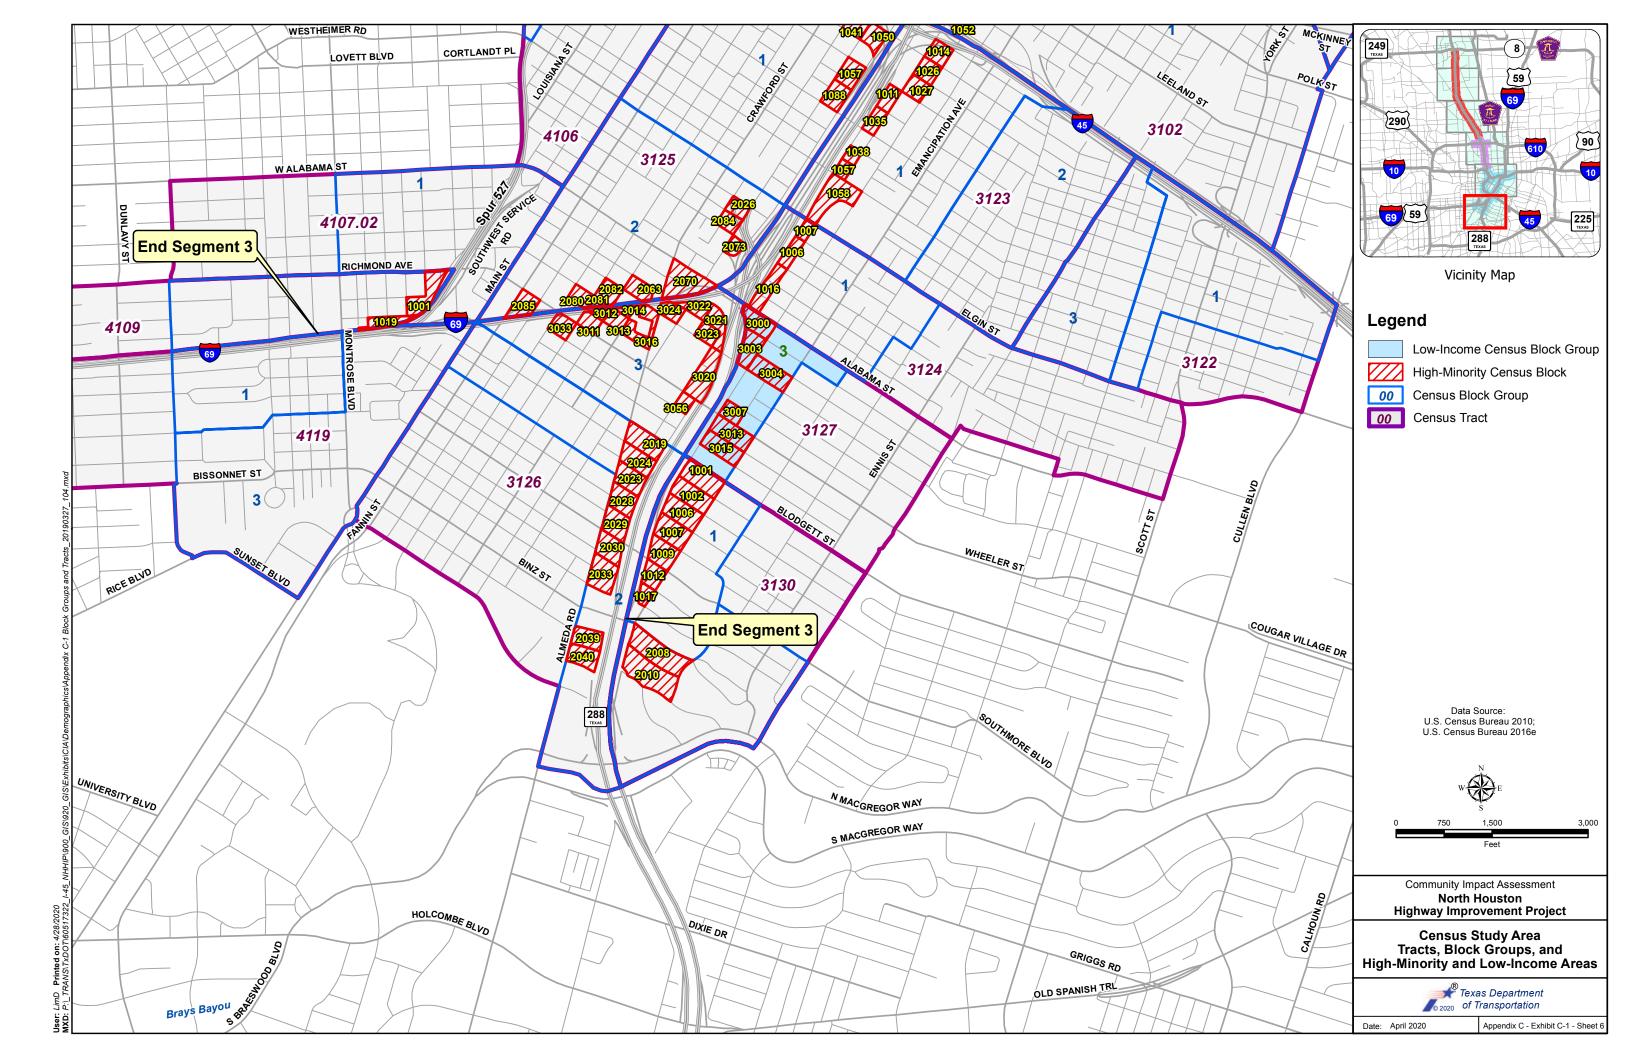

Site visits were conducted in order to verify and supplement LEP data described in the Community Profile section. Primarily within Segment 1, several businesses and places of worship have Spanish-language names or signs. In Segment 3, a few businesses with Asian-language names are located on the east side of Downtown, including a bakery and restaurants that would be displaced. During community outreach, attempts were made to talk with these businesses to discuss the project and get input on potential impacts from these organizations and business owners (see Table A-1). Notices of public meetings and the public hearing were sent to the Asian, Hispanic, Italy-America, Bilateral Arab-U.S. and other Chambers of Commerce.