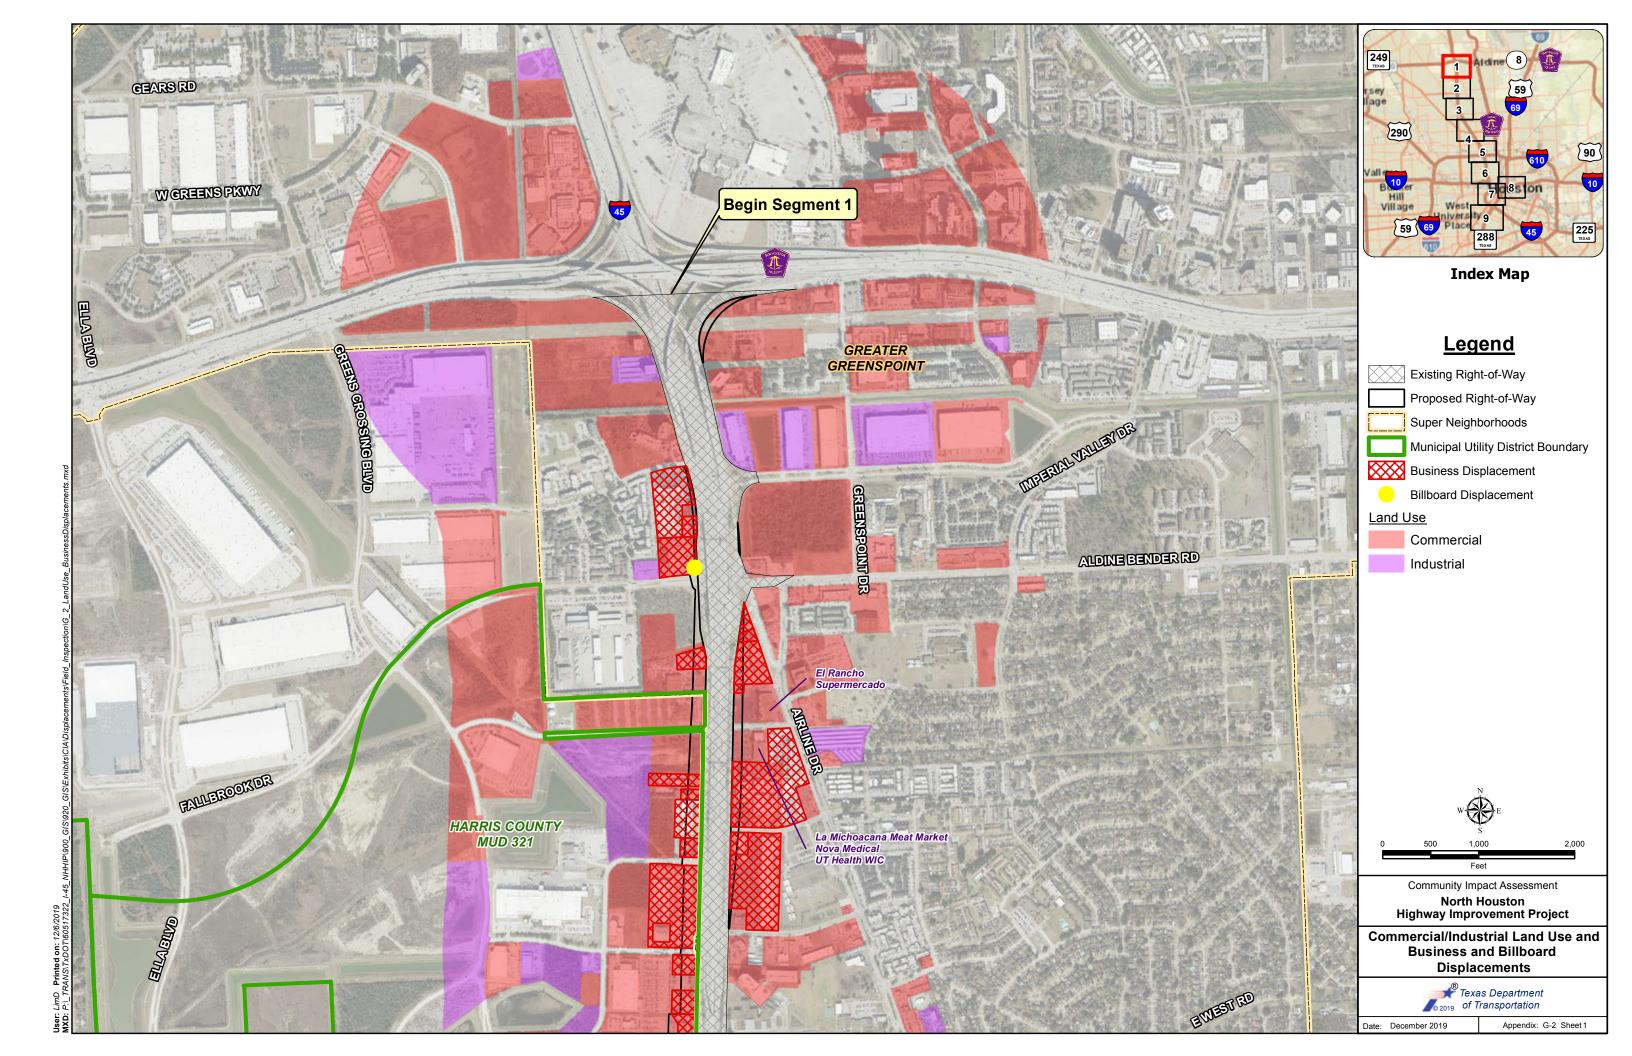

ENCE HEIGHTS  |
| 442           | 420500000113  | LEVEL HEADED CHOW INC                   | 403 N LOOP E          | 1        | -                            | -                                 | -      | -                 | -                   | -     | NEAR NORTHSIDE        |
| 443           | 420500000042  | MARES BERNADETTE C                      | 407 N LOOP E          | 1        | -                            | -                                 | -      | -                 | -                   | -     | NEAR NORTHSIDE        |
| 444           | 1379920010001 | -                                       | 769 GROVE ST          | -        | 3                            | -                                 | -      | -                 | -                   | -     | GREATER FIFTH WARD    |



















| Sagman     | t Company Name                | Address                      | Primary  | Primary SIC                                 | Employ | ee Size | Sales Tax (S | State - 6.25%) | Sales Tax   | (City - 1%) | Sales Tax ( | METRO - 1%) | Hotel Tax | (City - 7%) | Hotel Tax ( | County - 2%) | Hotel Tax (Spor | ts Authority - 7% |
|------------|-------------------------------|------------------------------|----------|---------------------------------------------|--------|---------|--------------|----------------|-------------|-------------|-------------|-------------|-----------|-------------|-------------|--------------|-----------------|-------------------|
| oegilieli. |                               |                              | SIC Code | •