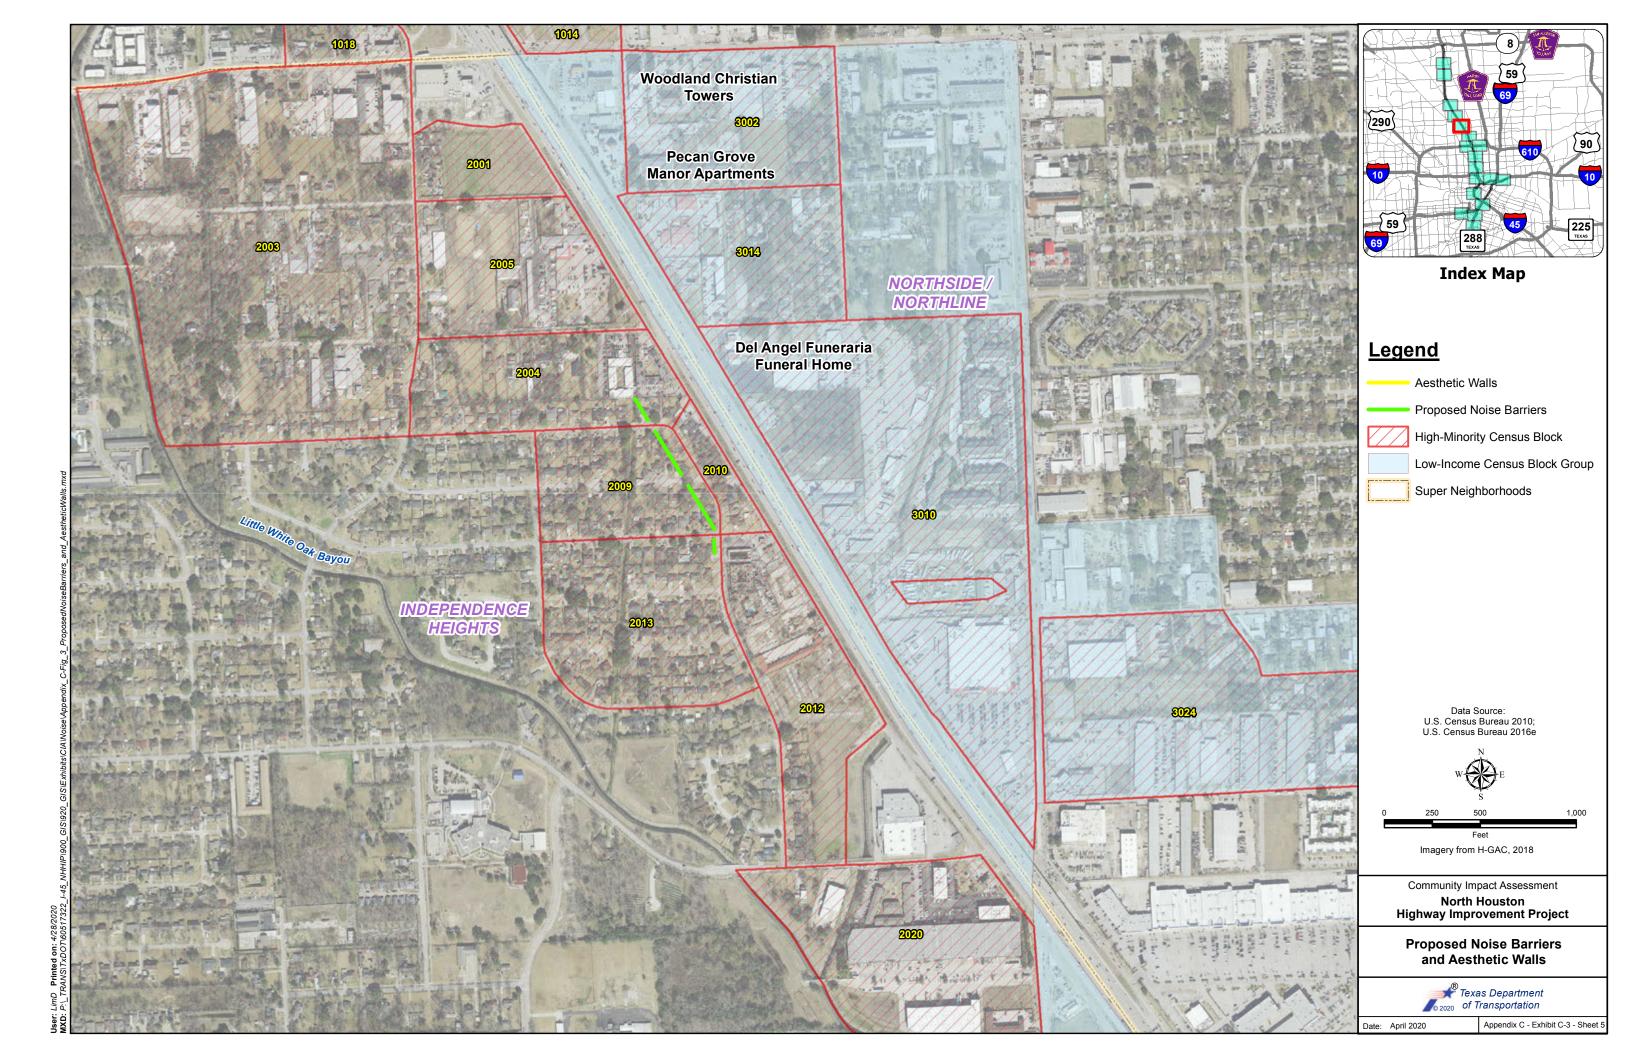

Table A-2 provides a summary of the stakeholder meetings conducted from November 2011 through August 2019, excluding the agency and public meetings and hearing discussed in Section 4.

The table notes whether the meetings took place in environmental justice (EJ) geographies or concerned an EJ-specific facility or topic, and Appendix A includes a map (Exhibit A-1) that

shows the location of the meetings in relation to super neighborhoods and the management districts.

Table 1. Stakeholder Meeting Summary (July 2013 through August 2019)

| Stakeholder                                                               | Number of Meetings |
|---------------------------------------------------------------------------|--------------------|
| Management Districts and Chambers of Com                                  | merce              |
| Houston Downtown Management District                                      | 30                 |
| East Downtown Management District                                         | 11                 |
| East End Cultural District                                                | 2                  |
| Greater Northside Management District                                     | 10                 |
| Greater Southeast Management District (Houston Southeast)                 | 4                  |
| North Houston District (formerly Greater Greenspoint Management District) | 2                  |
| Houston Northwest Chambers of Commerce                                    | 1                  |
| Midtown Management District                                               | 2                  |
| Super Neighborhoods*, Neighborhood Associations, a                        | and Civic Clubs    |
| Super Neighborhood No. 24 - Montrose/Neartown                             | 1                  |
| Super Neighborhood No. 55 – Greater Fifth Ward                            | 1                  |
| Super Neighborhood No. 62 – Midtown                                       | 1                  |
| Super Neighborhood No. 64 – Greater Eastwood                              | 2                  |
| Super Neighborhood No. 66 – Museum Park                                   | 1                  |
| Super Neighborhood Alliance Advisory Board                                | 2                  |
| First Montrose Commons Neighborhood Association                           | 1                  |
| Avenue Place Civic Club                                                   | 1                  |
| East Bayou District Civic Club                                            | 2                  |
| Eastwood Civic Association                                                | 1                  |
| Hidden Valley                                                             | 1                  |
| Lindale Park Civic Club                                                   | 2                  |
| Near Northside Civic Club                                                 | 2                  |
| Pleasantville Civic League                                                | 1                  |
| Greater Third Ward (Complete Communities Initiative)                      | 1                  |
| Second Ward (Complete Communities Initiative)                             | 1                  |
| Near Northside (Complete Communities Initiative)                          | 1                  |
| Old Spanish Trail Community Partnership                                   | 1                  |
| Riverside Civic Association                                               | 1                  |
| Independence Heights Neighborhood                                         | 1                  |
| Other Community Stakeholder meetings                                      | 4                  |
| Agencies                                                                  |                    |
| Aldine Independent School District                                        | 1                  |
| City of Houston (Mayor's Office and various departments)                  | 37                 |
| FHWA                                                                      | 1                  |
| H-GAC                                                                     | 10                 |