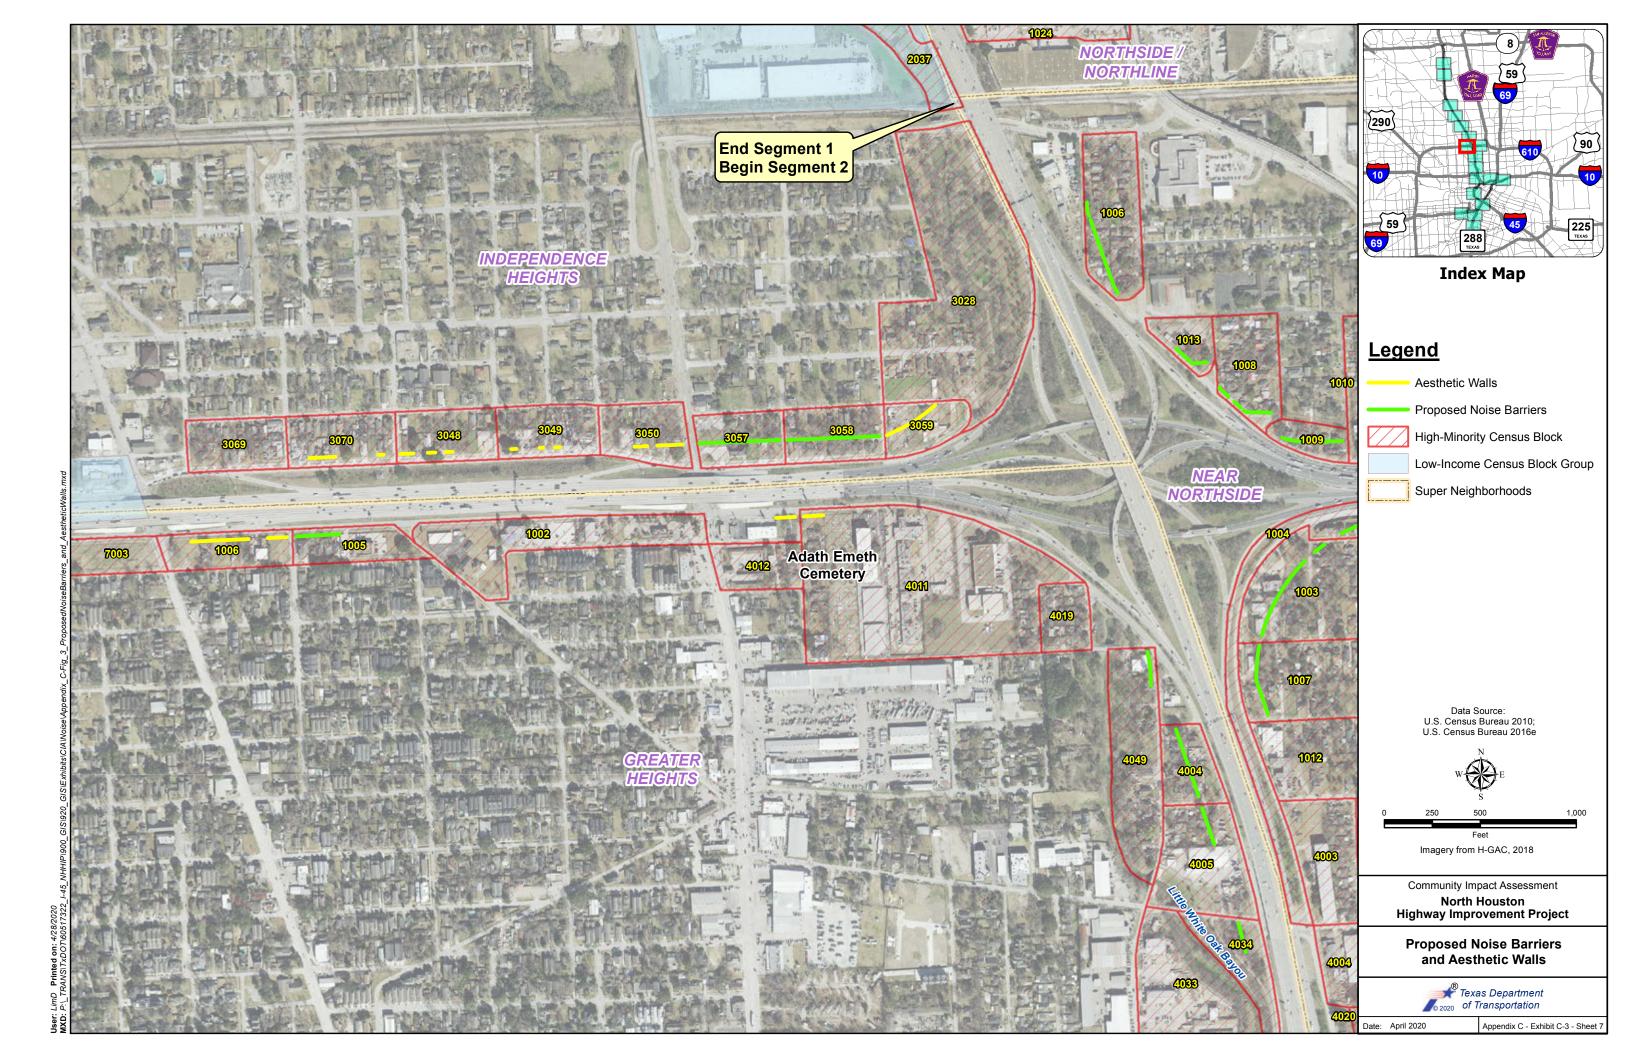

Table A-2 provides a summary of the stakeholder meetings conducted from November 2011 through August 2019, excluding the agency and public meetings and hearing discussed in Section 4.

The table notes whether the meetings took place in environmental justice (EJ) geographies or concerned an EJ-specific facility or topic, and Appendix A includes a map (Exhibit A-1) that

shows the location of the meetings in relation to super neighborhoods and the management districts.

Table 1. Stakeholder Meeting Summary (July 2013 through August 2019)

| Stakeholder                                                               | Number of Meetings |
|---------------------------------------------------------------------------|--------------------|
| Management Districts and Chambers of Com                                  | merce              |
| Houston Downtown Management District                                      | 30                 |
| East Downtown Management District                                         | 11                 |
| East End Cultural District                                                | 2                  |
| Greater Northside Management District                                     | 10                 |
| Greater Southeast Management District (Houston Southeast)                 | 4                  |
| North Houston District (formerly Greater Greenspoint Management District) | 2                  |
| Houston Northwest Chambers of Commerce                                    | 1                  |
| Midtown Management District                                               | 2                  |
| Super Neighborhoods*, Neighborhood Associations, a                        | and Civic Clubs    |
| Super Neighborhood No. 24 - Montrose/Neartown                             | 1                  |
| Super Neighborhood No. 55 – Greater Fifth Ward                            | 1                  |
| Super Neighborhood No. 62 – Midtown                                       | 1                  |
| Super Neighborhood No. 64 – Greater Eastwood                              | 2                  |
| Super Neighborhood No. 66 – Museum Park                                   | 1                  |
| Super Neighborhood Alliance Advisory Board                                | 2                  |
| First Montrose Commons Neighborhood Association                           | 1                  |
| Avenue Place Civic Club                                                   | 1                  |
| East Bayou District Civic Club                                            | 2                  |
| Eastwood Civic Association                                                | 1                  |
| Hidden Valley                                                             | 1                  |
| Lindale Park Civic Club                                                   | 2                  |
| Near Northside Civic Club                                                 | 2                  |
| Pleasantville Civic League                                                | 1                  |
| Greater Third Ward (Complete Communities Initiative)                      | 1                  |
| Second Ward (Complete Communities Initiative)                             | 1                  |
| Near Northside (Complete Communities Initiative)                          | 1                  |
| Old Spanish Trail Community Partnership                                   | 1                  |
| Riverside Civic Association                                               | 1                  |
| Independence Heights Neighborhood                                         | 1                  |
| Other Community Stakeholder meetings                                      | 4                  |
| Agencies                                                                  |                    |
| Aldine Independent School District                                        | 1                  |
| City of Houston (Mayor's Office and various departments)                  | 37                 |
| FHWA                                                                      | 1                  |
| H-GAC                                                                     | 10                 |