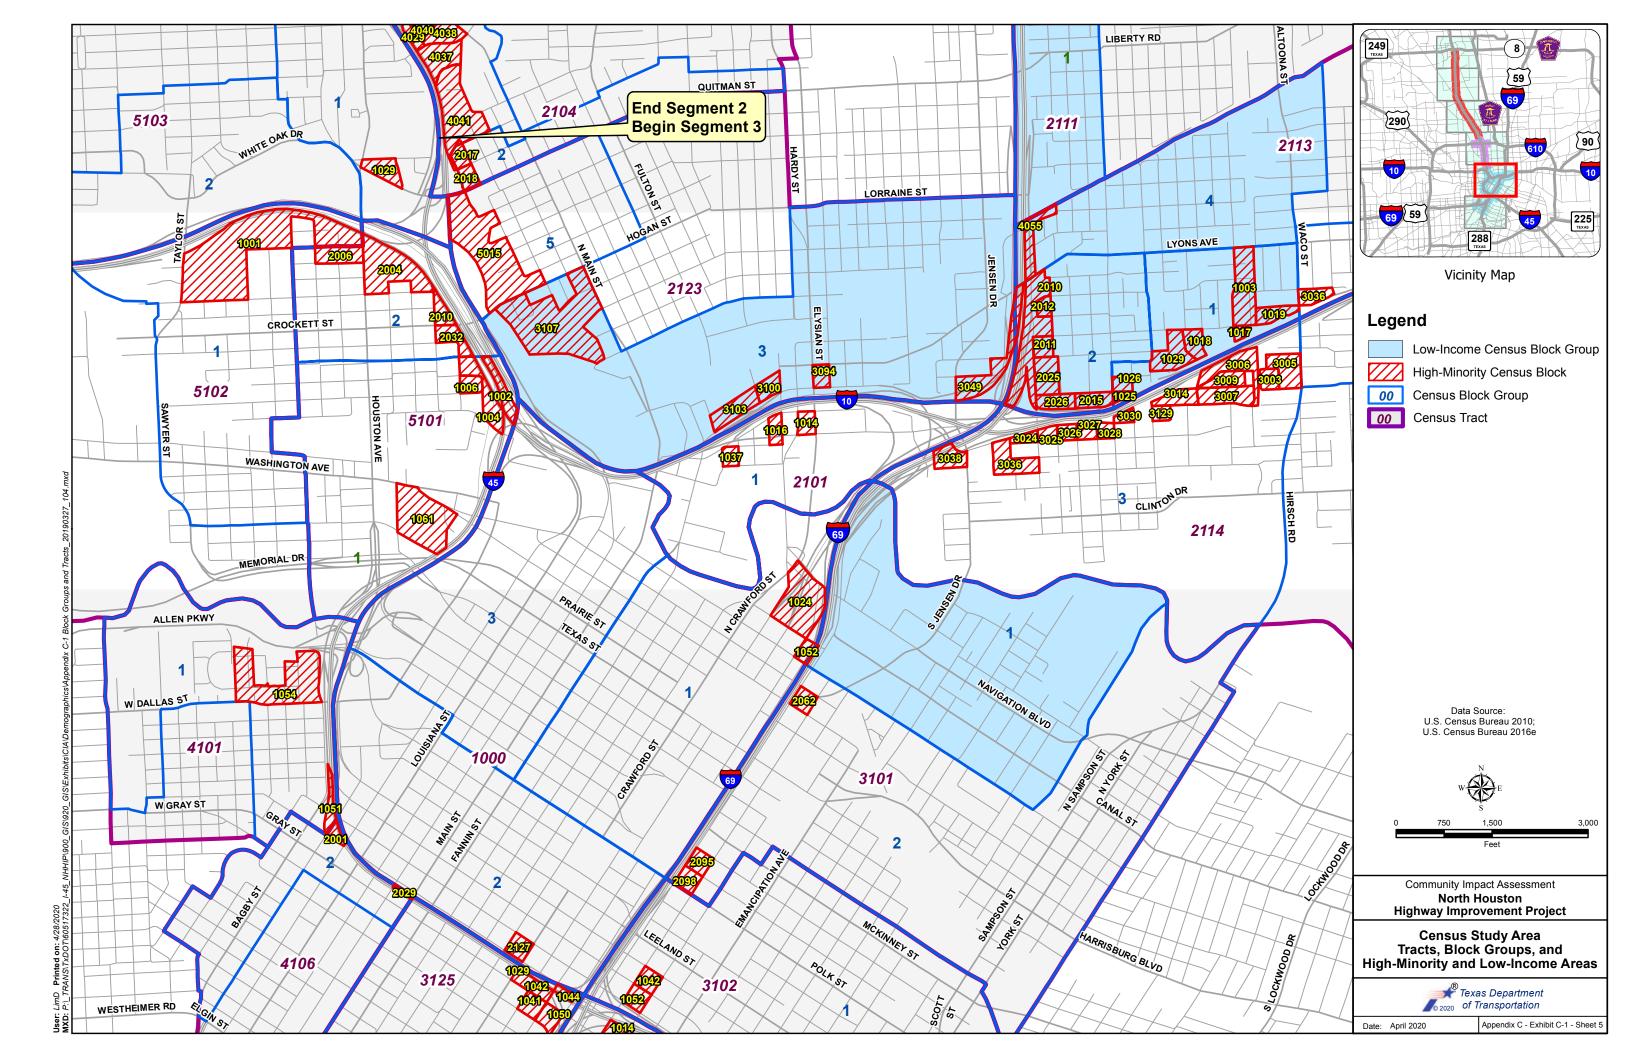

Site visits were conducted in order to verify and supplement LEP data described in the Community Profile section. Primarily within Segment 1, several businesses and places of worship have Spanish-language names or signs. In Segment 3, a few businesses with Asian-language names are located on the east side of Downtown, including a bakery and restaurants that would be displaced. During community outreach, attempts were made to talk with these businesses to discuss the project and get input on potential impacts from these organizations and business owners (see Table A-1). Notices of public meetings and the public hearing were sent to the Asian, Hispanic, Italy-America, Bilateral Arab-U.S. and other Chambers of Commerce.

Select businesses and churches with names in languages other than English include Centro Cristiano Church, which has been continuously in contact with project staff. After directly discussing their interests and concerns, this facility applied for advance acquisition of their property. The Study Team also met with the owners of Yen Huong Bakery, which makes specialty deserts and pastries for the Vietnamese and Chinese community. This culturally-specific business is owned by an Asian property owner who speaks limited English. TxDOT met with the owner and English-speaking brother to discuss the option of applying for advance acquisition of the property, among other topics. Detailed outreach to these businesses and places of worship are discussed in Section 6 and Table A-1.