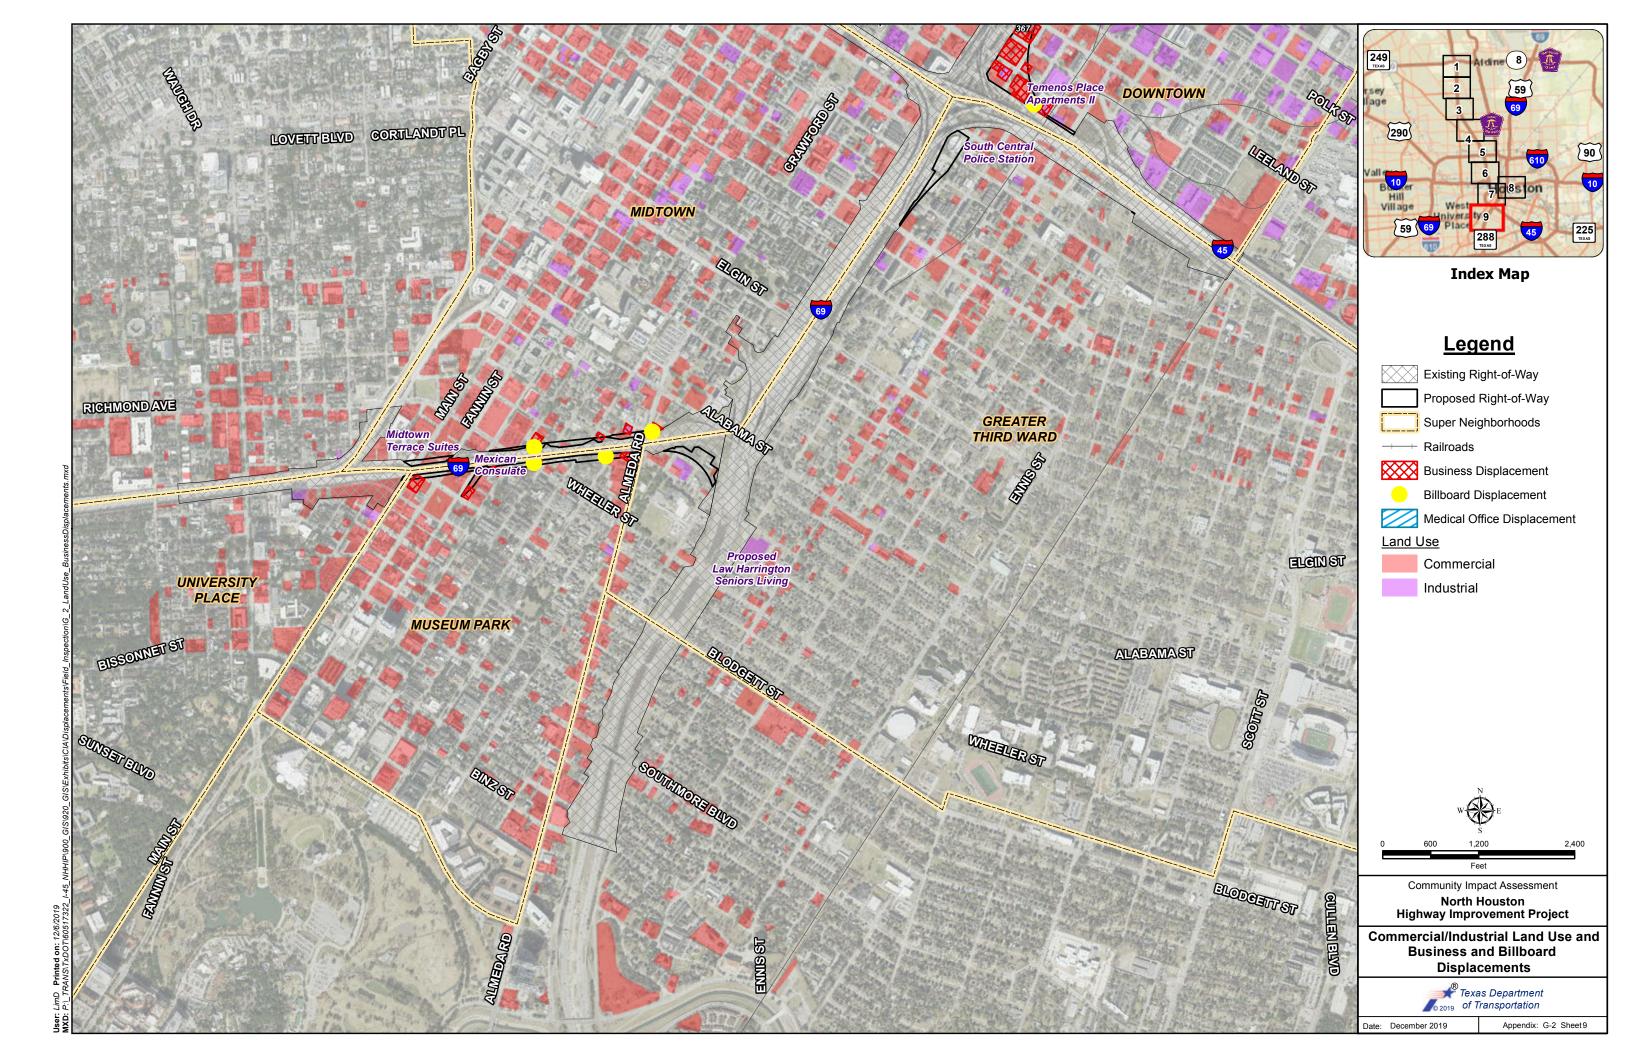

Site visits were conducted in order to verify and supplement LEP data described in the Community Profile section. Primarily within Segment 1, several businesses and places of worship have Spanish-language names or signs. In Segment 3, a few businesses with Asian-language names are located on the east side of Downtown, including a bakery and restaurants that would be displaced. During community outreach, attempts were made to talk with these businesses to discuss the project and get input on potential impacts from these organizations and business owners (see Table A-1). Notices of public meetings and the public hearing were sent to the Asian, Hispanic, Italy-America, Bilateral Arab-U.S. and other Chambers of Commerce.

Select businesses and churches with names in languages other than English include Centro Cristiano Church, which has been continuously in contact with project staff. After directly discussing their interests and concerns, this facility applied for advance acquisition of their property. The Study Team also met with the owners of Yen Huong Bakery, which makes specialty deserts and pastries for the Vietnamese and Chinese community. This culturally-specific business is owned by an Asian property owner who speaks limited English. TxDOT met with the owner and English-speaking brother to discuss the option of applying for advance acquisition of the property, among other topics. Detailed outreach to these businesses and places of worship are discussed in Section 6 and Table A-1.