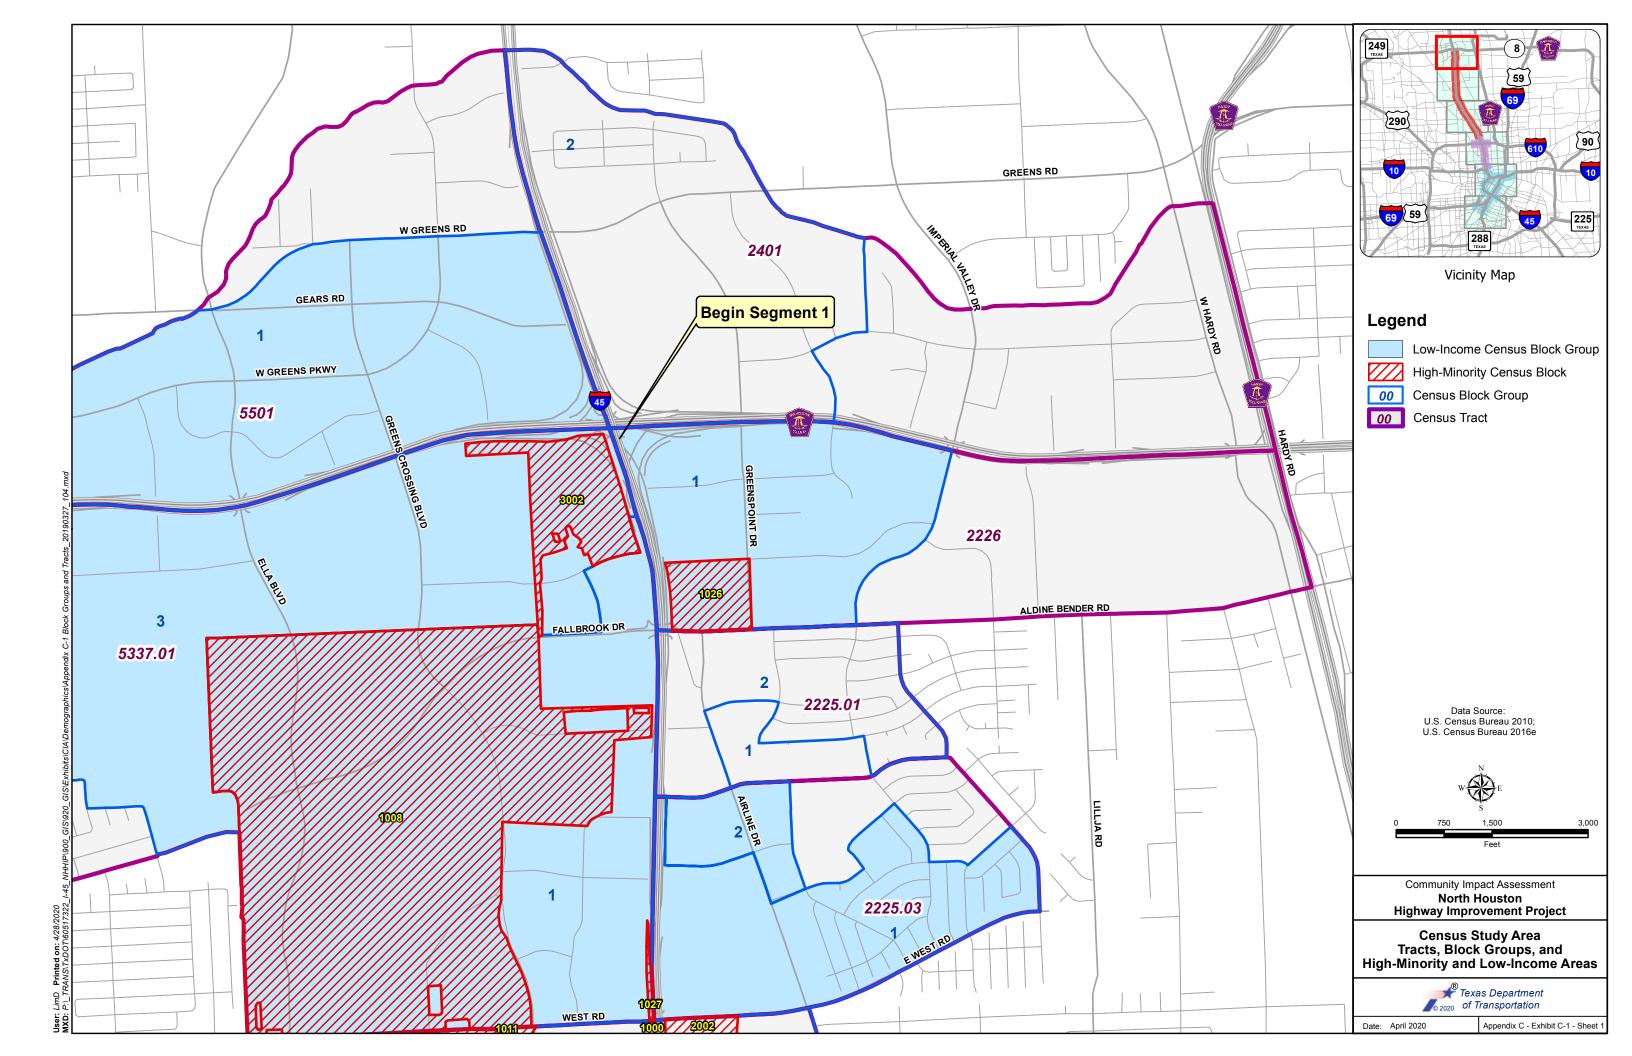

Table A-2 provides a summary of the stakeholder meetings conducted from November 2011 through August 2019, excluding the agency and public meetings and hearing discussed in Section 4.

The table notes whether the meetings took place in environmental justice (EJ) geographies or concerned an EJ-specific facility or topic, and Appendix A includes a map (Exhibit A-1) that

<sup>&</sup>lt;sup>1</sup> The management districts listed are special districts created by the Texas legislature, and are empowered to promote, develop, encourage and maintain employment, commerce, transportation, housing, tourism, recreation, arts, entertainment, economic development, safety, and the public welfare in specific geographic areas.

shows the location of the meetings in relation to super neighborhoods and the management districts.

Table 1. Stakeholder Meeting Summary (July 2013 through August 2019)

| Stakeholder                                                               | Number of Meetings |
|---------------------------------------------------------------------------|--------------------|
| Management Districts and Chambers of Com                                  | merce              |
| Houston Downtown Management District                                      | 30                 |
| East Downtown Management District                                         | 11                 |
| East End Cultural District                                                | 2                  |
| Greater Northside Management District                                     | 10                 |
| Greater Southeast Management District (Houston Southeast)                 | 4                  |
| North Houston District (formerly Greater Greenspoint Management District) | 2                  |
| Houston Northwest Chambers of Commerce                                    | 1                  |
| Midtown Management District                                               | 2                  |
| Super Neighborhoods*, Neighborhood Associations, a                        | and Civic Clubs    |
| Super Neighborhood No. 24 - Montrose/Neartown                             | 1                  |
| Super Neighborhood No. 55 – Greater Fifth Ward                            | 1                  |
| Super Neighborhood No. 62 – Midtown                                       | 1                  |
| Super Neighborhood No. 64 – Greater Eastwood                              | 2                  |
| Super Neighborhood No. 66 – Museum Park                                   | 1                  |
| Super Neighborhood Alliance Advisory Board                                | 2                  |
| First Montrose Commons Neighborhood Association                           | 1                  |
| Avenue Place Civic Club                                                   | 1                  |
| East Bayou District Civic Club                                            | 2                  |
| Eastwood Civic Association                                                | 1                  |
| Hidden Valley                                                             | 1                  |
| Lindale Park Civic Club                                                   | 2                  |
| Near Northside Civic Club                                                 | 2                  |
| Pleasantville Civic League                                                | 1                  |
| Greater Third Ward (Complete Communities Initiative)                      | 1                  |
| Second Ward (Complete Communities Initiative)                             | 1                  |
| Near Northside (Complete Communities Initiative)                          | 1                  |
| Old Spanish Trail Community Partnership                                   | 1                  |
| Riverside Civic Association                                               | 1                  |
| Independence Heights Neighborhood                                         | 1                  |
| Other Community Stakeholder meetings                                      | 4                  |
| Agencies                                                                  |                    |
| Aldine Independent School District                                        | 1                  |
| City of Houston (Mayor's Office and various departments)                  | 37                 |
| FHWA                                                                      | 1                  |
| H-GAC                                                                     | 10                 |