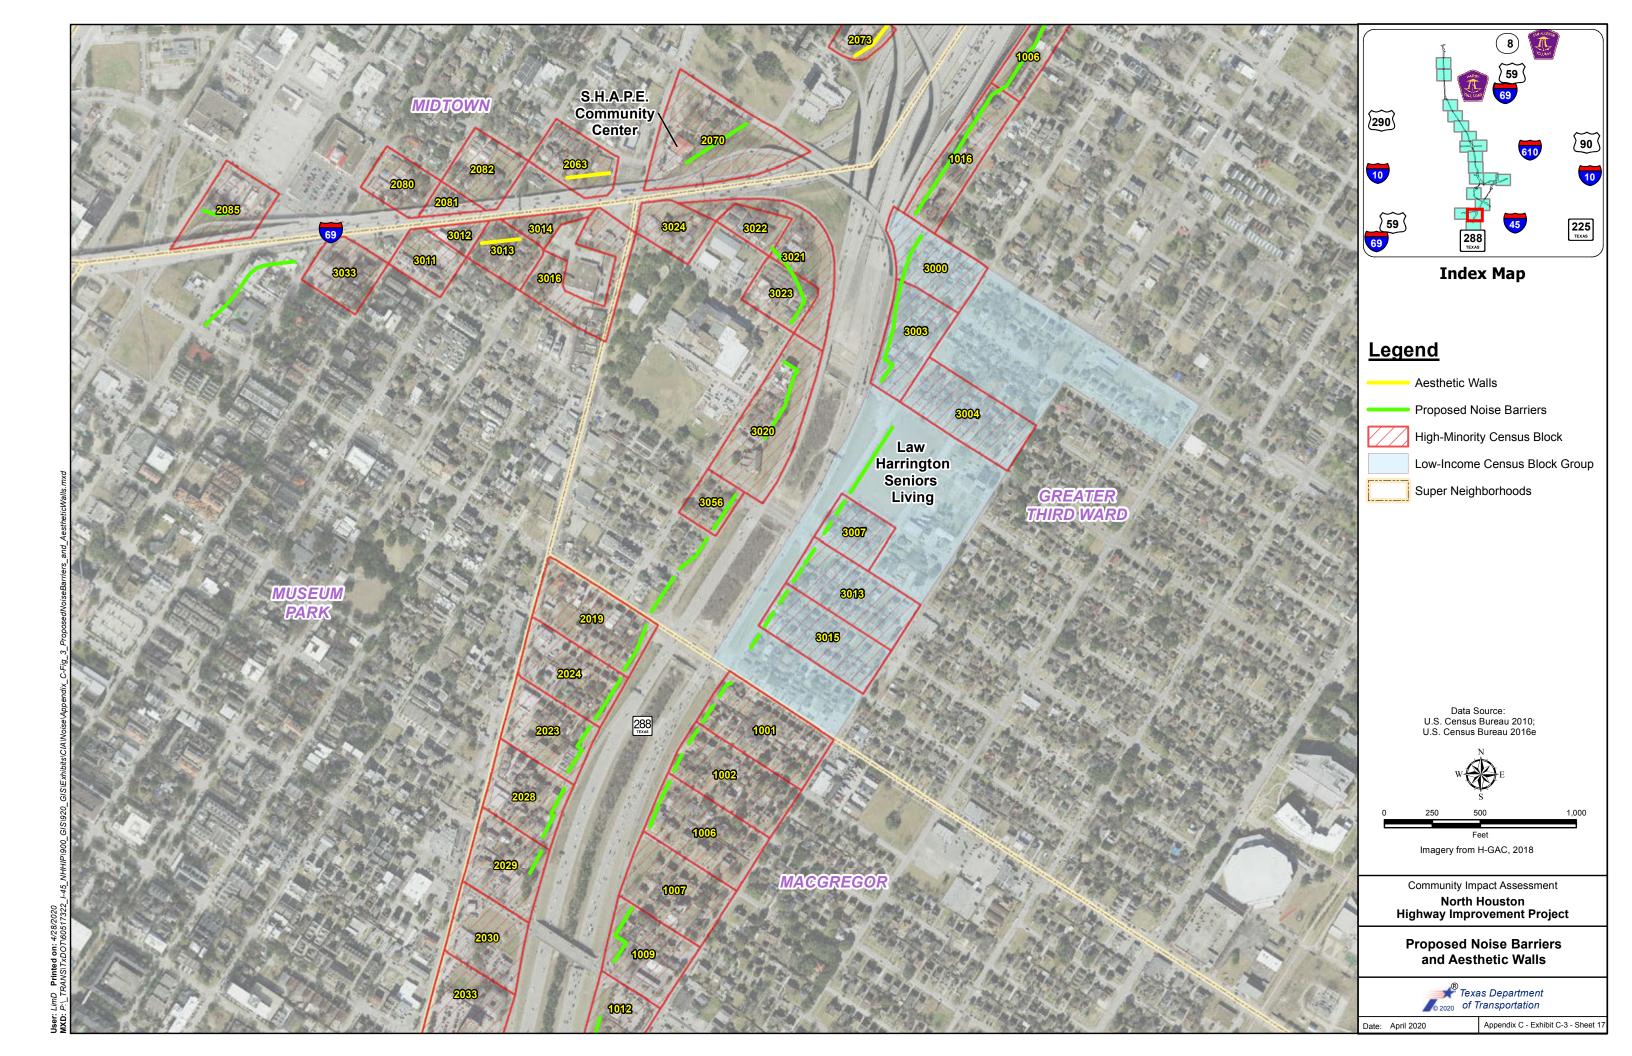

d<br>Downtown                   | No                                                           | Yes                                                     |

### **Appendix C**

#### **Exhibits and Data Tables for the Census Profile Area**

Exhibit C-1: Census Study Area Tracts, Block Groups, and High-Minority and Low-Income Areas
Exhibit C-2: Limited English Proficient Populations by Census Block Groups within or adjacent to the proposed project
Exhibit C-3: Proposed Noise Barriers and Aesthetic Walls
Exhibit C-4: Race and Ethnicity
Table C-1: Population and Demographics for Census Tracts, Block Groups, and Blocks in the Census Profile Area
Table C-2: Limited English Proficient Populations in Segments 1, 2, and 3 Census Profile Areas































































 Table C-1

 Population and Demographics for Census Tracts, Block Groups, and Blocks in the Census Profile Area

|             |                |               | Population      | Percent<br>Hispanic | Percent<br>White | Percent Black<br>or African<br>American | Percent<br>American<br>Indian and<br>Alaska<br>Native | Percent<br>Asian | Percent<br>Native<br>Hawaiian<br>and Other<br>Pacific<br>Islander | Percent<br>Some<br>Other<br>Race | Percent<br>Two or<br>more<br>races | Percent<br>Minority | Median<br>Household<br>Income |
|-------------|----------------|---------------|-----------------|---------------------|------------------|-----------------------------------------|-------------------------------------------------------|------------------|--------------------------------------