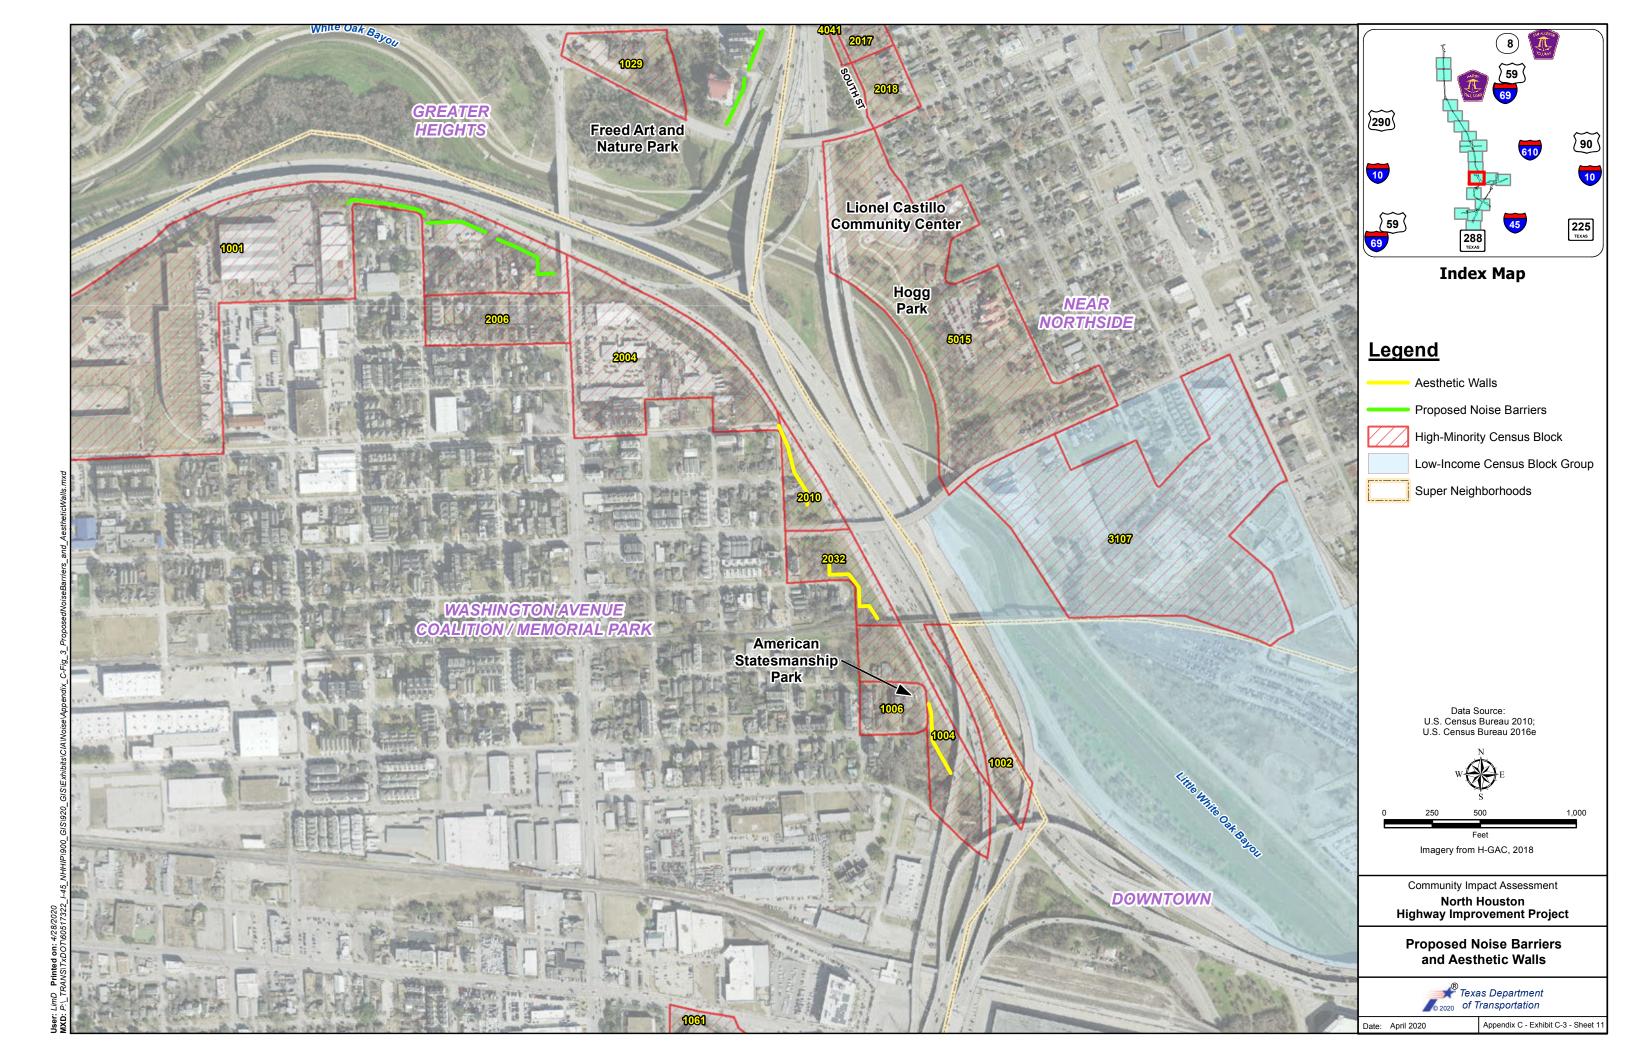

r Heights and<br>Downtown                   | No                                                           | Yes                                                     |

### **Appendix C**

#### **Exhibits and Data Tables for the Census Profile Area**

Exhibit C-1: Census Study Area Tracts, Block Groups, and High-Minority and Low-Income Areas
Exhibit C-2: Limited English Proficient Populations by Census Block Groups within or adjacent to the proposed project
Exhibit C-3: Proposed Noise Barriers and Aesthetic Walls
Exhibit C-4: Race and Ethnicity
Table C-1: Population and Demographics for Census Tracts, Block Groups, and Blocks in the Census Profile Area
Table C-2: Limited English Proficient Populations in Segments 1, 2, and 3 Census Profile Areas































































 Table C-1

 Population and Demographics for Census Tracts, Block Groups, and Blocks in the Census Profile Area

|             |                |               | Population      | Percent<br>Hispanic | Percent<br>White | Percent Black<br>or African<br>American | Percent<br>American<br>Indian and<br>Alaska<br>Native | Percent<br>Asian | Percent<br>Native<br>Hawaiian<br>and Other<br>Pacific<br>Islander | Percent<br>Some<br>Other<br>Race | Percent<br>Two or<br>more<br>races | Percent<br>Minority | Median<br>Household<br>Income |
|-------------|----------------|---------------|-----------------|---------------------|------------------|-----------------------------------------|-------------------------------------------------------|------------------|--------------------------