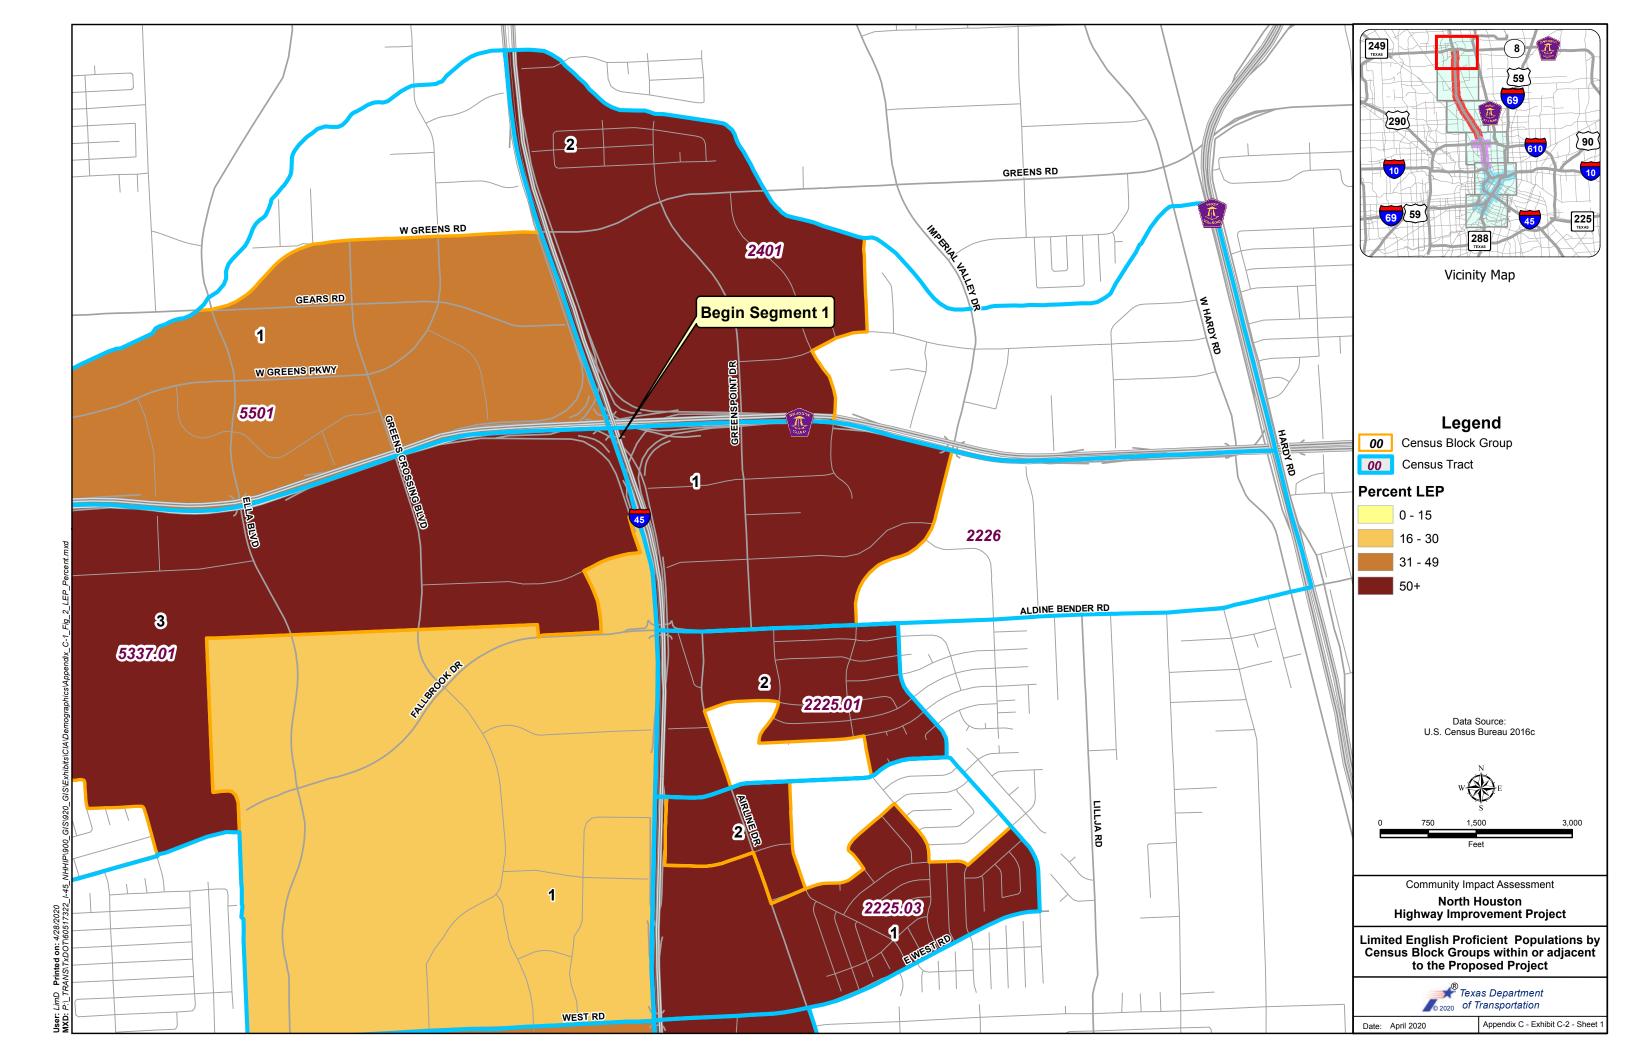

To help identify and engage stakeholders, TxDOT provides accommodations for LEP individuals during project development, along with opportunities to request further language assistance and other accessibility accommodations. Throughout the project area, Spanish is the main language spoken by those who reported speaking English "less than very well" according to Census data. As a matter of best practice, TxDOT translates many materials where the Spanish LEP population is known to be substantial, such as the Houston District. NHHIP project documents are routinely bilingual (e.g. presentations, comment forms, exhibit boards and informational pamphlets related to right-of-way acquisition and relocation assistance). Many of these documents are also made available on the project website to both provide adequate notice, and to ensure continual access to updated project information for LEP populations. The mitigation survey completed in 2019 was also available in Spanish and included four respondents from this language group.