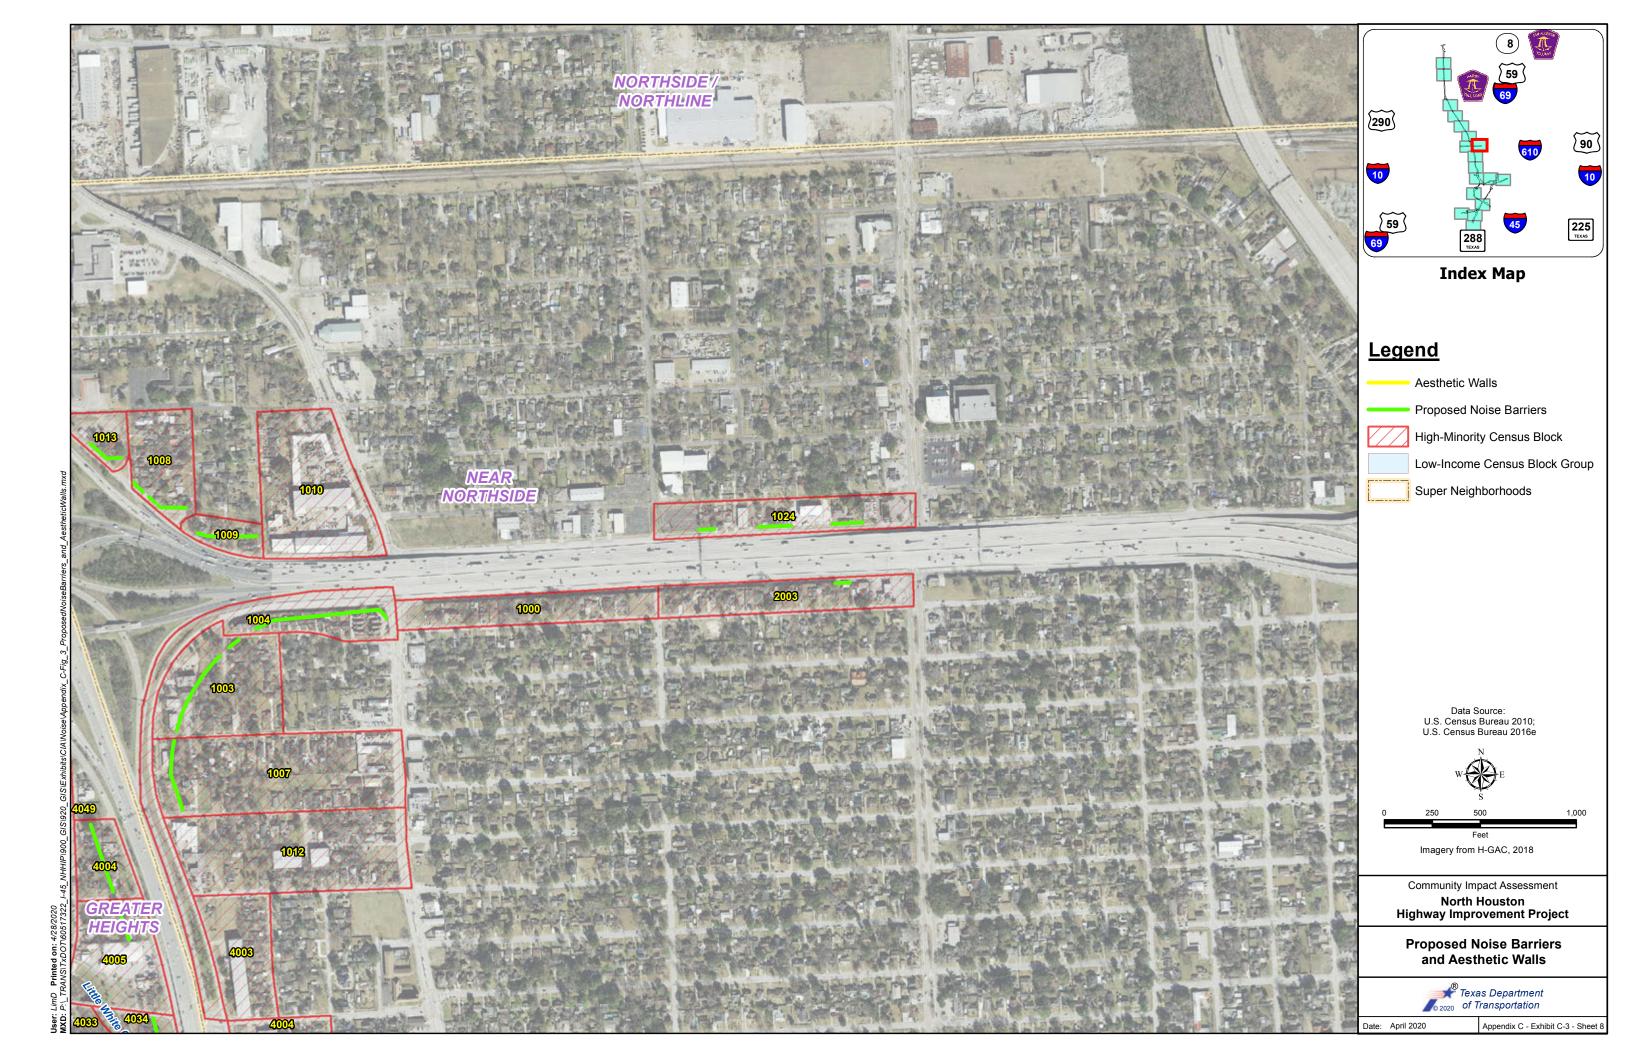

Table A-2 provides a summary of the stakeholder meetings conducted from November 2011 through August 2019, excluding the agency and public meetings and hearing discussed in Section 4.

The table notes whether the meetings took place in environmental justice (EJ) geographies or concerned an EJ-specific facility or topic, and Appendix A includes a map (Exhibit A-1) that

shows the location of the meetings in relation to super neighborhoods and the management districts.

Table 1. Stakeholder Meeting Summary (July 2013 through August 2019)

| Stakeholder                                                               | Number of Meetings |
|---------------------------------------------------------------------------|--------------------|
| Management Districts and Chambers of Com                                  | merce              |
| Houston Downtown Management District                                      | 30                 |
| East Downtown Management District                                         | 11                 |
| East End Cultural District                                                | 2                  |
| Greater Northside Management District                                     | 10                 |
| Greater Southeast Management District (Houston Southeast)                 | 4                  |
| North Houston District (formerly Greater Greenspoint Management District) | 2                  |
| Houston Northwest Chambers of Commerce                                    | 1                  |
| Midtown Management District                                               | 2                  |
| Super Neighborhoods*, Neighborhood Associations, a                        | and Civic Clubs    |
| Super Neighborhood No. 24 - Montrose/Neartown                             | 1                  |
| Super Neighborhood No. 55 – Greater Fifth Ward                            | 1                  |
| Super Neighborhood No. 62 – Midtown                                       | 1                  |
| Super Neighborhood No. 64 – Greater Eastwood                              | 2                  |
| Super Neighborhood No. 66 – Museum Park                                   | 1                  |
| Super Neighborhood Alliance Advisory Board                                | 2                  |
| First Montrose Commons Neighborhood Association                           | 1                  |
| Avenue Place Civic Club                                                   | 1                  |
| East Bayou District Civic Club                                            | 2                  |
| Eastwood Civic Association                                                | 1                  |
| Hidden Valley                                                             | 1                  |
| Lindale Park Civic Club                                                   | 2                  |
| Near Northside Civic Club                                                 | 2                  |
| Pleasantville Civic League                                                | 1                  |
| Greater Third Ward (Complete Communities Initiative)                      | 1                  |
| Second Ward (Complete Communities Initiative)                             | 1                  |
| Near Northside (Complete Communities Initiative)                          | 1                  |
| Old Spanish Trail Community Partnership                                   | 1                  |
| Riverside Civic Association                                               | 1                  |
| Independence Heights Neighborhood                                         | 1                  |
| Other Community Stakeholder meetings                                      | 4                  |
| Agencies                                                                  |                    |
| Aldine Independent School District                                        | 1                  |
| City of Houston (Mayor's Office and various departments)                  | 37                 |
| FHWA                                                                      | 1                  |
| H-GAC                                                                     | 10                 |