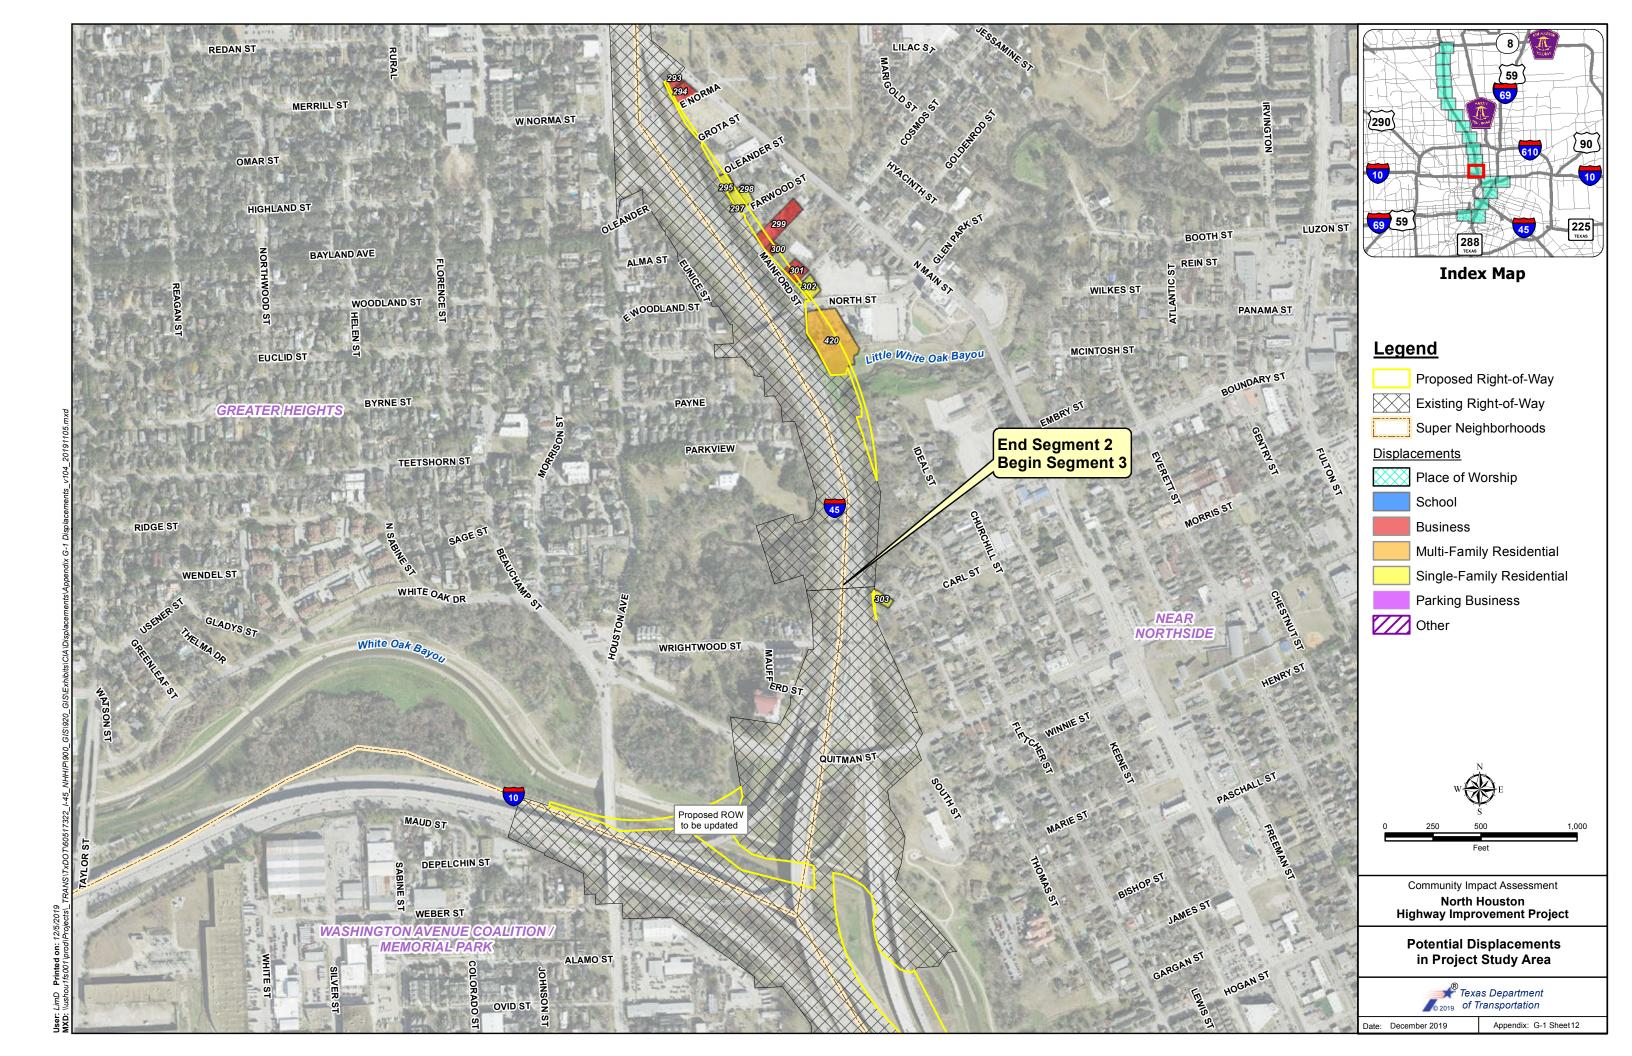

Table A-2 provides a summary of the stakeholder meetings conducted from November 2011 through August 2019, excluding the agency and public meetings and hearing discussed in Section 4.

The table notes whether the meetings took place in environmental justice (EJ) geographies or concerned an EJ-specific facility or topic, and Appendix A includes a map (Exhibit A-1) that

shows the location of the meetings in relation to super neighborhoods and the management districts.

Table 1. Stakeholder Meeting Summary (July 2013 through August 2019)

| Stakeholder                                                               | Number of Meetings |
|---------------------------------------------------------------------------|--------------------|
| Management Districts and Chambers of Com                                  | merce              |
| Houston Downtown Management District                                      | 30                 |
| East Downtown Management District                                         | 11                 |
| East End Cultural District                                                | 2                  |
| Greater Northside Management District                                     | 10                 |
| Greater Southeast Management District (Houston Southeast)                 | 4                  |
| North Houston District (formerly Greater Greenspoint Management District) | 2                  |
| Houston Northwest Chambers of Commerce                                    | 1                  |
| Midtown Management District                                               | 2                  |
| Super Neighborhoods*, Neighborhood Associations, a                        | and Civic Clubs    |
| Super Neighborhood No. 24 - Montrose/Neartown                             | 1                  |
| Super Neighborhood No. 55 – Greater Fifth Ward                            | 1                  |
| Super Neighborhood No. 62 – Midtown                                       | 1                  |
| Super Neighborhood No. 64 – Greater Eastwood                              | 2                  |
| Super Neighborhood No. 66 – Museum Park                                   | 1                  |
| Super Neighborhood Alliance Advisory Board                                | 2                  |
| First Montrose Commons Neighborhood Association                           | 1                  |
| Avenue Place Civic Club                                                   | 1                  |
| East Bayou District Civic Club                                            | 2                  |
| Eastwood Civic Association                                                | 1                  |
| Hidden Valley                                                             | 1                  |
| Lindale Park Civic Club                                                   | 2                  |
| Near Northside Civic Club                                                 | 2                  |
| Pleasantville Civic League                                                | 1                  |
| Greater Third Ward (Complete Communities Initiative)                      | 1                  |
| Second Ward (Complete Communities Initiative)                             | 1                  |
| Near Northside (Complete Communities Initiative)                          | 1                  |
| Old Spanish Trail Community Partnership                                   | 1                  |
| Riverside Civic Association                                               | 1                  |
| Independence Heights Neighborhood                                         | 1                  |
| Other Community Stakeholder meetings                                      | 4                  |
| Agencies                                                                  |                    |
| Aldine Independent School District                                        | 1                  |
| City of Houston (Mayor's Office and various departments)                  | 37                 |
| FHWA                                                                      | 1                  |
| H-GAC                                                                     | 10                 |