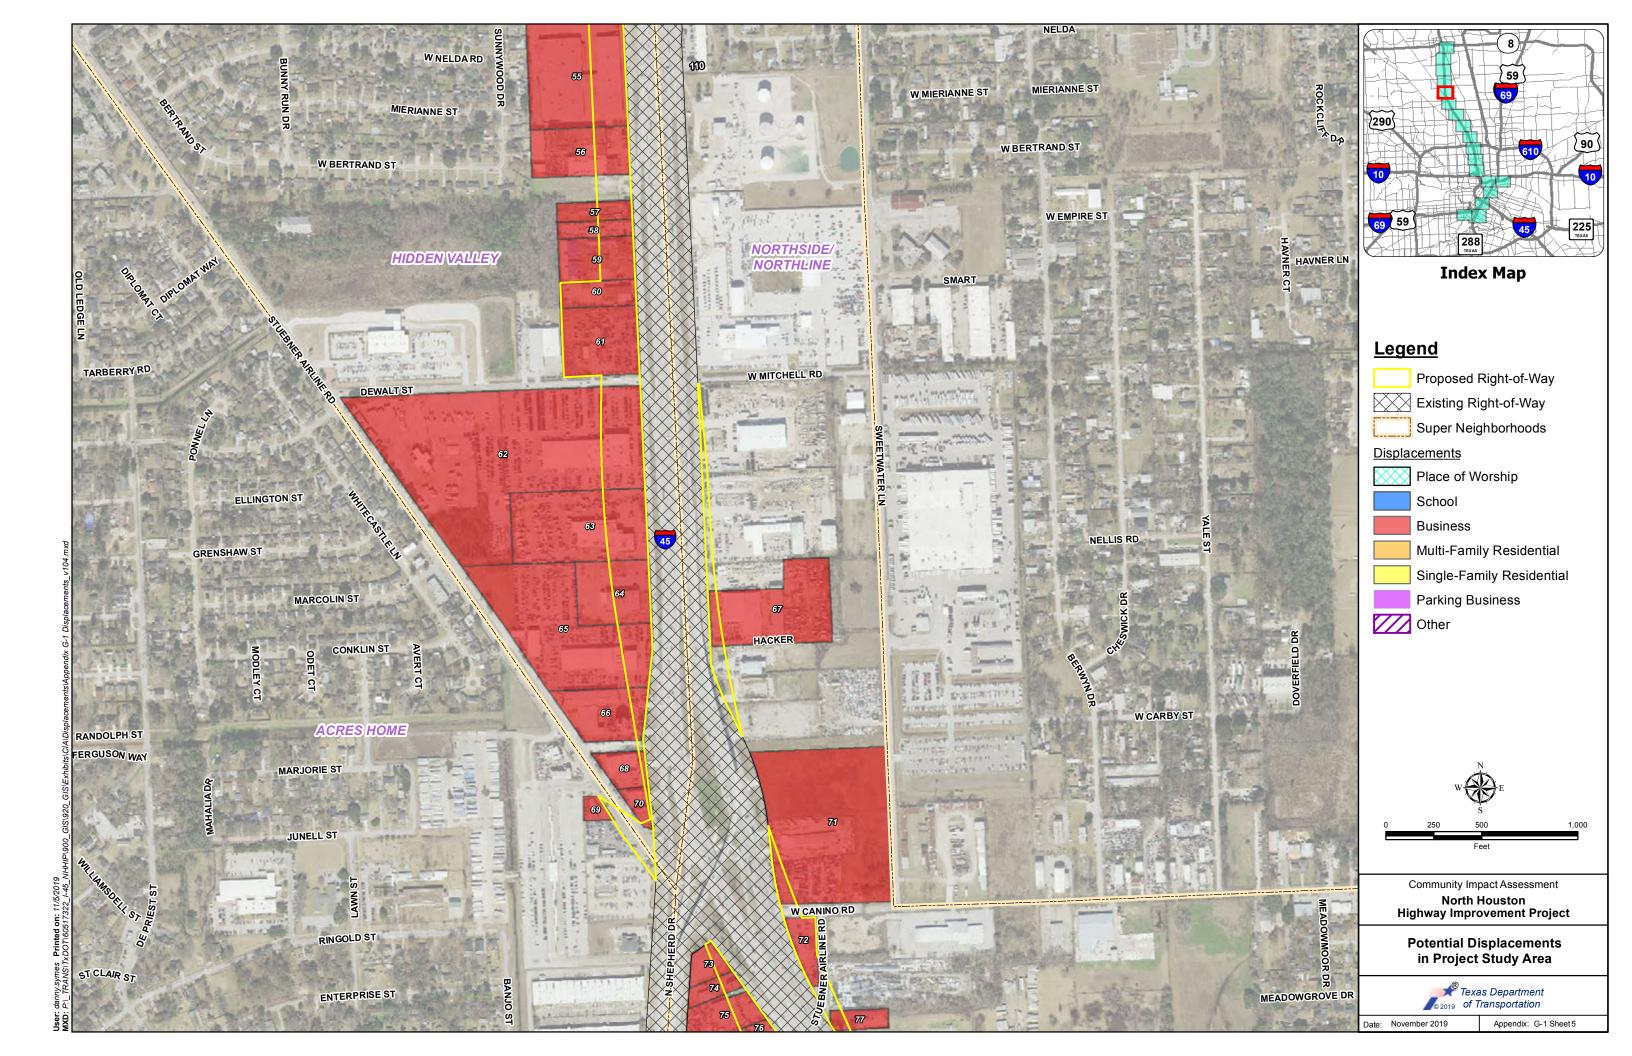

Table A-2 provides a summary of the stakeholder meetings conducted from November 2011 through August 2019, excluding the agency and public meetings and hearing discussed in Section 4.

The table notes whether the meetings took place in environmental justice (EJ) geographies or concerned an EJ-specific facility or topic, and Appendix A includes a map (Exhibit A-1) that

shows the location of the meetings in relation to super neighborhoods and the management districts.

Table 1. Stakeholder Meeting Summary (July 2013 through August 2019)

| Stakeholder                                                               | Number of Meetings |
|---------------------------------------------------------------------------|--------------------|
| Management Districts and Chambers of Com                                  | merce              |
| Houston Downtown Management District                                      | 30                 |
| East Downtown Management District                                         | 11                 |
| East End Cultural District                                                | 2                  |
| Greater Northside Management District                                     | 10                 |
| Greater Southeast Management District (Houston Southeast)                 | 4                  |
| North Houston District (formerly Greater Greenspoint Management District) | 2                  |
| Houston Northwest Chambers of Commerce                                    | 1                  |
| Midtown Management District                                               | 2                  |
| Super Neighborhoods*, Neighborhood Associations, a                        | and Civic Clubs    |
| Super Neighborhood No. 24 - Montrose/Neartown                             | 1                  |
| Super Neighborhood No. 55 – Greater Fifth Ward                            | 1                  |
| Super Neighborhood No. 62 – Midtown                                       | 1                  |
| Super Neighborhood No. 64 – Greater Eastwood                              | 2                  |
| Super Neighborhood No. 66 – Museum Park                                   | 1                  |
| Super Neighborhood Alliance Advisory Board                                | 2                  |
| First Montrose Commons Neighborhood Association                           | 1                  |
| Avenue Place Civic Club                                                   | 1                  |
| East Bayou District Civic Club                                            | 2                  |
| Eastwood Civic Association                                                | 1                  |
| Hidden Valley                                                             | 1                  |
| Lindale Park Civic Club                                                   | 2                  |
| Near Northside Civic Club                                                 | 2                  |
| Pleasantville Civic League                                                | 1                  |
| Greater Third Ward (Complete Communities Initiative)                      | 1                  |
| Second Ward (Complete Communities Initiative)                             | 1                  |
| Near Northside (Complete Communities Initiative)                          | 1                  |
| Old Spanish Trail Community Partnership                                   | 1                  |
| Riverside Civic Association                                               | 1                  |
| Independence Heights Neighborhood                                         | 1                  |
| Other Community Stakeholder meetings                                      | 4                  |
| Agencies                                                                  |                    |
| Aldine Independent School District                                        | 1                  |
| City of Houston (Mayor's Office and various departments)                  | 37                 |
| FHWA                                                                      | 1                  |
| H-GAC                                                                     | 10                 |