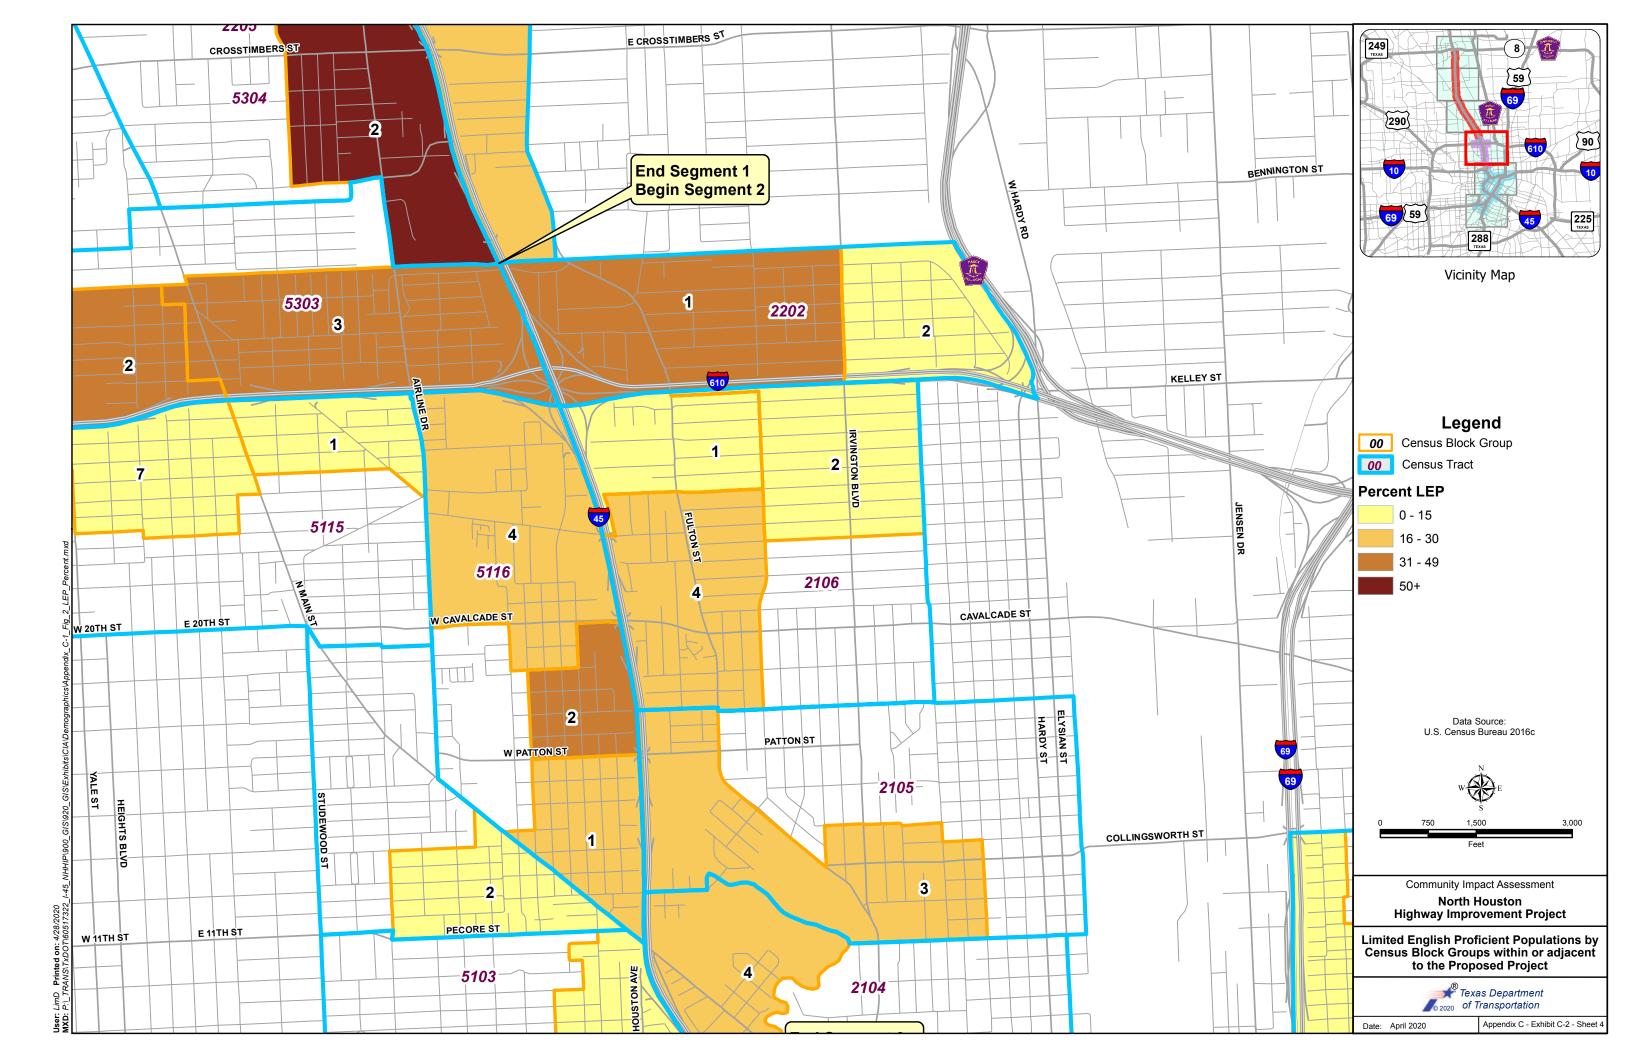

To help identify and engage stakeholders, TxDOT provides accommodations for LEP individuals during project development, along with opportunities to request further language assistance and other accessibility accommodations. Throughout the project area, Spanish is the main language spoken by those who reported speaking English "less than very well" according to Census data. As a matter of best practice, TxDOT translates many materials where the Spanish LEP population is known to be substantial, such as the Houston District. NHHIP project documents are routinely bilingual (e.g. presentations, comment forms, exhibit boards and informational pamphlets related to right-of-way acquisition and relocation assistance). Many of these documents are also made available on the project website to both provide adequate notice, and to ensure continual access to updated project information for LEP populations. The mitigation survey completed in 2019 was also available in Spanish and included four respondents from this language group.