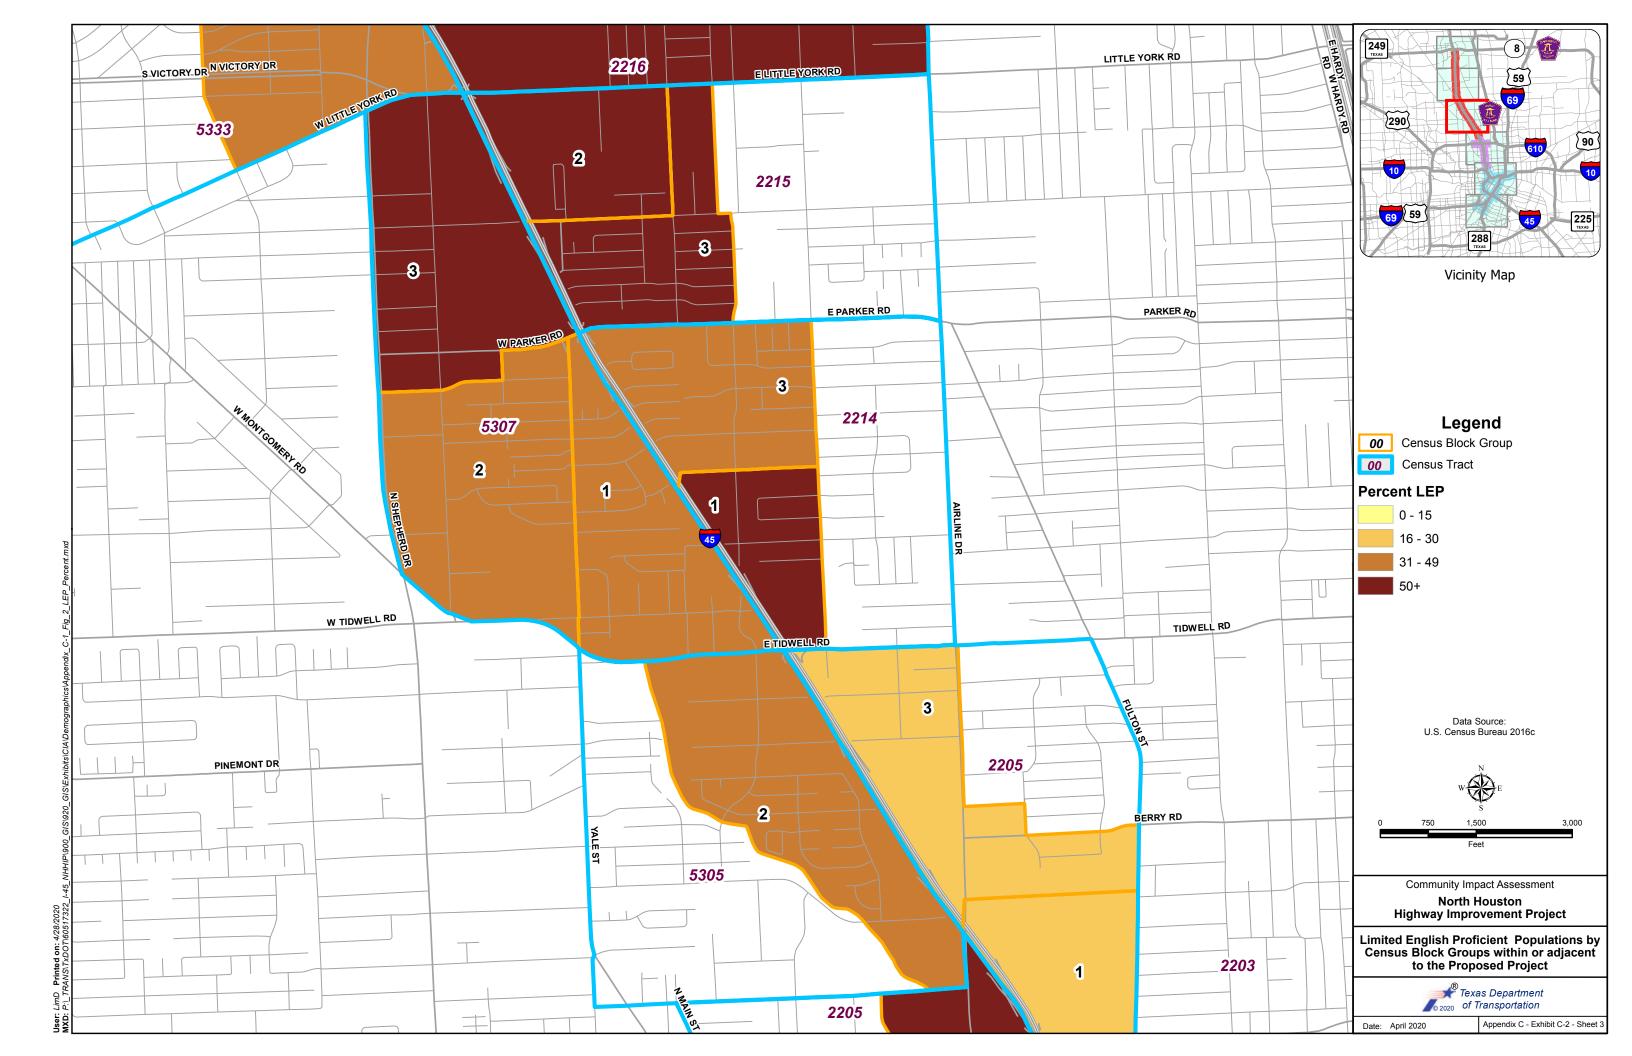

To help identify and engage stakeholders, TxDOT provides accommodations for LEP individuals during project development, along with opportunities to request further language assistance and other accessibility accommodations. Throughout the project area, Spanish is the main language spoken by those who reported speaking English "less than very well" according to Census data. As a matter of best practice, TxDOT translates many materials where the Spanish LEP population is known to be substantial, such as the Houston District. NHHIP project documents are routinely bilingual (e.g. presentations, comment forms, exhibit boards and informational pamphlets related to right-of-way acquisition and relocation assistance). Many of these documents are also made available on the project website to both provide adequate notice, and to ensure continual access to updated project information for LEP populations. The mitigation survey completed in 2019 was also available in Spanish and included four respondents from this language group.