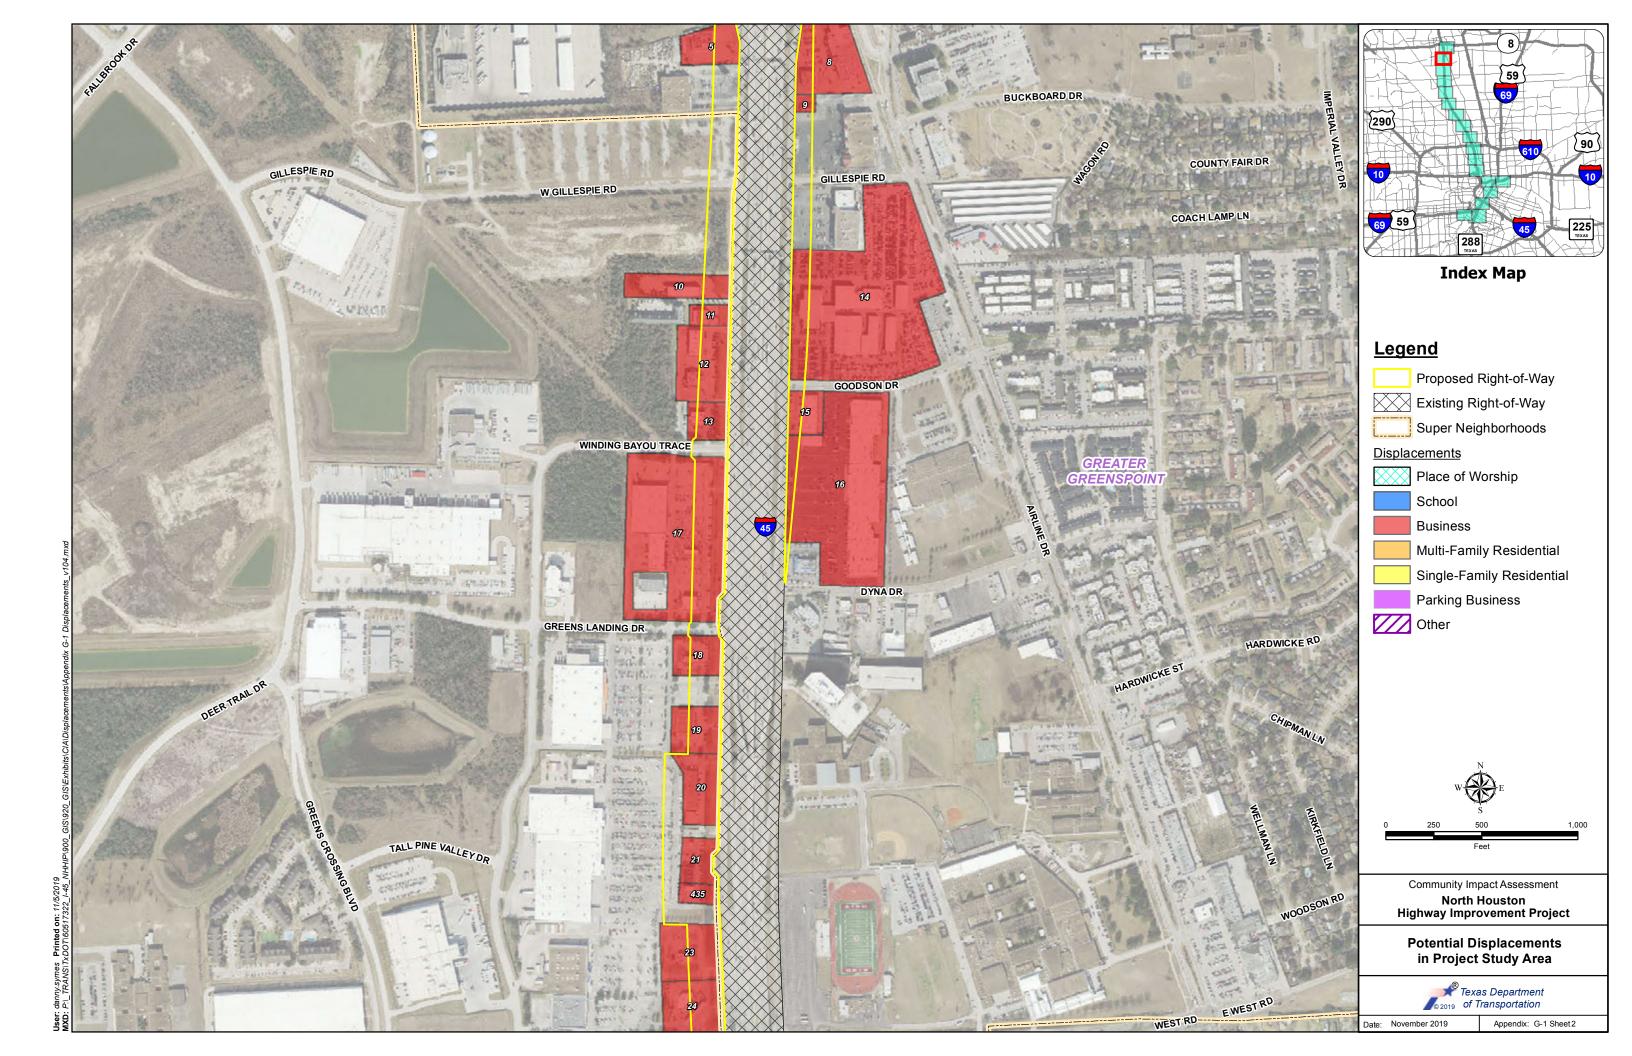

| 5,522      | 11.3        | 83.2                                | 5.5           | 4.6           | 6.7   |  |  |

Source: U.S. Census Bureau 2016c

**Bold** cells are Census block groups with high LEP populations

# Appendix D Exhibits of Existing Land Use and Community Facilities



















# Appendix E Exhibits of Parks and Bikeways









# Appendix F Exhibits of Transit Facilities, Railroads, and Roadways









#### **Appendix G**

#### **Exhibits and Data Tables for Potential Displacements and Taxes**

- Exhibit G-1: Potential Displacements in Project Study Area
- Table G-1: Potential Displacements for the Preferred Alternative
- Exhibit G-2: Commercial/Industrial Land Use and Business and Billboard Displacements
- Table G-2: Business Displacements and Taxes





































| Map ID<br>No. | HCAD Number   | Current Owner                         | Local Address          | Business | Single-Family<br>Residential | Multi-Family<br>Residential Units | School | Places of Worship | Parking<br>Business | Other | Super Neighborhood  |
|---------------|---------------|---------------------------------------|------------------------|----------|------------------------------|-----------------------------------|--------|-------------------|---------------------|-------|---------------------|
| 1             | 0450530000008 | CENTERPOINT ENERGY HOU ELE            | 0 NORTH FWY            | -        | -                            | -                                 | -      | -                 | -                   | 1     | GREATER GREENS