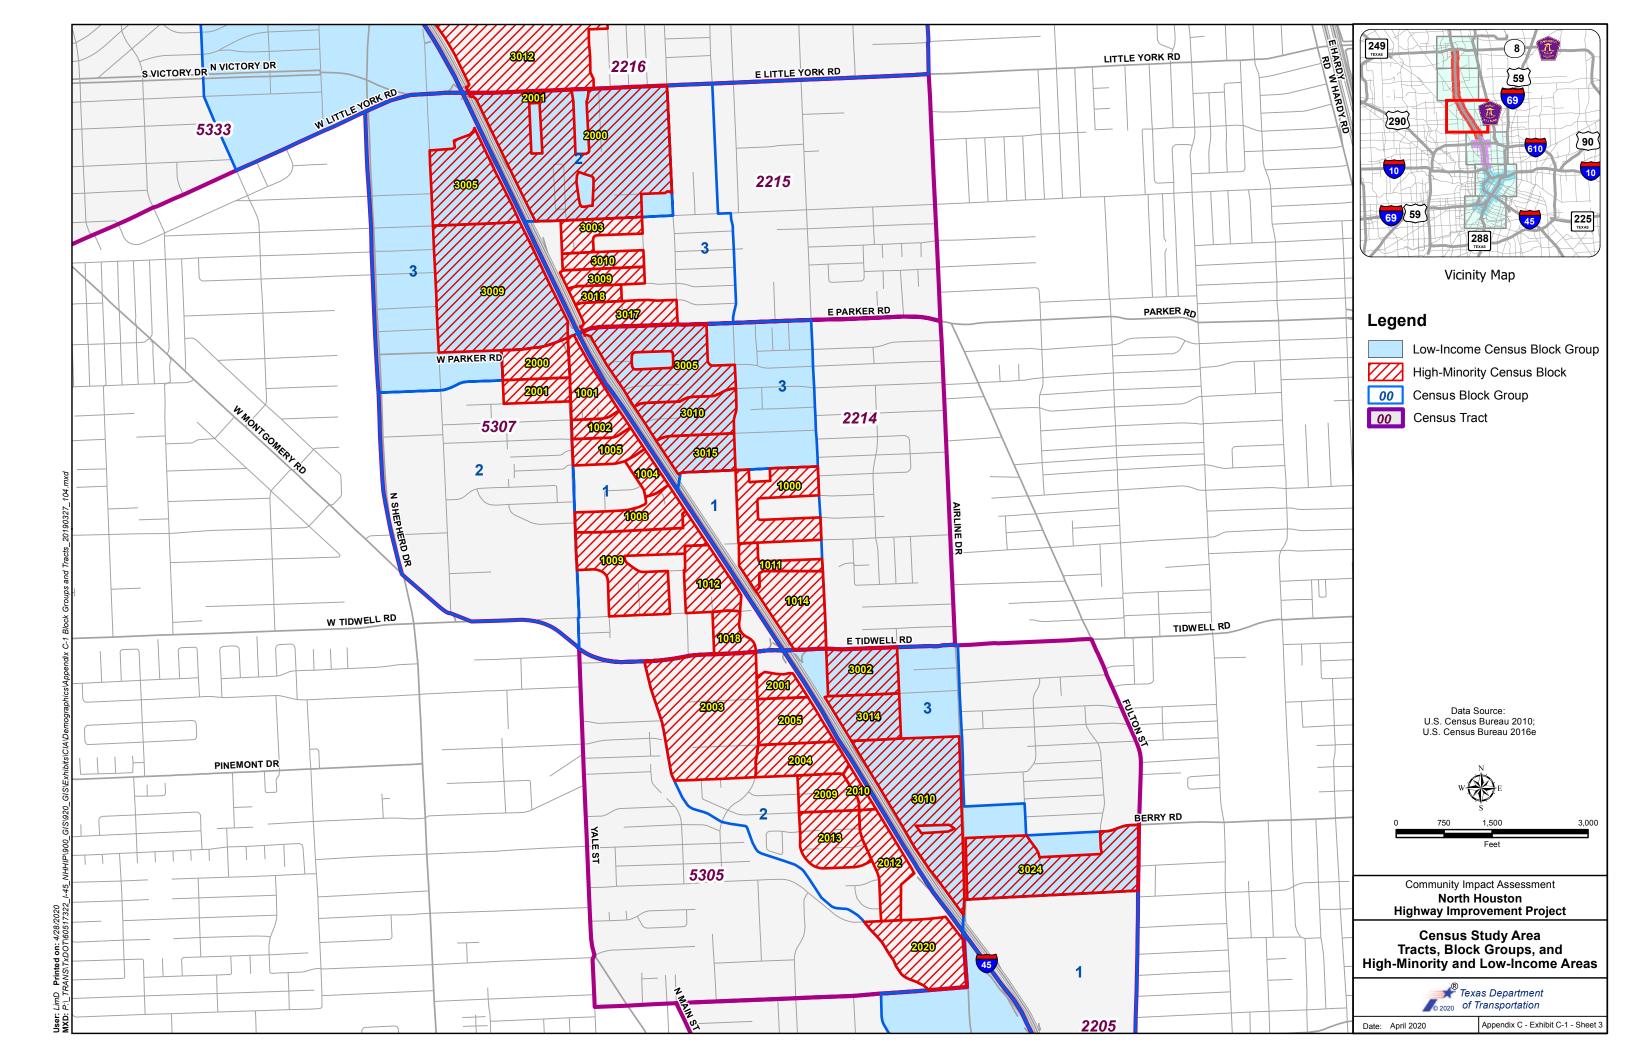

Table A-2 provides a summary of the stakeholder meetings conducted from November 2011 through August 2019, excluding the agency and public meetings and hearing discussed in Section 4.

The table notes whether the meetings took place in environmental justice (EJ) geographies or concerned an EJ-specific facility or topic, and Appendix A includes a map (Exhibit A-1) that

<sup>&</sup>lt;sup>1</sup> The management districts listed are special districts created by the Texas legislature, and are empowered to promote, develop, encourage and maintain employment, commerce, transportation, housing, tourism, recreation, arts, entertainment, economic development, safety, and the public welfare in specific geographic areas.

shows the location of the meetings in relation to super neighborhoods and the management districts.

Table 1. Stakeholder Meeting Summary (July 2013 through August 2019)

| Stakeholder                                                               | Number of Meetings |
|---------------------------------------------------------------------------|--------------------|
| Management Districts and Chambers of Com                                  | merce              |
| Houston Downtown Management District                                      | 30                 |
| East Downtown Management District                                         | 11                 |
| East End Cultural District                                                | 2                  |
| Greater Northside Management District                                     | 10                 |
| Greater Southeast Management District (Houston Southeast)                 | 4                  |
| North Houston District (formerly Greater Greenspoint Management District) | 2                  |
| Houston Northwest Chambers of Commerce                                    | 1                  |
| Midtown Management District                                               | 2                  |
| Super Neighborhoods*, Neighborhood Associations, a                        | and Civic Clubs    |
| Super Neighborhood No. 24 - Montrose/Neartown                             | 1                  |
| Super Neighborhood No. 55 – Greater Fifth Ward                            | 1                  |
| Super Neighborhood No. 62 – Midtown                                       | 1                  |
| Super Neighborhood No. 64 – Greater Eastwood                              | 2                  |
| Super Neighborhood No. 66 – Museum Park                                   | 1                  |
| Super Neighborhood Alliance Advisory Board                                | 2                  |
| First Montrose Commons Neighborhood Association                           | 1                  |
| Avenue Place Civic Club                                                   | 1                  |
| East Bayou District Civic Club                                            | 2                  |
| Eastwood Civic Association                                                | 1                  |
| Hidden Valley                                                             | 1                  |
| Lindale Park Civic Club                                                   | 2                  |
| Near Northside Civic Club                                                 | 2                  |
| Pleasantville Civic League                                                | 1                  |
| Greater Third Ward (Complete Communities Initiative)                      | 1                  |
| Second Ward (Complete Communities Initiative)                             | 1                  |
| Near Northside (Complete Communities Initiative)                          | 1                  |
| Old Spanish Trail Community Partnership                                   | 1                  |
| Riverside Civic Association                                               | 1                  |
| Independence Heights Neighborhood                                         | 1                  |
| Other Community Stakeholder meetings                                      | 4                  |
| Agencies                                                                  |                    |
| Aldine Independent School District                                        | 1                  |
| City of Houston (Mayor's Office and various departments)                  | 37                 |
| FHWA                                                                      | 1                  |
| H-GAC                                                                     | 10                 |