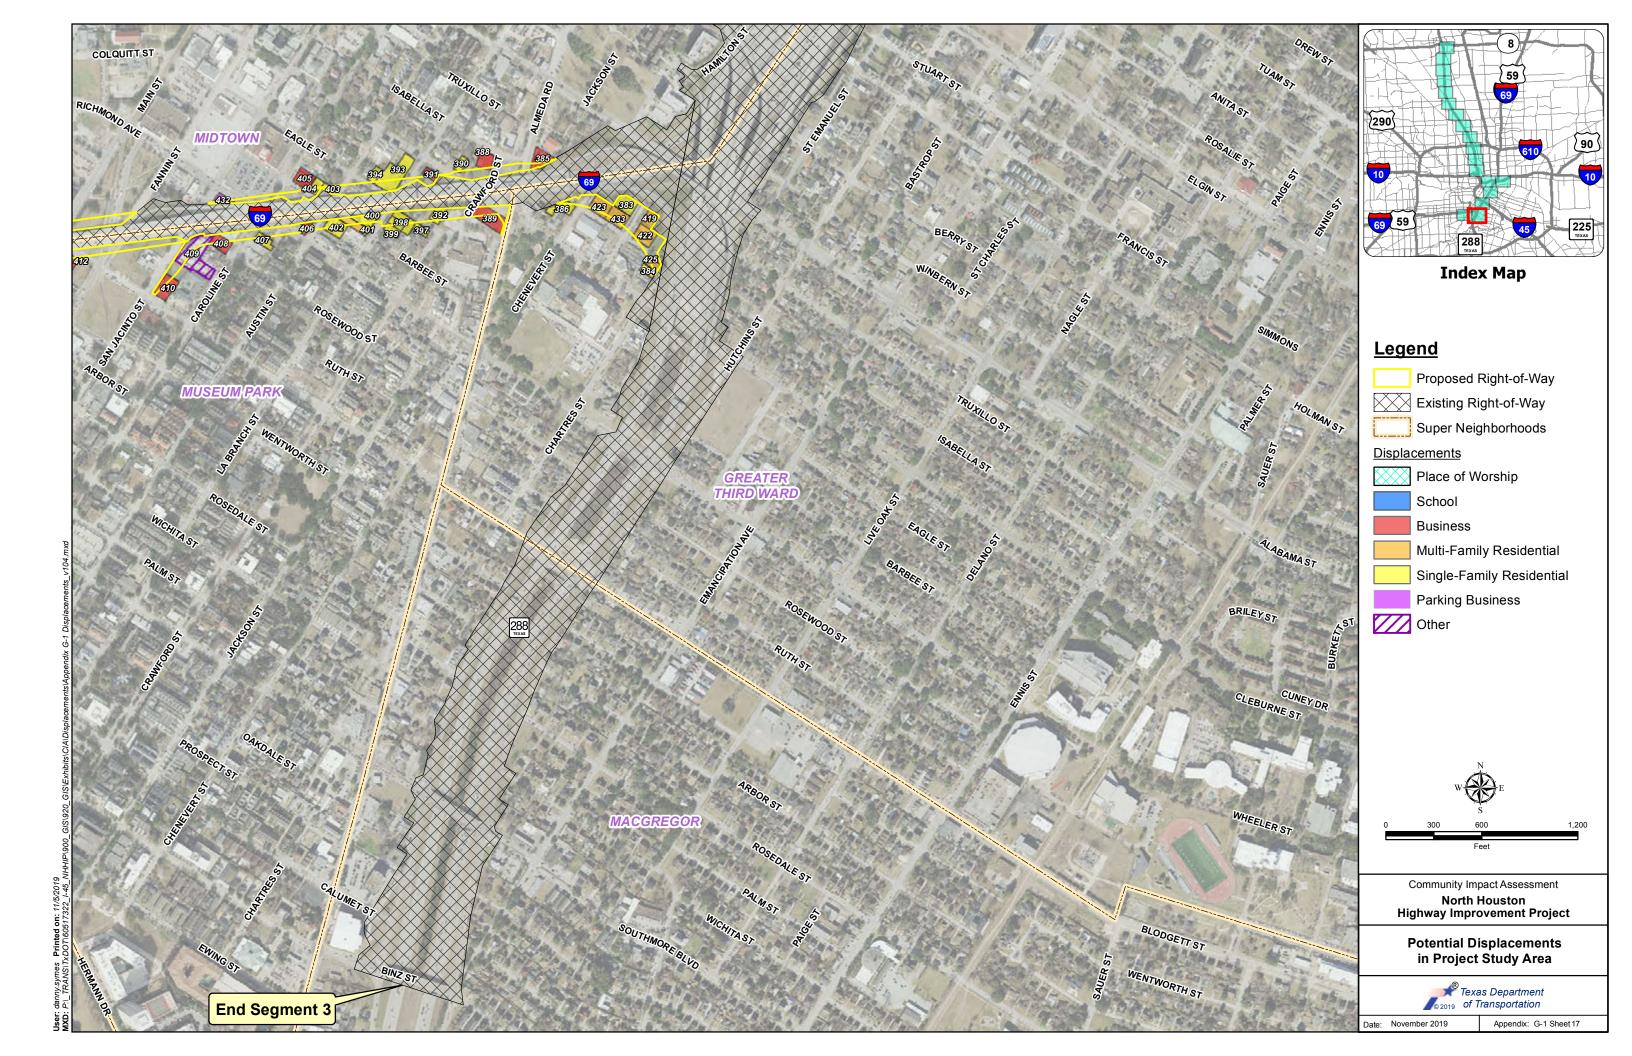

| 83.2                                | 5.5           | 4.6           | 6.7   |  |  |

Source: U.S. Census Bureau 2016c

**Bold** cells are Census block groups with high LEP populations

# Appendix D Exhibits of Existing Land Use and Community Facilities



















# Appendix E Exhibits of Parks and Bikeways









# Appendix F Exhibits of Transit Facilities, Railroads, and Roadways









#### **Appendix G**

#### **Exhibits and Data Tables for Potential Displacements and Taxes**

- Exhibit G-1: Potential Displacements in Project Study Area
- Table G-1: Potential Displacements for the Preferred Alternative
- Exhibit G-2: Commercial/Industrial Land Use and Business and Billboard Displacements
- Table G-2: Business Displacements and Taxes





































| Map ID<br>No. | HCAD Number   | Current Owner                         | Local Address          | Business | Single-Family<br>Residential | Multi-Family<br>Residential Units | School | Places of Worship | Parking<br>Business | Other | Super Neighborhood  |
|---------------|---------------|---------------------------------------|------------------------|----------|------------------------------|-----------------------------------|--------|-------------------|---------------------|-------|---------------------|
| 1             | 0450530000008 | CENTERPOINT ENERGY HOU ELE            | 0 NORTH FWY            | -        | -                            | -                                 | -      | -                 | -                   | 1     | GREATER GREENSPOINT |
| 2             | 1094