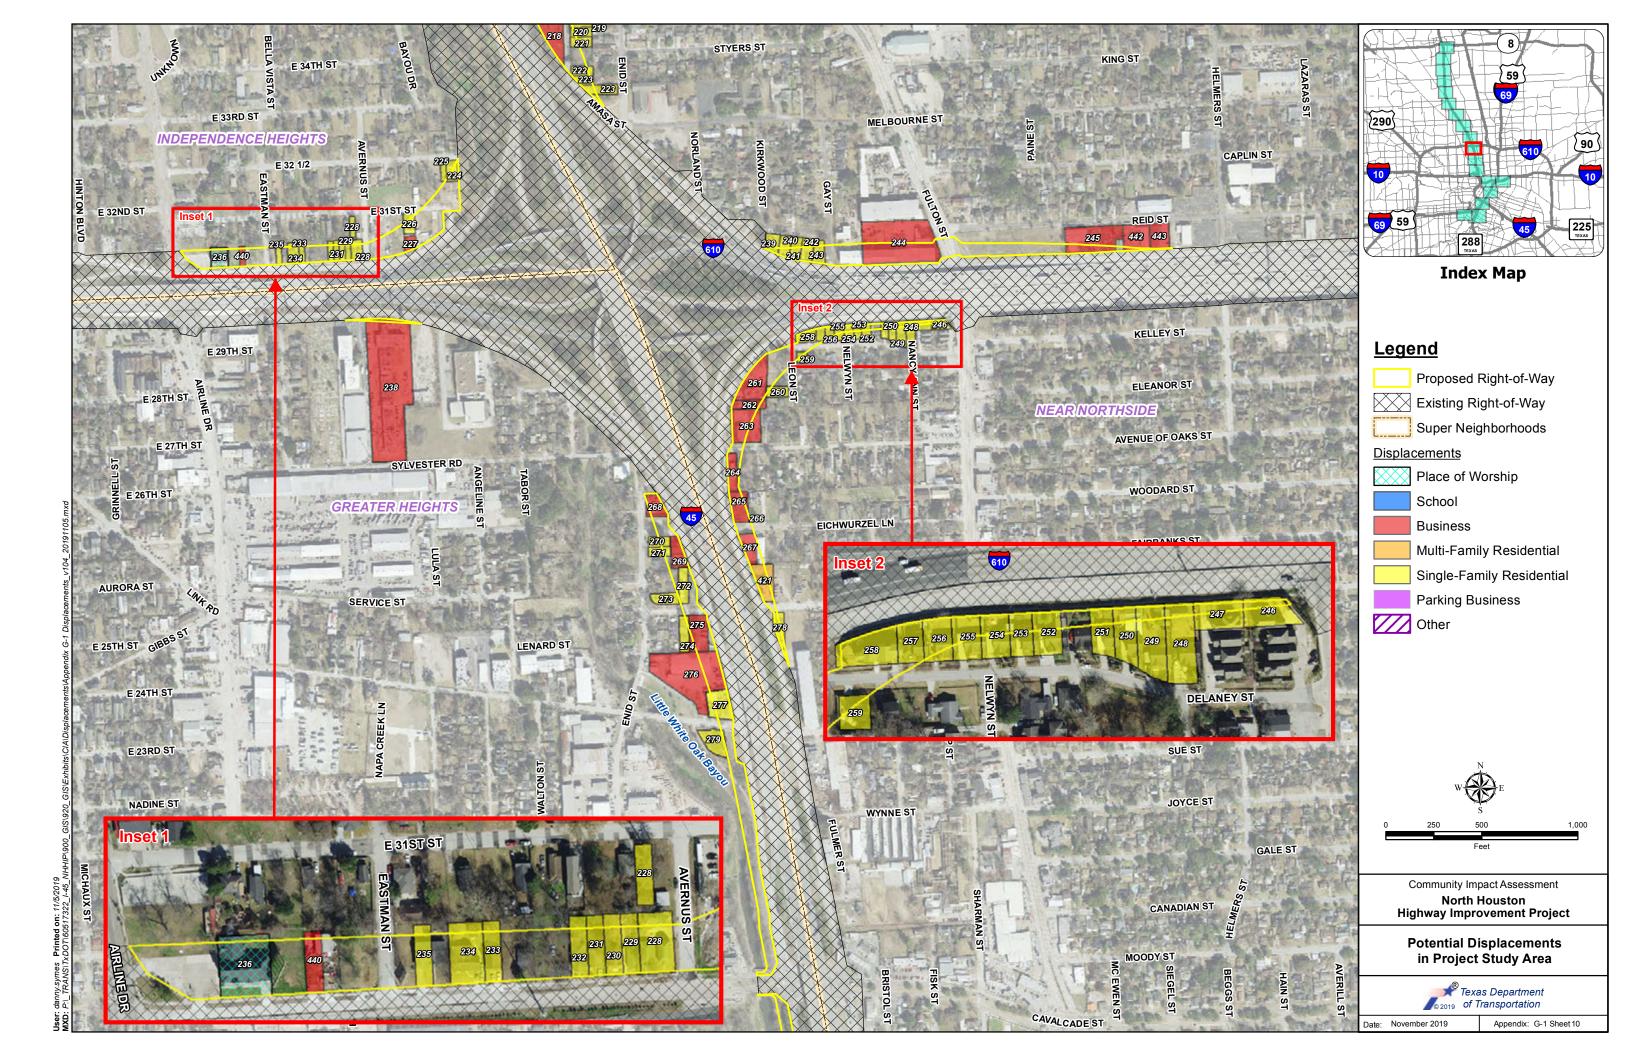

Table A-2 provides a summary of the stakeholder meetings conducted from November 2011 through August 2019, excluding the agency and public meetings and hearing discussed in Section 4.

The table notes whether the meetings took place in environmental justice (EJ) geographies or concerned an EJ-specific facility or topic, and Appendix A includes a map (Exhibit A-1) that

shows the location of the meetings in relation to super neighborhoods and the management districts.

Table 1. Stakeholder Meeting Summary (July 2013 through August 2019)

| Stakeholder                                                               | Number of Meetings |
|---------------------------------------------------------------------------|--------------------|
| Management Districts and Chambers of Com                                  | merce              |
| Houston Downtown Management District                                      | 30                 |
| East Downtown Management District                                         | 11                 |
| East End Cultural District                                                | 2                  |
| Greater Northside Management District                                     | 10                 |
| Greater Southeast Management District (Houston Southeast)                 | 4                  |
| North Houston District (formerly Greater Greenspoint Management District) | 2                  |
| Houston Northwest Chambers of Commerce                                    | 1                  |
| Midtown Management District                                               | 2                  |
| Super Neighborhoods*, Neighborhood Associations, a                        | and Civic Clubs    |
| Super Neighborhood No. 24 - Montrose/Neartown                             | 1                  |
| Super Neighborhood No. 55 – Greater Fifth Ward                            | 1                  |
| Super Neighborhood No. 62 – Midtown                                       | 1                  |
| Super Neighborhood No. 64 – Greater Eastwood                              | 2                  |
| Super Neighborhood No. 66 – Museum Park                                   | 1                  |
| Super Neighborhood Alliance Advisory Board                                | 2                  |
| First Montrose Commons Neighborhood Association                           | 1                  |
| Avenue Place Civic Club                                                   | 1                  |
| East Bayou District Civic Club                                            | 2                  |
| Eastwood Civic Association                                                | 1                  |
| Hidden Valley                                                             | 1                  |
| Lindale Park Civic Club                                                   | 2                  |
| Near Northside Civic Club                                                 | 2                  |
| Pleasantville Civic League                                                | 1                  |
| Greater Third Ward (Complete Communities Initiative)                      | 1                  |
| Second Ward (Complete Communities Initiative)                             | 1                  |
| Near Northside (Complete Communities Initiative)                          | 1                  |
| Old Spanish Trail Community Partnership                                   | 1                  |
| Riverside Civic Association                                               | 1                  |
| Independence Heights Neighborhood                                         | 1                  |
| Other Community Stakeholder meetings                                      | 4                  |
| Agencies                                                                  |                    |
| Aldine Independent School District                                        | 1                  |
| City of Houston (Mayor's Office and various departments)                  | 37                 |
| FHWA                                                                      | 1                  |
| H-GAC                                                                     | 10                 |