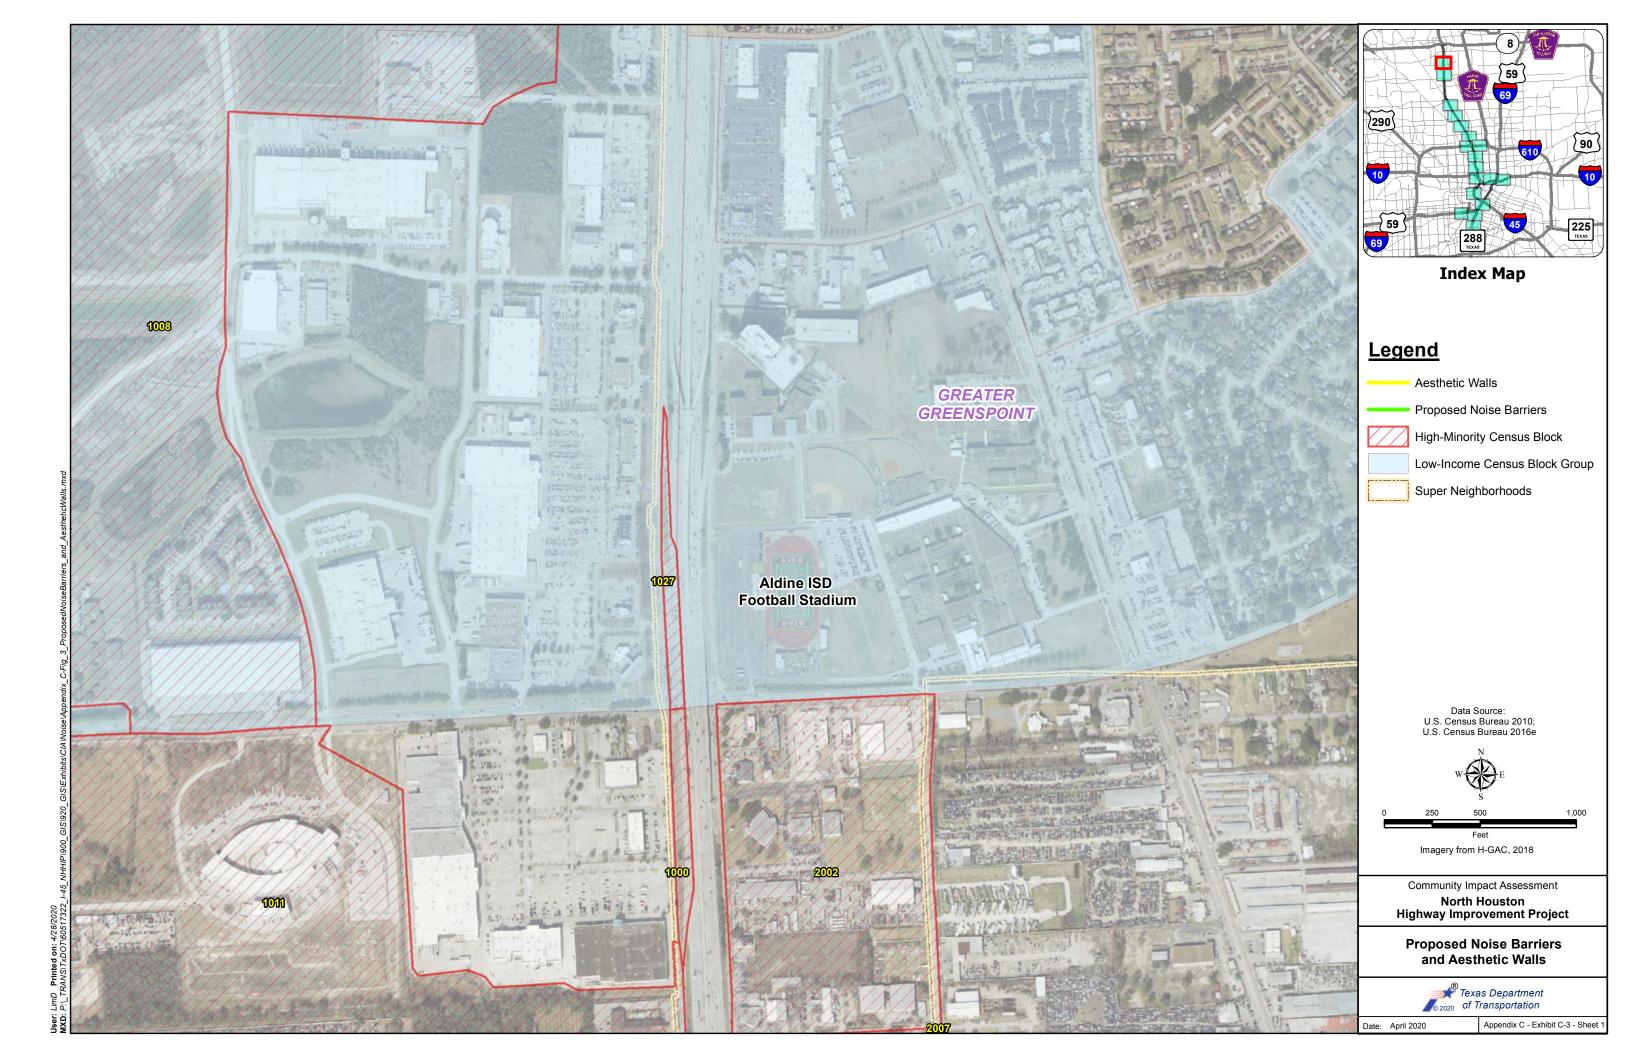

| Greater Heights and<br>Downtown                   | No                                                           | Yes                                                     |

### **Appendix C**

#### **Exhibits and Data Tables for the Census Profile Area**

Exhibit C-1: Census Study Area Tracts, Block Groups, and High-Minority and Low-Income Areas
Exhibit C-2: Limited English Proficient Populations by Census Block Groups within or adjacent to the proposed project
Exhibit C-3: Proposed Noise Barriers and Aesthetic Walls
Exhibit C-4: Race and Ethnicity
Table C-1: Population and Demographics for Census Tracts, Block Groups, and Blocks in the Census Profile Area
Table C-2: Limited English Proficient Populations in Segments 1, 2, and 3 Census Profile Areas































































 Table C-1

 Population and Demographics for Census Tracts, Block Groups, and Blocks in the Census Profile Area

|             |                |               | Population      | Percent<br>Hispanic | Percent<br>White | Percent Black<br>or African<br>American | Percent<br>American<br>Indian and<br>Alaska<br>Native | Percent<br>Asian | Percent<br>Native<br>Hawaiian<br>and Other<br>Pacific<br>Islander | Percent<br>Some<br>Other<br>Race | Percent<br>Two or<br>more<br>races | Percent<br>Minority | Median<br>Household<br>Income |
|-------------|----------------|---------------|-----------------|---------------------|------------------|-----------------------------------------|-------------------------------------------------------|------------------|------