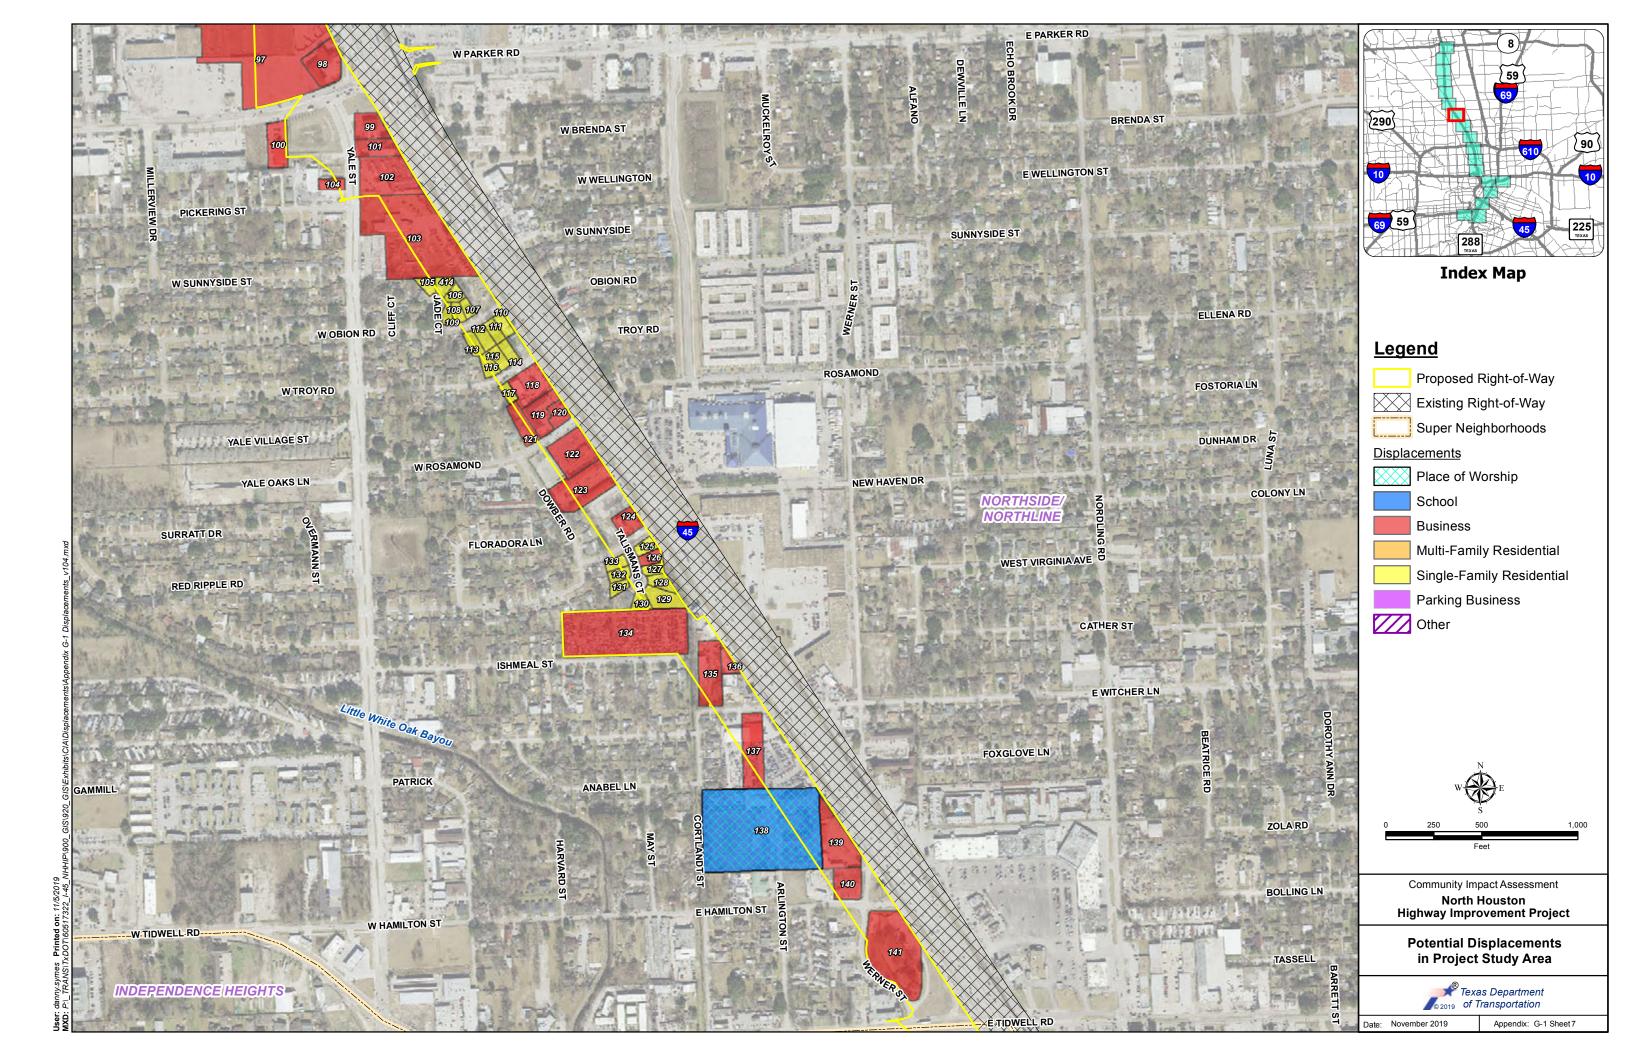

Table A-2 provides a summary of the stakeholder meetings conducted from November 2011 through August 2019, excluding the agency and public meetings and hearing discussed in Section 4.

The table notes whether the meetings took place in environmental justice (EJ) geographies or concerned an EJ-specific facility or topic, and Appendix A includes a map (Exhibit A-1) that

shows the location of the meetings in relation to super neighborhoods and the management districts.

Table 1. Stakeholder Meeting Summary (July 2013 through August 2019)

| Stakeholder                                                               | Number of Meetings |
|---------------------------------------------------------------------------|--------------------|
| Management Districts and Chambers of Com                                  | merce              |
| Houston Downtown Management District                                      | 30                 |
| East Downtown Management District                                         | 11                 |
| East End Cultural District                                                | 2                  |
| Greater Northside Management District                                     | 10                 |
| Greater Southeast Management District (Houston Southeast)                 | 4                  |
| North Houston District (formerly Greater Greenspoint Management District) | 2                  |
| Houston Northwest Chambers of Commerce                                    | 1                  |
| Midtown Management District                                               | 2                  |
| Super Neighborhoods*, Neighborhood Associations, a                        | and Civic Clubs    |
| Super Neighborhood No. 24 - Montrose/Neartown                             | 1                  |
| Super Neighborhood No. 55 – Greater Fifth Ward                            | 1                  |
| Super Neighborhood No. 62 – Midtown                                       | 1                  |
| Super Neighborhood No. 64 – Greater Eastwood                              | 2                  |
| Super Neighborhood No. 66 – Museum Park                                   | 1                  |
| Super Neighborhood Alliance Advisory Board                                | 2                  |
| First Montrose Commons Neighborhood Association                           | 1                  |
| Avenue Place Civic Club                                                   | 1                  |
| East Bayou District Civic Club                                            | 2                  |
| Eastwood Civic Association                                                | 1                  |
| Hidden Valley                                                             | 1                  |
| Lindale Park Civic Club                                                   | 2                  |
| Near Northside Civic Club                                                 | 2                  |
| Pleasantville Civic League                                                | 1                  |
| Greater Third Ward (Complete Communities Initiative)                      | 1                  |
| Second Ward (Complete Communities Initiative)                             | 1                  |
| Near Northside (Complete Communities Initiative)                          | 1                  |
| Old Spanish Trail Community Partnership                                   | 1                  |
| Riverside Civic Association                                               | 1                  |
| Independence Heights Neighborhood                                         | 1                  |
| Other Community Stakeholder meetings                                      | 4                  |
| Agencies                                                                  |                    |
| Aldine Independent School District                                        | 1                  |
| City of Houston (Mayor's Office and various departments)                  | 37                 |
| FHWA                                                                      | 1                  |
| H-GAC                                                                     | 10                 |