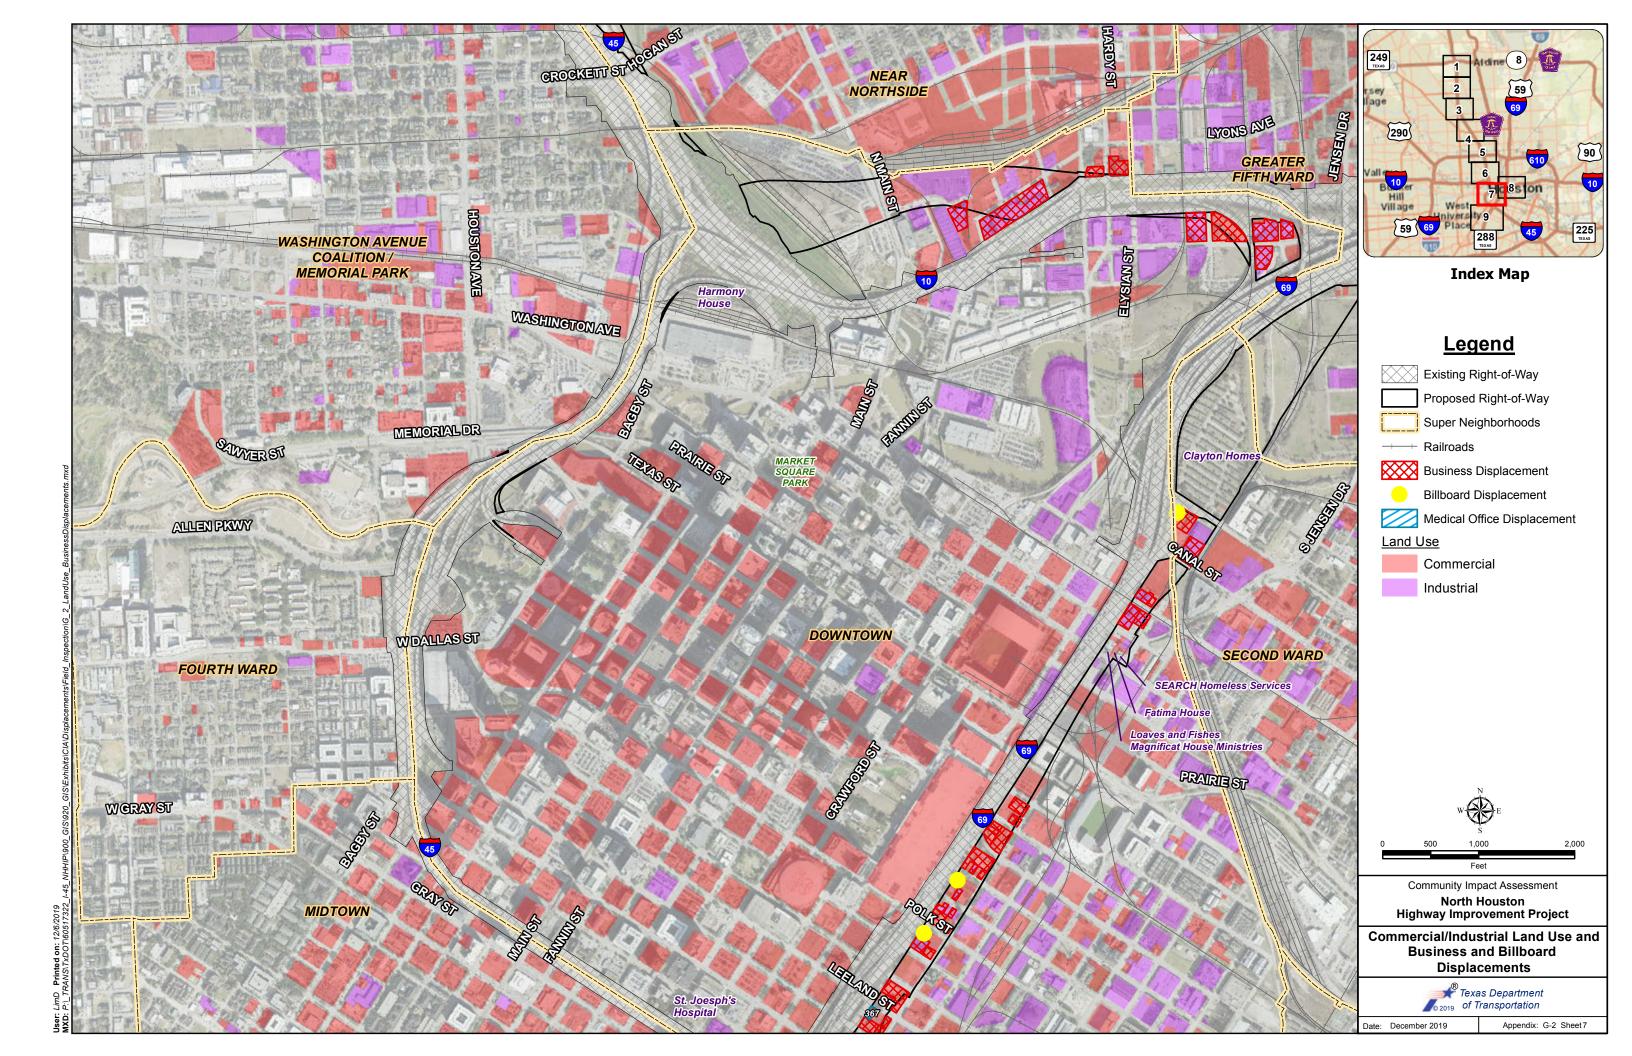

Site visits were conducted in order to verify and supplement LEP data described in the Community Profile section. Primarily within Segment 1, several businesses and places of worship have Spanish-language names or signs. In Segment 3, a few businesses with Asian-language names are located on the east side of Downtown, including a bakery and restaurants that would be displaced. During community outreach, attempts were made to talk with these businesses to discuss the project and get input on potential impacts from these organizations and business owners (see Table A-1). Notices of public meetings and the public hearing were sent to the Asian, Hispanic, Italy-America, Bilateral Arab-U.S. and other Chambers of Commerce.

Select businesses and churches with names in languages other than English include Centro Cristiano Church, which has been continuously in contact with project staff. After directly discussing their interests and concerns, this facility applied for advance acquisition of their property. The Study Team also met with the owners of Yen Huong Bakery, which makes specialty deserts and pastries for the Vietnamese and Chinese community. This culturally-specific business is owned by an Asian property owner who speaks limited English. TxDOT met with the owner and English-speaking brother to discuss the option of applying for advance acquisition of the property, among other topics. Detailed outreach to these businesses and places of worship are discussed in Section 6 and Table A-1.