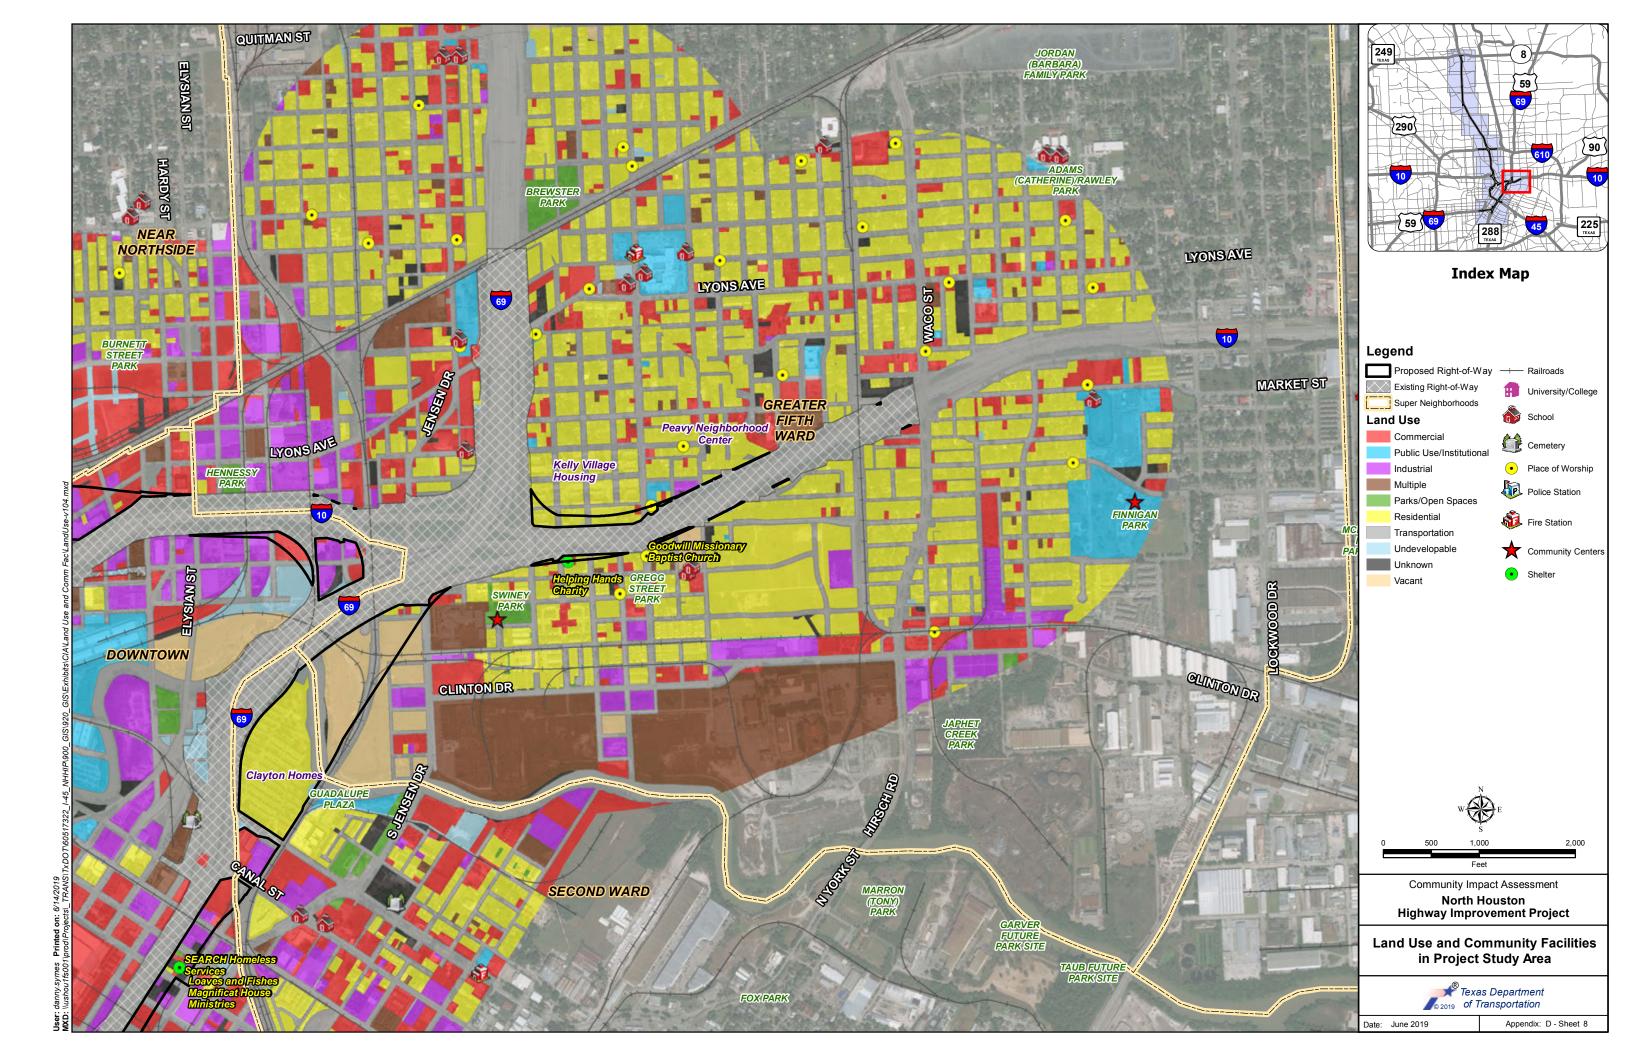

Table A-2 provides a summary of the stakeholder meetings conducted from November 2011 through August 2019, excluding the agency and public meetings and hearing discussed in Section 4.

The table notes whether the meetings took place in environmental justice (EJ) geographies or concerned an EJ-specific facility or topic, and Appendix A includes a map (Exhibit A-1) that

shows the location of the meetings in relation to super neighborhoods and the management districts.

Table 1. Stakeholder Meeting Summary (July 2013 through August 2019)

| Stakeholder                                                               | Number of Meetings |
|---------------------------------------------------------------------------|--------------------|
| Management Districts and Chambers of Com                                  | merce              |
| Houston Downtown Management District                                      | 30                 |
| East Downtown Management District                                         | 11                 |
| East End Cultural District                                                | 2                  |
| Greater Northside Management District                                     | 10                 |
| Greater Southeast Management District (Houston Southeast)                 | 4                  |
| North Houston District (formerly Greater Greenspoint Management District) | 2                  |
| Houston Northwest Chambers of Commerce                                    | 1                  |
| Midtown Management District                                               | 2                  |
| Super Neighborhoods*, Neighborhood Associations, a                        | and Civic Clubs    |
| Super Neighborhood No. 24 - Montrose/Neartown                             | 1                  |
| Super Neighborhood No. 55 – Greater Fifth Ward                            | 1                  |
| Super Neighborhood No. 62 – Midtown                                       | 1                  |
| Super Neighborhood No. 64 – Greater Eastwood                              | 2                  |
| Super Neighborhood No. 66 – Museum Park                                   | 1                  |
| Super Neighborhood Alliance Advisory Board                                | 2                  |
| First Montrose Commons Neighborhood Association                           | 1                  |
| Avenue Place Civic Club                                                   | 1                  |
| East Bayou District Civic Club                                            | 2                  |
| Eastwood Civic Association                                                | 1                  |
| Hidden Valley                                                             | 1                  |
| Lindale Park Civic Club                                                   | 2                  |
| Near Northside Civic Club                                                 | 2                  |
| Pleasantville Civic League                                                | 1                  |
| Greater Third Ward (Complete Communities Initiative)                      | 1                  |
| Second Ward (Complete Communities Initiative)                             | 1                  |
| Near Northside (Complete Communities Initiative)                          | 1                  |
| Old Spanish Trail Community Partnership                                   | 1                  |
| Riverside Civic Association                                               | 1                  |
| Independence Heights Neighborhood                                         | 1                  |
| Other Community Stakeholder meetings                                      | 4                  |
| Agencies                                                                  |                    |
| Aldine Independent School District                                        | 1                  |
| City of Houston (Mayor's Office and various departments)                  | 37                 |
| FHWA                                                                      | 1                  |
| H-GAC                                                                     | 10                 |