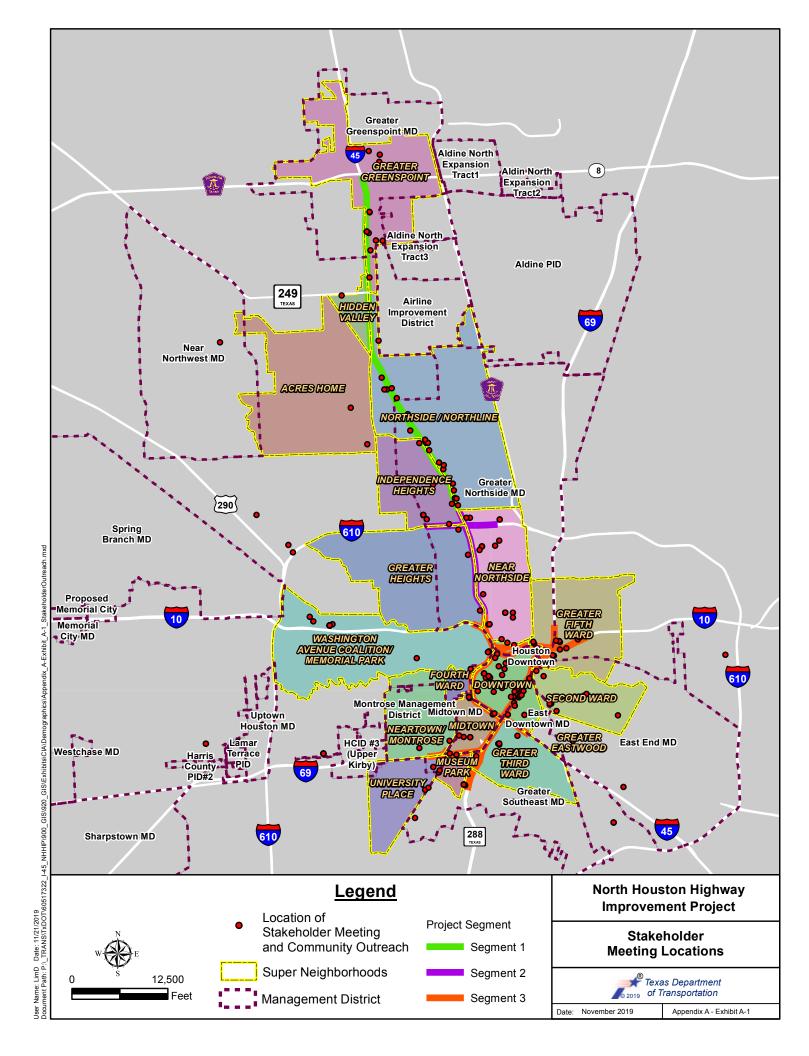

# Appendix A Stakeholder and Community Outreach

Public Involvement and Agency Coordination Summary

Exhibit A-1: Stakeholder Meeting Locations

Exhibit A-2: February 2017 Outreach Letters

Exhibit A-3: September 2017 Outreach Letters

Table A-2 provides a summary of the stakeholder meetings conducted from November 2011 through August 2019, excluding the agency and public meetings and hearing discussed in Section 4.

The table notes whether the meetings took place in environmental justice (EJ) geographies or concerned an EJ-specific facility or topic, and Appendix A includes a map (Exhibit A-1) that

shows the location of the meetings in relation to super neighborhoods and the management districts.

Table 1. Stakeholder Meeting Summary (July 2013 through August 2019)

| Stakeholder                                                               | Number of Meetings |
|---------------------------------------------------------------------------|--------------------|
| Management Districts and Chambers of Com                                  | merce              |
| Houston Downtown Management District                                      | 30                 |
| East Downtown Management District                                         | 11                 |
| East End Cultural District                                                | 2                  |
| Greater Northside Management District                                     | 10                 |
| Greater Southeast Management District (Houston Southeast)                 | 4                  |
| North Houston District (formerly Greater Greenspoint Management District) | 2                  |
| Houston Northwest Chambers of Commerce                                    | 1                  |
| Midtown Management District                                               | 2                  |
| Super Neighborhoods*, Neighborhood Associations, a                        | and Civic Clubs    |
| Super Neighborhood No. 24 - Montrose/Neartown                             | 1                  |
| Super Neighborhood No. 55 – Greater Fifth Ward                            | 1                  |
| Super Neighborhood No. 62 – Midtown                                       | 1                  |
| Super Neighborhood No. 64 – Greater Eastwood                              | 2                  |
| Super Neighborhood No. 66 – Museum Park                                   | 1                  |
| Super Neighborhood Alliance Advisory Board                                | 2                  |
| First Montrose Commons Neighborhood Association                           | 1                  |
| Avenue Place Civic Club                                                   | 1                  |
| East Bayou District Civic Club                                            | 2                  |
| Eastwood Civic Association                                                | 1                  |
| Hidden Valley                                                             | 1                  |
| Lindale Park Civic Club                                                   | 2                  |
| Near Northside Civic Club                                                 | 2                  |
| Pleasantville Civic League                                                | 1                  |
| Greater Third Ward (Complete Communities Initiative)                      | 1                  |
| Second Ward (Complete Communities Initiative)                             | 1                  |
| Near Northside (Complete Communities Initiative)                          | 1                  |
| Old Spanish Trail Community Partnership                                   | 1                  |
| Riverside Civic Association                                               | 1                  |
| Independence Heights Neighborhood                                         | 1                  |
| Other Community Stakeholder meetings                                      | 4                  |
| Agencies                                                                  |                    |
| Aldine Independent School District                                        | 1                  |
| City of Houston (Mayor's Office and various departments)                  | 37                 |
| FHWA                                                                      | 1                  |
| H-GAC                                                                     | 10                 |