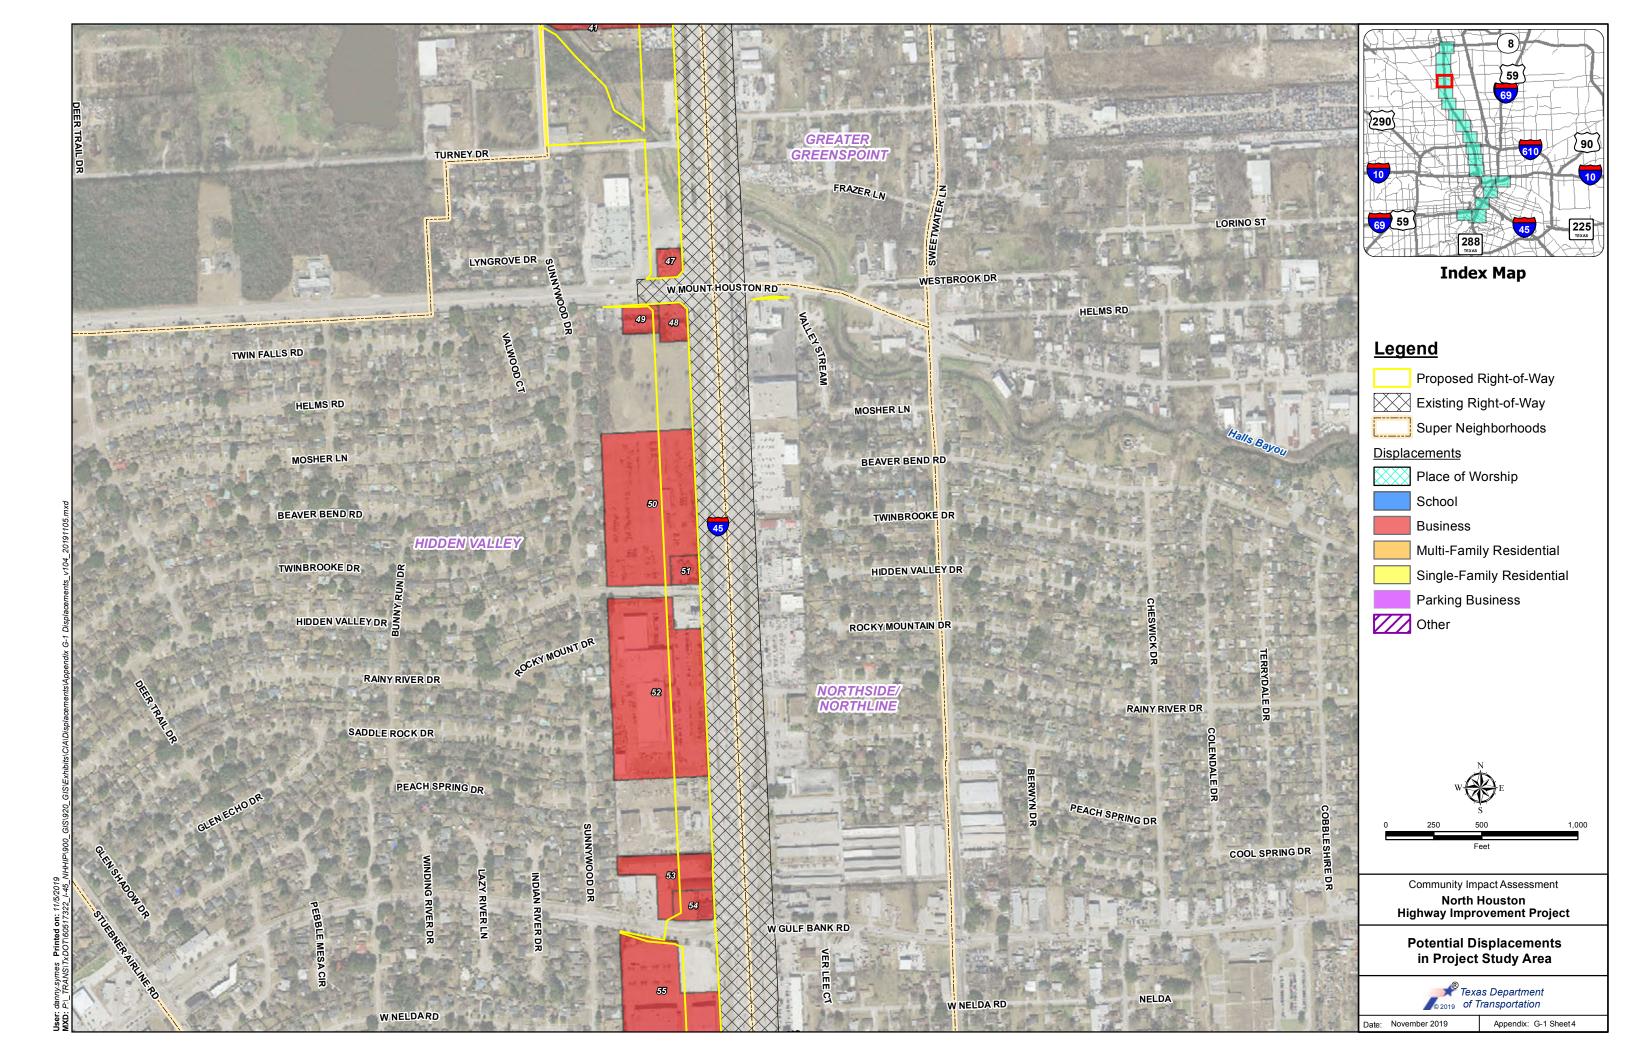

| 5,522      | 11.3        | 83.2                                | 5.5           | 4.6           | 6.7   |  |  |

Source: U.S. Census Bureau 2016c

**Bold** cells are Census block groups with high LEP populations

# Appendix D Exhibits of Existing Land Use and Community Facilities



















# Appendix E Exhibits of Parks and Bikeways









# Appendix F Exhibits of Transit Facilities, Railroads, and Roadways









#### **Appendix G**

#### **Exhibits and Data Tables for Potential Displacements and Taxes**

- Exhibit G-1: Potential Displacements in Project Study Area
- Table G-1: Potential Displacements for the Preferred Alternative
- Exhibit G-2: Commercial/Industrial Land Use and Business and Billboard Displacements
- Table G-2: Business Displacements and Taxes





































| Map ID<br>No. | HCAD Number   | Current Owner                         | Local Address          | Business | Single-Family<br>Residential | Multi-Family<br>Residential Units | School | Places of Worship | Parking<br>Business | Other | Super Neighborhood  |
|---------------|---------------|---------------------------------------|------------------------|----------|------------------------------|-----------------------------------|--------|-------------------|---------------------|-------|---------------------|
| 1             | 0450530000008 | CENTERPOINT ENERGY HOU ELE            | 0 NORTH FWY            | -        | -                            | -                                 | -      | -                 | -                   | 1     | GREATER GREENSPOIN