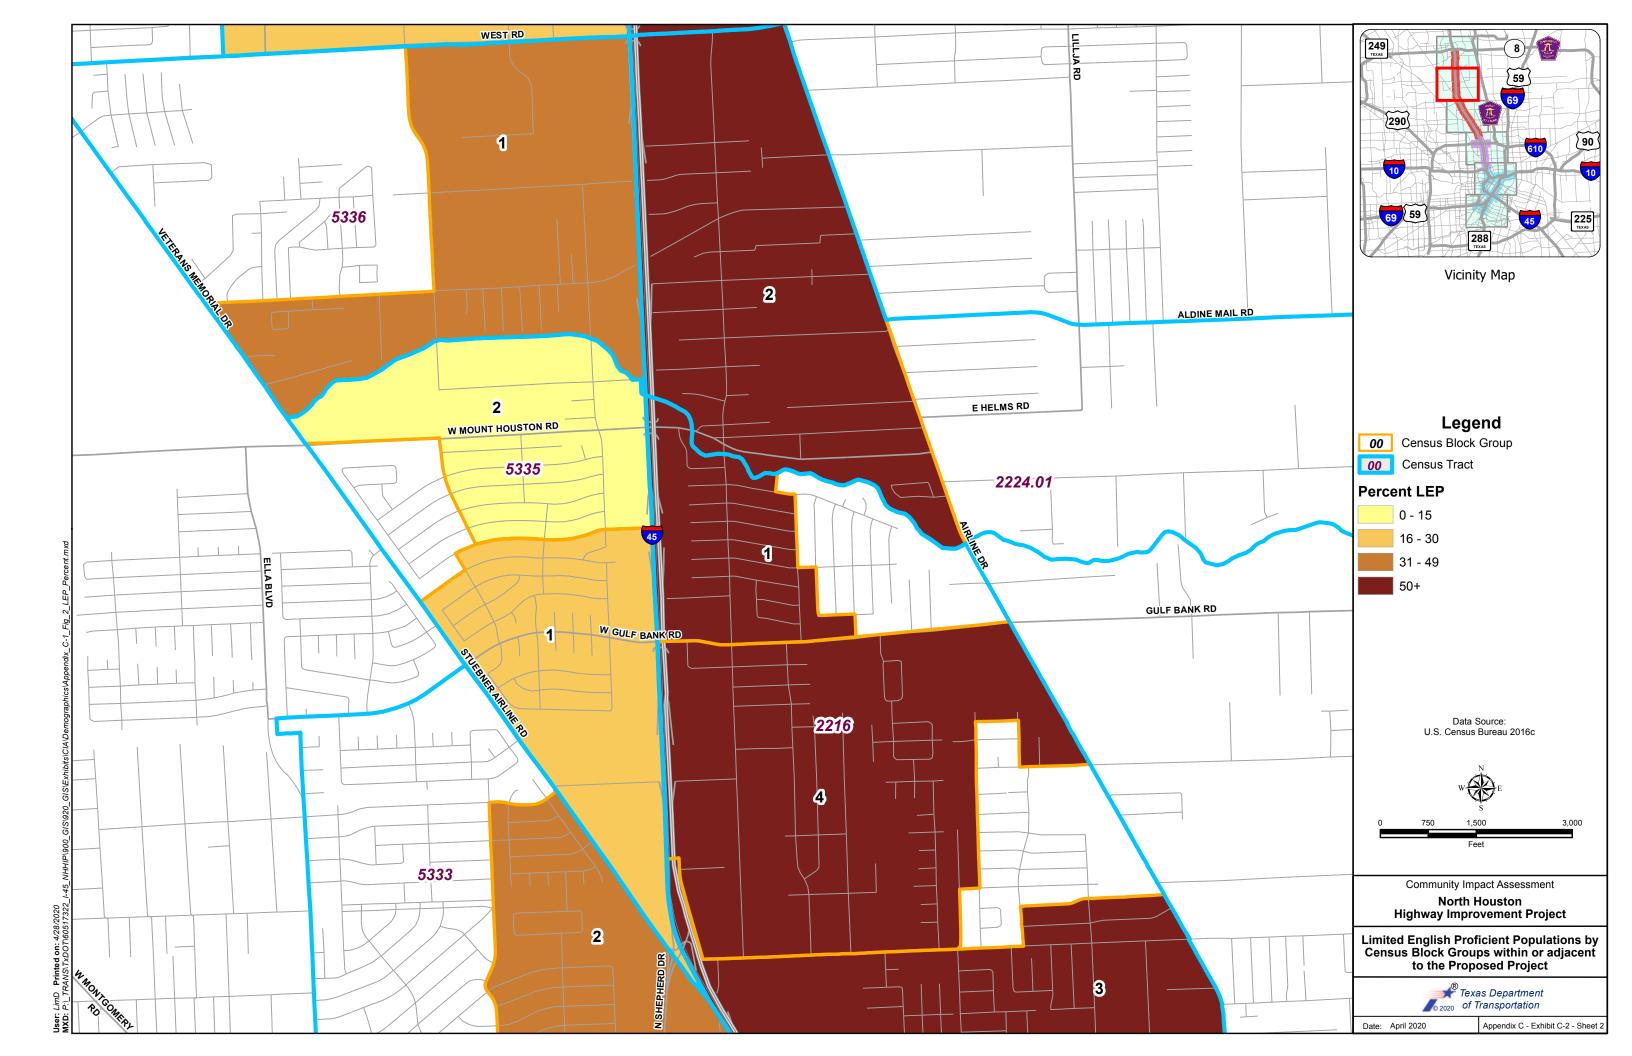

To help identify and engage stakeholders, TxDOT provides accommodations for LEP individuals during project development, along with opportunities to request further language assistance and other accessibility accommodations. Throughout the project area, Spanish is the main language spoken by those who reported speaking English "less than very well" according to Census data. As a matter of best practice, TxDOT translates many materials where the Spanish LEP population is known to be substantial, such as the Houston District. NHHIP project documents are routinely bilingual (e.g. presentations, comment forms, exhibit boards and informational pamphlets related to right-of-way acquisition and relocation assistance). Many of these documents are also made available on the project website to both provide adequate notice, and to ensure continual access to updated project information for LEP populations. The mitigation survey completed in 2019 was also available in Spanish and included four respondents from this language group.