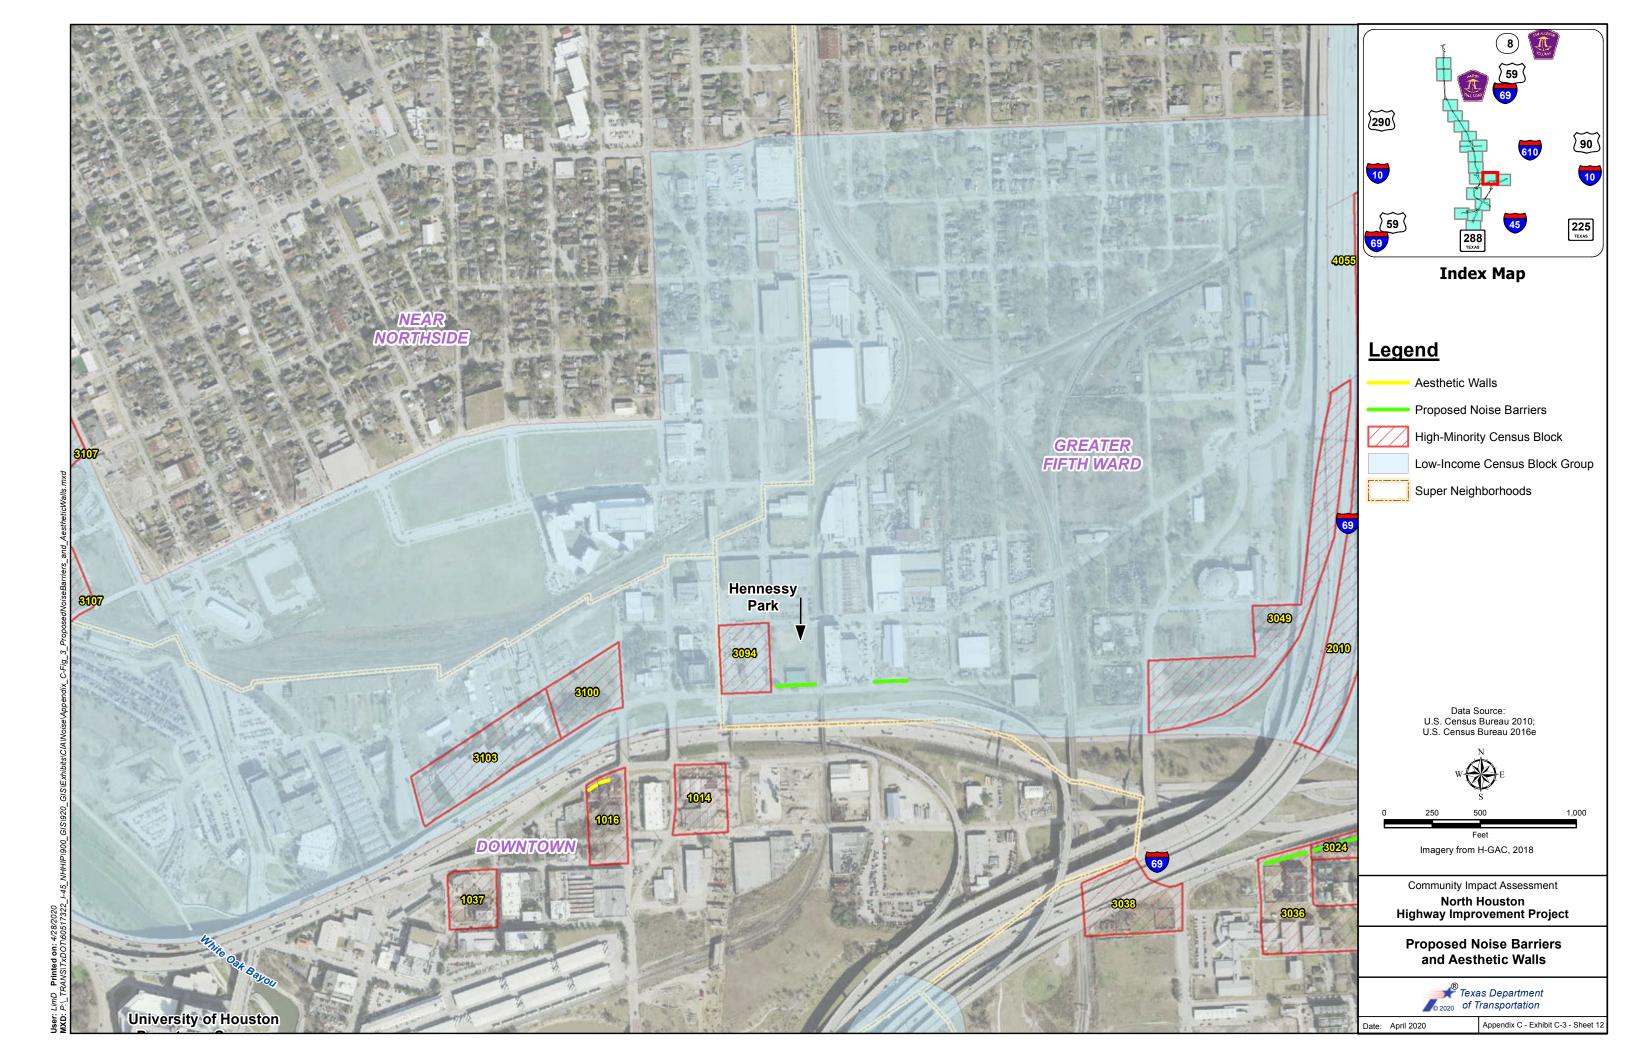

Heights and<br>Downtown                   | No                                                           | Yes                                                     |

### **Appendix C**

#### **Exhibits and Data Tables for the Census Profile Area**

Exhibit C-1: Census Study Area Tracts, Block Groups, and High-Minority and Low-Income Areas
Exhibit C-2: Limited English Proficient Populations by Census Block Groups within or adjacent to the proposed project
Exhibit C-3: Proposed Noise Barriers and Aesthetic Walls
Exhibit C-4: Race and Ethnicity
Table C-1: Population and Demographics for Census Tracts, Block Groups, and Blocks in the Census Profile Area
Table C-2: Limited English Proficient Populations in Segments 1, 2, and 3 Census Profile Areas































































 Table C-1

 Population and Demographics for Census Tracts, Block Groups, and Blocks in the Census Profile Area

|             |                |               | Population      | Percent<br>Hispanic | Percent<br>White | Percent Black<br>or African<br>American | Percent<br>American<br>Indian and<br>Alaska<br>Native | Percent<br>Asian | Percent<br>Native<br>Hawaiian<br>and Other<br>Pacific<br>Islander | Percent<br>Some<br>Other<br>Race | Percent<br>Two or<br>more<br>races | Percent<br>Minority | Median<br>Household<br>Income |
|-------------|----------------|---------------|-----------------|---------------------|------------------|-----------------------------------------|-------------------------------------------------------|------------------|----------------------------