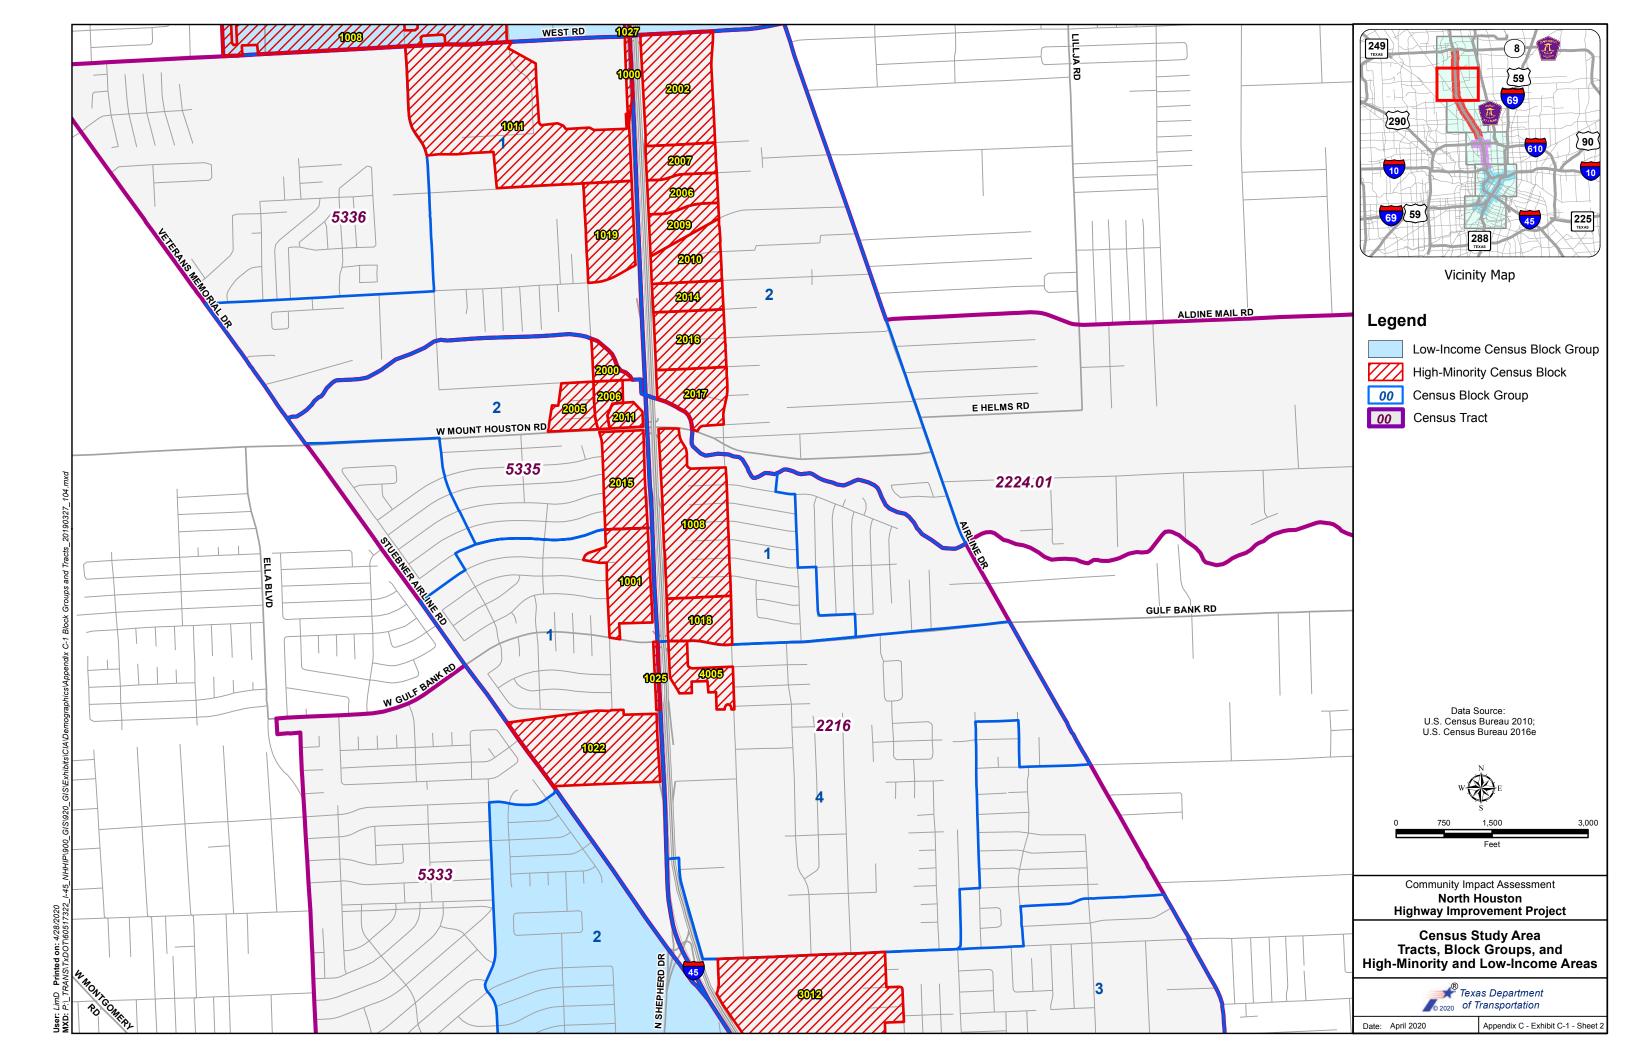

Table A-2 provides a summary of the stakeholder meetings conducted from November 2011 through August 2019, excluding the agency and public meetings and hearing discussed in Section 4.

The table notes whether the meetings took place in environmental justice (EJ) geographies or concerned an EJ-specific facility or topic, and Appendix A includes a map (Exhibit A-1) that

<sup>&</sup>lt;sup>1</sup> The management districts listed are special districts created by the Texas legislature, and are empowered to promote, develop, encourage and maintain employment, commerce, transportation, housing, tourism, recreation, arts, entertainment, economic development, safety, and the public welfare in specific geographic areas.

shows the location of the meetings in relation to super neighborhoods and the management districts.

Table 1. Stakeholder Meeting Summary (July 2013 through August 2019)

| Stakeholder                                                               | Number of Meetings |
|---------------------------------------------------------------------------|--------------------|
| Management Districts and Chambers of Com                                  | merce              |
| Houston Downtown Management District                                      | 30                 |
| East Downtown Management District                                         | 11                 |
| East End Cultural District                                                | 2                  |
| Greater Northside Management District                                     | 10                 |
| Greater Southeast Management District (Houston Southeast)                 | 4                  |
| North Houston District (formerly Greater Greenspoint Management District) | 2                  |
| Houston Northwest Chambers of Commerce                                    | 1                  |
| Midtown Management District                                               | 2                  |
| Super Neighborhoods*, Neighborhood Associations, a                        | and Civic Clubs    |
| Super Neighborhood No. 24 - Montrose/Neartown                             | 1                  |
| Super Neighborhood No. 55 – Greater Fifth Ward                            | 1                  |
| Super Neighborhood No. 62 – Midtown                                       | 1                  |
| Super Neighborhood No. 64 – Greater Eastwood                              | 2                  |
| Super Neighborhood No. 66 – Museum Park                                   | 1                  |
| Super Neighborhood Alliance Advisory Board                                | 2                  |
| First Montrose Commons Neighborhood Association                           | 1                  |
| Avenue Place Civic Club                                                   | 1                  |
| East Bayou District Civic Club                                            | 2                  |
| Eastwood Civic Association                                                | 1                  |
| Hidden Valley                                                             | 1                  |
| Lindale Park Civic Club                                                   | 2                  |
| Near Northside Civic Club                                                 | 2                  |
| Pleasantville Civic League                                                | 1                  |
| Greater Third Ward (Complete Communities Initiative)                      | 1                  |
| Second Ward (Complete Communities Initiative)                             | 1                  |
| Near Northside (Complete Communities Initiative)                          | 1                  |
| Old Spanish Trail Community Partnership                                   | 1                  |
| Riverside Civic Association                                               | 1                  |
| Independence Heights Neighborhood                                         | 1                  |
| Other Community Stakeholder meetings                                      | 4                  |
| Agencies                                                                  |                    |
| Aldine Independent School District                                        | 1                  |
| City of Houston (Mayor's Office and various departments)                  | 37                 |
| FHWA                                                                      | 1                  |
| H-GAC                                                                     | 10                 |