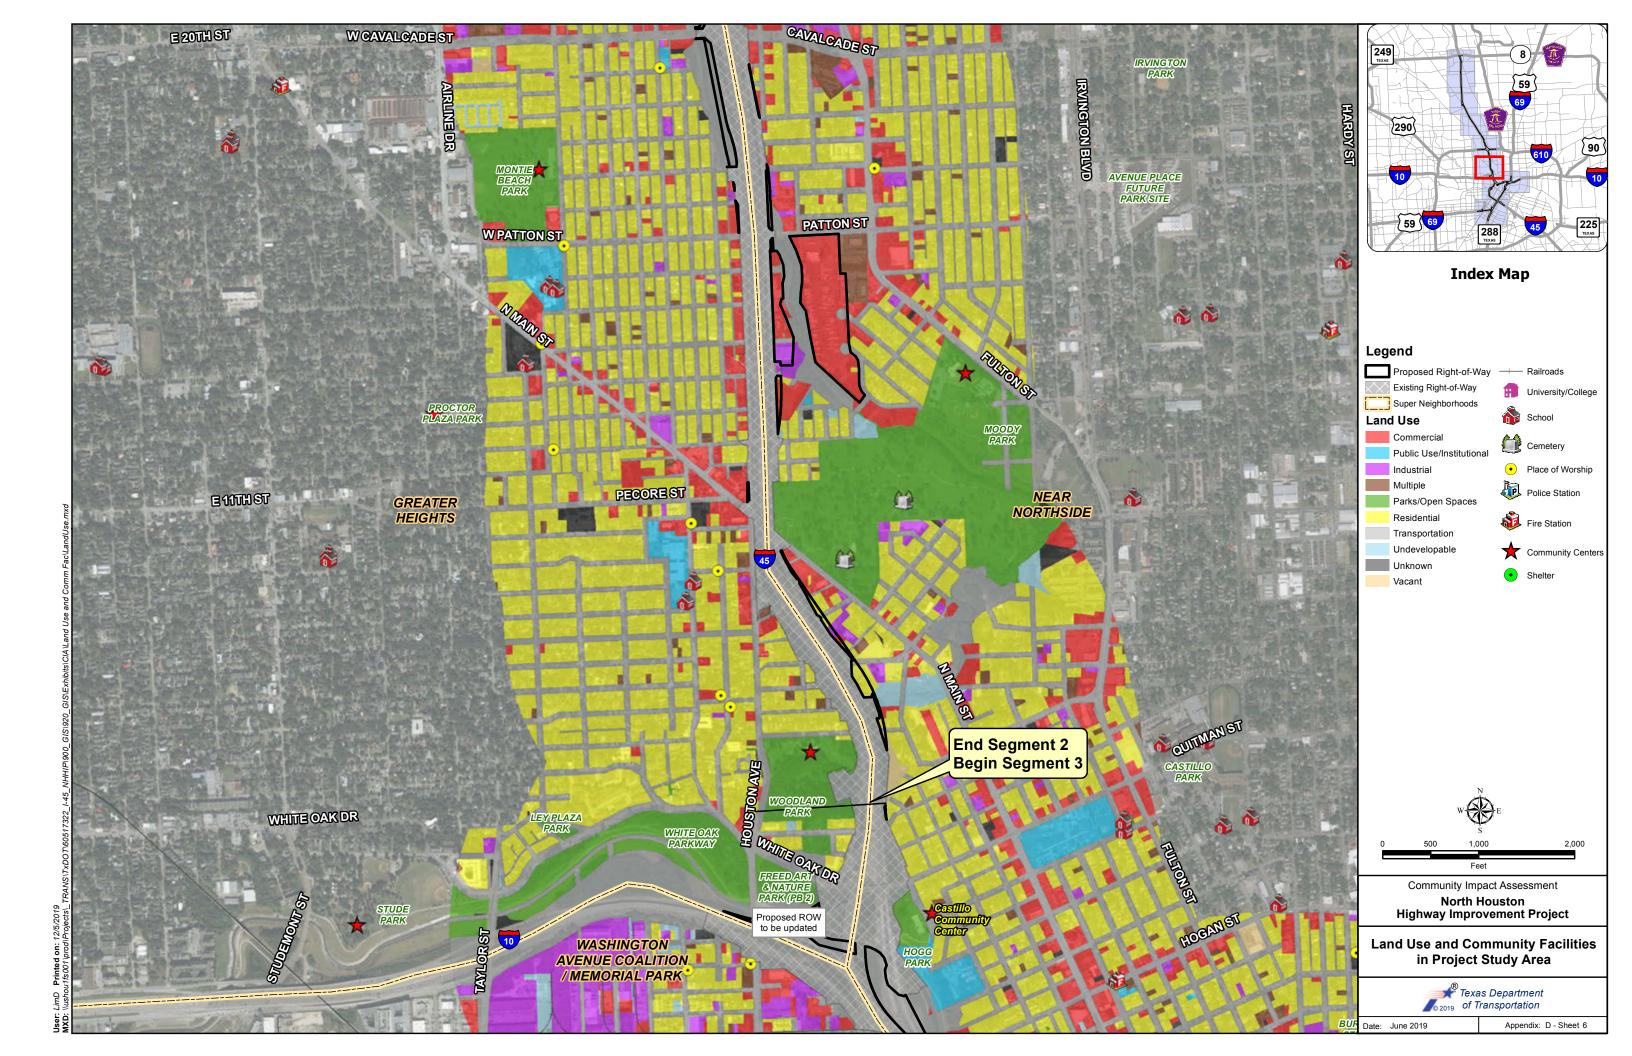

Table A-2 provides a summary of the stakeholder meetings conducted from November 2011 through August 2019, excluding the agency and public meetings and hearing discussed in Section 4.

The table notes whether the meetings took place in environmental justice (EJ) geographies or concerned an EJ-specific facility or topic, and Appendix A includes a map (Exhibit A-1) that

shows the location of the meetings in relation to super neighborhoods and the management districts.

Table 1. Stakeholder Meeting Summary (July 2013 through August 2019)

| Stakeholder                                                               | Number of Meetings |
|---------------------------------------------------------------------------|--------------------|
| Management Districts and Chambers of Com                                  | merce              |
| Houston Downtown Management District                                      | 30                 |
| East Downtown Management District                                         | 11                 |
| East End Cultural District                                                | 2                  |
| Greater Northside Management District                                     | 10                 |
| Greater Southeast Management District (Houston Southeast)                 | 4                  |
| North Houston District (formerly Greater Greenspoint Management District) | 2                  |
| Houston Northwest Chambers of Commerce                                    | 1                  |
| Midtown Management District                                               | 2                  |
| Super Neighborhoods*, Neighborhood Associations, a                        | and Civic Clubs    |
| Super Neighborhood No. 24 - Montrose/Neartown                             | 1                  |
| Super Neighborhood No. 55 – Greater Fifth Ward                            | 1                  |
| Super Neighborhood No. 62 – Midtown                                       | 1                  |
| Super Neighborhood No. 64 – Greater Eastwood                              | 2                  |
| Super Neighborhood No. 66 – Museum Park                                   | 1                  |
| Super Neighborhood Alliance Advisory Board                                | 2                  |
| First Montrose Commons Neighborhood Association                           | 1                  |
| Avenue Place Civic Club                                                   | 1                  |
| East Bayou District Civic Club                                            | 2                  |
| Eastwood Civic Association                                                | 1                  |
| Hidden Valley                                                             | 1                  |
| Lindale Park Civic Club                                                   | 2                  |
| Near Northside Civic Club                                                 | 2                  |
| Pleasantville Civic League                                                | 1                  |
| Greater Third Ward (Complete Communities Initiative)                      | 1                  |
| Second Ward (Complete Communities Initiative)                             | 1                  |
| Near Northside (Complete Communities Initiative)                          | 1                  |
| Old Spanish Trail Community Partnership                                   | 1                  |
| Riverside Civic Association                                               | 1                  |
| Independence Heights Neighborhood                                         | 1                  |
| Other Community Stakeholder meetings                                      | 4                  |
| Agencies                                                                  |                    |
| Aldine Independent School District                                        | 1                  |
| City of Houston (Mayor's Office and various departments)                  | 37                 |
| FHWA                                                                      | 1                  |
| H-GAC                                                                     | 10                 |