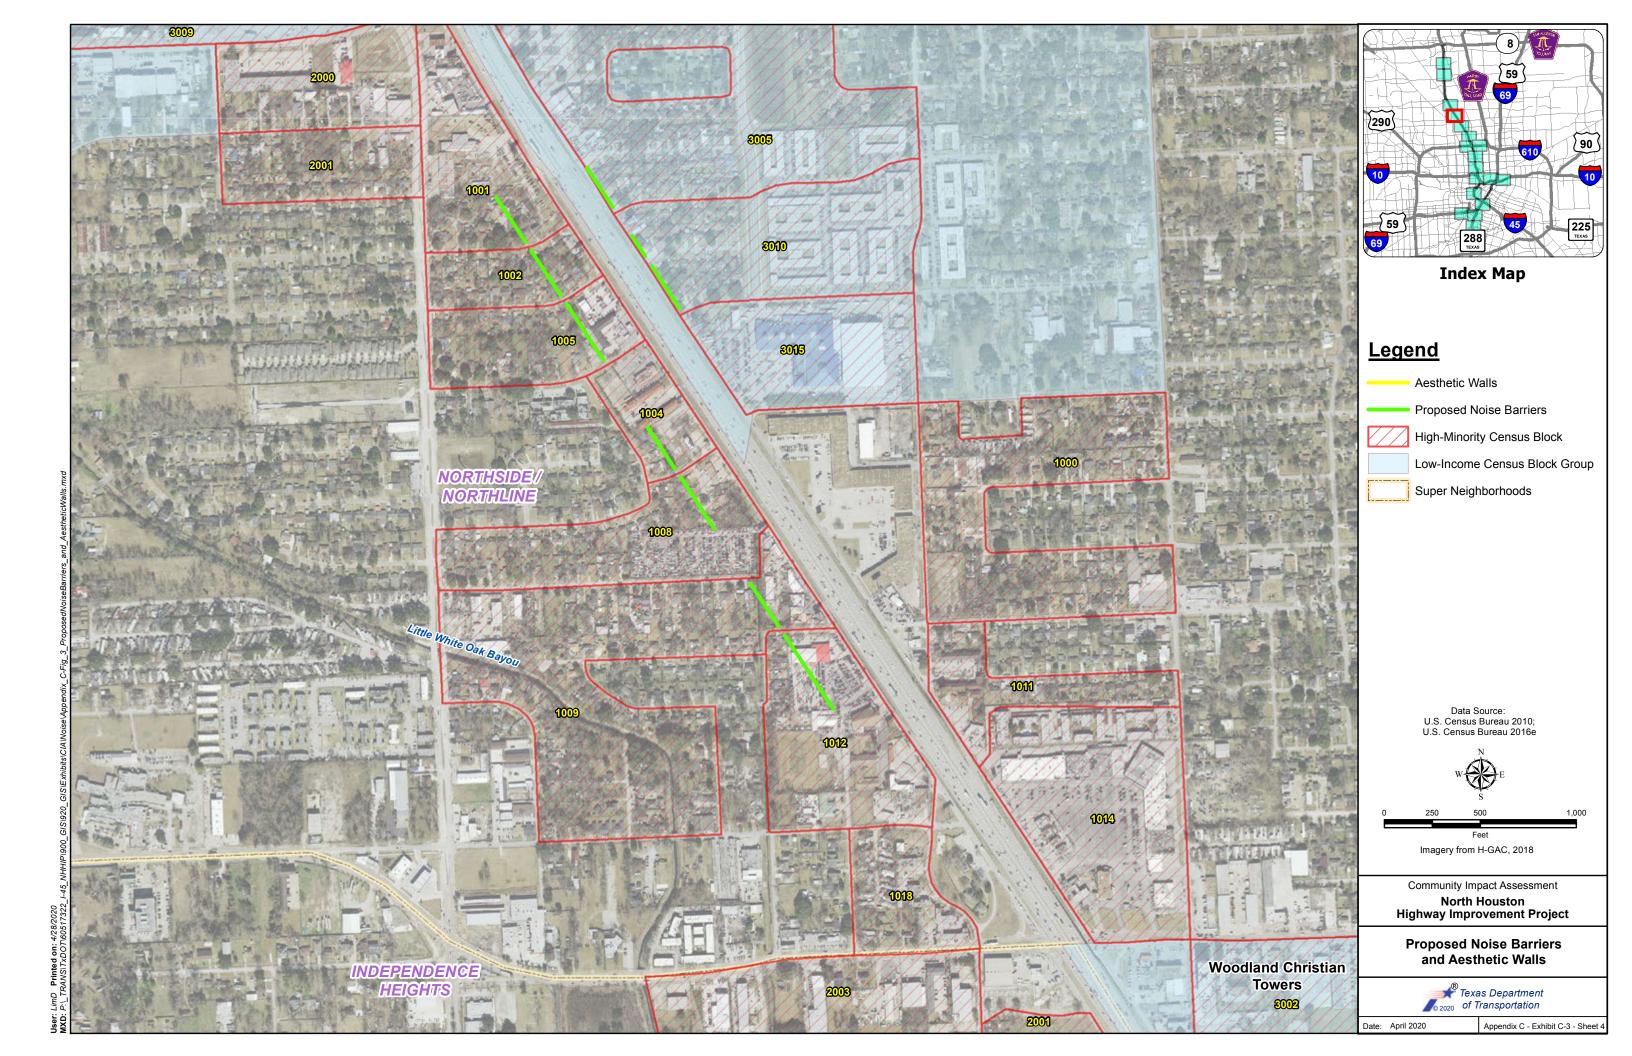

| Greater Heights and<br>Downtown                   | No                                                           | Yes                                                     |

### **Appendix C**

#### **Exhibits and Data Tables for the Census Profile Area**

Exhibit C-1: Census Study Area Tracts, Block Groups, and High-Minority and Low-Income Areas
Exhibit C-2: Limited English Proficient Populations by Census Block Groups within or adjacent to the proposed project
Exhibit C-3: Proposed Noise Barriers and Aesthetic Walls
Exhibit C-4: Race and Ethnicity
Table C-1: Population and Demographics for Census Tracts, Block Groups, and Blocks in the Census Profile Area
Table C-2: Limited English Proficient Populations in Segments 1, 2, and 3 Census Profile Areas































































 Table C-1

 Population and Demographics for Census Tracts, Block Groups, and Blocks in the Census Profile Area

|             |                |               | Population      | Percent<br>Hispanic | Percent<br>White | Percent Black<br>or African<br>American | Percent<br>American<br>Indian and<br>Alaska<br>Native | Percent<br>Asian | Percent<br>Native<br>Hawaiian<br>and Other<br>Pacific<br>Islander | Percent<br>Some<br>Other<br>Race | Percent<br>Two or<br>more<br>races | Percent<br>Minority | Median<br>Household<br>Income |
|-------------|----------------|---------------|-----------------|---------------------|------------------|-----------------------------------------|-------------------------------------------------------|------------------|------------