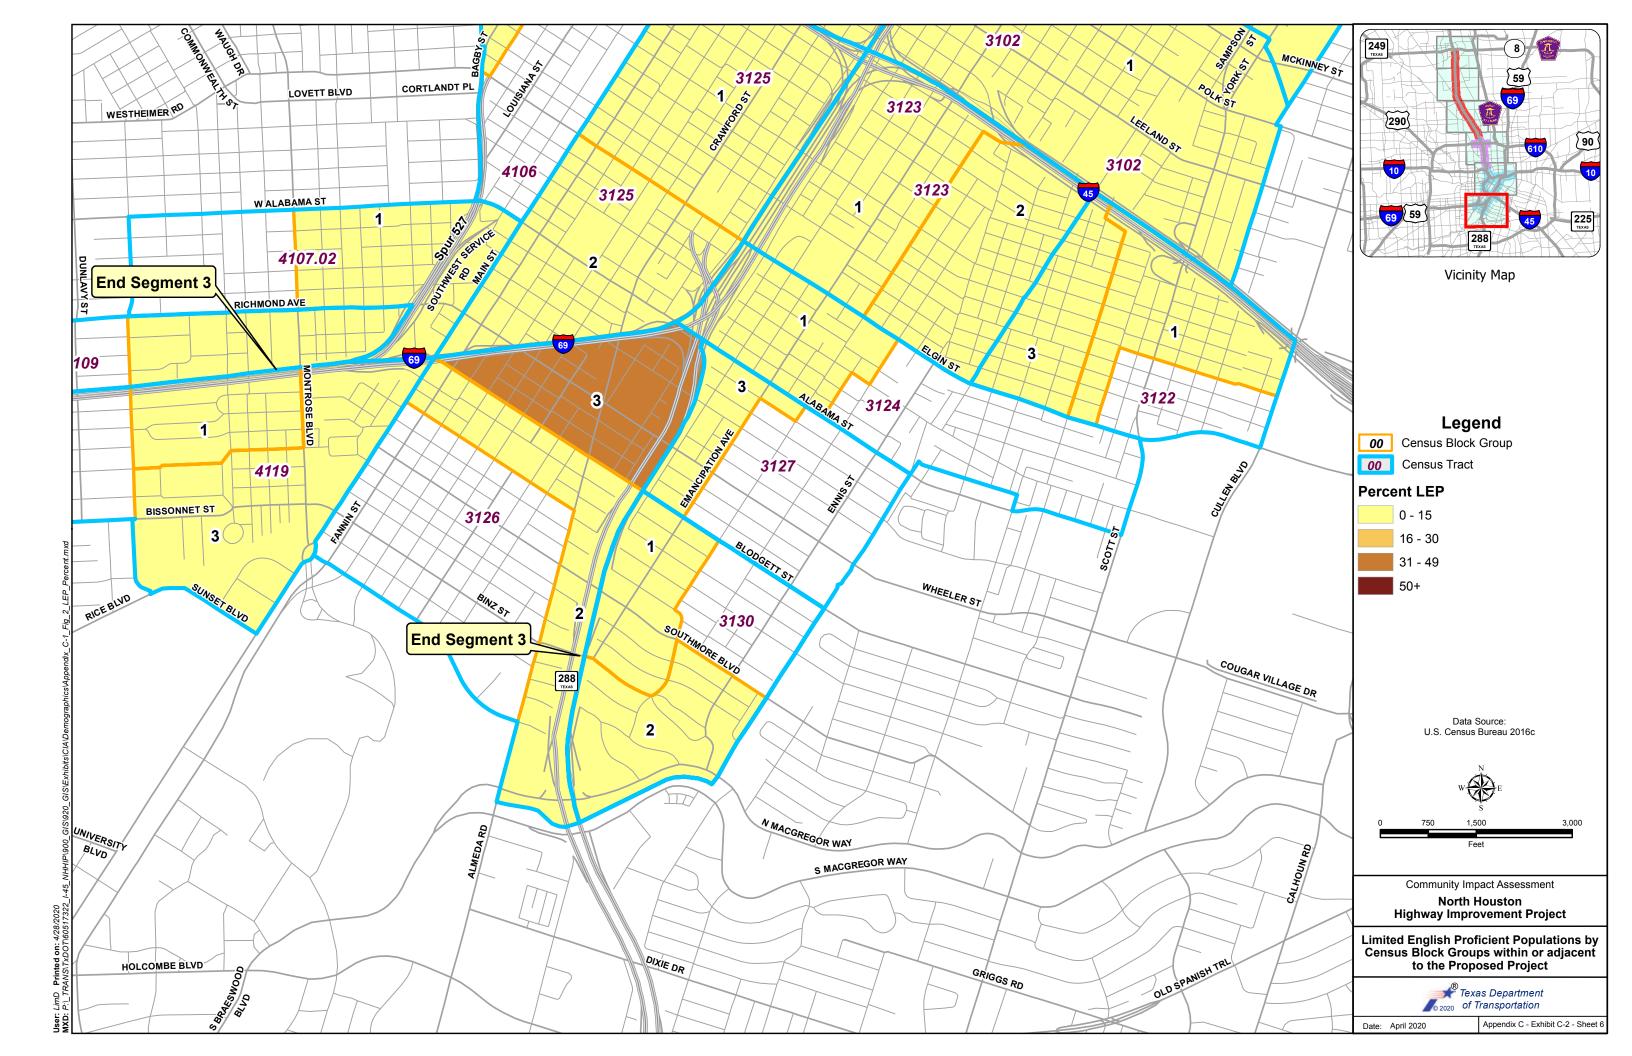

To help identify and engage stakeholders, TxDOT provides accommodations for LEP individuals during project development, along with opportunities to request further language assistance and other accessibility accommodations. Throughout the project area, Spanish is the main language spoken by those who reported speaking English "less than very well" according to Census data. As a matter of best practice, TxDOT translates many materials where the Spanish LEP population is known to be substantial, such as the Houston District. NHHIP project documents are routinely bilingual (e.g. presentations, comment forms, exhibit boards and informational pamphlets related to right-of-way acquisition and relocation assistance). Many of these documents are also made available on the project website to both provide adequate notice, and to ensure continual access to updated project information for LEP populations. The mitigation survey completed in 2019 was also available in Spanish and included four respondents from this language group.