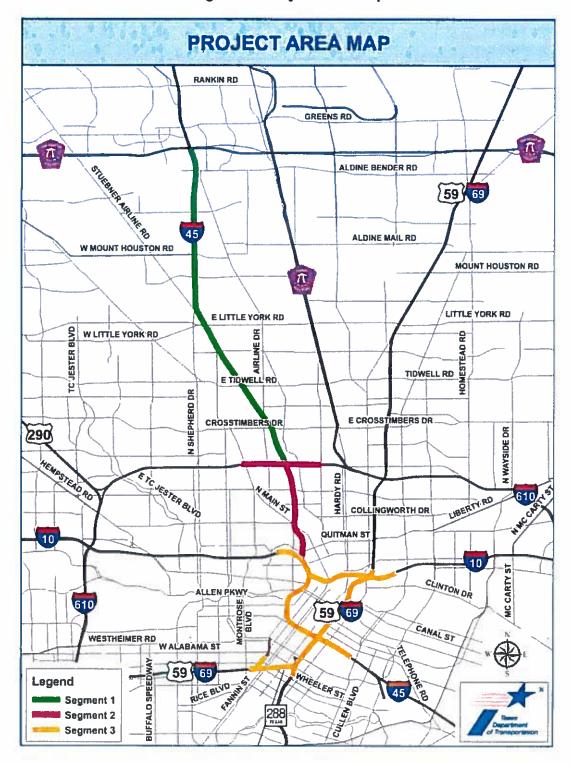

Site visits were conducted in order to verify and supplement LEP data described in the Community Profile section. Primarily within Segment 1, several businesses and places of worship have Spanish-language names or signs. In Segment 3, a few businesses with Asian-language names are located on the east side of Downtown, including a bakery and restaurants that would be displaced. During community outreach, attempts were made to talk with these businesses to discuss the project and get input on potential impacts from these organizations and business owners (see Table A-1). Notices of public meetings and the public hearing were sent to the Asian, Hispanic, Italy-America, Bilateral Arab-U.S. and other Chambers of Commerce.