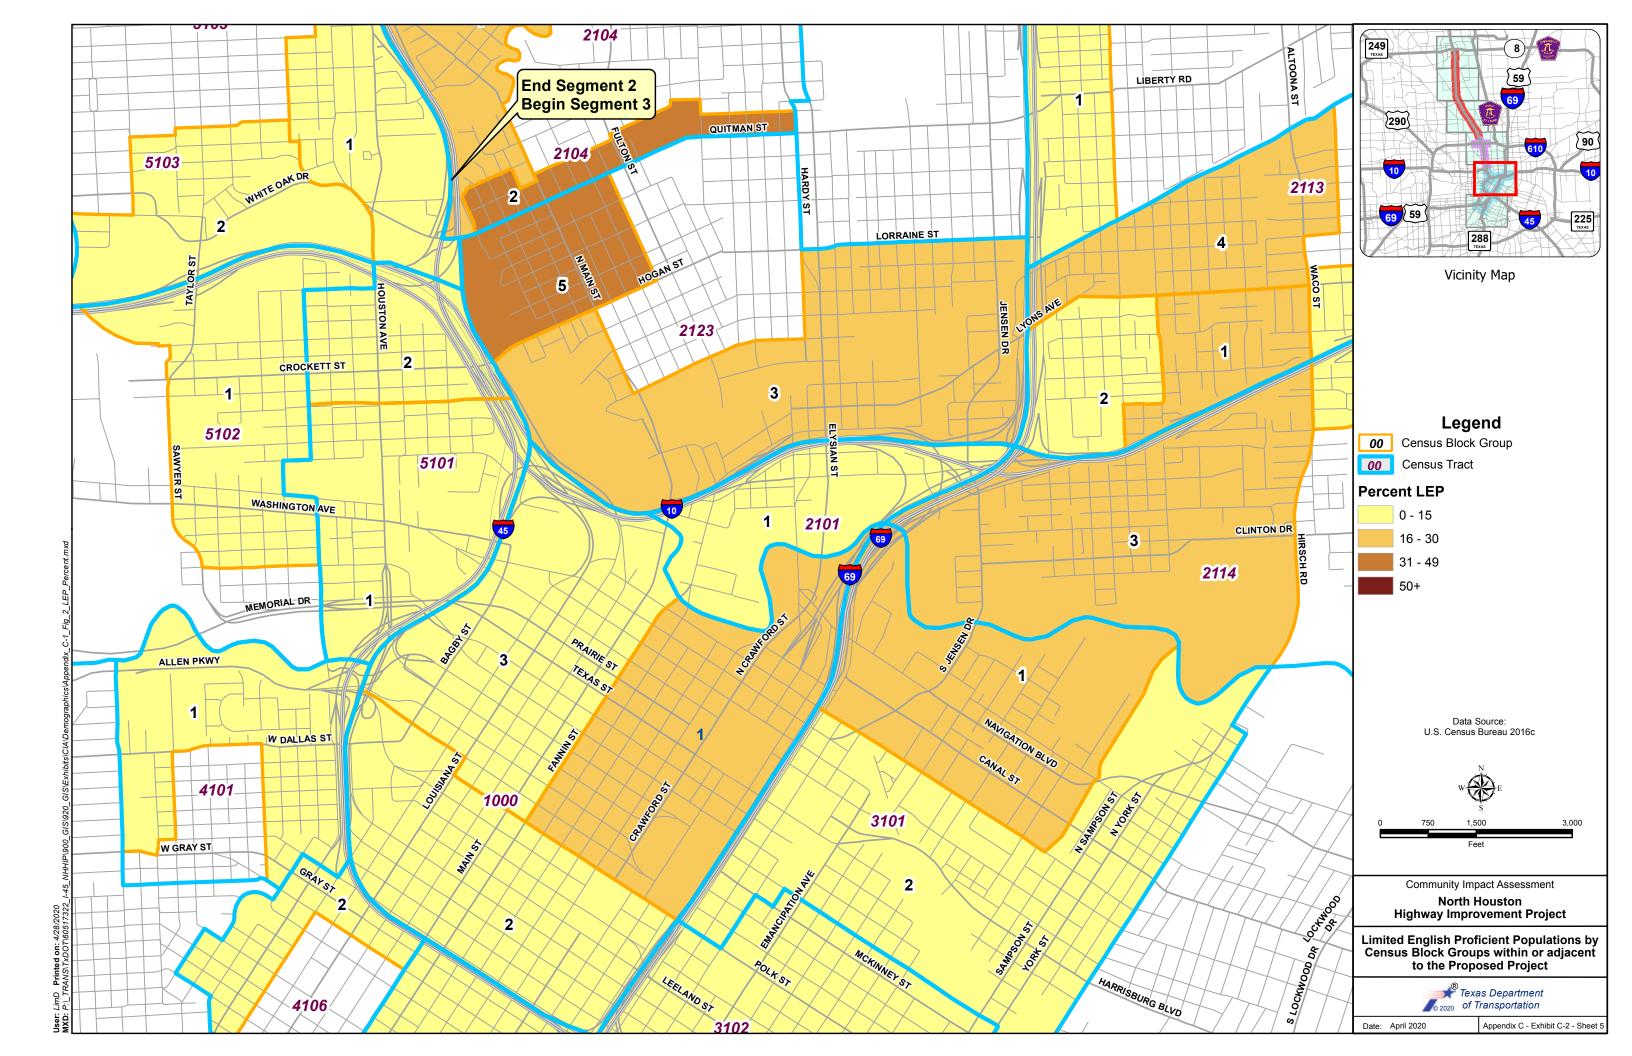

To help identify and engage stakeholders, TxDOT provides accommodations for LEP individuals during project development, along with opportunities to request further language assistance and other accessibility accommodations. Throughout the project area, Spanish is the main language spoken by those who reported speaking English "less than very well" according to Census data. As a matter of best practice, TxDOT translates many materials where the Spanish LEP population is known to be substantial, such as the Houston District. NHHIP project documents are routinely bilingual (e.g. presentations, comment forms, exhibit boards and informational pamphlets related to right-of-way acquisition and relocation assistance). Many of these documents are also made available on the project website to both provide adequate notice, and to ensure continual access to updated project information for LEP populations. The mitigation survey completed in 2019 was also available in Spanish and included four respondents from this language group.

Site visits were conducted in order to verify and supplement LEP data described in the Community Profile section. Primarily within Segment 1, several businesses and places of worship have Spanish-language names or signs. In Segment 3, a few businesses with Asian-language names are located on the east side of Downtown, including a bakery and restaurants that would be displaced. During community outreach, attempts were made to talk with these businesses to discuss the project and get input on potential impacts from these organizations and business owners (see Table A-1). Notices of public meetings and the public hearing were sent to the Asian, Hispanic, Italy-America, Bilateral Arab-U.S. and other Chambers of Commerce.