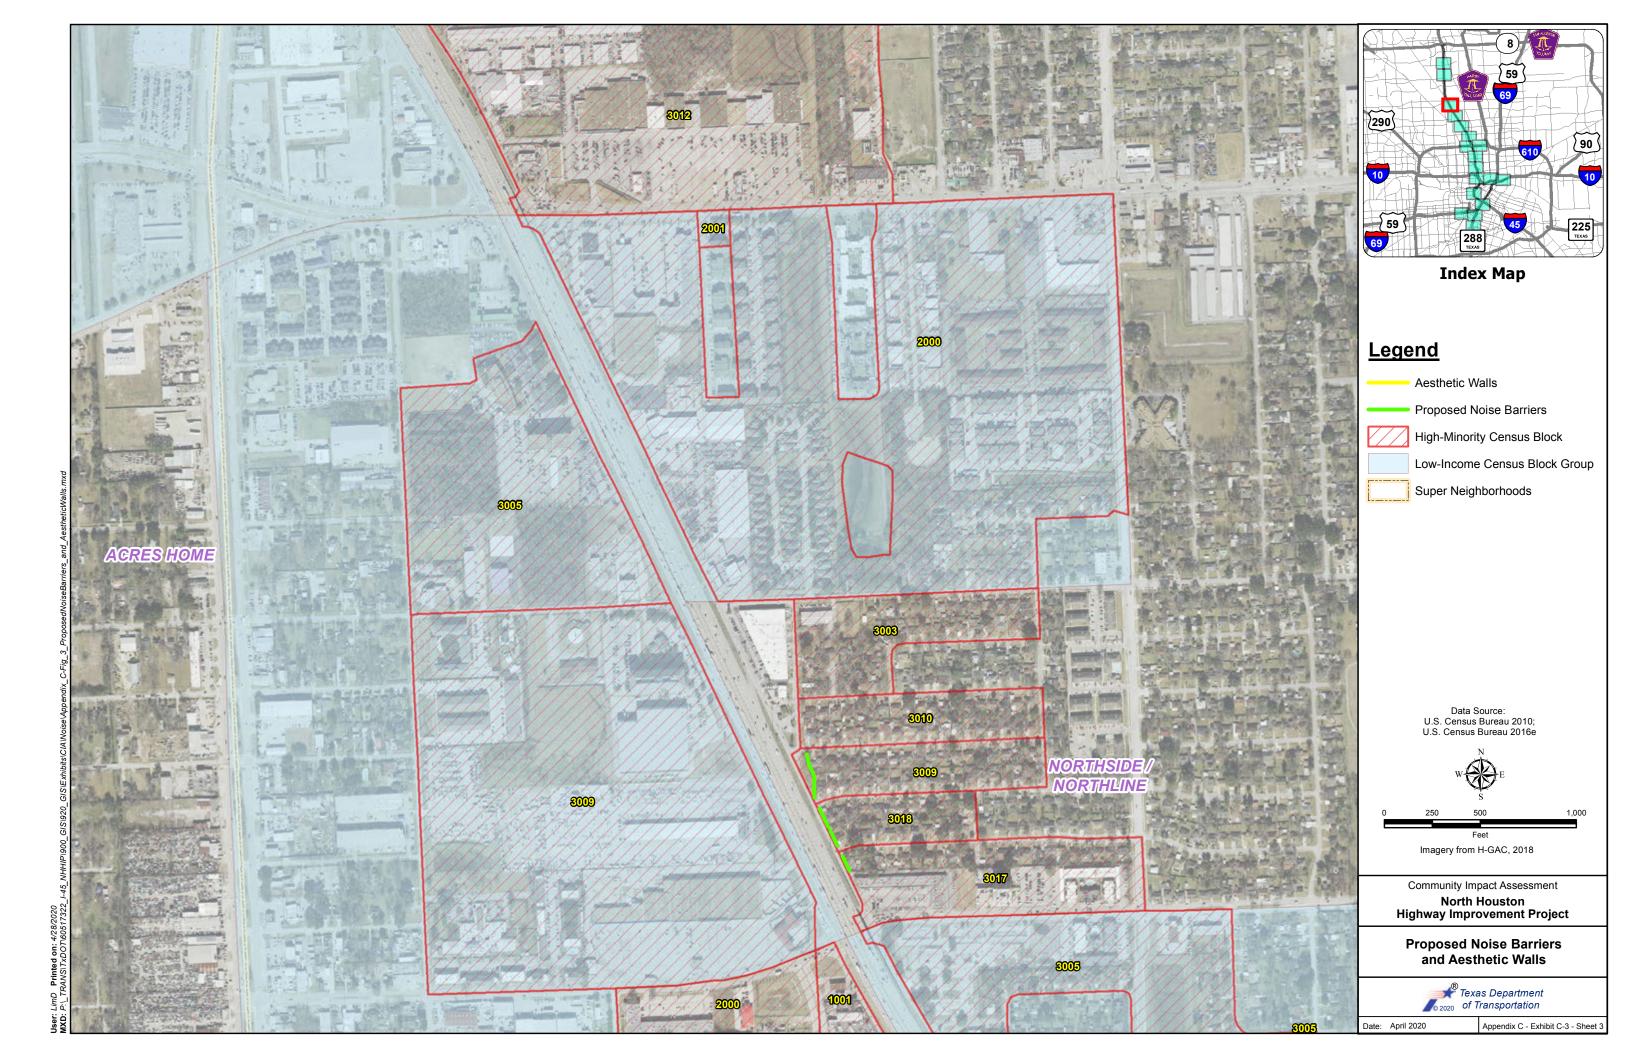

| Greater Heights and<br>Downtown                   | No                                                           | Yes                                                     |

### **Appendix C**

#### **Exhibits and Data Tables for the Census Profile Area**

Exhibit C-1: Census Study Area Tracts, Block Groups, and High-Minority and Low-Income Areas
Exhibit C-2: Limited English Proficient Populations by Census Block Groups within or adjacent to the proposed project
Exhibit C-3: Proposed Noise Barriers and Aesthetic Walls
Exhibit C-4: Race and Ethnicity
Table C-1: Population and Demographics for Census Tracts, Block Groups, and Blocks in the Census Profile Area
Table C-2: Limited English Proficient Populations in Segments 1, 2, and 3 Census Profile Areas































































 Table C-1

 Population and Demographics for Census Tracts, Block Groups, and Blocks in the Census Profile Area

|             |                |               | Population      | Percent<br>Hispanic | Percent<br>White | Percent Black<br>or African<br>American | Percent<br>American<br>Indian and<br>Alaska<br>Native | Percent<br>Asian | Percent<br>Native<br>Hawaiian<br>and Other<br>Pacific<br>Islander | Percent<br>Some<br>Other<br>Race | Percent<br>Two or<br>more<br>races | Percent<br>Minority | Median<br>Household<br>Income |
|-------------|----------------|---------------|-----------------|---------------------|------------------|-----------------------------------------|-------------------------------------------------------|------------------|----------