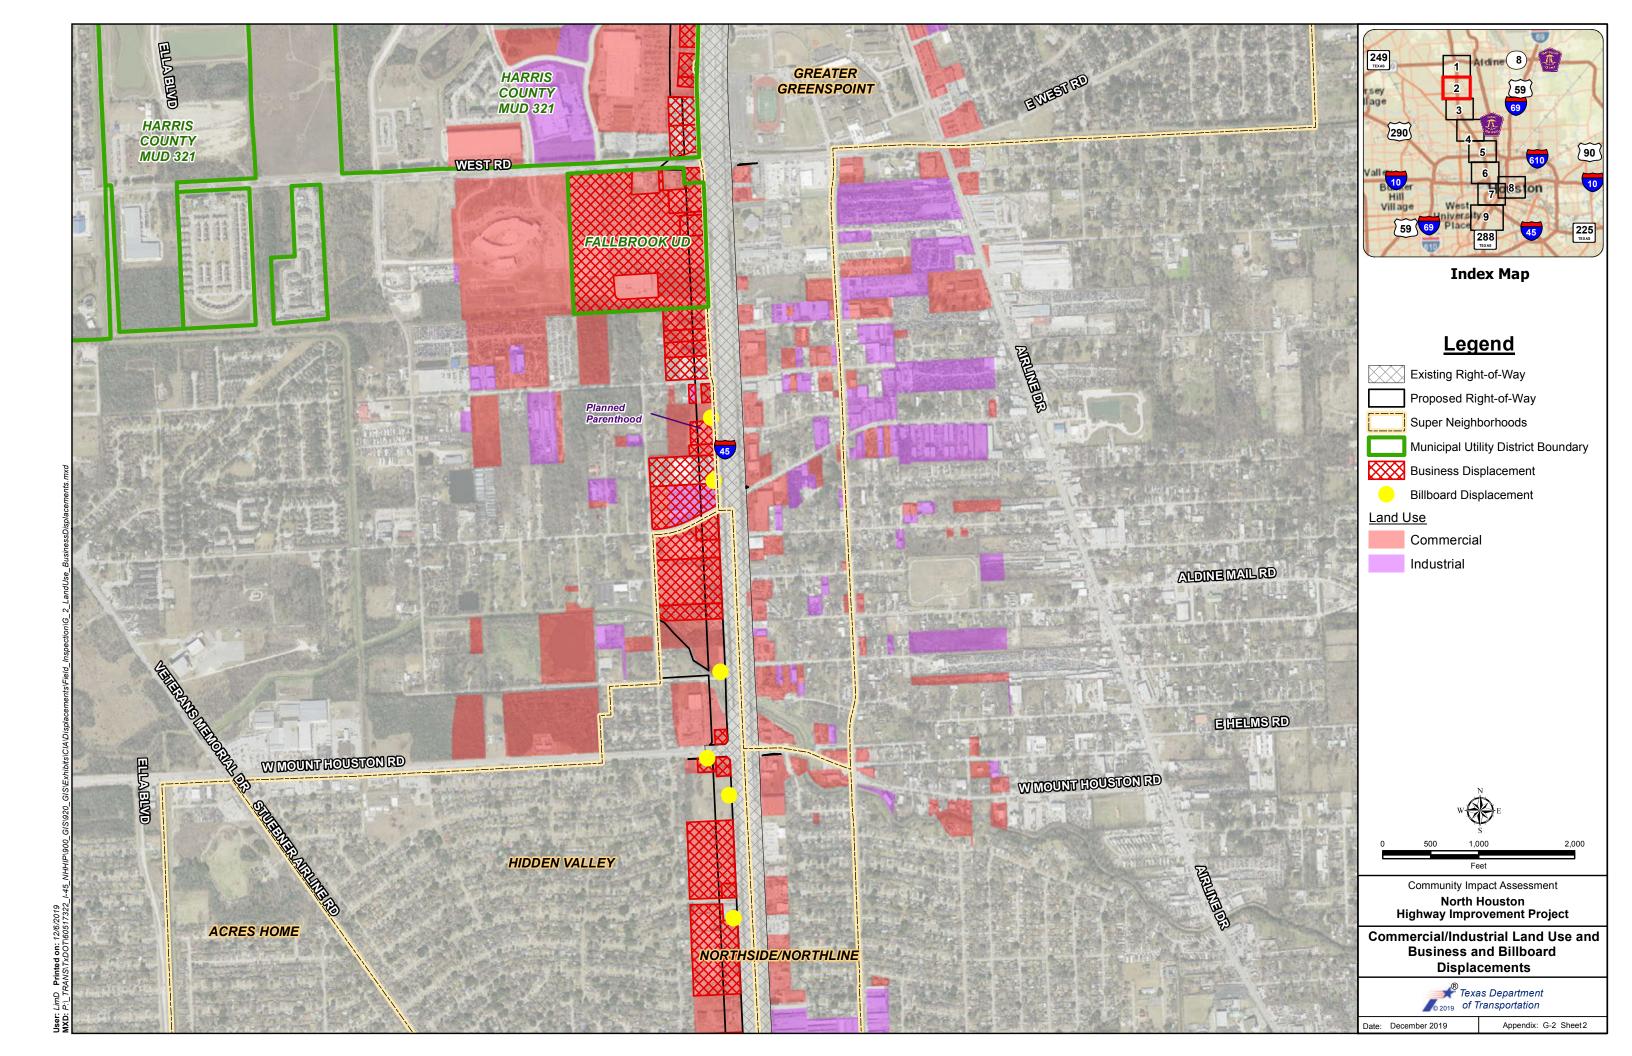

CE HEIGHTS  |
| 442           | 420500000113  | LEVEL HEADED CHOW INC                   | 403 N LOOP E          | 1        | -                            | -                                 | -      | -                 | -                   | -     | NEAR NORTHSIDE        |
| 443           | 420500000042  | MARES BERNADETTE C                      | 407 N LOOP E          | 1        | -                            | -                                 | -      | -                 | -                   | -     | NEAR NORTHSIDE        |
| 444           | 1379920010001 | -                                       | 769 GROVE ST          | -        | 3                            | -                                 | -      | -                 | -                   | -     | GREATER FIFTH WARD    |



















| Sagman     | t Company Name                | Address                      | Primary  | Primary SIC                                 | Employ | ee Size | Sales Tax (S | State - 6.25%) | Sales Tax   | (City - 1%) | Sales Tax ( | METRO - 1%) | Hotel Tax | (City - 7%) | Hotel Tax ( | County - 2%) | Hotel Tax (Spor | ts Authority - 7% |
|------------|-------------------------------|------------------------------|----------|---------------------------------------------|--------|---------|--------------|----------------|-------------|-------------|-------------|-------------|-----------|-------------|-------------|--------------|-----------------|-------------------|
| oegilieli. |                               |                              | SIC Code | •