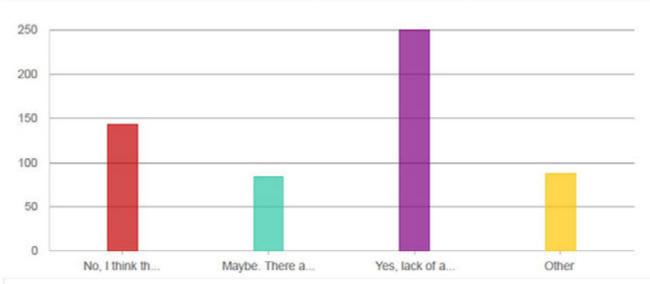

, and minority households all face an increased risk of involuntary displacement as a result of increasing housing/property tax costs and other gentrification pressures. Transportation systems have associations with both of these issues, providing connections between housing and employment centers and other opportunities is one example. For this reason, along with the level of community concern over this issue regarding this project in particular, TxDOT included the question on the graphic below on the mitigation survey. Results show general support from survey respondents on the need for NHHIP to address this problem, and TxDOT is further evaluating mitigation strategies accordingly.

Do you feel like the lack of affordable housing is a problem that this proposed project should address?



| Answers                                                                                                                                                                                                                                | Count | Percentage |
|----------------------------------------------------------------------------------------------------------------------------------------------------------------------------------------------------------------------------------------|-------|------------|
| No, I think there are plenty of areas with affordable housing in the city.  This is not a good use of time or money                                                                                                                    | 143   | 27.13%     |
| Maybe. There are affordable