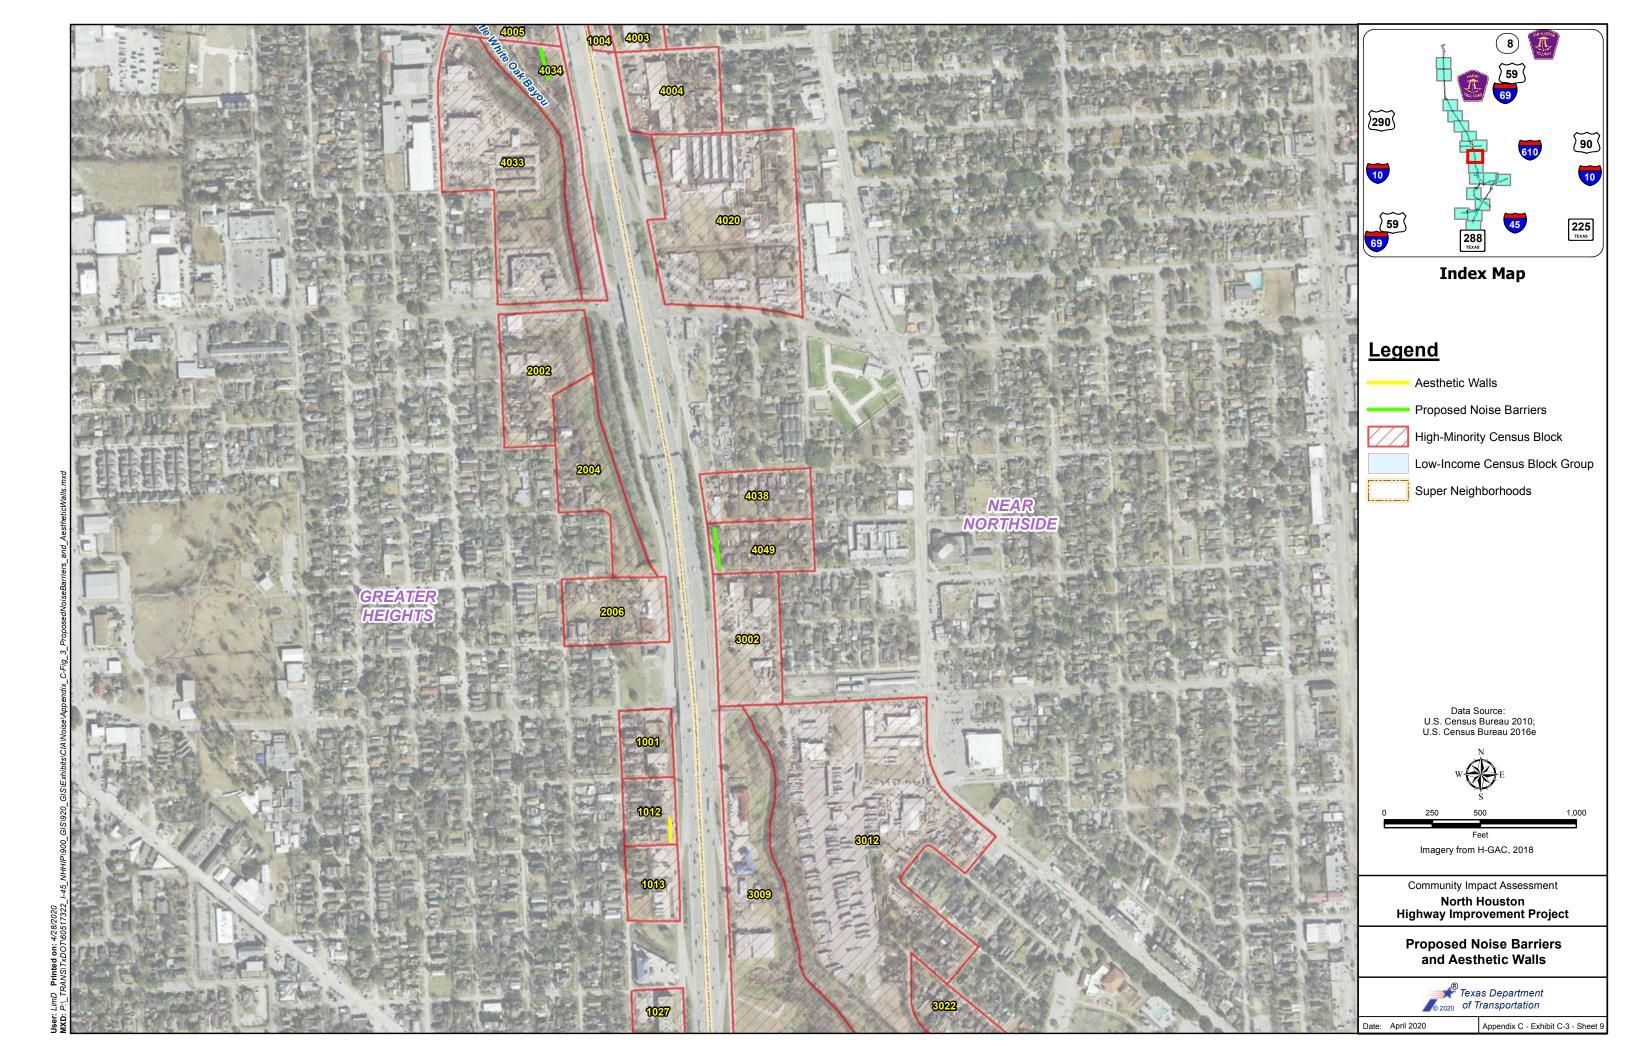

eater Heights and<br>Downtown                   | No                                                           | Yes                                                     |

### **Appendix C**

#### **Exhibits and Data Tables for the Census Profile Area**

Exhibit C-1: Census Study Area Tracts, Block Groups, and High-Minority and Low-Income Areas
Exhibit C-2: Limited English Proficient Populations by Census Block Groups within or adjacent to the proposed project
Exhibit C-3: Proposed Noise Barriers and Aesthetic Walls
Exhibit C-4: Race and Ethnicity
Table C-1: Population and Demographics for Census Tracts, Block Groups, and Blocks in the Census Profile Area
Table C-2: Limited English Proficient Populations in Segments 1, 2, and 3 Census Profile Areas































































 Table C-1

 Population and Demographics for Census Tracts, Block Groups, and Blocks in the Census Profile Area

|             |                |               | Population      | Percent<br>Hispanic | Percent<br>White | Percent Black<br>or African<br>American | Percent<br>American<br>Indian and<br>Alaska<br>Native | Percent<br>Asian | Percent<br>Native<br>Hawaiian<br>and Other<br>Pacific<br>Islander | Percent<br>Some<br>Other<br>Race | Percent<br>Two or<br>more<br>races | Percent<br>Minority | Median<br>Household<br>Income |
|-------------|----------------|---------------|-----------------|---------------------|------------------|-----------------------------------------|-------------------------------------------------------|------------------|----------------------