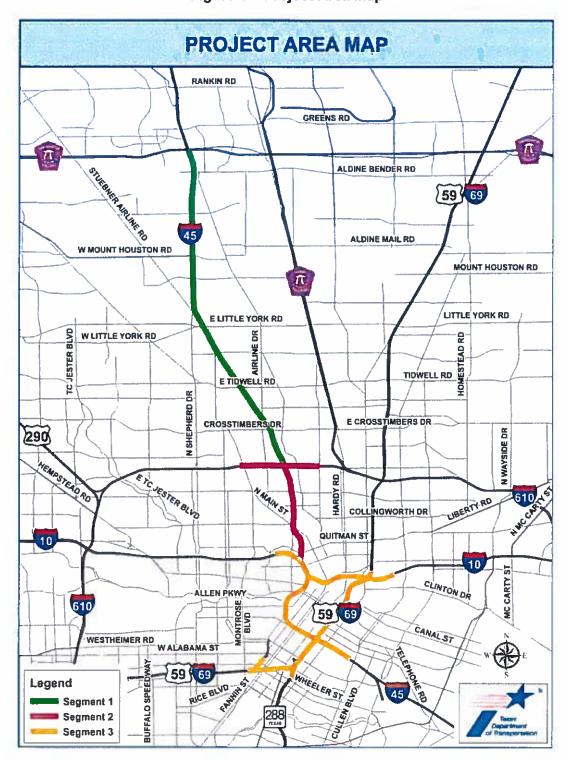

Site visits were conducted in order to verify and supplement LEP data described in the Community Profile section. Primarily within Segment 1, several businesses and places of worship have Spanish-language names or signs. In Segment 3, a few businesses with Asian-language names are located on the east side of Downtown, including a bakery and restaurants that would be displaced. During community outreach, attempts were made to talk with these businesses to discuss the project and get input on potential impacts from these organizations and business owners (see Table A-1). Notices of public meetings and the public hearing were sent to the Asian, Hispanic, Italy-America, Bilateral Arab-U.S. and other Chambers of Commerce.