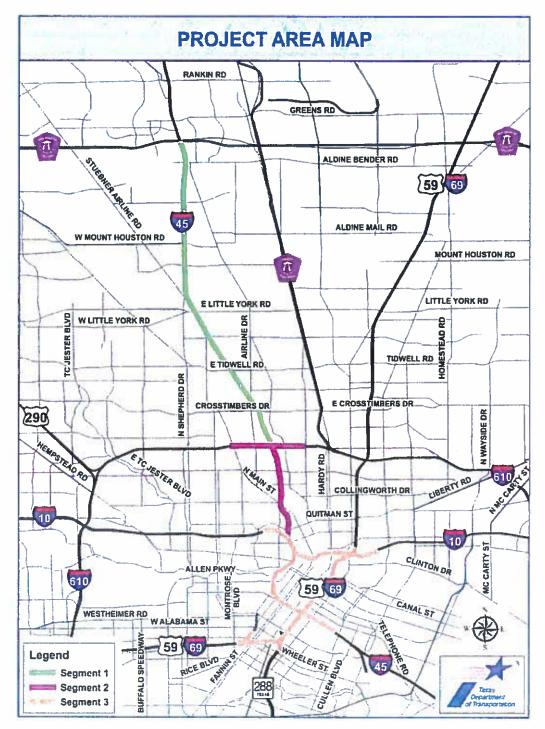

Site visits were conducted in order to verify and supplement LEP data described in the Community Profile section. Primarily within Segment 1, several businesses and places of worship have Spanish-language names or signs. In Segment 3, a few businesses with Asian-language names are located on the east side of Downtown, including a bakery and restaurants that would be displaced. During community outreach, attempts were made to talk with these businesses to discuss the project and get input on potential impacts from these organizations and business owners (see Table A-1). Notices of public meetings and the public hearing were sent to the Asian, Hispanic, Italy-America, Bilateral Arab-U.S. and other Chambers of Commerce.