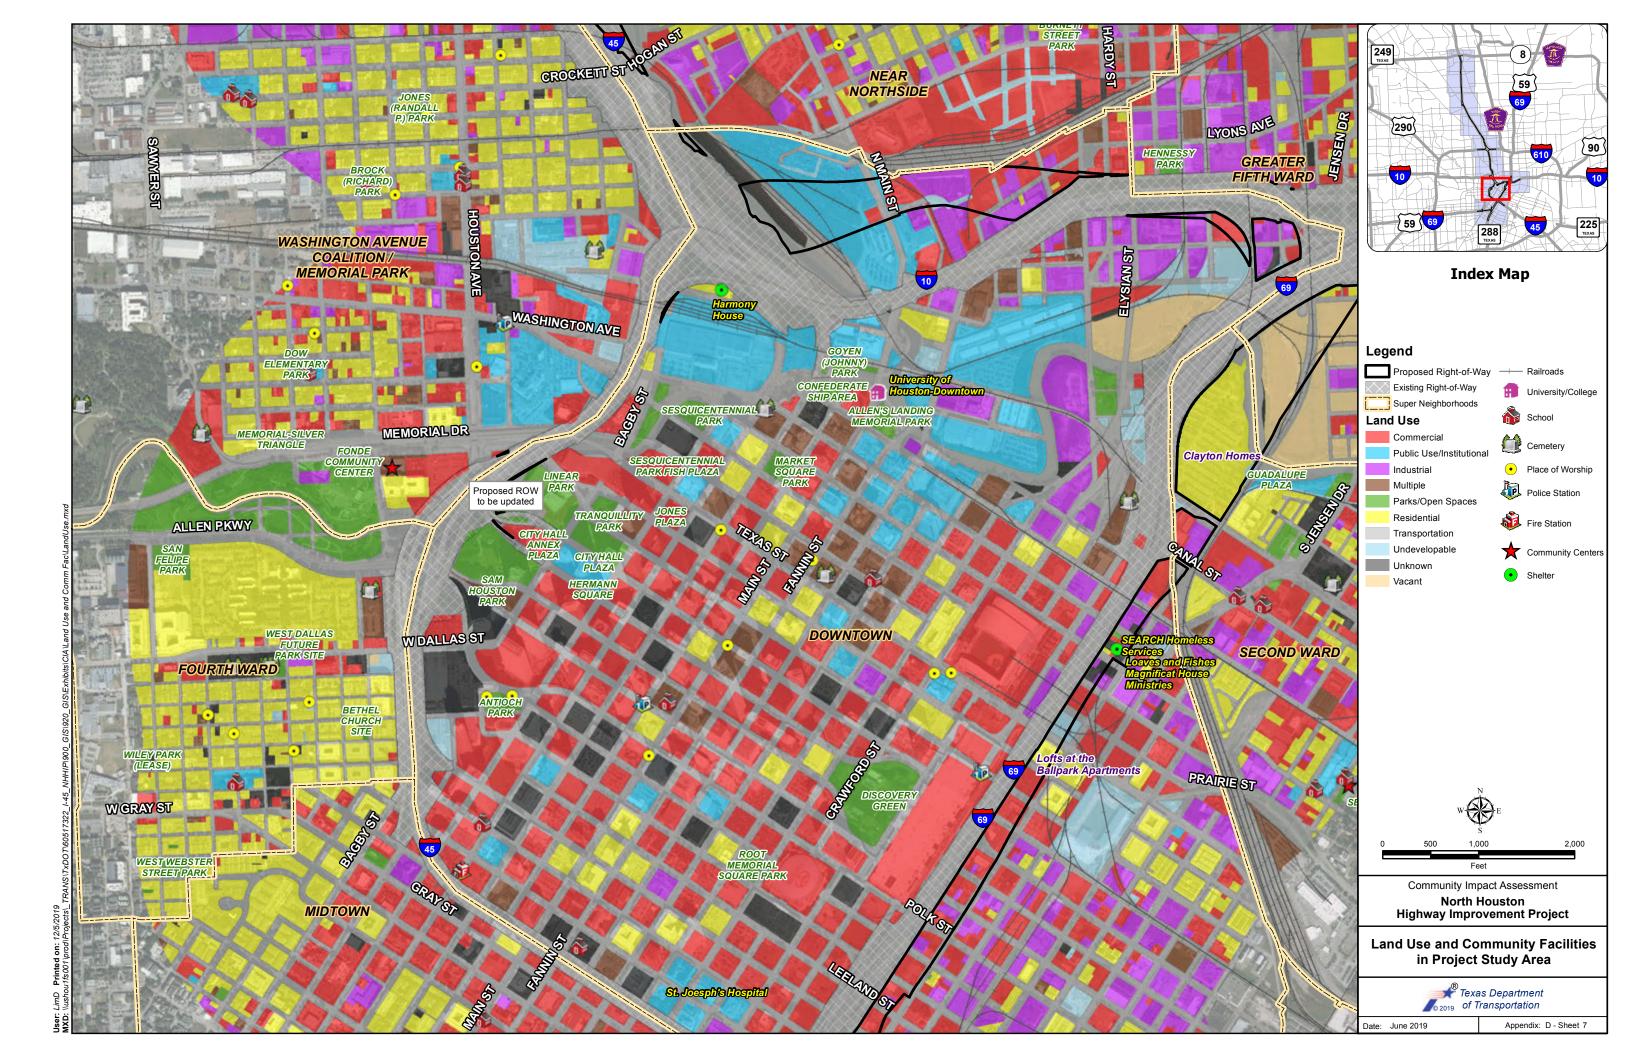

Table A-2 provides a summary of the stakeholder meetings conducted from November 2011 through August 2019, excluding the agency and public meetings and hearing discussed in Section 4.

The table notes whether the meetings took place in environmental justice (EJ) geographies or concerned an EJ-specific facility or topic, and Appendix A includes a map (Exhibit A-1) that

shows the location of the meetings in relation to super neighborhoods and the management districts.

Table 1. Stakeholder Meeting Summary (July 2013 through August 2019)

| Stakeholder                                                               | Number of Meetings |
|---------------------------------------------------------------------------|--------------------|
| Management Districts and Chambers of Com                                  | merce              |
| Houston Downtown Management District                                      | 30                 |
| East Downtown Management District                                         | 11                 |
| East End Cultural District                                                | 2                  |
| Greater Northside Management District                                     | 10                 |
| Greater Southeast Management District (Houston Southeast)                 | 4                  |
| North Houston District (formerly Greater Greenspoint Management District) | 2                  |
| Houston Northwest Chambers of Commerce                                    | 1                  |
| Midtown Management District                                               | 2                  |
| Super Neighborhoods*, Neighborhood Associations, a                        | and Civic Clubs    |
| Super Neighborhood No. 24 - Montrose/Neartown                             | 1                  |
| Super Neighborhood No. 55 – Greater Fifth Ward                            | 1                  |
| Super Neighborhood No. 62 – Midtown                                       | 1                  |
| Super Neighborhood No. 64 – Greater Eastwood                              | 2                  |
| Super Neighborhood No. 66 – Museum Park                                   | 1                  |
| Super Neighborhood Alliance Advisory Board                                | 2                  |
| First Montrose Commons Neighborhood Association                           | 1                  |
| Avenue Place Civic Club                                                   | 1                  |
| East Bayou District Civic Club                                            | 2                  |
| Eastwood Civic Association                                                | 1                  |
| Hidden Valley                                                             | 1                  |
| Lindale Park Civic Club                                                   | 2                  |
| Near Northside Civic Club                                                 | 2                  |
| Pleasantville Civic League                                                | 1                  |
| Greater Third Ward (Complete Communities Initiative)                      | 1                  |
| Second Ward (Complete Communities Initiative)                             | 1                  |
| Near Northside (Complete Communities Initiative)                          | 1                  |
| Old Spanish Trail Community Partnership                                   | 1                  |
| Riverside Civic Association                                               | 1                  |
| Independence Heights Neighborhood                                         | 1                  |
| Other Community Stakeholder meetings                                      | 4                  |
| Agencies                                                                  |                    |
| Aldine Independent School District                                        | 1                  |
| City of Houston (Mayor's Office and various departments)                  | 37                 |
| FHWA                                                                      | 1                  |
| H-GAC                                                                     | 10                 |