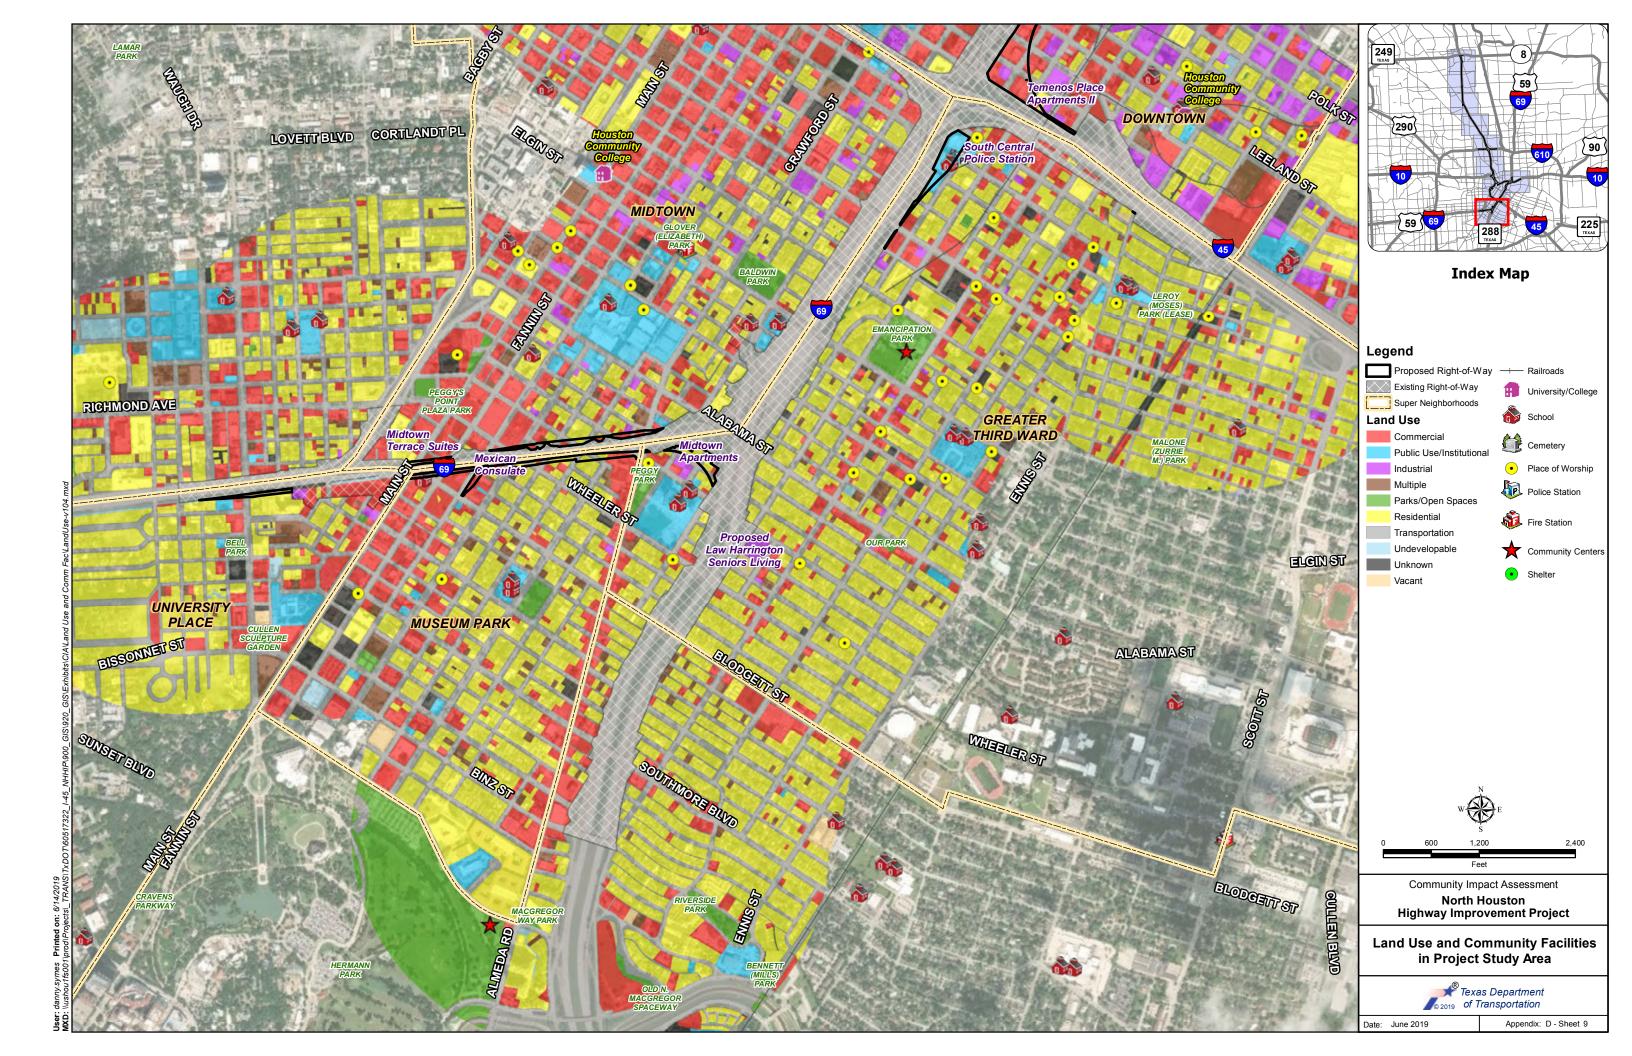

Table A-2 provides a summary of the stakeholder meetings conducted from November 2011 through August 2019, excluding the agency and public meetings and hearing discussed in Section 4.

The table notes whether the meetings took place in environmental justice (EJ) geographies or concerned an EJ-specific facility or topic, and Appendix A includes a map (Exhibit A-1) that

shows the location of the meetings in relation to super neighborhoods and the management districts.

Table 1. Stakeholder Meeting Summary (July 2013 through August 2019)

| Stakeholder                                                               | Number of Meetings |
|---------------------------------------------------------------------------|--------------------|
| Management Districts and Chambers of Com                                  | merce              |
| Houston Downtown Management District                                      | 30                 |
| East Downtown Management District                                         | 11                 |
| East End Cultural District                                                | 2                  |
| Greater Northside Management District                                     | 10                 |
| Greater Southeast Management District (Houston Southeast)                 | 4                  |
| North Houston District (formerly Greater Greenspoint Management District) | 2                  |
| Houston Northwest Chambers of Commerce                                    | 1                  |
| Midtown Management District                                               | 2                  |
| Super Neighborhoods*, Neighborhood Associations, a                        | and Civic Clubs    |
| Super Neighborhood No. 24 - Montrose/Neartown                             | 1                  |
| Super Neighborhood No. 55 – Greater Fifth Ward                            | 1                  |
| Super Neighborhood No. 62 – Midtown                                       | 1                  |
| Super Neighborhood No. 64 – Greater Eastwood                              | 2                  |
| Super Neighborhood No. 66 – Museum Park                                   | 1                  |
| Super Neighborhood Alliance Advisory Board                                | 2                  |
| First Montrose Commons Neighborhood Association                           | 1                  |
| Avenue Place Civic Club                                                   | 1                  |
| East Bayou District Civic Club                                            | 2                  |
| Eastwood Civic Association                                                | 1                  |
| Hidden Valley                                                             | 1                  |
| Lindale Park Civic Club                                                   | 2                  |
| Near Northside Civic Club                                                 | 2                  |
| Pleasantville Civic League                                                | 1                  |
| Greater Third Ward (Complete Communities Initiative)                      | 1                  |
| Second Ward (Complete Communities Initiative)                             | 1                  |
| Near Northside (Complete Communities Initiative)                          | 1                  |
| Old Spanish Trail Community Partnership                                   | 1                  |
| Riverside Civic Association                                               | 1                  |
| Independence Heights Neighborhood                                         | 1                  |
| Other Community Stakeholder meetings                                      | 4                  |
| Agencies                                                                  |                    |
| Aldine Independent School District                                        | 1                  |
| City of Houston (Mayor's Office and various departments)                  | 37                 |
| FHWA                                                                      | 1                  |
| H-GAC                                                                     | 10                 |