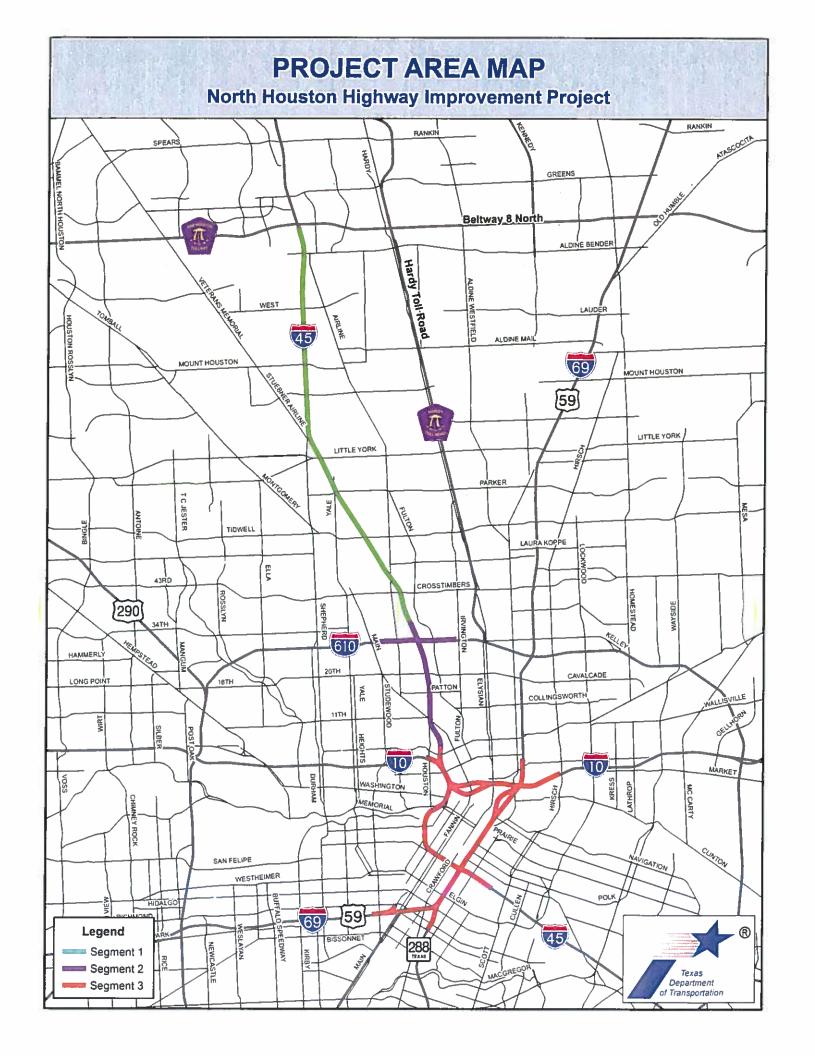

Site visits were conducted in order to verify and supplement LEP data described in the Community Profile section. Primarily within Segment 1, several businesses and places of worship have Spanish-language names or signs. In Segment 3, a few businesses with Asian-language names are located on the east side of Downtown, including a bakery and restaurants that would be displaced. During community outreach, attempts were made to talk with these businesses to discuss the project and get input on potential impacts from these organizations and business owners (see Table A-1). Notices of public meetings and the public hearing were sent to the Asian, Hispanic, Italy-America, Bilateral Arab-U.S. and other Chambers of Commerce.