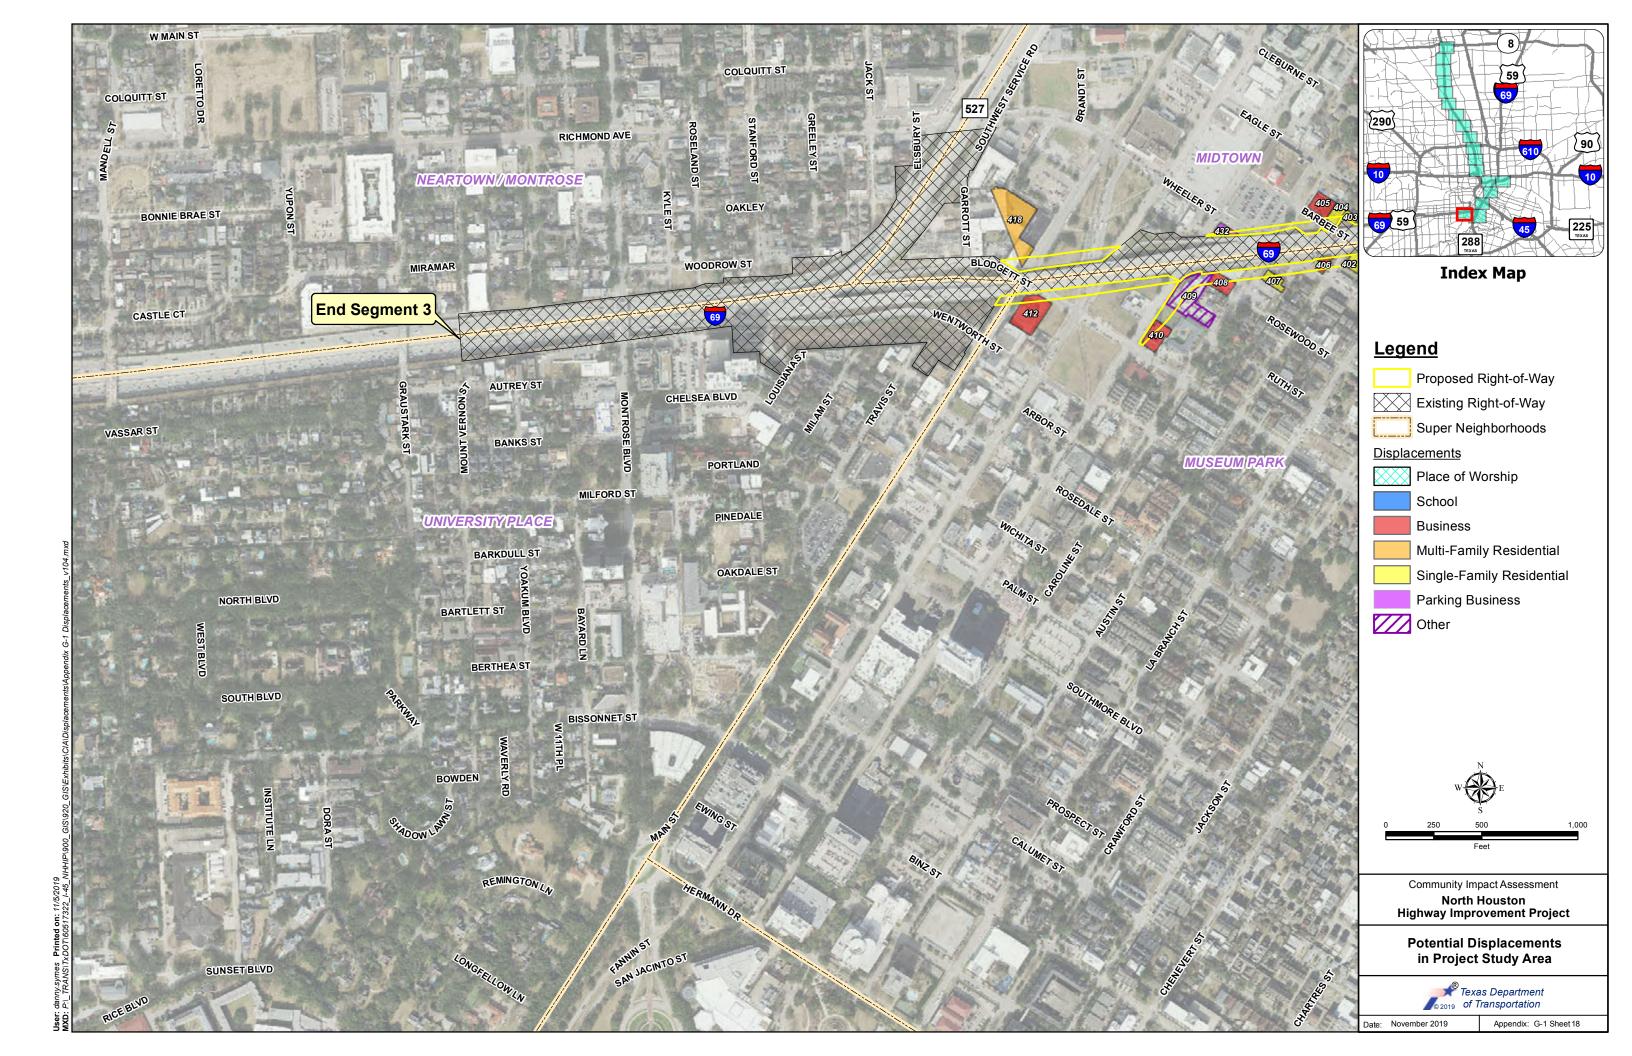

| 83.2                                | 5.5           | 4.6           | 6.7   |  |  |

Source: U.S. Census Bureau 2016c

**Bold** cells are Census block groups with high LEP populations

# Appendix D Exhibits of Existing Land Use and Community Facilities



















# Appendix E Exhibits of Parks and Bikeways









# Appendix F Exhibits of Transit Facilities, Railroads, and Roadways









#### **Appendix G**

#### **Exhibits and Data Tables for Potential Displacements and Taxes**

- Exhibit G-1: Potential Displacements in Project Study Area
- Table G-1: Potential Displacements for the Preferred Alternative
- Exhibit G-2: Commercial/Industrial Land Use and Business and Billboard Displacements
- Table G-2: Business Displacements and Taxes





































| Map ID<br>No. | HCAD Number   | Current Owner                         | Local Address          | Business | Single-Family<br>Residential | Multi-Family<br>Residential Units | School | Places of Worship | Parking<br>Business | Other | Super Neighborhood  |
|---------------|---------------|---------------------------------------|------------------------|----------|------------------------------|-----------------------------------|--------|-------------------|---------------------|-------|---------------------|
| 1             | 0450530000008 | CENTERPOINT ENERGY HOU ELE            | 0 NORTH FWY            | -        | -                            | -                                 | -      | -                 | -                   | 1     | GREATER GREENSPOINT |
| 2             | 109467