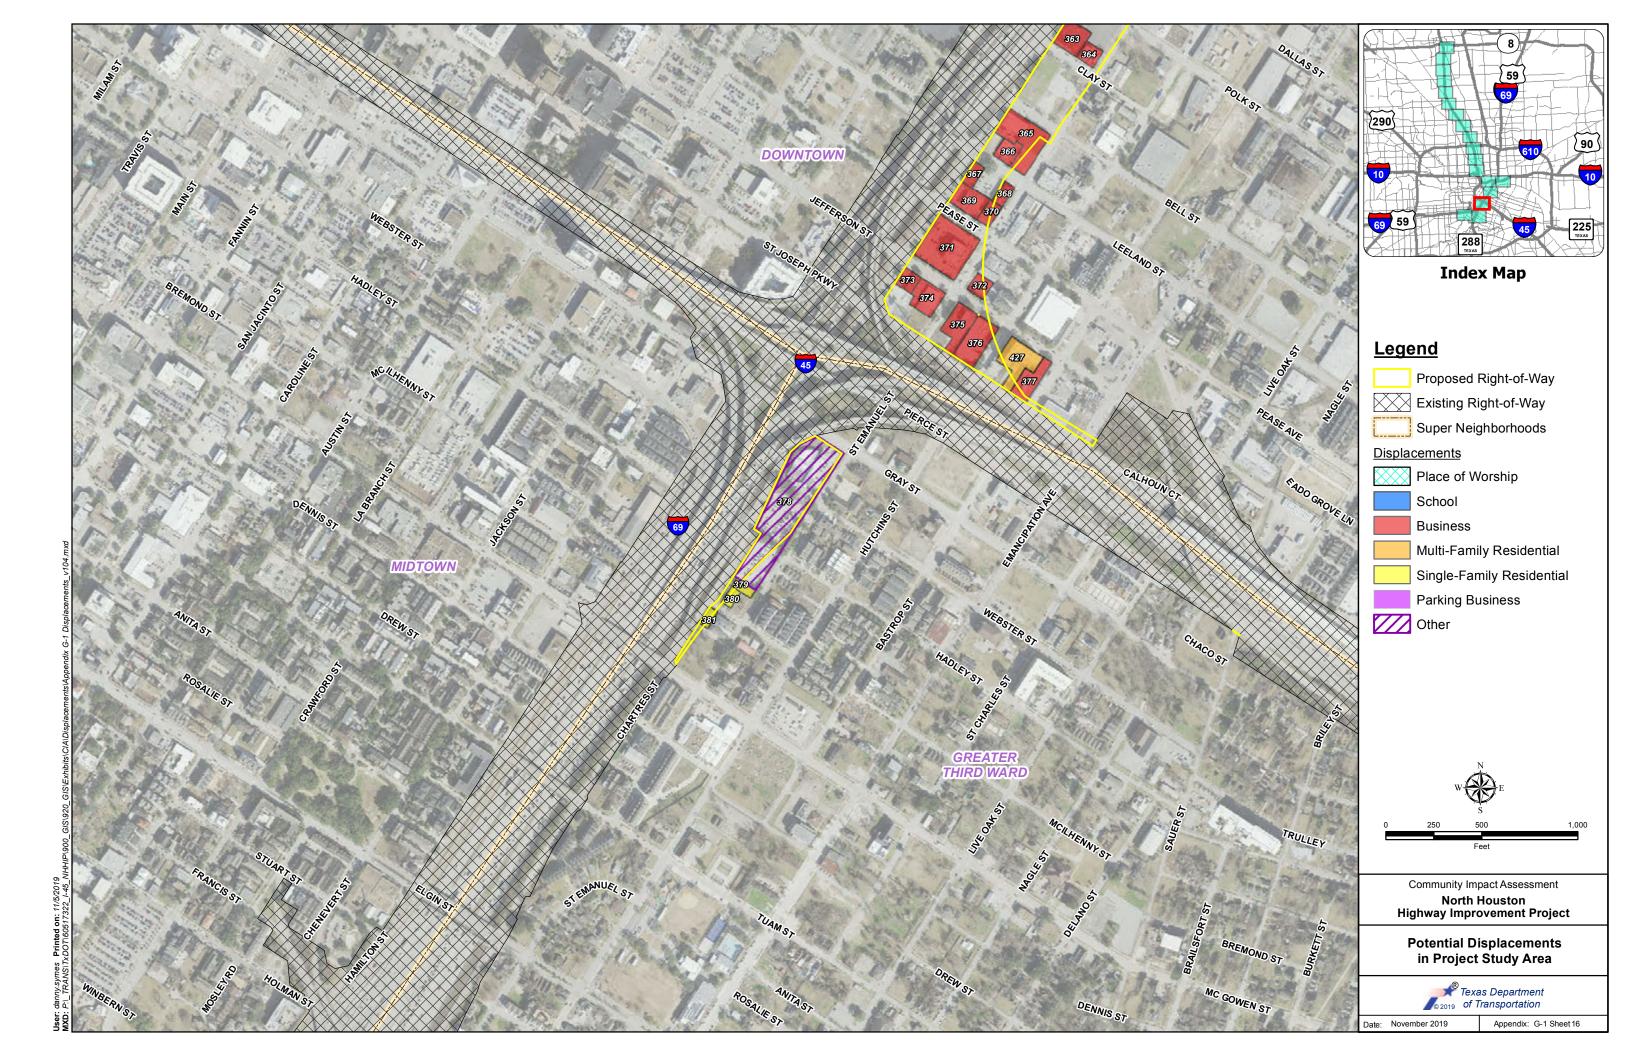

Site visits were conducted in order to verify and supplement LEP data described in the Community Profile section. Primarily within Segment 1, several businesses and places of worship have Spanish-language names or signs. In Segment 3, a few businesses with Asian-language names are located on the east side of Downtown, including a bakery and restaurants that would be displaced. During community outreach, attempts were made to talk with these businesses to discuss the project and get input on potential impacts from these organizations and business owners (see Table A-1). Notices of public meetings and the public hearing were sent to the Asian, Hispanic, Italy-America, Bilateral Arab-U.S. and other Chambers of Commerce.

Select businesses and churches with names in languages other than English include Centro Cristiano Church, which has been continuously in contact with project staff. After directly discussing their interests and concerns, this facility applied for advance acquisition of their property. The Study Team also met with the owners of Yen Huong Bakery, which makes specialty deserts and pastries for the Vietnamese and Chinese community. This culturally-specific business is owned by an Asian property owner who speaks limited English. TxDOT met with the owner and English-speaking brother to discuss the option of applying for advance acquisition of the property, among other topics. Detailed outreach to these businesses and places of worship are discussed in Section 6 and Table A-1.