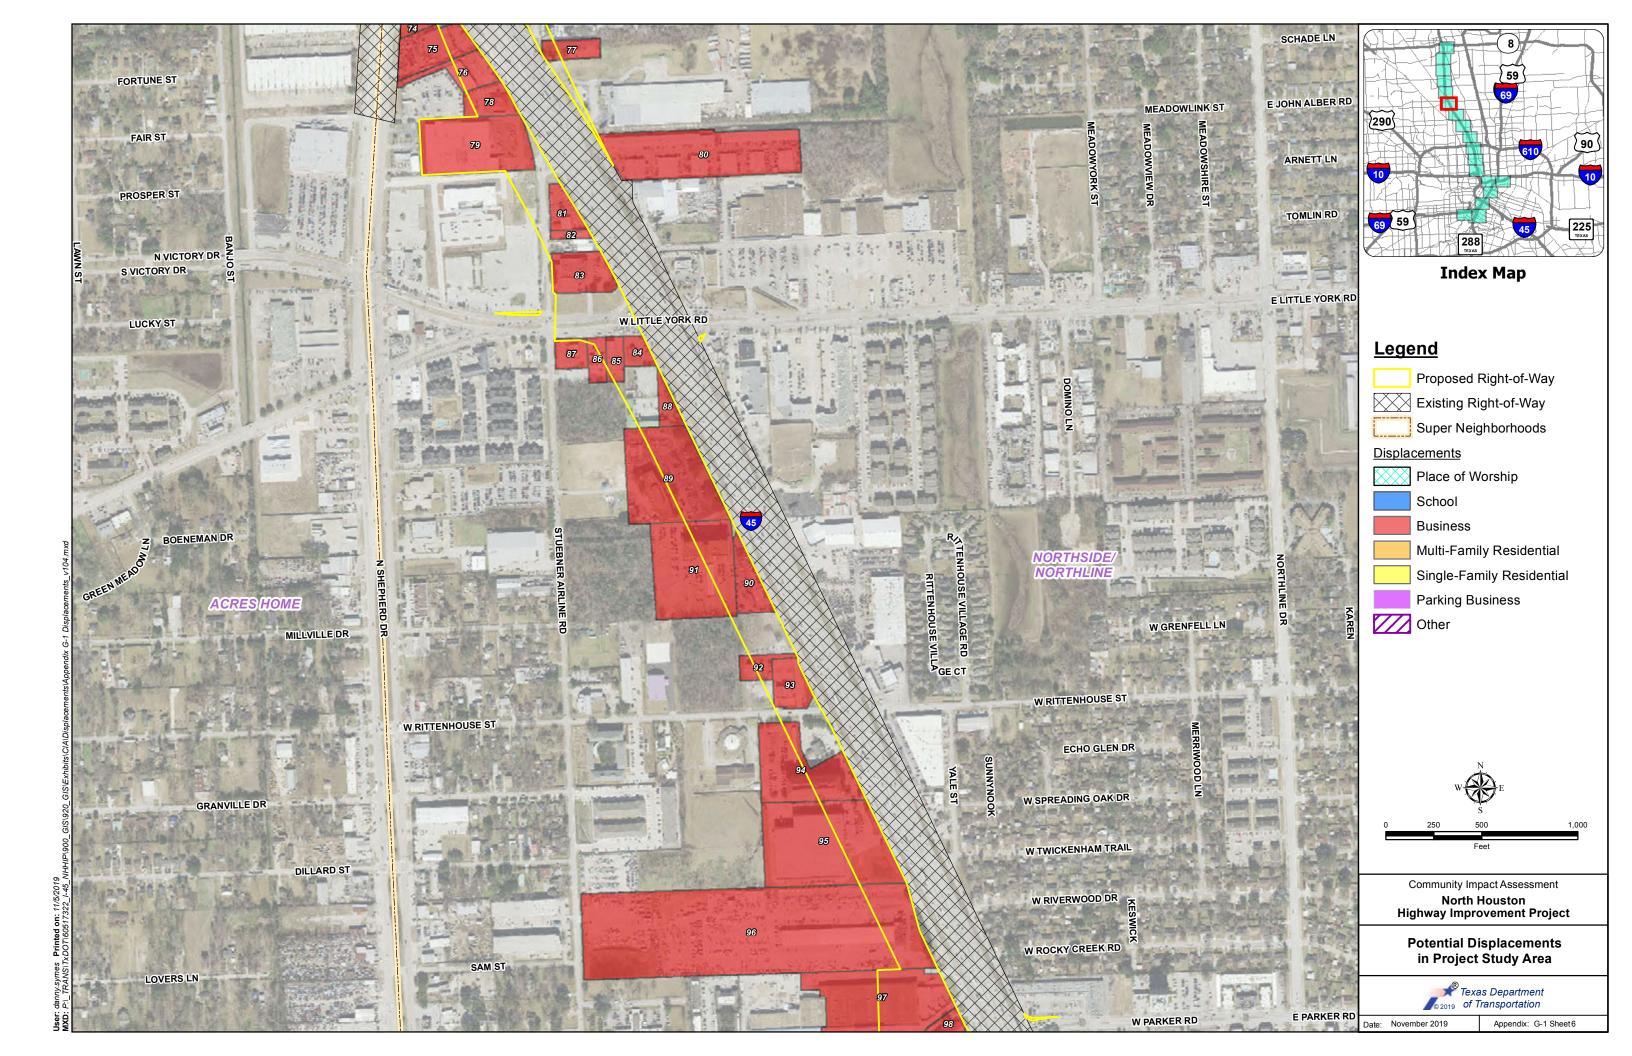

Table A-2 provides a summary of the stakeholder meetings conducted from November 2011 through August 2019, excluding the agency and public meetings and hearing discussed in Section 4.

The table notes whether the meetings took place in environmental justice (EJ) geographies or concerned an EJ-specific facility or topic, and Appendix A includes a map (Exhibit A-1) that

shows the location of the meetings in relation to super neighborhoods and the management districts.

Table 1. Stakeholder Meeting Summary (July 2013 through August 2019)

| Stakeholder                                                               | Number of Meetings |
|---------------------------------------------------------------------------|--------------------|
| Management Districts and Chambers of Com                                  | merce              |
| Houston Downtown Management District                                      | 30                 |
| East Downtown Management District                                         | 11                 |
| East End Cultural District                                                | 2                  |
| Greater Northside Management District                                     | 10                 |
| Greater Southeast Management District (Houston Southeast)                 | 4                  |
| North Houston District (formerly Greater Greenspoint Management District) | 2                  |
| Houston Northwest Chambers of Commerce                                    | 1                  |
| Midtown Management District                                               | 2                  |
| Super Neighborhoods*, Neighborhood Associations, a                        | and Civic Clubs    |
| Super Neighborhood No. 24 - Montrose/Neartown                             | 1                  |
| Super Neighborhood No. 55 – Greater Fifth Ward                            | 1                  |
| Super Neighborhood No. 62 – Midtown                                       | 1                  |
| Super Neighborhood No. 64 – Greater Eastwood                              | 2                  |
| Super Neighborhood No. 66 – Museum Park                                   | 1                  |
| Super Neighborhood Alliance Advisory Board                                | 2                  |
| First Montrose Commons Neighborhood Association                           | 1                  |
| Avenue Place Civic Club                                                   | 1                  |
| East Bayou District Civic Club                                            | 2                  |
| Eastwood Civic Association                                                | 1                  |
| Hidden Valley                                                             | 1                  |
| Lindale Park Civic Club                                                   | 2                  |
| Near Northside Civic Club                                                 | 2                  |
| Pleasantville Civic League                                                | 1                  |
| Greater Third Ward (Complete Communities Initiative)                      | 1                  |
| Second Ward (Complete Communities Initiative)                             | 1                  |
| Near Northside (Complete Communities Initiative)                          | 1                  |
| Old Spanish Trail Community Partnership                                   | 1                  |
| Riverside Civic Association                                               | 1                  |
| Independence Heights Neighborhood                                         | 1                  |
| Other Community Stakeholder meetings                                      | 4                  |
| Agencies                                                                  |                    |
| Aldine Independent School District                                        | 1                  |
| City of Houston (Mayor's Office and various departments)                  | 37                 |
| FHWA                                                                      | 1                  |
| H-GAC                                                                     | 10                 |