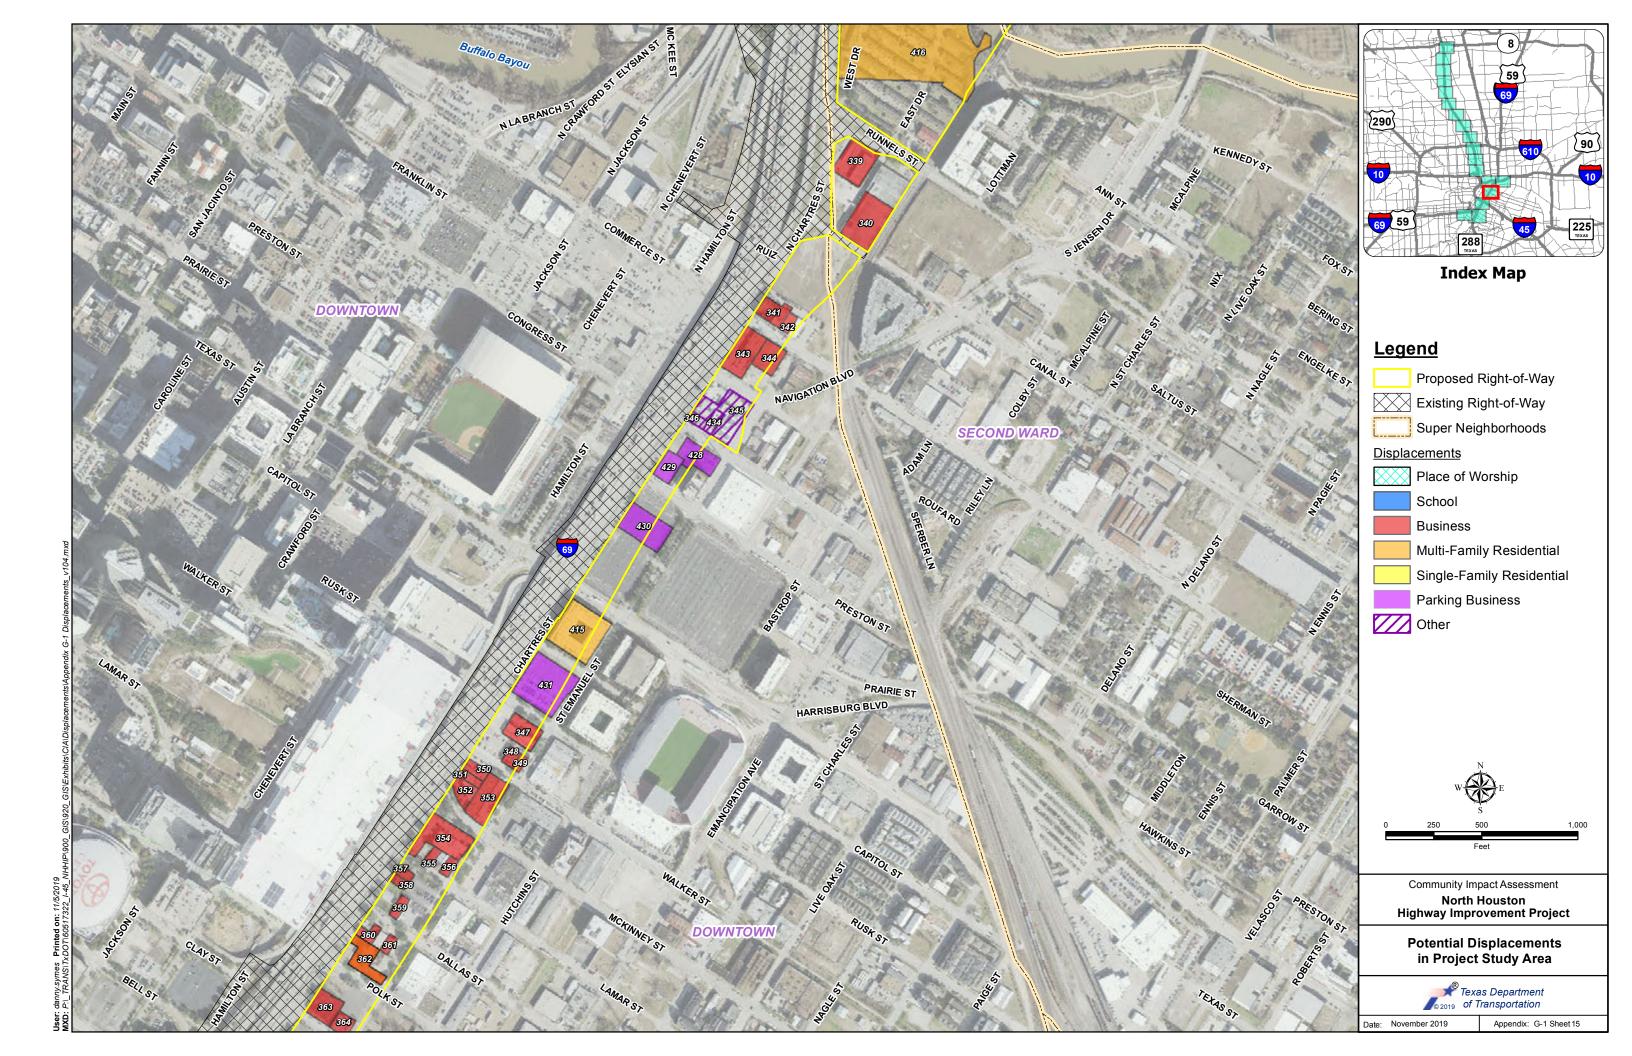

Site visits were conducted in order to verify and supplement LEP data described in the Community Profile section. Primarily within Segment 1, several businesses and places of worship have Spanish-language names or signs. In Segment 3, a few businesses with Asian-language names are located on the east side of Downtown, including a bakery and restaurants that would be displaced. During community outreach, attempts were made to talk with these businesses to discuss the project and get input on potential impacts from these organizations and business owners (see Table A-1). Notices of public meetings and the public hearing were sent to the Asian, Hispanic, Italy-America, Bilateral Arab-U.S. and other Chambers of Commerce.

Select businesses and churches with names in languages other than English include Centro Cristiano Church, which has been continuously in contact with project staff. After directly discussing their interests and concerns, this facility applied for advance acquisition of their property. The Study Team also met with the owners of Yen Huong Bakery, which makes specialty deserts and pastries for the Vietnamese and Chinese community. This culturally-specific business is owned by an Asian property owner who speaks limited English. TxDOT met with the owner and English-speaking brother to discuss the option of applying for advance acquisition of the property, among other topics. Detailed outreach to these businesses and places of worship are discussed in Section 6 and Table A-1.