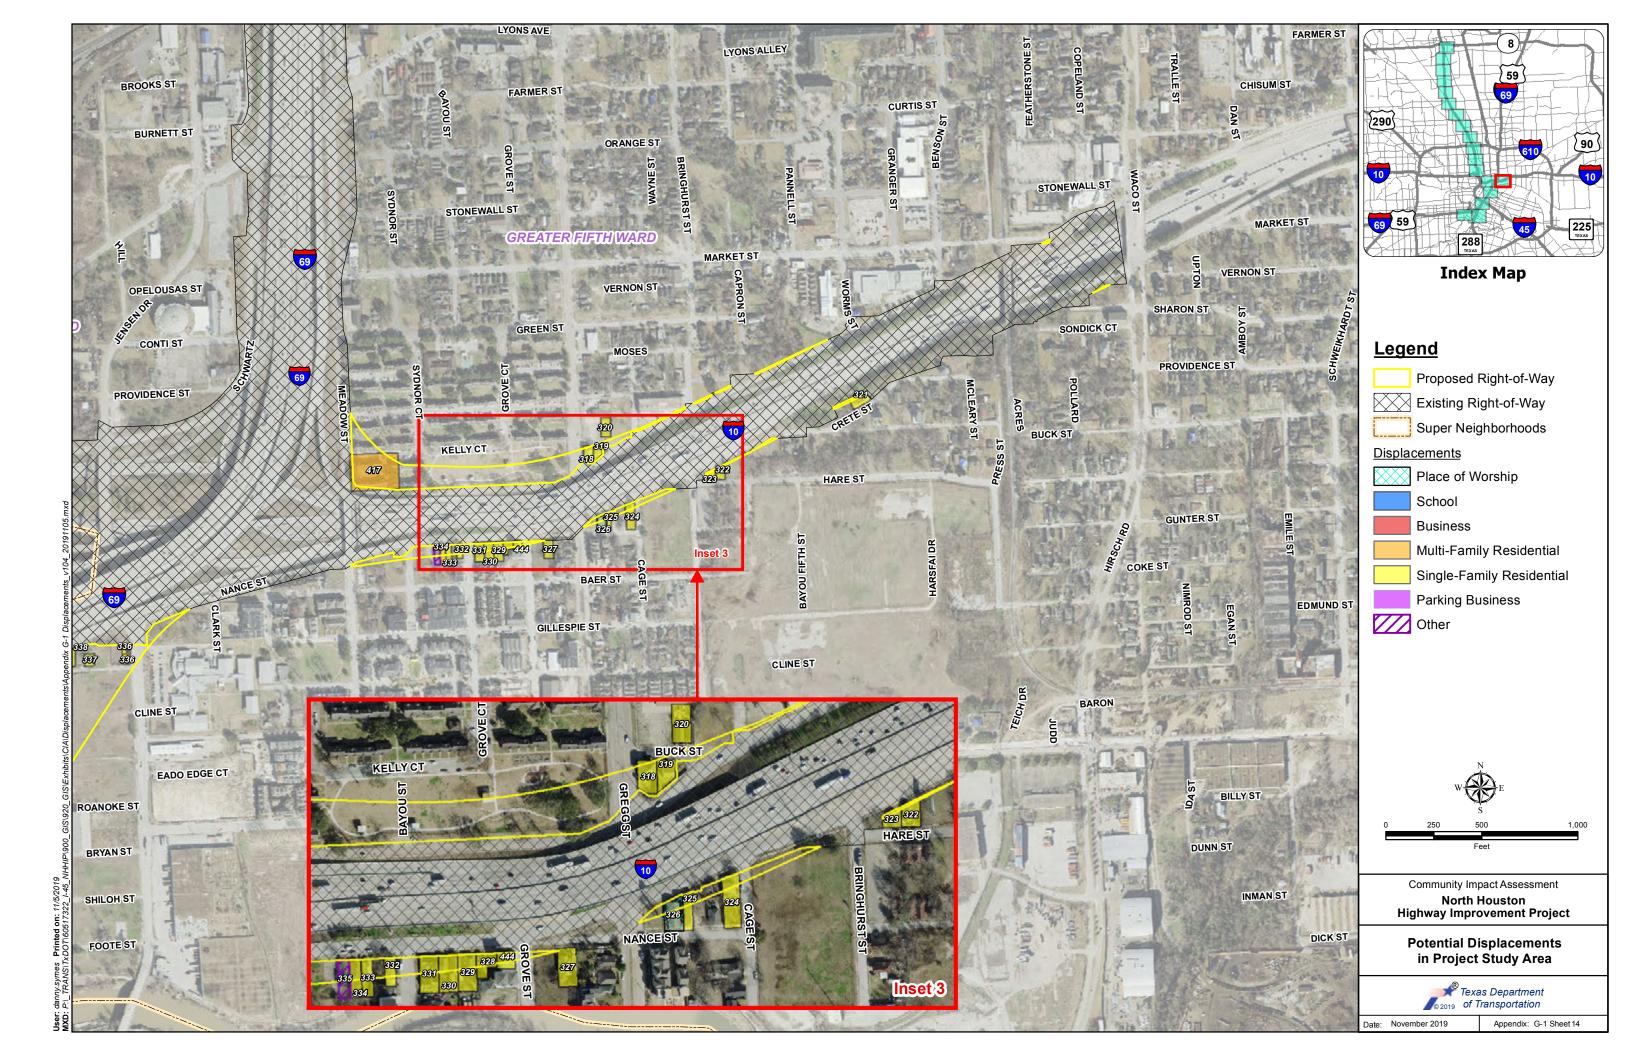

Site visits were conducted in order to verify and supplement LEP data described in the Community Profile section. Primarily within Segment 1, several businesses and places of worship have Spanish-language names or signs. In Segment 3, a few businesses with Asian-language names are located on the east side of Downtown, including a bakery and restaurants that would be displaced. During community outreach, attempts were made to talk with these businesses to discuss the project and get input on potential impacts from these organizations and business owners (see Table A-1). Notices of public meetings and the public hearing were sent to the Asian, Hispanic, Italy-America, Bilateral Arab-U.S. and other Chambers of Commerce.

Select businesses and churches with names in languages other than English include Centro Cristiano Church, which has been continuously in contact with project staff. After directly discussing their interests and concerns, this facility applied for advance acquisition of their property. The Study Team also met with the owners of Yen Huong Bakery, which makes specialty deserts and pastries for the Vietnamese and Chinese community. This culturally-specific business is owned by an Asian property owner who speaks limited English. TxDOT met with the owner and English-speaking brother to discuss the option of applying for advance acquisition of the property, among other topics. Detailed outreach to these businesses and places of worship are discussed in Section 6 and Table A-1.