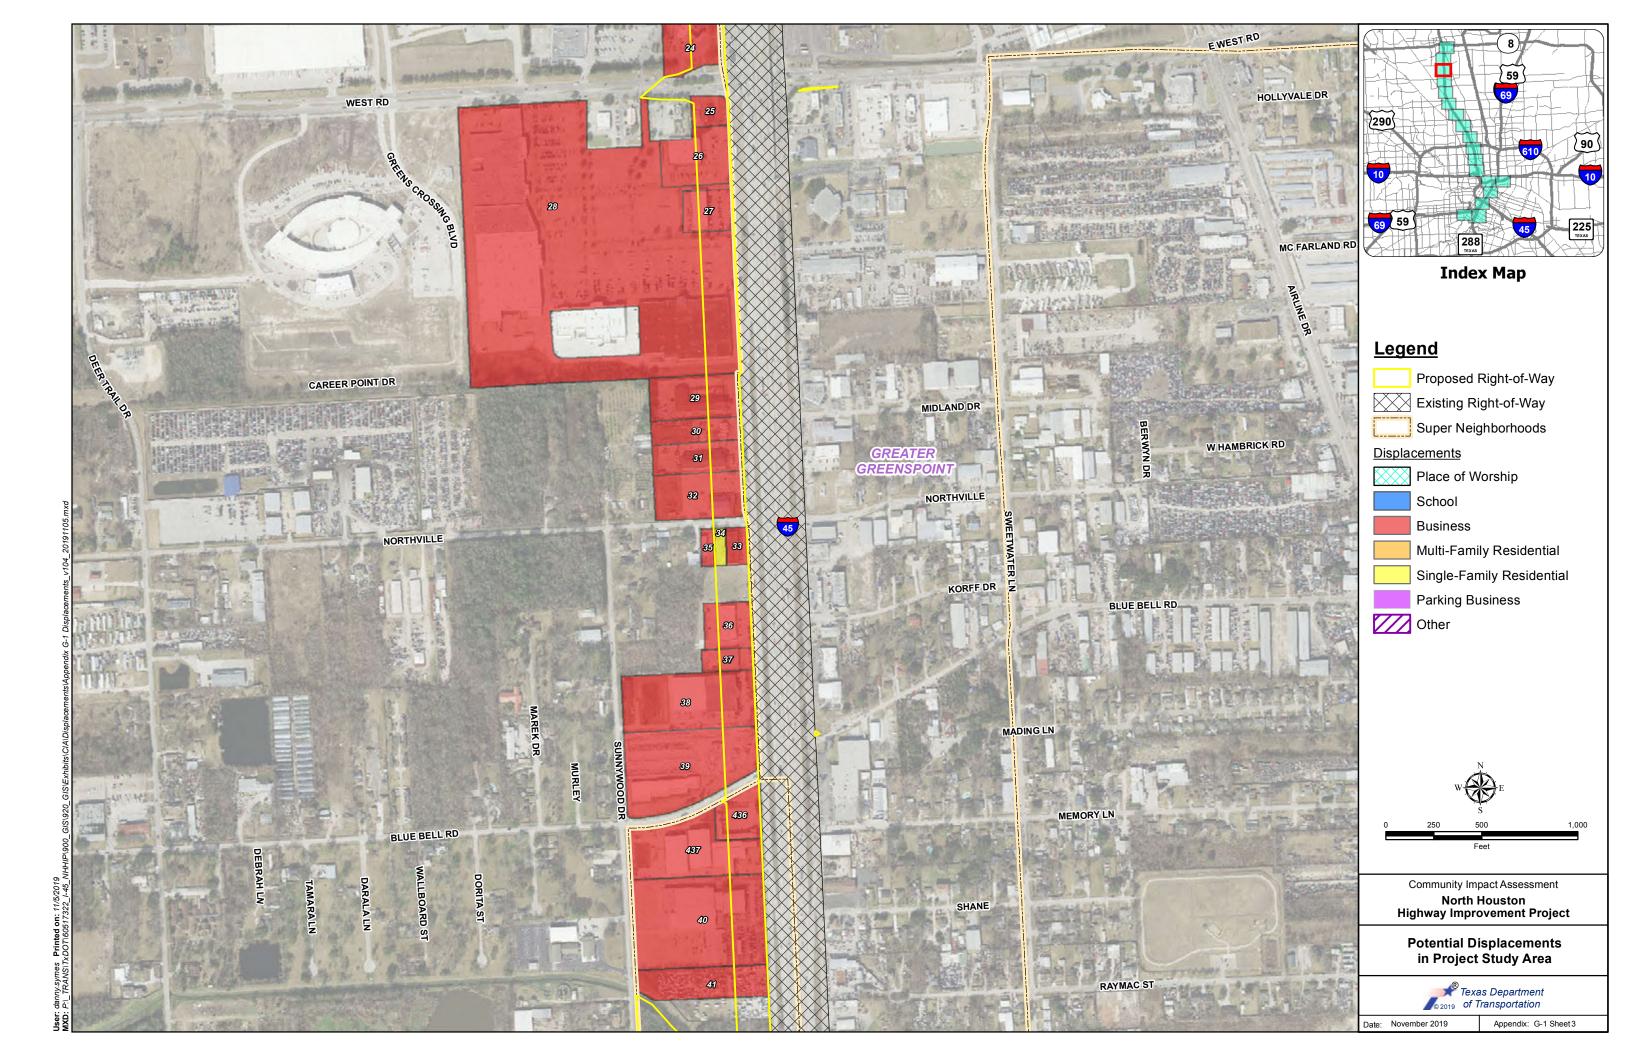

| 5,522      | 11.3        | 83.2                                | 5.5           | 4.6           | 6.7   |  |  |

Source: U.S. Census Bureau 2016c

**Bold** cells are Census block groups with high LEP populations

# Appendix D Exhibits of Existing Land Use and Community Facilities



















# Appendix E Exhibits of Parks and Bikeways









# Appendix F Exhibits of Transit Facilities, Railroads, and Roadways









#### **Appendix G**

#### **Exhibits and Data Tables for Potential Displacements and Taxes**

- Exhibit G-1: Potential Displacements in Project Study Area
- Table G-1: Potential Displacements for the Preferred Alternative
- Exhibit G-2: Commercial/Industrial Land Use and Business and Billboard Displacements
- Table G-2: Business Displacements and Taxes





































| Map ID<br>No. | HCAD Number   | Current Owner                         | Local Address          | Business | Single-Family<br>Residential | Multi-Family<br>Residential Units | School | Places of Worship | Parking<br>Business | Other | Super Neighborhood  |
|---------------|---------------|---------------------------------------|------------------------|----------|------------------------------|-----------------------------------|--------|-------------------|---------------------|-------|---------------------|
| 1             | 0450530000008 | CENTERPOINT ENERGY HOU ELE            | 0 NORTH FWY            | -        | -                            | -                                 | -      | -                 | -                   | 1     | GREATER GREENSPO