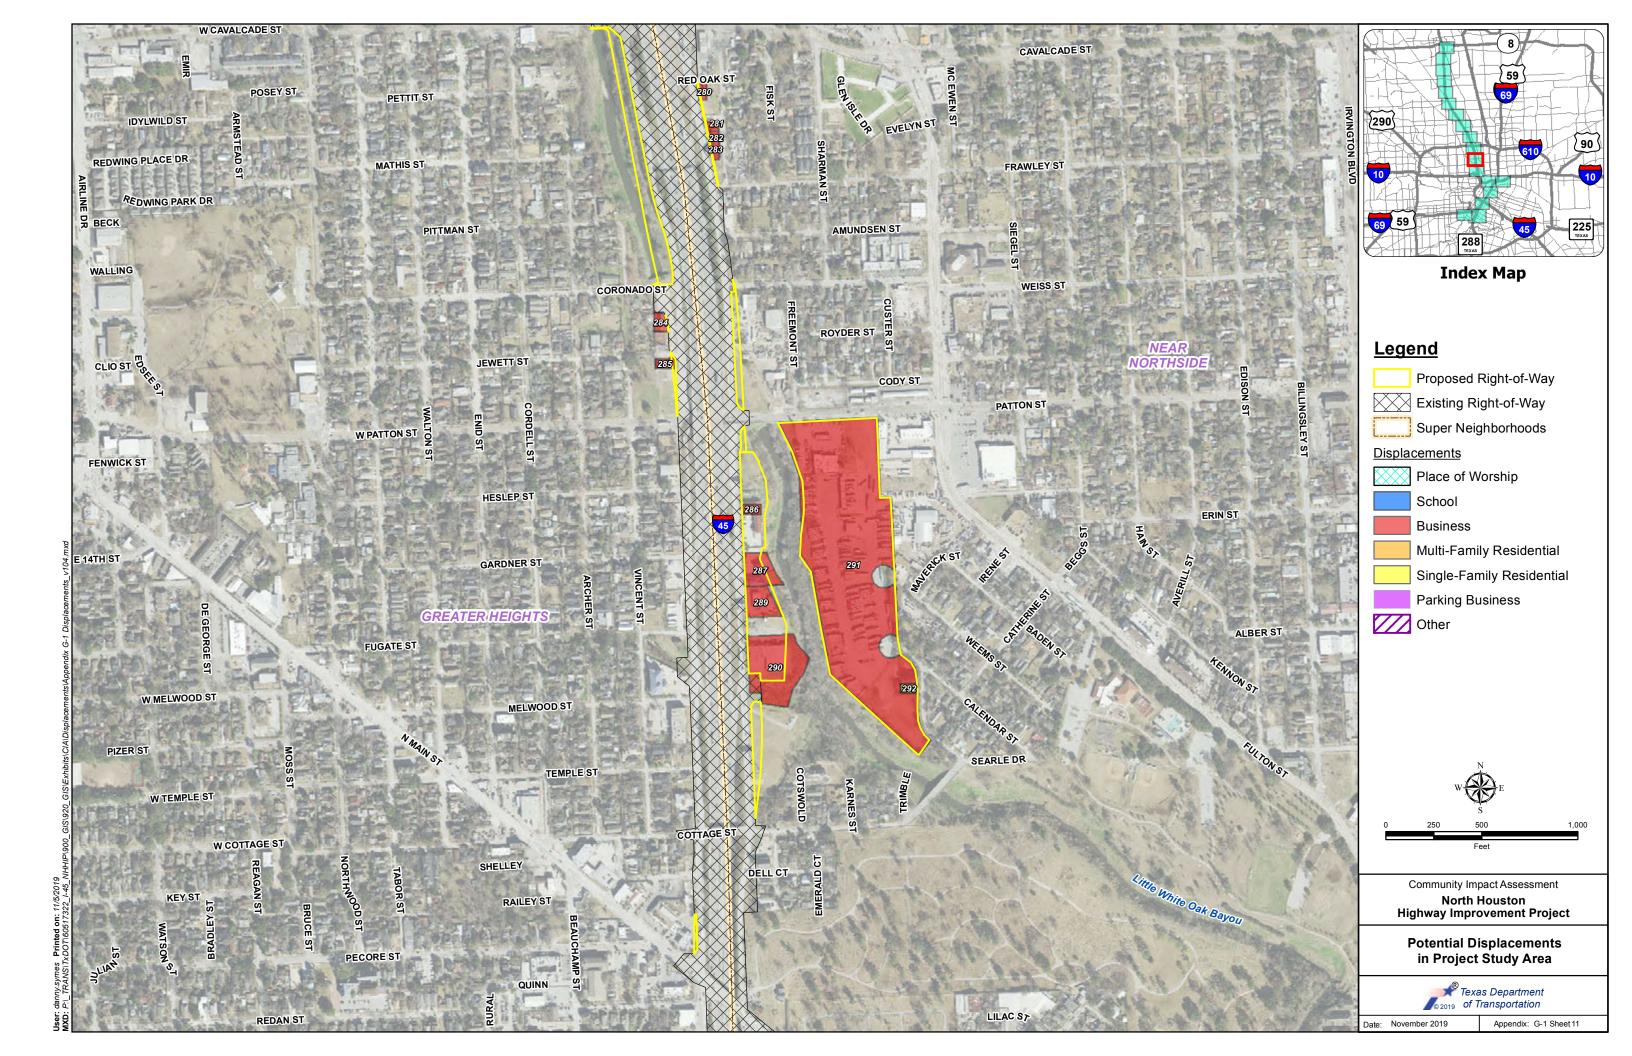

Table A-2 provides a summary of the stakeholder meetings conducted from November 2011 through August 2019, excluding the agency and public meetings and hearing discussed in Section 4.

The table notes whether the meetings took place in environmental justice (EJ) geographies or concerned an EJ-specific facility or topic, and Appendix A includes a map (Exhibit A-1) that

shows the location of the meetings in relation to super neighborhoods and the management districts.

Table 1. Stakeholder Meeting Summary (July 2013 through August 2019)

| Stakeholder                                                               | Number of Meetings |
|---------------------------------------------------------------------------|--------------------|
| Management Districts and Chambers of Com                                  | merce              |
| Houston Downtown Management District                                      | 30                 |
| East Downtown Management District                                         | 11                 |
| East End Cultural District                                                | 2                  |
| Greater Northside Management District                                     | 10                 |
| Greater Southeast Management District (Houston Southeast)                 | 4                  |
| North Houston District (formerly Greater Greenspoint Management District) | 2                  |
| Houston Northwest Chambers of Commerce                                    | 1                  |
| Midtown Management District                                               | 2                  |
| Super Neighborhoods*, Neighborhood Associations, a                        | and Civic Clubs    |
| Super Neighborhood No. 24 - Montrose/Neartown                             | 1                  |
| Super Neighborhood No. 55 – Greater Fifth Ward                            | 1                  |
| Super Neighborhood No. 62 – Midtown                                       | 1                  |
| Super Neighborhood No. 64 – Greater Eastwood                              | 2                  |
| Super Neighborhood No. 66 – Museum Park                                   | 1                  |
| Super Neighborhood Alliance Advisory Board                                | 2                  |
| First Montrose Commons Neighborhood Association                           | 1                  |
| Avenue Place Civic Club                                                   | 1                  |
| East Bayou District Civic Club                                            | 2                  |
| Eastwood Civic Association                                                | 1                  |
| Hidden Valley                                                             | 1                  |
| Lindale Park Civic Club                                                   | 2                  |
| Near Northside Civic Club                                                 | 2                  |
| Pleasantville Civic League                                                | 1                  |
| Greater Third Ward (Complete Communities Initiative)                      | 1                  |
| Second Ward (Complete Communities Initiative)                             | 1                  |
| Near Northside (Complete Communities Initiative)                          | 1                  |
| Old Spanish Trail Community Partnership                                   | 1                  |
| Riverside Civic Association                                               | 1                  |
| Independence Heights Neighborhood                                         | 1                  |
| Other Community Stakeholder meetings                                      | 4                  |
| Agencies                                                                  |                    |
| Aldine Independent School District                                        | 1                  |
| City of Houston (Mayor's Office and various departments)                  | 37                 |
| FHWA                                                                      | 1                  |
| H-GAC                                                                     | 10                 |