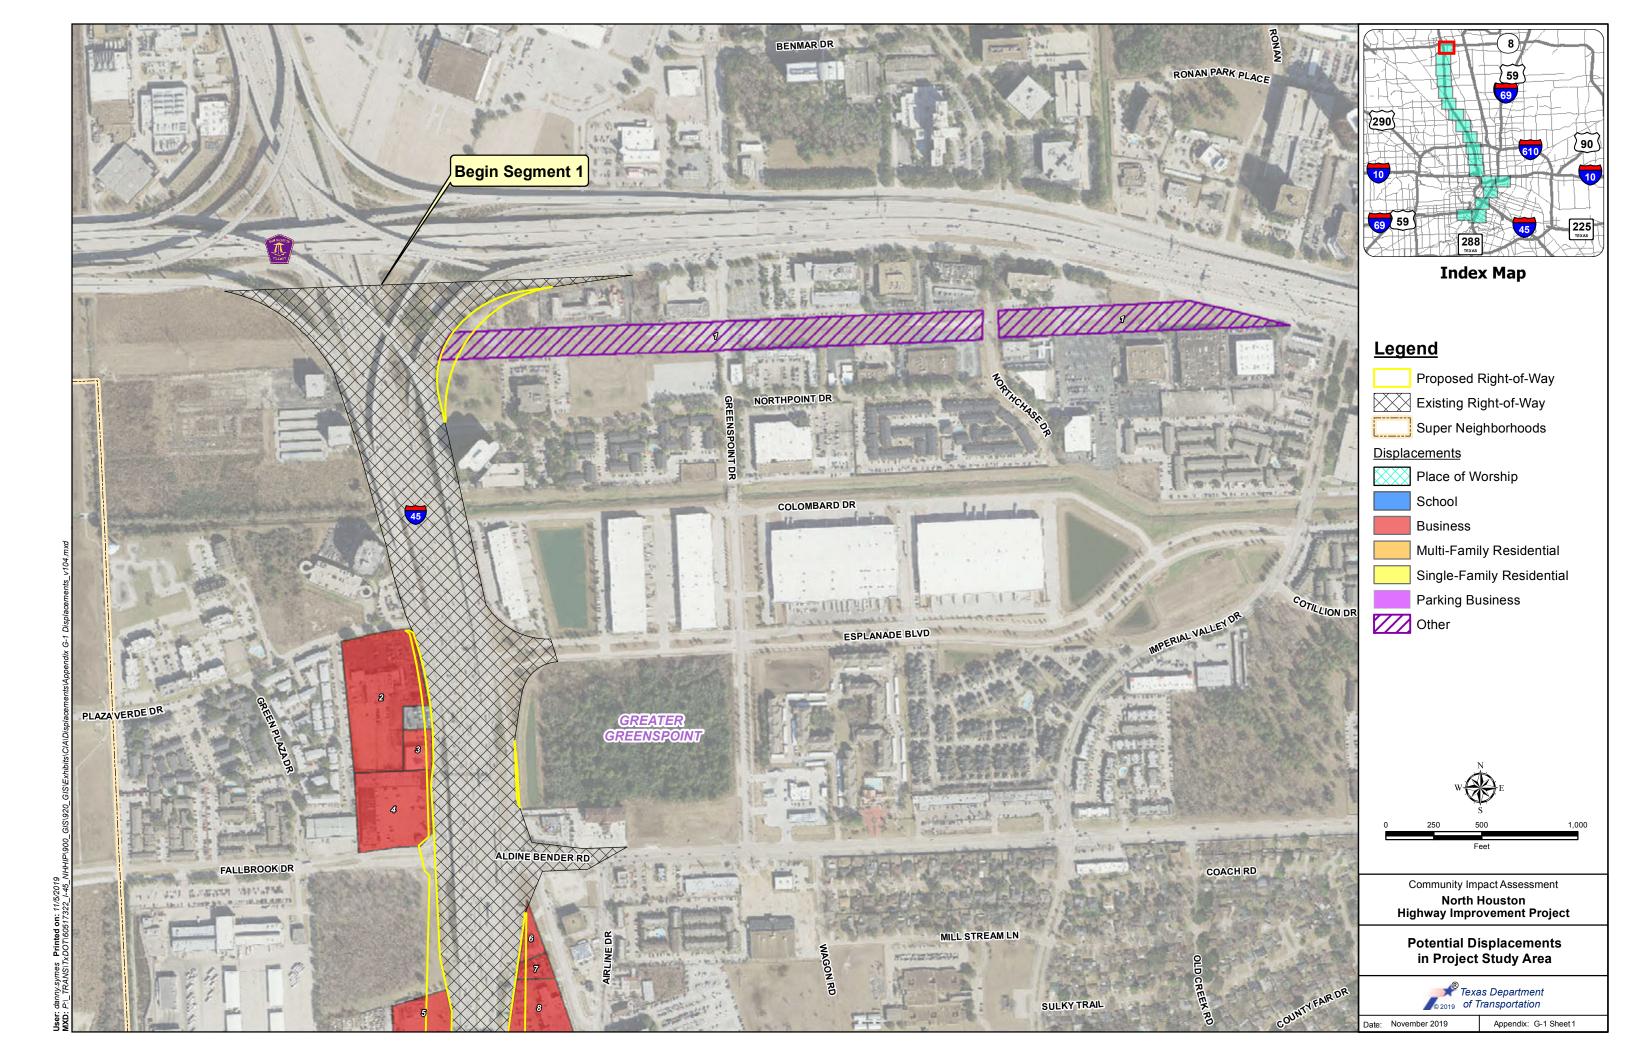

4           | 5,522      | 11.3        | 83.2                                | 5.5           | 4.6           | 6.7   |  |  |

Source: U.S. Census Bureau 2016c

**Bold** cells are Census block groups with high LEP populations

# Appendix D Exhibits of Existing Land Use and Community Facilities



















# Appendix E Exhibits of Parks and Bikeways









# Appendix F Exhibits of Transit Facilities, Railroads, and Roadways









#### **Appendix G**

#### **Exhibits and Data Tables for Potential Displacements and Taxes**

- Exhibit G-1: Potential Displacements in Project Study Area
- Table G-1: Potential Displacements for the Preferred Alternative
- Exhibit G-2: Commercial/Industrial Land Use and Business and Billboard Displacements
- Table G-2: Business Displacements and Taxes





































| Map ID<br>No. | HCAD Number   | Current Owner                         | Local Address          | Business | Single-Family<br>Residential | Multi-Family<br>Residential Units | School | Places of Worship | Parking<br>Business | Other | Super Neighborhood  |
|---------------|---------------|---------------------------------------|------------------------|----------|------------------------------|-----------------------------------|--------|-------------------|---------------------|-------|---------------------|
| 1             | 0450530000008 | CENTERPOINT ENERGY HOU ELE            | 0 NORTH FWY            | -        | -                            | -                                 | -      | -                 | -                   | 1     | GREATER GREE