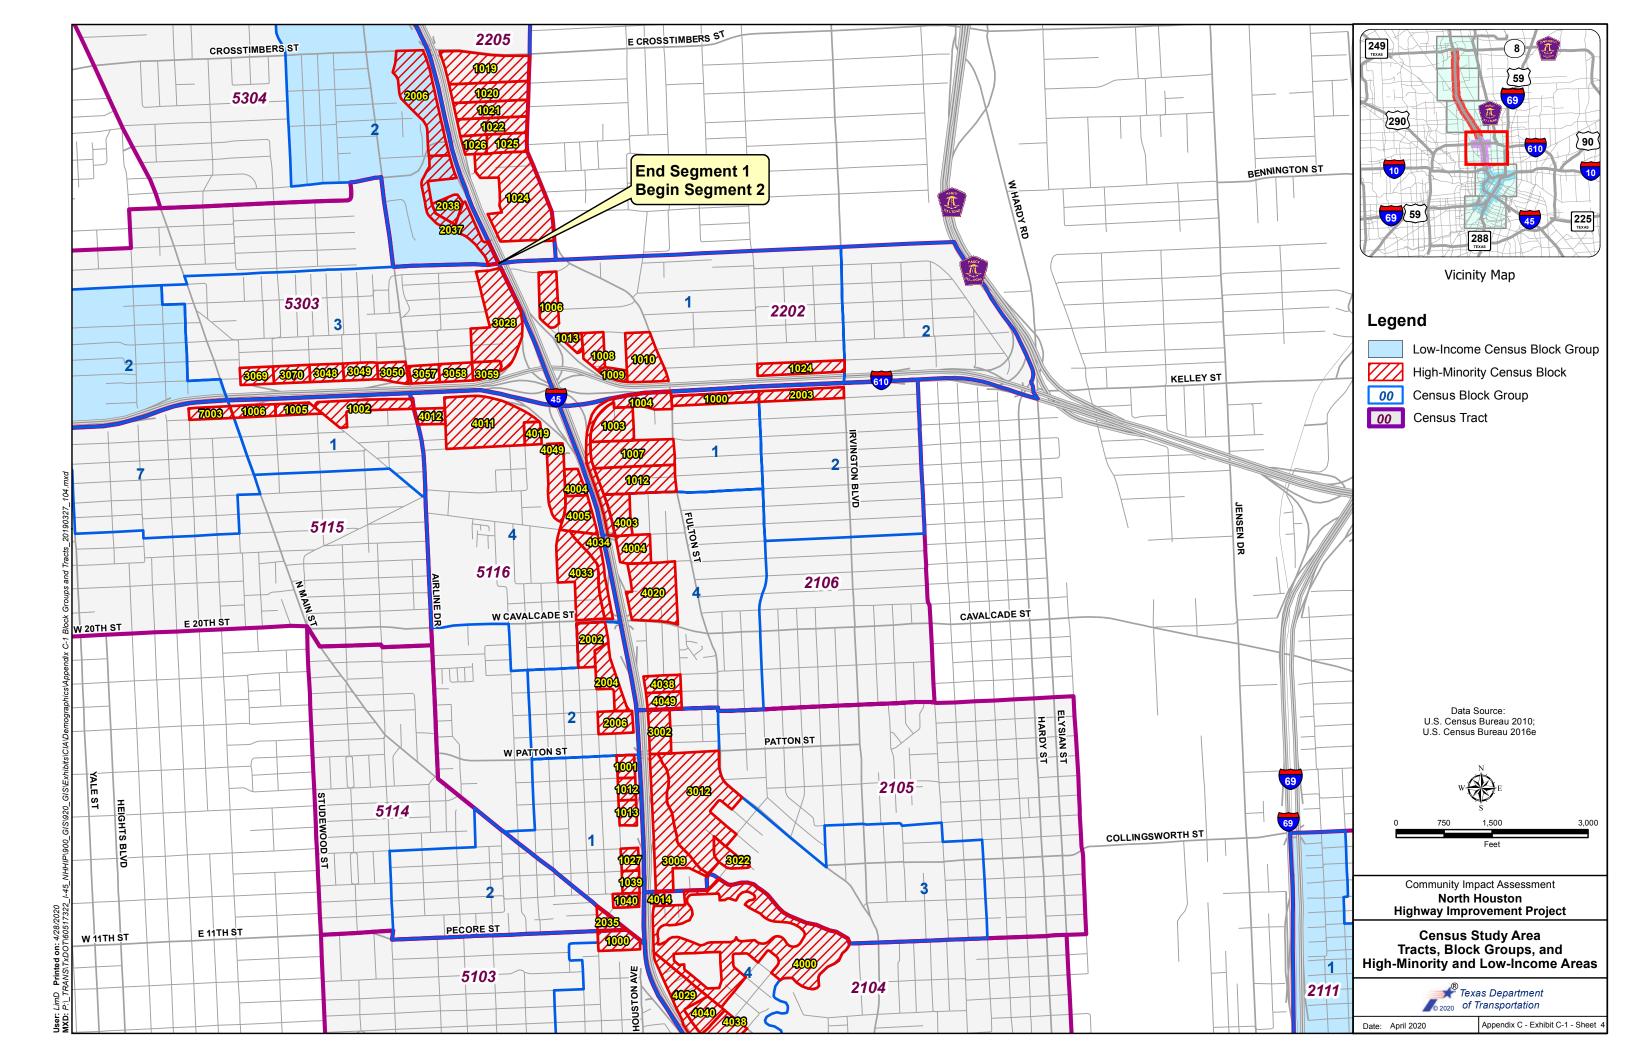

Table A-2 provides a summary of the stakeholder meetings conducted from November 2011 through August 2019, excluding the agency and public meetings and hearing discussed in Section 4.

The table notes whether the meetings took place in environmental justice (EJ) geographies or concerned an EJ-specific facility or topic, and Appendix A includes a map (Exhibit A-1) that

<sup>&</sup>lt;sup>1</sup> The management districts listed are special districts created by the Texas legislature, and are empowered to promote, develop, encourage and maintain employment, commerce, transportation, housing, tourism, recreation, arts, entertainment, economic development, safety, and the public welfare in specific geographic areas.

shows the location of the meetings in relation to super neighborhoods and the management districts.

Table 1. Stakeholder Meeting Summary (July 2013 through August 2019)

| Stakeholder                                                               | Number of Meetings |
|---------------------------------------------------------------------------|--------------------|
| Management Districts and Chambers of Com                                  | merce              |
| Houston Downtown Management District                                      | 30                 |
| East Downtown Management District                                         | 11                 |
| East End Cultural District                                                | 2                  |
| Greater Northside Management District                                     | 10                 |
| Greater Southeast Management District (Houston Southeast)                 | 4                  |
| North Houston District (formerly Greater Greenspoint Management District) | 2                  |
| Houston Northwest Chambers of Commerce                                    | 1                  |
| Midtown Management District                                               | 2                  |
| Super Neighborhoods*, Neighborhood Associations, a                        | and Civic Clubs    |
| Super Neighborhood No. 24 - Montrose/Neartown                             | 1                  |
| Super Neighborhood No. 55 – Greater Fifth Ward                            | 1                  |
| Super Neighborhood No. 62 – Midtown                                       | 1                  |
| Super Neighborhood No. 64 – Greater Eastwood                              | 2                  |
| Super Neighborhood No. 66 – Museum Park                                   | 1                  |
| Super Neighborhood Alliance Advisory Board                                | 2                  |
| First Montrose Commons Neighborhood Association                           | 1                  |
| Avenue Place Civic Club                                                   | 1                  |
| East Bayou District Civic Club                                            | 2                  |
| Eastwood Civic Association                                                | 1                  |
| Hidden Valley                                                             | 1                  |
| Lindale Park Civic Club                                                   | 2                  |
| Near Northside Civic Club                                                 | 2                  |
| Pleasantville Civic League                                                | 1                  |
| Greater Third Ward (Complete Communities Initiative)                      | 1                  |
| Second Ward (Complete Communities Initiative)                             | 1                  |
| Near Northside (Complete Communities Initiative)                          | 1                  |
| Old Spanish Trail Community Partnership                                   | 1                  |
| Riverside Civic Association                                               | 1                  |
| Independence Heights Neighborhood                                         | 1                  |
| Other Community Stakeholder meetings                                      | 4                  |
| Agencies                                                                  |                    |
| Aldine Independent School District                                        | 1                  |
| City of Houston (Mayor's Office and various departments)                  | 37                 |
| FHWA                                                                      | 1                  |
| H-GAC                                                                     | 10                 |