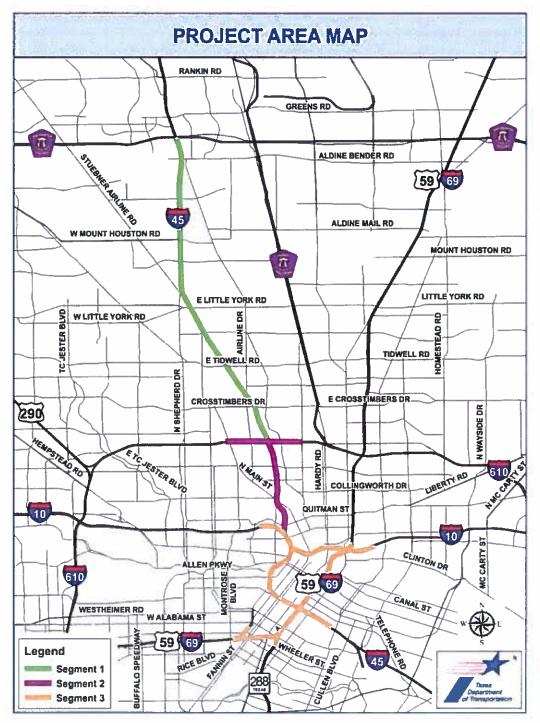

Site visits were conducted in order to verify and supplement LEP data described in the Community Profile section. Primarily within Segment 1, several businesses and places of worship have Spanish-language names or signs. In Segment 3, a few businesses with Asian-language names are located on the east side of Downtown, including a bakery and restaurants that would be displaced. During community outreach, attempts were made to talk with these businesses to discuss the project and get input on potential impacts from these organizations and business owners (see Table A-1). Notices of public meetings and the public hearing were sent to the Asian, Hispanic, Italy-America, Bilateral Arab-U.S. and other Chambers of Commerce.