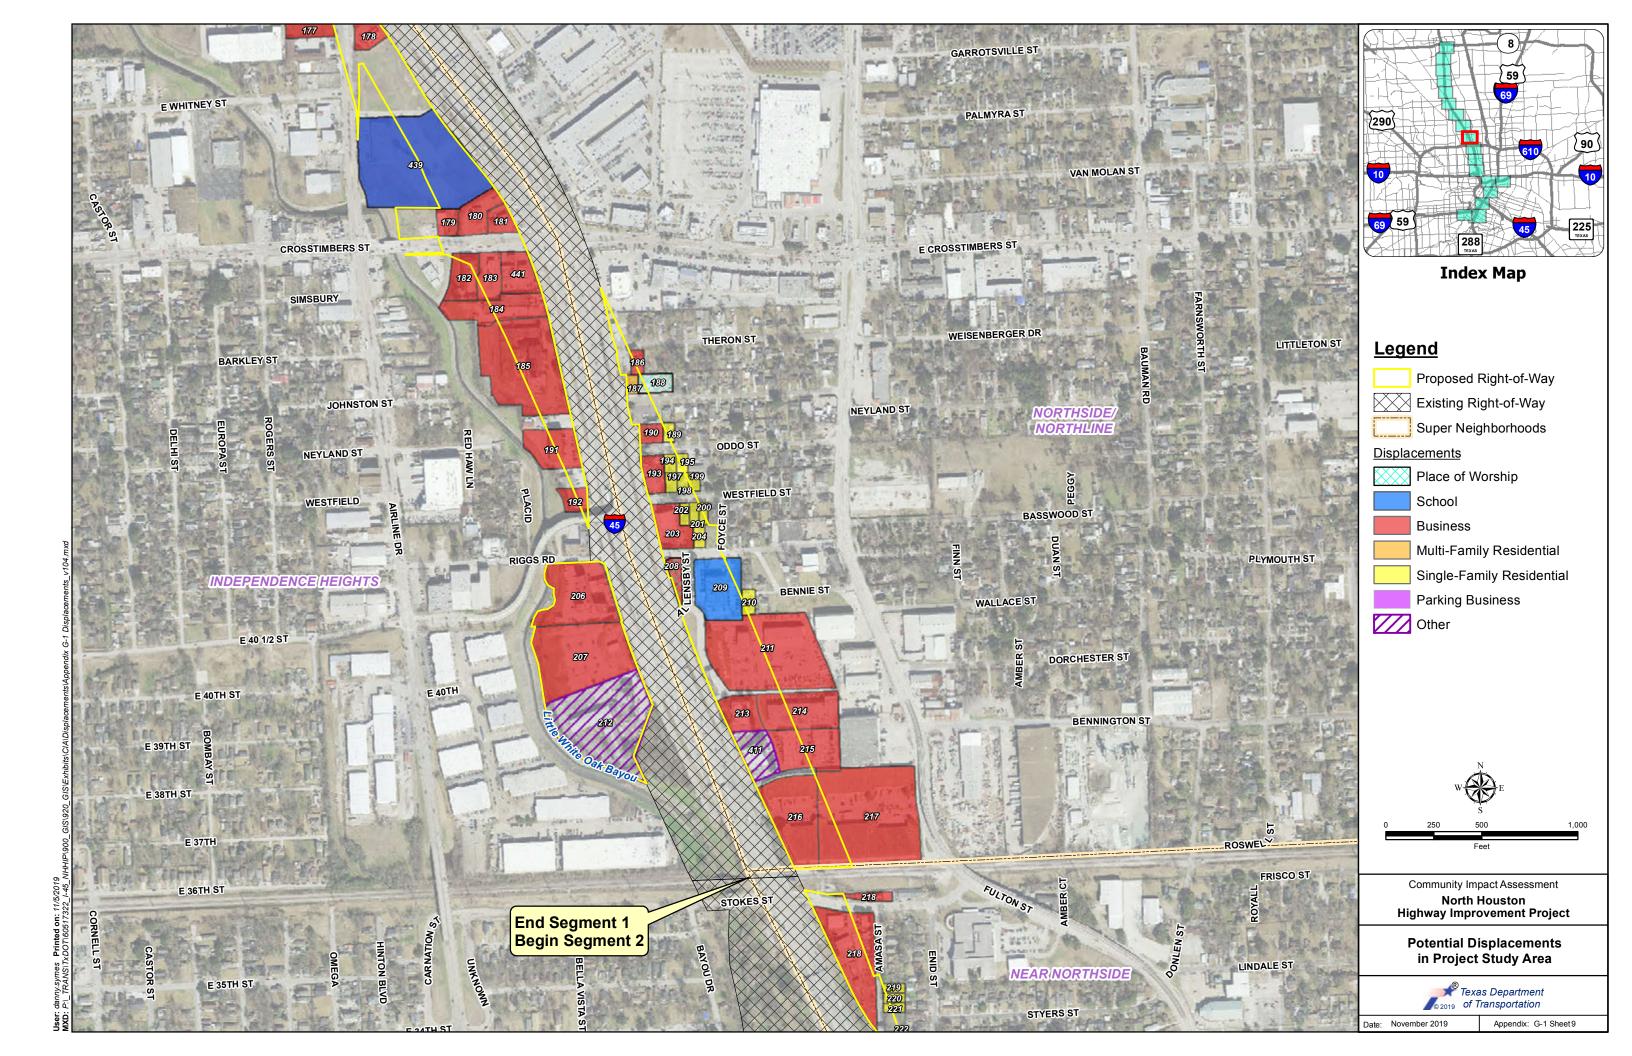

Table A-2 provides a summary of the stakeholder meetings conducted from November 2011 through August 2019, excluding the agency and public meetings and hearing discussed in Section 4.

The table notes whether the meetings took place in environmental justice (EJ) geographies or concerned an EJ-specific facility or topic, and Appendix A includes a map (Exhibit A-1) that

shows the location of the meetings in relation to super neighborhoods and the management districts.

Table 1. Stakeholder Meeting Summary (July 2013 through August 2019)

| Stakeholder                                                               | Number of Meetings |
|---------------------------------------------------------------------------|--------------------|
| Management Districts and Chambers of Com                                  | merce              |
| Houston Downtown Management District                                      | 30                 |
| East Downtown Management District                                         | 11                 |
| East End Cultural District                                                | 2                  |
| Greater Northside Management District                                     | 10                 |
| Greater Southeast Management District (Houston Southeast)                 | 4                  |
| North Houston District (formerly Greater Greenspoint Management District) | 2                  |
| Houston Northwest Chambers of Commerce                                    | 1                  |
| Midtown Management District                                               | 2                  |
| Super Neighborhoods*, Neighborhood Associations, a                        | and Civic Clubs    |
| Super Neighborhood No. 24 - Montrose/Neartown                             | 1                  |
| Super Neighborhood No. 55 – Greater Fifth Ward                            | 1                  |
| Super Neighborhood No. 62 – Midtown                                       | 1                  |
| Super Neighborhood No. 64 – Greater Eastwood                              | 2                  |
| Super Neighborhood No. 66 – Museum Park                                   | 1                  |
| Super Neighborhood Alliance Advisory Board                                | 2                  |
| First Montrose Commons Neighborhood Association                           | 1                  |
| Avenue Place Civic Club                                                   | 1                  |
| East Bayou District Civic Club                                            | 2                  |
| Eastwood Civic Association                                                | 1                  |
| Hidden Valley                                                             | 1                  |
| Lindale Park Civic Club                                                   | 2                  |
| Near Northside Civic Club                                                 | 2                  |
| Pleasantville Civic League                                                | 1                  |
| Greater Third Ward (Complete Communities Initiative)                      | 1                  |
| Second Ward (Complete Communities Initiative)                             | 1                  |
| Near Northside (Complete Communities Initiative)                          | 1                  |
| Old Spanish Trail Community Partnership                                   | 1                  |
| Riverside Civic Association                                               | 1                  |
| Independence Heights Neighborhood                                         | 1                  |
| Other Community Stakeholder meetings                                      | 4                  |
| Agencies                                                                  |                    |
| Aldine Independent School District                                        | 1                  |
| City of Houston (Mayor's Office and various departments)                  | 37                 |
| FHWA                                                                      | 1                  |
| H-GAC                                                                     | 10                 |