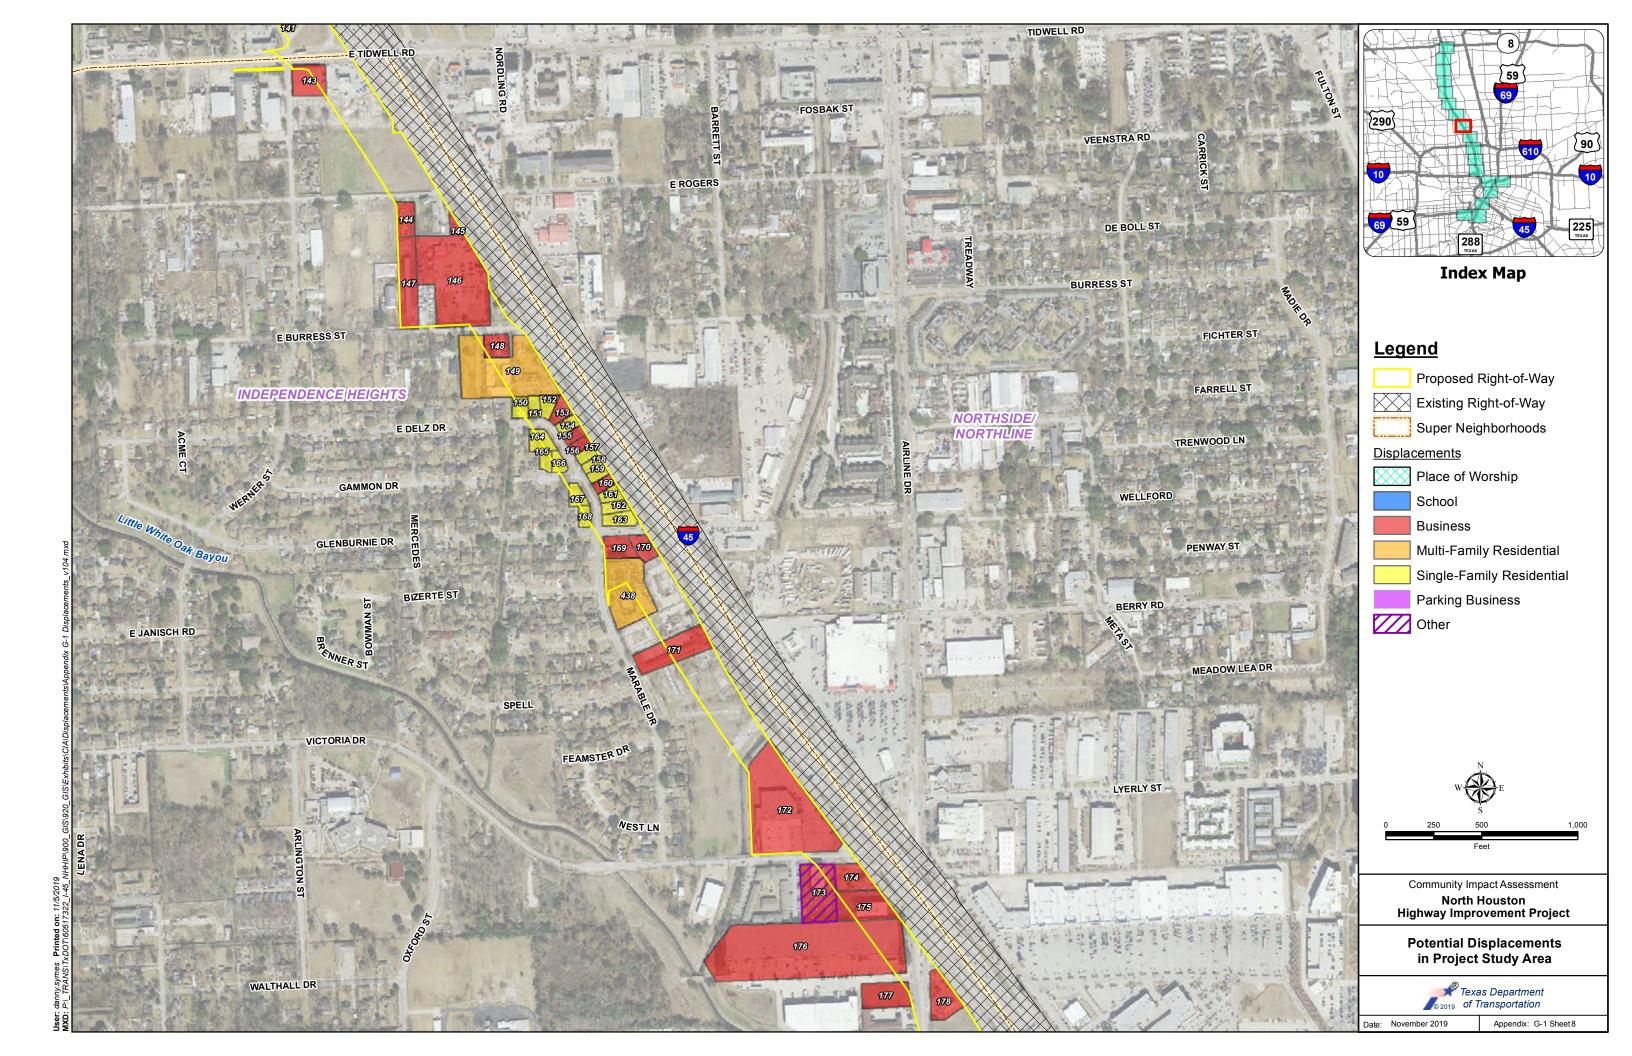

Table A-2 provides a summary of the stakeholder meetings conducted from November 2011 through August 2019, excluding the agency and public meetings and hearing discussed in Section 4.

The table notes whether the meetings took place in environmental justice (EJ) geographies or concerned an EJ-specific facility or topic, and Appendix A includes a map (Exhibit A-1) that

shows the location of the meetings in relation to super neighborhoods and the management districts.

Table 1. Stakeholder Meeting Summary (July 2013 through August 2019)

| Stakeholder                                                               | Number of Meetings |
|---------------------------------------------------------------------------|--------------------|
| Management Districts and Chambers of Com                                  | merce              |
| Houston Downtown Management District                                      | 30                 |
| East Downtown Management District                                         | 11                 |
| East End Cultural District                                                | 2                  |
| Greater Northside Management District                                     | 10                 |
| Greater Southeast Management District (Houston Southeast)                 | 4                  |
| North Houston District (formerly Greater Greenspoint Management District) | 2                  |
| Houston Northwest Chambers of Commerce                                    | 1                  |
| Midtown Management District                                               | 2                  |
| Super Neighborhoods*, Neighborhood Associations, a                        | and Civic Clubs    |
| Super Neighborhood No. 24 - Montrose/Neartown                             | 1                  |
| Super Neighborhood No. 55 – Greater Fifth Ward                            | 1                  |
| Super Neighborhood No. 62 – Midtown                                       | 1                  |
| Super Neighborhood No. 64 – Greater Eastwood                              | 2                  |
| Super Neighborhood No. 66 – Museum Park                                   | 1                  |
| Super Neighborhood Alliance Advisory Board                                | 2                  |
| First Montrose Commons Neighborhood Association                           | 1                  |
| Avenue Place Civic Club                                                   | 1                  |
| East Bayou District Civic Club                                            | 2                  |
| Eastwood Civic Association                                                | 1                  |
| Hidden Valley                                                             | 1                  |
| Lindale Park Civic Club                                                   | 2                  |
| Near Northside Civic Club                                                 | 2                  |
| Pleasantville Civic League                                                | 1                  |
| Greater Third Ward (Complete Communities Initiative)                      | 1                  |
| Second Ward (Complete Communities Initiative)                             | 1                  |
| Near Northside (Complete Communities Initiative)                          | 1                  |
| Old Spanish Trail Community Partnership                                   | 1                  |
| Riverside Civic Association                                               | 1                  |
| Independence Heights Neighborhood                                         | 1                  |
| Other Community Stakeholder meetings                                      | 4                  |
| Agencies                                                                  |                    |
| Aldine Independent School District                                        | 1                  |
| City of Houston (Mayor's Office and various departments)                  | 37                 |
| FHWA                                                                      | 1                  |
| H-GAC                                                                     | 10                 |