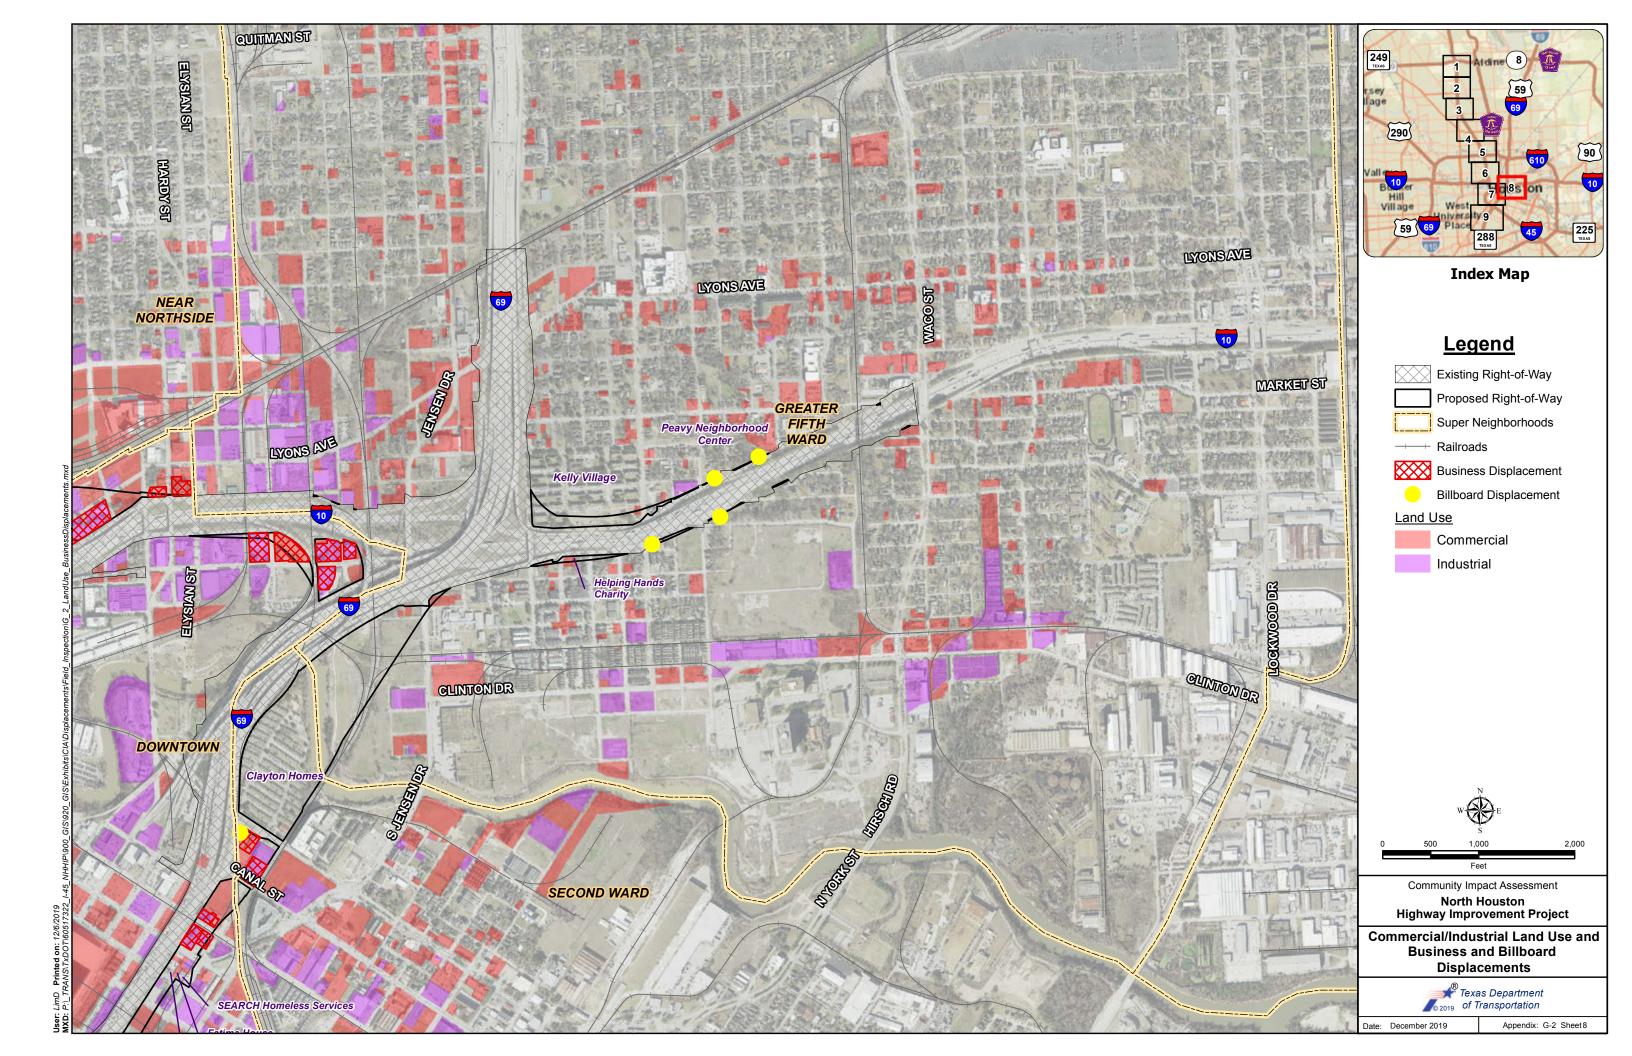

In May 2017, the Houston Housing Authority (HHA) organized informational meetings for the culturally and linguistically-diverse residents of Clayton Homes and Kelly Village. The first meeting, held on May 17, 2017 at Kelly Village, was attended by approximately 30 residents and staff from TxDOT and HHA. HHA provided simultaneous translation in Swahili, providing LEP residents with information on the overall project, units that would be impacted (including portions of the park), relocation services, and housing resources. The meeting also included time for residents to ask questions directly after the presentation in order to address any specific concerns.

The second meeting was held on May 18, 2017 at Clayton Homes and approximately 60 residents attended along with staff from TxDOT and HHA. HHA provided simultaneous translations in Swahili, Spanish and Haitian Creole, which provided residents with information on the overall project, and that all units would be impacted. A question and answer session was also included in this meeting to address specific concerns raised, such as the relocation of the Head Start Program (no longer located at Clayton Homes). Both of these on-site meetings were held to help ensure awareness of the proposed project, in addition to demonstrating that accommodations are available for LEP participation as the project develops.