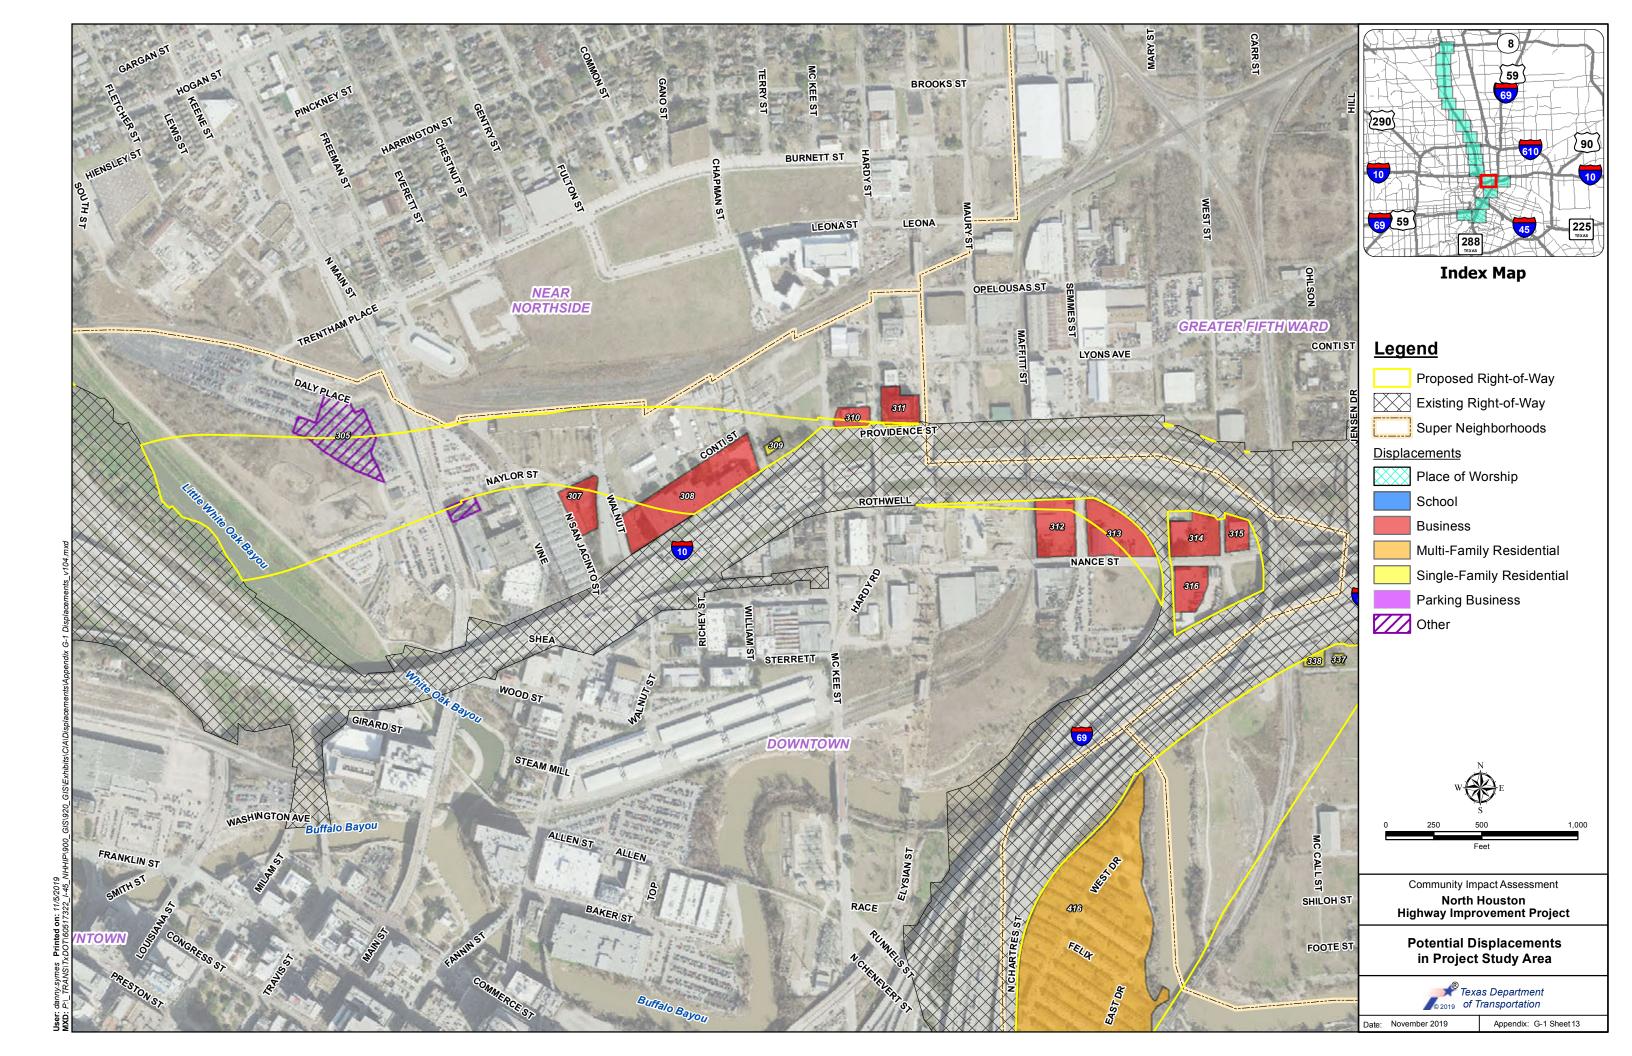

Site visits were conducted in order to verify and supplement LEP data described in the Community Profile section. Primarily within Segment 1, several businesses and places of worship have Spanish-language names or signs. In Segment 3, a few businesses with Asian-language names are located on the east side of Downtown, including a bakery and restaurants that would be displaced. During community outreach, attempts were made to talk with these businesses to discuss the project and get input on potential impacts from these organizations and business owners (see Table A-1). Notices of public meetings and the public hearing were sent to the Asian, Hispanic, Italy-America, Bilateral Arab-U.S. and other Chambers of Commerce.

Select businesses and churches with names in languages other than English include Centro Cristiano Church, which has been continuously in contact with project staff. After directly discussing their interests and concerns, this facility applied for advance acquisition of their property. The Study Team also met with the owners of Yen Huong Bakery, which makes specialty deserts and pastries for the Vietnamese and Chinese community. This culturally-specific business is owned by an Asian property owner who speaks limited English. TxDOT met with the owner and English-speaking brother to discuss the option of applying for advance acquisition of the property, among other topics. Detailed outreach to these businesses and places of worship are discussed in Section 6 and Table A-1.