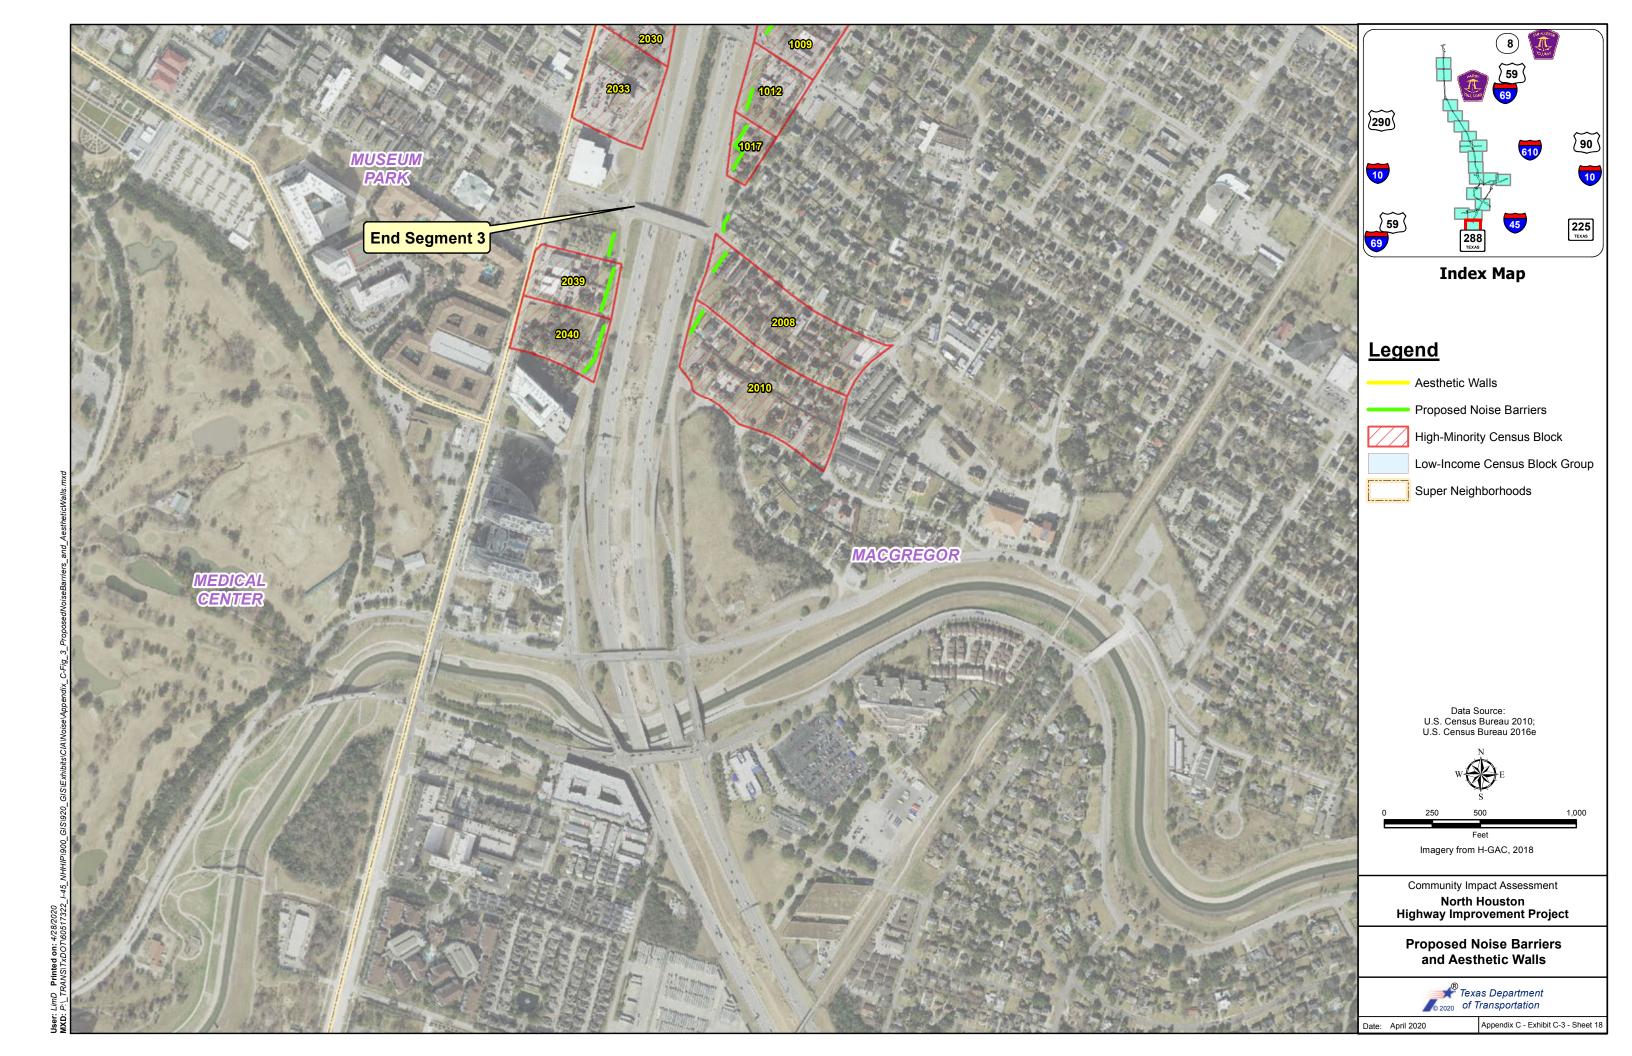

br>Downtown                   | No                                                           | Yes                                                     |

### **Appendix C**

#### **Exhibits and Data Tables for the Census Profile Area**

Exhibit C-1: Census Study Area Tracts, Block Groups, and High-Minority and Low-Income Areas
Exhibit C-2: Limited English Proficient Populations by Census Block Groups within or adjacent to the proposed project
Exhibit C-3: Proposed Noise Barriers and Aesthetic Walls
Exhibit C-4: Race and Ethnicity
Table C-1: Population and Demographics for Census Tracts, Block Groups, and Blocks in the Census Profile Area
Table C-2: Limited English Proficient Populations in Segments 1, 2, and 3 Census Profile Areas































































 Table C-1

 Population and Demographics for Census Tracts, Block Groups, and Blocks in the Census Profile Area

|             |                |               | Population      | Percent<br>Hispanic | Percent<br>White | Percent Black<br>or African<br>American | Percent<br>American<br>Indian and<br>Alaska<br>Native | Percent<br>Asian | Percent<br>Native<br>Hawaiian<br>and Other<br>Pacific<br>Islander | Percent<br>Some<br>Other<br>Race | Percent<br>Two or<br>more<br>races | Percent<br>Minority | Median<br>Household<br>Income |
|-------------|----------------|---------------|-----------------|---------------------|------------------|-----------------------------------------|-------------------------------------------------------|------------------|----------------------------------------