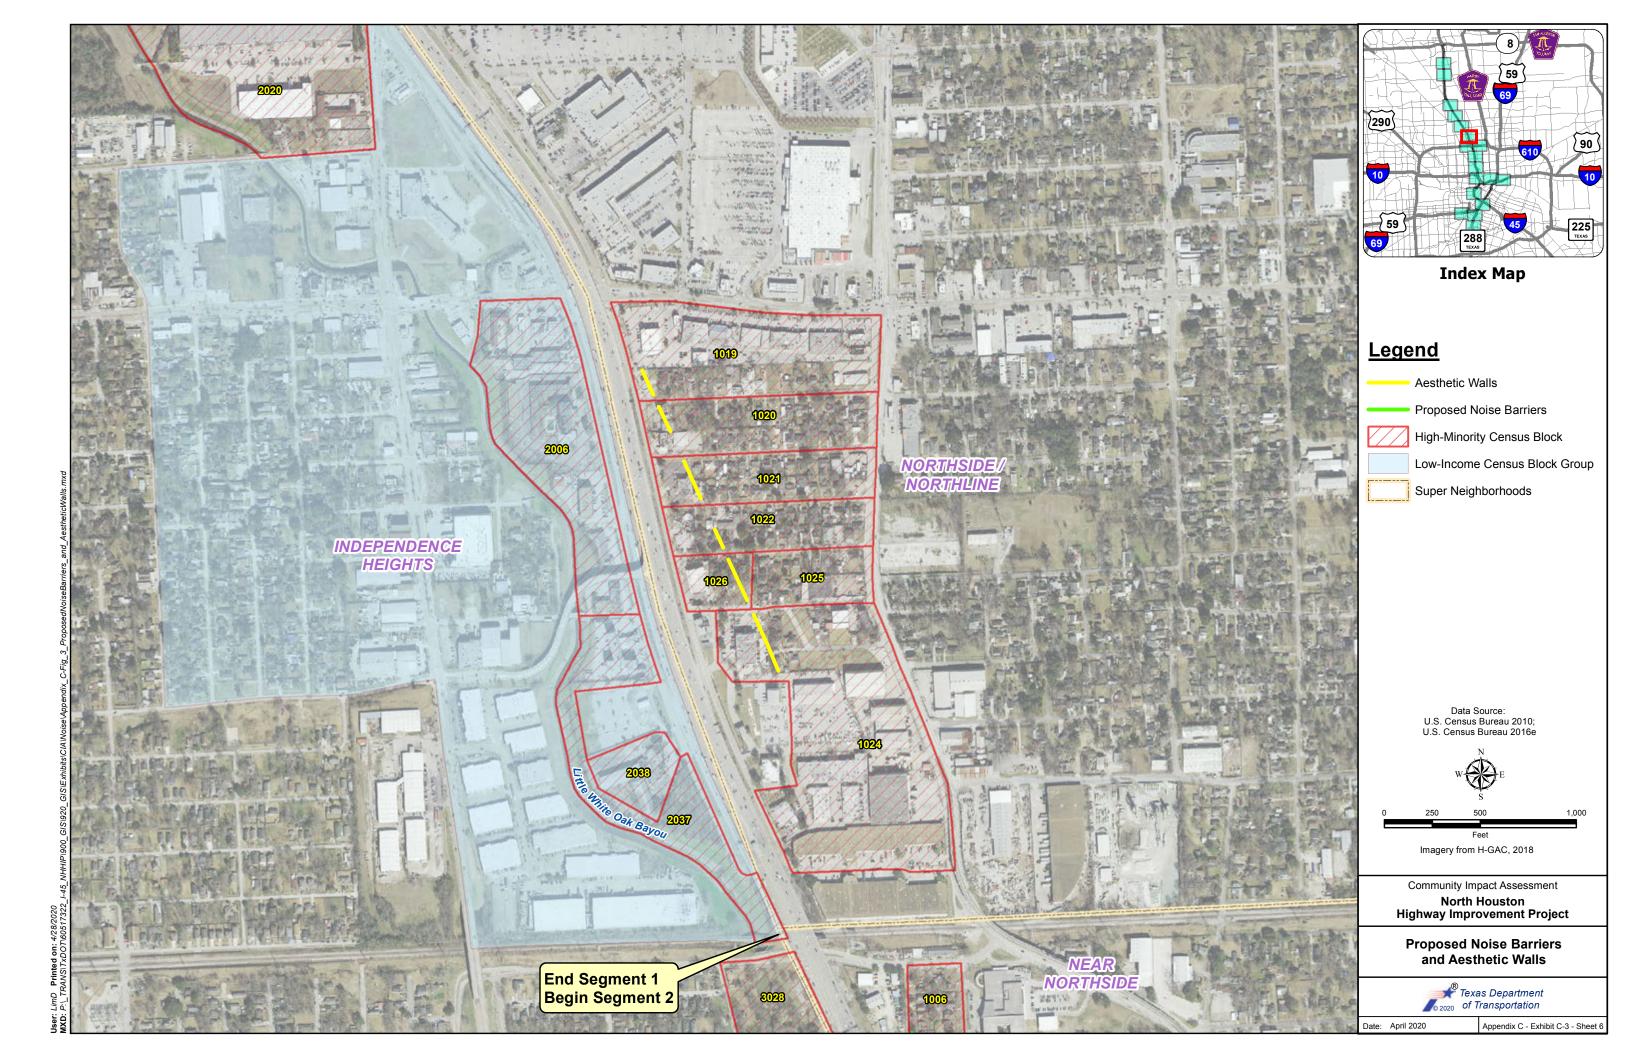

Table A-2 provides a summary of the stakeholder meetings conducted from November 2011 through August 2019, excluding the agency and public meetings and hearing discussed in Section 4.

The table notes whether the meetings took place in environmental justice (EJ) geographies or concerned an EJ-specific facility or topic, and Appendix A includes a map (Exhibit A-1) that

shows the location of the meetings in relation to super neighborhoods and the management districts.

Table 1. Stakeholder Meeting Summary (July 2013 through August 2019)

| Stakeholder                                                               | Number of Meetings |
|---------------------------------------------------------------------------|--------------------|
| Management Districts and Chambers of Com                                  | merce              |
| Houston Downtown Management District                                      | 30                 |
| East Downtown Management District                                         | 11                 |
| East End Cultural District                                                | 2                  |
| Greater Northside Management District                                     | 10                 |
| Greater Southeast Management District (Houston Southeast)                 | 4                  |
| North Houston District (formerly Greater Greenspoint Management District) | 2                  |
| Houston Northwest Chambers of Commerce                                    | 1                  |
| Midtown Management District                                               | 2                  |
| Super Neighborhoods*, Neighborhood Associations, a                        | and Civic Clubs    |
| Super Neighborhood No. 24 - Montrose/Neartown                             | 1                  |
| Super Neighborhood No. 55 – Greater Fifth Ward                            | 1                  |
| Super Neighborhood No. 62 – Midtown                                       | 1                  |
| Super Neighborhood No. 64 – Greater Eastwood                              | 2                  |
| Super Neighborhood No. 66 – Museum Park                                   | 1                  |
| Super Neighborhood Alliance Advisory Board                                | 2                  |
| First Montrose Commons Neighborhood Association                           | 1                  |
| Avenue Place Civic Club                                                   | 1                  |
| East Bayou District Civic Club                                            | 2                  |
| Eastwood Civic Association                                                | 1                  |
| Hidden Valley                                                             | 1                  |
| Lindale Park Civic Club                                                   | 2                  |
| Near Northside Civic Club                                                 | 2                  |
| Pleasantville Civic League                                                | 1                  |
| Greater Third Ward (Complete Communities Initiative)                      | 1                  |
| Second Ward (Complete Communities Initiative)                             | 1                  |
| Near Northside (Complete Communities Initiative)                          | 1                  |
| Old Spanish Trail Community Partnership                                   | 1                  |
| Riverside Civic Association                                               | 1                  |
| Independence Heights Neighborhood                                         | 1                  |
| Other Community Stakeholder meetings                                      | 4                  |
| Agencies                                                                  |                    |
| Aldine Independent School District                                        | 1                  |
| City of Houston (Mayor's Office and various departments)                  | 37                 |
| FHWA                                                                      | 1                  |
| H-GAC                                                                     | 10                 |