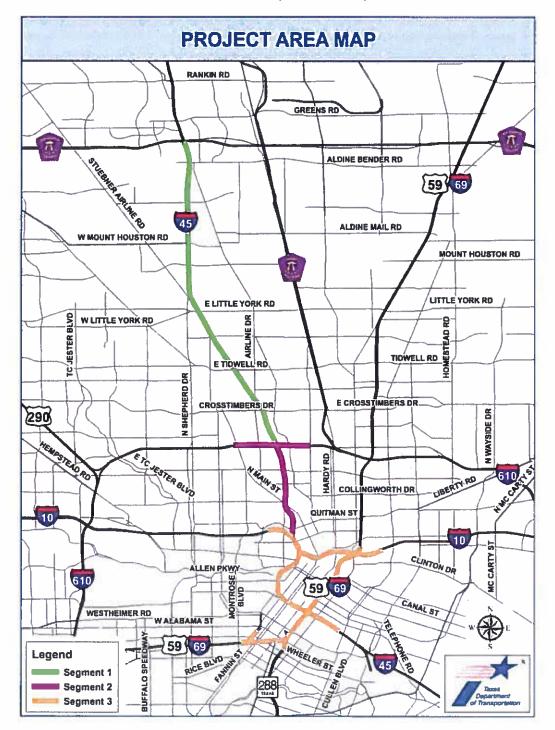

Site visits were conducted in order to verify and supplement LEP data described in the Community Profile section. Primarily within Segment 1, several businesses and places of worship have Spanish-language names or signs. In Segment 3, a few businesses with Asian-language names are located on the east side of Downtown, including a bakery and restaurants that would be displaced. During community outreach, attempts were made to talk with these businesses to discuss the project and get input on potential impacts from these organizations and business owners (see Table A-1). Notices of public meetings and the public hearing were sent to the Asian, Hispanic, Italy-America, Bilateral Arab-U.S. and other Chambers of Commerce.