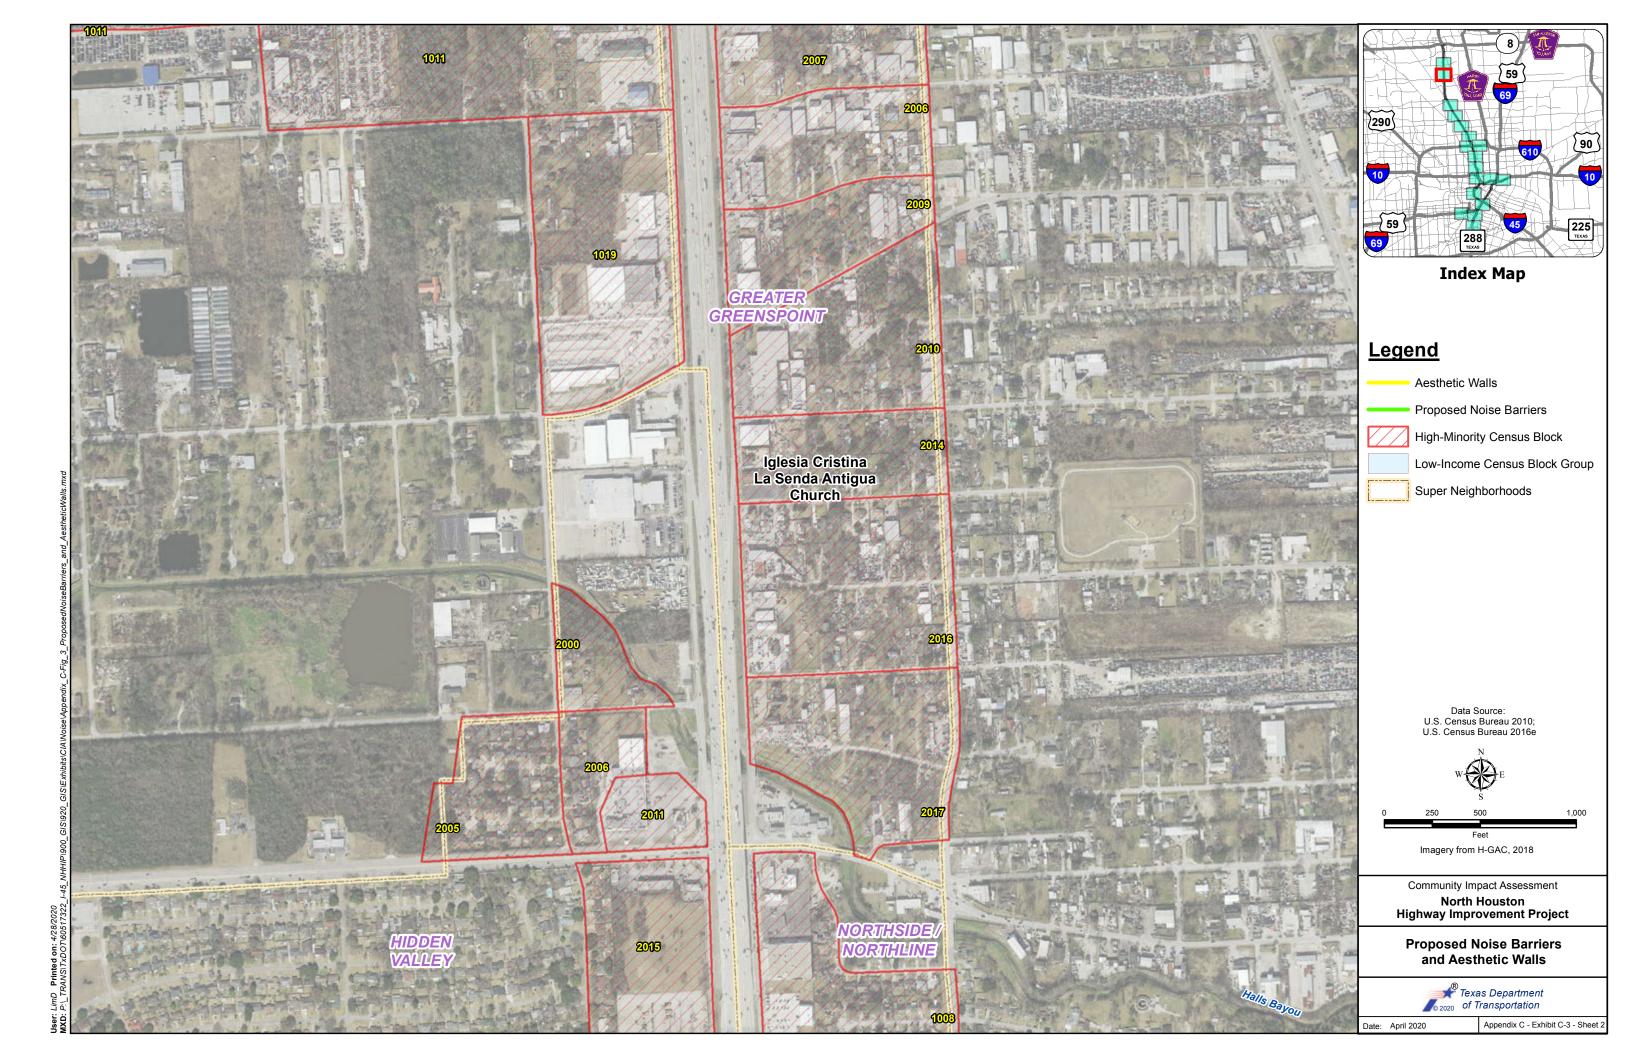

| Greater Heights and<br>Downtown                   | No                                                           | Yes                                                     |

### **Appendix C**

#### **Exhibits and Data Tables for the Census Profile Area**

Exhibit C-1: Census Study Area Tracts, Block Groups, and High-Minority and Low-Income Areas
Exhibit C-2: Limited English Proficient Populations by Census Block Groups within or adjacent to the proposed project
Exhibit C-3: Proposed Noise Barriers and Aesthetic Walls
Exhibit C-4: Race and Ethnicity
Table C-1: Population and Demographics for Census Tracts, Block Groups, and Blocks in the Census Profile Area
Table C-2: Limited English Proficient Populations in Segments 1, 2, and 3 Census Profile Areas































































 Table C-1

 Population and Demographics for Census Tracts, Block Groups, and Blocks in the Census Profile Area

|             |                |               | Population      | Percent<br>Hispanic | Percent<br>White | Percent Black<br>or African<br>American | Percent<br>American<br>Indian and<br>Alaska<br>Native | Percent<br>Asian | Percent<br>Native<br>Hawaiian<br>and Other<br>Pacific<br>Islander | Percent<br>Some<br>Other<br>Race | Percent<br>Two or<br>more<br>races | Percent<br>Minority | Median<br>Household<br>Income |
|-------------|----------------|---------------|-----------------|---------------------|------------------|-----------------------------------------|-------------------------------------------------------|------------------|--------