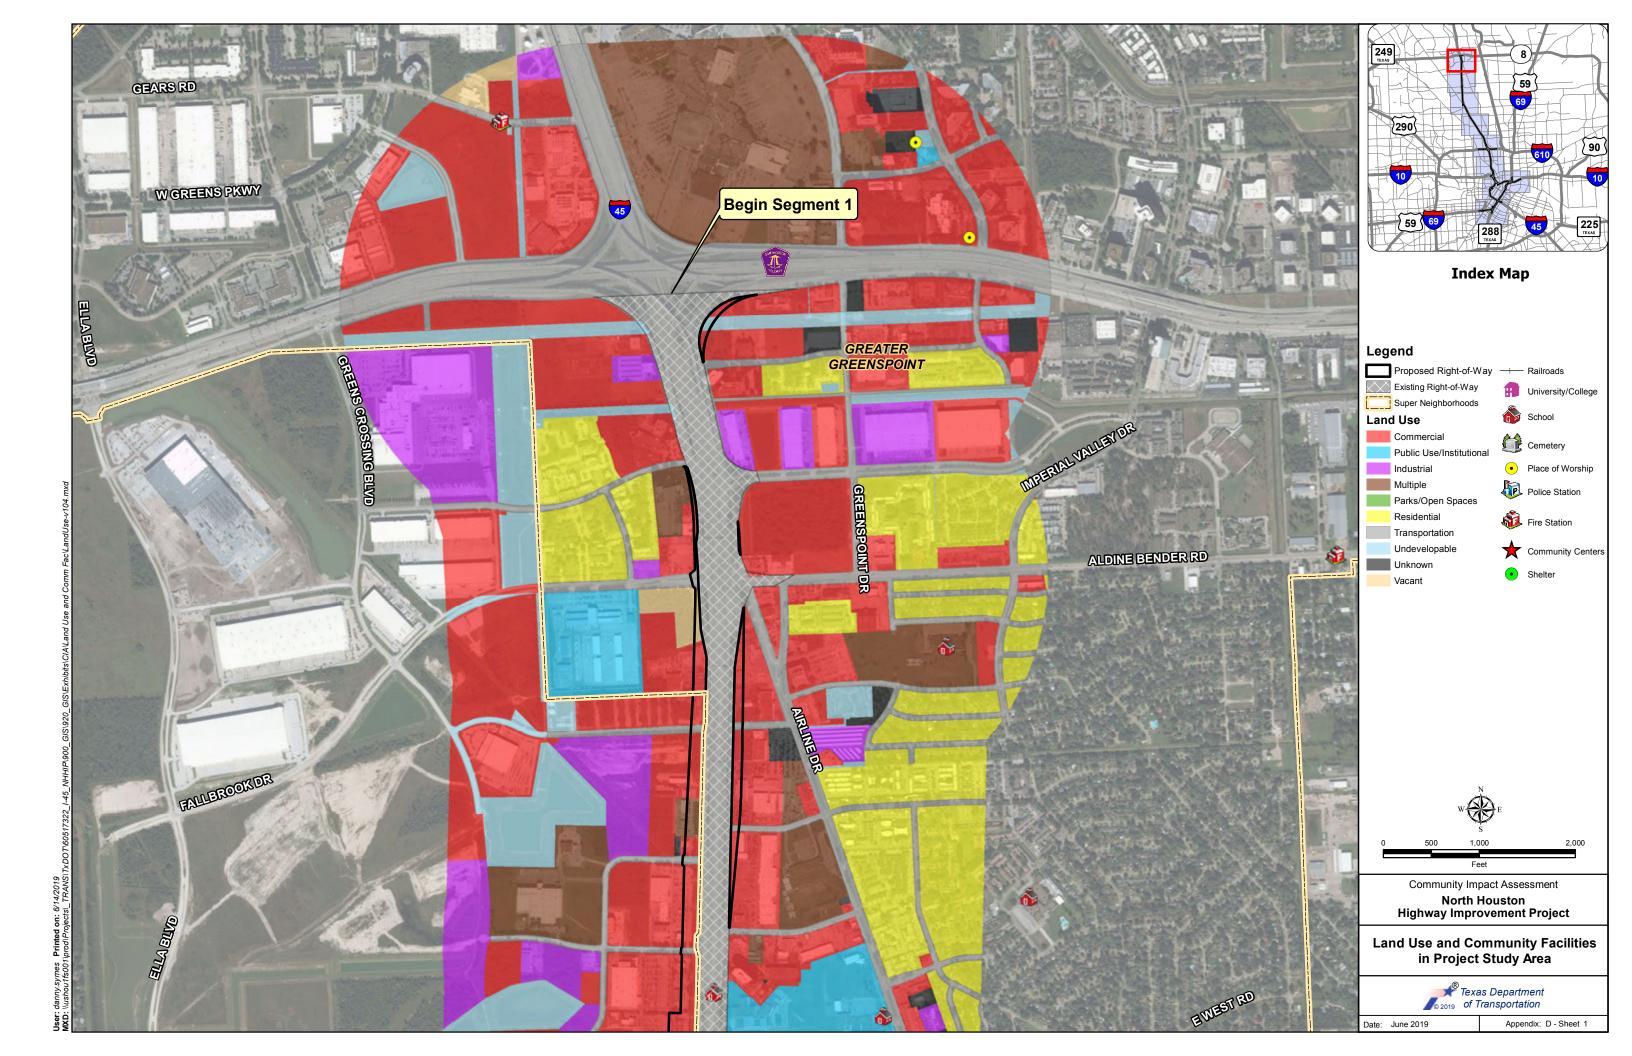

83         | 7.6         | 100.0                               | 0             | 0             | 0     |  |  |
| 5102, Block Group 1                    | 1,404            | 133        | 9.5         | 100.0                               | 0             | 0             | 0     |  |  |
| 5103, Block Group 2                    | 1,311            | 13         | 1.0         | 100.0                               | 0             | 0             | 0     |  |  |
| 34 Census Block Group<br>Total/Average | 49,054           | 5,522      | 11.3        | 83.2                                | 5.5           | 4.6           | 6.7   |  |  |

Source: U.S. Census Bureau 2016c

**Bold** cells are Census block groups with high LEP populations

# Appendix D Exhibits of Existing Land Use and Community Facilities



















# Appendix E Exhibits of Parks and Bikeways









# Appendix F Exhibits of Transit Facilities, Railroads, and Roadways









#### **Appendix G**

#### **Exhibits and Data Tables for Potential Displacements and Taxes**

- Exhibit G-1: Potential Displacements in Project Study Area
- Table G-1: Potential Displacements for the Preferred Alternative
- Exhibit G-2: Commercial/Industrial Land Use and Business and Billboard Displacements
- Table G-2: Business Displacements and Taxes





































| Map ID<br>No. | HCAD Number   | Current Owner                         | Local Address          | Business | Single-Family<br>Residential | Multi-Family<br>Residential Units | School | Places of Worship | Parking<br>Business | Other | Super Neighborhood  |
|