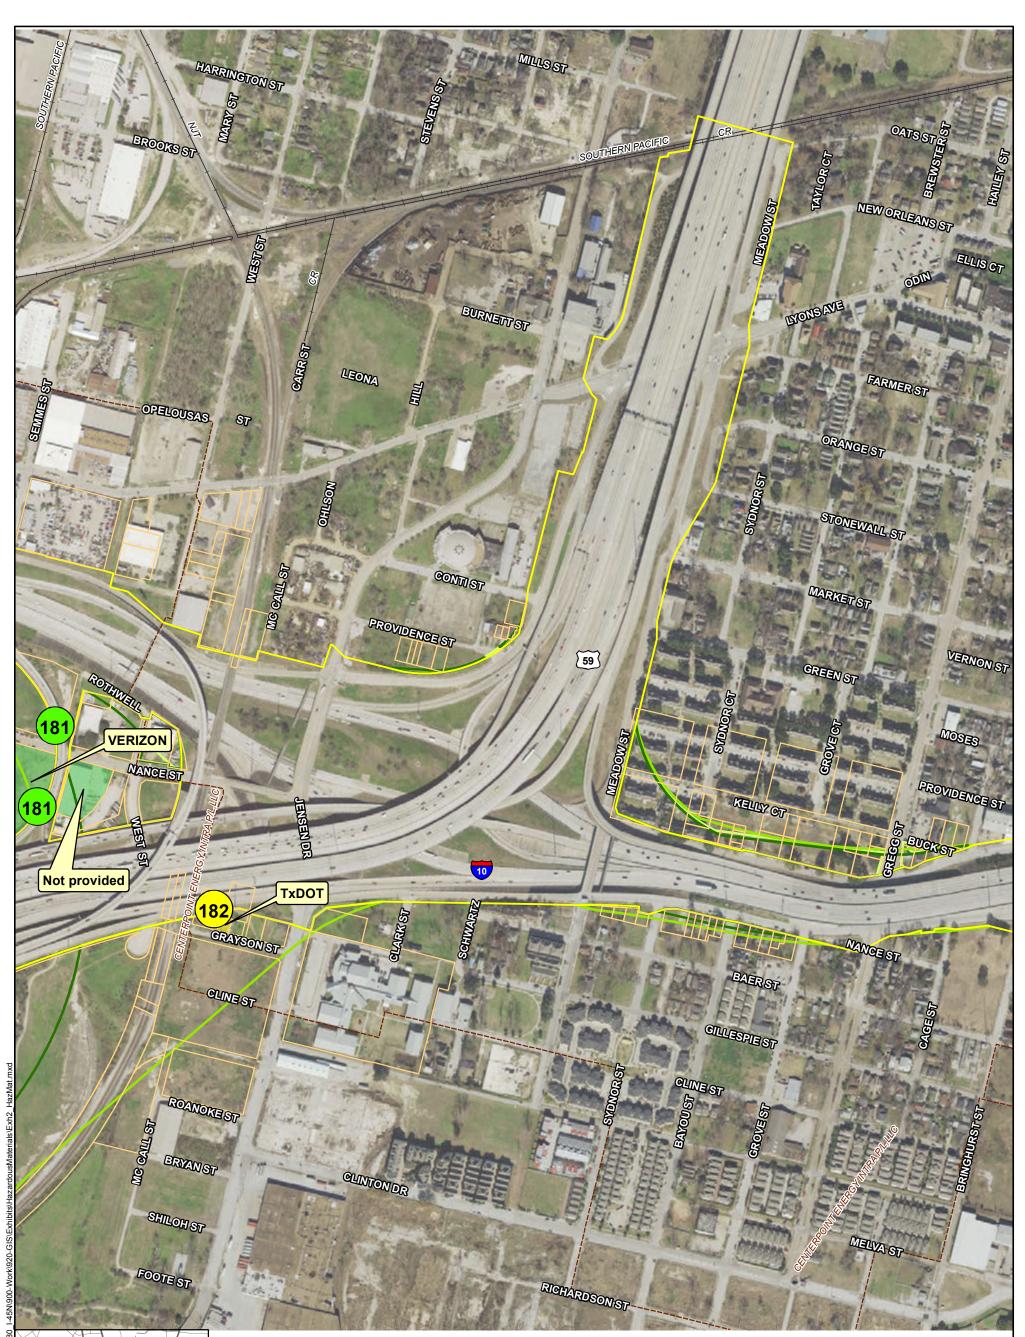

A field investigation was conducted on April 21 and 22, 2015 to verify approximate locations of the documented sites within the proposed ROWs of the nine alternatives identified in three Segments for the proposed project corridors and to identify other potential environmental concerns and risks that may not have been previously documented for the project area. Table 2 identifies regulated hazardous material sites within the ASTM search distances for the nine alternatives. Exhibits that depict the general location of these sites, as mapped by EDR, are provided in Appendix B.

Table 2: Regulated Hazardous Materials Sites Within ASTM Standard Search Distance of the Nine Reasonable Alternatives

| MAP<br>ID                                                                                         | Facility Name                                                                                                                                                                                                                                                                                                                                                                                                                                    | Facility Address                                      | Status/Comments                                                                                              | Within ASTM<br>Standard<br>Search Radius<br>of Alternatives |  |  |
|---------------------------------------------------------------------------------------------------|--------------------------------------------------------------------------------------------------------------------------------------------------------------------------------------------------------------------------------------------------------------------------------------------------------------------------------------------------------------------------------------------------------------------------------------------------|-------------------------------------------------------|--------------------------------------------------------------------------------------------------------------|-------------------------------------------------------------|--|--|
| EPA - Comprehensive Environmental Response, Compensation & Liability Information System (CERCLIS) |                                                                                                                                                                                                                                                                                                                                                                                                                                                  |                                                       |                                                                                                              |                                                             |  |  |
| 153                                                                                               | Dee Foundries Inc.                                                                                                                                                                                                                                                                                                                                                                                                                               | 2408 EVERETT STREET                                   | Not on the NPL. Referred for removal, no further assessment.                                                 | Segment 3, All                                              |  |  |
| 161                                                                                               | Davis Road Drum Site                                                                                                                                                                                                                                                                                                                                                                                                                             | 1705 DAVIS STREET                                     | Not on the NPL.<br>Event occurred in 1990.                                                                   | Segment 3, All                                              |  |  |
| 161                                                                                               | May Cooperage, Inc.                                                                                                                                                                                                                                                                                                                                                                                                                              | 1714 DAVIS STREET                                     | Not on the NPL.                                                                                              | Segment 3, All                                              |  |  |
| 189                                                                                               | RIO<br>NEUQUEN/ALUMINUM<br>PHOSPHIDE                                                                                                                                                                                                                                                                                                                                                                                                             | Houston, Texas 77201-<br>PORT OF HOUSTON<br>AUTHORITY | Not on the NPL. Located at<br>Port of Houston Authority -<br>Dock 9.                                         | Segment 3, All                                              |  |  |
|                                                                                                   | EP                                                                                                                                                                                                                                                                                                                                                                                                                                               | A - No Further Remedial Actior                        | n Planned (NFRAP)                                                                                            |                                                             |  |  |
| 23                                                                                                | Duke's Disposal                                                                                                                                                                                                                                                                                                                                                                                                                                  | 10303 NW Freeway 77092                                | Not on the NPL.                                                                                              | Segment 1, All                                              |  |  |
| 71                                                                                                | TREES INC                                                                                                                                                                                                                                                                                                                                                                                                                                        | 7072 STUEBNER AIRLINE                                 | Not on the NPL.                                                                                              | Segment 1, All                                              |  |  |
| 51                                                                                                | SOUTHWEST OIL SERVICE                                                                                                                                                                                                                                                                                                                                                                                                                            | 1403 ENNIS STREET                                     | Not on the NPL.                                                                                              | Segment 3, All                                              |  |  |
| 55                                                                                                | ATOCHEM CHEMICALS                                                                                                                                                                                                                                                                                                                                                                                                                                | 1606 HENDERSON STREET                                 | Not on the NPL.                                                                                              | Segment 3, All                                              |  |  |
| 109                                                                                               | JAMES DAVIS SITE                                                                                                                                                                                                                                                                                                                                                                                                                                 | 150 VAN MOLAN                                         | Not on the NPL.                                                                                              | Segment 1, All                                              |  |  |
| 164                                                                                               | HERRING SERVICE CO                                                                                                                                                                                                                                                                                                                                                                                                                               | 1706 MAURY                                            | Not on the NPL.                                                                                              | Segment 3, All                                              |  |  |
| 170                                                                                               | NL INDUSTRIES INC                                                                                                                                                                                                                                                                                                                                                                                                                                | 1417 HARDY ST                                         | Not on the NPL.                                                                                              | Segment 3, All                                              |  |  |
| 189                                                                                               | MEKLO PROCESSING<br>COMPANY                                                                                                                                                                                                                                                                                                                                                                                                                      | 1803 DALLAS                                           | Not on the NPL.                                                                                              | Segment 3, All                                              |  |  |
| 189                                                                                               | HOUSTON GAS LIGHT<br>COMPANY                                                                                                                                                                                                                                                                                                                                                                                                                     | 1515 COMMERCE                                         | Not on the NPL.                                                                                              | Segment 3, All                                              |  |  |
| 199                                                                                               | ALLEN PARKWAY VILLAGE                                                                                                                                                                                                                                                                                                                                                                                                                            | 1600 ALLEN PARKWAY                                    | Not on the NPL.                                                                                              | Segment 3, All                                              |  |  |
| 202                                                                                               | LEAD PRODUCTS<br>COMPANY INC                                                                                                                                                                                                                                                                                                                                                                                                                     | 709 N VELASCO                                         | Not on the NPL.                                                                                              | Segment 3, All                                              |  |  |
| 215                                                                                               | HARRISON JET GUNS                                                                                                                                                                                                                                                                                                                                                                                                                                | 6915 HUDSON VILLAGE<br>CREEK ROA                      | Not on the NPL.                                                                                              | Segment 3, All                                              |  |  |
|                                                                                                   | EP                                                                                                                                                                                                                                                                                                                                                                                                                                               | A - Corrective Action Report Sy                       | /stem (CORRACTS)                                                                                             |                                                             |  |  |
| 202                                                                                               | LEAD PRODUCTS<br>COMPANY INC                                                                                                                                                                                                                                                                                                                                                                                                                     | 709 N VELASCO                                         | Certification Of Remedy<br>Completion; this site is<br>located greater than 3,500<br>feet from existing ROW. | Segment 3, All                                              |  |  |
| 204                                                                                               | DIXIE ELECTRO PLATING                                                                                                                                                                                                                                                                                                                                                                                                                            | 3001 ENGELKE ST                                       | Stabilization Measures<br>Implemented; this site is<br>more than 3,000 feet from<br>existing ROW.            | Segment 3, All                                              |  |  |
|                                                                                                   |                                                                                                                                                                                                                                                                                                                                                                                                                                                  | •                                                     | mation System (RCRIS) Generate                                                                               | ors                                                         |  |  |
| within<br>faciliti<br>consid                                                                      | There are 51 RCRIS Generator facilities within the searched area. RCRIS facilities located within the right-of way of the proposed alternatives are summarized in Table 3 below. RCRIS facilities located outside of the proposed ROW or not adjacent to the proposed ROW are not considered an environmental concern to the proposed project. A complete list of the RCRIS Generator facilities in the searched area is provided in Appendix B. |                                                       |                                                                                                              |                                                             |  |  |