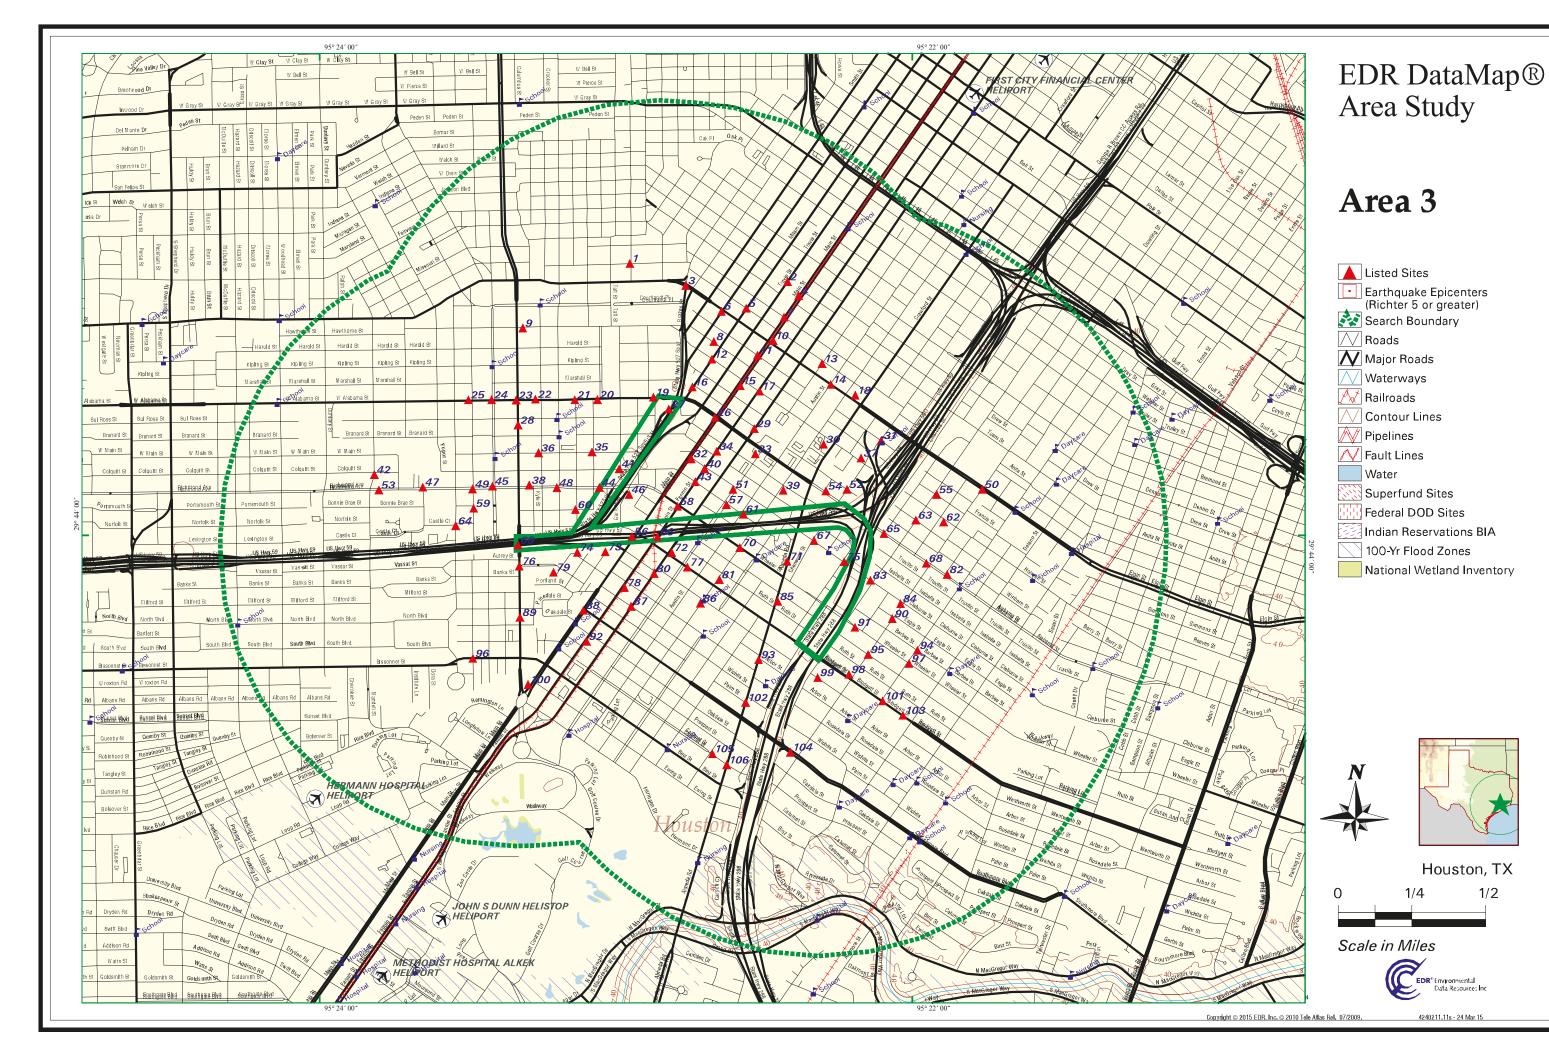

A field investigation was conducted on April 21 and 22, 2015 to verify approximate locations of the documented sites within the proposed ROWs of the nine alternatives identified in three Segments for the proposed project corridors and to identify other potential environmental concerns and risks that may not have been previously documented for the project area. Table 2 identifies regulated hazardous material sites within the ASTM search distances for the nine alternatives. Exhibits that depict the general location of these sites, as mapped by EDR, are provided in Appendix B.