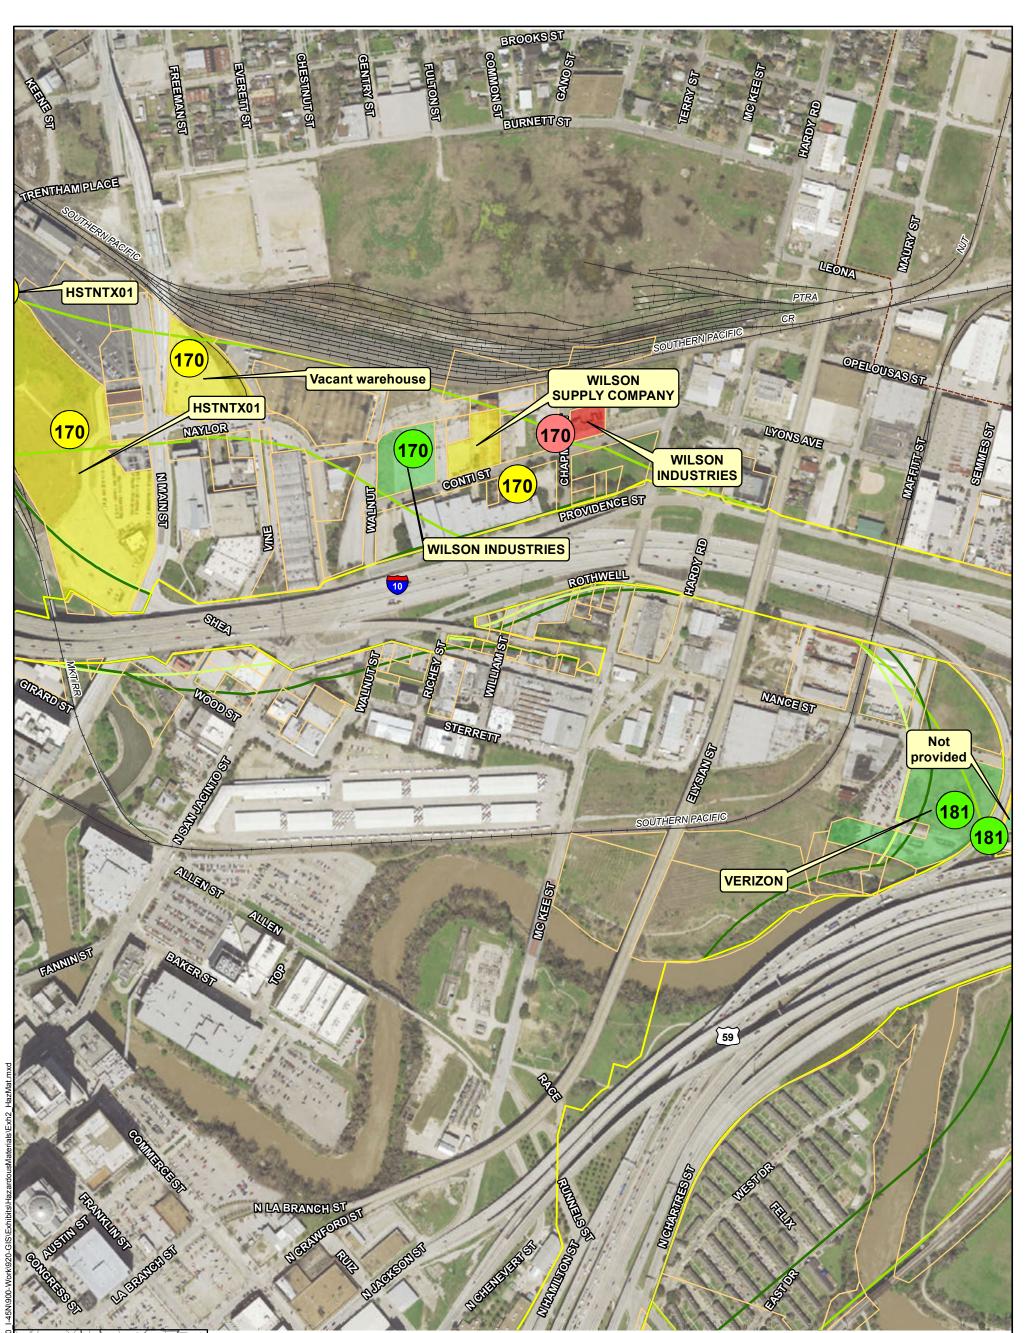

A field investigation was conducted on April 21 and 22, 2015 to verify approximate locations of the documented sites within the proposed ROWs of the nine alternatives identified in three Segments for the proposed project corridors and to identify other potential environmental concerns and risks that may not have been previously documented for the project area. Table 2 identifies regulated hazardous material sites within the ASTM search distances for the nine alternatives. Exhibits that depict the general location of these sites, as mapped by EDR, are provided in Appendix B.

Table 2: Regulated Hazardous Materials Sites Within ASTM Standard Search Distance of the Nine Reasonable Alternatives

| MAP<br>ID                                                                                         | Facility Name                                                                                                                                                                                                                                                                                                                                                                                                                                    | Facility Address                                      | Status/Comments                                                                                              | Within ASTM<br>Standard<br>Search Radius<br>of Alternatives |  |  |
|---------------------------------------------------------------------------------------------------|--------------------------------------------------------------------------------------------------------------------------------------------------------------------------------------------------------------------------------------------------------------------------------------------------------------------------------------------------------------------------------------------------------------------------------------------------|-------------------------------------------------------|--------------------------------------------------------------------------------------------------------------|-------------------------------------------------------------|--|--|
| EPA - Comprehensive Environmental Response, Compensation & Liability Information System (CERCLIS) |                                                                                                                                                                                                                                                                                                                                                                                                                                                  |                                                       |                                                                                                              |                                                             |  |  |
| 153                                                                                               | Dee Foundries Inc.                                                                                                                                                                                                                                                                                                                                                                                                                               | 2408 EVERETT STREET                                   | Not on the NPL. Referred for removal, no further assessment.                                                 | Segment 3, All                                              |  |  |
| 161                                                                                               | Davis Road Drum Site                                                                                                                                                                                                                                                                                                                                                                                                                             | 1705 DAVIS STREET                                     | Not on the NPL.<br>Event occurred in 1990.                                                                   | Segment 3, All                                              |  |  |
| 161                                                                                               | May Cooperage, Inc.                                                                                                                                                                                                                                                                                                                                                                                                                              | 1714 DAVIS STREET                                     | Not on the NPL.                                                                                              | Segment 3, All                                              |  |  |
| 189                                                                                               | RIO<br>NEUQUEN/ALUMINUM<br>PHOSPHIDE                                                                                                                                                                                                                                                                                                                                                                                                             | Houston, Texas 77201-<br>PORT OF HOUSTON<br>AUTHORITY | Not on the NPL. Located at<br>Port of Houston Authority -<br>Dock 9.                                         | Segment 3, All                                              |  |  |
|                                                                                                   | EP                                                                                                                                                                                                                                                                                                                                                                                                                                               | A - No Further Remedial Actior                        | n Planned (NFRAP)                                                                                            |                                                             |  |  |
| 23                                                                                                | Duke's Disposal                                                                                                                                                                                                                                                                                                                                                                                                                                  | 10303 NW Freeway 77092                                | Not on the NPL.                                                                                              | Segment 1, All                                              |  |  |
| 71                                                                                                | TREES INC                                                                                                                                                                                                                                                                                                                                                                                                                                        | 7072 STUEBNER AIRLINE                                 | Not on the NPL.                                                                                              | Segment 1, All                                              |  |  |
| 51                                                                                                | SOUTHWEST OIL SERVICE                                                                                                                                                                                                                                                                                                                                                                                                                            | 1403 ENNIS STREET                                     | Not on the NPL.                                                                                              | Segment 3, All                                              |  |  |
| 55                                                                                                | ATOCHEM CHEMICALS                                                                                                                                                                                                                                                                                                                                                                                                                                | 1606 HENDERSON STREET                                 | Not on the NPL.                                                                                              | Segment 3, All                                              |  |  |
| 109                                                                                               | JAMES DAVIS SITE                                                                                                                                                                                                                                                                                                                                                                                                                                 | 150 VAN MOLAN                                         | Not on the NPL.                                                                                              | Segment 1, All                                              |  |  |
| 164                                                                                               | HERRING SERVICE CO                                                                                                                                                                                                                                                                                                                                                                                                                               | 1706 MAURY                                            | Not on the NPL.                                                                                              | Segment 3, All                                              |  |  |
| 170                                                                                               | NL INDUSTRIES INC                                                                                                                                                                                                                                                                                                                                                                                                                                | 1417 HARDY ST                                         | Not on the NPL.                                                                                              | Segment 3, All                                              |  |  |
| 189                                                                                               | MEKLO PROCESSING<br>COMPANY                                                                                                                                                                                                                                                                                                                                                                                                                      | 1803 DALLAS                                           | Not on the NPL.                                                                                              | Segment 3, All                                              |  |  |
| 189                                                                                               | HOUSTON GAS LIGHT<br>COMPANY                                                                                                                                                                                                                                                                                                                                                                                                                     | 1515 COMMERCE                                         | Not on the NPL.                                                                                              | Segment 3, All                                              |  |  |
| 199                                                                                               | ALLEN PARKWAY VILLAGE                                                                                                                                                                                                                                                                                                                                                                                                                            | 1600 ALLEN PARKWAY                                    | Not on the NPL.                                                                                              | Segment 3, All                                              |  |  |
| 202                                                                                               | LEAD PRODUCTS<br>COMPANY INC                                                                                                                                                                                                                                                                                                                                                                                                                     | 709 N VELASCO                                         | Not on the NPL.                                                                                              | Segment 3, All                                              |  |  |
| 215                                                                                               | HARRISON JET GUNS                                                                                                                                                                                                                                                                                                                                                                                                                                | 6915 HUDSON VILLAGE<br>CREEK ROA                      | Not on the NPL.                                                                                              | Segment 3, All                                              |  |  |
|                                                                                                   | EP                                                                                                                                                                                                                                                                                                                                                                                                                                               | A - Corrective Action Report Sy                       | /stem (CORRACTS)                                                                                             |                                                             |  |  |
| 202                                                                                               | LEAD PRODUCTS<br>COMPANY INC                                                                                                                                                                                                                                                                                                                                                                                                                     | 709 N VELASCO                                         | Certification Of Remedy<br>Completion; this site is<br>located greater than 3,500<br>feet from existing ROW. | Segment 3, All                                              |  |  |
| 204                                                                                               | DIXIE ELECTRO PLATING                                                                                                                                                                                                                                                                                                                                                                                                                            | 3001 ENGELKE ST                                       | Stabilization Measures<br>Implemented; this site is<br>more than 3,000 feet from<br>existing ROW.            | Segment 3, All                                              |  |  |
|                                                                                                   |                                                                                                                                                                                                                                                                                                                                                                                                                                                  | •                                                     | mation System (RCRIS) Generate                                                                               | ors                                                         |  |  |
| within<br>faciliti<br>consid                                                                      | There are 51 RCRIS Generator facilities within the searched area. RCRIS facilities located within the right-of way of the proposed alternatives are summarized in Table 3 below. RCRIS facilities located outside of the proposed ROW or not adjacent to the proposed ROW are not considered an environmental concern to the proposed project. A complete list of the RCRIS Generator facilities in the searched area is provided in Appendix B. |                                                       |                                                                                                              |                                                             |  |  |