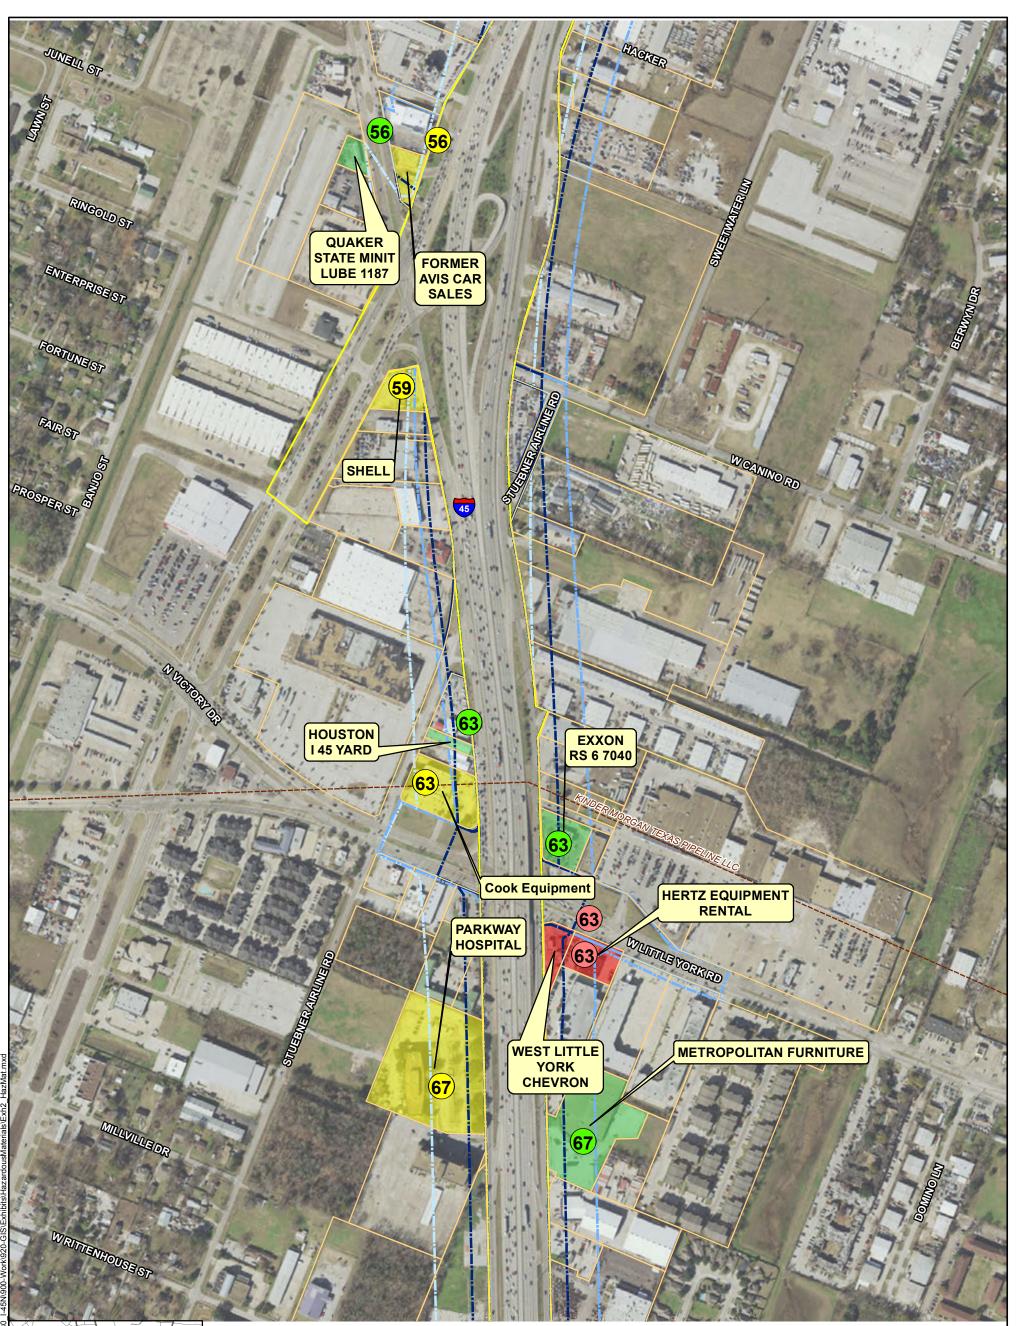

A field investigation was conducted on April 21 and 22, 2015 to verify approximate locations of the documented sites within the proposed ROWs of the nine alternatives identified in three Segments for the proposed project corridors and to identify other potential environmental concerns and risks that may not have been previously documented for the project area. Table 2 identifies regulated hazardous material sites within the ASTM search distances for the nine alternatives. Exhibits that depict the general location of these sites, as mapped by EDR, are provided in Appendix B.

Table 2: Regulated Hazardous Materials Sites Within ASTM Standard Search Distance of the Nine Reasonable Alternatives

| MAP<br>ID                                                                                         | Facility Name                                                                                                                                                                                                                                                                                                                                                                                                                                    | Facility Address                                      | Status/Comments                                                                                              | Within ASTM<br>Standard<br>Search Radius<br>of Alternatives |  |  |
|---------------------------------------------------------------------------------------------------|--------------------------------------------------------------------------------------------------------------------------------------------------------------------------------------------------------------------------------------------------------------------------------------------------------------------------------------------------------------------------------------------------------------------------------------------------|-------------------------------------------------------|--------------------------------------------------------------------------------------------------------------|-------------------------------------------------------------|--|--|
| EPA - Comprehensive Environmental Response, Compensation & Liability Information System (CERCLIS) |                                                                                                                                                                                                                                                                                                                                                                                                                                                  |                                                       |                                                                                                              |                                                             |  |  |
| 153                                                                                               | Dee Foundries Inc.                                                                                                                                                                                                                                                                                                                                                                                                                               | 2408 EVERETT STREET                                   | Not on the NPL. Referred for removal, no further assessment.                                                 | Segment 3, All                                              |  |  |
| 161                                                                                               | Davis Road Drum Site                                                                                                                                                                                                                                                                                                                                                                                                                             | 1705 DAVIS STREET                                     | Not on the NPL.<br>Event occurred in 1990.                                                                   | Segment 3, All                                              |  |  |
| 161                                                                                               | May Cooperage, Inc.                                                                                                                                                                                                                                                                                                                                                                                                                              | 1714 DAVIS STREET                                     | Not on the NPL.                                                                                              | Segment 3, All                                              |  |  |
| 189                                                                                               | RIO<br>NEUQUEN/ALUMINUM<br>PHOSPHIDE                                                                                                                                                                                                                                                                                                                                                                                                             | Houston, Texas 77201-<br>PORT OF HOUSTON<br>AUTHORITY | Not on the NPL. Located at<br>Port of Houston Authority -<br>Dock 9.                                         | Segment 3, All                                              |  |  |
|                                                                                                   | EP                                                                                                                                                                                                                                                                                                                                                                                                                                               | A - No Further Remedial Actior                        | n Planned (NFRAP)                                                                                            |                                                             |  |  |
| 23                                                                                                | Duke's Disposal                                                                                                                                                                                                                                                                                                                                                                                                                                  | 10303 NW Freeway 77092                                | Not on the NPL.                                                                                              | Segment 1, All                                              |  |  |
| 71                                                                                                | TREES INC                                                                                                                                                                                                                                                                                                                                                                                                                                        | 7072 STUEBNER AIRLINE                                 | Not on the NPL.                                                                                              | Segment 1, All                                              |  |  |
| 51                                                                                                | SOUTHWEST OIL SERVICE                                                                                                                                                                                                                                                                                                                                                                                                                            | 1403 ENNIS STREET                                     | Not on the NPL.                                                                                              | Segment 3, All                                              |  |  |
| 55                                                                                                | ATOCHEM CHEMICALS                                                                                                                                                                                                                                                                                                                                                                                                                                | 1606 HENDERSON STREET                                 | Not on the NPL.                                                                                              | Segment 3, All                                              |  |  |
| 109                                                                                               | JAMES DAVIS SITE                                                                                                                                                                                                                                                                                                                                                                                                                                 | 150 VAN MOLAN                                         | Not on the NPL.                                                                                              | Segment 1, All                                              |  |  |
| 164                                                                                               | HERRING SERVICE CO                                                                                                                                                                                                                                                                                                                                                                                                                               | 1706 MAURY                                            | Not on the NPL.                                                                                              | Segment 3, All                                              |  |  |
| 170                                                                                               | NL INDUSTRIES INC                                                                                                                                                                                                                                                                                                                                                                                                                                | 1417 HARDY ST                                         | Not on the NPL.                                                                                              | Segment 3, All                                              |  |  |
| 189                                                                                               | MEKLO PROCESSING<br>COMPANY                                                                                                                                                                                                                                                                                                                                                                                                                      | 1803 DALLAS                                           | Not on the NPL.                                                                                              | Segment 3, All                                              |  |  |
| 189                                                                                               | HOUSTON GAS LIGHT<br>COMPANY                                                                                                                                                                                                                                                                                                                                                                                                                     | 1515 COMMERCE                                         | Not on the NPL.                                                                                              | Segment 3, All                                              |  |  |
| 199                                                                                               | ALLEN PARKWAY VILLAGE                                                                                                                                                                                                                                                                                                                                                                                                                            | 1600 ALLEN PARKWAY                                    | Not on the NPL.                                                                                              | Segment 3, All                                              |  |  |
| 202                                                                                               | LEAD PRODUCTS<br>COMPANY INC                                                                                                                                                                                                                                                                                                                                                                                                                     | 709 N VELASCO                                         | Not on the NPL.                                                                                              | Segment 3, All                                              |  |  |
| 215                                                                                               | HARRISON JET GUNS                                                                                                                                                                                                                                                                                                                                                                                                                                | 6915 HUDSON VILLAGE<br>CREEK ROA                      | Not on the NPL.                                                                                              | Segment 3, All                                              |  |  |
|                                                                                                   | EP                                                                                                                                                                                                                                                                                                                                                                                                                                               | A - Corrective Action Report Sy                       | /stem (CORRACTS)                                                                                             |                                                             |  |  |
| 202                                                                                               | LEAD PRODUCTS<br>COMPANY INC                                                                                                                                                                                                                                                                                                                                                                                                                     | 709 N VELASCO                                         | Certification Of Remedy<br>Completion; this site is<br>located greater than 3,500<br>feet from existing ROW. | Segment 3, All                                              |  |  |
| 204                                                                                               | DIXIE ELECTRO PLATING                                                                                                                                                                                                                                                                                                                                                                                                                            | 3001 ENGELKE ST                                       | Stabilization Measures<br>Implemented; this site is<br>more than 3,000 feet from<br>existing ROW.            | Segment 3, All                                              |  |  |
|                                                                                                   |                                                                                                                                                                                                                                                                                                                                                                                                                                                  | •                                                     | mation System (RCRIS) Generate                                                                               | ors                                                         |  |  |
| within<br>faciliti<br>consid                                                                      | There are 51 RCRIS Generator facilities within the searched area. RCRIS facilities located within the right-of way of the proposed alternatives are summarized in Table 3 below. RCRIS facilities located outside of the proposed ROW or not adjacent to the proposed ROW are not considered an environmental concern to the proposed project. A complete list of the RCRIS Generator facilities in the searched area is provided in Appendix B. |                                                       |                                                                                                              |                                                             |  |  |