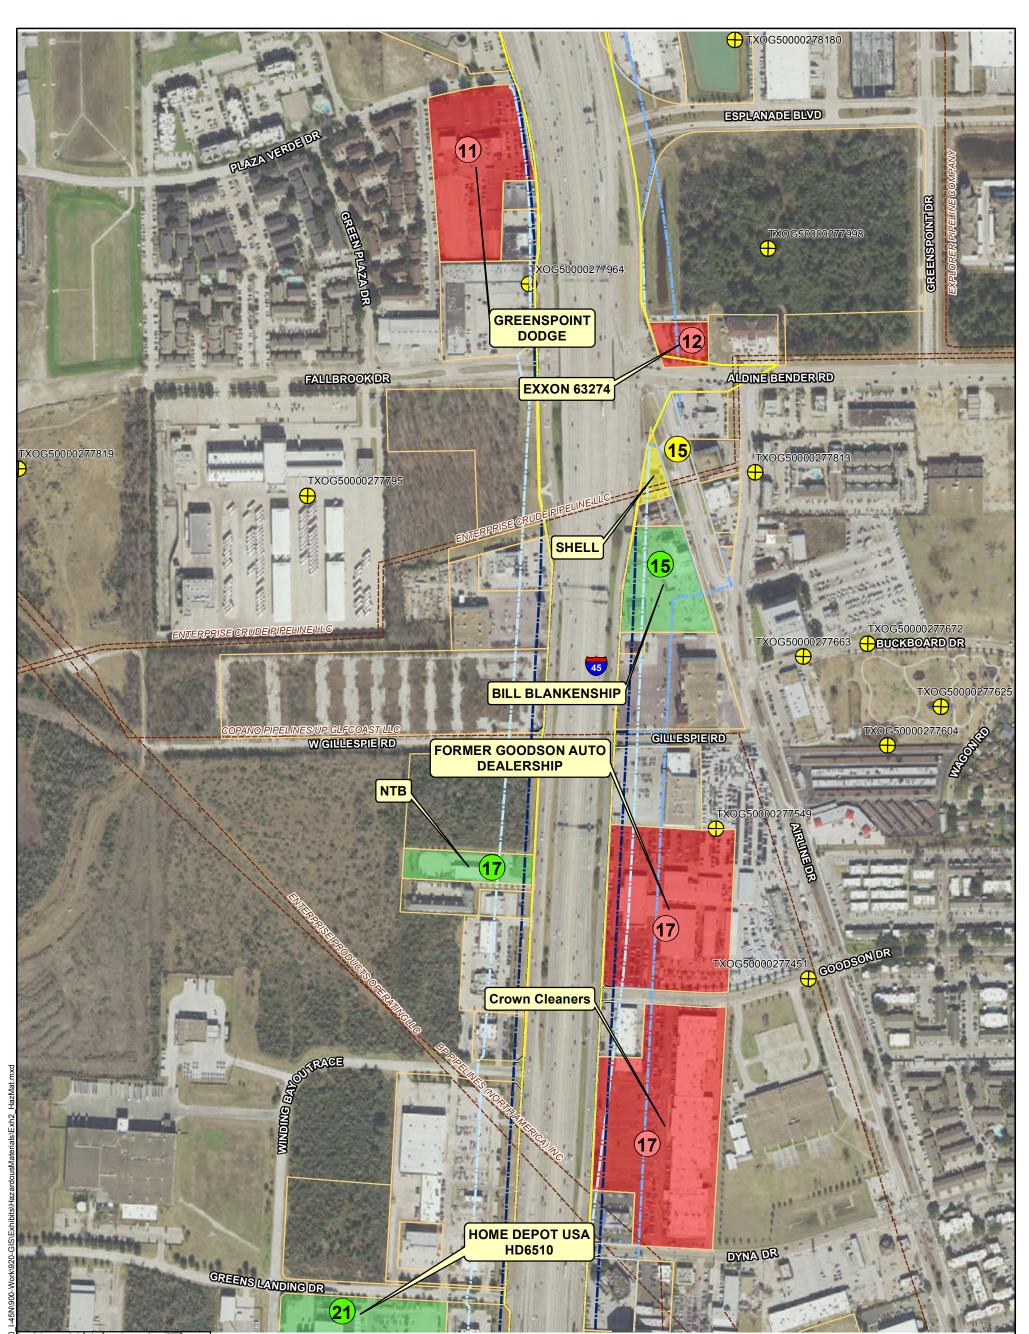

A total of 1,362 ASTM hazardous material records are associated with the 1,216 sites within the study area. There are more hazardous material records than sites recorded because many individual sites are listed in more than one environmental database. For example, the Greenspoint Dodge facility at 11655 North Freeway is listed on multiple databases, including the UST, LPST, VCP and IHW CORR ACTION lists. In addition, a total of 2,166 EDR proprietary record sites (Non-ASTM Standard Database sites including former gas stations, dry cleaners and manufactured gas plants compiled by EDR researchers) are located within the project area.

A field investigation was conducted on April 21 and 22, 2015 to verify approximate locations of the documented sites within the proposed ROWs of the nine alternatives identified in three Segments for the proposed project corridors and to identify other potential environmental concerns and risks that may not have been previously documented for the project area. Table 2 identifies regulated hazardous material sites within the ASTM search distances for the nine alternatives. Exhibits that depict the general location of these sites, as mapped by EDR, are provided in Appendix B.

Table 2: Regulated Hazardous Materials Sites Within ASTM Standard Search Distance of the Nine Reasonable Alternatives

| MAP<br>ID                                                                                         | Facility Name                                                                                                                                                                                                                                                                                                                                                                                                                                    | Facility Address                                      | Status/Comments                                                                                              | Within ASTM<br>Standard<br>Search Radius<br>of Alternatives |  |  |
|---------------------------------------------------------------------------------------------------|--------------------------------------------------------------------------------------------------------------------------------------------------------------------------------------------------------------------------------------------------------------------------------------------------------------------------------------------------------------------------------------------------------------------------------------------------|-------------------------------------------------------|--------------------------------------------------------------------------------------------------------------|-------------------------------------------------------------|--|--|
| EPA - Comprehensive Environmental Response, Compensation & Liability Information System (CERCLIS) |                                                                                                                                                                                                                                                                                                                                                                                                                                                  |                                                       |                                                                                                              |                                                             |  |  |
| 153                                                                                               | Dee Foundries Inc.                                                                                                                                                                                                                                                                                                                                                                                                                               | 2408 EVERETT STREET                                   | Not on the NPL. Referred for removal, no further assessment.                                                 | Segment 3, All                                              |  |  |
| 161                                                                                               | Davis Road Drum Site                                                                                                                                                                                                                                                                                                                                                                                                                             | 1705 DAVIS STREET                                     | Not on the NPL.<br>Event occurred in 1990.                                                                   | Segment 3, All                                              |  |  |
| 161                                                                                               | May Cooperage, Inc.                                                                                                                                                                                                                                                                                                                                                                                                                              | 1714 DAVIS STREET                                     | Not on the NPL.                                                                                              | Segment 3, All                                              |  |  |
| 189                                                                                               | RIO<br>NEUQUEN/ALUMINUM<br>PHOSPHIDE                                                                                                                                                                                                                                                                                                                                                                                                             | Houston, Texas 77201-<br>PORT OF HOUSTON<br>AUTHORITY | Not on the NPL. Located at<br>Port of Houston Authority -<br>Dock 9.                                         | Segment 3, All                                              |  |  |
|                                                                                                   | EP                                                                                                                                                                                                                                                                                                                                                                                                                                               | A - No Further Remedial Actior                        | n Planned (NFRAP)                                                                                            |                                                             |  |  |
| 23                                                                                                | Duke's Disposal                                                                                                                                                                                                                                                                                                                                                                                                                                  | 10303 NW Freeway 77092                                | Not on the NPL.                                                                                              | Segment 1, All                                              |  |  |
| 71                                                                                                | TREES INC                                                                                                                                                                                                                                                                                                                                                                                                                                        | 7072 STUEBNER AIRLINE                                 | Not on the NPL.                                                                                              | Segment 1, All                                              |  |  |
| 51                                                                                                | SOUTHWEST OIL SERVICE                                                                                                                                                                                                                                                                                                                                                                                                                            | 1403 ENNIS STREET                                     | Not on the NPL.                                                                                              | Segment 3, All                                              |  |  |
| 55                                                                                                | ATOCHEM CHEMICALS                                                                                                                                                                                                                                                                                                                                                                                                                                | 1606 HENDERSON STREET                                 | Not on the NPL.                                                                                              | Segment 3, All                                              |  |  |
| 109                                                                                               | JAMES DAVIS SITE                                                                                                                                                                                                                                                                                                                                                                                                                                 | 150 VAN MOLAN                                         | Not on the NPL.                                                                                              | Segment 1, All                                              |  |  |
| 164                                                                                               | HERRING SERVICE CO                                                                                                                                                                                                                                                                                                                                                                                                                               | 1706 MAURY                                            | Not on the NPL.                                                                                              | Segment 3, All                                              |  |  |
| 170                                                                                               | NL INDUSTRIES INC                                                                                                                                                                                                                                                                                                                                                                                                                                | 1417 HARDY ST                                         | Not on the NPL.                                                                                              | Segment 3, All                                              |  |  |
| 189                                                                                               | MEKLO PROCESSING<br>COMPANY                                                                                                                                                                                                                                                                                                                                                                                                                      | 1803 DALLAS                                           | Not on the NPL.                                                                                              | Segment 3, All                                              |  |  |
| 189                                                                                               | HOUSTON GAS LIGHT<br>COMPANY                                                                                                                                                                                                                                                                                                                                                                                                                     | 1515 COMMERCE                                         | Not on the NPL.                                                                                              | Segment 3, All                                              |  |  |
| 199                                                                                               | ALLEN PARKWAY VILLAGE                                                                                                                                                                                                                                                                                                                                                                                                                            | 1600 ALLEN PARKWAY                                    | Not on the NPL.                                                                                              | Segment 3, All                                              |  |  |
| 202                                                                                               | LEAD PRODUCTS<br>COMPANY INC                                                                                                                                                                                                                                                                                                                                                                                                                     | 709 N VELASCO                                         | Not on the NPL.                                                                                              | Segment 3, All                                              |  |  |
| 215                                                                                               | HARRISON JET GUNS                                                                                                                                                                                                                                                                                                                                                                                                                                | 6915 HUDSON VILLAGE<br>CREEK ROA                      | Not on the NPL.                                                                                              | Segment 3, All                                              |  |  |
|                                                                                                   | EP                                                                                                                                                                                                                                                                                                                                                                                                                                               | A - Corrective Action Report Sy                       | /stem (CORRACTS)                                                                                             |                                                             |  |  |
| 202                                                                                               | LEAD PRODUCTS<br>COMPANY INC                                                                                                                                                                                                                                                                                                                                                                                                                     | 709 N VELASCO                                         | Certification Of Remedy<br>Completion; this site is<br>located greater than 3,500<br>feet from existing ROW. | Segment 3, All                                              |  |  |
| 204                                                                                               | DIXIE ELECTRO PLATING                                                                                                                                                                                                                                                                                                                                                                                                                            | 3001 ENGELKE ST                                       | Stabilization Measures<br>Implemented; this site is<br>more than 3,000 feet from<br>existing ROW.            | Segment 3, All                                              |  |  |
|                                                                                                   |                                                                                                                                                                                                                                                                                                                                                                                                                                                  | •                                                     | mation System (RCRIS) Generate                                                                               | ors                                                         |  |  |
| within<br>faciliti<br>consid                                                                      | There are 51 RCRIS Generator facilities within the searched area. RCRIS facilities located within the right-of way of the proposed alternatives are summarized in Table 3 below. RCRIS facilities located outside of the proposed ROW or not adjacent to the proposed ROW are not considered an environmental concern to the proposed project. A complete list of the RCRIS Generator facilities in the searched area is provided in Appendix B. |                                                       |                                                                                                              |                                                             |  |  |