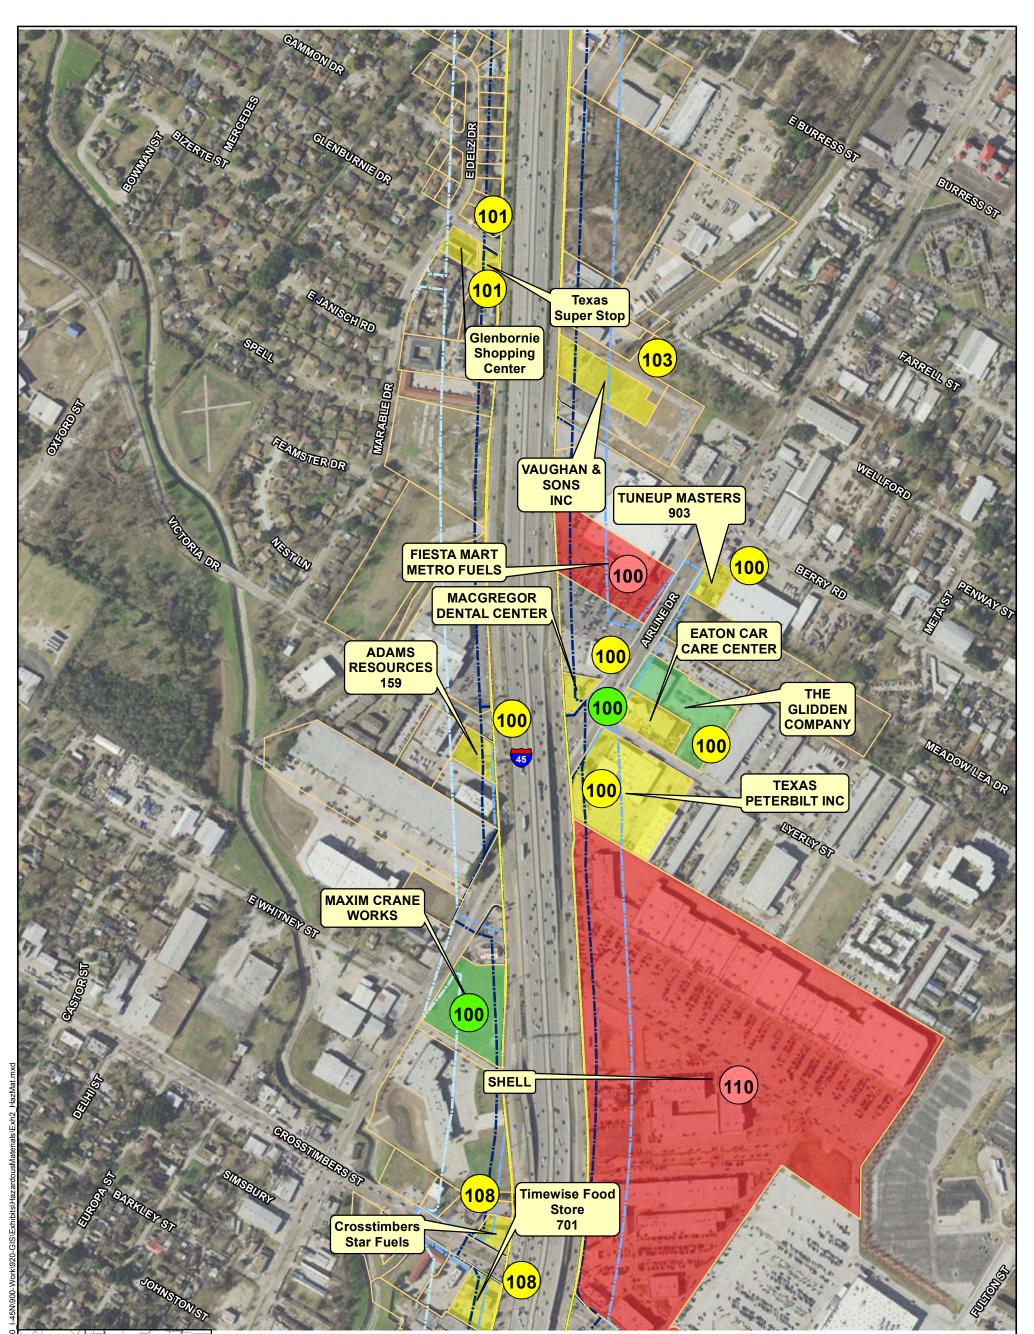

A field investigation was conducted on April 21 and 22, 2015 to verify approximate locations of the documented sites within the proposed ROWs of the nine alternatives identified in three Segments for the proposed project corridors and to identify other potential environmental concerns and risks that may not have been previously documented for the project area. Table 2 identifies regulated hazardous material sites within the ASTM search distances for the nine alternatives. Exhibits that depict the general location of these sites, as mapped by EDR, are provided in Appendix B.

Table 2: Regulated Hazardous Materials Sites Within ASTM Standard Search Distance of the Nine Reasonable Alternatives

| MAP<br>ID                                                                                         | Facility Name                                                                                                                                                                                                                                                                                                                                                                                                                                    | Facility Address                                      | Status/Comments                                                                                              | Within ASTM<br>Standard<br>Search Radius<br>of Alternatives |  |  |
|---------------------------------------------------------------------------------------------------|--------------------------------------------------------------------------------------------------------------------------------------------------------------------------------------------------------------------------------------------------------------------------------------------------------------------------------------------------------------------------------------------------------------------------------------------------|-------------------------------------------------------|--------------------------------------------------------------------------------------------------------------|-------------------------------------------------------------|--|--|
| EPA - Comprehensive Environmental Response, Compensation & Liability Information System (CERCLIS) |                                                                                                                                                                                                                                                                                                                                                                                                                                                  |                                                       |                                                                                                              |                                                             |  |  |
| 153                                                                                               | Dee Foundries Inc.                                                                                                                                                                                                                                                                                                                                                                                                                               | 2408 EVERETT STREET                                   | Not on the NPL. Referred for removal, no further assessment.                                                 | Segment 3, All                                              |  |  |
| 161                                                                                               | Davis Road Drum Site                                                                                                                                                                                                                                                                                                                                                                                                                             | 1705 DAVIS STREET                                     | Not on the NPL.<br>Event occurred in 1990.                                                                   | Segment 3, All                                              |  |  |
| 161                                                                                               | May Cooperage, Inc.                                                                                                                                                                                                                                                                                                                                                                                                                              | 1714 DAVIS STREET                                     | Not on the NPL.                                                                                              | Segment 3, All                                              |  |  |
| 189                                                                                               | RIO<br>NEUQUEN/ALUMINUM<br>PHOSPHIDE                                                                                                                                                                                                                                                                                                                                                                                                             | Houston, Texas 77201-<br>PORT OF HOUSTON<br>AUTHORITY | Not on the NPL. Located at<br>Port of Houston Authority -<br>Dock 9.                                         | Segment 3, All                                              |  |  |
|                                                                                                   | EP                                                                                                                                                                                                                                                                                                                                                                                                                                               | A - No Further Remedial Actior                        | n Planned (NFRAP)                                                                                            |                                                             |  |  |
| 23                                                                                                | Duke's Disposal                                                                                                                                                                                                                                                                                                                                                                                                                                  | 10303 NW Freeway 77092                                | Not on the NPL.                                                                                              | Segment 1, All                                              |  |  |
| 71                                                                                                | TREES INC                                                                                                                                                                                                                                                                                                                                                                                                                                        | 7072 STUEBNER AIRLINE                                 | Not on the NPL.                                                                                              | Segment 1, All                                              |  |  |
| 51                                                                                                | SOUTHWEST OIL SERVICE                                                                                                                                                                                                                                                                                                                                                                                                                            | 1403 ENNIS STREET                                     | Not on the NPL.                                                                                              | Segment 3, All                                              |  |  |
| 55                                                                                                | ATOCHEM CHEMICALS                                                                                                                                                                                                                                                                                                                                                                                                                                | 1606 HENDERSON STREET                                 | Not on the NPL.                                                                                              | Segment 3, All                                              |  |  |
| 109                                                                                               | JAMES DAVIS SITE                                                                                                                                                                                                                                                                                                                                                                                                                                 | 150 VAN MOLAN                                         | Not on the NPL.                                                                                              | Segment 1, All                                              |  |  |
| 164                                                                                               | HERRING SERVICE CO                                                                                                                                                                                                                                                                                                                                                                                                                               | 1706 MAURY                                            | Not on the NPL.                                                                                              | Segment 3, All                                              |  |  |
| 170                                                                                               | NL INDUSTRIES INC                                                                                                                                                                                                                                                                                                                                                                                                                                | 1417 HARDY ST                                         | Not on the NPL.                                                                                              | Segment 3, All                                              |  |  |
| 189                                                                                               | MEKLO PROCESSING<br>COMPANY                                                                                                                                                                                                                                                                                                                                                                                                                      | 1803 DALLAS                                           | Not on the NPL.                                                                                              | Segment 3, All                                              |  |  |
| 189                                                                                               | HOUSTON GAS LIGHT<br>COMPANY                                                                                                                                                                                                                                                                                                                                                                                                                     | 1515 COMMERCE                                         | Not on the NPL.                                                                                              | Segment 3, All                                              |  |  |
| 199                                                                                               | ALLEN PARKWAY VILLAGE                                                                                                                                                                                                                                                                                                                                                                                                                            | 1600 ALLEN PARKWAY                                    | Not on the NPL.                                                                                              | Segment 3, All                                              |  |  |
| 202                                                                                               | LEAD PRODUCTS<br>COMPANY INC                                                                                                                                                                                                                                                                                                                                                                                                                     | 709 N VELASCO                                         | Not on the NPL.                                                                                              | Segment 3, All                                              |  |  |
| 215                                                                                               | HARRISON JET GUNS                                                                                                                                                                                                                                                                                                                                                                                                                                | 6915 HUDSON VILLAGE<br>CREEK ROA                      | Not on the NPL.                                                                                              | Segment 3, All                                              |  |  |
|                                                                                                   | EP                                                                                                                                                                                                                                                                                                                                                                                                                                               | A - Corrective Action Report Sy                       | /stem (CORRACTS)                                                                                             |                                                             |  |  |
| 202                                                                                               | LEAD PRODUCTS<br>COMPANY INC                                                                                                                                                                                                                                                                                                                                                                                                                     | 709 N VELASCO                                         | Certification Of Remedy<br>Completion; this site is<br>located greater than 3,500<br>feet from existing ROW. | Segment 3, All                                              |  |  |
| 204                                                                                               | DIXIE ELECTRO PLATING                                                                                                                                                                                                                                                                                                                                                                                                                            | 3001 ENGELKE ST                                       | Stabilization Measures<br>Implemented; this site is<br>more than 3,000 feet from<br>existing ROW.            | Segment 3, All                                              |  |  |
|                                                                                                   |                                                                                                                                                                                                                                                                                                                                                                                                                                                  | •                                                     | mation System (RCRIS) Generate                                                                               | ors                                                         |  |  |
| within<br>faciliti<br>consid                                                                      | There are 51 RCRIS Generator facilities within the searched area. RCRIS facilities located within the right-of way of the proposed alternatives are summarized in Table 3 below. RCRIS facilities located outside of the proposed ROW or not adjacent to the proposed ROW are not considered an environmental concern to the proposed project. A complete list of the RCRIS Generator facilities in the searched area is provided in Appendix B. |                                                       |                                                                                                              |                                                             |  |  |