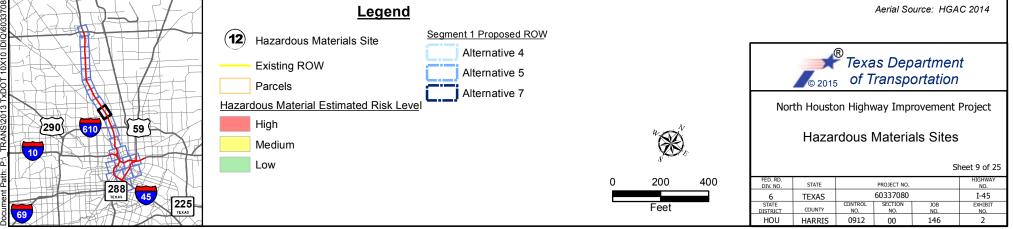

A field investigation was conducted on April 21 and 22, 2015 to verify approximate locations of the documented sites within the proposed ROWs of the nine alternatives identified in three Segments for the proposed project corridors and to identify other potential environmental concerns and risks that may not have been previously documented for the project area. Table 2 identifies regulated hazardous material sites within the ASTM search distances for the nine alternatives. Exhibits that depict the general location of these sites, as mapped by EDR, are provided in Appendix B.

Table 2: Regulated Hazardous Materials Sites Within ASTM Standard Search Distance of the Nine Reasonable Alternatives

| MAP<br>ID                                                                                         | Facility Name                                                                                                                                                                                                                                                                                                                                                                                                                                    | Facility Address                                      | Status/Comments                                                                                              | Within ASTM<br>Standard<br>Search Radius<br>of Alternatives |  |  |
|---------------------------------------------------------------------------------------------------|--------------------------------------------------------------------------------------------------------------------------------------------------------------------------------------------------------------------------------------------------------------------------------------------------------------------------------------------------------------------------------------------------------------------------------------------------|-------------------------------------------------------|--------------------------------------------------------------------------------------------------------------|-------------------------------------------------------------|--|--|
| EPA - Comprehensive Environmental Response, Compensation & Liability Information System (CERCLIS) |                                                                                                                                                                                                                                                                                                                                                                                                                                                  |                                                       |                                                                                                              |                                                             |  |  |
| 153                                                                                               | Dee Foundries Inc.                                                                                                                                                                                                                                                                                                                                                                                                                               | 2408 EVERETT STREET                                   | Not on the NPL. Referred for removal, no further assessment.                                                 | Segment 3, All                                              |  |  |
| 161                                                                                               | Davis Road Drum Site                                                                                                                                                                                                                                                                                                                                                                                                                             | 1705 DAVIS STREET                                     | Not on the NPL.<br>Event occurred in 1990.                                                                   | Segment 3, All                                              |  |  |
| 161                                                                                               | May Cooperage, Inc.                                                                                                                                                                                                                                                                                                                                                                                                                              | 1714 DAVIS STREET                                     | Not on the NPL.                                                                                              | Segment 3, All                                              |  |  |
| 189                                                                                               | RIO<br>NEUQUEN/ALUMINUM<br>PHOSPHIDE                                                                                                                                                                                                                                                                                                                                                                                                             | Houston, Texas 77201-<br>PORT OF HOUSTON<br>AUTHORITY | Not on the NPL. Located at<br>Port of Houston Authority -<br>Dock 9.                                         | Segment 3, All                                              |  |  |
|                                                                                                   | EP                                                                                                                                                                                                                                                                                                                                                                                                                                               | A - No Further Remedial Actior                        | n Planned (NFRAP)                                                                                            |                                                             |  |  |
| 23                                                                                                | Duke's Disposal                                                                                                                                                                                                                                                                                                                                                                                                                                  | 10303 NW Freeway 77092                                | Not on the NPL.                                                                                              | Segment 1, All                                              |  |  |
| 71                                                                                                | TREES INC                                                                                                                                                                                                                                                                                                                                                                                                                                        | 7072 STUEBNER AIRLINE                                 | Not on the NPL.                                                                                              | Segment 1, All                                              |  |  |
| 51                                                                                                | SOUTHWEST OIL SERVICE                                                                                                                                                                                                                                                                                                                                                                                                                            | 1403 ENNIS STREET                                     | Not on the NPL.                                                                                              | Segment 3, All                                              |  |  |
| 55                                                                                                | ATOCHEM CHEMICALS                                                                                                                                                                                                                                                                                                                                                                                                                                | 1606 HENDERSON STREET                                 | Not on the NPL.                                                                                              | Segment 3, All                                              |  |  |
| 109                                                                                               | JAMES DAVIS SITE                                                                                                                                                                                                                                                                                                                                                                                                                                 | 150 VAN MOLAN                                         | Not on the NPL.                                                                                              | Segment 1, All                                              |  |  |
| 164                                                                                               | HERRING SERVICE CO                                                                                                                                                                                                                                                                                                                                                                                                                               | 1706 MAURY                                            | Not on the NPL.                                                                                              | Segment 3, All                                              |  |  |
| 170                                                                                               | NL INDUSTRIES INC                                                                                                                                                                                                                                                                                                                                                                                                                                | 1417 HARDY ST                                         | Not on the NPL.                                                                                              | Segment 3, All                                              |  |  |
| 189                                                                                               | MEKLO PROCESSING<br>COMPANY                                                                                                                                                                                                                                                                                                                                                                                                                      | 1803 DALLAS                                           | Not on the NPL.                                                                                              | Segment 3, All                                              |  |  |
| 189                                                                                               | HOUSTON GAS LIGHT<br>COMPANY                                                                                                                                                                                                                                                                                                                                                                                                                     | 1515 COMMERCE                                         | Not on the NPL.                                                                                              | Segment 3, All                                              |  |  |
| 199                                                                                               | ALLEN PARKWAY VILLAGE                                                                                                                                                                                                                                                                                                                                                                                                                            | 1600 ALLEN PARKWAY                                    | Not on the NPL.                                                                                              | Segment 3, All                                              |  |  |
| 202                                                                                               | LEAD PRODUCTS<br>COMPANY INC                                                                                                                                                                                                                                                                                                                                                                                                                     | 709 N VELASCO                                         | Not on the NPL.                                                                                              | Segment 3, All                                              |  |  |
| 215                                                                                               | HARRISON JET GUNS                                                                                                                                                                                                                                                                                                                                                                                                                                | 6915 HUDSON VILLAGE<br>CREEK ROA                      | Not on the NPL.                                                                                              | Segment 3, All                                              |  |  |
|                                                                                                   | EP                                                                                                                                                                                                                                                                                                                                                                                                                                               | A - Corrective Action Report Sy                       | /stem (CORRACTS)                                                                                             |                                                             |  |  |
| 202                                                                                               | LEAD PRODUCTS<br>COMPANY INC                                                                                                                                                                                                                                                                                                                                                                                                                     | 709 N VELASCO                                         | Certification Of Remedy<br>Completion; this site is<br>located greater than 3,500<br>feet from existing ROW. | Segment 3, All                                              |  |  |
| 204                                                                                               | DIXIE ELECTRO PLATING                                                                                                                                                                                                                                                                                                                                                                                                                            | 3001 ENGELKE ST                                       | Stabilization Measures<br>Implemented; this site is<br>more than 3,000 feet from<br>existing ROW.            | Segment 3, All                                              |  |  |
|                                                                                                   |                                                                                                                                                                                                                                                                                                                                                                                                                                                  | •                                                     | mation System (RCRIS) Generate                                                                               | ors                                                         |  |  |
| within<br>faciliti<br>consid                                                                      | There are 51 RCRIS Generator facilities within the searched area. RCRIS facilities located within the right-of way of the proposed alternatives are summarized in Table 3 below. RCRIS facilities located outside of the proposed ROW or not adjacent to the proposed ROW are not considered an environmental concern to the proposed project. A complete list of the RCRIS Generator facilities in the searched area is provided in Appendix B. |                                                       |                                                                                                              |                                                             |  |  |