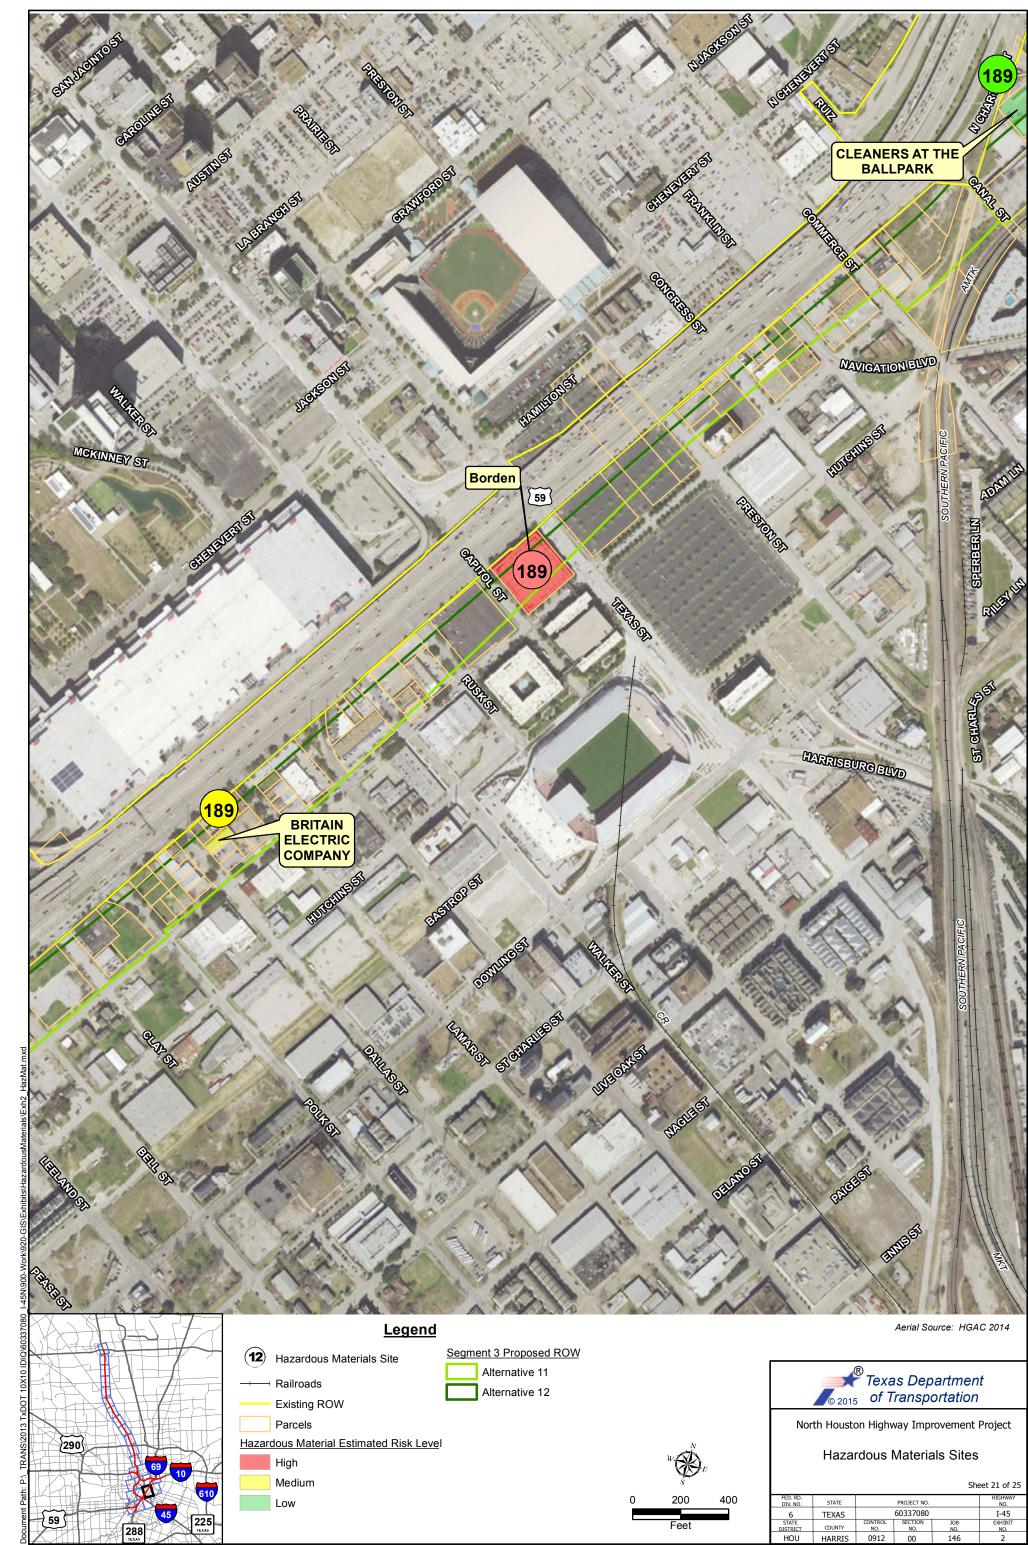

A field investigation was conducted on April 21 and 22, 2015 to verify approximate locations of the documented sites within the proposed ROWs of the nine alternatives identified in three Segments for the proposed project corridors and to identify other potential environmental concerns and risks that may not have been previously documented for the project area. Table 2 identifies regulated hazardous material sites within the ASTM search distances for the nine alternatives. Exhibits that depict the general location of these sites, as mapped by EDR, are provided in Appendix B.

Table 2: Regulated Hazardous Materials Sites Within ASTM Standard Search Distance of the Nine Reasonable Alternatives

| MAP<br>ID                                                                                         | Facility Name                                                                                                                                                                                                                                                                                                                                                                                                                                    | Facility Address                                      | Status/Comments                                                                                              | Within ASTM<br>Standard<br>Search Radius<br>of Alternatives |  |  |
|---------------------------------------------------------------------------------------------------|--------------------------------------------------------------------------------------------------------------------------------------------------------------------------------------------------------------------------------------------------------------------------------------------------------------------------------------------------------------------------------------------------------------------------------------------------|-------------------------------------------------------|--------------------------------------------------------------------------------------------------------------|-------------------------------------------------------------|--|--|
| EPA - Comprehensive Environmental Response, Compensation & Liability Information System (CERCLIS) |                                                                                                                                                                                                                                                                                                                                                                                                                                                  |                                                       |                                                                                                              |                                                             |  |  |
| 153                                                                                               | Dee Foundries Inc.                                                                                                                                                                                                                                                                                                                                                                                                                               | 2408 EVERETT STREET                                   | Not on the NPL. Referred for removal, no further assessment.                                                 | Segment 3, All                                              |  |  |
| 161                                                                                               | Davis Road Drum Site                                                                                                                                                                                                                                                                                                                                                                                                                             | 1705 DAVIS STREET                                     | Not on the NPL.<br>Event occurred in 1990.                                                                   | Segment 3, All                                              |  |  |
| 161                                                                                               | May Cooperage, Inc.                                                                                                                                                                                                                                                                                                                                                                                                                              | 1714 DAVIS STREET                                     | Not on the NPL.                                                                                              | Segment 3, All                                              |  |  |
| 189                                                                                               | RIO<br>NEUQUEN/ALUMINUM<br>PHOSPHIDE                                                                                                                                                                                                                                                                                                                                                                                                             | Houston, Texas 77201-<br>PORT OF HOUSTON<br>AUTHORITY | Not on the NPL. Located at<br>Port of Houston Authority -<br>Dock 9.                                         | Segment 3, All                                              |  |  |
|                                                                                                   | EP                                                                                                                                                                                                                                                                                                                                                                                                                                               | A - No Further Remedial Actior                        | n Planned (NFRAP)                                                                                            |                                                             |  |  |
| 23                                                                                                | Duke's Disposal                                                                                                                                                                                                                                                                                                                                                                                                                                  | 10303 NW Freeway 77092                                | Not on the NPL.                                                                                              | Segment 1, All                                              |  |  |
| 71                                                                                                | TREES INC                                                                                                                                                                                                                                                                                                                                                                                                                                        | 7072 STUEBNER AIRLINE                                 | Not on the NPL.                                                                                              | Segment 1, All                                              |  |  |
| 51                                                                                                | SOUTHWEST OIL SERVICE                                                                                                                                                                                                                                                                                                                                                                                                                            | 1403 ENNIS STREET                                     | Not on the NPL.                                                                                              | Segment 3, All                                              |  |  |
| 55                                                                                                | ATOCHEM CHEMICALS                                                                                                                                                                                                                                                                                                                                                                                                                                | 1606 HENDERSON STREET                                 | Not on the NPL.                                                                                              | Segment 3, All                                              |  |  |
| 109                                                                                               | JAMES DAVIS SITE                                                                                                                                                                                                                                                                                                                                                                                                                                 | 150 VAN MOLAN                                         | Not on the NPL.                                                                                              | Segment 1, All                                              |  |  |
| 164                                                                                               | HERRING SERVICE CO                                                                                                                                                                                                                                                                                                                                                                                                                               | 1706 MAURY                                            | Not on the NPL.                                                                                              | Segment 3, All                                              |  |  |
| 170                                                                                               | NL INDUSTRIES INC                                                                                                                                                                                                                                                                                                                                                                                                                                | 1417 HARDY ST                                         | Not on the NPL.                                                                                              | Segment 3, All                                              |  |  |
| 189                                                                                               | MEKLO PROCESSING<br>COMPANY                                                                                                                                                                                                                                                                                                                                                                                                                      | 1803 DALLAS                                           | Not on the NPL.                                                                                              | Segment 3, All                                              |  |  |
| 189                                                                                               | HOUSTON GAS LIGHT<br>COMPANY                                                                                                                                                                                                                                                                                                                                                                                                                     | 1515 COMMERCE                                         | Not on the NPL.                                                                                              | Segment 3, All                                              |  |  |
| 199                                                                                               | ALLEN PARKWAY VILLAGE                                                                                                                                                                                                                                                                                                                                                                                                                            | 1600 ALLEN PARKWAY                                    | Not on the NPL.                                                                                              | Segment 3, All                                              |  |  |
| 202                                                                                               | LEAD PRODUCTS<br>COMPANY INC                                                                                                                                                                                                                                                                                                                                                                                                                     | 709 N VELASCO                                         | Not on the NPL.                                                                                              | Segment 3, All                                              |  |  |
| 215                                                                                               | HARRISON JET GUNS                                                                                                                                                                                                                                                                                                                                                                                                                                | 6915 HUDSON VILLAGE<br>CREEK ROA                      | Not on the NPL.                                                                                              | Segment 3, All                                              |  |  |
|                                                                                                   | EP                                                                                                                                                                                                                                                                                                                                                                                                                                               | A - Corrective Action Report Sy                       | /stem (CORRACTS)                                                                                             |                                                             |  |  |
| 202                                                                                               | LEAD PRODUCTS<br>COMPANY INC                                                                                                                                                                                                                                                                                                                                                                                                                     | 709 N VELASCO                                         | Certification Of Remedy<br>Completion; this site is<br>located greater than 3,500<br>feet from existing ROW. | Segment 3, All                                              |  |  |
| 204                                                                                               | DIXIE ELECTRO PLATING                                                                                                                                                                                                                                                                                                                                                                                                                            | 3001 ENGELKE ST                                       | Stabilization Measures<br>Implemented; this site is<br>more than 3,000 feet from<br>existing ROW.            | Segment 3, All                                              |  |  |
|                                                                                                   |                                                                                                                                                                                                                                                                                                                                                                                                                                                  | •                                                     | mation System (RCRIS) Generate                                                                               | ors                                                         |  |  |
| within<br>faciliti<br>consid                                                                      | There are 51 RCRIS Generator facilities within the searched area. RCRIS facilities located within the right-of way of the proposed alternatives are summarized in Table 3 below. RCRIS facilities located outside of the proposed ROW or not adjacent to the proposed ROW are not considered an environmental concern to the proposed project. A complete list of the RCRIS Generator facilities in the searched area is provided in Appendix B. |                                                       |                                                                                                              |                                                             |  |  |