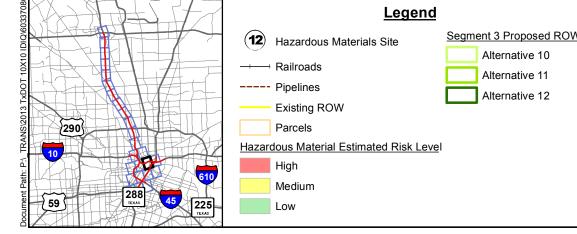

# Introduction

The presence or suspected presence of hazardous material that may potentially influence a project creates a multitude of problems affecting right-of-way (ROW) acquisition, project development and construction. This Hazardous Materials Technical Report analyzes the potential hazardous materials effects (or "impacts") that would result from the construction and operation of the project as discussed below. The proposed project begins at the interchange of Interstate Highway 45 (I-45) and Beltway 8 North and continues south along I-45 to Downtown Houston where it terminates at the interchange of United States Highway (US) 59/I-69 and Spur 527 south of Downtown Houston. The proposed project is composed of three segments, Segments 1-3, for which reasonable alternatives are evaluated in the Draft Environmental Impact Statement (DEIS) (Exhibit 1).

The project area traverses urbanized areas of Houston with minimal undeveloped spaces. The project area is composed of existing I-45 and other roadway ROW, and the proposed ROW for project alternatives (Segment 1 – Alternatives 4, 5, and 7; Segment 2 – Alternatives 10, 11, and 12; and Segment 3 – Alternatives 10, 11, and 12).