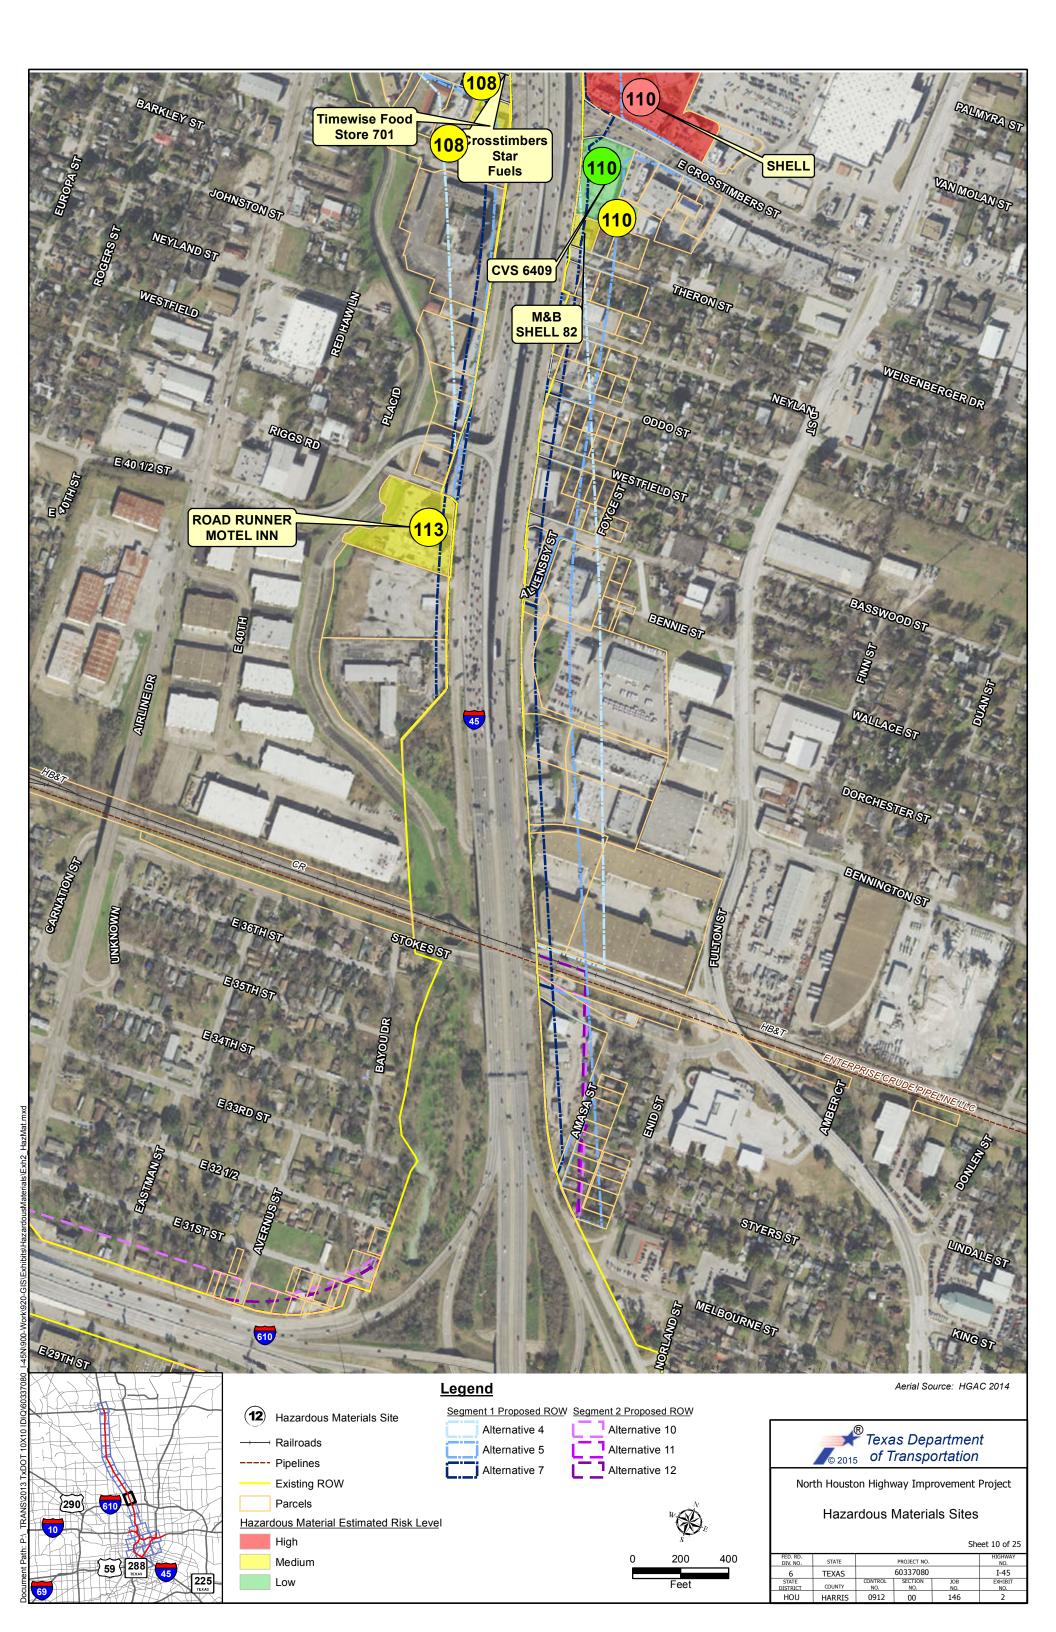

A field investigation was conducted on April 21 and 22, 2015 to verify approximate locations of the documented sites within the proposed ROWs of the nine alternatives identified in three Segments for the proposed project corridors and to identify other potential environmental concerns and risks that may not have been previously documented for the project area. Table 2 identifies regulated hazardous material sites within the ASTM search distances for the nine alternatives. Exhibits that depict the general location of these sites, as mapped by EDR, are provided in Appendix B.

Table 2: Regulated Hazardous Materials Sites Within ASTM Standard Search Distance of the Nine Reasonable Alternatives

| MAP<br>ID                                                                                         | Facility Name                                                                                                                                                                                                                                                                                                                                                                                                                                    | Facility Address                                      | Status/Comments                                                                                              | Within ASTM<br>Standard<br>Search Radius<br>of Alternatives |  |  |
|---------------------------------------------------------------------------------------------------|--------------------------------------------------------------------------------------------------------------------------------------------------------------------------------------------------------------------------------------------------------------------------------------------------------------------------------------------------------------------------------------------------------------------------------------------------|-------------------------------------------------------|--------------------------------------------------------------------------------------------------------------|-------------------------------------------------------------|--|--|
| EPA - Comprehensive Environmental Response, Compensation & Liability Information System (CERCLIS) |                                                                                                                                                                                                                                                                                                                                                                                                                                                  |                                                       |                                                                                                              |                                                             |  |  |
| 153                                                                                               | Dee Foundries Inc.                                                                                                                                                                                                                                                                                                                                                                                                                               | 2408 EVERETT STREET                                   | Not on the NPL. Referred for removal, no further assessment.                                                 | Segment 3, All                                              |  |  |
| 161                                                                                               | Davis Road Drum Site                                                                                                                                                                                                                                                                                                                                                                                                                             | 1705 DAVIS STREET                                     | Not on the NPL.<br>Event occurred in 1990.                                                                   | Segment 3, All                                              |  |  |
| 161                                                                                               | May Cooperage, Inc.                                                                                                                                                                                                                                                                                                                                                                                                                              | 1714 DAVIS STREET                                     | Not on the NPL.                                                                                              | Segment 3, All                                              |  |  |
| 189                                                                                               | RIO<br>NEUQUEN/ALUMINUM<br>PHOSPHIDE                                                                                                                                                                                                                                                                                                                                                                                                             | Houston, Texas 77201-<br>PORT OF HOUSTON<br>AUTHORITY | Not on the NPL. Located at<br>Port of Houston Authority -<br>Dock 9.                                         | Segment 3, All                                              |  |  |
|                                                                                                   | EP                                                                                                                                                                                                                                                                                                                                                                                                                                               | A - No Further Remedial Actior                        | n Planned (NFRAP)                                                                                            |                                                             |  |  |
| 23                                                                                                | Duke's Disposal                                                                                                                                                                                                                                                                                                                                                                                                                                  | 10303 NW Freeway 77092                                | Not on the NPL.                                                                                              | Segment 1, All                                              |  |  |
| 71                                                                                                | TREES INC                                                                                                                                                                                                                                                                                                                                                                                                                                        | 7072 STUEBNER AIRLINE                                 | Not on the NPL.                                                                                              | Segment 1, All                                              |  |  |
| 51                                                                                                | SOUTHWEST OIL SERVICE                                                                                                                                                                                                                                                                                                                                                                                                                            | 1403 ENNIS STREET                                     | Not on the NPL.                                                                                              | Segment 3, All                                              |  |  |
| 55                                                                                                | ATOCHEM CHEMICALS                                                                                                                                                                                                                                                                                                                                                                                                                                | 1606 HENDERSON STREET                                 | Not on the NPL.                                                                                              | Segment 3, All                                              |  |  |
| 109                                                                                               | JAMES DAVIS SITE                                                                                                                                                                                                                                                                                                                                                                                                                                 | 150 VAN MOLAN                                         | Not on the NPL.                                                                                              | Segment 1, All                                              |  |  |
| 164                                                                                               | HERRING SERVICE CO                                                                                                                                                                                                                                                                                                                                                                                                                               | 1706 MAURY                                            | Not on the NPL.                                                                                              | Segment 3, All                                              |  |  |
| 170                                                                                               | NL INDUSTRIES INC                                                                                                                                                                                                                                                                                                                                                                                                                                | 1417 HARDY ST                                         | Not on the NPL.                                                                                              | Segment 3, All                                              |  |  |
| 189                                                                                               | MEKLO PROCESSING<br>COMPANY                                                                                                                                                                                                                                                                                                                                                                                                                      | 1803 DALLAS                                           | Not on the NPL.                                                                                              | Segment 3, All                                              |  |  |
| 189                                                                                               | HOUSTON GAS LIGHT<br>COMPANY                                                                                                                                                                                                                                                                                                                                                                                                                     | 1515 COMMERCE                                         | Not on the NPL.                                                                                              | Segment 3, All                                              |  |  |
| 199                                                                                               | ALLEN PARKWAY VILLAGE                                                                                                                                                                                                                                                                                                                                                                                                                            | 1600 ALLEN PARKWAY                                    | Not on the NPL.                                                                                              | Segment 3, All                                              |  |  |
| 202                                                                                               | LEAD PRODUCTS<br>COMPANY INC                                                                                                                                                                                                                                                                                                                                                                                                                     | 709 N VELASCO                                         | Not on the NPL.                                                                                              | Segment 3, All                                              |  |  |
| 215                                                                                               | HARRISON JET GUNS                                                                                                                                                                                                                                                                                                                                                                                                                                | 6915 HUDSON VILLAGE<br>CREEK ROA                      | Not on the NPL.                                                                                              | Segment 3, All                                              |  |  |
|                                                                                                   | EP                                                                                                                                                                                                                                                                                                                                                                                                                                               | A - Corrective Action Report Sy                       | /stem (CORRACTS)                                                                                             |                                                             |  |  |
| 202                                                                                               | LEAD PRODUCTS<br>COMPANY INC                                                                                                                                                                                                                                                                                                                                                                                                                     | 709 N VELASCO                                         | Certification Of Remedy<br>Completion; this site is<br>located greater than 3,500<br>feet from existing ROW. | Segment 3, All                                              |  |  |
| 204                                                                                               | DIXIE ELECTRO PLATING                                                                                                                                                                                                                                                                                                                                                                                                                            | 3001 ENGELKE ST                                       | Stabilization Measures<br>Implemented; this site is<br>more than 3,000 feet from<br>existing ROW.            | Segment 3, All                                              |  |  |
|                                                                                                   |                                                                                                                                                                                                                                                                                                                                                                                                                                                  | •                                                     | mation System (RCRIS) Generate                                                                               | ors                                                         |  |  |
| within<br>faciliti<br>consid                                                                      | There are 51 RCRIS Generator facilities within the searched area. RCRIS facilities located within the right-of way of the proposed alternatives are summarized in Table 3 below. RCRIS facilities located outside of the proposed ROW or not adjacent to the proposed ROW are not considered an environmental concern to the proposed project. A complete list of the RCRIS Generator facilities in the searched area is provided in Appendix B. |                                                       |                                                                                                              |                                                             |  |  |