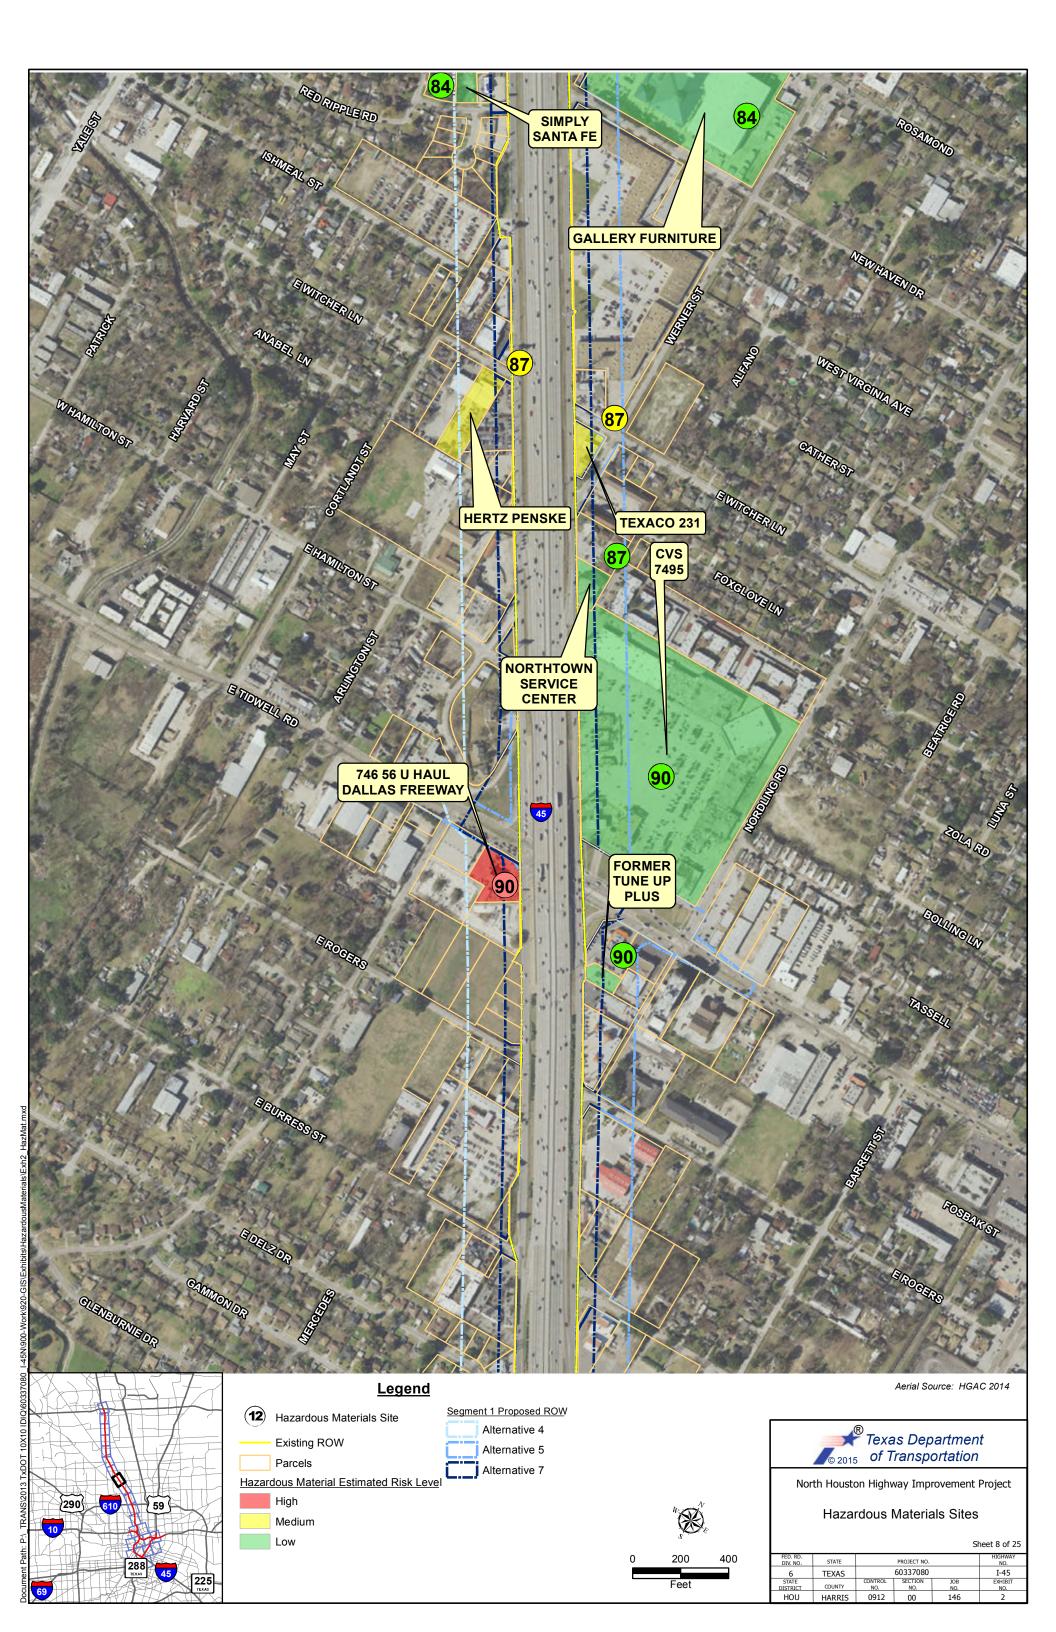

A field investigation was conducted on April 21 and 22, 2015 to verify approximate locations of the documented sites within the proposed ROWs of the nine alternatives identified in three Segments for the proposed project corridors and to identify other potential environmental concerns and risks that may not have been previously documented for the project area. Table 2 identifies regulated hazardous material sites within the ASTM search distances for the nine alternatives. Exhibits that depict the general location of these sites, as mapped by EDR, are provided in Appendix B.

Table 2: Regulated Hazardous Materials Sites Within ASTM Standard Search Distance of the Nine Reasonable Alternatives

| MAP<br>ID                                                                                         | Facility Name                                                                                                                                                                                                                                                                                                                                                                                                                                    | Facility Address                                      | Status/Comments                                                                                              | Within ASTM<br>Standard<br>Search Radius<br>of Alternatives |  |  |
|---------------------------------------------------------------------------------------------------|--------------------------------------------------------------------------------------------------------------------------------------------------------------------------------------------------------------------------------------------------------------------------------------------------------------------------------------------------------------------------------------------------------------------------------------------------|-------------------------------------------------------|--------------------------------------------------------------------------------------------------------------|-------------------------------------------------------------|--|--|
| EPA - Comprehensive Environmental Response, Compensation & Liability Information System (CERCLIS) |                                                                                                                                                                                                                                                                                                                                                                                                                                                  |                                                       |                                                                                                              |                                                             |  |  |
| 153                                                                                               | Dee Foundries Inc.                                                                                                                                                                                                                                                                                                                                                                                                                               | 2408 EVERETT STREET                                   | Not on the NPL. Referred for removal, no further assessment.                                                 | Segment 3, All                                              |  |  |
| 161                                                                                               | Davis Road Drum Site                                                                                                                                                                                                                                                                                                                                                                                                                             | 1705 DAVIS STREET                                     | Not on the NPL.<br>Event occurred in 1990.                                                                   | Segment 3, All                                              |  |  |
| 161                                                                                               | May Cooperage, Inc.                                                                                                                                                                                                                                                                                                                                                                                                                              | 1714 DAVIS STREET                                     | Not on the NPL.                                                                                              | Segment 3, All                                              |  |  |
| 189                                                                                               | RIO<br>NEUQUEN/ALUMINUM<br>PHOSPHIDE                                                                                                                                                                                                                                                                                                                                                                                                             | Houston, Texas 77201-<br>PORT OF HOUSTON<br>AUTHORITY | Not on the NPL. Located at<br>Port of Houston Authority -<br>Dock 9.                                         | Segment 3, All                                              |  |  |
|                                                                                                   | EP                                                                                                                                                                                                                                                                                                                                                                                                                                               | A - No Further Remedial Actior                        | n Planned (NFRAP)                                                                                            |                                                             |  |  |
| 23                                                                                                | Duke's Disposal                                                                                                                                                                                                                                                                                                                                                                                                                                  | 10303 NW Freeway 77092                                | Not on the NPL.                                                                                              | Segment 1, All                                              |  |  |
| 71                                                                                                | TREES INC                                                                                                                                                                                                                                                                                                                                                                                                                                        | 7072 STUEBNER AIRLINE                                 | Not on the NPL.                                                                                              | Segment 1, All                                              |  |  |
| 51                                                                                                | SOUTHWEST OIL SERVICE                                                                                                                                                                                                                                                                                                                                                                                                                            | 1403 ENNIS STREET                                     | Not on the NPL.                                                                                              | Segment 3, All                                              |  |  |
| 55                                                                                                | ATOCHEM CHEMICALS                                                                                                                                                                                                                                                                                                                                                                                                                                | 1606 HENDERSON STREET                                 | Not on the NPL.                                                                                              | Segment 3, All                                              |  |  |
| 109                                                                                               | JAMES DAVIS SITE                                                                                                                                                                                                                                                                                                                                                                                                                                 | 150 VAN MOLAN                                         | Not on the NPL.                                                                                              | Segment 1, All                                              |  |  |
| 164                                                                                               | HERRING SERVICE CO                                                                                                                                                                                                                                                                                                                                                                                                                               | 1706 MAURY                                            | Not on the NPL.                                                                                              | Segment 3, All                                              |  |  |
| 170                                                                                               | NL INDUSTRIES INC                                                                                                                                                                                                                                                                                                                                                                                                                                | 1417 HARDY ST                                         | Not on the NPL.                                                                                              | Segment 3, All                                              |  |  |
| 189                                                                                               | MEKLO PROCESSING<br>COMPANY                                                                                                                                                                                                                                                                                                                                                                                                                      | 1803 DALLAS                                           | Not on the NPL.                                                                                              | Segment 3, All                                              |  |  |
| 189                                                                                               | HOUSTON GAS LIGHT<br>COMPANY                                                                                                                                                                                                                                                                                                                                                                                                                     | 1515 COMMERCE                                         | Not on the NPL.                                                                                              | Segment 3, All                                              |  |  |
| 199                                                                                               | ALLEN PARKWAY VILLAGE                                                                                                                                                                                                                                                                                                                                                                                                                            | 1600 ALLEN PARKWAY                                    | Not on the NPL.                                                                                              | Segment 3, All                                              |  |  |
| 202                                                                                               | LEAD PRODUCTS<br>COMPANY INC                                                                                                                                                                                                                                                                                                                                                                                                                     | 709 N VELASCO                                         | Not on the NPL.                                                                                              | Segment 3, All                                              |  |  |
| 215                                                                                               | HARRISON JET GUNS                                                                                                                                                                                                                                                                                                                                                                                                                                | 6915 HUDSON VILLAGE<br>CREEK ROA                      | Not on the NPL.                                                                                              | Segment 3, All                                              |  |  |
|                                                                                                   | EP                                                                                                                                                                                                                                                                                                                                                                                                                                               | A - Corrective Action Report Sy                       | /stem (CORRACTS)                                                                                             |                                                             |  |  |
| 202                                                                                               | LEAD PRODUCTS<br>COMPANY INC                                                                                                                                                                                                                                                                                                                                                                                                                     | 709 N VELASCO                                         | Certification Of Remedy<br>Completion; this site is<br>located greater than 3,500<br>feet from existing ROW. | Segment 3, All                                              |  |  |
| 204                                                                                               | DIXIE ELECTRO PLATING                                                                                                                                                                                                                                                                                                                                                                                                                            | 3001 ENGELKE ST                                       | Stabilization Measures<br>Implemented; this site is<br>more than 3,000 feet from<br>existing ROW.            | Segment 3, All                                              |  |  |
|                                                                                                   |                                                                                                                                                                                                                                                                                                                                                                                                                                                  | •                                                     | mation System (RCRIS) Generate                                                                               | ors                                                         |  |  |
| within<br>faciliti<br>consid                                                                      | There are 51 RCRIS Generator facilities within the searched area. RCRIS facilities located within the right-of way of the proposed alternatives are summarized in Table 3 below. RCRIS facilities located outside of the proposed ROW or not adjacent to the proposed ROW are not considered an environmental concern to the proposed project. A complete list of the RCRIS Generator facilities in the searched area is provided in Appendix B. |                                                       |                                                                                                              |                                                             |  |  |