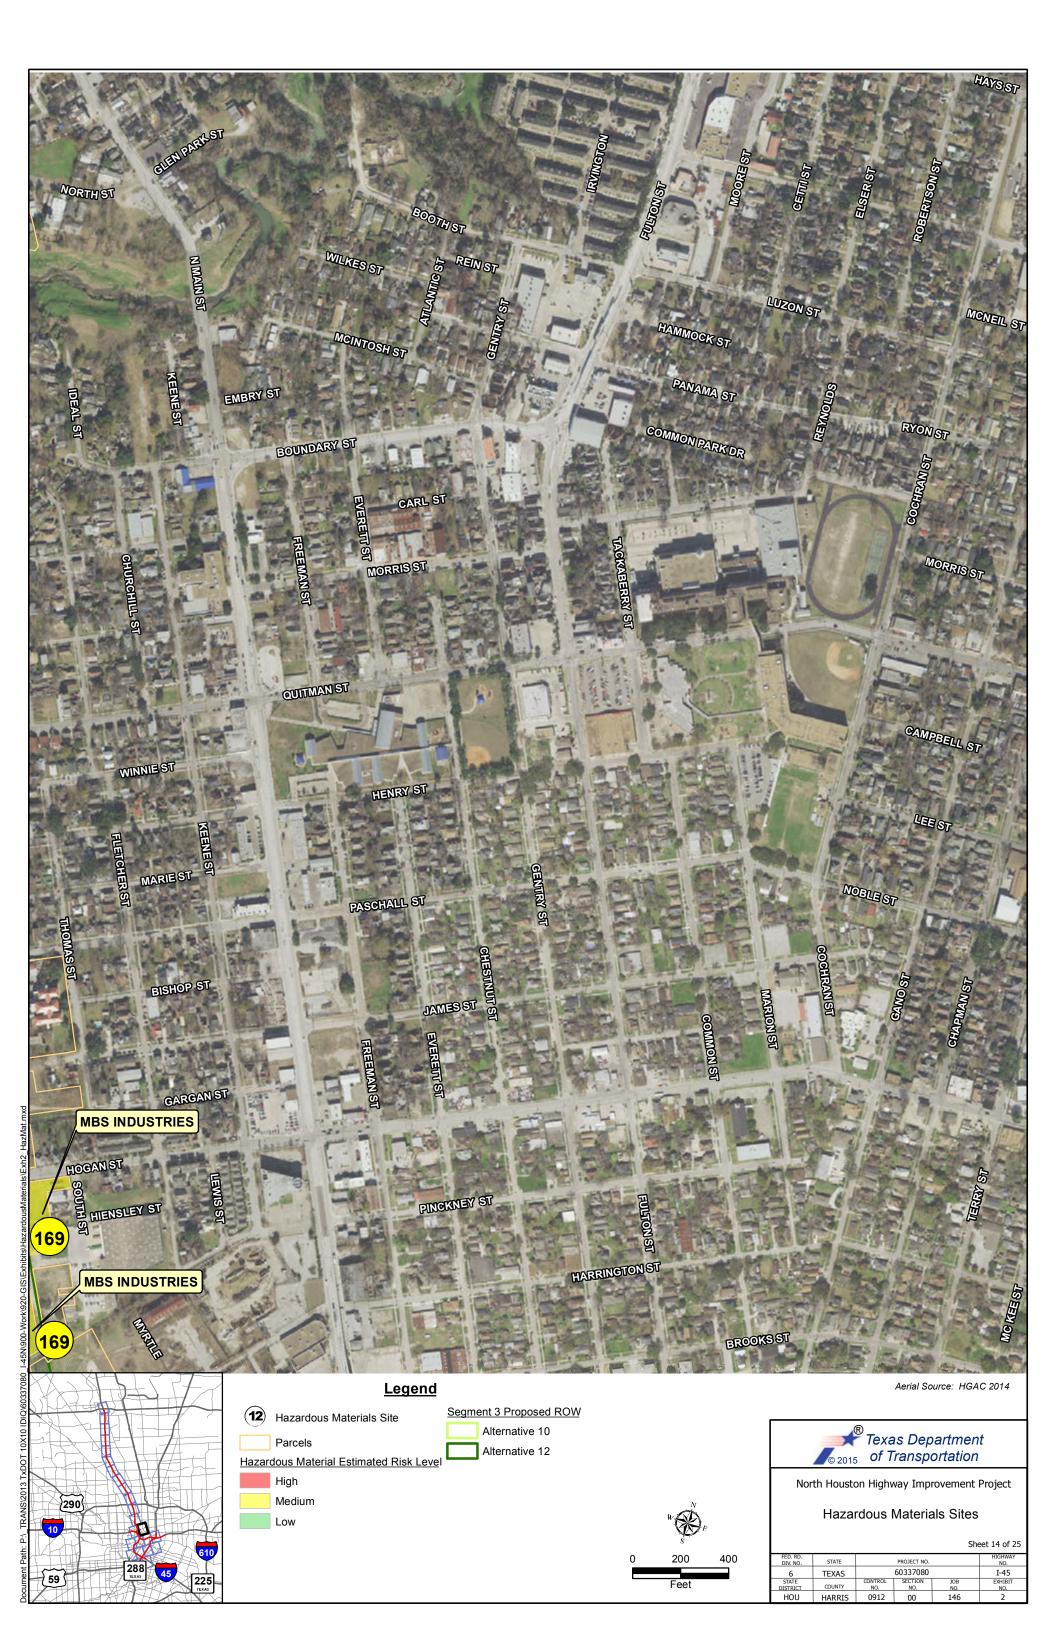

A field investigation was conducted on April 21 and 22, 2015 to verify approximate locations of the documented sites within the proposed ROWs of the nine alternatives identified in three Segments for the proposed project corridors and to identify other potential environmental concerns and risks that may not have been previously documented for the project area. Table 2 identifies regulated hazardous material sites within the ASTM search distances for the nine alternatives. Exhibits that depict the general location of these sites, as mapped by EDR, are provided in Appendix B.

Table 2: Regulated Hazardous Materials Sites Within ASTM Standard Search Distance of the Nine Reasonable Alternatives

| MAP<br>ID                                                                                         | Facility Name                                                                                                                                                                                                                                                                                                                                                                                                                                    | Facility Address                                      | Status/Comments                                                                                              | Within ASTM<br>Standard<br>Search Radius<br>of Alternatives |  |  |
|---------------------------------------------------------------------------------------------------|--------------------------------------------------------------------------------------------------------------------------------------------------------------------------------------------------------------------------------------------------------------------------------------------------------------------------------------------------------------------------------------------------------------------------------------------------|-------------------------------------------------------|--------------------------------------------------------------------------------------------------------------|-------------------------------------------------------------|--|--|
| EPA - Comprehensive Environmental Response, Compensation & Liability Information System (CERCLIS) |                                                                                                                                                                                                                                                                                                                                                                                                                                                  |                                                       |                                                                                                              |                                                             |  |  |
| 153                                                                                               | Dee Foundries Inc.                                                                                                                                                                                                                                                                                                                                                                                                                               | 2408 EVERETT STREET                                   | Not on the NPL. Referred for removal, no further assessment.                                                 | Segment 3, All                                              |  |  |
| 161                                                                                               | Davis Road Drum Site                                                                                                                                                                                                                                                                                                                                                                                                                             | 1705 DAVIS STREET                                     | Not on the NPL.<br>Event occurred in 1990.                                                                   | Segment 3, All                                              |  |  |
| 161                                                                                               | May Cooperage, Inc.                                                                                                                                                                                                                                                                                                                                                                                                                              | 1714 DAVIS STREET                                     | Not on the NPL.                                                                                              | Segment 3, All                                              |  |  |
| 189                                                                                               | RIO<br>NEUQUEN/ALUMINUM<br>PHOSPHIDE                                                                                                                                                                                                                                                                                                                                                                                                             | Houston, Texas 77201-<br>PORT OF HOUSTON<br>AUTHORITY | Not on the NPL. Located at<br>Port of Houston Authority -<br>Dock 9.                                         | Segment 3, All                                              |  |  |
|                                                                                                   | EP                                                                                                                                                                                                                                                                                                                                                                                                                                               | A - No Further Remedial Actior                        | n Planned (NFRAP)                                                                                            |                                                             |  |  |
| 23                                                                                                | Duke's Disposal                                                                                                                                                                                                                                                                                                                                                                                                                                  | 10303 NW Freeway 77092                                | Not on the NPL.                                                                                              | Segment 1, All                                              |  |  |
| 71                                                                                                | TREES INC                                                                                                                                                                                                                                                                                                                                                                                                                                        | 7072 STUEBNER AIRLINE                                 | Not on the NPL.                                                                                              | Segment 1, All                                              |  |  |
| 51                                                                                                | SOUTHWEST OIL SERVICE                                                                                                                                                                                                                                                                                                                                                                                                                            | 1403 ENNIS STREET                                     | Not on the NPL.                                                                                              | Segment 3, All                                              |  |  |
| 55                                                                                                | ATOCHEM CHEMICALS                                                                                                                                                                                                                                                                                                                                                                                                                                | 1606 HENDERSON STREET                                 | Not on the NPL.                                                                                              | Segment 3, All                                              |  |  |
| 109                                                                                               | JAMES DAVIS SITE                                                                                                                                                                                                                                                                                                                                                                                                                                 | 150 VAN MOLAN                                         | Not on the NPL.                                                                                              | Segment 1, All                                              |  |  |
| 164                                                                                               | HERRING SERVICE CO                                                                                                                                                                                                                                                                                                                                                                                                                               | 1706 MAURY                                            | Not on the NPL.                                                                                              | Segment 3, All                                              |  |  |
| 170                                                                                               | NL INDUSTRIES INC                                                                                                                                                                                                                                                                                                                                                                                                                                | 1417 HARDY ST                                         | Not on the NPL.                                                                                              | Segment 3, All                                              |  |  |
| 189                                                                                               | MEKLO PROCESSING<br>COMPANY                                                                                                                                                                                                                                                                                                                                                                                                                      | 1803 DALLAS                                           | Not on the NPL.                                                                                              | Segment 3, All                                              |  |  |
| 189                                                                                               | HOUSTON GAS LIGHT<br>COMPANY                                                                                                                                                                                                                                                                                                                                                                                                                     | 1515 COMMERCE                                         | Not on the NPL.                                                                                              | Segment 3, All                                              |  |  |
| 199                                                                                               | ALLEN PARKWAY VILLAGE                                                                                                                                                                                                                                                                                                                                                                                                                            | 1600 ALLEN PARKWAY                                    | Not on the NPL.                                                                                              | Segment 3, All                                              |  |  |
| 202                                                                                               | LEAD PRODUCTS<br>COMPANY INC                                                                                                                                                                                                                                                                                                                                                                                                                     | 709 N VELASCO                                         | Not on the NPL.                                                                                              | Segment 3, All                                              |  |  |
| 215                                                                                               | HARRISON JET GUNS                                                                                                                                                                                                                                                                                                                                                                                                                                | 6915 HUDSON VILLAGE<br>CREEK ROA                      | Not on the NPL.                                                                                              | Segment 3, All                                              |  |  |
|                                                                                                   | EP                                                                                                                                                                                                                                                                                                                                                                                                                                               | A - Corrective Action Report Sy                       | /stem (CORRACTS)                                                                                             |                                                             |  |  |
| 202                                                                                               | LEAD PRODUCTS<br>COMPANY INC                                                                                                                                                                                                                                                                                                                                                                                                                     | 709 N VELASCO                                         | Certification Of Remedy<br>Completion; this site is<br>located greater than 3,500<br>feet from existing ROW. | Segment 3, All                                              |  |  |
| 204                                                                                               | DIXIE ELECTRO PLATING                                                                                                                                                                                                                                                                                                                                                                                                                            | 3001 ENGELKE ST                                       | Stabilization Measures<br>Implemented; this site is<br>more than 3,000 feet from<br>existing ROW.            | Segment 3, All                                              |  |  |
|                                                                                                   |                                                                                                                                                                                                                                                                                                                                                                                                                                                  | •                                                     | mation System (RCRIS) Generate                                                                               | ors                                                         |  |  |
| within<br>faciliti<br>consid                                                                      | There are 51 RCRIS Generator facilities within the searched area. RCRIS facilities located within the right-of way of the proposed alternatives are summarized in Table 3 below. RCRIS facilities located outside of the proposed ROW or not adjacent to the proposed ROW are not considered an environmental concern to the proposed project. A complete list of the RCRIS Generator facilities in the searched area is provided in Appendix B. |                                                       |                                                                                                              |                                                             |  |  |