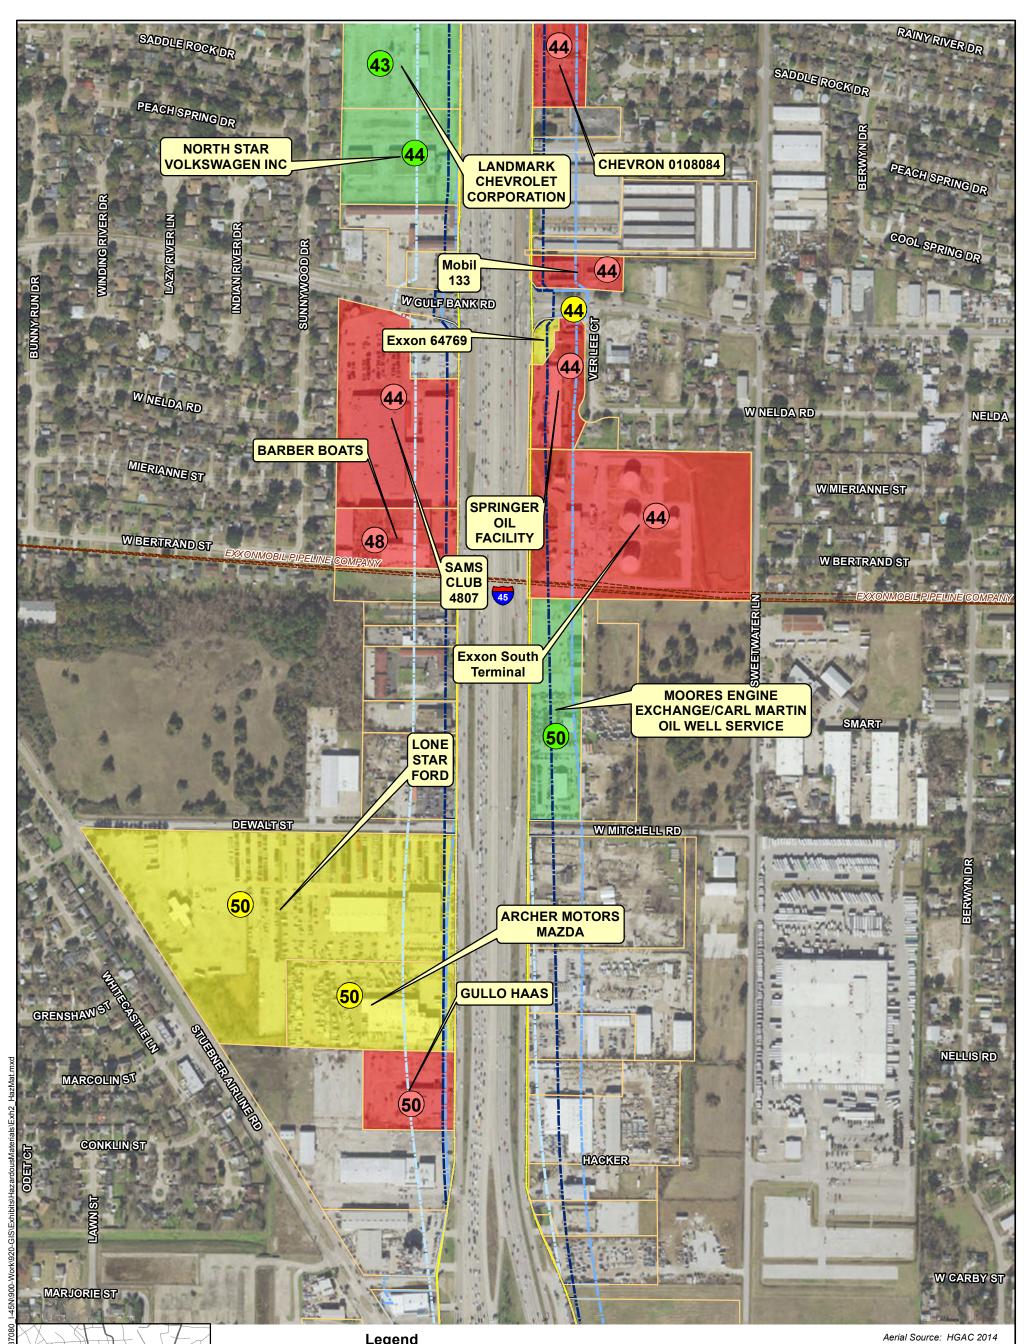

A field investigation was conducted on April 21 and 22, 2015 to verify approximate locations of the documented sites within the proposed ROWs of the nine alternatives identified in three Segments for the proposed project corridors and to identify other potential environmental concerns and risks that may not have been previously documented for the project area. Table 2 identifies regulated hazardous material sites within the ASTM search distances for the nine alternatives. Exhibits that depict the general location of these sites, as mapped by EDR, are provided in Appendix B.

Table 2: Regulated Hazardous Materials Sites Within ASTM Standard Search Distance of the Nine Reasonable Alternatives

| MAP<br>ID                                                                                         | Facility Name                                                                                                                                                                                                                                                                                                                                                                                                                                    | Facility Address                                      | Status/Comments                                                                                              | Within ASTM<br>Standard<br>Search Radius<br>of Alternatives |  |  |
|---------------------------------------------------------------------------------------------------|--------------------------------------------------------------------------------------------------------------------------------------------------------------------------------------------------------------------------------------------------------------------------------------------------------------------------------------------------------------------------------------------------------------------------------------------------|-------------------------------------------------------|--------------------------------------------------------------------------------------------------------------|-------------------------------------------------------------|--|--|
| EPA - Comprehensive Environmental Response, Compensation & Liability Information System (CERCLIS) |                                                                                                                                                                                                                                                                                                                                                                                                                                                  |                                                       |                                                                                                              |                                                             |  |  |
| 153                                                                                               | Dee Foundries Inc.                                                                                                                                                                                                                                                                                                                                                                                                                               | 2408 EVERETT STREET                                   | Not on the NPL. Referred for removal, no further assessment.                                                 | Segment 3, All                                              |  |  |
| 161                                                                                               | Davis Road Drum Site                                                                                                                                                                                                                                                                                                                                                                                                                             | 1705 DAVIS STREET                                     | Not on the NPL.<br>Event occurred in 1990.                                                                   | Segment 3, All                                              |  |  |
| 161                                                                                               | May Cooperage, Inc.                                                                                                                                                                                                                                                                                                                                                                                                                              | 1714 DAVIS STREET                                     | Not on the NPL.                                                                                              | Segment 3, All                                              |  |  |
| 189                                                                                               | RIO<br>NEUQUEN/ALUMINUM<br>PHOSPHIDE                                                                                                                                                                                                                                                                                                                                                                                                             | Houston, Texas 77201-<br>PORT OF HOUSTON<br>AUTHORITY | Not on the NPL. Located at<br>Port of Houston Authority -<br>Dock 9.                                         | Segment 3, All                                              |  |  |
|                                                                                                   | EP                                                                                                                                                                                                                                                                                                                                                                                                                                               | A - No Further Remedial Actior                        | n Planned (NFRAP)                                                                                            |                                                             |  |  |
| 23                                                                                                | Duke's Disposal                                                                                                                                                                                                                                                                                                                                                                                                                                  | 10303 NW Freeway 77092                                | Not on the NPL.                                                                                              | Segment 1, All                                              |  |  |
| 71                                                                                                | TREES INC                                                                                                                                                                                                                                                                                                                                                                                                                                        | 7072 STUEBNER AIRLINE                                 | Not on the NPL.                                                                                              | Segment 1, All                                              |  |  |
| 51                                                                                                | SOUTHWEST OIL SERVICE                                                                                                                                                                                                                                                                                                                                                                                                                            | 1403 ENNIS STREET                                     | Not on the NPL.                                                                                              | Segment 3, All                                              |  |  |
| 55                                                                                                | ATOCHEM CHEMICALS                                                                                                                                                                                                                                                                                                                                                                                                                                | 1606 HENDERSON STREET                                 | Not on the NPL.                                                                                              | Segment 3, All                                              |  |  |
| 109                                                                                               | JAMES DAVIS SITE                                                                                                                                                                                                                                                                                                                                                                                                                                 | 150 VAN MOLAN                                         | Not on the NPL.                                                                                              | Segment 1, All                                              |  |  |
| 164                                                                                               | HERRING SERVICE CO                                                                                                                                                                                                                                                                                                                                                                                                                               | 1706 MAURY                                            | Not on the NPL.                                                                                              | Segment 3, All                                              |  |  |
| 170                                                                                               | NL INDUSTRIES INC                                                                                                                                                                                                                                                                                                                                                                                                                                | 1417 HARDY ST                                         | Not on the NPL.                                                                                              | Segment 3, All                                              |  |  |
| 189                                                                                               | MEKLO PROCESSING<br>COMPANY                                                                                                                                                                                                                                                                                                                                                                                                                      | 1803 DALLAS                                           | Not on the NPL.                                                                                              | Segment 3, All                                              |  |  |
| 189                                                                                               | HOUSTON GAS LIGHT<br>COMPANY                                                                                                                                                                                                                                                                                                                                                                                                                     | 1515 COMMERCE                                         | Not on the NPL.                                                                                              | Segment 3, All                                              |  |  |
| 199                                                                                               | ALLEN PARKWAY VILLAGE                                                                                                                                                                                                                                                                                                                                                                                                                            | 1600 ALLEN PARKWAY                                    | Not on the NPL.                                                                                              | Segment 3, All                                              |  |  |
| 202                                                                                               | LEAD PRODUCTS<br>COMPANY INC                                                                                                                                                                                                                                                                                                                                                                                                                     | 709 N VELASCO                                         | Not on the NPL.                                                                                              | Segment 3, All                                              |  |  |
| 215                                                                                               | HARRISON JET GUNS                                                                                                                                                                                                                                                                                                                                                                                                                                | 6915 HUDSON VILLAGE<br>CREEK ROA                      | Not on the NPL.                                                                                              | Segment 3, All                                              |  |  |
|                                                                                                   | EP                                                                                                                                                                                                                                                                                                                                                                                                                                               | A - Corrective Action Report Sy                       | /stem (CORRACTS)                                                                                             |                                                             |  |  |
| 202                                                                                               | LEAD PRODUCTS<br>COMPANY INC                                                                                                                                                                                                                                                                                                                                                                                                                     | 709 N VELASCO                                         | Certification Of Remedy<br>Completion; this site is<br>located greater than 3,500<br>feet from existing ROW. | Segment 3, All                                              |  |  |
| 204                                                                                               | DIXIE ELECTRO PLATING                                                                                                                                                                                                                                                                                                                                                                                                                            | 3001 ENGELKE ST                                       | Stabilization Measures<br>Implemented; this site is<br>more than 3,000 feet from<br>existing ROW.            | Segment 3, All                                              |  |  |
|                                                                                                   |                                                                                                                                                                                                                                                                                                                                                                                                                                                  | •                                                     | mation System (RCRIS) Generate                                                                               | ors                                                         |  |  |
| within<br>faciliti<br>consid                                                                      | There are 51 RCRIS Generator facilities within the searched area. RCRIS facilities located within the right-of way of the proposed alternatives are summarized in Table 3 below. RCRIS facilities located outside of the proposed ROW or not adjacent to the proposed ROW are not considered an environmental concern to the proposed project. A complete list of the RCRIS Generator facilities in the searched area is provided in Appendix B. |                                                       |                                                                                                              |                                                             |  |  |