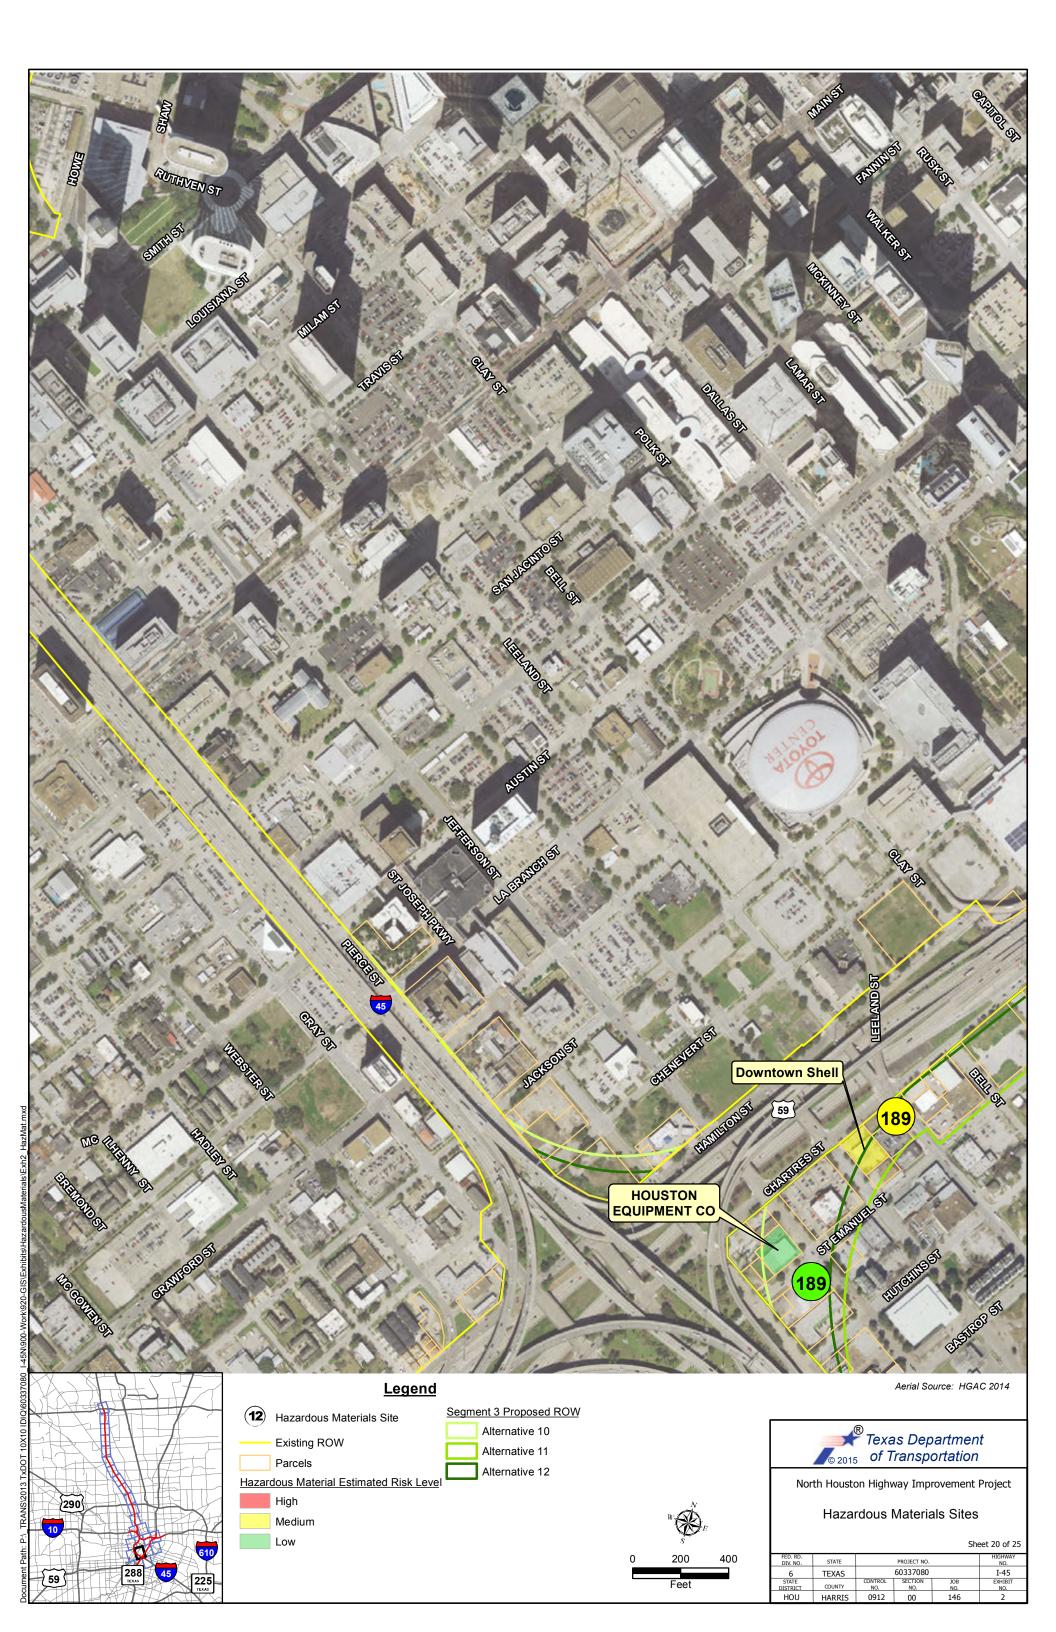

A field investigation was conducted on April 21 and 22, 2015 to verify approximate locations of the documented sites within the proposed ROWs of the nine alternatives identified in three Segments for the proposed project corridors and to identify other potential environmental concerns and risks that may not have been previously documented for the project area. Table 2 identifies regulated hazardous material sites within the ASTM search distances for the nine alternatives. Exhibits that depict the general location of these sites, as mapped by EDR, are provided in Appendix B.

Table 2: Regulated Hazardous Materials Sites Within ASTM Standard Search Distance of the Nine Reasonable Alternatives

| MAP<br>ID                                                                                         | Facility Name                                                                                                                                                                                                                                                                                                                                                                                                                                    | Facility Address                                      | Status/Comments                                                                                              | Within ASTM<br>Standard<br>Search Radius<br>of Alternatives |  |  |
|---------------------------------------------------------------------------------------------------|--------------------------------------------------------------------------------------------------------------------------------------------------------------------------------------------------------------------------------------------------------------------------------------------------------------------------------------------------------------------------------------------------------------------------------------------------|-------------------------------------------------------|--------------------------------------------------------------------------------------------------------------|-------------------------------------------------------------|--|--|
| EPA - Comprehensive Environmental Response, Compensation & Liability Information System (CERCLIS) |                                                                                                                                                                                                                                                                                                                                                                                                                                                  |                                                       |                                                                                                              |                                                             |  |  |
| 153                                                                                               | Dee Foundries Inc.                                                                                                                                                                                                                                                                                                                                                                                                                               | 2408 EVERETT STREET                                   | Not on the NPL. Referred for removal, no further assessment.                                                 | Segment 3, All                                              |  |  |
| 161                                                                                               | Davis Road Drum Site                                                                                                                                                                                                                                                                                                                                                                                                                             | 1705 DAVIS STREET                                     | Not on the NPL.<br>Event occurred in 1990.                                                                   | Segment 3, All                                              |  |  |
| 161                                                                                               | May Cooperage, Inc.                                                                                                                                                                                                                                                                                                                                                                                                                              | 1714 DAVIS STREET                                     | Not on the NPL.                                                                                              | Segment 3, All                                              |  |  |
| 189                                                                                               | RIO<br>NEUQUEN/ALUMINUM<br>PHOSPHIDE                                                                                                                                                                                                                                                                                                                                                                                                             | Houston, Texas 77201-<br>PORT OF HOUSTON<br>AUTHORITY | Not on the NPL. Located at<br>Port of Houston Authority -<br>Dock 9.                                         | Segment 3, All                                              |  |  |
|                                                                                                   | EP                                                                                                                                                                                                                                                                                                                                                                                                                                               | A - No Further Remedial Actior                        | n Planned (NFRAP)                                                                                            |                                                             |  |  |
| 23                                                                                                | Duke's Disposal                                                                                                                                                                                                                                                                                                                                                                                                                                  | 10303 NW Freeway 77092                                | Not on the NPL.                                                                                              | Segment 1, All                                              |  |  |
| 71                                                                                                | TREES INC                                                                                                                                                                                                                                                                                                                                                                                                                                        | 7072 STUEBNER AIRLINE                                 | Not on the NPL.                                                                                              | Segment 1, All                                              |  |  |
| 51                                                                                                | SOUTHWEST OIL SERVICE                                                                                                                                                                                                                                                                                                                                                                                                                            | 1403 ENNIS STREET                                     | Not on the NPL.                                                                                              | Segment 3, All                                              |  |  |
| 55                                                                                                | ATOCHEM CHEMICALS                                                                                                                                                                                                                                                                                                                                                                                                                                | 1606 HENDERSON STREET                                 | Not on the NPL.                                                                                              | Segment 3, All                                              |  |  |
| 109                                                                                               | JAMES DAVIS SITE                                                                                                                                                                                                                                                                                                                                                                                                                                 | 150 VAN MOLAN                                         | Not on the NPL.                                                                                              | Segment 1, All                                              |  |  |
| 164                                                                                               | HERRING SERVICE CO                                                                                                                                                                                                                                                                                                                                                                                                                               | 1706 MAURY                                            | Not on the NPL.                                                                                              | Segment 3, All                                              |  |  |
| 170                                                                                               | NL INDUSTRIES INC                                                                                                                                                                                                                                                                                                                                                                                                                                | 1417 HARDY ST                                         | Not on the NPL.                                                                                              | Segment 3, All                                              |  |  |
| 189                                                                                               | MEKLO PROCESSING<br>COMPANY                                                                                                                                                                                                                                                                                                                                                                                                                      | 1803 DALLAS                                           | Not on the NPL.                                                                                              | Segment 3, All                                              |  |  |
| 189                                                                                               | HOUSTON GAS LIGHT<br>COMPANY                                                                                                                                                                                                                                                                                                                                                                                                                     | 1515 COMMERCE                                         | Not on the NPL.                                                                                              | Segment 3, All                                              |  |  |
| 199                                                                                               | ALLEN PARKWAY VILLAGE                                                                                                                                                                                                                                                                                                                                                                                                                            | 1600 ALLEN PARKWAY                                    | Not on the NPL.                                                                                              | Segment 3, All                                              |  |  |
| 202                                                                                               | LEAD PRODUCTS<br>COMPANY INC                                                                                                                                                                                                                                                                                                                                                                                                                     | 709 N VELASCO                                         | Not on the NPL.                                                                                              | Segment 3, All                                              |  |  |
| 215                                                                                               | HARRISON JET GUNS                                                                                                                                                                                                                                                                                                                                                                                                                                | 6915 HUDSON VILLAGE<br>CREEK ROA                      | Not on the NPL.                                                                                              | Segment 3, All                                              |  |  |
|                                                                                                   | EP                                                                                                                                                                                                                                                                                                                                                                                                                                               | A - Corrective Action Report Sy                       | /stem (CORRACTS)                                                                                             |                                                             |  |  |
| 202                                                                                               | LEAD PRODUCTS<br>COMPANY INC                                                                                                                                                                                                                                                                                                                                                                                                                     | 709 N VELASCO                                         | Certification Of Remedy<br>Completion; this site is<br>located greater than 3,500<br>feet from existing ROW. | Segment 3, All                                              |  |  |
| 204                                                                                               | DIXIE ELECTRO PLATING                                                                                                                                                                                                                                                                                                                                                                                                                            | 3001 ENGELKE ST                                       | Stabilization Measures<br>Implemented; this site is<br>more than 3,000 feet from<br>existing ROW.            | Segment 3, All                                              |  |  |
|                                                                                                   |                                                                                                                                                                                                                                                                                                                                                                                                                                                  | •                                                     | mation System (RCRIS) Generate                                                                               | ors                                                         |  |  |
| within<br>faciliti<br>consid                                                                      | There are 51 RCRIS Generator facilities within the searched area. RCRIS facilities located within the right-of way of the proposed alternatives are summarized in Table 3 below. RCRIS facilities located outside of the proposed ROW or not adjacent to the proposed ROW are not considered an environmental concern to the proposed project. A complete list of the RCRIS Generator facilities in the searched area is provided in Appendix B. |                                                       |                                                                                                              |                                                             |  |  |