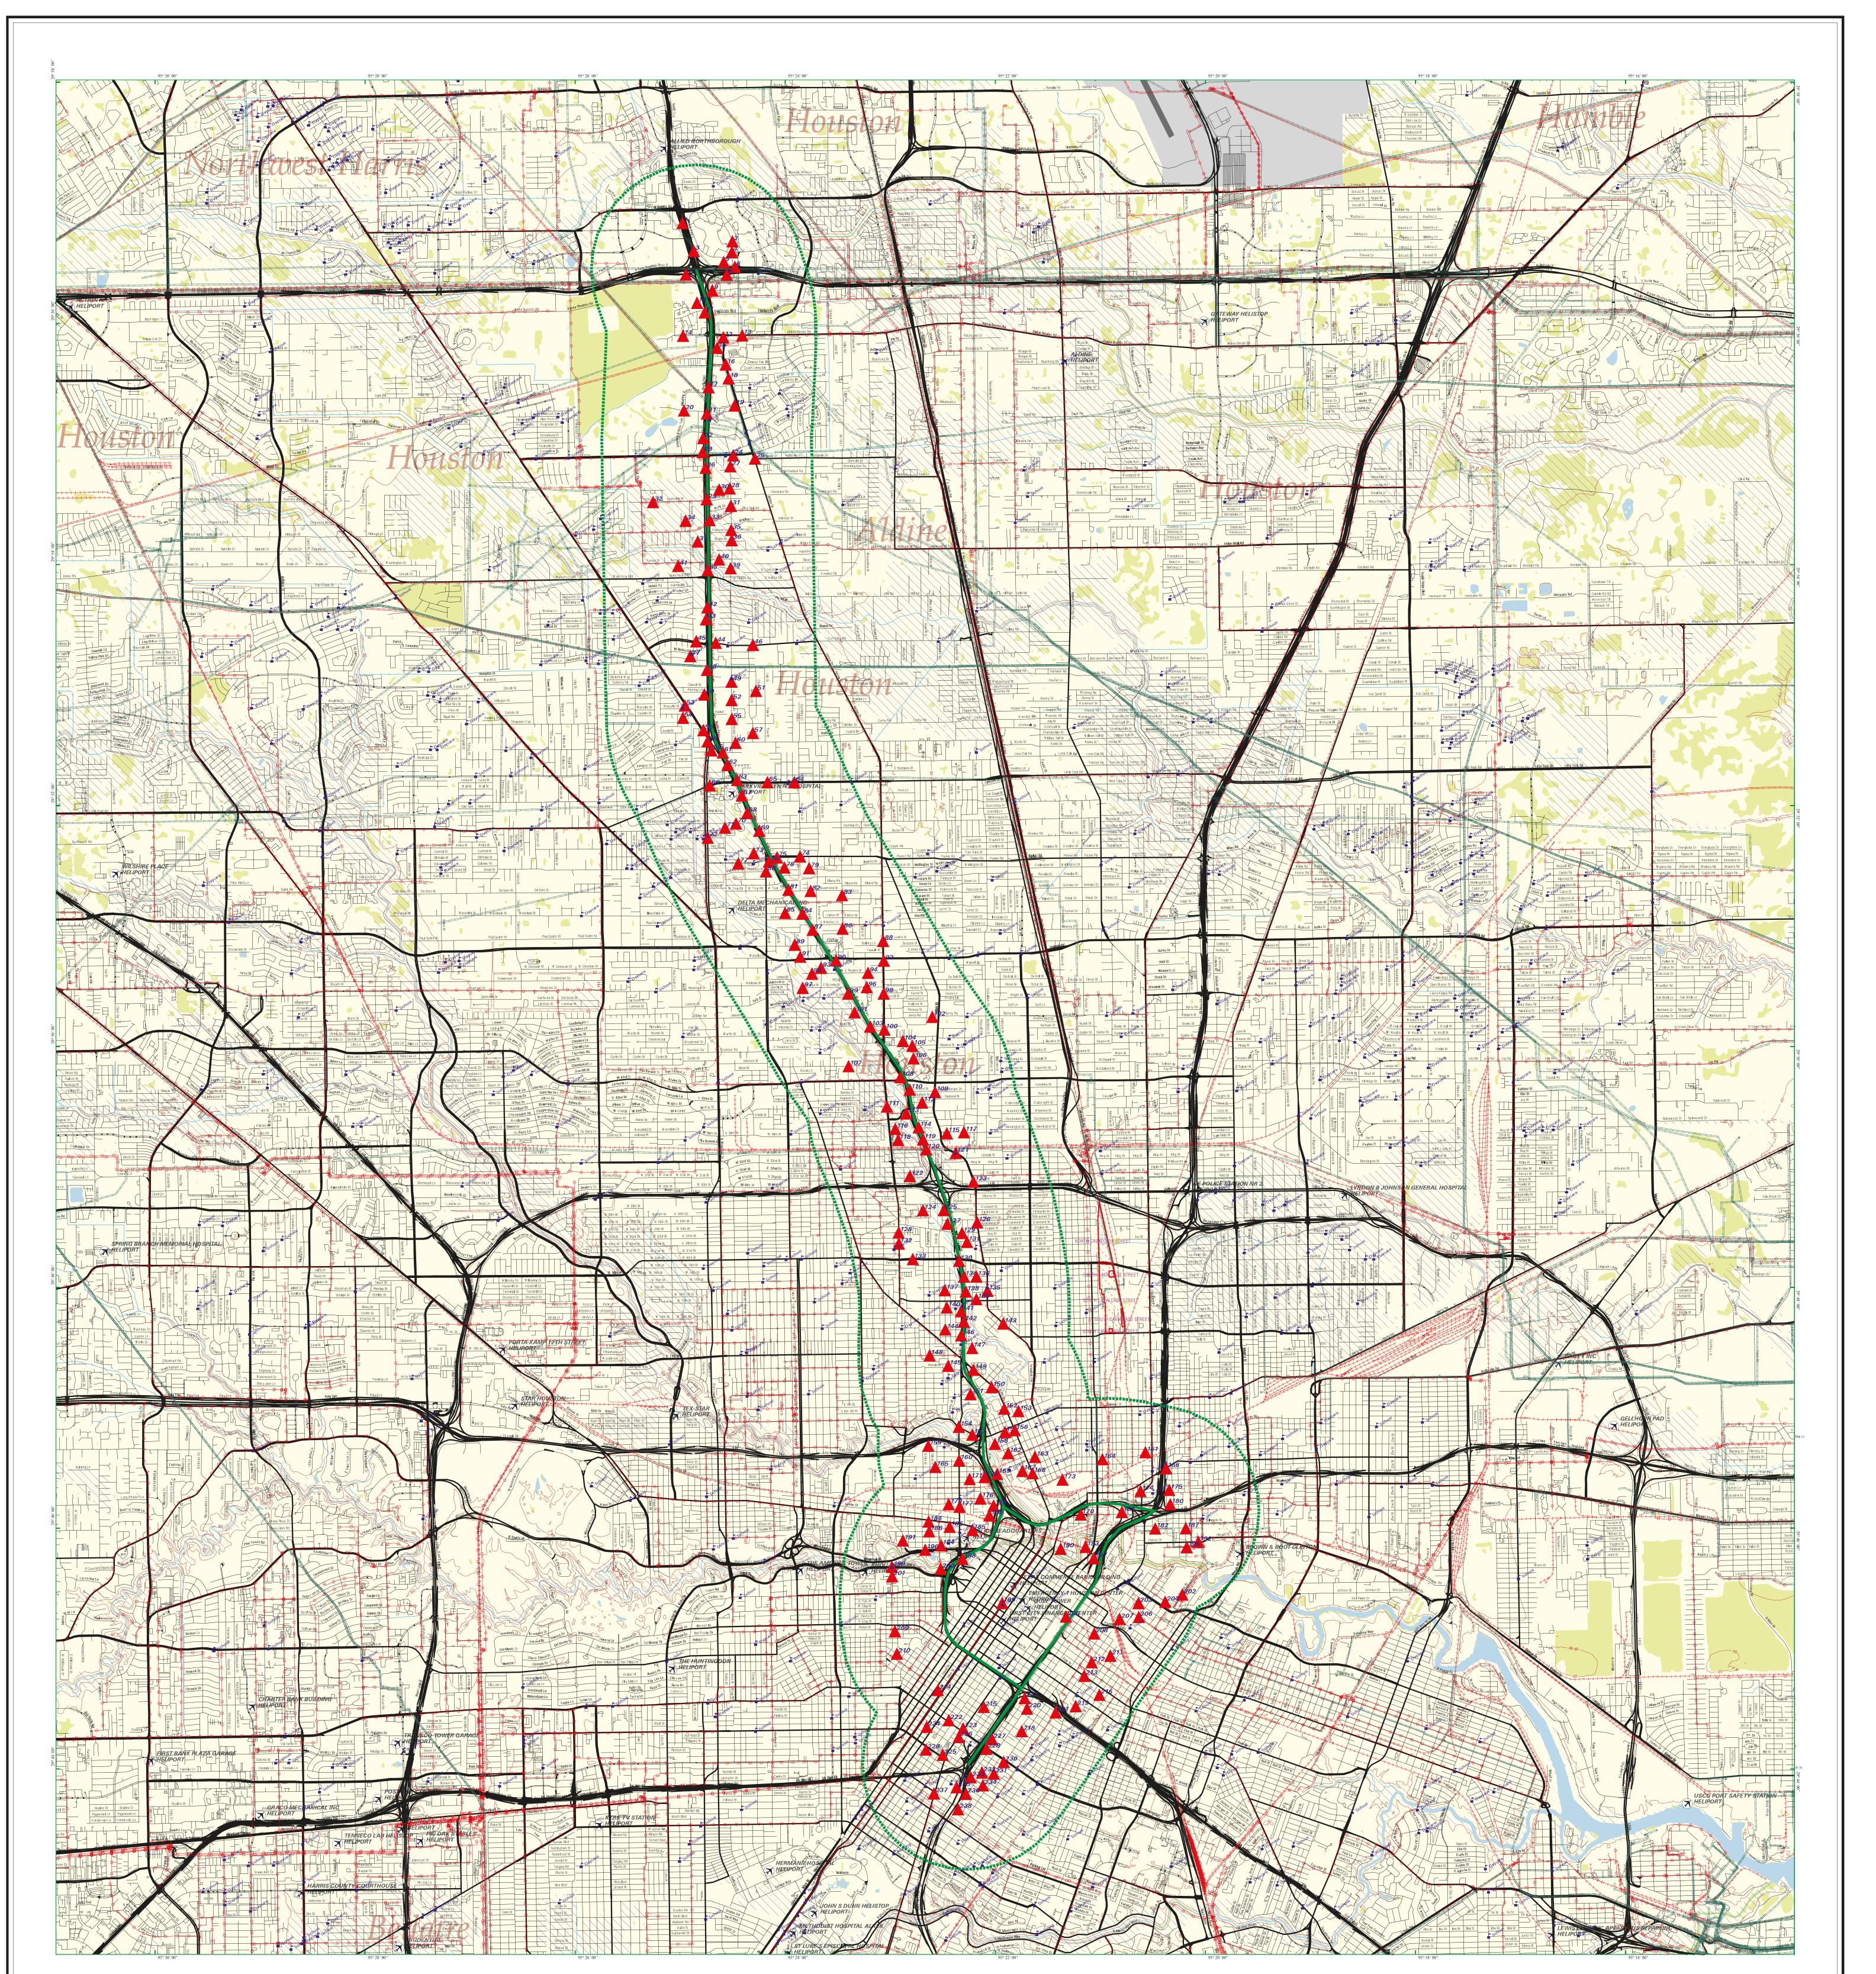

A field investigation was conducted on April 21 and 22, 2015 to verify approximate locations of the documented sites within the proposed ROWs of the nine alternatives identified in three Segments for the proposed project corridors and to identify other potential environmental concerns and risks that may not have been previously documented for the project area. Table 2 identifies regulated hazardous material sites within the ASTM search distances for the nine alternatives. Exhibits that depict the general location of these sites, as mapped by EDR, are provided in Appendix B.

Table 2: Regulated Hazardous Materials Sites Within ASTM Standard Search Distance of the Nine Reasonable Alternatives

| MAP<br>ID                                                                                         | Facility Name                                                                                                                                                                                                                                                                                                                                                                                                                                    | Facility Address                                      | Status/Comments                                                                                              | Within ASTM<br>Standard<br>Search Radius<br>of Alternatives |  |  |
|---------------------------------------------------------------------------------------------------|--------------------------------------------------------------------------------------------------------------------------------------------------------------------------------------------------------------------------------------------------------------------------------------------------------------------------------------------------------------------------------------------------------------------------------------------------|-------------------------------------------------------|--------------------------------------------------------------------------------------------------------------|-------------------------------------------------------------|--|--|
| EPA - Comprehensive Environmental Response, Compensation & Liability Information System (CERCLIS) |                                                                                                                                                                                                                                                                                                                                                                                                                                                  |                                                       |                                                                                                              |                                                             |  |  |
| 153                                                                                               | Dee Foundries Inc.                                                                                                                                                                                                                                                                                                                                                                                                                               | 2408 EVERETT STREET                                   | Not on the NPL. Referred for removal, no further assessment.                                                 | Segment 3, All                                              |  |  |
| 161                                                                                               | Davis Road Drum Site                                                                                                                                                                                                                                                                                                                                                                                                                             | 1705 DAVIS STREET                                     | Not on the NPL.<br>Event occurred in 1990.                                                                   | Segment 3, All                                              |  |  |
| 161                                                                                               | May Cooperage, Inc.                                                                                                                                                                                                                                                                                                                                                                                                                              | 1714 DAVIS STREET                                     | Not on the NPL.                                                                                              | Segment 3, All                                              |  |  |
| 189                                                                                               | RIO<br>NEUQUEN/ALUMINUM<br>PHOSPHIDE                                                                                                                                                                                                                                                                                                                                                                                                             | Houston, Texas 77201-<br>PORT OF HOUSTON<br>AUTHORITY | Not on the NPL. Located at<br>Port of Houston Authority -<br>Dock 9.                                         | Segment 3, All                                              |  |  |
|                                                                                                   | EP                                                                                                                                                                                                                                                                                                                                                                                                                                               | A - No Further Remedial Actior                        | n Planned (NFRAP)                                                                                            |                                                             |  |  |
| 23                                                                                                | Duke's Disposal                                                                                                                                                                                                                                                                                                                                                                                                                                  | 10303 NW Freeway 77092                                | Not on the NPL.                                                                                              | Segment 1, All                                              |  |  |
| 71                                                                                                | TREES INC                                                                                                                                                                                                                                                                                                                                                                                                                                        | 7072 STUEBNER AIRLINE                                 | Not on the NPL.                                                                                              | Segment 1, All                                              |  |  |
| 51                                                                                                | SOUTHWEST OIL SERVICE                                                                                                                                                                                                                                                                                                                                                                                                                            | 1403 ENNIS STREET                                     | Not on the NPL.                                                                                              | Segment 3, All                                              |  |  |
| 55                                                                                                | ATOCHEM CHEMICALS                                                                                                                                                                                                                                                                                                                                                                                                                                | 1606 HENDERSON STREET                                 | Not on the NPL.                                                                                              | Segment 3, All                                              |  |  |
| 109                                                                                               | JAMES DAVIS SITE                                                                                                                                                                                                                                                                                                                                                                                                                                 | 150 VAN MOLAN                                         | Not on the NPL.                                                                                              | Segment 1, All                                              |  |  |
| 164                                                                                               | HERRING SERVICE CO                                                                                                                                                                                                                                                                                                                                                                                                                               | 1706 MAURY                                            | Not on the NPL.                                                                                              | Segment 3, All                                              |  |  |
| 170                                                                                               | NL INDUSTRIES INC                                                                                                                                                                                                                                                                                                                                                                                                                                | 1417 HARDY ST                                         | Not on the NPL.                                                                                              | Segment 3, All                                              |  |  |
| 189                                                                                               | MEKLO PROCESSING<br>COMPANY                                                                                                                                                                                                                                                                                                                                                                                                                      | 1803 DALLAS                                           | Not on the NPL.                                                                                              | Segment 3, All                                              |  |  |
| 189                                                                                               | HOUSTON GAS LIGHT<br>COMPANY                                                                                                                                                                                                                                                                                                                                                                                                                     | 1515 COMMERCE                                         | Not on the NPL.                                                                                              | Segment 3, All                                              |  |  |
| 199                                                                                               | ALLEN PARKWAY VILLAGE                                                                                                                                                                                                                                                                                                                                                                                                                            | 1600 ALLEN PARKWAY                                    | Not on the NPL.                                                                                              | Segment 3, All                                              |  |  |
| 202                                                                                               | LEAD PRODUCTS<br>COMPANY INC                                                                                                                                                                                                                                                                                                                                                                                                                     | 709 N VELASCO                                         | Not on the NPL.                                                                                              | Segment 3, All                                              |  |  |
| 215                                                                                               | HARRISON JET GUNS                                                                                                                                                                                                                                                                                                                                                                                                                                | 6915 HUDSON VILLAGE<br>CREEK ROA                      | Not on the NPL.                                                                                              | Segment 3, All                                              |  |  |
|                                                                                                   | EP                                                                                                                                                                                                                                                                                                                                                                                                                                               | A - Corrective Action Report Sy                       | /stem (CORRACTS)                                                                                             |                                                             |  |  |
| 202                                                                                               | LEAD PRODUCTS<br>COMPANY INC                                                                                                                                                                                                                                                                                                                                                                                                                     | 709 N VELASCO                                         | Certification Of Remedy<br>Completion; this site is<br>located greater than 3,500<br>feet from existing ROW. | Segment 3, All                                              |  |  |
| 204                                                                                               | DIXIE ELECTRO PLATING                                                                                                                                                                                                                                                                                                                                                                                                                            | 3001 ENGELKE ST                                       | Stabilization Measures<br>Implemented; this site is<br>more than 3,000 feet from<br>existing ROW.            | Segment 3, All                                              |  |  |
|                                                                                                   |                                                                                                                                                                                                                                                                                                                                                                                                                                                  | •                                                     | mation System (RCRIS) Generate                                                                               | ors                                                         |  |  |
| within<br>faciliti<br>consid                                                                      | There are 51 RCRIS Generator facilities within the searched area. RCRIS facilities located within the right-of way of the proposed alternatives are summarized in Table 3 below. RCRIS facilities located outside of the proposed ROW or not adjacent to the proposed ROW are not considered an environmental concern to the proposed project. A complete list of the RCRIS Generator facilities in the searched area is provided in Appendix B. |                                                       |                                                                                                              |                                                             |  |  |