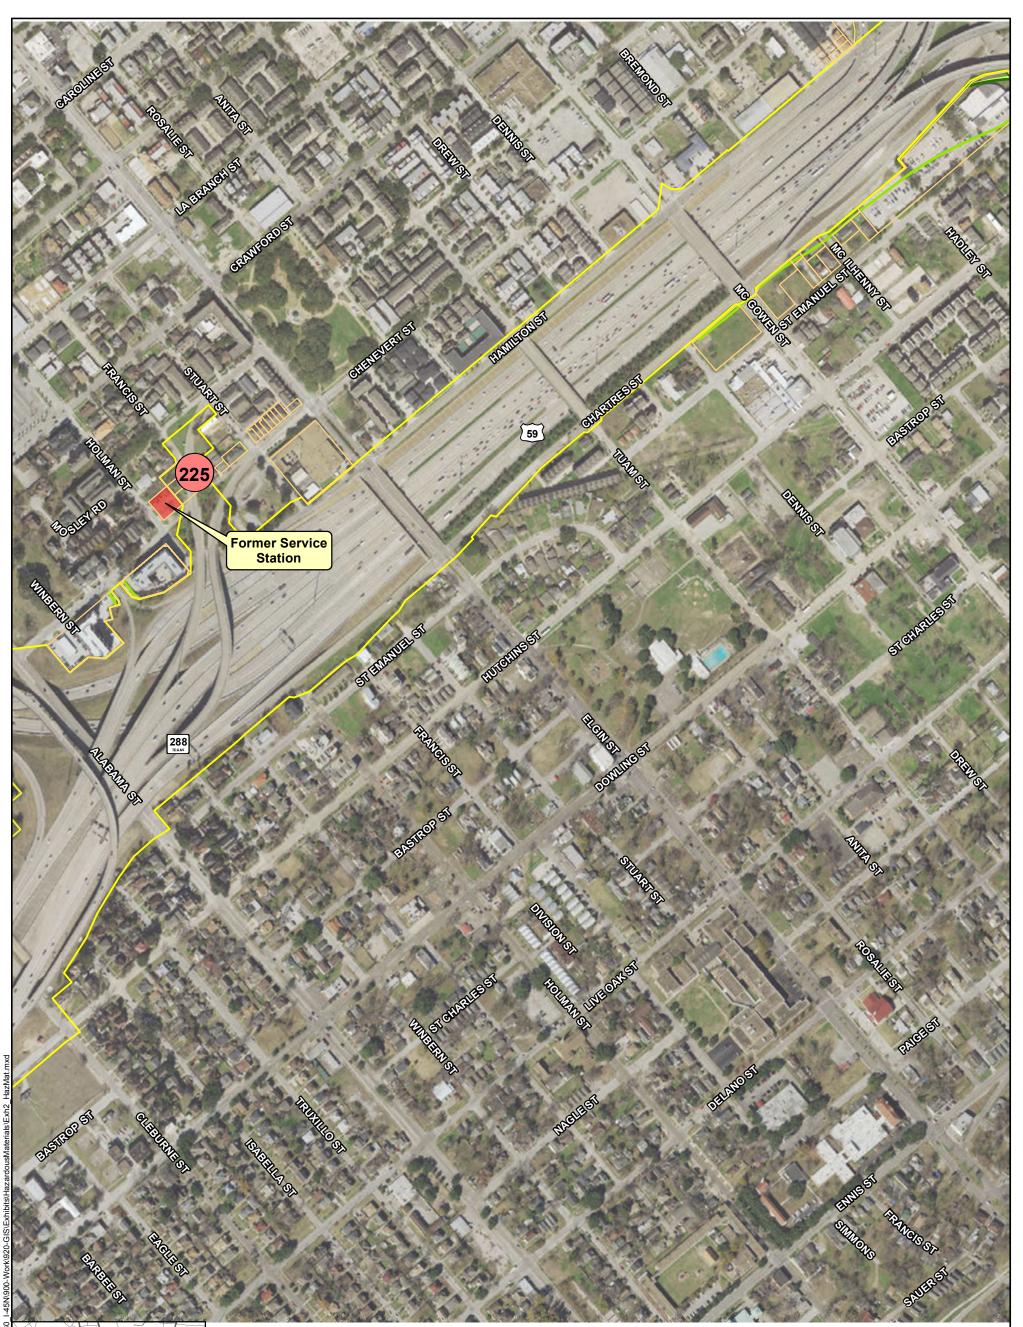

A field investigation was conducted on April 21 and 22, 2015 to verify approximate locations of the documented sites within the proposed ROWs of the nine alternatives identified in three Segments for the proposed project corridors and to identify other potential environmental concerns and risks that may not have been previously documented for the project area. Table 2 identifies regulated hazardous material sites within the ASTM search distances for the nine alternatives. Exhibits that depict the general location of these sites, as mapped by EDR, are provided in Appendix B.

Table 2: Regulated Hazardous Materials Sites Within ASTM Standard Search Distance of the Nine Reasonable Alternatives

| MAP<br>ID                                                                                         | Facility Name                                                                                                                                                                                                                                                                                                                                                                                                                                    | Facility Address                                      | Status/Comments                                                                                              | Within ASTM<br>Standard<br>Search Radius<br>of Alternatives |  |  |
|---------------------------------------------------------------------------------------------------|--------------------------------------------------------------------------------------------------------------------------------------------------------------------------------------------------------------------------------------------------------------------------------------------------------------------------------------------------------------------------------------------------------------------------------------------------|-------------------------------------------------------|--------------------------------------------------------------------------------------------------------------|-------------------------------------------------------------|--|--|
| EPA - Comprehensive Environmental Response, Compensation & Liability Information System (CERCLIS) |                                                                                                                                                                                                                                                                                                                                                                                                                                                  |                                                       |                                                                                                              |                                                             |  |  |
| 153                                                                                               | Dee Foundries Inc.                                                                                                                                                                                                                                                                                                                                                                                                                               | 2408 EVERETT STREET                                   | Not on the NPL. Referred for removal, no further assessment.                                                 | Segment 3, All                                              |  |  |
| 161                                                                                               | Davis Road Drum Site                                                                                                                                                                                                                                                                                                                                                                                                                             | 1705 DAVIS STREET                                     | Not on the NPL.<br>Event occurred in 1990.                                                                   | Segment 3, All                                              |  |  |
| 161                                                                                               | May Cooperage, Inc.                                                                                                                                                                                                                                                                                                                                                                                                                              | 1714 DAVIS STREET                                     | Not on the NPL.                                                                                              | Segment 3, All                                              |  |  |
| 189                                                                                               | RIO<br>NEUQUEN/ALUMINUM<br>PHOSPHIDE                                                                                                                                                                                                                                                                                                                                                                                                             | Houston, Texas 77201-<br>PORT OF HOUSTON<br>AUTHORITY | Not on the NPL. Located at<br>Port of Houston Authority -<br>Dock 9.                                         | Segment 3, All                                              |  |  |
|                                                                                                   | EP                                                                                                                                                                                                                                                                                                                                                                                                                                               | A - No Further Remedial Actior                        | n Planned (NFRAP)                                                                                            |                                                             |  |  |
| 23                                                                                                | Duke's Disposal                                                                                                                                                                                                                                                                                                                                                                                                                                  | 10303 NW Freeway 77092                                | Not on the NPL.                                                                                              | Segment 1, All                                              |  |  |
| 71                                                                                                | TREES INC                                                                                                                                                                                                                                                                                                                                                                                                                                        | 7072 STUEBNER AIRLINE                                 | Not on the NPL.                                                                                              | Segment 1, All                                              |  |  |
| 51                                                                                                | SOUTHWEST OIL SERVICE                                                                                                                                                                                                                                                                                                                                                                                                                            | 1403 ENNIS STREET                                     | Not on the NPL.                                                                                              | Segment 3, All                                              |  |  |
| 55                                                                                                | ATOCHEM CHEMICALS                                                                                                                                                                                                                                                                                                                                                                                                                                | 1606 HENDERSON STREET                                 | Not on the NPL.                                                                                              | Segment 3, All                                              |  |  |
| 109                                                                                               | JAMES DAVIS SITE                                                                                                                                                                                                                                                                                                                                                                                                                                 | 150 VAN MOLAN                                         | Not on the NPL.                                                                                              | Segment 1, All                                              |  |  |
| 164                                                                                               | HERRING SERVICE CO                                                                                                                                                                                                                                                                                                                                                                                                                               | 1706 MAURY                                            | Not on the NPL.                                                                                              | Segment 3, All                                              |  |  |
| 170                                                                                               | NL INDUSTRIES INC                                                                                                                                                                                                                                                                                                                                                                                                                                | 1417 HARDY ST                                         | Not on the NPL.                                                                                              | Segment 3, All                                              |  |  |
| 189                                                                                               | MEKLO PROCESSING<br>COMPANY                                                                                                                                                                                                                                                                                                                                                                                                                      | 1803 DALLAS                                           | Not on the NPL.                                                                                              | Segment 3, All                                              |  |  |
| 189                                                                                               | HOUSTON GAS LIGHT<br>COMPANY                                                                                                                                                                                                                                                                                                                                                                                                                     | 1515 COMMERCE                                         | Not on the NPL.                                                                                              | Segment 3, All                                              |  |  |
| 199                                                                                               | ALLEN PARKWAY VILLAGE                                                                                                                                                                                                                                                                                                                                                                                                                            | 1600 ALLEN PARKWAY                                    | Not on the NPL.                                                                                              | Segment 3, All                                              |  |  |
| 202                                                                                               | LEAD PRODUCTS<br>COMPANY INC                                                                                                                                                                                                                                                                                                                                                                                                                     | 709 N VELASCO                                         | Not on the NPL.                                                                                              | Segment 3, All                                              |  |  |
| 215                                                                                               | HARRISON JET GUNS                                                                                                                                                                                                                                                                                                                                                                                                                                | 6915 HUDSON VILLAGE<br>CREEK ROA                      | Not on the NPL.                                                                                              | Segment 3, All                                              |  |  |
|                                                                                                   | EP                                                                                                                                                                                                                                                                                                                                                                                                                                               | A - Corrective Action Report Sy                       | /stem (CORRACTS)                                                                                             |                                                             |  |  |
| 202                                                                                               | LEAD PRODUCTS<br>COMPANY INC                                                                                                                                                                                                                                                                                                                                                                                                                     | 709 N VELASCO                                         | Certification Of Remedy<br>Completion; this site is<br>located greater than 3,500<br>feet from existing ROW. | Segment 3, All                                              |  |  |
| 204                                                                                               | DIXIE ELECTRO PLATING                                                                                                                                                                                                                                                                                                                                                                                                                            | 3001 ENGELKE ST                                       | Stabilization Measures<br>Implemented; this site is<br>more than 3,000 feet from<br>existing ROW.            | Segment 3, All                                              |  |  |
|                                                                                                   |                                                                                                                                                                                                                                                                                                                                                                                                                                                  | •                                                     | mation System (RCRIS) Generate                                                                               | ors                                                         |  |  |
| within<br>faciliti<br>consid                                                                      | There are 51 RCRIS Generator facilities within the searched area. RCRIS facilities located within the right-of way of the proposed alternatives are summarized in Table 3 below. RCRIS facilities located outside of the proposed ROW or not adjacent to the proposed ROW are not considered an environmental concern to the proposed project. A complete list of the RCRIS Generator facilities in the searched area is provided in Appendix B. |                                                       |                                                                                                              |                                                             |  |  |