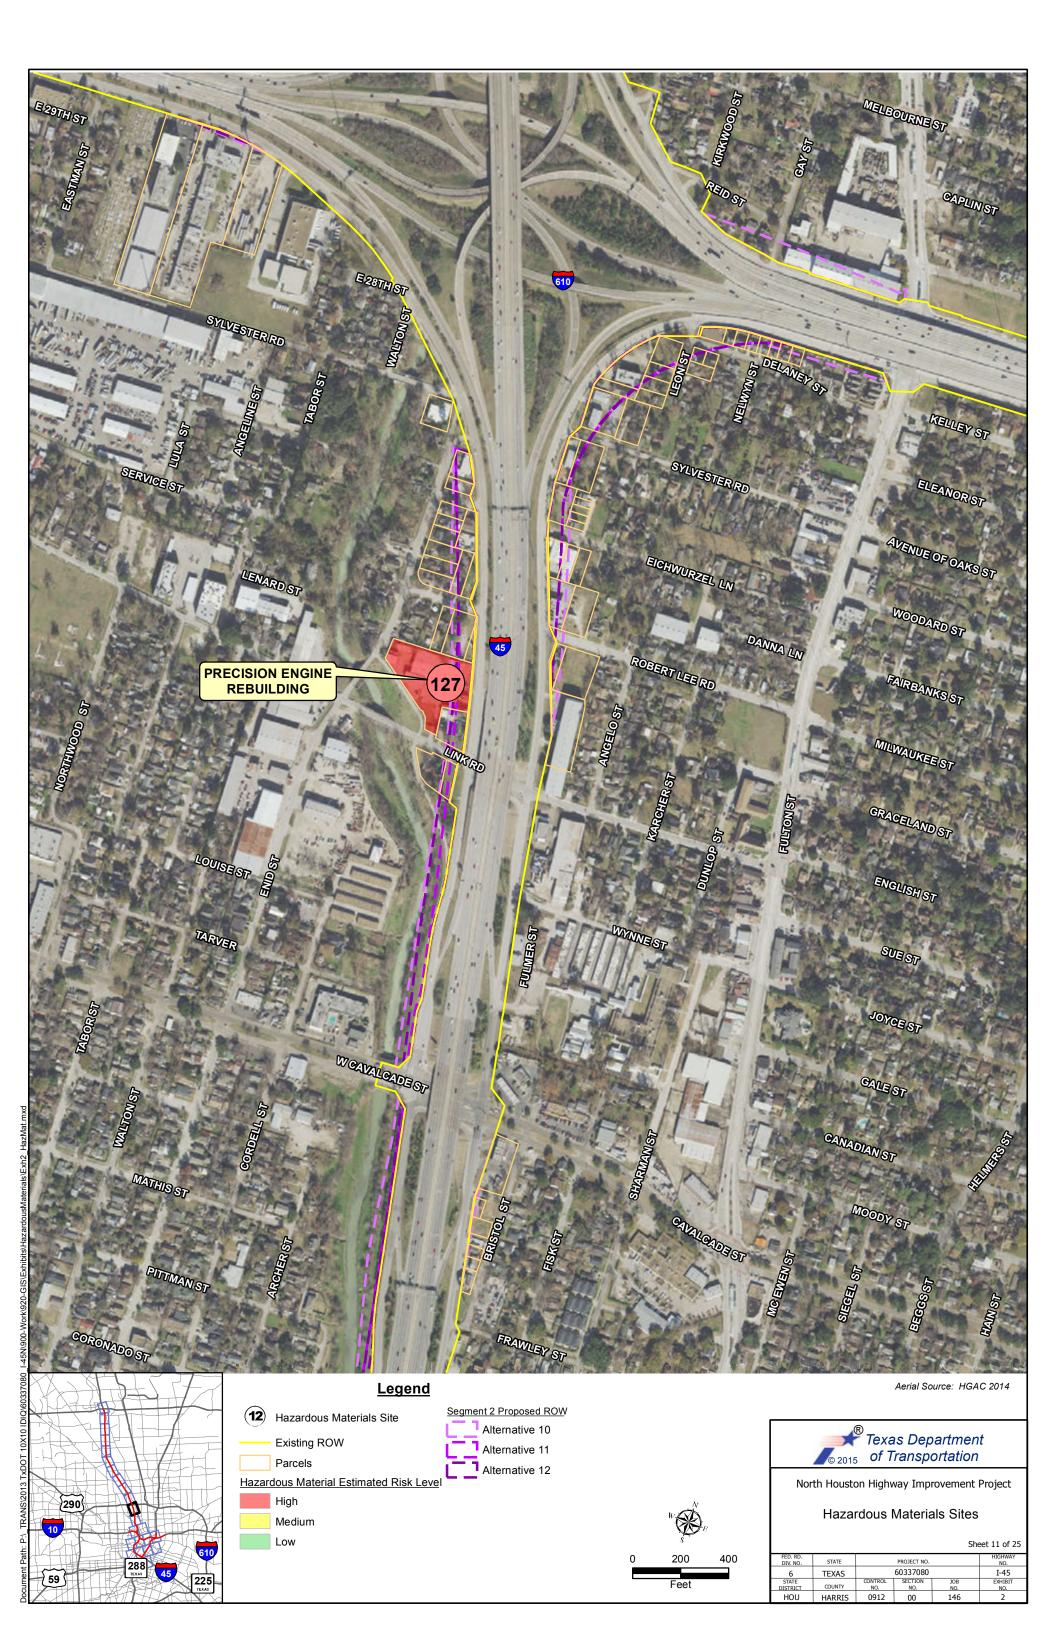

A field investigation was conducted on April 21 and 22, 2015 to verify approximate locations of the documented sites within the proposed ROWs of the nine alternatives identified in three Segments for the proposed project corridors and to identify other potential environmental concerns and risks that may not have been previously documented for the project area. Table 2 identifies regulated hazardous material sites within the ASTM search distances for the nine alternatives. Exhibits that depict the general location of these sites, as mapped by EDR, are provided in Appendix B.

Table 2: Regulated Hazardous Materials Sites Within ASTM Standard Search Distance of the Nine Reasonable Alternatives

| MAP<br>ID                                                                                         | Facility Name                                                                                                                                                                                                                                                                                                                                                                                                                                    | Facility Address                                      | Status/Comments                                                                                              | Within ASTM<br>Standard<br>Search Radius<br>of Alternatives |  |  |
|---------------------------------------------------------------------------------------------------|--------------------------------------------------------------------------------------------------------------------------------------------------------------------------------------------------------------------------------------------------------------------------------------------------------------------------------------------------------------------------------------------------------------------------------------------------|-------------------------------------------------------|--------------------------------------------------------------------------------------------------------------|-------------------------------------------------------------|--|--|
| EPA - Comprehensive Environmental Response, Compensation & Liability Information System (CERCLIS) |                                                                                                                                                                                                                                                                                                                                                                                                                                                  |                                                       |                                                                                                              |                                                             |  |  |
| 153                                                                                               | Dee Foundries Inc.                                                                                                                                                                                                                                                                                                                                                                                                                               | 2408 EVERETT STREET                                   | Not on the NPL. Referred for removal, no further assessment.                                                 | Segment 3, All                                              |  |  |
| 161                                                                                               | Davis Road Drum Site                                                                                                                                                                                                                                                                                                                                                                                                                             | 1705 DAVIS STREET                                     | Not on the NPL.<br>Event occurred in 1990.                                                                   | Segment 3, All                                              |  |  |
| 161                                                                                               | May Cooperage, Inc.                                                                                                                                                                                                                                                                                                                                                                                                                              | 1714 DAVIS STREET                                     | Not on the NPL.                                                                                              | Segment 3, All                                              |  |  |
| 189                                                                                               | RIO<br>NEUQUEN/ALUMINUM<br>PHOSPHIDE                                                                                                                                                                                                                                                                                                                                                                                                             | Houston, Texas 77201-<br>PORT OF HOUSTON<br>AUTHORITY | Not on the NPL. Located at<br>Port of Houston Authority -<br>Dock 9.                                         | Segment 3, All                                              |  |  |
|                                                                                                   | EP                                                                                                                                                                                                                                                                                                                                                                                                                                               | A - No Further Remedial Actior                        | n Planned (NFRAP)                                                                                            |                                                             |  |  |
| 23                                                                                                | Duke's Disposal                                                                                                                                                                                                                                                                                                                                                                                                                                  | 10303 NW Freeway 77092                                | Not on the NPL.                                                                                              | Segment 1, All                                              |  |  |
| 71                                                                                                | TREES INC                                                                                                                                                                                                                                                                                                                                                                                                                                        | 7072 STUEBNER AIRLINE                                 | Not on the NPL.                                                                                              | Segment 1, All                                              |  |  |
| 51                                                                                                | SOUTHWEST OIL SERVICE                                                                                                                                                                                                                                                                                                                                                                                                                            | 1403 ENNIS STREET                                     | Not on the NPL.                                                                                              | Segment 3, All                                              |  |  |
| 55                                                                                                | ATOCHEM CHEMICALS                                                                                                                                                                                                                                                                                                                                                                                                                                | 1606 HENDERSON STREET                                 | Not on the NPL.                                                                                              | Segment 3, All                                              |  |  |
| 109                                                                                               | JAMES DAVIS SITE                                                                                                                                                                                                                                                                                                                                                                                                                                 | 150 VAN MOLAN                                         | Not on the NPL.                                                                                              | Segment 1, All                                              |  |  |
| 164                                                                                               | HERRING SERVICE CO                                                                                                                                                                                                                                                                                                                                                                                                                               | 1706 MAURY                                            | Not on the NPL.                                                                                              | Segment 3, All                                              |  |  |
| 170                                                                                               | NL INDUSTRIES INC                                                                                                                                                                                                                                                                                                                                                                                                                                | 1417 HARDY ST                                         | Not on the NPL.                                                                                              | Segment 3, All                                              |  |  |
| 189                                                                                               | MEKLO PROCESSING<br>COMPANY                                                                                                                                                                                                                                                                                                                                                                                                                      | 1803 DALLAS                                           | Not on the NPL.                                                                                              | Segment 3, All                                              |  |  |
| 189                                                                                               | HOUSTON GAS LIGHT<br>COMPANY                                                                                                                                                                                                                                                                                                                                                                                                                     | 1515 COMMERCE                                         | Not on the NPL.                                                                                              | Segment 3, All                                              |  |  |
| 199                                                                                               | ALLEN PARKWAY VILLAGE                                                                                                                                                                                                                                                                                                                                                                                                                            | 1600 ALLEN PARKWAY                                    | Not on the NPL.                                                                                              | Segment 3, All                                              |  |  |
| 202                                                                                               | LEAD PRODUCTS<br>COMPANY INC                                                                                                                                                                                                                                                                                                                                                                                                                     | 709 N VELASCO                                         | Not on the NPL.                                                                                              | Segment 3, All                                              |  |  |
| 215                                                                                               | HARRISON JET GUNS                                                                                                                                                                                                                                                                                                                                                                                                                                | 6915 HUDSON VILLAGE<br>CREEK ROA                      | Not on the NPL.                                                                                              | Segment 3, All                                              |  |  |
|                                                                                                   | EP                                                                                                                                                                                                                                                                                                                                                                                                                                               | A - Corrective Action Report Sy                       | /stem (CORRACTS)                                                                                             |                                                             |  |  |
| 202                                                                                               | LEAD PRODUCTS<br>COMPANY INC                                                                                                                                                                                                                                                                                                                                                                                                                     | 709 N VELASCO                                         | Certification Of Remedy<br>Completion; this site is<br>located greater than 3,500<br>feet from existing ROW. | Segment 3, All                                              |  |  |
| 204                                                                                               | DIXIE ELECTRO PLATING                                                                                                                                                                                                                                                                                                                                                                                                                            | 3001 ENGELKE ST                                       | Stabilization Measures<br>Implemented; this site is<br>more than 3,000 feet from<br>existing ROW.            | Segment 3, All                                              |  |  |
|                                                                                                   |                                                                                                                                                                                                                                                                                                                                                                                                                                                  | •                                                     | mation System (RCRIS) Generate                                                                               | ors                                                         |  |  |
| within<br>faciliti<br>consid                                                                      | There are 51 RCRIS Generator facilities within the searched area. RCRIS facilities located within the right-of way of the proposed alternatives are summarized in Table 3 below. RCRIS facilities located outside of the proposed ROW or not adjacent to the proposed ROW are not considered an environmental concern to the proposed project. A complete list of the RCRIS Generator facilities in the searched area is provided in Appendix B. |                                                       |                                                                                                              |                                                             |  |  |