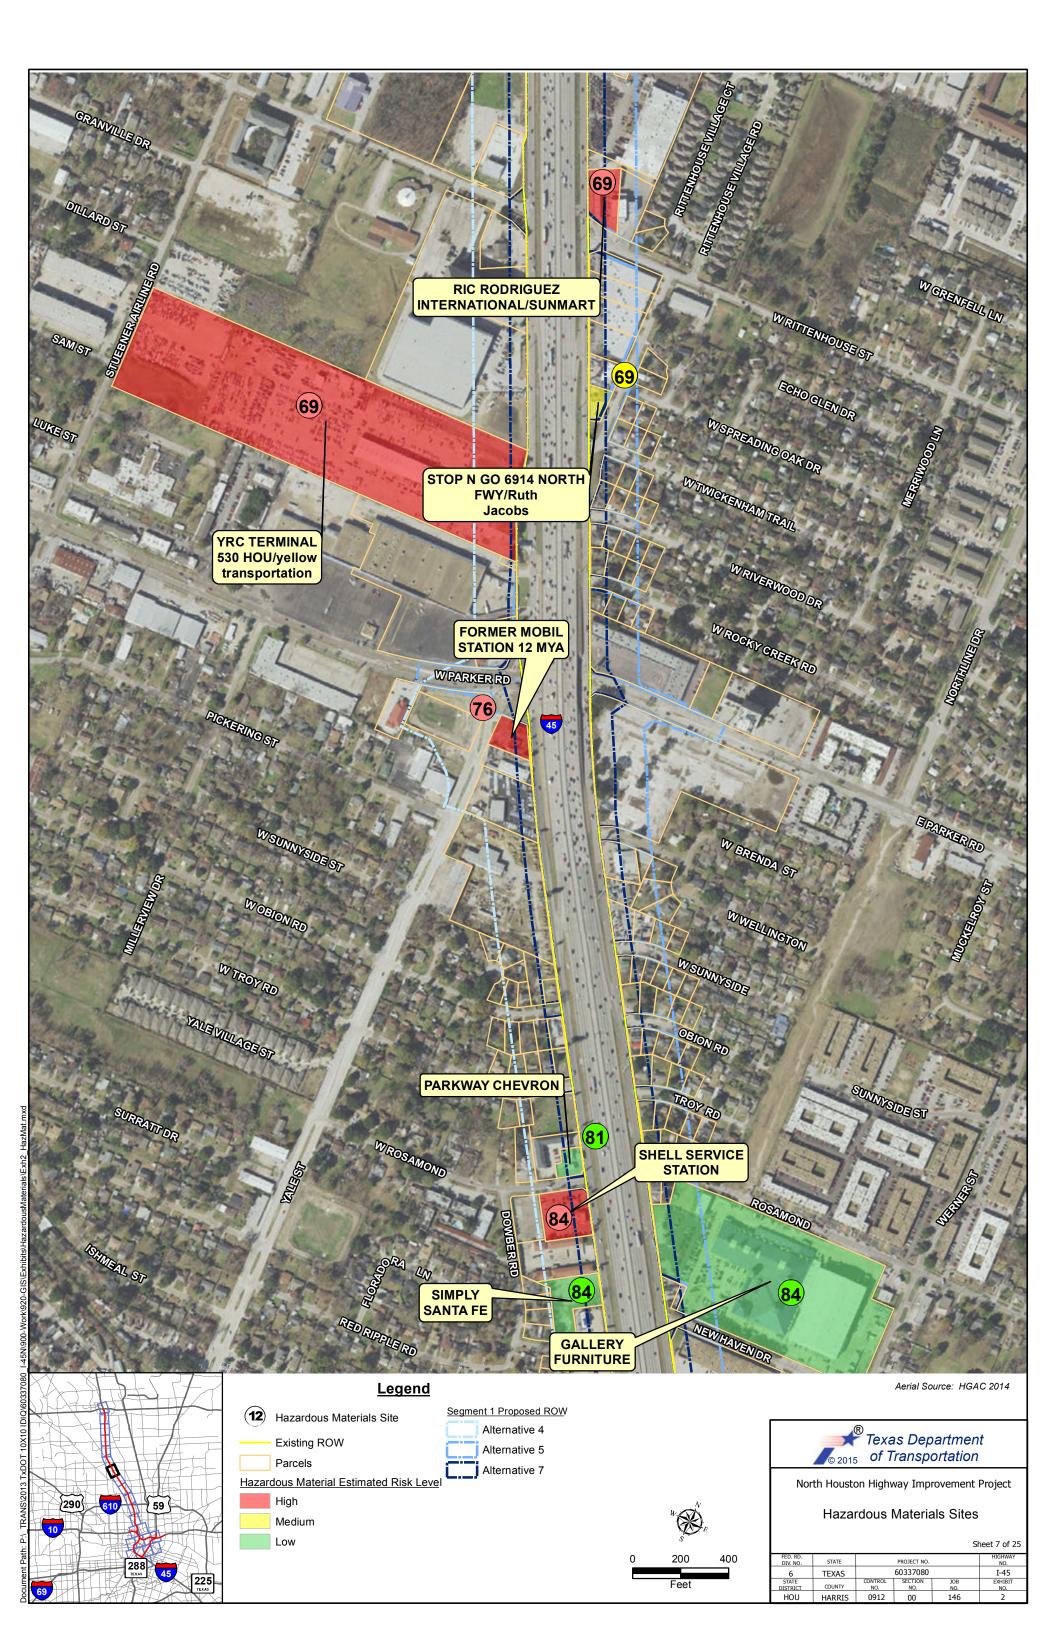

A field investigation was conducted on April 21 and 22, 2015 to verify approximate locations of the documented sites within the proposed ROWs of the nine alternatives identified in three Segments for the proposed project corridors and to identify other potential environmental concerns and risks that may not have been previously documented for the project area. Table 2 identifies regulated hazardous material sites within the ASTM search distances for the nine alternatives. Exhibits that depict the general location of these sites, as mapped by EDR, are provided in Appendix B.

Table 2: Regulated Hazardous Materials Sites Within ASTM Standard Search Distance of the Nine Reasonable Alternatives

| MAP<br>ID                                                                                         | Facility Name                                                                                                                                                                                                                                                                                                                                                                                                                                    | Facility Address                                      | Status/Comments                                                                                              | Within ASTM<br>Standard<br>Search Radius<br>of Alternatives |  |  |
|---------------------------------------------------------------------------------------------------|--------------------------------------------------------------------------------------------------------------------------------------------------------------------------------------------------------------------------------------------------------------------------------------------------------------------------------------------------------------------------------------------------------------------------------------------------|-------------------------------------------------------|--------------------------------------------------------------------------------------------------------------|-------------------------------------------------------------|--|--|
| EPA - Comprehensive Environmental Response, Compensation & Liability Information System (CERCLIS) |                                                                                                                                                                                                                                                                                                                                                                                                                                                  |                                                       |                                                                                                              |                                                             |  |  |
| 153                                                                                               | Dee Foundries Inc.                                                                                                                                                                                                                                                                                                                                                                                                                               | 2408 EVERETT STREET                                   | Not on the NPL. Referred for removal, no further assessment.                                                 | Segment 3, All                                              |  |  |
| 161                                                                                               | Davis Road Drum Site                                                                                                                                                                                                                                                                                                                                                                                                                             | 1705 DAVIS STREET                                     | Not on the NPL.<br>Event occurred in 1990.                                                                   | Segment 3, All                                              |  |  |
| 161                                                                                               | May Cooperage, Inc.                                                                                                                                                                                                                                                                                                                                                                                                                              | 1714 DAVIS STREET                                     | Not on the NPL.                                                                                              | Segment 3, All                                              |  |  |
| 189                                                                                               | RIO<br>NEUQUEN/ALUMINUM<br>PHOSPHIDE                                                                                                                                                                                                                                                                                                                                                                                                             | Houston, Texas 77201-<br>PORT OF HOUSTON<br>AUTHORITY | Not on the NPL. Located at<br>Port of Houston Authority -<br>Dock 9.                                         | Segment 3, All                                              |  |  |
|                                                                                                   | EP                                                                                                                                                                                                                                                                                                                                                                                                                                               | A - No Further Remedial Actior                        | n Planned (NFRAP)                                                                                            |                                                             |  |  |
| 23                                                                                                | Duke's Disposal                                                                                                                                                                                                                                                                                                                                                                                                                                  | 10303 NW Freeway 77092                                | Not on the NPL.                                                                                              | Segment 1, All                                              |  |  |
| 71                                                                                                | TREES INC                                                                                                                                                                                                                                                                                                                                                                                                                                        | 7072 STUEBNER AIRLINE                                 | Not on the NPL.                                                                                              | Segment 1, All                                              |  |  |
| 51                                                                                                | SOUTHWEST OIL SERVICE                                                                                                                                                                                                                                                                                                                                                                                                                            | 1403 ENNIS STREET                                     | Not on the NPL.                                                                                              | Segment 3, All                                              |  |  |
| 55                                                                                                | ATOCHEM CHEMICALS                                                                                                                                                                                                                                                                                                                                                                                                                                | 1606 HENDERSON STREET                                 | Not on the NPL.                                                                                              | Segment 3, All                                              |  |  |
| 109                                                                                               | JAMES DAVIS SITE                                                                                                                                                                                                                                                                                                                                                                                                                                 | 150 VAN MOLAN                                         | Not on the NPL.                                                                                              | Segment 1, All                                              |  |  |
| 164                                                                                               | HERRING SERVICE CO                                                                                                                                                                                                                                                                                                                                                                                                                               | 1706 MAURY                                            | Not on the NPL.                                                                                              | Segment 3, All                                              |  |  |
| 170                                                                                               | NL INDUSTRIES INC                                                                                                                                                                                                                                                                                                                                                                                                                                | 1417 HARDY ST                                         | Not on the NPL.                                                                                              | Segment 3, All                                              |  |  |
| 189                                                                                               | MEKLO PROCESSING<br>COMPANY                                                                                                                                                                                                                                                                                                                                                                                                                      | 1803 DALLAS                                           | Not on the NPL.                                                                                              | Segment 3, All                                              |  |  |
| 189                                                                                               | HOUSTON GAS LIGHT<br>COMPANY                                                                                                                                                                                                                                                                                                                                                                                                                     | 1515 COMMERCE                                         | Not on the NPL.                                                                                              | Segment 3, All                                              |  |  |
| 199                                                                                               | ALLEN PARKWAY VILLAGE                                                                                                                                                                                                                                                                                                                                                                                                                            | 1600 ALLEN PARKWAY                                    | Not on the NPL.                                                                                              | Segment 3, All                                              |  |  |
| 202                                                                                               | LEAD PRODUCTS<br>COMPANY INC                                                                                                                                                                                                                                                                                                                                                                                                                     | 709 N VELASCO                                         | Not on the NPL.                                                                                              | Segment 3, All                                              |  |  |
| 215                                                                                               | HARRISON JET GUNS                                                                                                                                                                                                                                                                                                                                                                                                                                | 6915 HUDSON VILLAGE<br>CREEK ROA                      | Not on the NPL.                                                                                              | Segment 3, All                                              |  |  |
|                                                                                                   | EP                                                                                                                                                                                                                                                                                                                                                                                                                                               | A - Corrective Action Report Sy                       | /stem (CORRACTS)                                                                                             |                                                             |  |  |
| 202                                                                                               | LEAD PRODUCTS<br>COMPANY INC                                                                                                                                                                                                                                                                                                                                                                                                                     | 709 N VELASCO                                         | Certification Of Remedy<br>Completion; this site is<br>located greater than 3,500<br>feet from existing ROW. | Segment 3, All                                              |  |  |
| 204                                                                                               | DIXIE ELECTRO PLATING                                                                                                                                                                                                                                                                                                                                                                                                                            | 3001 ENGELKE ST                                       | Stabilization Measures<br>Implemented; this site is<br>more than 3,000 feet from<br>existing ROW.            | Segment 3, All                                              |  |  |
|                                                                                                   |                                                                                                                                                                                                                                                                                                                                                                                                                                                  | •                                                     | mation System (RCRIS) Generate                                                                               | ors                                                         |  |  |
| within<br>faciliti<br>consid                                                                      | There are 51 RCRIS Generator facilities within the searched area. RCRIS facilities located within the right-of way of the proposed alternatives are summarized in Table 3 below. RCRIS facilities located outside of the proposed ROW or not adjacent to the proposed ROW are not considered an environmental concern to the proposed project. A complete list of the RCRIS Generator facilities in the searched area is provided in Appendix B. |                                                       |                                                                                                              |                                                             |  |  |