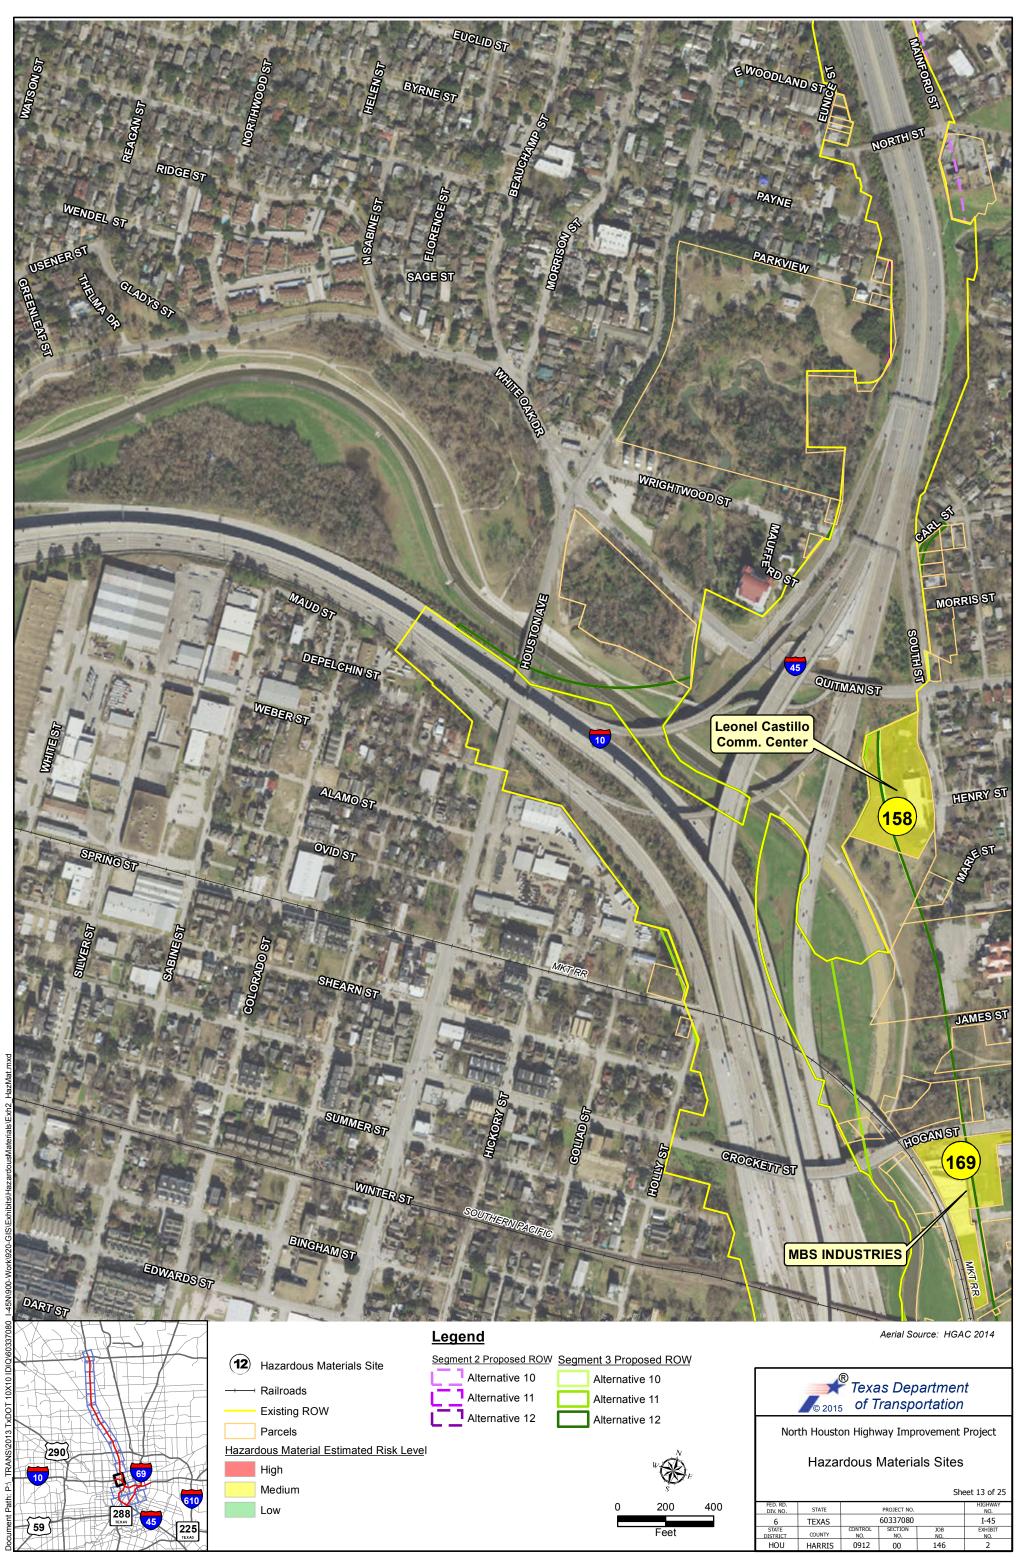

A field investigation was conducted on April 21 and 22, 2015 to verify approximate locations of the documented sites within the proposed ROWs of the nine alternatives identified in three Segments for the proposed project corridors and to identify other potential environmental concerns and risks that may not have been previously documented for the project area. Table 2 identifies regulated hazardous material sites within the ASTM search distances for the nine alternatives. Exhibits that depict the general location of these sites, as mapped by EDR, are provided in Appendix B.

Table 2: Regulated Hazardous Materials Sites Within ASTM Standard Search Distance of the Nine Reasonable Alternatives

| MAP<br>ID                                                                                         | Facility Name                                                                                                                                                                                                                                                                                                                                                                                                                                    | Facility Address                                      | Status/Comments                                                                                              | Within ASTM<br>Standard<br>Search Radius<br>of Alternatives |  |  |
|---------------------------------------------------------------------------------------------------|--------------------------------------------------------------------------------------------------------------------------------------------------------------------------------------------------------------------------------------------------------------------------------------------------------------------------------------------------------------------------------------------------------------------------------------------------|-------------------------------------------------------|--------------------------------------------------------------------------------------------------------------|-------------------------------------------------------------|--|--|
| EPA - Comprehensive Environmental Response, Compensation & Liability Information System (CERCLIS) |                                                                                                                                                                                                                                                                                                                                                                                                                                                  |                                                       |                                                                                                              |                                                             |  |  |
| 153                                                                                               | Dee Foundries Inc.                                                                                                                                                                                                                                                                                                                                                                                                                               | 2408 EVERETT STREET                                   | Not on the NPL. Referred for removal, no further assessment.                                                 | Segment 3, All                                              |  |  |
| 161                                                                                               | Davis Road Drum Site                                                                                                                                                                                                                                                                                                                                                                                                                             | 1705 DAVIS STREET                                     | Not on the NPL.<br>Event occurred in 1990.                                                                   | Segment 3, All                                              |  |  |
| 161                                                                                               | May Cooperage, Inc.                                                                                                                                                                                                                                                                                                                                                                                                                              | 1714 DAVIS STREET                                     | Not on the NPL.                                                                                              | Segment 3, All                                              |  |  |
| 189                                                                                               | RIO<br>NEUQUEN/ALUMINUM<br>PHOSPHIDE                                                                                                                                                                                                                                                                                                                                                                                                             | Houston, Texas 77201-<br>PORT OF HOUSTON<br>AUTHORITY | Not on the NPL. Located at<br>Port of Houston Authority -<br>Dock 9.                                         | Segment 3, All                                              |  |  |
|                                                                                                   | EP                                                                                                                                                                                                                                                                                                                                                                                                                                               | A - No Further Remedial Actior                        | n Planned (NFRAP)                                                                                            |                                                             |  |  |
| 23                                                                                                | Duke's Disposal                                                                                                                                                                                                                                                                                                                                                                                                                                  | 10303 NW Freeway 77092                                | Not on the NPL.                                                                                              | Segment 1, All                                              |  |  |
| 71                                                                                                | TREES INC                                                                                                                                                                                                                                                                                                                                                                                                                                        | 7072 STUEBNER AIRLINE                                 | Not on the NPL.                                                                                              | Segment 1, All                                              |  |  |
| 51                                                                                                | SOUTHWEST OIL SERVICE                                                                                                                                                                                                                                                                                                                                                                                                                            | 1403 ENNIS STREET                                     | Not on the NPL.                                                                                              | Segment 3, All                                              |  |  |
| 55                                                                                                | ATOCHEM CHEMICALS                                                                                                                                                                                                                                                                                                                                                                                                                                | 1606 HENDERSON STREET                                 | Not on the NPL.                                                                                              | Segment 3, All                                              |  |  |
| 109                                                                                               | JAMES DAVIS SITE                                                                                                                                                                                                                                                                                                                                                                                                                                 | 150 VAN MOLAN                                         | Not on the NPL.                                                                                              | Segment 1, All                                              |  |  |
| 164                                                                                               | HERRING SERVICE CO                                                                                                                                                                                                                                                                                                                                                                                                                               | 1706 MAURY                                            | Not on the NPL.                                                                                              | Segment 3, All                                              |  |  |
| 170                                                                                               | NL INDUSTRIES INC                                                                                                                                                                                                                                                                                                                                                                                                                                | 1417 HARDY ST                                         | Not on the NPL.                                                                                              | Segment 3, All                                              |  |  |
| 189                                                                                               | MEKLO PROCESSING<br>COMPANY                                                                                                                                                                                                                                                                                                                                                                                                                      | 1803 DALLAS                                           | Not on the NPL.                                                                                              | Segment 3, All                                              |  |  |
| 189                                                                                               | HOUSTON GAS LIGHT<br>COMPANY                                                                                                                                                                                                                                                                                                                                                                                                                     | 1515 COMMERCE                                         | Not on the NPL.                                                                                              | Segment 3, All                                              |  |  |
| 199                                                                                               | ALLEN PARKWAY VILLAGE                                                                                                                                                                                                                                                                                                                                                                                                                            | 1600 ALLEN PARKWAY                                    | Not on the NPL.                                                                                              | Segment 3, All                                              |  |  |
| 202                                                                                               | LEAD PRODUCTS<br>COMPANY INC                                                                                                                                                                                                                                                                                                                                                                                                                     | 709 N VELASCO                                         | Not on the NPL.                                                                                              | Segment 3, All                                              |  |  |
| 215                                                                                               | HARRISON JET GUNS                                                                                                                                                                                                                                                                                                                                                                                                                                | 6915 HUDSON VILLAGE<br>CREEK ROA                      | Not on the NPL.                                                                                              | Segment 3, All                                              |  |  |
|                                                                                                   | EP                                                                                                                                                                                                                                                                                                                                                                                                                                               | A - Corrective Action Report Sy                       | /stem (CORRACTS)                                                                                             |                                                             |  |  |
| 202                                                                                               | LEAD PRODUCTS<br>COMPANY INC                                                                                                                                                                                                                                                                                                                                                                                                                     | 709 N VELASCO                                         | Certification Of Remedy<br>Completion; this site is<br>located greater than 3,500<br>feet from existing ROW. | Segment 3, All                                              |  |  |
| 204                                                                                               | DIXIE ELECTRO PLATING                                                                                                                                                                                                                                                                                                                                                                                                                            | 3001 ENGELKE ST                                       | Stabilization Measures<br>Implemented; this site is<br>more than 3,000 feet from<br>existing ROW.            | Segment 3, All                                              |  |  |
|                                                                                                   |                                                                                                                                                                                                                                                                                                                                                                                                                                                  | •                                                     | mation System (RCRIS) Generate                                                                               | ors                                                         |  |  |
| within<br>faciliti<br>consid                                                                      | There are 51 RCRIS Generator facilities within the searched area. RCRIS facilities located within the right-of way of the proposed alternatives are summarized in Table 3 below. RCRIS facilities located outside of the proposed ROW or not adjacent to the proposed ROW are not considered an environmental concern to the proposed project. A complete list of the RCRIS Generator facilities in the searched area is provided in Appendix B. |                                                       |                                                                                                              |                                                             |  |  |