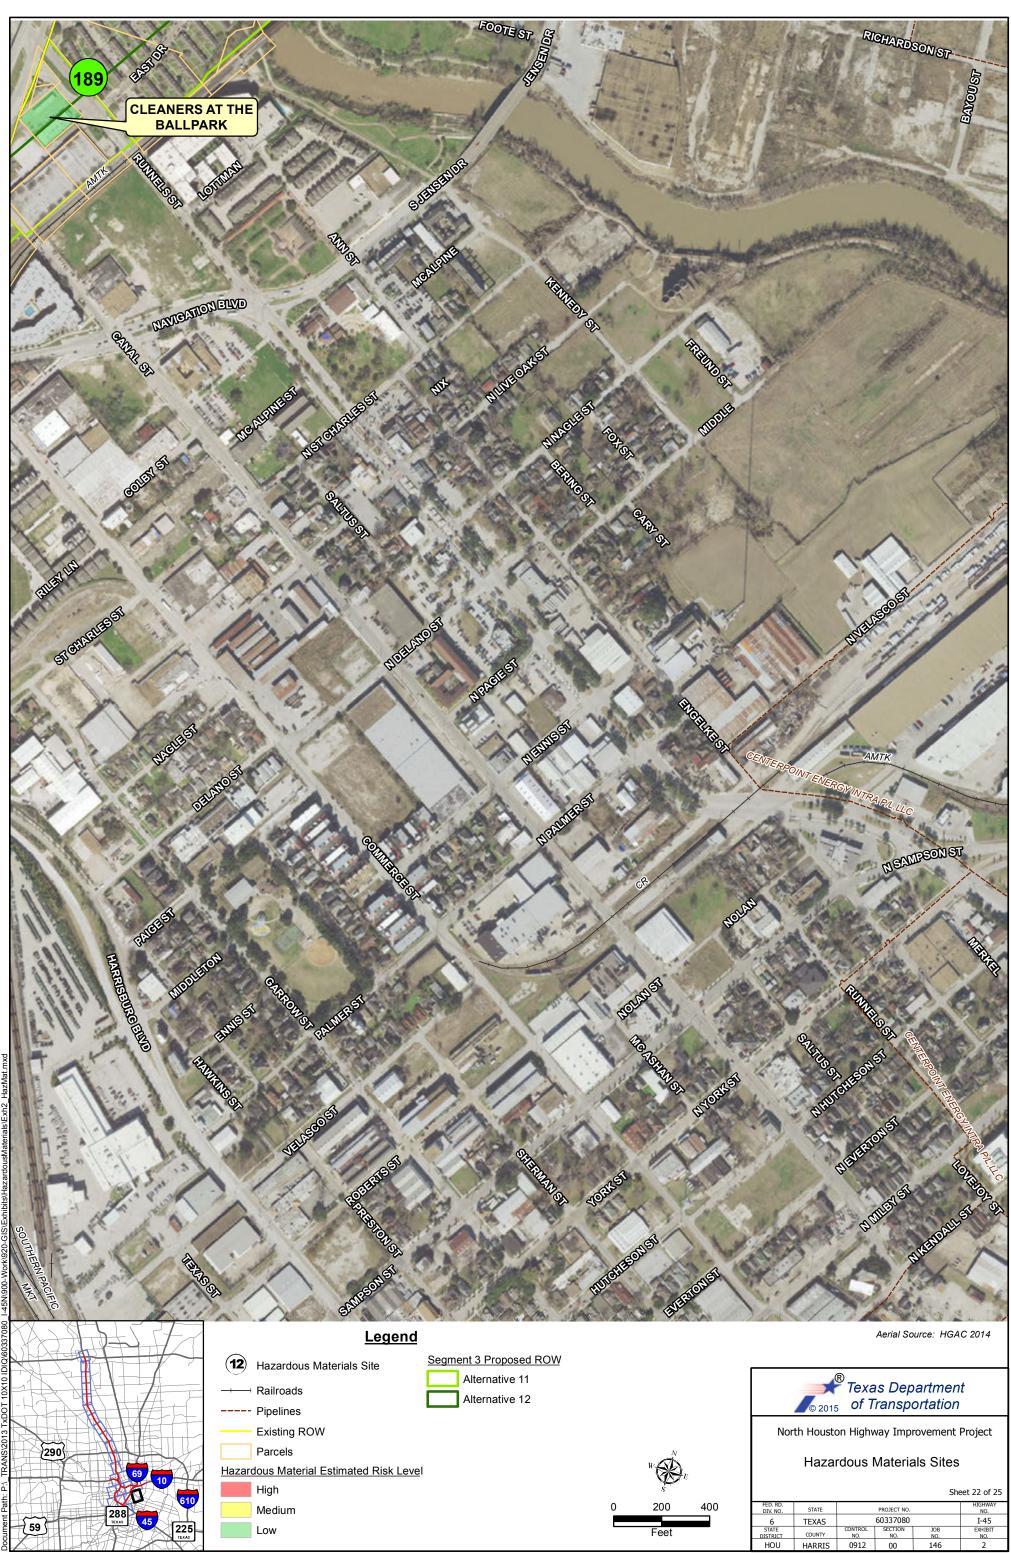

A field investigation was conducted on April 21 and 22, 2015 to verify approximate locations of the documented sites within the proposed ROWs of the nine alternatives identified in three Segments for the proposed project corridors and to identify other potential environmental concerns and risks that may not have been previously documented for the project area. Table 2 identifies regulated hazardous material sites within the ASTM search distances for the nine alternatives. Exhibits that depict the general location of these sites, as mapped by EDR, are provided in Appendix B.

Table 2: Regulated Hazardous Materials Sites Within ASTM Standard Search Distance of the Nine Reasonable Alternatives

| MAP<br>ID                                                                                         | Facility Name                                                                                                                                                                                                                                                                                                                                                                                                                                    | Facility Address                                      | Status/Comments                                                                                              | Within ASTM<br>Standard<br>Search Radius<br>of Alternatives |  |  |
|---------------------------------------------------------------------------------------------------|--------------------------------------------------------------------------------------------------------------------------------------------------------------------------------------------------------------------------------------------------------------------------------------------------------------------------------------------------------------------------------------------------------------------------------------------------|-------------------------------------------------------|--------------------------------------------------------------------------------------------------------------|-------------------------------------------------------------|--|--|
| EPA - Comprehensive Environmental Response, Compensation & Liability Information System (CERCLIS) |                                                                                                                                                                                                                                                                                                                                                                                                                                                  |                                                       |                                                                                                              |                                                             |  |  |
| 153                                                                                               | Dee Foundries Inc.                                                                                                                                                                                                                                                                                                                                                                                                                               | 2408 EVERETT STREET                                   | Not on the NPL. Referred for removal, no further assessment.                                                 | Segment 3, All                                              |  |  |
| 161                                                                                               | Davis Road Drum Site                                                                                                                                                                                                                                                                                                                                                                                                                             | 1705 DAVIS STREET                                     | Not on the NPL.<br>Event occurred in 1990.                                                                   | Segment 3, All                                              |  |  |
| 161                                                                                               | May Cooperage, Inc.                                                                                                                                                                                                                                                                                                                                                                                                                              | 1714 DAVIS STREET                                     | Not on the NPL.                                                                                              | Segment 3, All                                              |  |  |
| 189                                                                                               | RIO<br>NEUQUEN/ALUMINUM<br>PHOSPHIDE                                                                                                                                                                                                                                                                                                                                                                                                             | Houston, Texas 77201-<br>PORT OF HOUSTON<br>AUTHORITY | Not on the NPL. Located at<br>Port of Houston Authority -<br>Dock 9.                                         | Segment 3, All                                              |  |  |
|                                                                                                   | EP                                                                                                                                                                                                                                                                                                                                                                                                                                               | A - No Further Remedial Actior                        | n Planned (NFRAP)                                                                                            |                                                             |  |  |
| 23                                                                                                | Duke's Disposal                                                                                                                                                                                                                                                                                                                                                                                                                                  | 10303 NW Freeway 77092                                | Not on the NPL.                                                                                              | Segment 1, All                                              |  |  |
| 71                                                                                                | TREES INC                                                                                                                                                                                                                                                                                                                                                                                                                                        | 7072 STUEBNER AIRLINE                                 | Not on the NPL.                                                                                              | Segment 1, All                                              |  |  |
| 51                                                                                                | SOUTHWEST OIL SERVICE                                                                                                                                                                                                                                                                                                                                                                                                                            | 1403 ENNIS STREET                                     | Not on the NPL.                                                                                              | Segment 3, All                                              |  |  |
| 55                                                                                                | ATOCHEM CHEMICALS                                                                                                                                                                                                                                                                                                                                                                                                                                | 1606 HENDERSON STREET                                 | Not on the NPL.                                                                                              | Segment 3, All                                              |  |  |
| 109                                                                                               | JAMES DAVIS SITE                                                                                                                                                                                                                                                                                                                                                                                                                                 | 150 VAN MOLAN                                         | Not on the NPL.                                                                                              | Segment 1, All                                              |  |  |
| 164                                                                                               | HERRING SERVICE CO                                                                                                                                                                                                                                                                                                                                                                                                                               | 1706 MAURY                                            | Not on the NPL.                                                                                              | Segment 3, All                                              |  |  |
| 170                                                                                               | NL INDUSTRIES INC                                                                                                                                                                                                                                                                                                                                                                                                                                | 1417 HARDY ST                                         | Not on the NPL.                                                                                              | Segment 3, All                                              |  |  |
| 189                                                                                               | MEKLO PROCESSING<br>COMPANY                                                                                                                                                                                                                                                                                                                                                                                                                      | 1803 DALLAS                                           | Not on the NPL.                                                                                              | Segment 3, All                                              |  |  |
| 189                                                                                               | HOUSTON GAS LIGHT<br>COMPANY                                                                                                                                                                                                                                                                                                                                                                                                                     | 1515 COMMERCE                                         | Not on the NPL.                                                                                              | Segment 3, All                                              |  |  |
| 199                                                                                               | ALLEN PARKWAY VILLAGE                                                                                                                                                                                                                                                                                                                                                                                                                            | 1600 ALLEN PARKWAY                                    | Not on the NPL.                                                                                              | Segment 3, All                                              |  |  |
| 202                                                                                               | LEAD PRODUCTS<br>COMPANY INC                                                                                                                                                                                                                                                                                                                                                                                                                     | 709 N VELASCO                                         | Not on the NPL.                                                                                              | Segment 3, All                                              |  |  |
| 215                                                                                               | HARRISON JET GUNS                                                                                                                                                                                                                                                                                                                                                                                                                                | 6915 HUDSON VILLAGE<br>CREEK ROA                      | Not on the NPL.                                                                                              | Segment 3, All                                              |  |  |
|                                                                                                   | EP                                                                                                                                                                                                                                                                                                                                                                                                                                               | A - Corrective Action Report Sy                       | /stem (CORRACTS)                                                                                             |                                                             |  |  |
| 202                                                                                               | LEAD PRODUCTS<br>COMPANY INC                                                                                                                                                                                                                                                                                                                                                                                                                     | 709 N VELASCO                                         | Certification Of Remedy<br>Completion; this site is<br>located greater than 3,500<br>feet from existing ROW. | Segment 3, All                                              |  |  |
| 204                                                                                               | DIXIE ELECTRO PLATING                                                                                                                                                                                                                                                                                                                                                                                                                            | 3001 ENGELKE ST                                       | Stabilization Measures<br>Implemented; this site is<br>more than 3,000 feet from<br>existing ROW.            | Segment 3, All                                              |  |  |
|                                                                                                   |                                                                                                                                                                                                                                                                                                                                                                                                                                                  | •                                                     | mation System (RCRIS) Generate                                                                               | ors                                                         |  |  |
| within<br>faciliti<br>consid                                                                      | There are 51 RCRIS Generator facilities within the searched area. RCRIS facilities located within the right-of way of the proposed alternatives are summarized in Table 3 below. RCRIS facilities located outside of the proposed ROW or not adjacent to the proposed ROW are not considered an environmental concern to the proposed project. A complete list of the RCRIS Generator facilities in the searched area is provided in Appendix B. |                                                       |                                                                                                              |                                                             |  |  |