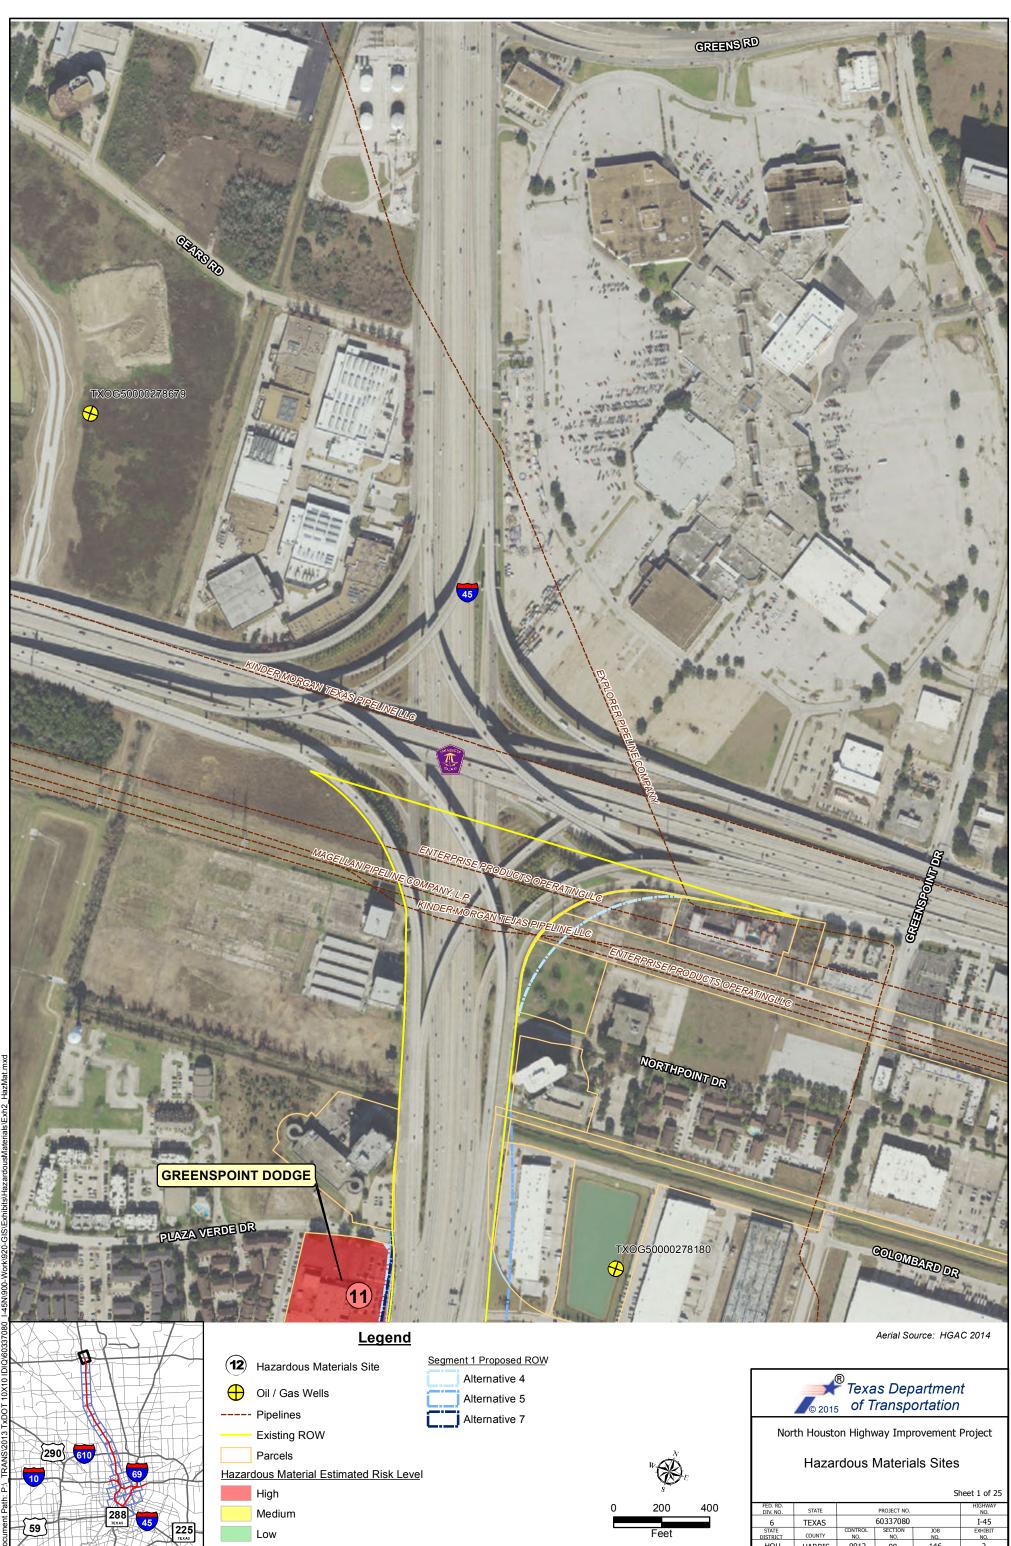

A total of 1,362 ASTM hazardous material records are associated with the 1,216 sites within the study area. There are more hazardous material records than sites recorded because many individual sites are listed in more than one environmental database. For example, the Greenspoint Dodge facility at 11655 North Freeway is listed on multiple databases, including the UST, LPST, VCP and IHW CORR ACTION lists. In addition, a total of 2,166 EDR proprietary record sites (Non-ASTM Standard Database sites including former gas stations, dry cleaners and manufactured gas plants compiled by EDR researchers) are located within the project area.

A field investigation was conducted on April 21 and 22, 2015 to verify approximate locations of the documented sites within the proposed ROWs of the nine alternatives identified in three Segments for the proposed project corridors and to identify other potential environmental concerns and risks that may not have been previously documented for the project area. Table 2 identifies regulated hazardous material sites within the ASTM search distances for the nine alternatives. Exhibits that depict the general location of these sites, as mapped by EDR, are provided in Appendix B.

Table 2: Regulated Hazardous Materials Sites Within ASTM Standard Search Distance of the Nine Reasonable Alternatives

| MAP<br>ID                                                                                         | Facility Name                                                                                                                                                                                                                                                                                                                                                                                                                                    | Facility Address                                      | Status/Comments                                                                                              | Within ASTM<br>Standard<br>Search Radius<br>of Alternatives |  |  |
|---------------------------------------------------------------------------------------------------|--------------------------------------------------------------------------------------------------------------------------------------------------------------------------------------------------------------------------------------------------------------------------------------------------------------------------------------------------------------------------------------------------------------------------------------------------|-------------------------------------------------------|--------------------------------------------------------------------------------------------------------------|-------------------------------------------------------------|--|--|
| EPA - Comprehensive Environmental Response, Compensation & Liability Information System (CERCLIS) |                                                                                                                                                                                                                                                                                                                                                                                                                                                  |                                                       |                                                                                                              |                                                             |  |  |
| 153                                                                                               | Dee Foundries Inc.                                                                                                                                                                                                                                                                                                                                                                                                                               | 2408 EVERETT STREET                                   | Not on the NPL. Referred for removal, no further assessment.                                                 | Segment 3, All                                              |  |  |
| 161                                                                                               | Davis Road Drum Site                                                                                                                                                                                                                                                                                                                                                                                                                             | 1705 DAVIS STREET                                     | Not on the NPL.<br>Event occurred in 1990.                                                                   | Segment 3, All                                              |  |  |
| 161                                                                                               | May Cooperage, Inc.                                                                                                                                                                                                                                                                                                                                                                                                                              | 1714 DAVIS STREET                                     | Not on the NPL.                                                                                              | Segment 3, All                                              |  |  |
| 189                                                                                               | RIO<br>NEUQUEN/ALUMINUM<br>PHOSPHIDE                                                                                                                                                                                                                                                                                                                                                                                                             | Houston, Texas 77201-<br>PORT OF HOUSTON<br>AUTHORITY | Not on the NPL. Located at<br>Port of Houston Authority -<br>Dock 9.                                         | Segment 3, All                                              |  |  |
|                                                                                                   | EP                                                                                                                                                                                                                                                                                                                                                                                                                                               | A - No Further Remedial Actior                        | n Planned (NFRAP)                                                                                            |                                                             |  |  |
| 23                                                                                                | Duke's Disposal                                                                                                                                                                                                                                                                                                                                                                                                                                  | 10303 NW Freeway 77092                                | Not on the NPL.                                                                                              | Segment 1, All                                              |  |  |
| 71                                                                                                | TREES INC                                                                                                                                                                                                                                                                                                                                                                                                                                        | 7072 STUEBNER AIRLINE                                 | Not on the NPL.                                                                                              | Segment 1, All                                              |  |  |
| 51                                                                                                | SOUTHWEST OIL SERVICE                                                                                                                                                                                                                                                                                                                                                                                                                            | 1403 ENNIS STREET                                     | Not on the NPL.                                                                                              | Segment 3, All                                              |  |  |
| 55                                                                                                | ATOCHEM CHEMICALS                                                                                                                                                                                                                                                                                                                                                                                                                                | 1606 HENDERSON STREET                                 | Not on the NPL.                                                                                              | Segment 3, All                                              |  |  |
| 109                                                                                               | JAMES DAVIS SITE                                                                                                                                                                                                                                                                                                                                                                                                                                 | 150 VAN MOLAN                                         | Not on the NPL.                                                                                              | Segment 1, All                                              |  |  |
| 164                                                                                               | HERRING SERVICE CO                                                                                                                                                                                                                                                                                                                                                                                                                               | 1706 MAURY                                            | Not on the NPL.                                                                                              | Segment 3, All                                              |  |  |
| 170                                                                                               | NL INDUSTRIES INC                                                                                                                                                                                                                                                                                                                                                                                                                                | 1417 HARDY ST                                         | Not on the NPL.                                                                                              | Segment 3, All                                              |  |  |
| 189                                                                                               | MEKLO PROCESSING<br>COMPANY                                                                                                                                                                                                                                                                                                                                                                                                                      | 1803 DALLAS                                           | Not on the NPL.                                                                                              | Segment 3, All                                              |  |  |
| 189                                                                                               | HOUSTON GAS LIGHT<br>COMPANY                                                                                                                                                                                                                                                                                                                                                                                                                     | 1515 COMMERCE                                         | Not on the NPL.                                                                                              | Segment 3, All                                              |  |  |
| 199                                                                                               | ALLEN PARKWAY VILLAGE                                                                                                                                                                                                                                                                                                                                                                                                                            | 1600 ALLEN PARKWAY                                    | Not on the NPL.                                                                                              | Segment 3, All                                              |  |  |
| 202                                                                                               | LEAD PRODUCTS<br>COMPANY INC                                                                                                                                                                                                                                                                                                                                                                                                                     | 709 N VELASCO                                         | Not on the NPL.                                                                                              | Segment 3, All                                              |  |  |
| 215                                                                                               | HARRISON JET GUNS                                                                                                                                                                                                                                                                                                                                                                                                                                | 6915 HUDSON VILLAGE<br>CREEK ROA                      | Not on the NPL.                                                                                              | Segment 3, All                                              |  |  |
|                                                                                                   | EP                                                                                                                                                                                                                                                                                                                                                                                                                                               | A - Corrective Action Report Sy                       | /stem (CORRACTS)                                                                                             |                                                             |  |  |
| 202                                                                                               | LEAD PRODUCTS<br>COMPANY INC                                                                                                                                                                                                                                                                                                                                                                                                                     | 709 N VELASCO                                         | Certification Of Remedy<br>Completion; this site is<br>located greater than 3,500<br>feet from existing ROW. | Segment 3, All                                              |  |  |
| 204                                                                                               | DIXIE ELECTRO PLATING                                                                                                                                                                                                                                                                                                                                                                                                                            | 3001 ENGELKE ST                                       | Stabilization Measures<br>Implemented; this site is<br>more than 3,000 feet from<br>existing ROW.            | Segment 3, All                                              |  |  |
|                                                                                                   |                                                                                                                                                                                                                                                                                                                                                                                                                                                  | •                                                     | mation System (RCRIS) Generate                                                                               | ors                                                         |  |  |
| within<br>faciliti<br>consid                                                                      | There are 51 RCRIS Generator facilities within the searched area. RCRIS facilities located within the right-of way of the proposed alternatives are summarized in Table 3 below. RCRIS facilities located outside of the proposed ROW or not adjacent to the proposed ROW are not considered an environmental concern to the proposed project. A complete list of the RCRIS Generator facilities in the searched area is provided in Appendix B. |                                                       |                                                                                                              |                                                             |  |  |