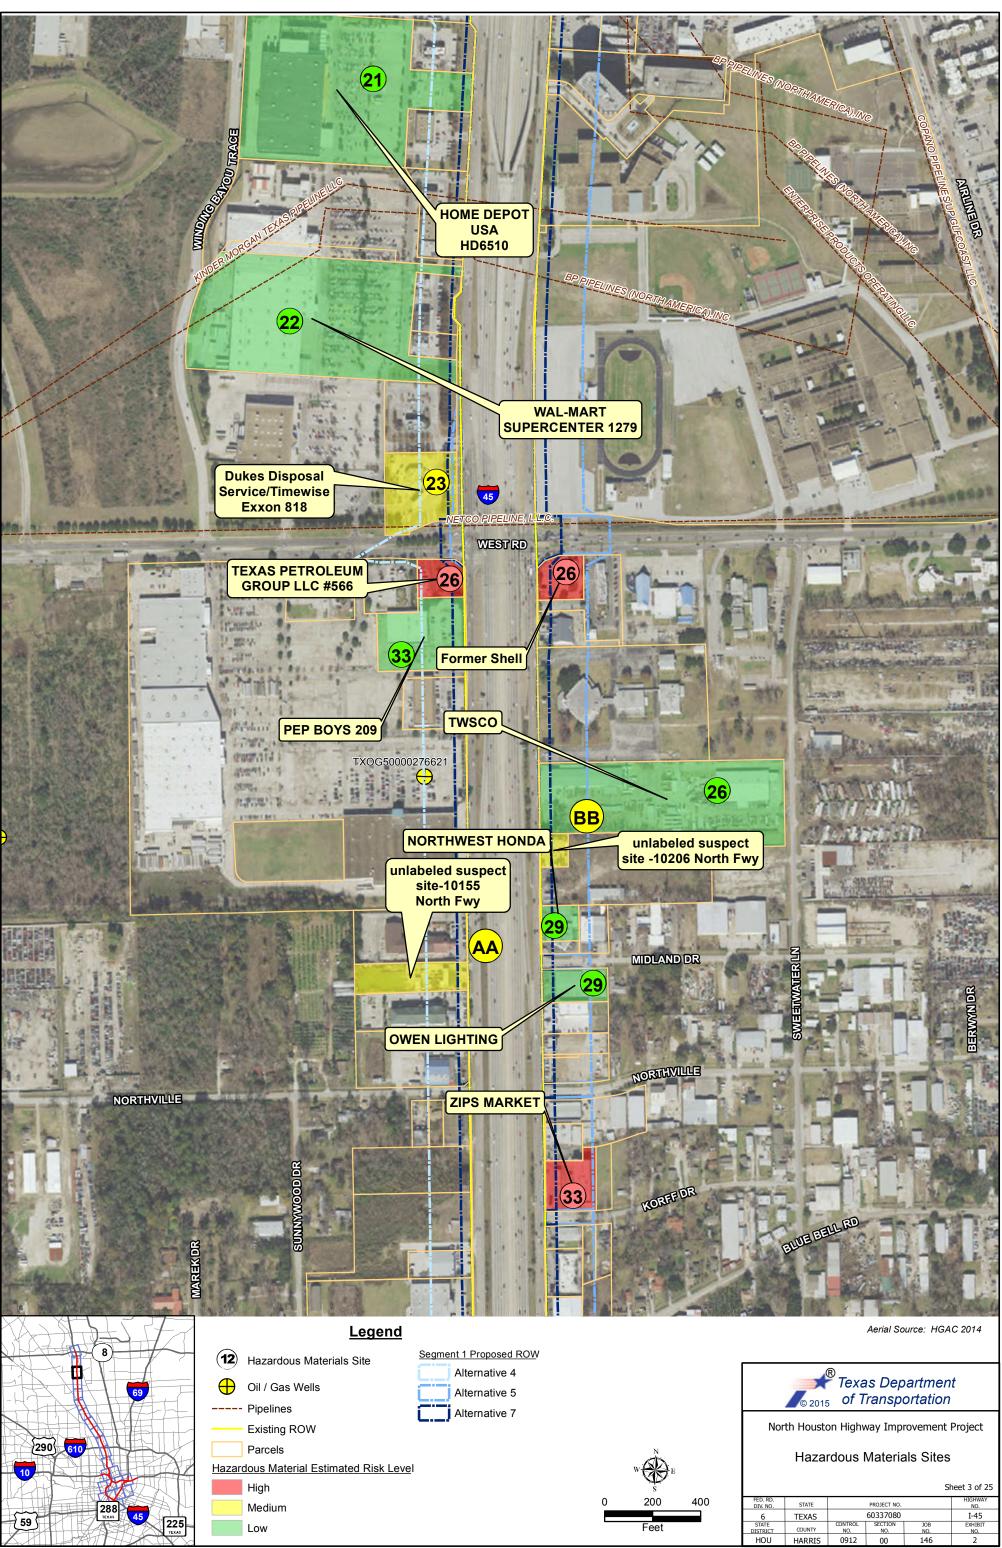

A field investigation was conducted on April 21 and 22, 2015 to verify approximate locations of the documented sites within the proposed ROWs of the nine alternatives identified in three Segments for the proposed project corridors and to identify other potential environmental concerns and risks that may not have been previously documented for the project area. Table 2 identifies regulated hazardous material sites within the ASTM search distances for the nine alternatives. Exhibits that depict the general location of these sites, as mapped by EDR, are provided in Appendix B.

Table 2: Regulated Hazardous Materials Sites Within ASTM Standard Search Distance of the Nine Reasonable Alternatives

| MAP<br>ID                                                                                         | Facility Name                                                                                                                                                                                                                                                                                                                                                                                                                                    | Facility Address                                      | Status/Comments                                                                                              | Within ASTM<br>Standard<br>Search Radius<br>of Alternatives |  |  |
|---------------------------------------------------------------------------------------------------|--------------------------------------------------------------------------------------------------------------------------------------------------------------------------------------------------------------------------------------------------------------------------------------------------------------------------------------------------------------------------------------------------------------------------------------------------|-------------------------------------------------------|--------------------------------------------------------------------------------------------------------------|-------------------------------------------------------------|--|--|
| EPA - Comprehensive Environmental Response, Compensation & Liability Information System (CERCLIS) |                                                                                                                                                                                                                                                                                                                                                                                                                                                  |                                                       |                                                                                                              |                                                             |  |  |
| 153                                                                                               | Dee Foundries Inc.                                                                                                                                                                                                                                                                                                                                                                                                                               | 2408 EVERETT STREET                                   | Not on the NPL. Referred for removal, no further assessment.                                                 | Segment 3, All                                              |  |  |
| 161                                                                                               | Davis Road Drum Site                                                                                                                                                                                                                                                                                                                                                                                                                             | 1705 DAVIS STREET                                     | Not on the NPL.<br>Event occurred in 1990.                                                                   | Segment 3, All                                              |  |  |
| 161                                                                                               | May Cooperage, Inc.                                                                                                                                                                                                                                                                                                                                                                                                                              | 1714 DAVIS STREET                                     | Not on the NPL.                                                                                              | Segment 3, All                                              |  |  |
| 189                                                                                               | RIO<br>NEUQUEN/ALUMINUM<br>PHOSPHIDE                                                                                                                                                                                                                                                                                                                                                                                                             | Houston, Texas 77201-<br>PORT OF HOUSTON<br>AUTHORITY | Not on the NPL. Located at<br>Port of Houston Authority -<br>Dock 9.                                         | Segment 3, All                                              |  |  |
|                                                                                                   | EP                                                                                                                                                                                                                                                                                                                                                                                                                                               | A - No Further Remedial Actior                        | n Planned (NFRAP)                                                                                            |                                                             |  |  |
| 23                                                                                                | Duke's Disposal                                                                                                                                                                                                                                                                                                                                                                                                                                  | 10303 NW Freeway 77092                                | Not on the NPL.                                                                                              | Segment 1, All                                              |  |  |
| 71                                                                                                | TREES INC                                                                                                                                                                                                                                                                                                                                                                                                                                        | 7072 STUEBNER AIRLINE                                 | Not on the NPL.                                                                                              | Segment 1, All                                              |  |  |
| 51                                                                                                | SOUTHWEST OIL SERVICE                                                                                                                                                                                                                                                                                                                                                                                                                            | 1403 ENNIS STREET                                     | Not on the NPL.                                                                                              | Segment 3, All                                              |  |  |
| 55                                                                                                | ATOCHEM CHEMICALS                                                                                                                                                                                                                                                                                                                                                                                                                                | 1606 HENDERSON STREET                                 | Not on the NPL.                                                                                              | Segment 3, All                                              |  |  |
| 109                                                                                               | JAMES DAVIS SITE                                                                                                                                                                                                                                                                                                                                                                                                                                 | 150 VAN MOLAN                                         | Not on the NPL.                                                                                              | Segment 1, All                                              |  |  |
| 164                                                                                               | HERRING SERVICE CO                                                                                                                                                                                                                                                                                                                                                                                                                               | 1706 MAURY                                            | Not on the NPL.                                                                                              | Segment 3, All                                              |  |  |
| 170                                                                                               | NL INDUSTRIES INC                                                                                                                                                                                                                                                                                                                                                                                                                                | 1417 HARDY ST                                         | Not on the NPL.                                                                                              | Segment 3, All                                              |  |  |
| 189                                                                                               | MEKLO PROCESSING<br>COMPANY                                                                                                                                                                                                                                                                                                                                                                                                                      | 1803 DALLAS                                           | Not on the NPL.                                                                                              | Segment 3, All                                              |  |  |
| 189                                                                                               | HOUSTON GAS LIGHT<br>COMPANY                                                                                                                                                                                                                                                                                                                                                                                                                     | 1515 COMMERCE                                         | Not on the NPL.                                                                                              | Segment 3, All                                              |  |  |
| 199                                                                                               | ALLEN PARKWAY VILLAGE                                                                                                                                                                                                                                                                                                                                                                                                                            | 1600 ALLEN PARKWAY                                    | Not on the NPL.                                                                                              | Segment 3, All                                              |  |  |
| 202                                                                                               | LEAD PRODUCTS<br>COMPANY INC                                                                                                                                                                                                                                                                                                                                                                                                                     | 709 N VELASCO                                         | Not on the NPL.                                                                                              | Segment 3, All                                              |  |  |
| 215                                                                                               | HARRISON JET GUNS                                                                                                                                                                                                                                                                                                                                                                                                                                | 6915 HUDSON VILLAGE<br>CREEK ROA                      | Not on the NPL.                                                                                              | Segment 3, All                                              |  |  |
|                                                                                                   | EP                                                                                                                                                                                                                                                                                                                                                                                                                                               | A - Corrective Action Report Sy                       | /stem (CORRACTS)                                                                                             |                                                             |  |  |
| 202                                                                                               | LEAD PRODUCTS<br>COMPANY INC                                                                                                                                                                                                                                                                                                                                                                                                                     | 709 N VELASCO                                         | Certification Of Remedy<br>Completion; this site is<br>located greater than 3,500<br>feet from existing ROW. | Segment 3, All                                              |  |  |
| 204                                                                                               | DIXIE ELECTRO PLATING                                                                                                                                                                                                                                                                                                                                                                                                                            | 3001 ENGELKE ST                                       | Stabilization Measures<br>Implemented; this site is<br>more than 3,000 feet from<br>existing ROW.            | Segment 3, All                                              |  |  |
|                                                                                                   |                                                                                                                                                                                                                                                                                                                                                                                                                                                  | •                                                     | mation System (RCRIS) Generate                                                                               | ors                                                         |  |  |
| within<br>faciliti<br>consid                                                                      | There are 51 RCRIS Generator facilities within the searched area. RCRIS facilities located within the right-of way of the proposed alternatives are summarized in Table 3 below. RCRIS facilities located outside of the proposed ROW or not adjacent to the proposed ROW are not considered an environmental concern to the proposed project. A complete list of the RCRIS Generator facilities in the searched area is provided in Appendix B. |                                                       |                                                                                                              |                                                             |  |  |