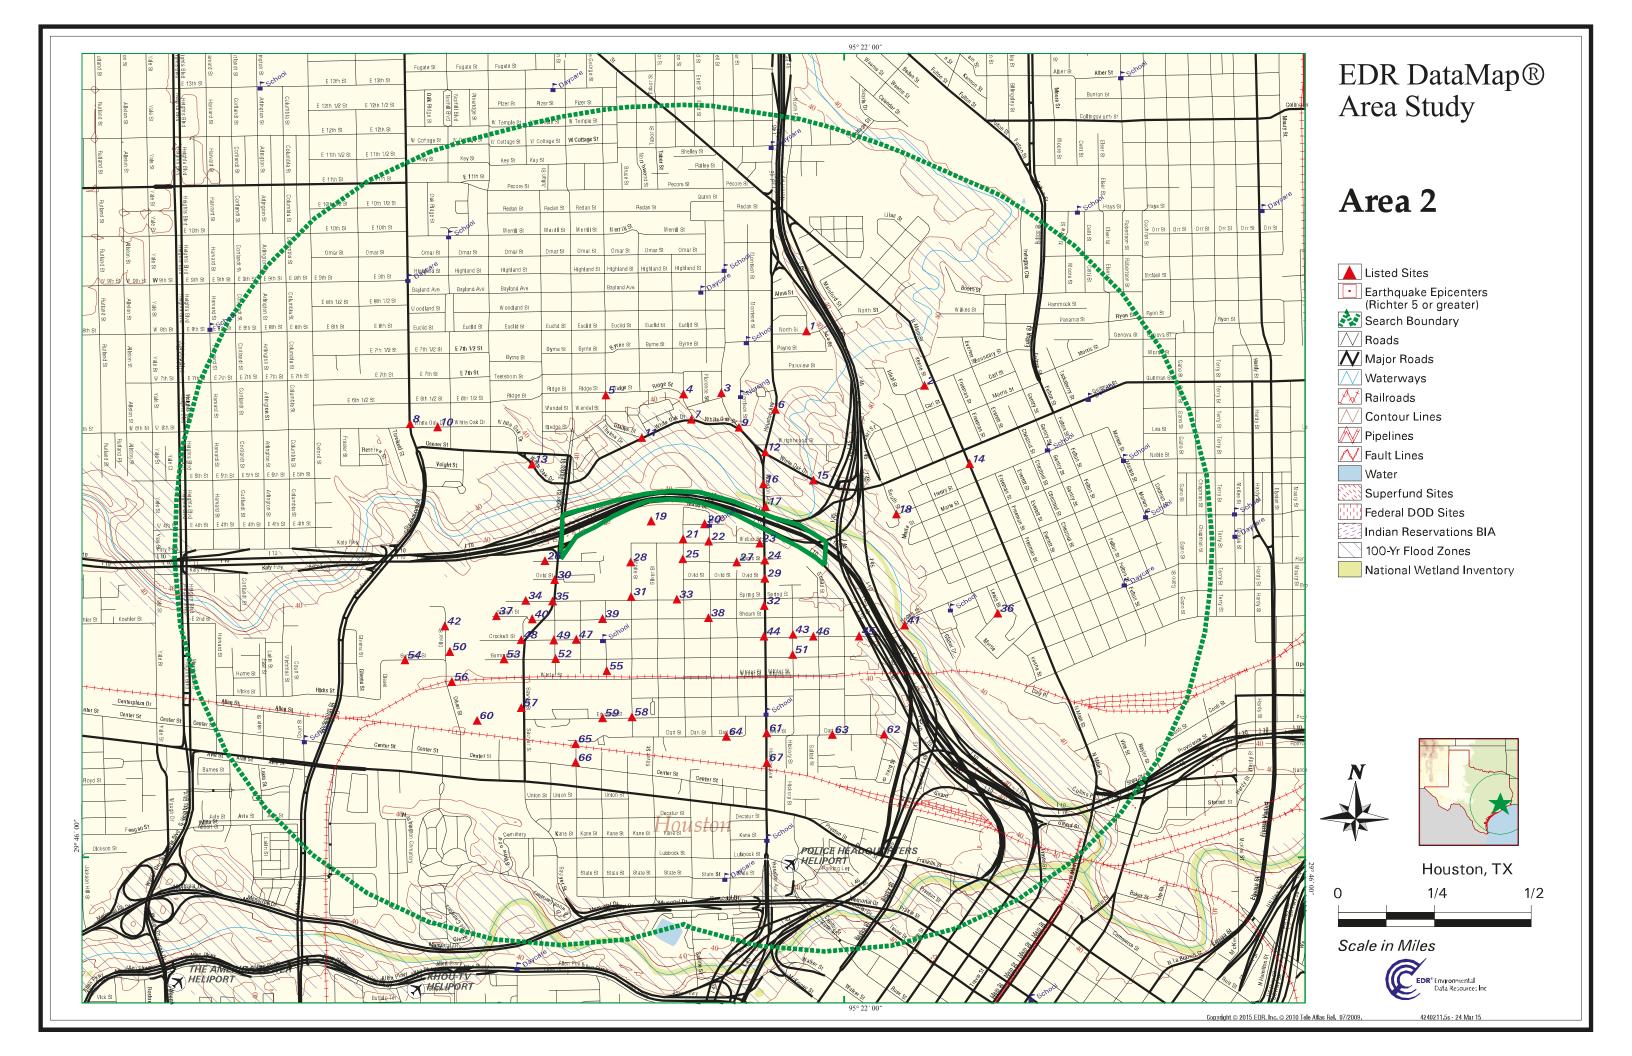

A field investigation was conducted on April 21 and 22, 2015 to verify approximate locations of the documented sites within the proposed ROWs of the nine alternatives identified in three Segments for the proposed project corridors and to identify other potential environmental concerns and risks that may not have been previously documented for the project area. Table 2 identifies regulated hazardous material sites within the ASTM search distances for the nine alternatives. Exhibits that depict the general location of these sites, as mapped by EDR, are provided in Appendix B.