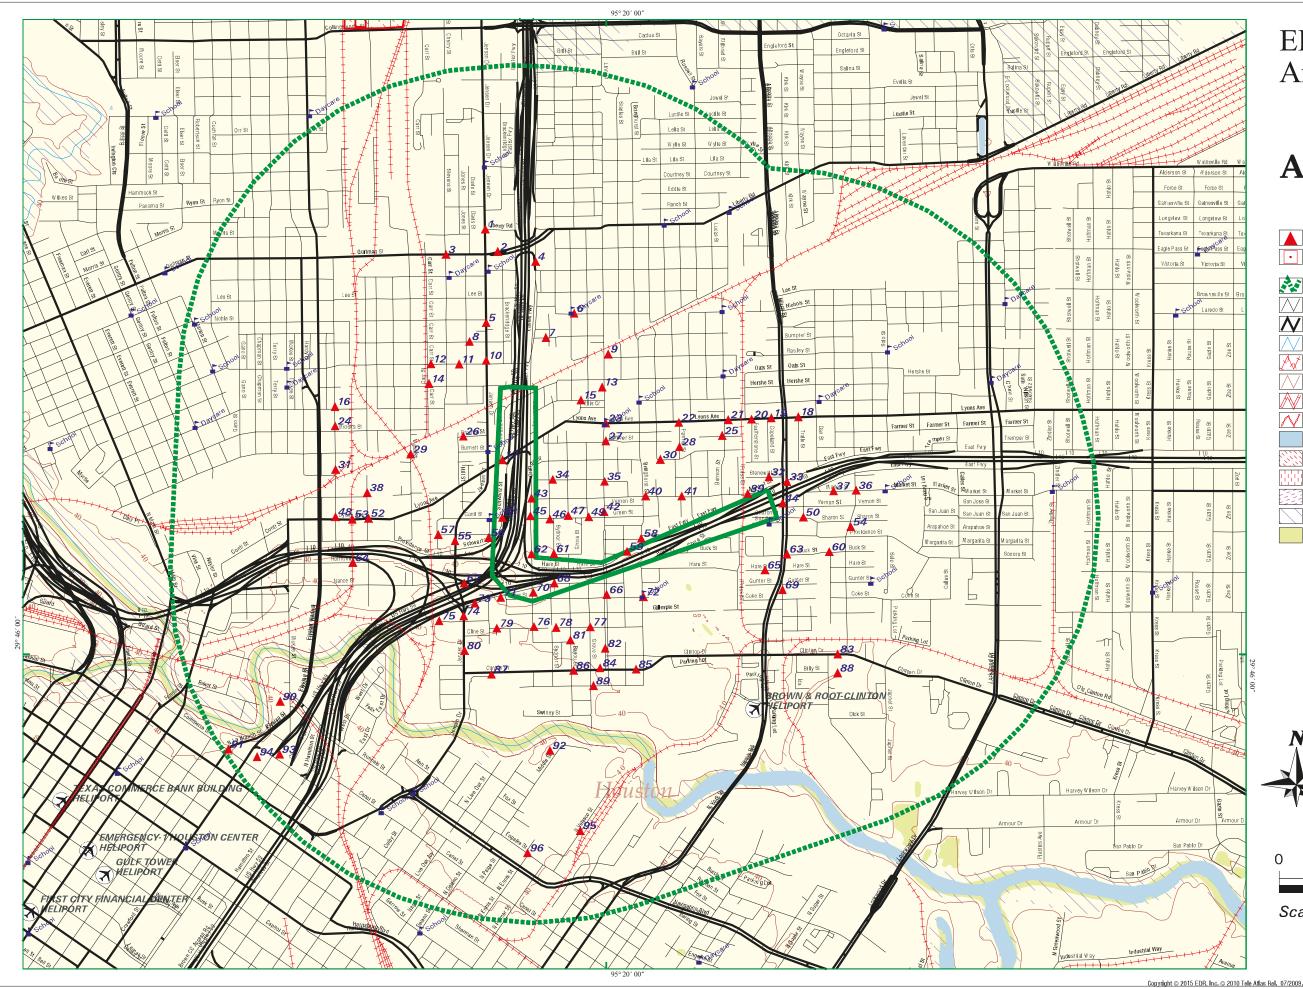

A field investigation was conducted on April 21 and 22, 2015 to verify approximate locations of the documented sites within the proposed ROWs of the nine alternatives identified in three Segments for the proposed project corridors and to identify other potential environmental concerns and risks that may not have been previously documented for the project area. Table 2 identifies regulated hazardous material sites within the ASTM search distances for the nine alternatives. Exhibits that depict the general location of these sites, as mapped by EDR, are provided in Appendix B.