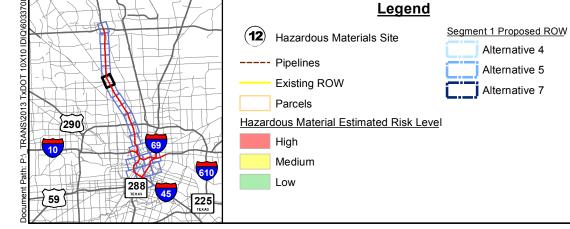

A field investigation was conducted on April 21 and 22, 2015 to verify approximate locations of the documented sites within the proposed ROWs of the nine alternatives identified in three Segments for the proposed project corridors and to identify other potential environmental concerns and risks that may not have been previously documented for the project area. Table 2 identifies regulated hazardous material sites within the ASTM search distances for the nine alternatives. Exhibits that depict the general location of these sites, as mapped by EDR, are provided in Appendix B.

Table 2: Regulated Hazardous Materials Sites Within ASTM Standard Search Distance of the Nine Reasonable Alternatives

| MAP<br>ID                                                                                         | Facility Name                                                                                                                                                                                                                                                                                                                                                                                                                                    | Facility Address                                      | Status/Comments                                                                                              | Within ASTM<br>Standard<br>Search Radius<br>of Alternatives |  |  |
|---------------------------------------------------------------------------------------------------|--------------------------------------------------------------------------------------------------------------------------------------------------------------------------------------------------------------------------------------------------------------------------------------------------------------------------------------------------------------------------------------------------------------------------------------------------|-------------------------------------------------------|--------------------------------------------------------------------------------------------------------------|-------------------------------------------------------------|--|--|
| EPA - Comprehensive Environmental Response, Compensation & Liability Information System (CERCLIS) |                                                                                                                                                                                                                                                                                                                                                                                                                                                  |                                                       |                                                                                                              |                                                             |  |  |
| 153                                                                                               | Dee Foundries Inc.                                                                                                                                                                                                                                                                                                                                                                                                                               | 2408 EVERETT STREET                                   | Not on the NPL. Referred for removal, no further assessment.                                                 | Segment 3, All                                              |  |  |
| 161                                                                                               | Davis Road Drum Site                                                                                                                                                                                                                                                                                                                                                                                                                             | 1705 DAVIS STREET                                     | Not on the NPL.<br>Event occurred in 1990.                                                                   | Segment 3, All                                              |  |  |
| 161                                                                                               | May Cooperage, Inc.                                                                                                                                                                                                                                                                                                                                                                                                                              | 1714 DAVIS STREET                                     | Not on the NPL.                                                                                              | Segment 3, All                                              |  |  |
| 189                                                                                               | RIO<br>NEUQUEN/ALUMINUM<br>PHOSPHIDE                                                                                                                                                                                                                                                                                                                                                                                                             | Houston, Texas 77201-<br>PORT OF HOUSTON<br>AUTHORITY | Not on the NPL. Located at<br>Port of Houston Authority -<br>Dock 9.                                         | Segment 3, All                                              |  |  |
|                                                                                                   | EP                                                                                                                                                                                                                                                                                                                                                                                                                                               | A - No Further Remedial Actior                        | n Planned (NFRAP)                                                                                            |                                                             |  |  |
| 23                                                                                                | Duke's Disposal                                                                                                                                                                                                                                                                                                                                                                                                                                  | 10303 NW Freeway 77092                                | Not on the NPL.                                                                                              | Segment 1, All                                              |  |  |
| 71                                                                                                | TREES INC                                                                                                                                                                                                                                                                                                                                                                                                                                        | 7072 STUEBNER AIRLINE                                 | Not on the NPL.                                                                                              | Segment 1, All                                              |  |  |
| 51                                                                                                | SOUTHWEST OIL SERVICE                                                                                                                                                                                                                                                                                                                                                                                                                            | 1403 ENNIS STREET                                     | Not on the NPL.                                                                                              | Segment 3, All                                              |  |  |
| 55                                                                                                | ATOCHEM CHEMICALS                                                                                                                                                                                                                                                                                                                                                                                                                                | 1606 HENDERSON STREET                                 | Not on the NPL.                                                                                              | Segment 3, All                                              |  |  |
| 109                                                                                               | JAMES DAVIS SITE                                                                                                                                                                                                                                                                                                                                                                                                                                 | 150 VAN MOLAN                                         | Not on the NPL.                                                                                              | Segment 1, All                                              |  |  |
| 164                                                                                               | HERRING SERVICE CO                                                                                                                                                                                                                                                                                                                                                                                                                               | 1706 MAURY                                            | Not on the NPL.                                                                                              | Segment 3, All                                              |  |  |
| 170                                                                                               | NL INDUSTRIES INC                                                                                                                                                                                                                                                                                                                                                                                                                                | 1417 HARDY ST                                         | Not on the NPL.                                                                                              | Segment 3, All                                              |  |  |
| 189                                                                                               | MEKLO PROCESSING<br>COMPANY                                                                                                                                                                                                                                                                                                                                                                                                                      | 1803 DALLAS                                           | Not on the NPL.                                                                                              | Segment 3, All                                              |  |  |
| 189                                                                                               | HOUSTON GAS LIGHT<br>COMPANY                                                                                                                                                                                                                                                                                                                                                                                                                     | 1515 COMMERCE                                         | Not on the NPL.                                                                                              | Segment 3, All                                              |  |  |
| 199                                                                                               | ALLEN PARKWAY VILLAGE                                                                                                                                                                                                                                                                                                                                                                                                                            | 1600 ALLEN PARKWAY                                    | Not on the NPL.                                                                                              | Segment 3, All                                              |  |  |
| 202                                                                                               | LEAD PRODUCTS<br>COMPANY INC                                                                                                                                                                                                                                                                                                                                                                                                                     | 709 N VELASCO                                         | Not on the NPL.                                                                                              | Segment 3, All                                              |  |  |
| 215                                                                                               | HARRISON JET GUNS                                                                                                                                                                                                                                                                                                                                                                                                                                | 6915 HUDSON VILLAGE<br>CREEK ROA                      | Not on the NPL.                                                                                              | Segment 3, All                                              |  |  |
|                                                                                                   | EP                                                                                                                                                                                                                                                                                                                                                                                                                                               | A - Corrective Action Report Sy                       | /stem (CORRACTS)                                                                                             |                                                             |  |  |
| 202                                                                                               | LEAD PRODUCTS<br>COMPANY INC                                                                                                                                                                                                                                                                                                                                                                                                                     | 709 N VELASCO                                         | Certification Of Remedy<br>Completion; this site is<br>located greater than 3,500<br>feet from existing ROW. | Segment 3, All                                              |  |  |
| 204                                                                                               | DIXIE ELECTRO PLATING                                                                                                                                                                                                                                                                                                                                                                                                                            | 3001 ENGELKE ST                                       | Stabilization Measures<br>Implemented; this site is<br>more than 3,000 feet from<br>existing ROW.            | Segment 3, All                                              |  |  |
|                                                                                                   |                                                                                                                                                                                                                                                                                                                                                                                                                                                  | •                                                     | mation System (RCRIS) Generate                                                                               | ors                                                         |  |  |
| within<br>faciliti<br>consid                                                                      | There are 51 RCRIS Generator facilities within the searched area. RCRIS facilities located within the right-of way of the proposed alternatives are summarized in Table 3 below. RCRIS facilities located outside of the proposed ROW or not adjacent to the proposed ROW are not considered an environmental concern to the proposed project. A complete list of the RCRIS Generator facilities in the searched area is provided in Appendix B. |                                                       |                                                                                                              |                                                             |  |  |