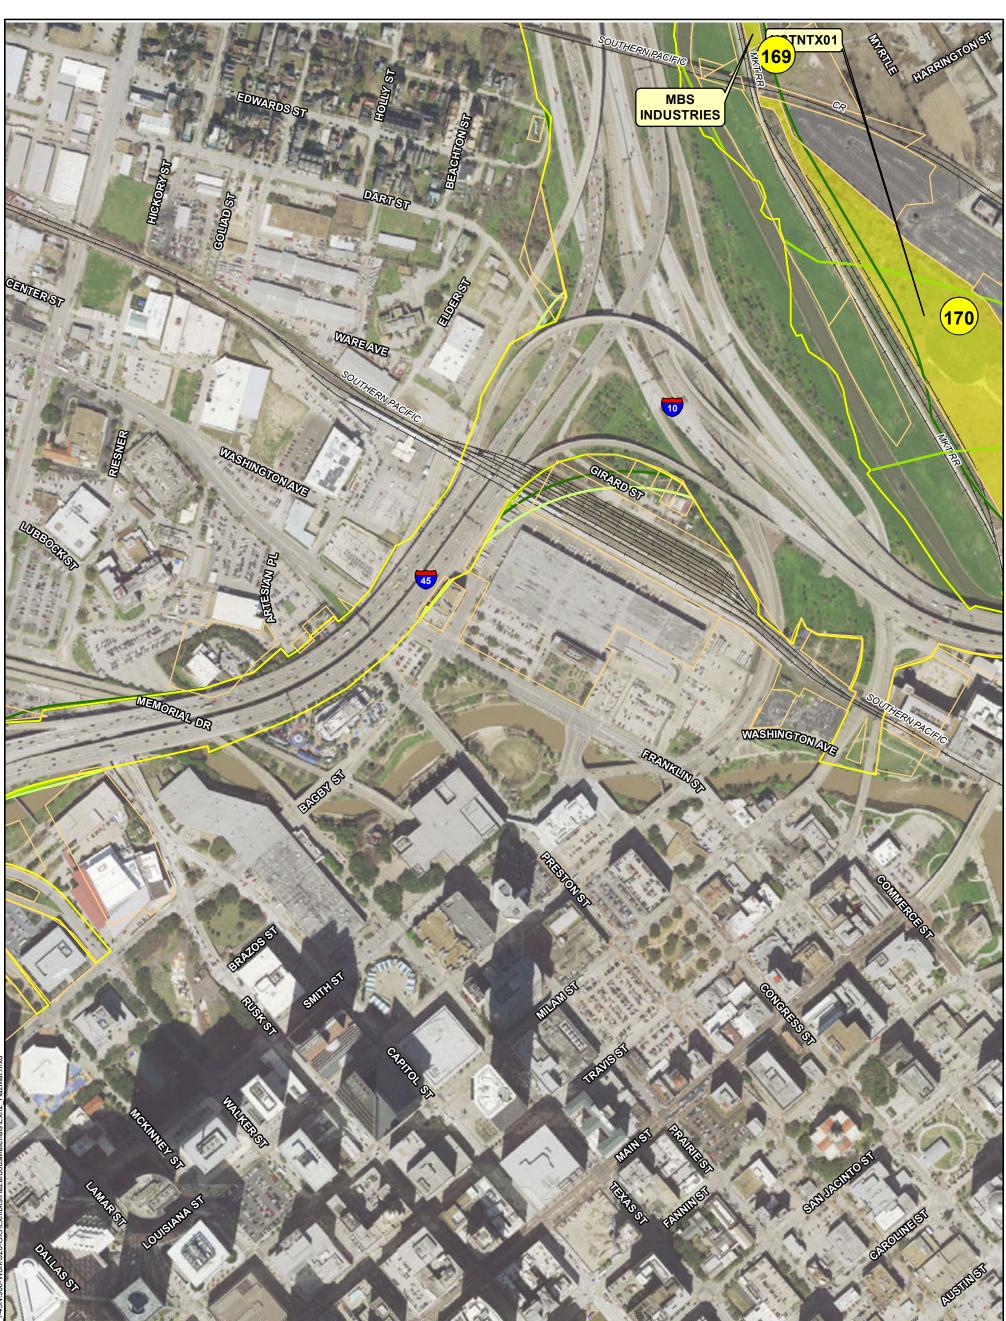

A field investigation was conducted on April 21 and 22, 2015 to verify approximate locations of the documented sites within the proposed ROWs of the nine alternatives identified in three Segments for the proposed project corridors and to identify other potential environmental concerns and risks that may not have been previously documented for the project area. Table 2 identifies regulated hazardous material sites within the ASTM search distances for the nine alternatives. Exhibits that depict the general location of these sites, as mapped by EDR, are provided in Appendix B.

Table 2: Regulated Hazardous Materials Sites Within ASTM Standard Search Distance of the Nine Reasonable Alternatives

| MAP<br>ID                                                                                         | Facility Name                                                                                                                                                                                                                                                                                                                                                                                                                                    | Facility Address                                      | Status/Comments                                                                                              | Within ASTM<br>Standard<br>Search Radius<br>of Alternatives |  |  |
|---------------------------------------------------------------------------------------------------|--------------------------------------------------------------------------------------------------------------------------------------------------------------------------------------------------------------------------------------------------------------------------------------------------------------------------------------------------------------------------------------------------------------------------------------------------|-------------------------------------------------------|--------------------------------------------------------------------------------------------------------------|-------------------------------------------------------------|--|--|
| EPA - Comprehensive Environmental Response, Compensation & Liability Information System (CERCLIS) |                                                                                                                                                                                                                                                                                                                                                                                                                                                  |                                                       |                                                                                                              |                                                             |  |  |
| 153                                                                                               | Dee Foundries Inc.                                                                                                                                                                                                                                                                                                                                                                                                                               | 2408 EVERETT STREET                                   | Not on the NPL. Referred for removal, no further assessment.                                                 | Segment 3, All                                              |  |  |
| 161                                                                                               | Davis Road Drum Site                                                                                                                                                                                                                                                                                                                                                                                                                             | 1705 DAVIS STREET                                     | Not on the NPL.<br>Event occurred in 1990.                                                                   | Segment 3, All                                              |  |  |
| 161                                                                                               | May Cooperage, Inc.                                                                                                                                                                                                                                                                                                                                                                                                                              | 1714 DAVIS STREET                                     | Not on the NPL.                                                                                              | Segment 3, All                                              |  |  |
| 189                                                                                               | RIO<br>NEUQUEN/ALUMINUM<br>PHOSPHIDE                                                                                                                                                                                                                                                                                                                                                                                                             | Houston, Texas 77201-<br>PORT OF HOUSTON<br>AUTHORITY | Not on the NPL. Located at<br>Port of Houston Authority -<br>Dock 9.                                         | Segment 3, All                                              |  |  |
|                                                                                                   | EP                                                                                                                                                                                                                                                                                                                                                                                                                                               | A - No Further Remedial Actior                        | n Planned (NFRAP)                                                                                            |                                                             |  |  |
| 23                                                                                                | Duke's Disposal                                                                                                                                                                                                                                                                                                                                                                                                                                  | 10303 NW Freeway 77092                                | Not on the NPL.                                                                                              | Segment 1, All                                              |  |  |
| 71                                                                                                | TREES INC                                                                                                                                                                                                                                                                                                                                                                                                                                        | 7072 STUEBNER AIRLINE                                 | Not on the NPL.                                                                                              | Segment 1, All                                              |  |  |
| 51                                                                                                | SOUTHWEST OIL SERVICE                                                                                                                                                                                                                                                                                                                                                                                                                            | 1403 ENNIS STREET                                     | Not on the NPL.                                                                                              | Segment 3, All                                              |  |  |
| 55                                                                                                | ATOCHEM CHEMICALS                                                                                                                                                                                                                                                                                                                                                                                                                                | 1606 HENDERSON STREET                                 | Not on the NPL.                                                                                              | Segment 3, All                                              |  |  |
| 109                                                                                               | JAMES DAVIS SITE                                                                                                                                                                                                                                                                                                                                                                                                                                 | 150 VAN MOLAN                                         | Not on the NPL.                                                                                              | Segment 1, All                                              |  |  |
| 164                                                                                               | HERRING SERVICE CO                                                                                                                                                                                                                                                                                                                                                                                                                               | 1706 MAURY                                            | Not on the NPL.                                                                                              | Segment 3, All                                              |  |  |
| 170                                                                                               | NL INDUSTRIES INC                                                                                                                                                                                                                                                                                                                                                                                                                                | 1417 HARDY ST                                         | Not on the NPL.                                                                                              | Segment 3, All                                              |  |  |
| 189                                                                                               | MEKLO PROCESSING<br>COMPANY                                                                                                                                                                                                                                                                                                                                                                                                                      | 1803 DALLAS                                           | Not on the NPL.                                                                                              | Segment 3, All                                              |  |  |
| 189                                                                                               | HOUSTON GAS LIGHT<br>COMPANY                                                                                                                                                                                                                                                                                                                                                                                                                     | 1515 COMMERCE                                         | Not on the NPL.                                                                                              | Segment 3, All                                              |  |  |
| 199                                                                                               | ALLEN PARKWAY VILLAGE                                                                                                                                                                                                                                                                                                                                                                                                                            | 1600 ALLEN PARKWAY                                    | Not on the NPL.                                                                                              | Segment 3, All                                              |  |  |
| 202                                                                                               | LEAD PRODUCTS<br>COMPANY INC                                                                                                                                                                                                                                                                                                                                                                                                                     | 709 N VELASCO                                         | Not on the NPL.                                                                                              | Segment 3, All                                              |  |  |
| 215                                                                                               | HARRISON JET GUNS                                                                                                                                                                                                                                                                                                                                                                                                                                | 6915 HUDSON VILLAGE<br>CREEK ROA                      | Not on the NPL.                                                                                              | Segment 3, All                                              |  |  |
|                                                                                                   | EP                                                                                                                                                                                                                                                                                                                                                                                                                                               | A - Corrective Action Report Sy                       | /stem (CORRACTS)                                                                                             |                                                             |  |  |
| 202                                                                                               | LEAD PRODUCTS<br>COMPANY INC                                                                                                                                                                                                                                                                                                                                                                                                                     | 709 N VELASCO                                         | Certification Of Remedy<br>Completion; this site is<br>located greater than 3,500<br>feet from existing ROW. | Segment 3, All                                              |  |  |
| 204                                                                                               | DIXIE ELECTRO PLATING                                                                                                                                                                                                                                                                                                                                                                                                                            | 3001 ENGELKE ST                                       | Stabilization Measures<br>Implemented; this site is<br>more than 3,000 feet from<br>existing ROW.            | Segment 3, All                                              |  |  |
|                                                                                                   |                                                                                                                                                                                                                                                                                                                                                                                                                                                  | •                                                     | mation System (RCRIS) Generate                                                                               | ors                                                         |  |  |
| within<br>faciliti<br>consid                                                                      | There are 51 RCRIS Generator facilities within the searched area. RCRIS facilities located within the right-of way of the proposed alternatives are summarized in Table 3 below. RCRIS facilities located outside of the proposed ROW or not adjacent to the proposed ROW are not considered an environmental concern to the proposed project. A complete list of the RCRIS Generator facilities in the searched area is provided in Appendix B. |                                                       |                                                                                                              |                                                             |  |  |