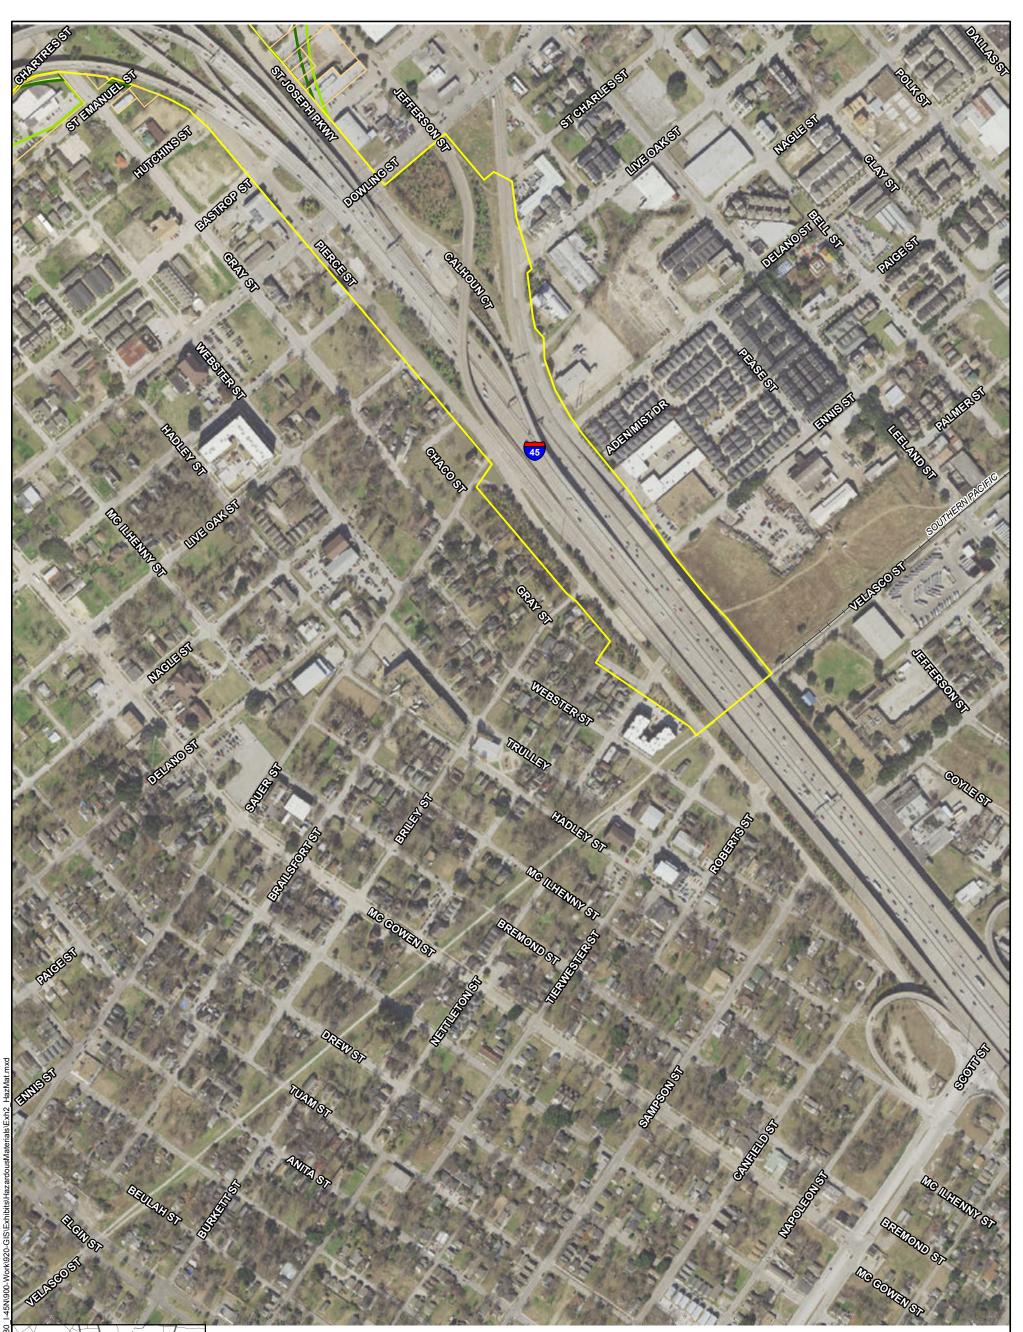

A field investigation was conducted on April 21 and 22, 2015 to verify approximate locations of the documented sites within the proposed ROWs of the nine alternatives identified in three Segments for the proposed project corridors and to identify other potential environmental concerns and risks that may not have been previously documented for the project area. Table 2 identifies regulated hazardous material sites within the ASTM search distances for the nine alternatives. Exhibits that depict the general location of these sites, as mapped by EDR, are provided in Appendix B.

Table 2: Regulated Hazardous Materials Sites Within ASTM Standard Search Distance of the Nine Reasonable Alternatives

| MAP<br>ID                                                                                         | Facility Name                                                                                                                                                                                                                                                                                                                                                                                                                                    | Facility Address                                      | Status/Comments                                                                                              | Within ASTM<br>Standard<br>Search Radius<br>of Alternatives |  |  |
|---------------------------------------------------------------------------------------------------|--------------------------------------------------------------------------------------------------------------------------------------------------------------------------------------------------------------------------------------------------------------------------------------------------------------------------------------------------------------------------------------------------------------------------------------------------|-------------------------------------------------------|--------------------------------------------------------------------------------------------------------------|-------------------------------------------------------------|--|--|
| EPA - Comprehensive Environmental Response, Compensation & Liability Information System (CERCLIS) |                                                                                                                                                                                                                                                                                                                                                                                                                                                  |                                                       |                                                                                                              |                                                             |  |  |
| 153                                                                                               | Dee Foundries Inc.                                                                                                                                                                                                                                                                                                                                                                                                                               | 2408 EVERETT STREET                                   | Not on the NPL. Referred for removal, no further assessment.                                                 | Segment 3, All                                              |  |  |
| 161                                                                                               | Davis Road Drum Site                                                                                                                                                                                                                                                                                                                                                                                                                             | 1705 DAVIS STREET                                     | Not on the NPL.<br>Event occurred in 1990.                                                                   | Segment 3, All                                              |  |  |
| 161                                                                                               | May Cooperage, Inc.                                                                                                                                                                                                                                                                                                                                                                                                                              | 1714 DAVIS STREET                                     | Not on the NPL.                                                                                              | Segment 3, All                                              |  |  |
| 189                                                                                               | RIO<br>NEUQUEN/ALUMINUM<br>PHOSPHIDE                                                                                                                                                                                                                                                                                                                                                                                                             | Houston, Texas 77201-<br>PORT OF HOUSTON<br>AUTHORITY | Not on the NPL. Located at<br>Port of Houston Authority -<br>Dock 9.                                         | Segment 3, All                                              |  |  |
|                                                                                                   | EP                                                                                                                                                                                                                                                                                                                                                                                                                                               | A - No Further Remedial Actior                        | n Planned (NFRAP)                                                                                            |                                                             |  |  |
| 23                                                                                                | Duke's Disposal                                                                                                                                                                                                                                                                                                                                                                                                                                  | 10303 NW Freeway 77092                                | Not on the NPL.                                                                                              | Segment 1, All                                              |  |  |
| 71                                                                                                | TREES INC                                                                                                                                                                                                                                                                                                                                                                                                                                        | 7072 STUEBNER AIRLINE                                 | Not on the NPL.                                                                                              | Segment 1, All                                              |  |  |
| 51                                                                                                | SOUTHWEST OIL SERVICE                                                                                                                                                                                                                                                                                                                                                                                                                            | 1403 ENNIS STREET                                     | Not on the NPL.                                                                                              | Segment 3, All                                              |  |  |
| 55                                                                                                | ATOCHEM CHEMICALS                                                                                                                                                                                                                                                                                                                                                                                                                                | 1606 HENDERSON STREET                                 | Not on the NPL.                                                                                              | Segment 3, All                                              |  |  |
| 109                                                                                               | JAMES DAVIS SITE                                                                                                                                                                                                                                                                                                                                                                                                                                 | 150 VAN MOLAN                                         | Not on the NPL.                                                                                              | Segment 1, All                                              |  |  |
| 164                                                                                               | HERRING SERVICE CO                                                                                                                                                                                                                                                                                                                                                                                                                               | 1706 MAURY                                            | Not on the NPL.                                                                                              | Segment 3, All                                              |  |  |
| 170                                                                                               | NL INDUSTRIES INC                                                                                                                                                                                                                                                                                                                                                                                                                                | 1417 HARDY ST                                         | Not on the NPL.                                                                                              | Segment 3, All                                              |  |  |
| 189                                                                                               | MEKLO PROCESSING<br>COMPANY                                                                                                                                                                                                                                                                                                                                                                                                                      | 1803 DALLAS                                           | Not on the NPL.                                                                                              | Segment 3, All                                              |  |  |
| 189                                                                                               | HOUSTON GAS LIGHT<br>COMPANY                                                                                                                                                                                                                                                                                                                                                                                                                     | 1515 COMMERCE                                         | Not on the NPL.                                                                                              | Segment 3, All                                              |  |  |
| 199                                                                                               | ALLEN PARKWAY VILLAGE                                                                                                                                                                                                                                                                                                                                                                                                                            | 1600 ALLEN PARKWAY                                    | Not on the NPL.                                                                                              | Segment 3, All                                              |  |  |
| 202                                                                                               | LEAD PRODUCTS<br>COMPANY INC                                                                                                                                                                                                                                                                                                                                                                                                                     | 709 N VELASCO                                         | Not on the NPL.                                                                                              | Segment 3, All                                              |  |  |
| 215                                                                                               | HARRISON JET GUNS                                                                                                                                                                                                                                                                                                                                                                                                                                | 6915 HUDSON VILLAGE<br>CREEK ROA                      | Not on the NPL.                                                                                              | Segment 3, All                                              |  |  |
|                                                                                                   | EP                                                                                                                                                                                                                                                                                                                                                                                                                                               | A - Corrective Action Report Sy                       | /stem (CORRACTS)                                                                                             |                                                             |  |  |
| 202                                                                                               | LEAD PRODUCTS<br>COMPANY INC                                                                                                                                                                                                                                                                                                                                                                                                                     | 709 N VELASCO                                         | Certification Of Remedy<br>Completion; this site is<br>located greater than 3,500<br>feet from existing ROW. | Segment 3, All                                              |  |  |
| 204                                                                                               | DIXIE ELECTRO PLATING                                                                                                                                                                                                                                                                                                                                                                                                                            | 3001 ENGELKE ST                                       | Stabilization Measures<br>Implemented; this site is<br>more than 3,000 feet from<br>existing ROW.            | Segment 3, All                                              |  |  |
|                                                                                                   |                                                                                                                                                                                                                                                                                                                                                                                                                                                  | •                                                     | mation System (RCRIS) Generate                                                                               | ors                                                         |  |  |
| within<br>faciliti<br>consid                                                                      | There are 51 RCRIS Generator facilities within the searched area. RCRIS facilities located within the right-of way of the proposed alternatives are summarized in Table 3 below. RCRIS facilities located outside of the proposed ROW or not adjacent to the proposed ROW are not considered an environmental concern to the proposed project. A complete list of the RCRIS Generator facilities in the searched area is provided in Appendix B. |                                                       |                                                                                                              |                                                             |  |  |