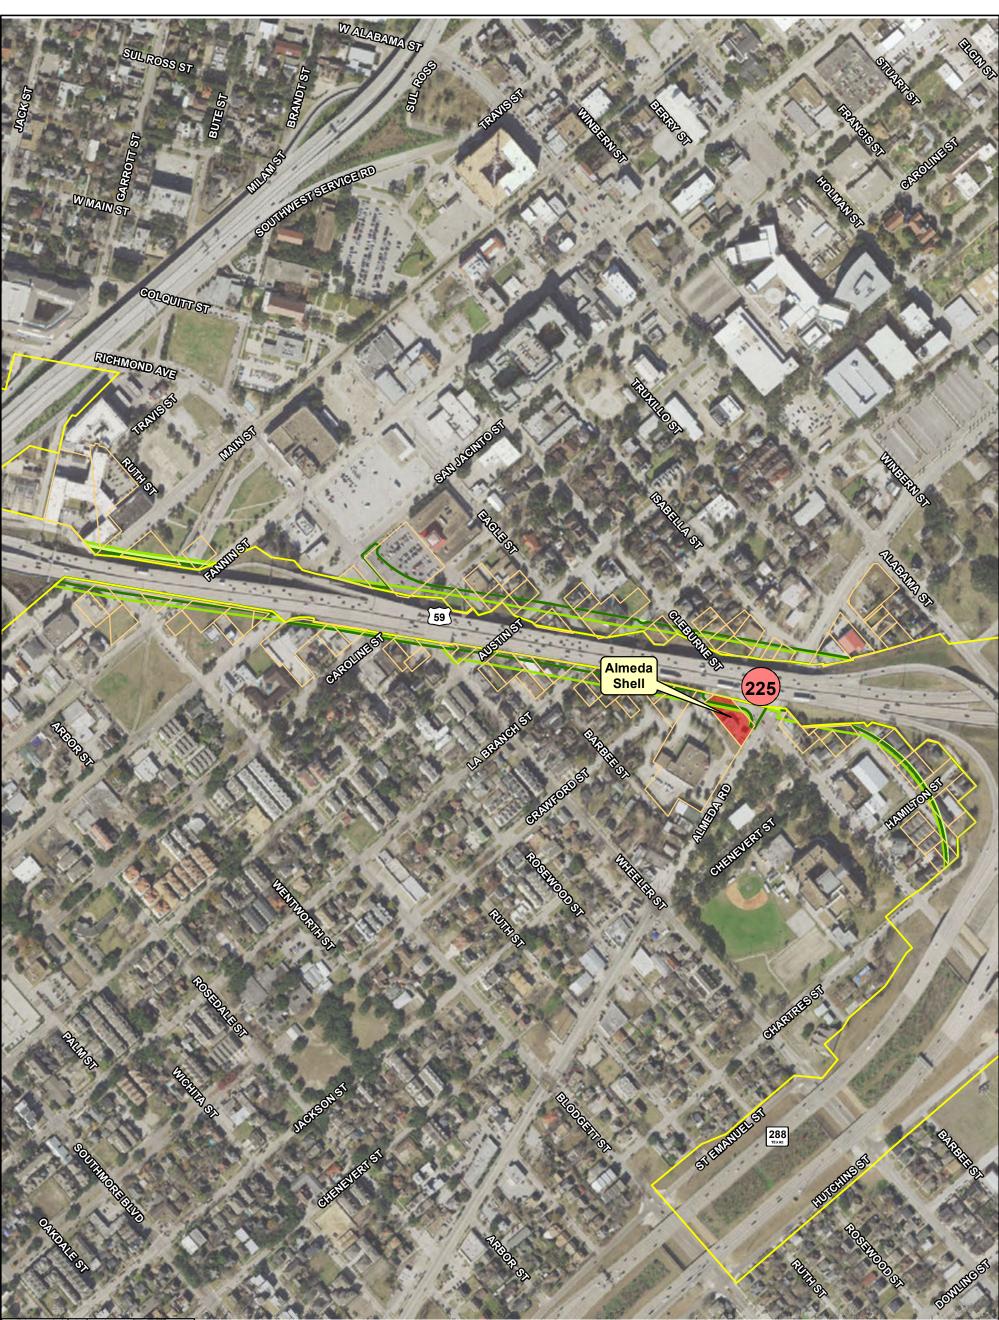

A field investigation was conducted on April 21 and 22, 2015 to verify approximate locations of the documented sites within the proposed ROWs of the nine alternatives identified in three Segments for the proposed project corridors and to identify other potential environmental concerns and risks that may not have been previously documented for the project area. Table 2 identifies regulated hazardous material sites within the ASTM search distances for the nine alternatives. Exhibits that depict the general location of these sites, as mapped by EDR, are provided in Appendix B.

Table 2: Regulated Hazardous Materials Sites Within ASTM Standard Search Distance of the Nine Reasonable Alternatives

| MAP<br>ID                                                                                         | Facility Name                                                                                                                                                                                                                                                                                                                                                                                                                                    | Facility Address                                      | Status/Comments                                                                                              | Within ASTM<br>Standard<br>Search Radius<br>of Alternatives |  |  |
|---------------------------------------------------------------------------------------------------|--------------------------------------------------------------------------------------------------------------------------------------------------------------------------------------------------------------------------------------------------------------------------------------------------------------------------------------------------------------------------------------------------------------------------------------------------|-------------------------------------------------------|--------------------------------------------------------------------------------------------------------------|-------------------------------------------------------------|--|--|
| EPA - Comprehensive Environmental Response, Compensation & Liability Information System (CERCLIS) |                                                                                                                                                                                                                                                                                                                                                                                                                                                  |                                                       |                                                                                                              |                                                             |  |  |
| 153                                                                                               | Dee Foundries Inc.                                                                                                                                                                                                                                                                                                                                                                                                                               | 2408 EVERETT STREET                                   | Not on the NPL. Referred for removal, no further assessment.                                                 | Segment 3, All                                              |  |  |
| 161                                                                                               | Davis Road Drum Site                                                                                                                                                                                                                                                                                                                                                                                                                             | 1705 DAVIS STREET                                     | Not on the NPL.<br>Event occurred in 1990.                                                                   | Segment 3, All                                              |  |  |
| 161                                                                                               | May Cooperage, Inc.                                                                                                                                                                                                                                                                                                                                                                                                                              | 1714 DAVIS STREET                                     | Not on the NPL.                                                                                              | Segment 3, All                                              |  |  |
| 189                                                                                               | RIO<br>NEUQUEN/ALUMINUM<br>PHOSPHIDE                                                                                                                                                                                                                                                                                                                                                                                                             | Houston, Texas 77201-<br>PORT OF HOUSTON<br>AUTHORITY | Not on the NPL. Located at<br>Port of Houston Authority -<br>Dock 9.                                         | Segment 3, All                                              |  |  |
|                                                                                                   | EP                                                                                                                                                                                                                                                                                                                                                                                                                                               | A - No Further Remedial Actior                        | n Planned (NFRAP)                                                                                            |                                                             |  |  |
| 23                                                                                                | Duke's Disposal                                                                                                                                                                                                                                                                                                                                                                                                                                  | 10303 NW Freeway 77092                                | Not on the NPL.                                                                                              | Segment 1, All                                              |  |  |
| 71                                                                                                | TREES INC                                                                                                                                                                                                                                                                                                                                                                                                                                        | 7072 STUEBNER AIRLINE                                 | Not on the NPL.                                                                                              | Segment 1, All                                              |  |  |
| 51                                                                                                | SOUTHWEST OIL SERVICE                                                                                                                                                                                                                                                                                                                                                                                                                            | 1403 ENNIS STREET                                     | Not on the NPL.                                                                                              | Segment 3, All                                              |  |  |
| 55                                                                                                | ATOCHEM CHEMICALS                                                                                                                                                                                                                                                                                                                                                                                                                                | 1606 HENDERSON STREET                                 | Not on the NPL.                                                                                              | Segment 3, All                                              |  |  |
| 109                                                                                               | JAMES DAVIS SITE                                                                                                                                                                                                                                                                                                                                                                                                                                 | 150 VAN MOLAN                                         | Not on the NPL.                                                                                              | Segment 1, All                                              |  |  |
| 164                                                                                               | HERRING SERVICE CO                                                                                                                                                                                                                                                                                                                                                                                                                               | 1706 MAURY                                            | Not on the NPL.                                                                                              | Segment 3, All                                              |  |  |
| 170                                                                                               | NL INDUSTRIES INC                                                                                                                                                                                                                                                                                                                                                                                                                                | 1417 HARDY ST                                         | Not on the NPL.                                                                                              | Segment 3, All                                              |  |  |
| 189                                                                                               | MEKLO PROCESSING<br>COMPANY                                                                                                                                                                                                                                                                                                                                                                                                                      | 1803 DALLAS                                           | Not on the NPL.                                                                                              | Segment 3, All                                              |  |  |
| 189                                                                                               | HOUSTON GAS LIGHT<br>COMPANY                                                                                                                                                                                                                                                                                                                                                                                                                     | 1515 COMMERCE                                         | Not on the NPL.                                                                                              | Segment 3, All                                              |  |  |
| 199                                                                                               | ALLEN PARKWAY VILLAGE                                                                                                                                                                                                                                                                                                                                                                                                                            | 1600 ALLEN PARKWAY                                    | Not on the NPL.                                                                                              | Segment 3, All                                              |  |  |
| 202                                                                                               | LEAD PRODUCTS<br>COMPANY INC                                                                                                                                                                                                                                                                                                                                                                                                                     | 709 N VELASCO                                         | Not on the NPL.                                                                                              | Segment 3, All                                              |  |  |
| 215                                                                                               | HARRISON JET GUNS                                                                                                                                                                                                                                                                                                                                                                                                                                | 6915 HUDSON VILLAGE<br>CREEK ROA                      | Not on the NPL.                                                                                              | Segment 3, All                                              |  |  |
|                                                                                                   | EP                                                                                                                                                                                                                                                                                                                                                                                                                                               | A - Corrective Action Report Sy                       | /stem (CORRACTS)                                                                                             |                                                             |  |  |
| 202                                                                                               | LEAD PRODUCTS<br>COMPANY INC                                                                                                                                                                                                                                                                                                                                                                                                                     | 709 N VELASCO                                         | Certification Of Remedy<br>Completion; this site is<br>located greater than 3,500<br>feet from existing ROW. | Segment 3, All                                              |  |  |
| 204                                                                                               | DIXIE ELECTRO PLATING                                                                                                                                                                                                                                                                                                                                                                                                                            | 3001 ENGELKE ST                                       | Stabilization Measures<br>Implemented; this site is<br>more than 3,000 feet from<br>existing ROW.            | Segment 3, All                                              |  |  |
|                                                                                                   |                                                                                                                                                                                                                                                                                                                                                                                                                                                  | •                                                     | mation System (RCRIS) Generate                                                                               | ors                                                         |  |  |
| within<br>faciliti<br>consid                                                                      | There are 51 RCRIS Generator facilities within the searched area. RCRIS facilities located within the right-of way of the proposed alternatives are summarized in Table 3 below. RCRIS facilities located outside of the proposed ROW or not adjacent to the proposed ROW are not considered an environmental concern to the proposed project. A complete list of the RCRIS Generator facilities in the searched area is provided in Appendix B. |                                                       |                                                                                                              |                                                             |  |  |