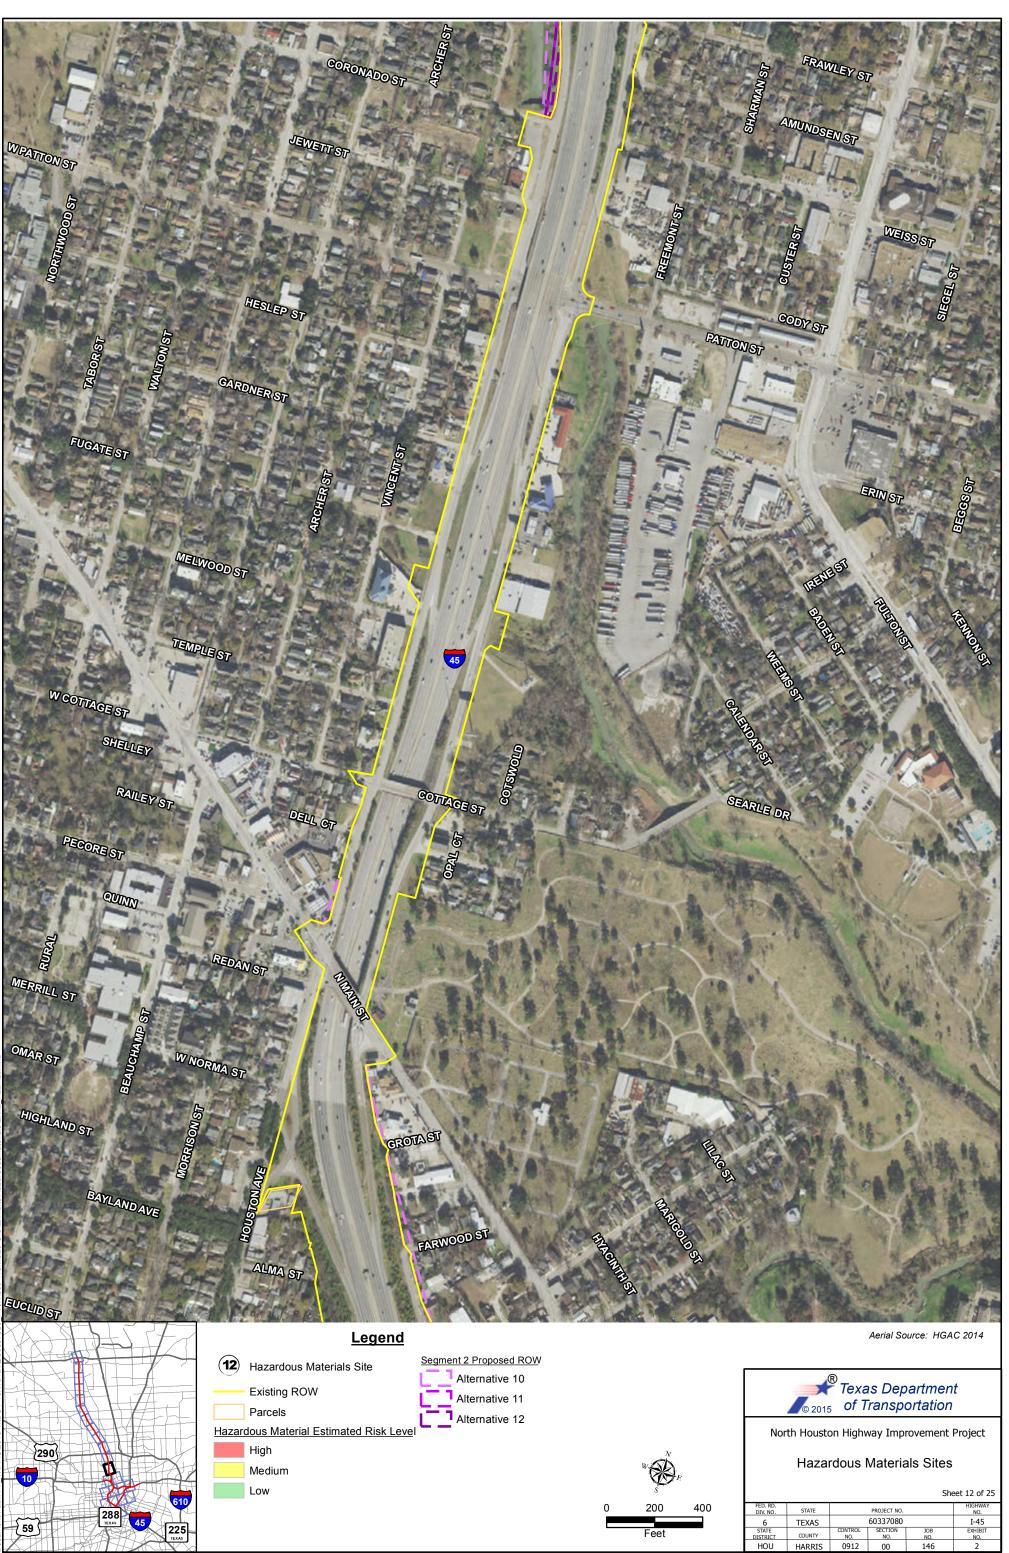

A field investigation was conducted on April 21 and 22, 2015 to verify approximate locations of the documented sites within the proposed ROWs of the nine alternatives identified in three Segments for the proposed project corridors and to identify other potential environmental concerns and risks that may not have been previously documented for the project area. Table 2 identifies regulated hazardous material sites within the ASTM search distances for the nine alternatives. Exhibits that depict the general location of these sites, as mapped by EDR, are provided in Appendix B.

Table 2: Regulated Hazardous Materials Sites Within ASTM Standard Search Distance of the Nine Reasonable Alternatives

| MAP<br>ID                                                                                         | Facility Name                                                                                                                                                                                                                                                                                                                                                                                                                                    | Facility Address                                      | Status/Comments                                                                                              | Within ASTM<br>Standard<br>Search Radius<br>of Alternatives |  |  |
|---------------------------------------------------------------------------------------------------|--------------------------------------------------------------------------------------------------------------------------------------------------------------------------------------------------------------------------------------------------------------------------------------------------------------------------------------------------------------------------------------------------------------------------------------------------|-------------------------------------------------------|--------------------------------------------------------------------------------------------------------------|-------------------------------------------------------------|--|--|
| EPA - Comprehensive Environmental Response, Compensation & Liability Information System (CERCLIS) |                                                                                                                                                                                                                                                                                                                                                                                                                                                  |                                                       |                                                                                                              |                                                             |  |  |
| 153                                                                                               | Dee Foundries Inc.                                                                                                                                                                                                                                                                                                                                                                                                                               | 2408 EVERETT STREET                                   | Not on the NPL. Referred for removal, no further assessment.                                                 | Segment 3, All                                              |  |  |
| 161                                                                                               | Davis Road Drum Site                                                                                                                                                                                                                                                                                                                                                                                                                             | 1705 DAVIS STREET                                     | Not on the NPL.<br>Event occurred in 1990.                                                                   | Segment 3, All                                              |  |  |
| 161                                                                                               | May Cooperage, Inc.                                                                                                                                                                                                                                                                                                                                                                                                                              | 1714 DAVIS STREET                                     | Not on the NPL.                                                                                              | Segment 3, All                                              |  |  |
| 189                                                                                               | RIO<br>NEUQUEN/ALUMINUM<br>PHOSPHIDE                                                                                                                                                                                                                                                                                                                                                                                                             | Houston, Texas 77201-<br>PORT OF HOUSTON<br>AUTHORITY | Not on the NPL. Located at<br>Port of Houston Authority -<br>Dock 9.                                         | Segment 3, All                                              |  |  |
|                                                                                                   | EP                                                                                                                                                                                                                                                                                                                                                                                                                                               | A - No Further Remedial Actior                        | n Planned (NFRAP)                                                                                            |                                                             |  |  |
| 23                                                                                                | Duke's Disposal                                                                                                                                                                                                                                                                                                                                                                                                                                  | 10303 NW Freeway 77092                                | Not on the NPL.                                                                                              | Segment 1, All                                              |  |  |
| 71                                                                                                | TREES INC                                                                                                                                                                                                                                                                                                                                                                                                                                        | 7072 STUEBNER AIRLINE                                 | Not on the NPL.                                                                                              | Segment 1, All                                              |  |  |
| 51                                                                                                | SOUTHWEST OIL SERVICE                                                                                                                                                                                                                                                                                                                                                                                                                            | 1403 ENNIS STREET                                     | Not on the NPL.                                                                                              | Segment 3, All                                              |  |  |
| 55                                                                                                | ATOCHEM CHEMICALS                                                                                                                                                                                                                                                                                                                                                                                                                                | 1606 HENDERSON STREET                                 | Not on the NPL.                                                                                              | Segment 3, All                                              |  |  |
| 109                                                                                               | JAMES DAVIS SITE                                                                                                                                                                                                                                                                                                                                                                                                                                 | 150 VAN MOLAN                                         | Not on the NPL.                                                                                              | Segment 1, All                                              |  |  |
| 164                                                                                               | HERRING SERVICE CO                                                                                                                                                                                                                                                                                                                                                                                                                               | 1706 MAURY                                            | Not on the NPL.                                                                                              | Segment 3, All                                              |  |  |
| 170                                                                                               | NL INDUSTRIES INC                                                                                                                                                                                                                                                                                                                                                                                                                                | 1417 HARDY ST                                         | Not on the NPL.                                                                                              | Segment 3, All                                              |  |  |
| 189                                                                                               | MEKLO PROCESSING<br>COMPANY                                                                                                                                                                                                                                                                                                                                                                                                                      | 1803 DALLAS                                           | Not on the NPL.                                                                                              | Segment 3, All                                              |  |  |
| 189                                                                                               | HOUSTON GAS LIGHT<br>COMPANY                                                                                                                                                                                                                                                                                                                                                                                                                     | 1515 COMMERCE                                         | Not on the NPL.                                                                                              | Segment 3, All                                              |  |  |
| 199                                                                                               | ALLEN PARKWAY VILLAGE                                                                                                                                                                                                                                                                                                                                                                                                                            | 1600 ALLEN PARKWAY                                    | Not on the NPL.                                                                                              | Segment 3, All                                              |  |  |
| 202                                                                                               | LEAD PRODUCTS<br>COMPANY INC                                                                                                                                                                                                                                                                                                                                                                                                                     | 709 N VELASCO                                         | Not on the NPL.                                                                                              | Segment 3, All                                              |  |  |
| 215                                                                                               | HARRISON JET GUNS                                                                                                                                                                                                                                                                                                                                                                                                                                | 6915 HUDSON VILLAGE<br>CREEK ROA                      | Not on the NPL.                                                                                              | Segment 3, All                                              |  |  |
|                                                                                                   | EP                                                                                                                                                                                                                                                                                                                                                                                                                                               | A - Corrective Action Report Sy                       | /stem (CORRACTS)                                                                                             |                                                             |  |  |
| 202                                                                                               | LEAD PRODUCTS<br>COMPANY INC                                                                                                                                                                                                                                                                                                                                                                                                                     | 709 N VELASCO                                         | Certification Of Remedy<br>Completion; this site is<br>located greater than 3,500<br>feet from existing ROW. | Segment 3, All                                              |  |  |
| 204                                                                                               | DIXIE ELECTRO PLATING                                                                                                                                                                                                                                                                                                                                                                                                                            | 3001 ENGELKE ST                                       | Stabilization Measures<br>Implemented; this site is<br>more than 3,000 feet from<br>existing ROW.            | Segment 3, All                                              |  |  |
|                                                                                                   |                                                                                                                                                                                                                                                                                                                                                                                                                                                  | •                                                     | mation System (RCRIS) Generate                                                                               | ors                                                         |  |  |
| within<br>faciliti<br>consid                                                                      | There are 51 RCRIS Generator facilities within the searched area. RCRIS facilities located within the right-of way of the proposed alternatives are summarized in Table 3 below. RCRIS facilities located outside of the proposed ROW or not adjacent to the proposed ROW are not considered an environmental concern to the proposed project. A complete list of the RCRIS Generator facilities in the searched area is provided in Appendix B. |                                                       |                                                                                                              |                                                             |  |  |