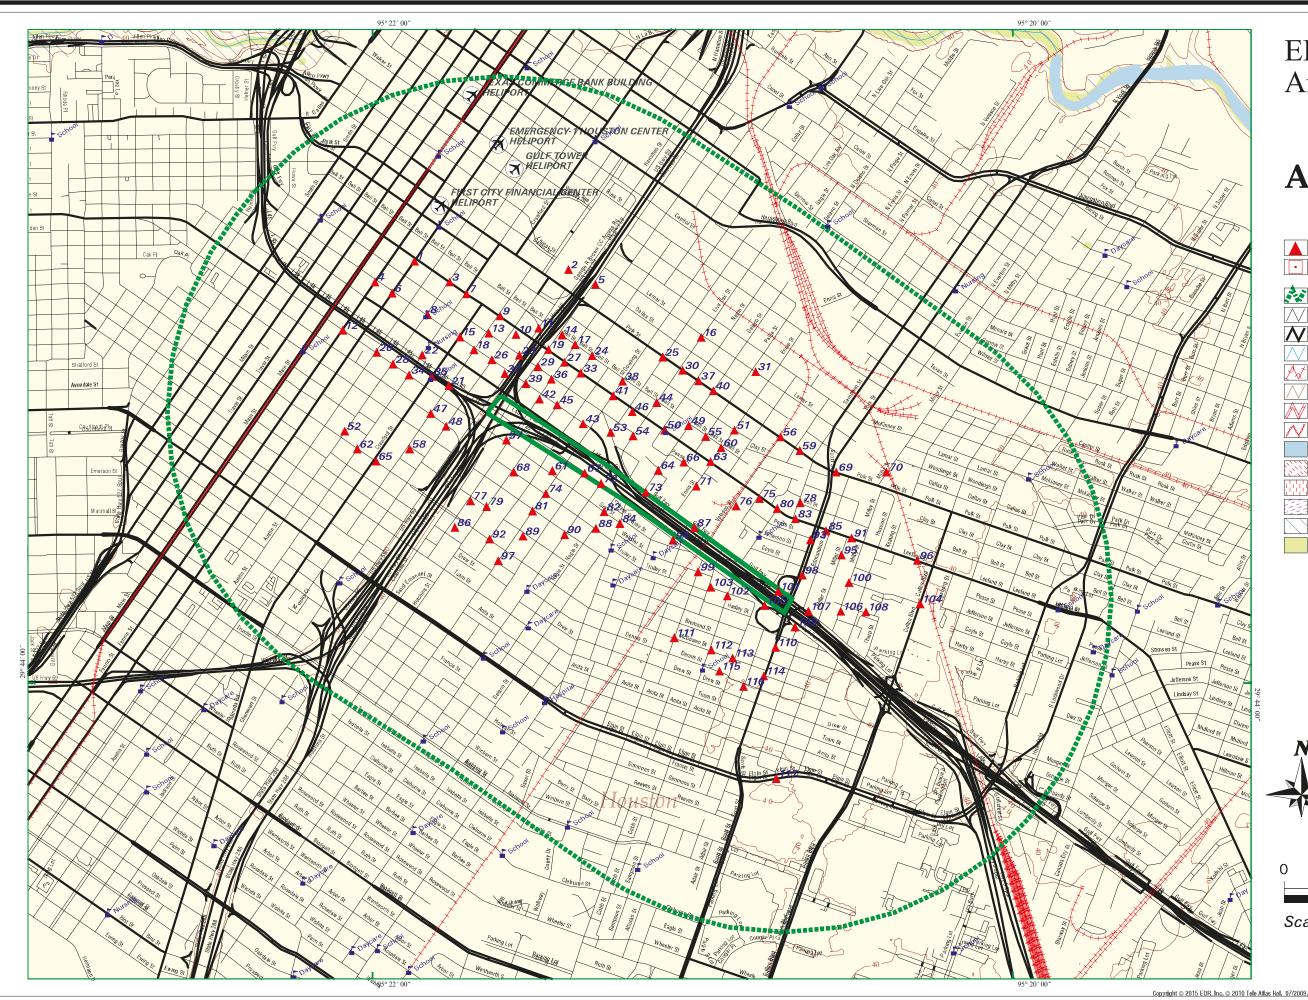

A field investigation was conducted on April 21 and 22, 2015 to verify approximate locations of the documented sites within the proposed ROWs of the nine alternatives identified in three Segments for the proposed project corridors and to identify other potential environmental concerns and risks that may not have been previously documented for the project area. Table 2 identifies regulated hazardous material sites within the ASTM search distances for the nine alternatives. Exhibits that depict the general location of these sites, as mapped by EDR, are provided in Appendix B.

Table 2: Regulated Hazardous Materials Sites Within ASTM Standard Search Distance of the Nine Reasonable Alternatives

| MAP<br>ID                                                                                         | Facility Name                                                                                                                                                                                                                                                                                                                                                                                                                                    | Facility Address                                      | Status/Comments                                                                                              | Within ASTM<br>Standard<br>Search Radius<br>of Alternatives |  |  |
|---------------------------------------------------------------------------------------------------|--------------------------------------------------------------------------------------------------------------------------------------------------------------------------------------------------------------------------------------------------------------------------------------------------------------------------------------------------------------------------------------------------------------------------------------------------|-------------------------------------------------------|--------------------------------------------------------------------------------------------------------------|-------------------------------------------------------------|--|--|
| EPA - Comprehensive Environmental Response, Compensation & Liability Information System (CERCLIS) |                                                                                                                                                                                                                                                                                                                                                                                                                                                  |                                                       |                                                                                                              |                                                             |  |  |
| 153                                                                                               | Dee Foundries Inc.                                                                                                                                                                                                                                                                                                                                                                                                                               | 2408 EVERETT STREET                                   | Not on the NPL. Referred for removal, no further assessment.                                                 | Segment 3, All                                              |  |  |
| 161                                                                                               | Davis Road Drum Site                                                                                                                                                                                                                                                                                                                                                                                                                             | 1705 DAVIS STREET                                     | Not on the NPL.<br>Event occurred in 1990.                                                                   | Segment 3, All                                              |  |  |
| 161                                                                                               | May Cooperage, Inc.                                                                                                                                                                                                                                                                                                                                                                                                                              | 1714 DAVIS STREET                                     | Not on the NPL.                                                                                              | Segment 3, All                                              |  |  |
| 189                                                                                               | RIO<br>NEUQUEN/ALUMINUM<br>PHOSPHIDE                                                                                                                                                                                                                                                                                                                                                                                                             | Houston, Texas 77201-<br>PORT OF HOUSTON<br>AUTHORITY | Not on the NPL. Located at<br>Port of Houston Authority -<br>Dock 9.                                         | Segment 3, All                                              |  |  |
|                                                                                                   | EP                                                                                                                                                                                                                                                                                                                                                                                                                                               | A - No Further Remedial Actior                        | n Planned (NFRAP)                                                                                            |                                                             |  |  |
| 23                                                                                                | Duke's Disposal                                                                                                                                                                                                                                                                                                                                                                                                                                  | 10303 NW Freeway 77092                                | Not on the NPL.                                                                                              | Segment 1, All                                              |  |  |
| 71                                                                                                | TREES INC                                                                                                                                                                                                                                                                                                                                                                                                                                        | 7072 STUEBNER AIRLINE                                 | Not on the NPL.                                                                                              | Segment 1, All                                              |  |  |
| 51                                                                                                | SOUTHWEST OIL SERVICE                                                                                                                                                                                                                                                                                                                                                                                                                            | 1403 ENNIS STREET                                     | Not on the NPL.                                                                                              | Segment 3, All                                              |  |  |
| 55                                                                                                | ATOCHEM CHEMICALS                                                                                                                                                                                                                                                                                                                                                                                                                                | 1606 HENDERSON STREET                                 | Not on the NPL.                                                                                              | Segment 3, All                                              |  |  |
| 109                                                                                               | JAMES DAVIS SITE                                                                                                                                                                                                                                                                                                                                                                                                                                 | 150 VAN MOLAN                                         | Not on the NPL.                                                                                              | Segment 1, All                                              |  |  |
| 164                                                                                               | HERRING SERVICE CO                                                                                                                                                                                                                                                                                                                                                                                                                               | 1706 MAURY                                            | Not on the NPL.                                                                                              | Segment 3, All                                              |  |  |
| 170                                                                                               | NL INDUSTRIES INC                                                                                                                                                                                                                                                                                                                                                                                                                                | 1417 HARDY ST                                         | Not on the NPL.                                                                                              | Segment 3, All                                              |  |  |
| 189                                                                                               | MEKLO PROCESSING<br>COMPANY                                                                                                                                                                                                                                                                                                                                                                                                                      | 1803 DALLAS                                           | Not on the NPL.                                                                                              | Segment 3, All                                              |  |  |
| 189                                                                                               | HOUSTON GAS LIGHT<br>COMPANY                                                                                                                                                                                                                                                                                                                                                                                                                     | 1515 COMMERCE                                         | Not on the NPL.                                                                                              | Segment 3, All                                              |  |  |
| 199                                                                                               | ALLEN PARKWAY VILLAGE                                                                                                                                                                                                                                                                                                                                                                                                                            | 1600 ALLEN PARKWAY                                    | Not on the NPL.                                                                                              | Segment 3, All                                              |  |  |
| 202                                                                                               | LEAD PRODUCTS<br>COMPANY INC                                                                                                                                                                                                                                                                                                                                                                                                                     | 709 N VELASCO                                         | Not on the NPL.                                                                                              | Segment 3, All                                              |  |  |
| 215                                                                                               | HARRISON JET GUNS                                                                                                                                                                                                                                                                                                                                                                                                                                | 6915 HUDSON VILLAGE<br>CREEK ROA                      | Not on the NPL.                                                                                              | Segment 3, All                                              |  |  |
|                                                                                                   | EP                                                                                                                                                                                                                                                                                                                                                                                                                                               | A - Corrective Action Report Sy                       | /stem (CORRACTS)                                                                                             |                                                             |  |  |
| 202                                                                                               | LEAD PRODUCTS<br>COMPANY INC                                                                                                                                                                                                                                                                                                                                                                                                                     | 709 N VELASCO                                         | Certification Of Remedy<br>Completion; this site is<br>located greater than 3,500<br>feet from existing ROW. | Segment 3, All                                              |  |  |
| 204                                                                                               | DIXIE ELECTRO PLATING                                                                                                                                                                                                                                                                                                                                                                                                                            | 3001 ENGELKE ST                                       | Stabilization Measures<br>Implemented; this site is<br>more than 3,000 feet from<br>existing ROW.            | Segment 3, All                                              |  |  |
|                                                                                                   |                                                                                                                                                                                                                                                                                                                                                                                                                                                  | •                                                     | mation System (RCRIS) Generate                                                                               | ors                                                         |  |  |
| within<br>faciliti<br>consid                                                                      | There are 51 RCRIS Generator facilities within the searched area. RCRIS facilities located within the right-of way of the proposed alternatives are summarized in Table 3 below. RCRIS facilities located outside of the proposed ROW or not adjacent to the proposed ROW are not considered an environmental concern to the proposed project. A complete list of the RCRIS Generator facilities in the searched area is provided in Appendix B. |                                                       |                                                                                                              |                                                             |  |  |