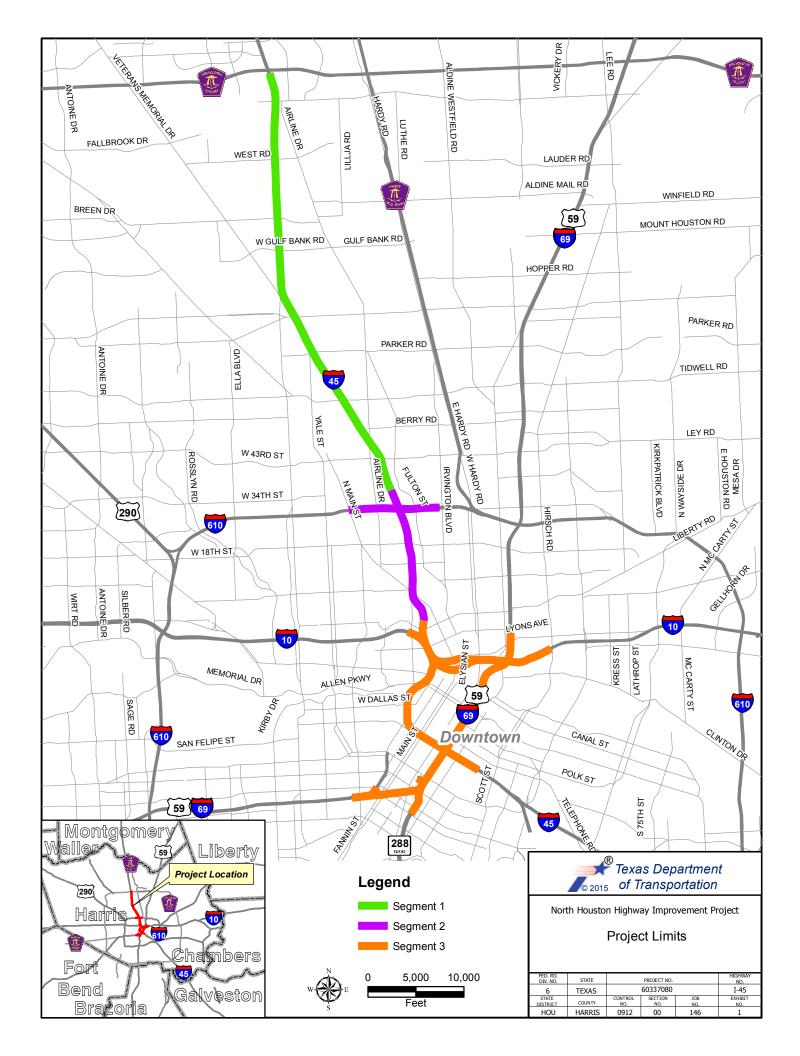

# Introduction

The presence or suspected presence of hazardous material that may potentially influence a project creates a multitude of problems affecting right-of-way (ROW) acquisition, project development and construction. This Hazardous Materials Technical Report analyzes the potential hazardous materials effects (or "impacts") that would result from the construction and operation of the project as discussed below. The proposed project begins at the interchange of Interstate Highway 45 (I-45) and Beltway 8 North and continues south along I-45 to Downtown Houston where it terminates at the interchange of United States Highway (US) 59/I-69 and Spur 527 south of Downtown Houston. The proposed project is composed of three segments, Segments 1-3, for which reasonable alternatives are evaluated in the Draft Environmental Impact Statement (DEIS) (Exhibit 1).

#### Segment 1: I-45 from Beltway 8 North to north of I-610 (North Loop)

I-45 within this segment consists of eight general purpose lanes (i.e., mainlanes; four lanes in each direction), four frontage road lanes (two lanes in each direction), and a reversible high occupancy vehicle (HOV) lane in the middle, all within a variable ROW of 250 to 300 feet. The existing posted speed limit along the general purpose lanes and reversible HOV lane is 60 miles per hour (mph). The existing posted speed limit for the frontage roads is 45 mph. The length of Segment 1 is approximately 8.8 miles, and the area of the existing ROW is approximately 347 acres.

#### Segment 2: I-45 from north of I-610 (North Loop) to I-10

I-45 within this segment primarily consists of eight at-grade general purpose lanes (four lanes in each direction), six frontage road lanes (three lanes in each direction), and a reversible HOV lane in the middle, all within a variable ROW of 300 to 325 feet. Segment 2 also includes a depressed section that consists of eight general purpose lanes (four lanes in each direction) and a reversible HOV lane in the middle, all below grade, within a 245-foot ROW. The six frontage road lanes associated with the depressed section (three lanes in each direction) are located at-grade. The existing posted speed limit is 60 mph along the general purpose lanes, 55 mph along the reversible HOV lane, and 40 mph along the frontage road lanes. The I-45 and I-610 frontage roads are discontinuous at the I-45/I-610 interchange. The length of Segment 2 is approximately 4.5 miles, and the area of the existing ROW is approximately 220 acres.

#### Segment 3: Downtown Loop System (I-45, US 59/I-69, and I-10)

The Downtown Loop System consists of three interstate highways that create a loop around Downtown Houston. I-45 forms the western and southern boundaries of the loop and is known locally as the Pierce Elevated because it partially follows the alignment of Pierce Street. I-10 forms the northern boundary of the loop, and US 59/I-69 forms the eastern boundary of the loop. The loop includes three major interchanges: I-45 and I-10, I-10 and US 59/I-69, and US 59/I-69 and I-45. The interchange of US 59/I-69 and Spur 527 is located south of Downtown Houston.

I-45 along the west side of Downtown Houston consists of six elevated general purpose lanes (three lanes in each direction) within an existing ROW of 205 feet. I-45 along the south side of Downtown Houston (the Pierce Elevated) consists of six elevated general purpose lanes (three lanes in each direction). I-10 north of Downtown Houston, between I-45 and US 59/I-69, consists of 10 general purpose lanes (five lanes in each direction) within an existing ROW of 420 feet. US 59/I-69 along the east side of Downtown Houston consists of six general purpose lanes (three lanes in each direction) within an existing ROW of 420 feet. US 59/I-69 along the east side of Downtown Houston consists of six general purpose lanes (three lanes in each direction) within an existing ROW of 225 feet. Generally, local streets serve as one-way frontage roads within Segment 3, except near the I-10 and US 59/I-69 interchange, where the frontage roads are discontinuous. The length of Segment 3, which includes the Downtown Loop System, is approximately 7.1 miles, and the existing ROW area is approximately 637 acres.