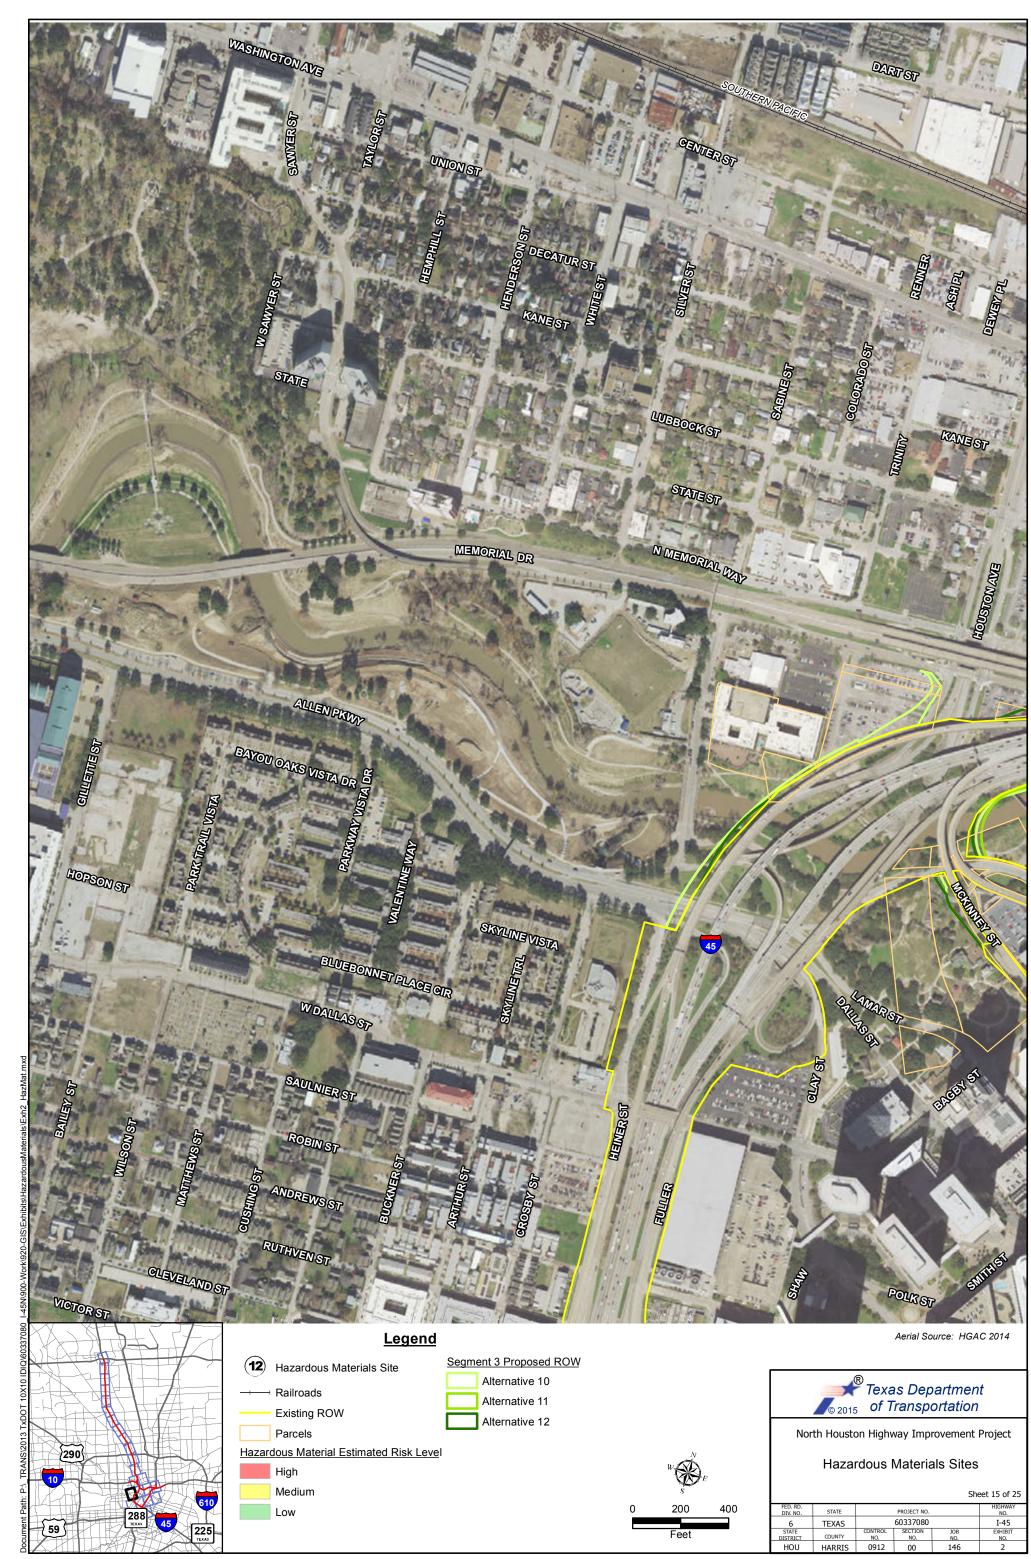

A field investigation was conducted on April 21 and 22, 2015 to verify approximate locations of the documented sites within the proposed ROWs of the nine alternatives identified in three Segments for the proposed project corridors and to identify other potential environmental concerns and risks that may not have been previously documented for the project area. Table 2 identifies regulated hazardous material sites within the ASTM search distances for the nine alternatives. Exhibits that depict the general location of these sites, as mapped by EDR, are provided in Appendix B.