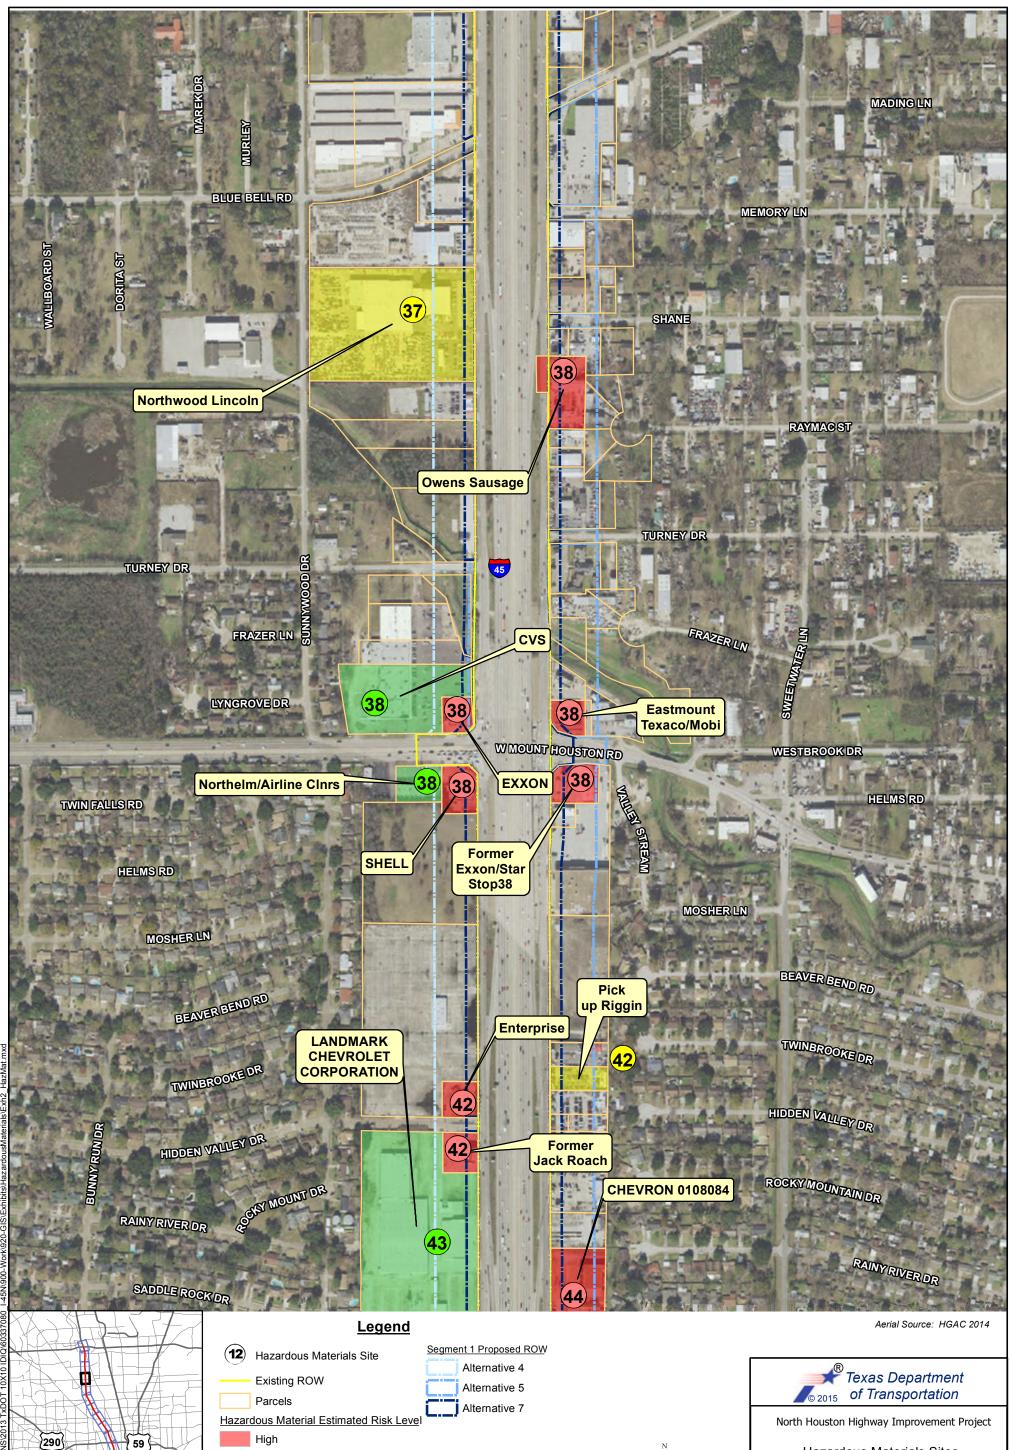

A field investigation was conducted on April 21 and 22, 2015 to verify approximate locations of the documented sites within the proposed ROWs of the nine alternatives identified in three Segments for the proposed project corridors and to identify other potential environmental concerns and risks that may not have been previously documented for the project area. Table 2 identifies regulated hazardous material sites within the ASTM search distances for the nine alternatives. Exhibits that depict the general location of these sites, as mapped by EDR, are provided in Appendix B.

Table 2: Regulated Hazardous Materials Sites Within ASTM Standard Search Distance of the Nine Reasonable Alternatives

| MAP<br>ID                                                                                         | Facility Name                                                                                                                                                                                                                                                                                                                                                                                                                                    | Facility Address                                      | Status/Comments                                                                                              | Within ASTM<br>Standard<br>Search Radius<br>of Alternatives |  |  |
|---------------------------------------------------------------------------------------------------|--------------------------------------------------------------------------------------------------------------------------------------------------------------------------------------------------------------------------------------------------------------------------------------------------------------------------------------------------------------------------------------------------------------------------------------------------|-------------------------------------------------------|--------------------------------------------------------------------------------------------------------------|-------------------------------------------------------------|--|--|
| EPA - Comprehensive Environmental Response, Compensation & Liability Information System (CERCLIS) |                                                                                                                                                                                                                                                                                                                                                                                                                                                  |                                                       |                                                                                                              |                                                             |  |  |
| 153                                                                                               | Dee Foundries Inc.                                                                                                                                                                                                                                                                                                                                                                                                                               | 2408 EVERETT STREET                                   | Not on the NPL. Referred for removal, no further assessment.                                                 | Segment 3, All                                              |  |  |
| 161                                                                                               | Davis Road Drum Site                                                                                                                                                                                                                                                                                                                                                                                                                             | 1705 DAVIS STREET                                     | Not on the NPL.<br>Event occurred in 1990.                                                                   | Segment 3, All                                              |  |  |
| 161                                                                                               | May Cooperage, Inc.                                                                                                                                                                                                                                                                                                                                                                                                                              | 1714 DAVIS STREET                                     | Not on the NPL.                                                                                              | Segment 3, All                                              |  |  |
| 189                                                                                               | RIO<br>NEUQUEN/ALUMINUM<br>PHOSPHIDE                                                                                                                                                                                                                                                                                                                                                                                                             | Houston, Texas 77201-<br>PORT OF HOUSTON<br>AUTHORITY | Not on the NPL. Located at<br>Port of Houston Authority -<br>Dock 9.                                         | Segment 3, All                                              |  |  |
|                                                                                                   | EP                                                                                                                                                                                                                                                                                                                                                                                                                                               | A - No Further Remedial Actior                        | n Planned (NFRAP)                                                                                            |                                                             |  |  |
| 23                                                                                                | Duke's Disposal                                                                                                                                                                                                                                                                                                                                                                                                                                  | 10303 NW Freeway 77092                                | Not on the NPL.                                                                                              | Segment 1, All                                              |  |  |
| 71                                                                                                | TREES INC                                                                                                                                                                                                                                                                                                                                                                                                                                        | 7072 STUEBNER AIRLINE                                 | Not on the NPL.                                                                                              | Segment 1, All                                              |  |  |
| 51                                                                                                | SOUTHWEST OIL SERVICE                                                                                                                                                                                                                                                                                                                                                                                                                            | 1403 ENNIS STREET                                     | Not on the NPL.                                                                                              | Segment 3, All                                              |  |  |
| 55                                                                                                | ATOCHEM CHEMICALS                                                                                                                                                                                                                                                                                                                                                                                                                                | 1606 HENDERSON STREET                                 | Not on the NPL.                                                                                              | Segment 3, All                                              |  |  |
| 109                                                                                               | JAMES DAVIS SITE                                                                                                                                                                                                                                                                                                                                                                                                                                 | 150 VAN MOLAN                                         | Not on the NPL.                                                                                              | Segment 1, All                                              |  |  |
| 164                                                                                               | HERRING SERVICE CO                                                                                                                                                                                                                                                                                                                                                                                                                               | 1706 MAURY                                            | Not on the NPL.                                                                                              | Segment 3, All                                              |  |  |
| 170                                                                                               | NL INDUSTRIES INC                                                                                                                                                                                                                                                                                                                                                                                                                                | 1417 HARDY ST                                         | Not on the NPL.                                                                                              | Segment 3, All                                              |  |  |
| 189                                                                                               | MEKLO PROCESSING<br>COMPANY                                                                                                                                                                                                                                                                                                                                                                                                                      | 1803 DALLAS                                           | Not on the NPL.                                                                                              | Segment 3, All                                              |  |  |
| 189                                                                                               | HOUSTON GAS LIGHT<br>COMPANY                                                                                                                                                                                                                                                                                                                                                                                                                     | 1515 COMMERCE                                         | Not on the NPL.                                                                                              | Segment 3, All                                              |  |  |
| 199                                                                                               | ALLEN PARKWAY VILLAGE                                                                                                                                                                                                                                                                                                                                                                                                                            | 1600 ALLEN PARKWAY                                    | Not on the NPL.                                                                                              | Segment 3, All                                              |  |  |
| 202                                                                                               | LEAD PRODUCTS<br>COMPANY INC                                                                                                                                                                                                                                                                                                                                                                                                                     | 709 N VELASCO                                         | Not on the NPL.                                                                                              | Segment 3, All                                              |  |  |
| 215                                                                                               | HARRISON JET GUNS                                                                                                                                                                                                                                                                                                                                                                                                                                | 6915 HUDSON VILLAGE<br>CREEK ROA                      | Not on the NPL.                                                                                              | Segment 3, All                                              |  |  |
|                                                                                                   | EP                                                                                                                                                                                                                                                                                                                                                                                                                                               | A - Corrective Action Report Sy                       | /stem (CORRACTS)                                                                                             |                                                             |  |  |
| 202                                                                                               | LEAD PRODUCTS<br>COMPANY INC                                                                                                                                                                                                                                                                                                                                                                                                                     | 709 N VELASCO                                         | Certification Of Remedy<br>Completion; this site is<br>located greater than 3,500<br>feet from existing ROW. | Segment 3, All                                              |  |  |
| 204                                                                                               | DIXIE ELECTRO PLATING                                                                                                                                                                                                                                                                                                                                                                                                                            | 3001 ENGELKE ST                                       | Stabilization Measures<br>Implemented; this site is<br>more than 3,000 feet from<br>existing ROW.            | Segment 3, All                                              |  |  |
|                                                                                                   |                                                                                                                                                                                                                                                                                                                                                                                                                                                  | •                                                     | mation System (RCRIS) Generate                                                                               | ors                                                         |  |  |
| within<br>faciliti<br>consid                                                                      | There are 51 RCRIS Generator facilities within the searched area. RCRIS facilities located within the right-of way of the proposed alternatives are summarized in Table 3 below. RCRIS facilities located outside of the proposed ROW or not adjacent to the proposed ROW are not considered an environmental concern to the proposed project. A complete list of the RCRIS Generator facilities in the searched area is provided in Appendix B. |                                                       |                                                                                                              |                                                             |  |  |