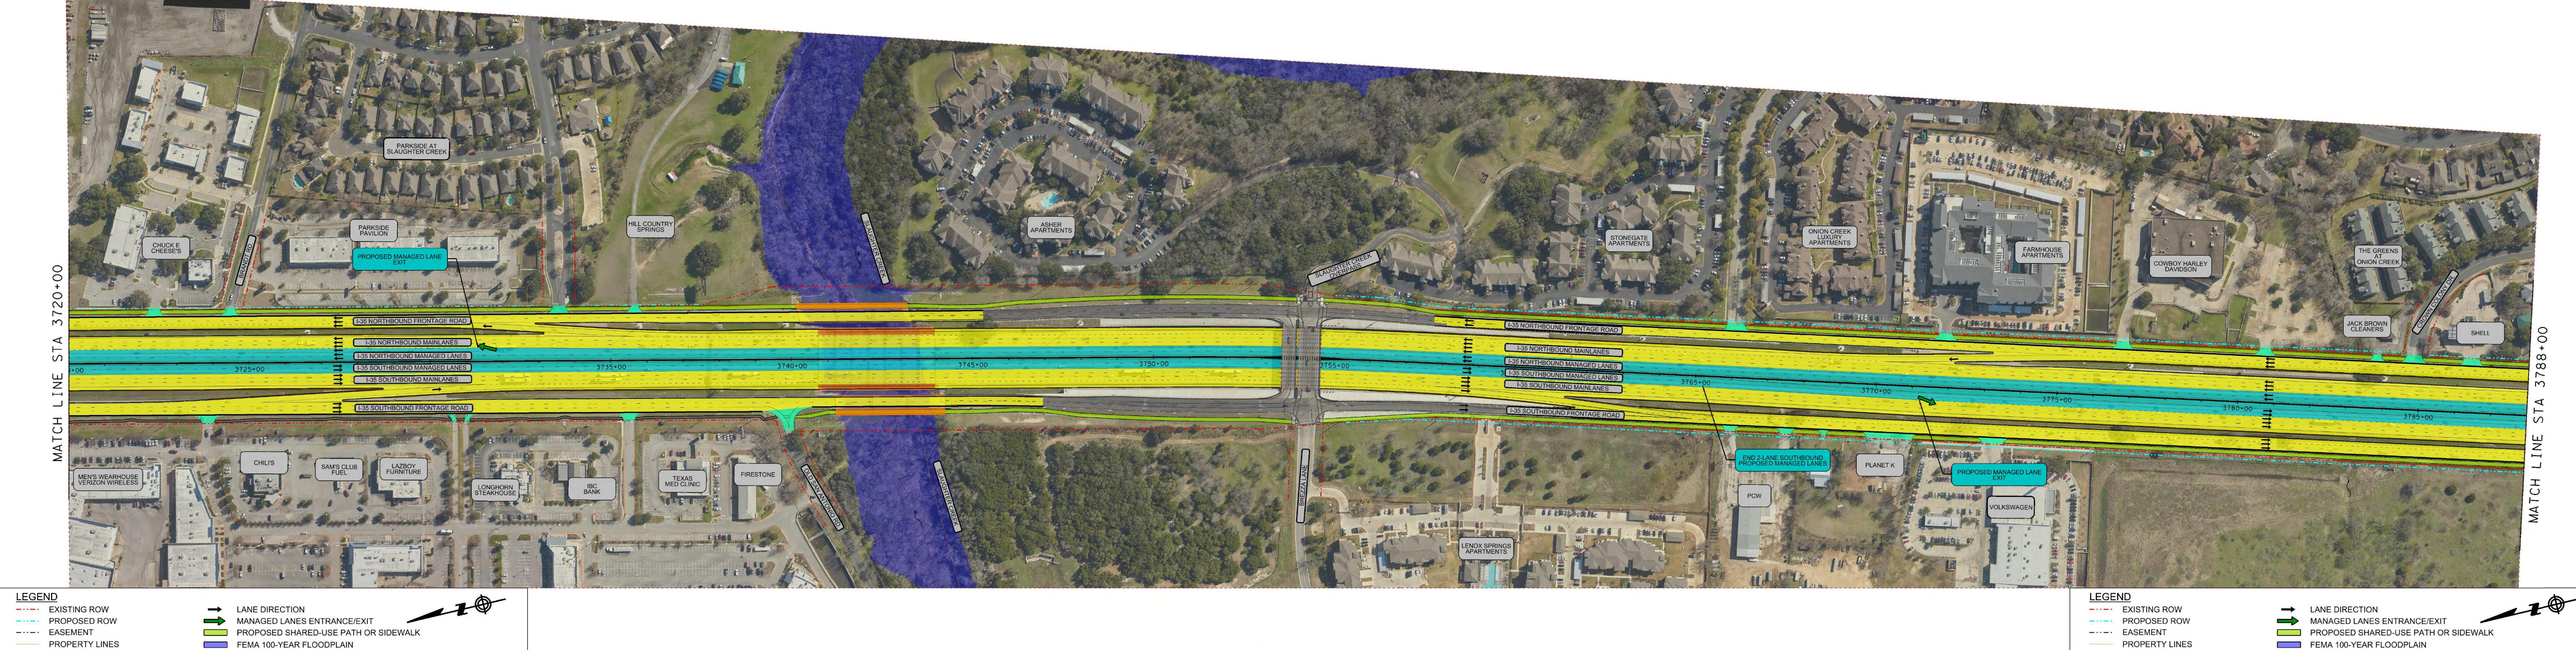

—— PROPOSED RETAINING WALL

DRIVEWAY RECONSTRUCTION

SEPARATE PROJECT

REMOVAL

PROPOSED MANAGED LANES AND CONSTRUCTION

SHEET LAYOUT INDEX

CAPITAL EXPRESS SOUTH 10-MILE PROJECT FROM SH 71/BEN WHITE BLVD TO SH 45SE

SHEET LAYOUT INDEX

2 3 4 5 6

REMOVAL

CAPITAL EXPRESS SOUTH 10-MILE PROJECT FROM SH 71/BEN WHITE BLVD TO SH 45SE

PROPOSED RETAINING WALL

DRIVEWAY RECONSTRUCTION

SHEET LAYOUT INDEX

1 2 3 74 5 6

SEPARATE PROJECT

REMOVAL

PROPOSED BRIDGE LIMITS

CAPITAL EXPRESS SOUTH 10-MILE PROJECT FROM SH 71/BEN WHITE BLVD TO SH 45SE

PROPOSED RETAINING WALL

EXISTING BRIDGE LIMITS

DRIVEWAY RECONSTRUCTION

SHEET LAYOUT INDEX

1 2 3 5 6

SEPARATE PROJECT

REMOVAL

PROPOSED BRIDGE LIMITS

SEPARATE PROJECT
REMOVAL

SHEET LAYOUT INDEX

n Solity 35

CAPITAL AREA

PROPOSED MANAGED LANES AND CONSTRUCTION

SHEET LAYOUT INDEX

DRIVEWAY RECONSTRUCTION

SEPARATE PROJECT

REMOVAL