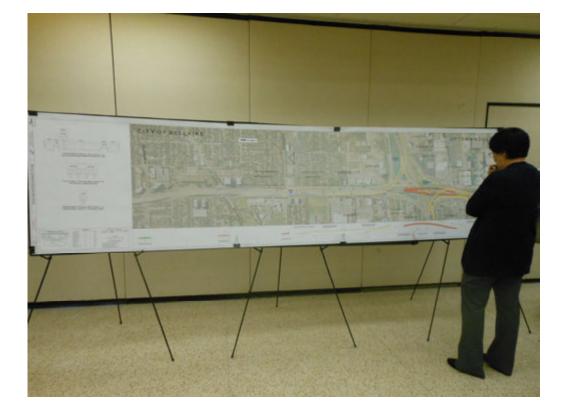

#### Exhibits:

Exhibits were displayed on easels throughout the room. In addition, an environmental constraints map and two schematic design maps were on display. A sign-in table, a ROW station, a Google Earth station, and comment tables were also available. The exhibits displayed throughout the room are listed below and are included in **Appendix F**.