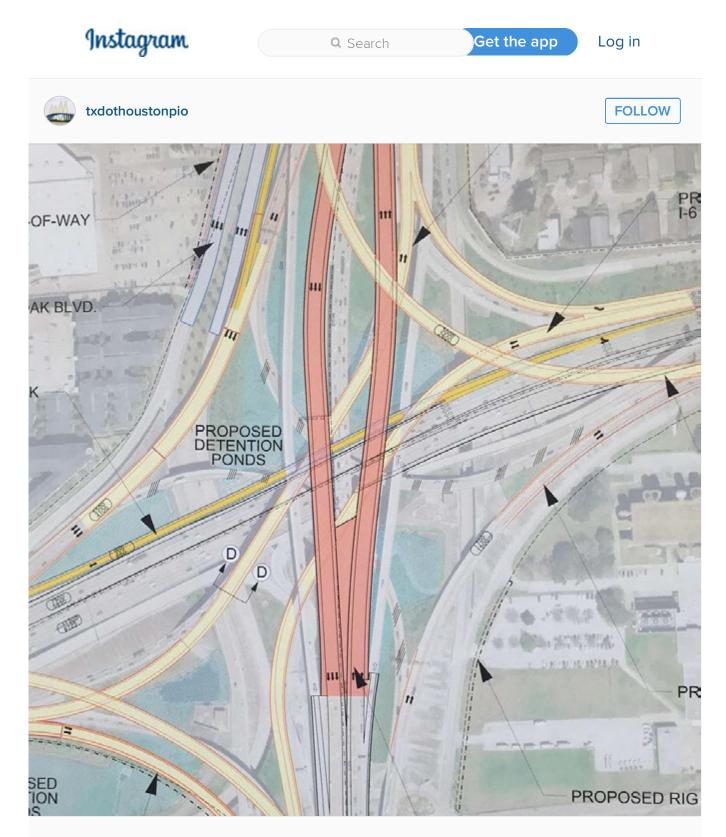

#### Proposed Improvements:

The proposed project would involve the reconstruction of the I-610 West Loop at the I-69/US 59 Southwest Freeway interchange. The proposed project would realign the existing one-lane direct connectors and reconstruct them as two-lane direct connectors. The interchange would be modernized by upgrading the facility to current design standards, adding shoulders to a reconstructed I-610 main lane bridge, and would increase vertical clearances and sight distances throughout. A comprehensive hydraulic study was performed for the project and recommends the addition of detention ponds within the interchange.

A news release was also distributed and social media posts were posted on Instagram and Twitter. Copies of all the notices, posts, and newspaper advertisements affidavits are included in **Appendix A**.