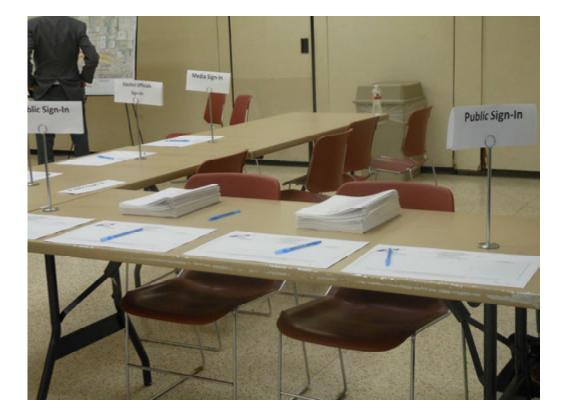

#### Format:

The Public Meeting was conducted in an open house format from 5:30 p.m. to 7:30 p.m. During this time, exhibits were displayed that showed the proposed typical sections, schematic design, and other project information. Project team members were available to answer questions. The open house format allowed attendees to move freely between the displayed exhibits and discuss project details with the project team. Spanish interpreters were available to accommodate the communication needs of Spanish-speaking individuals. Photographs of the Public Meeting are included in **Appendix D**.

#### Exhibits:

Exhibits were displayed on easels throughout the room. In addition, an environmental constraints map and two schematic design maps were on display. A sign-in table, a ROW station, a Google Earth station, and comment tables were also available. The exhibits displayed throughout the room are listed below and are included in **Appendix F**.

- Welcome to the Public Meeting
- Changes to the Design
- Need and Purpose
- Proposed Project (with existing and proposed typical sections)
- Proposed Project (with ROW requirements, construction costs, and construction time)
- Environmental Considerations
- Next Steps
- Public Meeting Comments