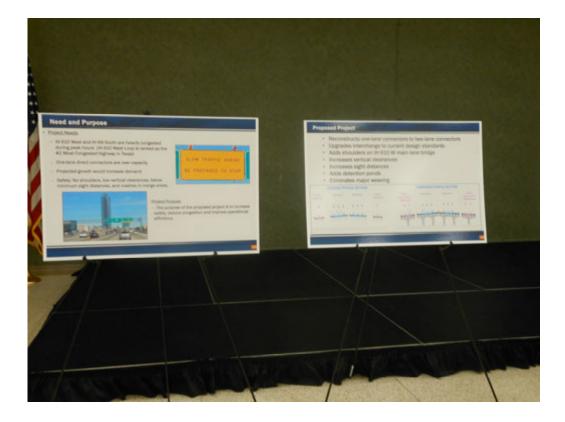

#### Project Purpose and Need:

Purpose:

- Improve safety,
- Reduce congestion, and
- Improve operational efficiency.

#### Need:

- Highways and connectors are heavily congested during peak hours,
- Safety issues related to congestion, merging, vertical clearance, site distances and the absence of shoulders.

#### Proposed Improvements:

The proposed project would involve the reconstruction of the I-610 West Loop at the I-69/US 59 Southwest Freeway interchange. The proposed project would realign the existing one-lane direct connectors and reconstruct them as two-lane direct connectors. The interchange would be modernized by upgrading the facility to current design standards, adding shoulders to a reconstructed I-610 main lane bridge, and would increase vertical clearances and sight distances throughout. A comprehensive hydraulic study was performed for the project and recommends the addition of detention ponds within the interchange.

- Welcome to the Public Meeting
- Changes to the Design
- Need and Purpose
- Proposed Project (with existing and proposed typical sections)
- Proposed Project (with ROW requirements, construction costs, and construction time)
- Environmental Considerations
- Next Steps
- Public Meeting Comments