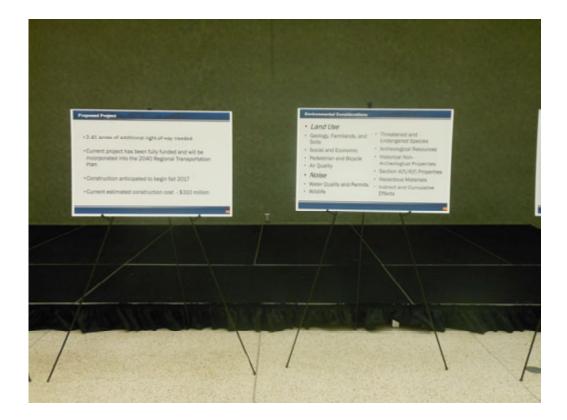

#### Project Background:

The Texas Department of Transportation (TxDOT) Houston District proposes to reconstruct the I-69 South (S)/I-610 West (W) interchange in the City of Bellaire. The proposed project would require 2.41 acres of additional right-of-way (ROW) and would displace one commercial property. Construction of the proposed project would be phased to minimize roadway closures (i.e. new direct connectors would be constructed before old connectors are torn down) and is located in Harris County, Texas. A Categorical Exclusion (CE) has been prepared for the proposed project.

- Welcome to the Public Meeting
- Changes to the Design
- Need and Purpose
- Proposed Project (with existing and proposed typical sections)
- Proposed Project (with ROW requirements, construction costs, and construction time)
- Environmental Considerations
- Next Steps
- Public Meeting Comments