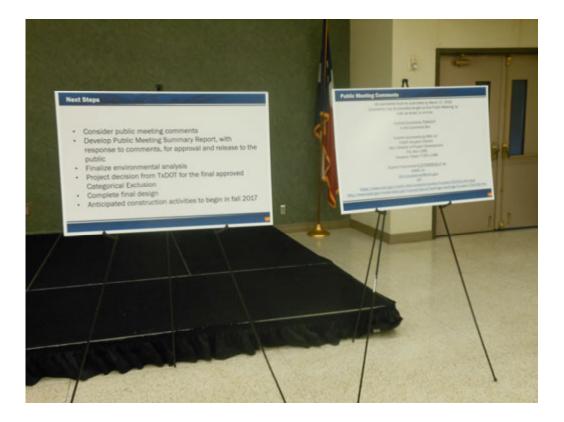

- Welcome to the Public Meeting
- Changes to the Design
- Need and Purpose
- Proposed Project (with existing and proposed typical sections)
- Proposed Project (with ROW requirements, construction costs, and construction time)
- Environmental Considerations
- Next Steps
- Public Meeting Comments

#### **Opportunities for Public Comment:**

The public was invited to submit written comments during the Public Meeting. All attendees were informed that written comments could also be submitted after the Public Meeting by the end of the comment period (March 17, 2016) via mail or email. Contact information was provided at the Public Meeting and in the newspaper notices published prior to the Public Meeting.

#### Comments Received:

The deadline for public comment was Thursday, March 17, 2016. A total of 30 public comments were received. Copies of all written comments are included in **Appendix G**.

Positive and negative feedback was received on the proposed project. Of the 30 comments received, seven (7) marked they are in support of the proposed project, three (3) marked undecided, one (1) marked in support and undecided, one (1) marked they were against the project, and 18 did not state whether or not they support the project. Concerns primarily included the following: