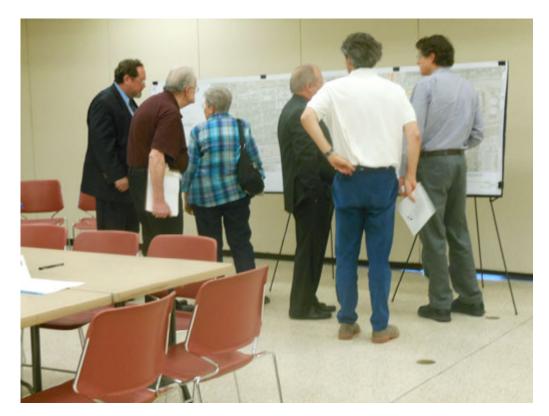

#### Format:

The Public Meeting was conducted in an open house format from 5:30 p.m. to 7:30 p.m. During this time, exhibits were displayed that showed the proposed typical sections, schematic design, and other project information. Project team members were available to answer questions. The open house format allowed attendees to move freely between the displayed exhibits and discuss project details with the project team. Spanish interpreters were available to accommodate the communication needs of Spanish-speaking individuals. Photographs of the Public Meeting are included in **Appendix D**.

#### Exhibits:

Exhibits were displayed on easels throughout the room. In addition, an environmental constraints map and two schematic design maps were on display. A sign-in table, a ROW station, a Google Earth station, and comment tables were also available. The exhibits displayed throughout the room are listed below and are included in **Appendix F**.