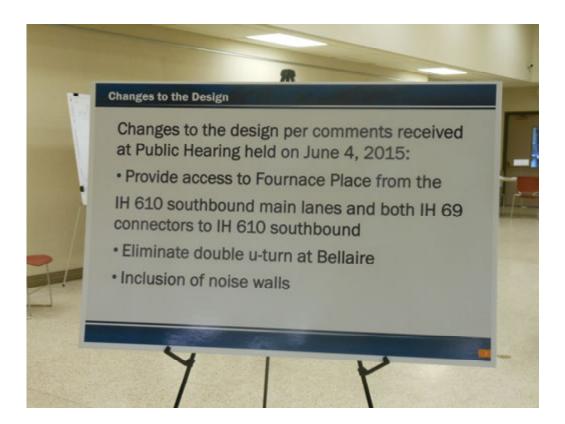

#### Purpose of Public Meeting:

The purpose of the Public Meeting was to present design changes resulting from public comments received at the June 4, 2015 public hearing. Design changes include providing access to Fournace Place from the I-610 southbound main lanes and both I-69 connectors to I-610 southbound, and also the elimination of the double U-turn at Bellaire Boulevard. In addition, the project is fully funded to be built as one project.

- Welcome to the Public Meeting
- Changes to the Design
- Need and Purpose
- Proposed Project (with existing and proposed typical sections)
- Proposed Project (with ROW requirements, construction costs, and construction time)
- Environmental Considerations
- Next Steps
- Public Meeting Comments