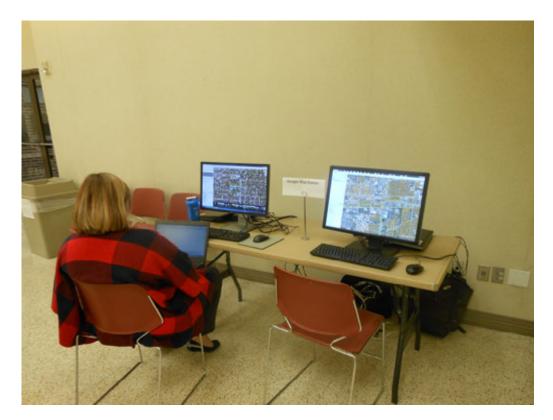

#### Exhibits:

Exhibits were displayed on easels throughout the room. In addition, an environmental constraints map and two schematic design maps were on display. A sign-in table, a ROW station, a Google Earth station, and comment tables were also available. The exhibits displayed throughout the room are listed below and are included in **Appendix F**.