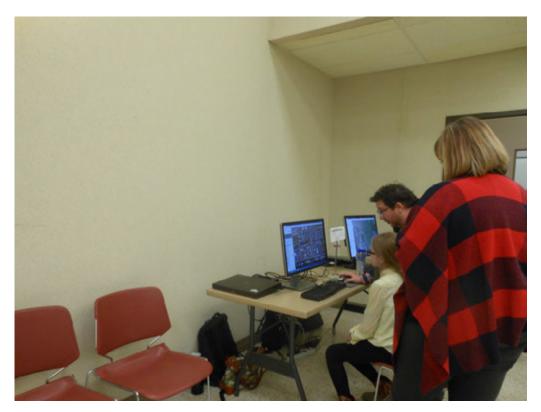

#### Exhibits:

Exhibits were displayed on easels throughout the room. In addition, an environmental constraints map and two schematic design maps were on display. A sign-in table, a ROW station, a Google Earth station, and comment tables were also available. The exhibits displayed throughout the room are listed below and are included in **Appendix F**.