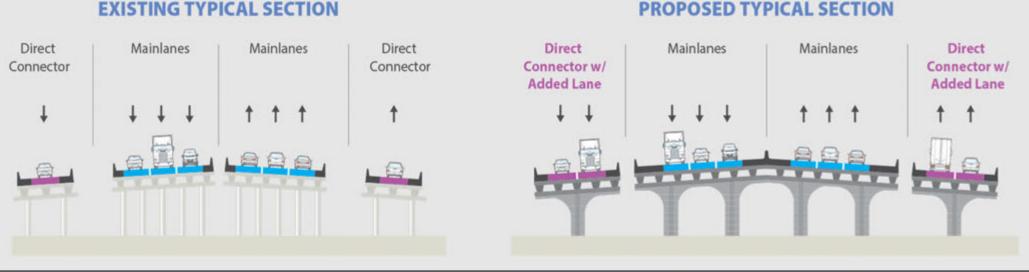

#### Proposed Improvements:

The proposed project would involve the reconstruction of the I-610 West Loop at the I-69/US 59 Southwest Freeway interchange. The proposed project would realign the existing one-lane direct connectors and reconstruct them as two-lane direct connectors. The interchange would be modernized by upgrading the facility to current design standards, adding shoulders to a reconstructed I-610 main lane bridge, and would increase vertical clearances and sight distances throughout. A comprehensive hydraulic study was performed for the project and recommends the addition of detention ponds within the interchange.

- Welcome to the Public Meeting
- Changes to the Design
- Need and Purpose
- Proposed Project (with existing and proposed typical sections)
- Proposed Project (with ROW requirements, construction costs, and construction time)
- Environmental Considerations
- Next Steps
- Public Meeting Comments