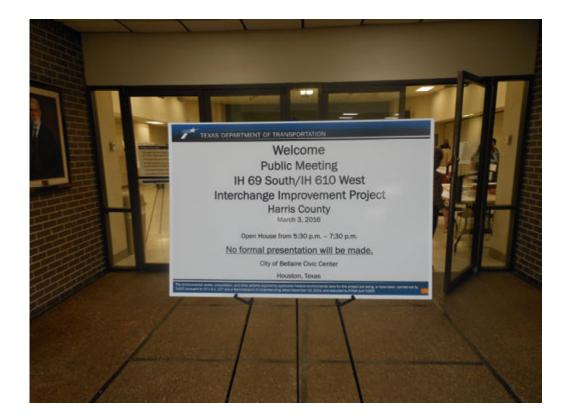

#### Summary of Public Meeting

*District / County:* Houston District / Harris County

Highway / Limits: I-69 S/I-610 W Interchange

#### Date of Public Meeting:

Thursday, March 3, 2016

#### Meeting Location:

City of Bellaire Civic Center, 7008 South Rice Avenue, Bellaire, Texas 77401

#### Format:

The Public Meeting was conducted in an open house format from 5:30 p.m. to 7:30 p.m. During this time, exhibits were displayed that showed the proposed typical sections, schematic design, and other project information. Project team members were available to answer questions. The open house format allowed attendees to move freely between the displayed exhibits and discuss project details with the project team. Spanish interpreters were available to accommodate the communication needs of Spanish-speaking individuals. Photographs of the Public Meeting are included in **Appendix D**.