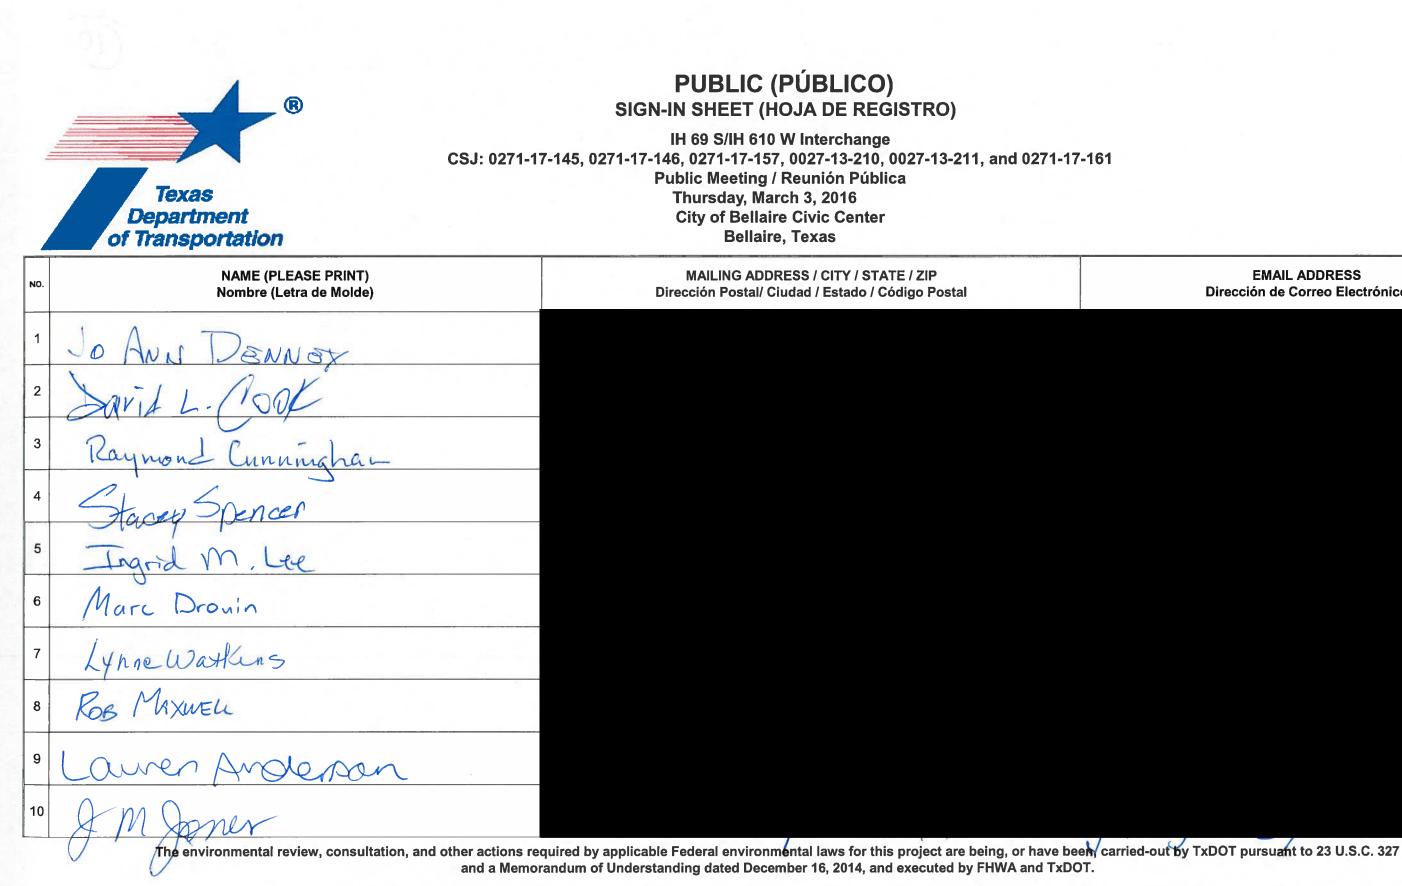

#### Attendance:

A total of 106 people registered their attendance at the Public Meeting. Of these, 29 were staff members working the meeting, 70 were from the public, four were elected officials, and three were from the media. Copies of the sign-in sheets are included in **Appendix C**.