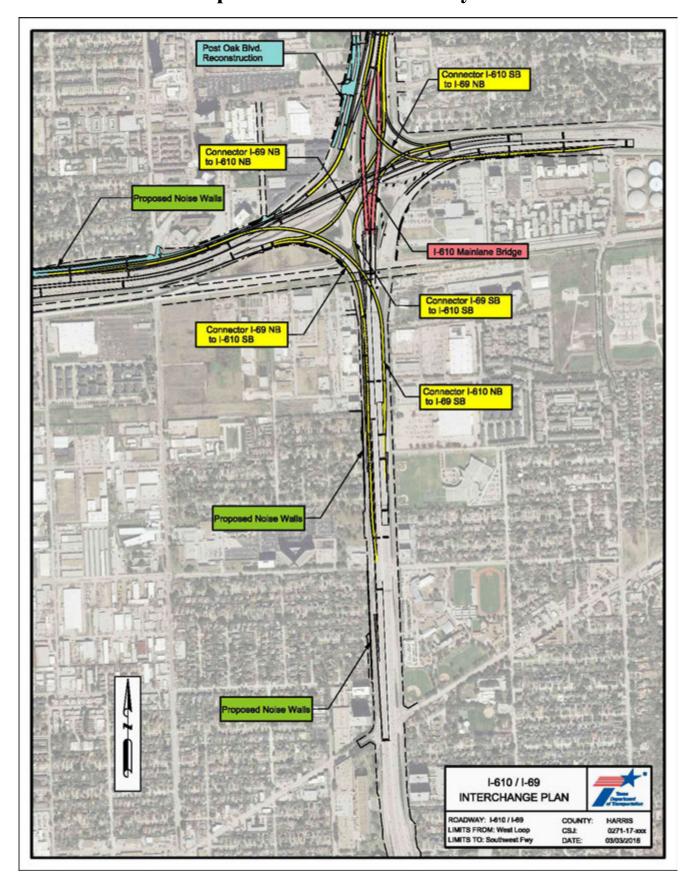

#### Proposed Improvements:

The proposed project would involve the reconstruction of the I-610 West Loop at the I-69/US 59 Southwest Freeway interchange. The proposed project would realign the existing one-lane direct connectors and reconstruct them as two-lane direct connectors. The interchange would be modernized by upgrading the facility to current design standards, adding shoulders to a reconstructed I-610 main lane bridge, and would increase vertical clearances and sight distances throughout. A comprehensive hydraulic study was performed for the project and recommends the addition of detention ponds within the interchange.