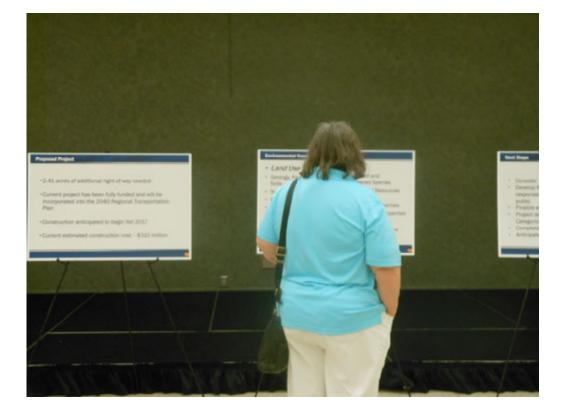

#### Exhibits:

Exhibits were displayed on easels throughout the room. In addition, an environmental constraints map and two schematic design maps were on display. A sign-in table, a ROW station, a Google Earth station, and comment tables were also available. The exhibits displayed throughout the room are listed below and are included in **Appendix F**.

- Welcome to the Public Meeting
- Changes to the Design
- Need and Purpose
- Proposed Project (with existing and proposed typical sections)
- Proposed Project (with ROW requirements, construction costs, and construction time)
- Environmental Considerations
- Next Steps
- Public Meeting Comments