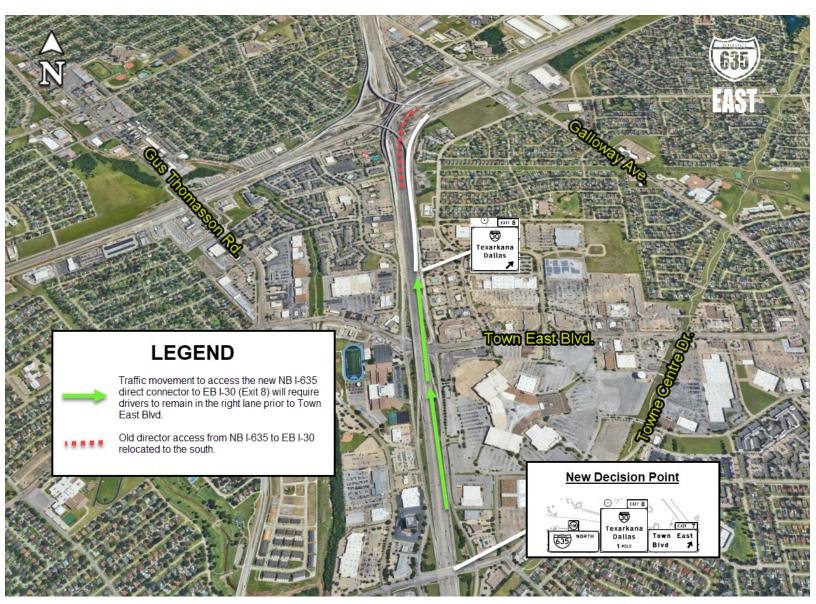

Access to the new connector ramp to eastbound I-30 will be shifted south, closer to Towne Centre Drive. Drivers will access the new direct connector by remaining in the right lane along northbound I-635 following signs labeled for Exit 8, towards Texarkana. (Refer to exhibit below)