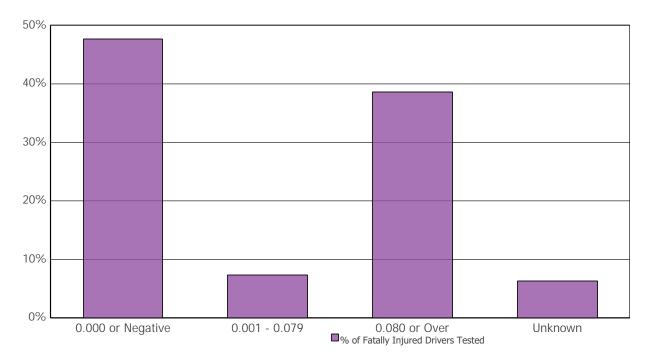

| BAC Test Results  | Total # of Fatally<br>Injured Drivers Who<br>Were BAC Tested | # of Fatally Injured Drivers<br>With This Result | % of Fatally Injured<br>Drivers Tested |
|-------------------|--------------------------------------------------------------|--------------------------------------------------|----------------------------------------|
| 0.000 or Negative | 1,432                                                        | 684                                              | 47.77%                                 |
| 0.001 - 0.079     | 1,432                                                        | 106                                              | 7.40%                                  |
| 0.080 or Over     | 1,432                                                        | 553                                              | 38.62%                                 |
| Unknown           | 1,432                                                        | 89                                               | 6.22%                                  |