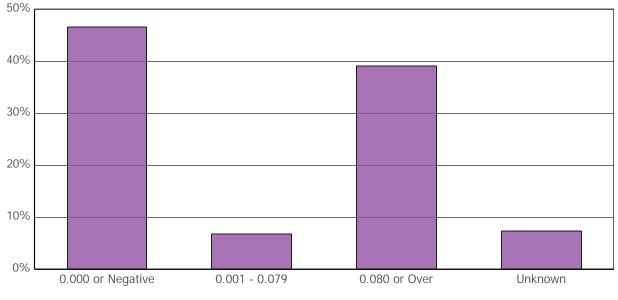

% of Fatally Injured Drivers Tested

| BAC Test Results  | Total # of Fatally<br>Injured Drivers Who<br>Were BAC Tested | # of Fatally Injured Drivers<br>With This Result | % of Fatally Injured<br>Drivers Tested |
|-------------------|--------------------------------------------------------------|--------------------------------------------------|----------------------------------------|
| 0.000 or Negative | 1,281                                                        | 598                                              | 46.68%                                 |
| 0.001 - 0.079     | 1,281                                                        | 88                                               | 6.87%                                  |
| 0.080 or Over     | 1,281                                                        | 501                                              | 39.11%                                 |
| Unknown           | 1,281                                                        | 94                                               | 7.34%                                  |