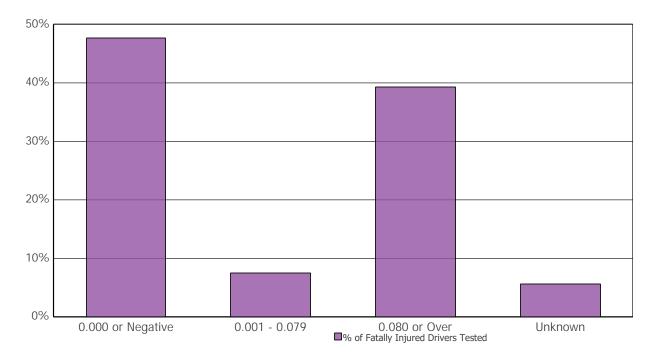

| BAC Test Results  | Total # of Fatally<br>Injured Drivers Who<br>Were BAC Tested | # of Fatally Injured Drivers<br>With This Result | % of Fatally Injured<br>Drivers Tested |
|-------------------|--------------------------------------------------------------|--------------------------------------------------|----------------------------------------|
| 0.000 or Negative | 1,293                                                        | 616                                              | 47.64%                                 |
| 0.001 - 0.079     | 1,293                                                        | 97                                               | 7.50%                                  |
| 0.080 or Over     | 1,293                                                        | 508                                              | 39.29%                                 |
| Unknown           | 1,293                                                        | 72                                               | 5.57%                                  |