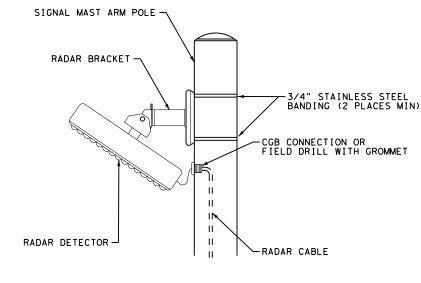

## RADAR DETECTION INSTALLATION DETAILS

POLE MOUNT

SECTION "A-A"

RADAR DETECTOR -

### NOTES:

- 1. THE RADAR SENSOR MOUNTING BRACKET MUST BE ADJUSTABLE TO TILT UP, DOWN, LEFT, RIGHT, AND TO ROTATE.
- 2. THE RADAR DETECTOR UNITS SHOWN ARE NOT INTENDED TO REPRESENT ANY SPECIFIC BRAND OR PRODUCT, AND ALTERNATE MOUNTING METHODS MAY BE SUBMITTED FOR APPROVAL.