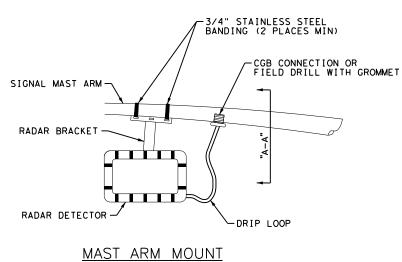

## RADAR DETECTION INSTALLATION DETAILS

POLE MOUNT

SECTION "A-A"

RADAR DETECTOR -

### NOTES:

- 1. THE RADAR SENSOR MOUNTING BRACKET MUST BE ADJUSTABLE TO TILT UP, DOWN, LEFT, RIGHT, AND TO ROTATE.
- 2. THE RADAR DETECTOR UNITS SHOWN ARE NOT INTENDED TO REPRESENT ANY SPECIFIC BRAND OR PRODUCT, AND ALTERNATE MOUNTING METHODS MAY BE SUBMITTED FOR APPROVAL.