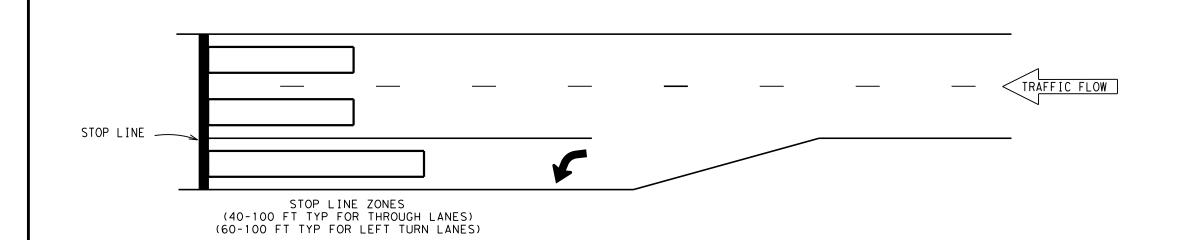

# RADAR DETECTION ZONE LOCATIONS

| APPROACH<br>SPEED<br>LIMIT<br>(MPH) | MINIMUM<br>RANGE OF<br>ADVANCE<br>DETECTION<br>(LF) |  |
|-------------------------------------|-----------------------------------------------------|--|
| 40                                  | 355                                                 |  |
| 45                                  | 400                                                 |  |
| 50                                  | 440                                                 |  |
| 55                                  | 490                                                 |  |
| 60                                  | 530                                                 |  |
| 65                                  | 575                                                 |  |
| 70                                  | 620                                                 |  |