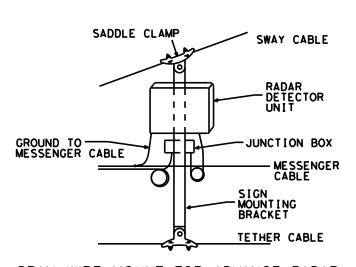

### NOTES:

- 1. THE RADAR SENSOR MOUNTING BRACKET MUST BE ADJUSTABLE TO TILT UP, DOWN, LEFT, RIGHT, AND TO ROTATE.
- 2. THE RADAR DETECTOR UNITS SHOWN ARE NOT INTENDED TO REPRESENT ANY SPECIFIC BRAND OR PRODUCT, AND ALTERNATE MOUNTING METHODS MAY BE SUBMITTED FOR APPROVAL.

SPAN WIRE MOUNT FOR ADVANCE RADAR