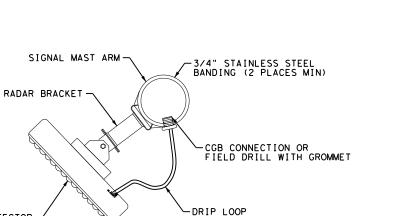

SPAN WIRE MOUNT FOR ADVANCE RADAR

### NOTES:

- 1. THE RADAR SENSOR MOUNTING BRACKET MUST BE ADJUSTABLE TO TILT UP, DOWN, LEFT, RIGHT, AND TO ROTATE.
- 2. THE RADAR DETECTOR UNITS SHOWN ARE NOT INTENDED TO REPRESENT ANY SPECIFIC BRAND OR PRODUCT, AND ALTERNATE MOUNTING METHODS MAY BE SUBMITTED FOR APPROVAL.