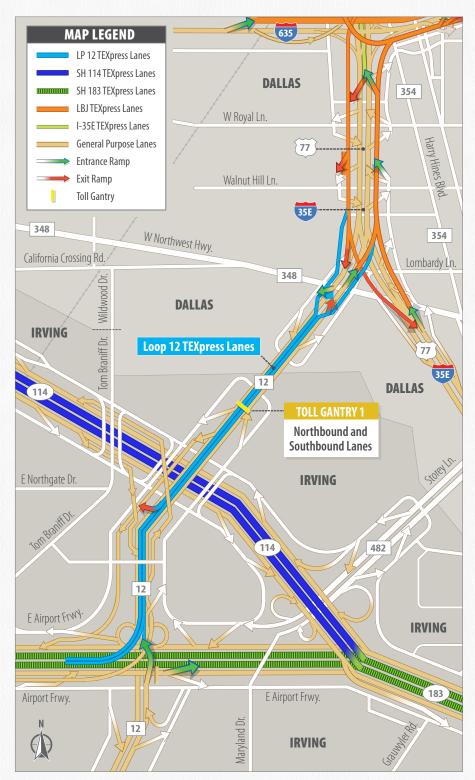

#### **OVERVIEW**

**The Loop 12 TEXpress Lanes** in Dallas span 2.5 miles, feature one lane in each direction and include new direct connect ramps between Loop 12 and SH 183.

The Loop 12 TEXpress Lanes provide drivers a choice, they can take the mainlanes at no cost or pay to use the TEXpress Lanes, which are managed to keep traffic moving 50 mph or faster.

#### **DETAILS**

- **Opened:** Fall 2018
- Description: One lane in each direction from SH 183 to I-35E in Dallas.
- Length: 2.5 miles

Visit **www.GoCarma.com/dfw** or download the "GoCarma" app. Vehicles must have a TollTag, TxTag or EZ TAG to register.

NOTE: Highlighted areas are not drawn to exact scale.

TxDOT graphic

LOOP 12 TEXpress LANES MINIMUM TOLL RATES (DYNAMIC PRICING): SEE PAGE 2 »

## **LOOP 12 TEXpress LANES MINIMUM TOLL RATES (DYNAMIC PRICING)**

| GANTRY | LOCATION                          | DIRECTION                | MINIMUM          |
|--------|-----------------------------------|--------------------------|------------------|
| 1      | Between SH 114 and Northwest Hwy. | Northbound<br>Southbound | \$0.44<br>\$0.38 |