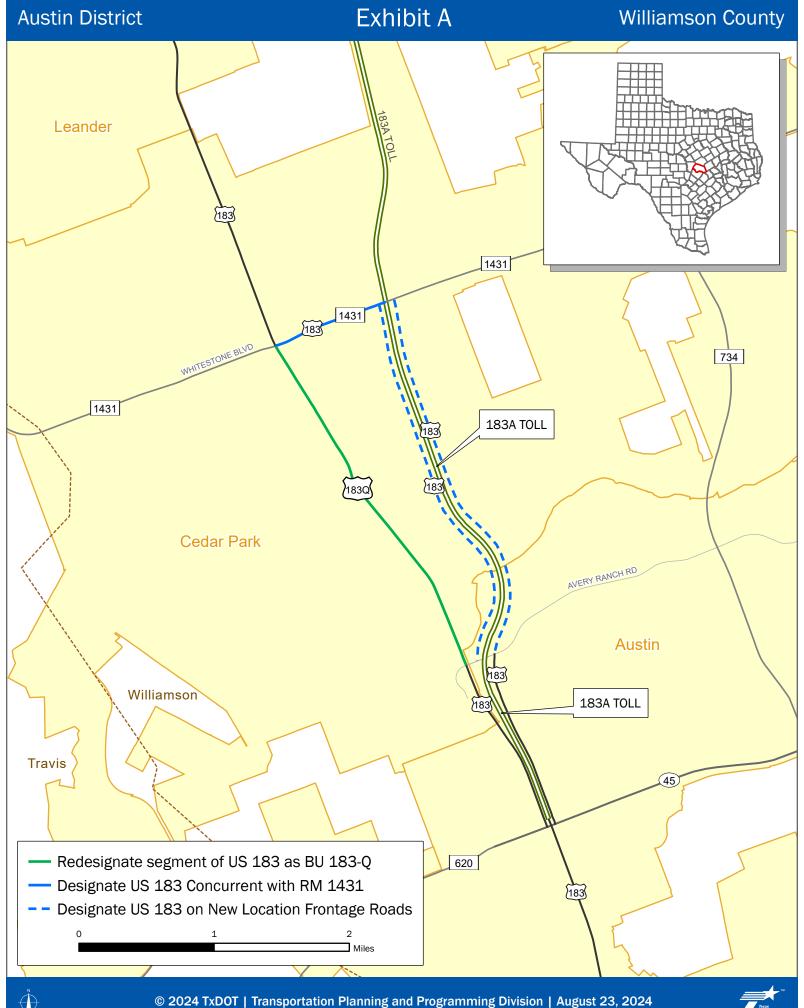

## TEXAS TRANSPORTATION COMMISSION

<u>Williamson County</u> MINUTE ORDER Page 1 of 1

**Austin District** 

The city of Cedar Park, Williamson County and the Austin District have requested the following actions: (1) redesignating a segment of US 183 as BU 183-Q along an existing location on the state highway system from the intersection of RM 1431 southward to the intersection of Avery Ranch Boulevard, a distance of approximately 3.0 miles; (2) designating US 183 concurrently with RM 1431 from existing US 183 eastward to 183 A Toll, a distance of approximately 1.0 miles; and (3) designating new frontage roads alongside 183 A Toll as US 183 from the intersection of RM 1431 southward to Avery Ranch Boulevard, a distance of approximately 3.0 miles, in Williamson County.

IT IS THEREFORE ORDERED by the commission that: (1) a segment of US 183 is redesignated as BU 183-Q along an existing location on the state highway system from the intersection of RM 1431 southward to the intersection of Avery Ranch Boulevard, a distance of approximately 3.0 miles; (2) US 183 is designated concurrently with RM 1431 from existing US 183 eastward to 183 A Toll, a distance of approximately 1.0 miles; and (3) new frontage roads are designated alongside 183 A Toll as US 183 from the intersection of RM 1431 southward to Avery Ranch Boulevard, a distance of approximately 3.0 miles, in Williamson County.