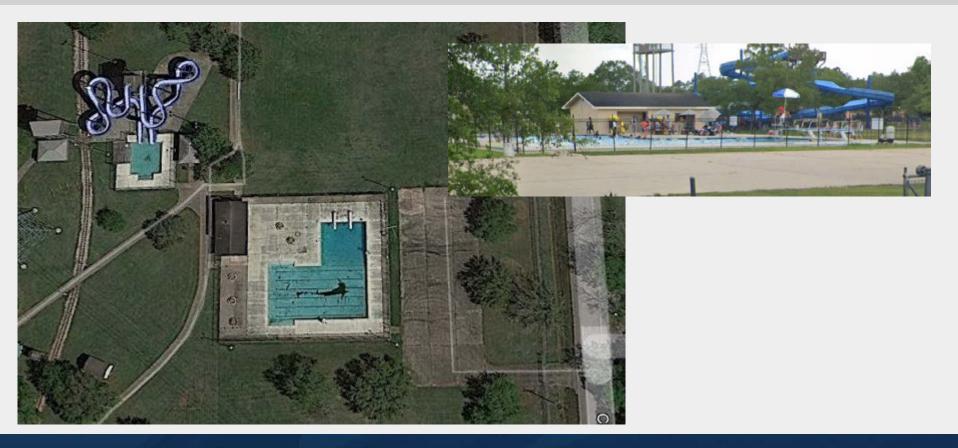

*



#### SH 99/Grand Parkway Segment B-1

- Primacy Obtained: February 7, 2023
- Total Project Length: 13.8-Miles
- Limits: I-45 South to South of FM 2403
- Industry Workshop April 11<sup>th</sup> 1-4pm
- RFQ Jan 2025
- RFP July 2025
- NTP1 June 2026

(Dates are subject to change)



https://www.txdot.gov/projects/projects-studies/houston/sh99-grand-parkway.html



# SH 99/Grand Parkway Segment B-1

- Scope (from EIS) consists of:
  - Four-lane, divided toll facility, with discontinuous frontage roads
  - Grade separations
  - Direct Connectors
    - Four DC's at I-45
    - Two DC's at SH 35
- Current "landscape"
  - 2/3 greenfield
  - 1/3 "infield"
- Original EIS & ROD Nov 2016
- Re-evaluation in process



#### We've all been handed lemons...







#### **"WHAT....IS....THIS?!?!"**





#### **Reverting Back to the DEIS Alignment**





#### "The Crossbow Interchange"





#### "Well, that escalated quickly."







#### "The Funnel"





# **On and Off Ramps plus Toll Lanes**





#### "You can do it!"





#### Reversal of "ramp" configuration





#### **Braided Ramps**





#### "WHAT is going on here?!?!"





# 60+yr old pump station and flood prone sag





#### "WIN - WIN - WIN"



#### "What about us?"





#### "Ask and ye shall receive."



#### "All good things must come to an end......for now...





# "The flip-flop"





#### "20 years ago - Boggy Creek Monster; Today - What's in the pool?"



#### **Local D-B (and DBB) Opportunities**



#### **Alternative Delivery Project Selection – "The Funnel"**

50-75

**Projects** 

Resulting

**Portfolios** 

2.00