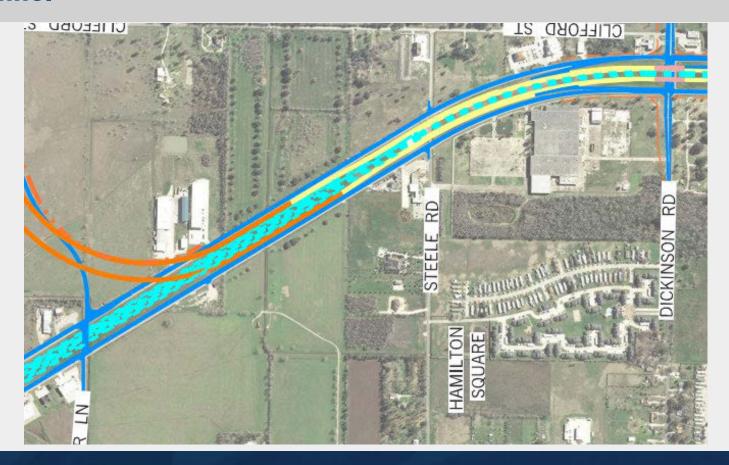

- Industry Workshop April 11<sup>th</sup> 1-4pm
- RFQ Jan 2025
- RFP July 2025
- NTP1 June 2026

(Dates are subject to change)



https://www.txdot.gov/projects/projects-studies/houston/sh99-grand-parkway.html



# SH 99/Grand Parkway Segment B-1

- Scope (from EIS) consists of:
  - Four-lane, divided toll facility, with discontinuous frontage roads
  - Grade separations
  - Direct Connectors
    - Four DC's at I-45
    - Two DC's at SH 35
- Current "landscape"
  - 2/3 greenfield
  - 1/3 "infield"
- Original EIS & ROD Nov 2016
- Re-evaluation in process



#### We've all been handed lemons...







#### **"WHAT....IS....THIS?!?!"**





#### **Reverting Back to the DEIS Alignment**





#### "The Crossbow Interchange"





#### "Well, that escalated quickly."







#### "The Funnel"





# **On and Off Ramps plus Toll Lanes**





#### "You can do it!"





#### Reversal of "ramp" configuration





#### **Braided Ramps**





#### "WHAT is going on here?!?!"





# 60+yr old pump station and flood prone sag





#### "WIN - WIN - WIN"



#### "What about us?"





#### "Ask and ye shall receive."



#### "All good things must come to an end......for now...





# "The flip-flop"





#### "20 years ago - Boggy Creek Monster; Today - What's in the pool?"



#### **Local D-B (and DBB) Opportunities**



#### **Alternative Delivery Project Selection – "The Funnel"**

50-75

**Projects** 

Resulting

**Portfolios** 

2.000+

**Projects** 

250-300

**Projects** 



2024 CMA Conference March 26, 2024

rated using readiness

checklists and

additional

feedback

Approximately