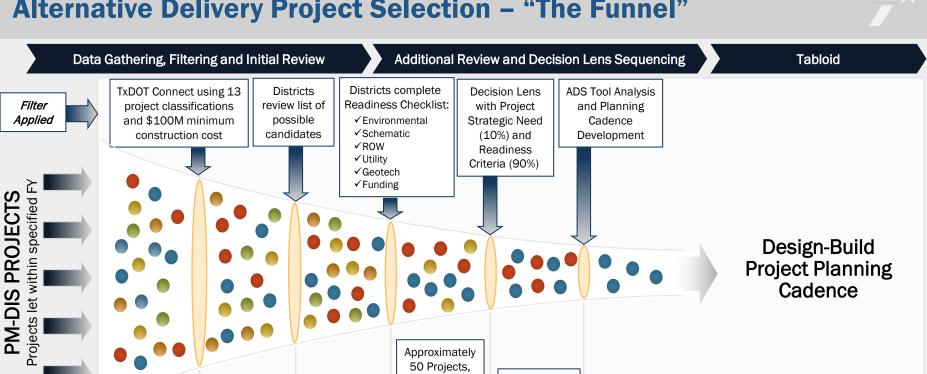

#### **Alternative Delivery Project Selection – "The Funnel"**

50-75

**Projects** 

Resulting

**Portfolios** 

2.000+

**Projects** 

250-300

**Projects** 

2024 CMA Conference March 26, 2024

rated using readiness

checklists and

additional

feedback

Approximately

50 Projects

sequenced

based on

scoring

Tabloid with DB Projects allocated per fiscal year