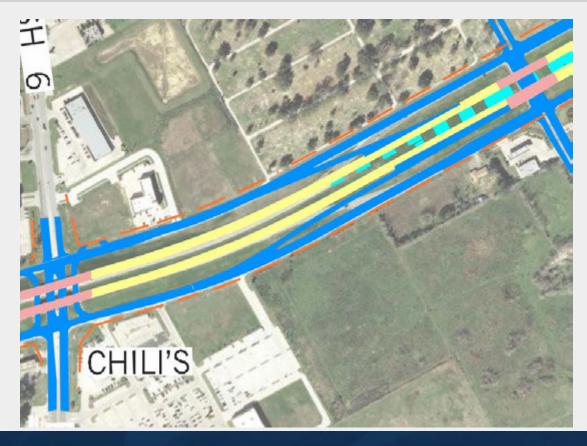

ct to change)



https://www.txdot.gov/projects/projects-studies/houston/sh99-grand-parkway.html



# SH 99/Grand Parkway Segment B-1

- Scope (from EIS) consists of:
  - Four-lane, divided toll facility, with discontinuous frontage roads
  - Grade separations
  - Direct Connectors
    - Four DC's at I-45
    - Two DC's at SH 35
- Current "landscape"
  - 2/3 greenfield
  - 1/3 "infield"
- Original EIS & ROD Nov 2016
- Re-evaluation in process



#### We've all been handed lemons...







#### **"WHAT....IS....THIS?!?!"**





#### **Reverting Back to the DEIS Alignment**





#### "The Crossbow Interchange"





#### "Well, that escalated quickly."







#### "The Funnel"





# **On and Off Ramps plus Toll Lanes**





#### "You can do it!"





#### Reversal of "ramp" configuration





#### **Braided Ramps**





#### "WHAT is going on here?!?!"





# 60+yr old pump station and flood prone sag





#### "WIN - WIN - WIN"



#### "What about us?"





#### "Ask and ye shall receive."



#### "All good things must come to an end......for now...





# "The flip-flop"





#### "20 years ago - Boggy Creek Monster; Today - What's in the pool?"



#### **Local D-B (and DBB) Opportunities**



#### **Alternative Delivery Project Selection – "The Funnel"**

50-75

**Projects** 

Resulting

**Portfolios** 

2.000+

**Projects** 

250-300

**Projects** 



2024 CMA Conference March 26, 2024

rated using readiness

checklists and

additional

feedback

Approximately

50 Projects

sequenced

based on

scoring

Tabloid with DB Projects allocated per fiscal year

# North Houston H