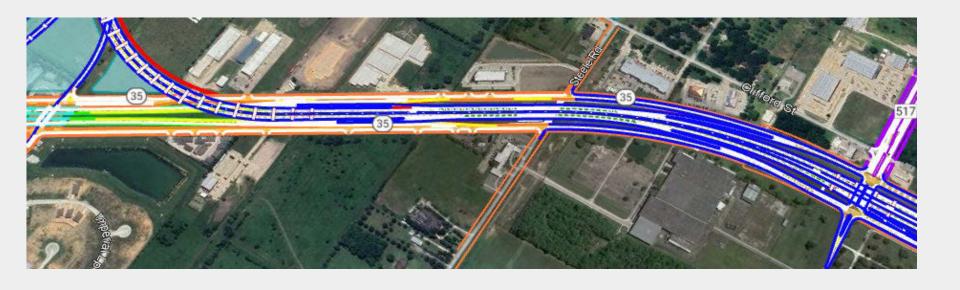

-4pm
- RFQ Jan 2025
- RFP July 2025
- NTP1 June 2026

(Dates are subject to change)



https://www.txdot.gov/projects/projects-studies/houston/sh99-grand-parkway.html



# SH 99/Grand Parkway Segment B-1

- Scope (from EIS) consists of:
  - Four-lane, divided toll facility, with discontinuous frontage roads
  - Grade separations
  - Direct Connectors
    - Four DC's at I-45
    - Two DC's at SH 35
- Current "landscape"
  - 2/3 greenfield
  - 1/3 "infield"
- Original EIS & ROD Nov 2016
- Re-evaluation in process



#### We've all been handed lemons...







#### **"WHAT....IS....THIS?!?!"**





#### **Reverting Back to the DEIS Alignment**





#### "The Crossbow Interchange"





#### "Well, that escalated quickly."







#### "The Funnel"





# **On and Off Ramps plus Toll Lanes**





#### "You can do it!"





#### Reversal of "ramp" configuration





#### **Braided Ramps**





#### "WHAT is going on here?!?!"





# 60+yr old pump station and flood prone sag





#### "WIN - WIN - WIN"



#### "What about us?"





#### "Ask and ye shall receive."



#### "All good things must come to an end......for now...





# "The flip-flop"





#### "20 years ago - Boggy Creek Monster; Today - What's in the pool?"



#### **Local D-B (and DBB) Opportunities**



#### **Alternative Delivery Project Selection – "The Funnel"**

50-75

**Projects** 

Resulting

**Portfolios** 

2.000+

**Projects** 

250-300

**Projects** 



2024 CMA Conference March 26, 2024

rated using readiness

checklists and

additional

feedback

Approximately

50 Projects

sequenced

based on

scoring