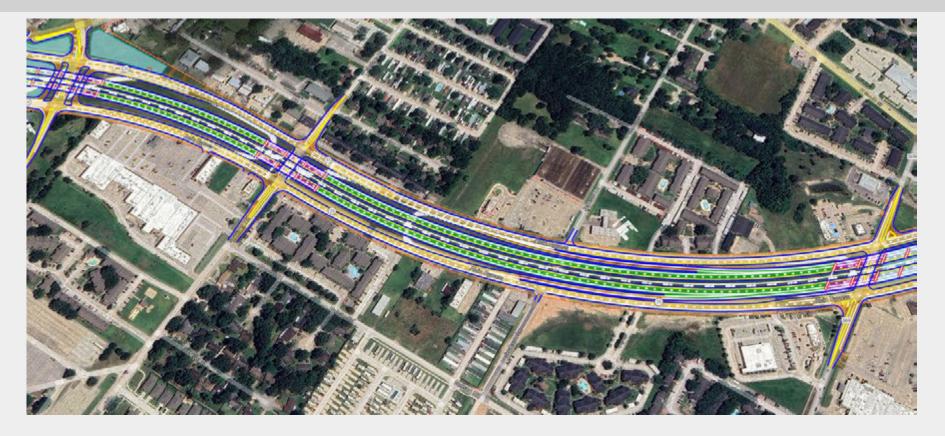

with discontinuous frontage roads
  - Grade separations
  - Direct Connectors
    - Four DC's at I-45
    - Two DC's at SH 35
- Current "landscape"
  - 2/3 greenfield
  - 1/3 "infield"
- Original EIS & ROD Nov 2016
- Re-evaluation in process



#### We've all been handed lemons...







#### **"WHAT....IS....THIS?!?!"**





#### **Reverting Back to the DEIS Alignment**





#### "The Crossbow Interchange"





#### "Well, that escalated quickly."







#### "The Funnel"





# **On and Off Ramps plus Toll Lanes**





#### "You can do it!"





#### Reversal of "ramp" configuration





#### **Braided Ramps**





#### "WHAT is going on here?!?!"





# 60+yr old pump station and flood prone sag





#### "WIN - WIN - WIN"



#### "What about us?"





#### "Ask and ye shall receive."



#### "All good things must come to an end......for now...





# "The flip-flop"





#### "20 years ago - Boggy Creek Monster; Today - What's in the pool?"



#### **Local D-B (and DBB) Opportunities**



#### **Alternative Delivery Project Selection – "The Funnel"**

50-75

**Projects** 

Resulting

**Portfolios** 

2.000+

**Projects** 

250-300

**Projects** 



2024 CMA Conference March 26, 2024

rated using readiness

checklists and

additional

feedback

Approximately

50 Projects

sequenced

based on

scoring

Tabloid with DB Projects allocated per fiscal year

# North Houston Highway Improvement Project - NHHIP





#### **North Houston Highway Improvement Project - NHHIP**



 https://www.txdot.gov/content/dam/docs/business/peps/projectedcontracts/projected-contracts-list-2024.