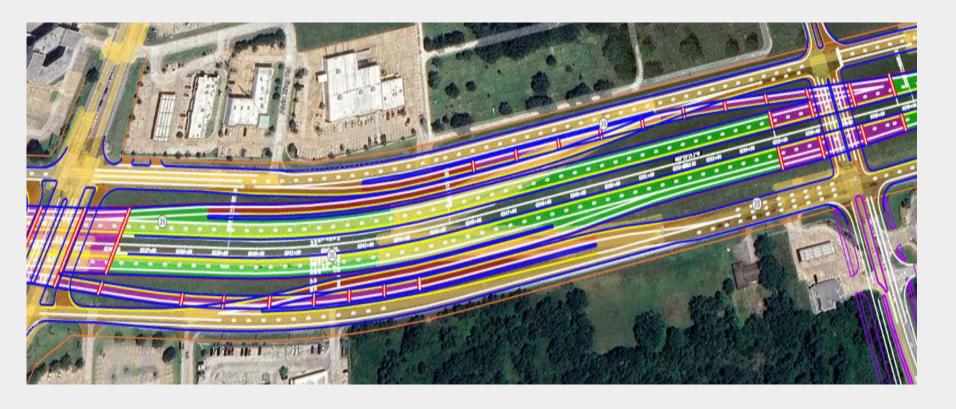

.txdot.gov/projects/projects-studies/houston/sh99-grand-parkway.html



# SH 99/Grand Parkway Segment B-1

- Scope (from EIS) consists of:
  - Four-lane, divided toll facility, with discontinuous frontage roads
  - Grade separations
  - Direct Connectors
    - Four DC's at I-45
    - Two DC's at SH 35
- Current "landscape"
  - 2/3 greenfield
  - 1/3 "infield"
- Original EIS & ROD Nov 2016
- Re-evaluation in process



#### We've all been handed lemons...







#### **"WHAT....IS....THIS?!?!"**





#### **Reverting Back to the DEIS Alignment**





#### "The Crossbow Interchange"





#### "Well, that escalated quickly."







#### "The Funnel"





# **On and Off Ramps plus Toll Lanes**





#### "You can do it!"





#### Reversal of "ramp" configuration





#### **Braided Ramps**





#### "WHAT is going on here?!?!"





# 60+yr old pump station and flood prone sag





#### "WIN - WIN - WIN"



#### "What about us?"





#### "Ask and ye shall receive."



#### "All good things must come to an end......for now...





# "The flip-flop"





#### "20 years ago - Boggy Creek Monster; Today - What's in the pool?"



#### **Local D-B (and DBB) Opportunities**



#### **Alternative Delivery Project Selection – "The Funnel"**

50-75

**Projects** 

Resulting

**Portfolios** 

2.000+

**Projects** 

250-300

**Projects** 



2024 CMA Conference March 26, 2024

rated using readiness

checklists and

additional

feedback

Approximately

50 Projects

sequenced

based on

scoring

Tabloid with DB Projects allocated per fiscal year

# North Houston Highway Improvement Project -