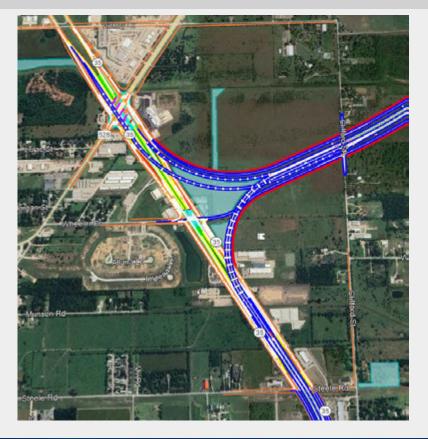

uth to South of FM 2403
- Industry Workshop April 11<sup>th</sup> 1-4pm
- RFQ Jan 2025
- RFP July 2025
- NTP1 June 2026

(Dates are subject to change)



https://www.txdot.gov/projects/projects-studies/houston/sh99-grand-parkway.html



# SH 99/Grand Parkway Segment B-1

- Scope (from EIS) consists of:
  - Four-lane, divided toll facility, with discontinuous frontage roads
  - Grade separations
  - Direct Connectors
    - Four DC's at I-45
    - Two DC's at SH 35
- Current "landscape"
  - 2/3 greenfield
  - 1/3 "infield"
- Original EIS & ROD Nov 2016
- Re-evaluation in process



#### We've all been handed lemons...







#### **"WHAT....IS....THIS?!?!"**





#### **Reverting Back to the DEIS Alignment**





#### "The Crossbow Interchange"





#### "Well, that escalated quickly."







#### "The Funnel"





# **On and Off Ramps plus Toll Lanes**





#### "You can do it!"





#### Reversal of "ramp" configuration





#### **Braided Ramps**





#### "WHAT is going on here?!?!"





# 60+yr old pump station and flood prone sag





#### "WIN - WIN - WIN"



#### "What about us?"





#### "Ask and ye shall receive."



#### "All good things must come to an end......for now...





# "The flip-flop"





#### "20 years ago - Boggy Creek Monster; Today - What's in the pool?"



#### **Local D-B (and DBB) Opportunities**



#### **Alternative Delivery Project Selection – "The Funnel"**

50-75

**Projects** 

Resulting

**Portfolios** 

2.000+

**Projects** 

250-300

**Projects** 



2024 CMA Conference March 26, 2024

rated using readiness

checklists and

additional