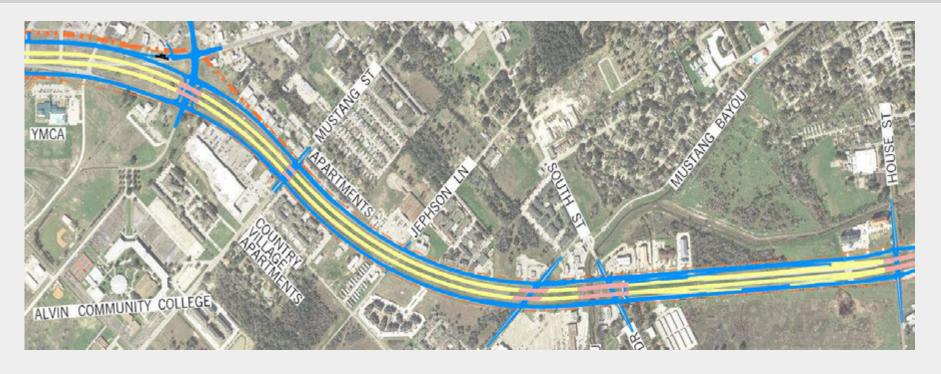

- Four-lane, divided toll facility, with discontinuous frontage roads
  - Grade separations
  - Direct Connectors
    - Four DC's at I-45
    - Two DC's at SH 35
- Current "landscape"
  - 2/3 greenfield
  - 1/3 "infield"
- Original EIS & ROD Nov 2016
- Re-evaluation in process



#### We've all been handed lemons...







#### **"WHAT....IS....THIS?!?!"**





#### **Reverting Back to the DEIS Alignment**





#### "The Crossbow Interchange"





#### "Well, that escalated quickly."







#### "The Funnel"





# **On and Off Ramps plus Toll Lanes**





#### "You can do it!"





#### Reversal of "ramp" configuration





#### **Braided Ramps**





#### "WHAT is going on here?!?!"





# 60+yr old pump station and flood prone sag





#### "WIN - WIN - WIN"



#### "What about us?"





#### "Ask and ye shall receive."



#### "All good things must come to an end......for now...





# "The flip-flop"





#### "20 years ago - Boggy Creek Monster; Today - What's in the pool?"



#### **Local D-B (and DBB) Opportunities**



#### **Alternative Delivery Project Selection – "The Funnel"**

50-75

**Projects** 

Resulting

**Portfolios** 

2.000+

**Projects** 

250-300

**Projects** 



2024 CMA Conference March 26, 2024

rated using readiness

checklists and

additional

feedback

Approximately

50 Projects

sequenced

based on

scoring

Tabloid with DB Projects allocated per fiscal year

# North Houston Highway Improvement Project - NHHIP





#### **North Houston Highway Improvement Project - NHHIP**



 https://www.txdot.gov/content/dam/docs/business/peps/projectedcont