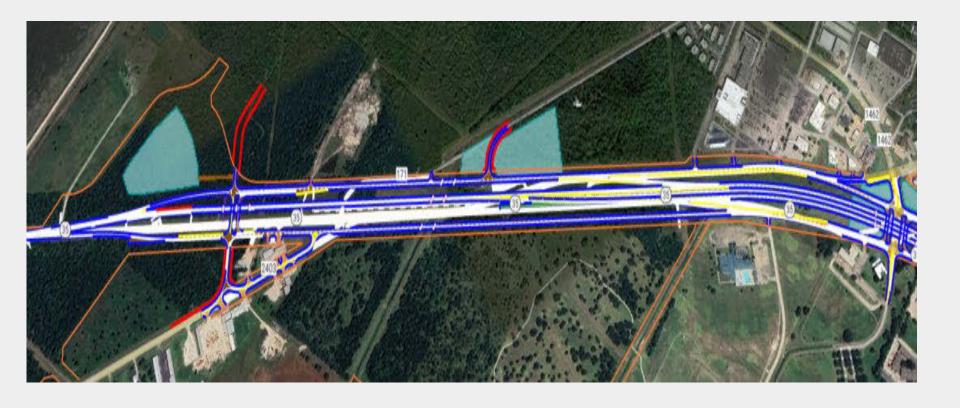

ect Connectors
    - Four DC's at I-45
    - Two DC's at SH 35
- Current "landscape"
  - 2/3 greenfield
  - 1/3 "infield"
- Original EIS & ROD Nov 2016
- Re-evaluation in process



#### We've all been handed lemons...







#### **"WHAT....IS....THIS?!?!"**





#### **Reverting Back to the DEIS Alignment**





#### "The Crossbow Interchange"





#### "Well, that escalated quickly."







#### "The Funnel"





# **On and Off Ramps plus Toll Lanes**





#### "You can do it!"





#### Reversal of "ramp" configuration





#### **Braided Ramps**





#### "WHAT is going on here?!?!"





# 60+yr old pump station and flood prone sag





#### "WIN - WIN - WIN"



#### "What about us?"





#### "Ask and ye shall receive."



#### "All good things must come to an end......for now...





# "The flip-flop"





#### "20 years ago - Boggy Creek Monster; Today - What's in the pool?"



#### **Local D-B (and DBB) Opportunities**



#### **Alternative Delivery Project Selection – "The Funnel"**

50-75

**Projects** 

Resulting

**Portfolios** 

2.000+

**Projects** 

250-300

**Projects** 



2024 CMA Conference March 26, 2024

rated using readiness

checklists and

additional

feedback

Approximately

50 Projects

sequenced

based on

scoring

Tabloid with DB Projects allocated per fiscal year

# North Houston Highway Improvement Project - NHHIP





#### **North Houston Highway Improvement Project - NHHIP**



 https://www.txdot.gov/content/dam/docs/business/peps/projectedcontracts/projected-contracts-list-2024.pdf
 PAGE 2

| -                    | ==