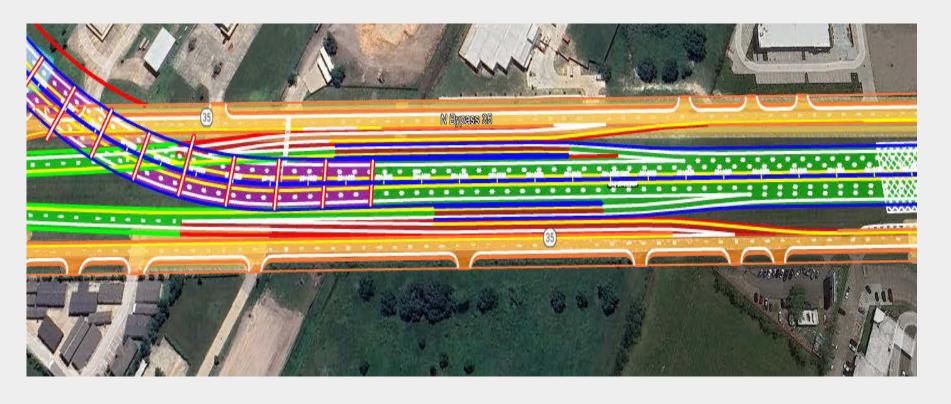

uly 2025
- NTP1 June 2026

(Dates are subject to change)



https://www.txdot.gov/projects/projects-studies/houston/sh99-grand-parkway.html



# SH 99/Grand Parkway Segment B-1

- Scope (from EIS) consists of:
  - Four-lane, divided toll facility, with discontinuous frontage roads
  - Grade separations
  - Direct Connectors
    - Four DC's at I-45
    - Two DC's at SH 35
- Current "landscape"
  - 2/3 greenfield
  - 1/3 "infield"
- Original EIS & ROD Nov 2016
- Re-evaluation in process



#### We've all been handed lemons...







#### **"WHAT....IS....THIS?!?!"**





#### **Reverting Back to the DEIS Alignment**





#### "The Crossbow Interchange"





#### "Well, that escalated quickly."







#### "The Funnel"





# **On and Off Ramps plus Toll Lanes**





#### "You can do it!"





#### Reversal of "ramp" configuration





#### **Braided Ramps**





#### "WHAT is going on here?!?!"





# 60+yr old pump station and flood prone sag





#### "WIN - WIN - WIN"



#### "What about us?"





#### "Ask and ye shall receive."



#### "All good things must come to an end......for now...





# "The flip-flop"





#### "20 years ago - Boggy Creek Monster; Today - What's in the pool?"



#### **Local D-B (and DBB) Opportunities**



#### **Alternative Delivery Project Selection – "The Funnel"**

50-75

**Projects** 

Resulting

**Portfolios** 

2.000+

**Projects** 

250-300

**Projects** 



2024 CMA Conference March 26, 2024

rated using readiness

checklists and

additional

feedback

Approximately

50 Projects

sequenced

based on

scoring

Tabloid with DB Projects a