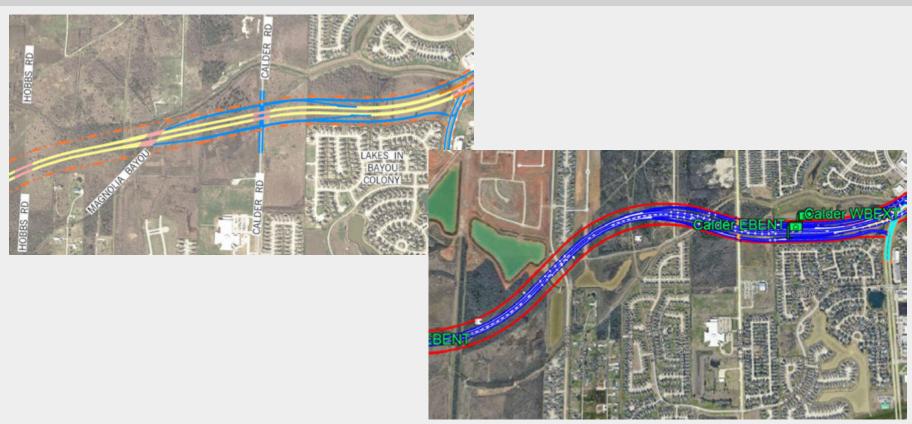

y Obtained: February 7, 2023
- Total Project Length: 13.8-Miles
- Limits: I-45 South to South of FM 2403
- Industry Workshop April 11<sup>th</sup> 1-4pm
- RFQ Jan 2025
- RFP July 2025
- NTP1 June 2026

(Dates are subject to change)



https://www.txdot.gov/projects/projects-studies/houston/sh99-grand-parkway.html



# SH 99/Grand Parkway Segment B-1

- Scope (from EIS) consists of:
  - Four-lane, divided toll facility, with discontinuous frontage roads
  - Grade separations
  - Direct Connectors
    - Four DC's at I-45
    - Two DC's at SH 35
- Current "landscape"
  - 2/3 greenfield
  - 1/3 "infield"
- Original EIS & ROD Nov 2016
- Re-evaluation in process



#### We've all been handed lemons...







#### **"WHAT....IS....THIS?!?!"**





#### **Reverting Back to the DEIS Alignment**





#### "The Crossbow Interchange"





#### "Well, that escalated quickly."







#### "The Funnel"





# **On and Off Ramps plus Toll Lanes**





#### "You can do it!"





#### Reversal of "ramp" configuration





#### **Braided Ramps**





#### "WHAT is going on here?!?!"





# 60+yr old pump station and flood prone sag





#### "WIN - WIN - WIN"



#### "What about us?"





#### "Ask and ye shall receive."



#### "All good things must come to an end......for now...





# "The flip-flop"





#### "20 years ago - Boggy Creek Monster; Today - What's in the pool?"



#### **Local D-B (and DBB) Opportunities**



#### **Alternative Delivery Project Selection – "The Funnel"**

50-75

**Projects** 

Resulting

**Portfolios** 

2.000+

**Projects** 

250-300

**Projects** 



2024 C