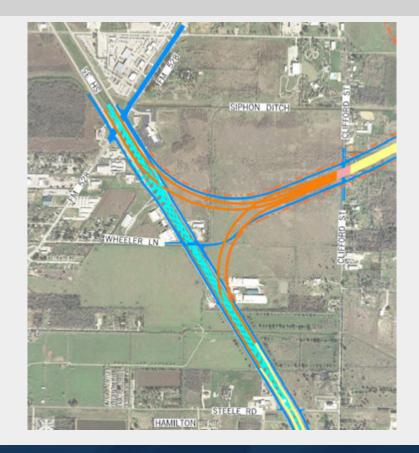

South to South of FM 2403
- Industry Workshop April 11<sup>th</sup> 1-4pm
- RFQ Jan 2025
- RFP July 2025
- NTP1 June 2026

(Dates are subject to change)



https://www.txdot.gov/projects/projects-studies/houston/sh99-grand-parkway.html



# SH 99/Grand Parkway Segment B-1

- Scope (from EIS) consists of:
  - Four-lane, divided toll facility, with discontinuous frontage roads
  - Grade separations
  - Direct Connectors
    - Four DC's at I-45
    - Two DC's at SH 35
- Current "landscape"
  - 2/3 greenfield
  - 1/3 "infield"
- Original EIS & ROD Nov 2016
- Re-evaluation in process



#### We've all been handed lemons...







#### **"WHAT....IS....THIS?!?!"**





#### **Reverting Back to the DEIS Alignment**





#### "The Crossbow Interchange"





#### "Well, that escalated quickly."







#### "The Funnel"





# **On and Off Ramps plus Toll Lanes**





#### "You can do it!"





#### Reversal of "ramp" configuration





#### **Braided Ramps**





#### "WHAT is going on here?!?!"





# 60+yr old pump station and flood prone sag





#### "WIN - WIN - WIN"



#### "What about us?"





#### "Ask and ye shall receive."



#### "All good things must come to an end......for now...





# "The flip-flop"





#### "20 years ago - Boggy Creek Monster; Today - What's in the pool?"



#### **Local D-B (and DBB) Opportunities**



#### **Alternative Delivery Project Selection – "The Funnel"**

50-75

**Projects** 

Resulting

**Portfolios** 

2.000+

**Projects** 

250-300

**Projects** 



2024 CMA Conference March 26, 2024

rated using readiness

checklists and

additional