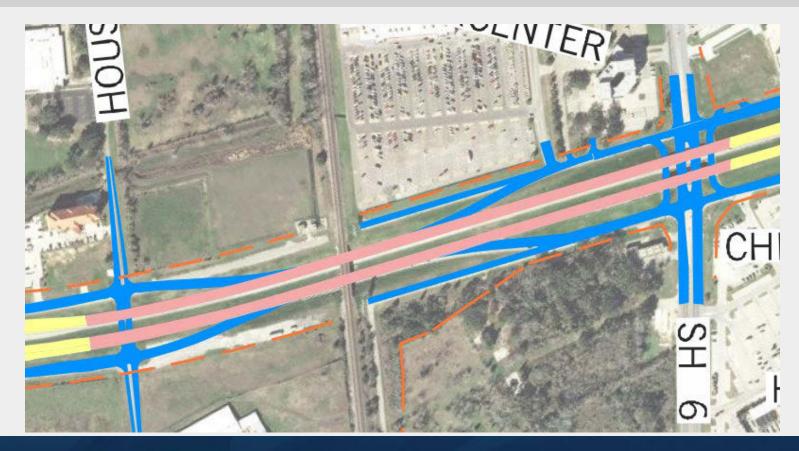

ouston/sh99-grand-parkway.html



# SH 99/Grand Parkway Segment B-1

- Scope (from EIS) consists of:
  - Four-lane, divided toll facility, with discontinuous frontage roads
  - Grade separations
  - Direct Connectors
    - Four DC's at I-45
    - Two DC's at SH 35
- Current "landscape"
  - 2/3 greenfield
  - 1/3 "infield"
- Original EIS & ROD Nov 2016
- Re-evaluation in process



#### We've all been handed lemons...







#### **"WHAT....IS....THIS?!?!"**





#### **Reverting Back to the DEIS Alignment**





#### "The Crossbow Interchange"





#### "Well, that escalated quickly."







#### "The Funnel"





# **On and Off Ramps plus Toll Lanes**





#### "You can do it!"





#### Reversal of "ramp" configuration





#### **Braided Ramps**





#### "WHAT is going on here?!?!"





# 60+yr old pump station and flood prone sag





#### "WIN - WIN - WIN"



#### "What about us?"





#### "Ask and ye shall receive."



#### "All good things must come to an end......for now...





# "The flip-flop"





#### "20 years ago - Boggy Creek Monster; Today - What's in the pool?"



#### **Local D-B (and DBB) Opportunities**



#### **Alternative Delivery Project Selection – "The Funnel"**

50-75

**Projects** 

Resulting

**Portfolios** 

2.000+

**Projects** 

250-300

**Projects** 



2024 CMA Conference March 26, 2024

rated using readiness

checklists and

additional

feedback

Approximately

50 Projects

sequenced

based on

scoring

Tabloid with DB Projects allocated per fiscal year

# North Houston Highway Improvement Project - NHHIP





#### **North Houston Highw