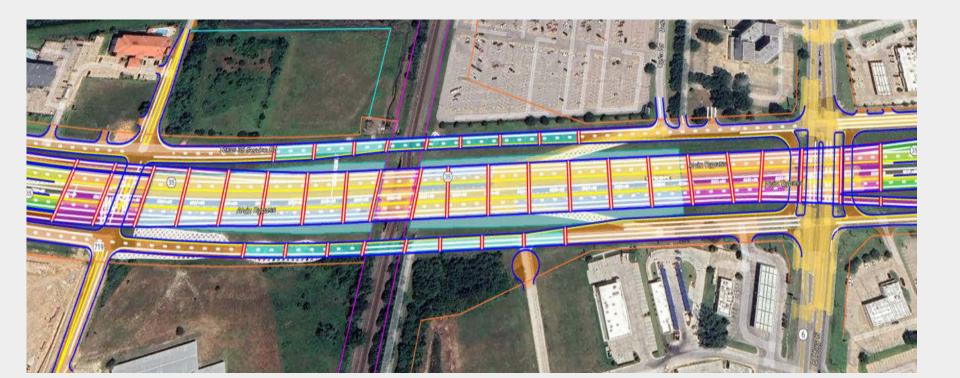

(from EIS) consists of:
  - Four-lane, divided toll facility, with discontinuous frontage roads
  - Grade separations
  - Direct Connectors
    - Four DC's at I-45
    - Two DC's at SH 35
- Current "landscape"
  - 2/3 greenfield
  - 1/3 "infield"
- Original EIS & ROD Nov 2016
- Re-evaluation in process



#### We've all been handed lemons...







#### **"WHAT....IS....THIS?!?!"**





#### **Reverting Back to the DEIS Alignment**





#### "The Crossbow Interchange"





#### "Well, that escalated quickly."







#### "The Funnel"





# **On and Off Ramps plus Toll Lanes**





#### "You can do it!"





#### Reversal of "ramp" configuration





#### **Braided Ramps**





#### "WHAT is going on here?!?!"





# 60+yr old pump station and flood prone sag





#### "WIN - WIN - WIN"



#### "What about us?"





#### "Ask and ye shall receive."



#### "All good things must come to an end......for now...





# "The flip-flop"





#### "20 years ago - Boggy Creek Monster; Today - What's in the pool?"



#### **Local D-B (and DBB) Opportunities**



#### **Alternative Delivery Project Selection – "The Funnel"**

50-75

**Projects** 

Resulting

**Portfolios** 

2.000+

**Projects** 

250-300

**Projects** 



2024 CMA Conference March 26, 2024

rated using readiness

checklists and

additional

feedback

Approximately

50 Projects

sequenced

based on

scoring

Tabloid with DB Projects allocated per fiscal year

# North Houston Highway Improvement Project - NHHIP





#### **North Houston Highway Improvement Project - NHHIP**



 https://www.txdot.gov/content/dam/docs/