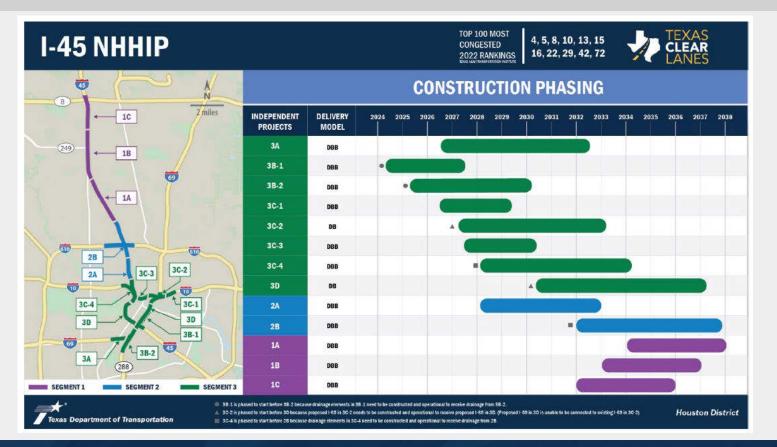

# North Houston Highway Improvement Project - NHHIP

#### **North Houston Highway Improvement Project - NHHIP**

 https://www.txdot.gov/content/dam/docs/business/peps/projectedcontracts/projected-contracts-list-2024.pdf
 PAGE 2

| -                    | ==                                            | Daniel o Milalin<br>Minaghig Colonia |        | -                                             | E                | =                                      |                                                                                                                                                                                                                                      | =              | Demonstration of the last of t | =                               | Parties<br>of Section | ==          | Parlamenta States                                                  |  |                                    |                                                                                                                |
|----------------------|-----------------------------------------------|--------------------------------------|--------|-----------------------------------------------|------------------|----------------------------------------|--------------------------------------------------------------------------------------------------------------------------------------------------------------------------------------------------------------------------------------|----------------|--------------------------------------------------------------------------------------------------------------------------------------------------------------------------------------------------------------------------------------------------------------------------------------------------------------------------------------------------------------------------------------------------------------------------------------------------------------------------------------------------------------------------------------------------------------------------------------------------------------------------------------------------------------------------------------------------------------------------------------------------------------------------------------------------------------------------------------------------------------------------------------------------------------------------------------------------------------------------------------------------------------------------------------------------------------------------------------------------------------------------------------------------------------------------------------------------------------------------------------------------------------------------------------------------------------------------------------------------------------------------------------------------------------------------------------------------------------------------------------------------------------------------------------------------------------------------------------------------------------------------------------------------------------------------------------------------------------------------------------------------------------------------------------------------------------------------------------------------------------------------------------------------------------------------------------------------------------------------------------------------------------------------------------------------------------------------------------------------------------------------------|---------------------------------|-----------------------|-------------|--------------------------------------------------------------------|--|------------------------------------|----------------------------------------------------------------------------------------------------------------|
| March 2004           | Engineering littles                           | Construction<br>Decision 4001        | Desire | And<br>Selection.                             | to<br>bow        | France<br>orthod<br>transport<br>(166) | Construction Statem - Digitality accelerate in<br>construction project review and makes auditing                                                                                                                                     | Samo           |                                                                                                                                                                                                                                                                                                                                                                                                                                                                                                                                                                                                                                                                                                                                                                                                                                                                                                                                                                                                                                                                                                                                                                                                                                                                                                                                                                                                                                                                                                                                                                                                                                                                                                                                                                                                                                                                                                                                                                                                                                                                                                                                | Federal                         |                       | \$1,000.000 | Duranta Senson 21, 2022<br>albiform, 1000 a.m.<br>1004, 265 Januar |  |                                    |                                                                                                                |
|                      |                                               |                                      |        |                                               |                  |                                        |                                                                                                                                                                                                                                      |                |                                                                                                                                                                                                                                                                                                                                                                                                                                                                                                                                                                                                                                                                                                                                                                                                                                                                                                                                                                                                                                                                                                                                                                                                                                                                                                                                                                                                                                                                                                                                                                                                                                                                                                                                                                                                                                                                                                                                                                                                                                                                                                                                |                                 |                       |             |                                                                    |  |                                    |                                                                                                                |
|                      | Wave 3<br>March 2024                          |                                      |        | Plans, Specifications<br>and Estimates (PS&E) |                  |                                        | Houston District                                                                                                                                                                                                                     | Ho             | uston                                                                                                                                                                                                                                                                                                                                                                                                                                                                                                                                                                                                                                                                                                                                                                                                                                                                                                                                                                                                                                                                                                                                                                                                                                                                                                                                                                                                                                                                                                                                                                                                                                                                                                                                                                                                                                                                                                                                                                                                                                                                                                                          | <u>Kimlinh</u><br><u>Nguyen</u> |                       |             | John<br>Mosaffa                                                    |  | Federal with<br>Interview<br>(DBE) | PS&E services for segment 2A of the NHHIP for the<br>Houston District: I-45 from I-10 to south of I-610 north. |
| Name 3<br>March 2024 | Plans, Specifications<br>and Salmpins (PSSS)  | Master Denni                         | _      | =                                             | -5               | Parkers with<br>Histories<br>(1980)    | PRAE common for sugment (6 of of the foliation for the same of street class).  Assure:                                                                                                                                               | Market Dates   |                                                                                                                                                                                                                                                                                                                                                                                                                                                                                                                                                                                                                                                                                                                                                                                                                                                                                                                                                                                                                                                                                                                                                                                                                                                                                                                                                                                                                                                                                                                                                                                                                                                                                                                                                                                                                                                                                                                                                                                                                                                                                                                                | Pederal                         | ı                     | 100         |                                                                    |  |                                    |                                                                                                                |
| Wast 3<br>Wast 2004  | Plans, Specifications<br>and Estimates (PSec) | Name (secon                          | -      | Sant<br>Sant                                  | Africa<br>Blanch | Federal with<br>Interview<br>(IME)     | PSAE arrives for segment 24 of the fettilf for the<br>Newton Debut 1-45 from 1-25 to each of 1615 name.                                                                                                                              | Name (most     |                                                                                                                                                                                                                                                                                                                                                                                                                                                                                                                                                                                                                                                                                                                                                                                                                                                                                                                                                                                                                                                                                                                                                                                                                                                                                                                                                                                                                                                                                                                                                                                                                                                                                                                                                                                                                                                                                                                                                                                                                                                                                                                                | Perhant                         | 4.                    |             |                                                                    |  |                                    |                                                                                                                |
| March 2504           | Schematic./<br>Environmental                  | Name (Serve                          | Name . | total<br>Season                               | tone factors     | Federal with<br>Stherings<br>(166)     | Scharuppa, Economistal services for the tissues:<br>Datinot, 19 800 hore hards US 900 walls of the 20 ha<br>Nesphore Mass, recommiss and wide from \$10.16 sees<br>and use the Stap Channel Bridge to increase worked<br>processing. | Neutro Delvis  |                                                                                                                                                                                                                                                                                                                                                                                                                                                                                                                                                                                                                                                                                                                                                                                                                                                                                                                                                                                                                                                                                                                                                                                                                                                                                                                                                                                                                                                                                                                                                                                                                                                                                                                                                                                                                                                                                                                                                                                                                                                                                                                                | Padents                         | ,                     | 100         |                                                                    |  |                                    |                                                                                                                |
| Wast 2<br>March 2024 | Schematic/<br>Emergency                       | Name Ordered                         | Name   | =                                             | Page<br>Martin   | Federal with<br>Interview<br>(DMI)     | Scientario, Contenuarias services for the Housean<br>Owners. Se 225 files (Seegness Or. West of the 620 to<br>Study of Section Co. Wissening Operational<br>Improvements.                                                            | Assault Daniel | -                                                                                                                                                                                                                                                                                                                                                                                                                                                                                                                                                                                                                                                                                                                                                                                                                                                                                                                                                                                                                                                                                                                                                                                                                                                                                                                                                                                                                                                                                                                                                                                                                                                                                                                                                                                                                                                                                                                                                                                                                                                                                                                              | Federal                         | 2                     | 760         |                                                                    |  |                                    |                                                                                                                |