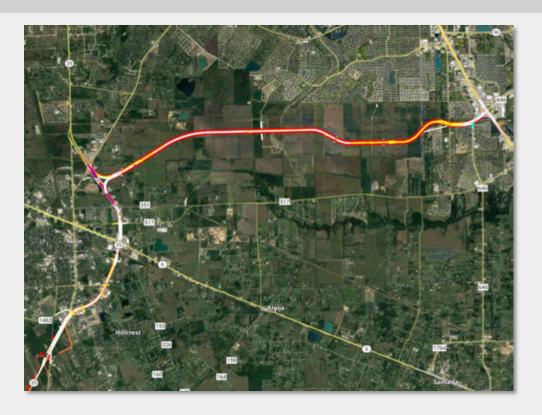

#### SH 99/Grand Parkway Segment B-1

- Primacy Obtained: February 7, 2023
- Total Project Length: 13.8-Miles
- Limits: I-45 South to South of FM 2403
- Industry Workshop April 11<sup>th</sup> 1-4pm
- RFQ Jan 2025
- RFP July 2025
- NTP1 June 2026

# SH 99/Grand Parkway Segment B-1

- Scope (from EIS) consists of:
  - Four-lane, divided toll facility, with discontinuous frontage roads
  - Grade separations
  - Direct Connectors
    - Four DC's at I-45
    - Two DC's at SH 35
- Current "landscape"
  - 2/3 greenfield
  - 1/3 "infield"
- Original EIS & ROD Nov 2016
- Re-evaluation in process