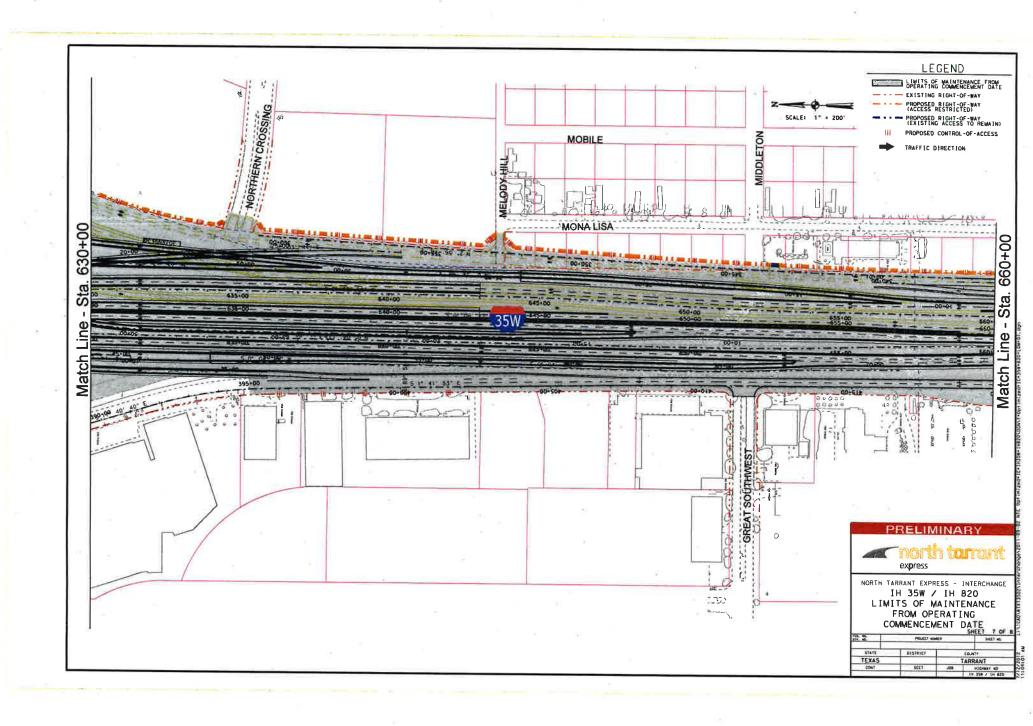

### LEGEND

LIMITS OF MAINTENANCE FROM OPERATING COMMENCEMENT DATE

III PROPOSED CONTROL-OF-ACCESS

- - - EXISTING RIGHT-OF-WAY

PROPOSED RIGHT-OF-WAY (ACCESS RESTRICTED) PROPOSED DRAINAGE EASEMENT

- ADDITIONAL ROW REQUIRED

3- NUMBER OF TRAFFIC LANES

TRAFFIC DIRECTION

MANAGED LANE TOLL GANTRY RAMP TOLL GANTRY

HOV DECLARATION AREA

170835S ALIGNMENT NAME

PRELIMINARY

express

NORTH TARRANT EXPRESS - SEGMENT 3A