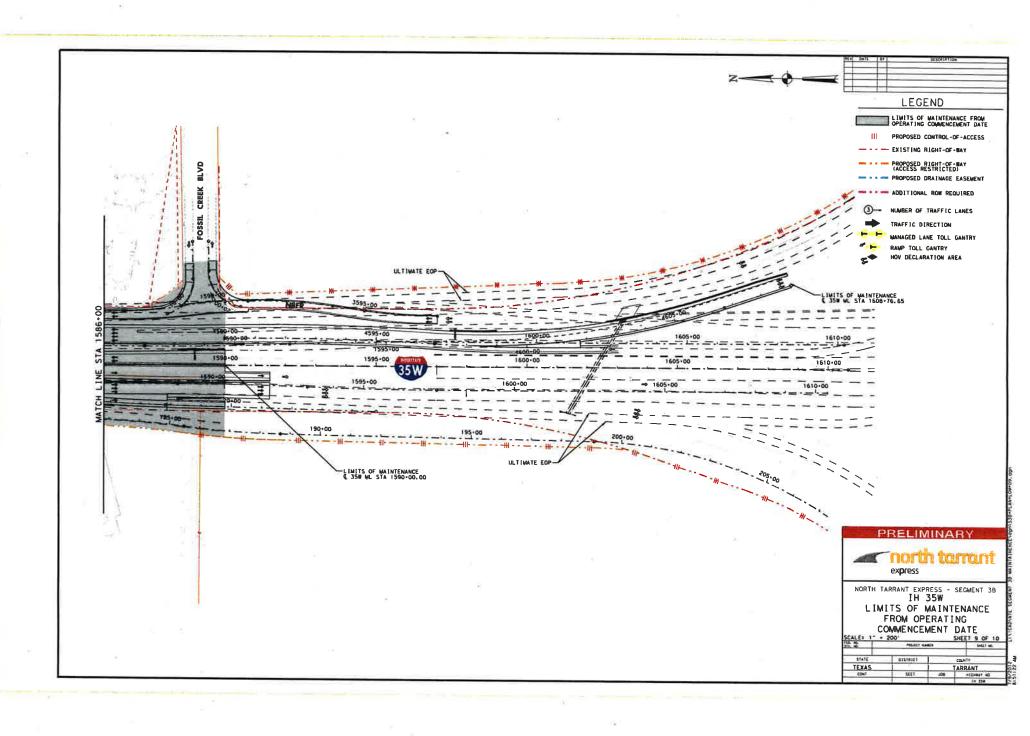

### LEGEND

LIMITS OF MAINTENANCE FROM OPERATING COMMENCEMENT DATE

III PROPOSED CONTROL-OF-ACCESS

- - - EXISTING RIGHT-OF-WAY

PROPOSED RIGHT-OF-WAY (ACCESS RESTRICTED) PROPOSED DRAINAGE EASEMENT

- ADDITIONAL ROW REQUIRED

3- NUMBER OF TRAFFIC LANES

TRAFFIC DIRECTION

MANAGED LANE TOLL GANTRY RAMP TOLL GANTRY

HOV DECLARATION AREA

170835S ALIGNMENT NAME

PRELIMINARY

express

NORTH TARRANT EXPRESS - SEGMENT 3A