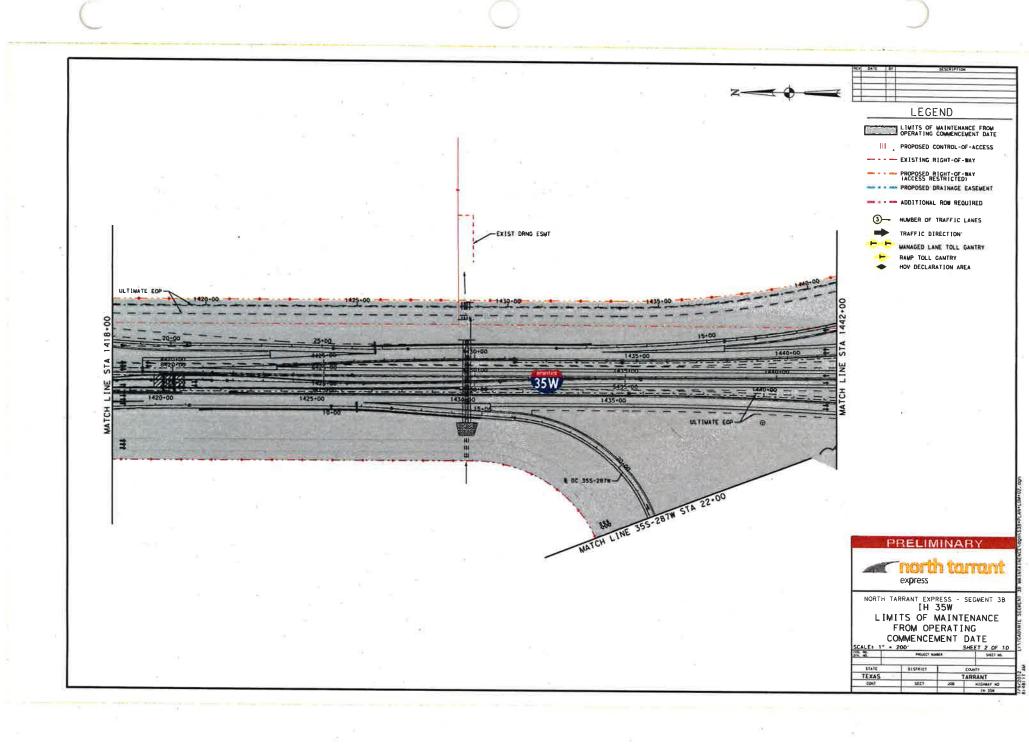

### LEGEND

LIMITS OF MAINTENANCE FROM OPERATING COMMENCEMENT DATE

III PROPOSED CONTROL-OF-ACCESS

- - - EXISTING RIGHT-OF-WAY

PROPOSED RIGHT-OF-WAY (ACCESS RESTRICTED) PROPOSED DRAINAGE EASEMENT

- ADDITIONAL ROW REQUIRED

3- NUMBER OF TRAFFIC LANES

TRAFFIC DIRECTION

MANAGED LANE TOLL GANTRY RAMP TOLL GANTRY

HOV DECLARATION AREA

170835S ALIGNMENT NAME

PRELIMINARY

express

NORTH TARRANT EXPRESS - SEGMENT 3A