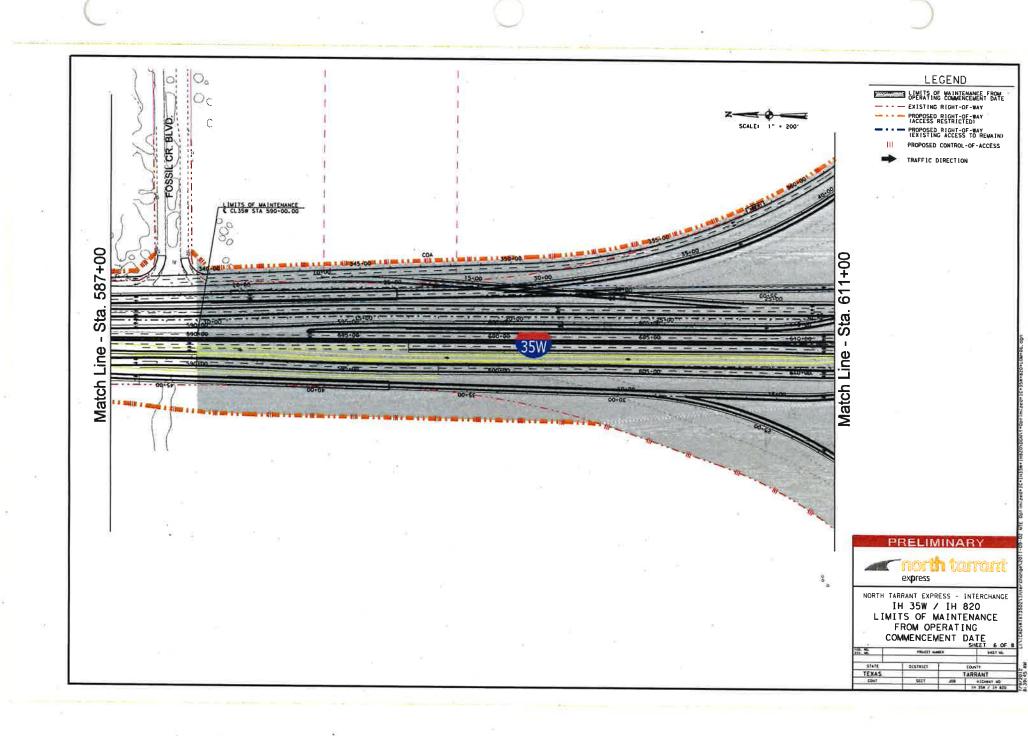

### LEGEND

LIMITS OF MAINTENANCE FROM OPERATING COMMENCEMENT DATE

III PROPOSED CONTROL-OF-ACCESS

- - - EXISTING RIGHT-OF-WAY

PROPOSED RIGHT-OF-WAY (ACCESS RESTRICTED) PROPOSED DRAINAGE EASEMENT

- ADDITIONAL ROW REQUIRED

3- NUMBER OF TRAFFIC LANES

TRAFFIC DIRECTION

MANAGED LANE TOLL GANTRY RAMP TOLL GANTRY

HOV DECLARATION AREA

170835S ALIGNMENT NAME

PRELIMINARY

express

NORTH TARRANT EXPRESS - SEGMENT 3A