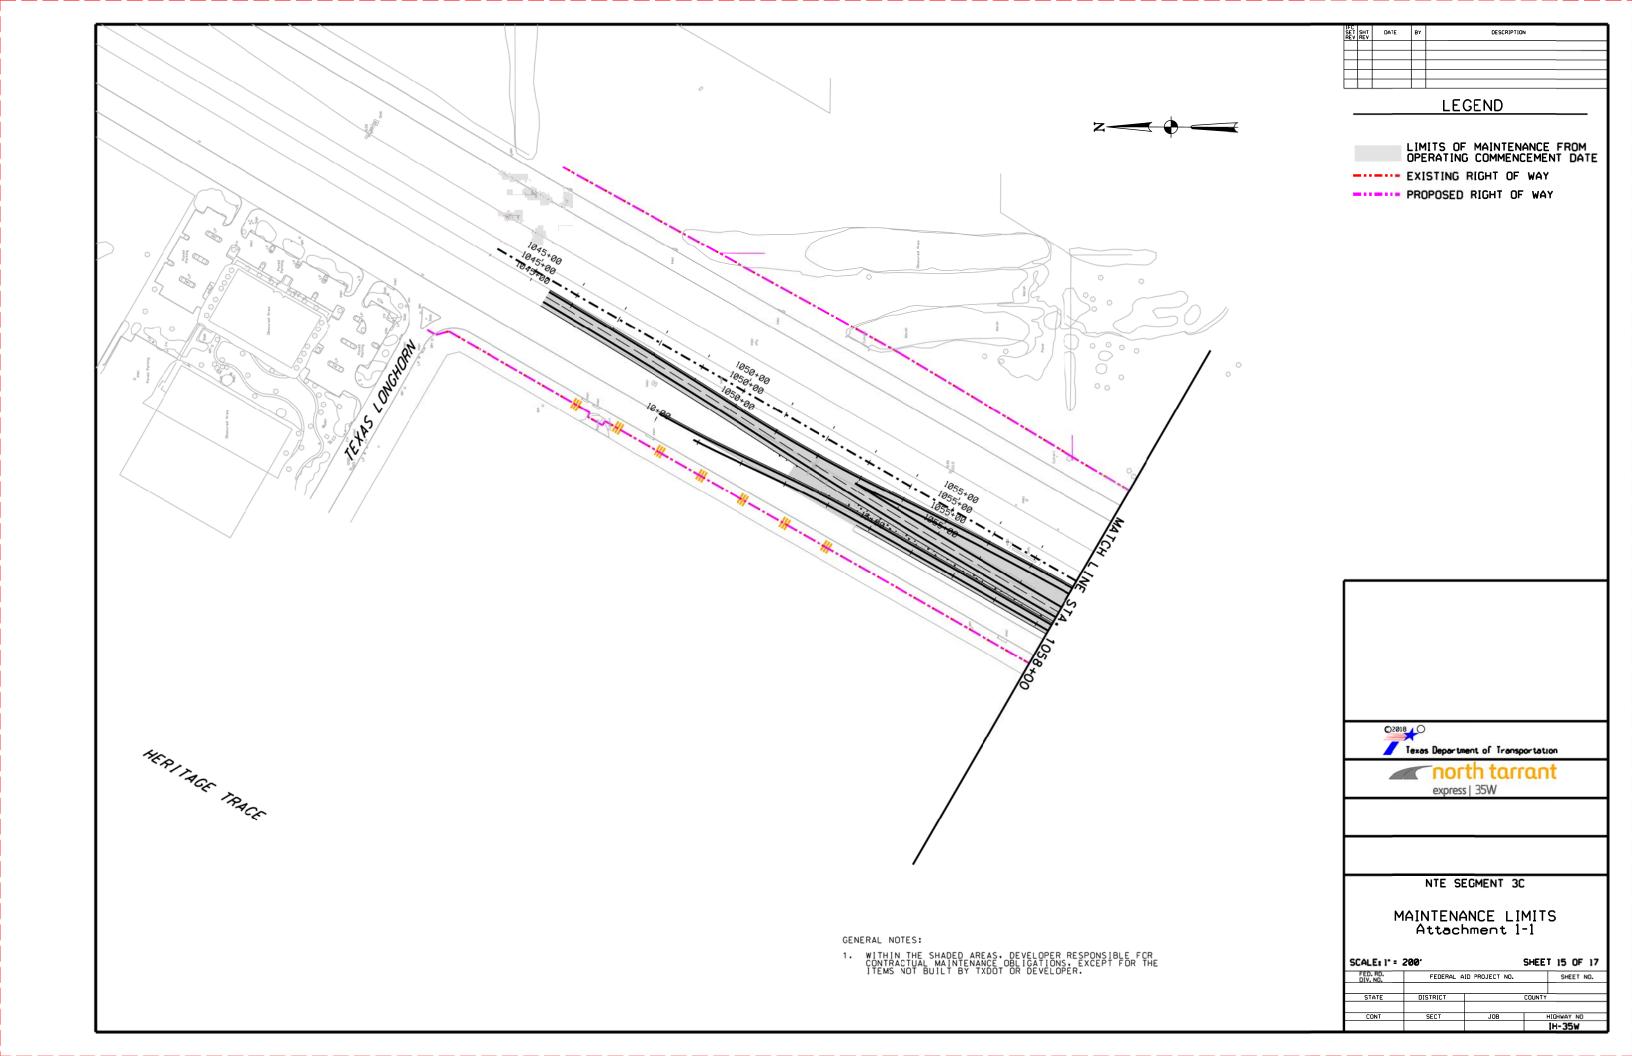

### LEGEND

LIMITS OF MAINTENANCE FROM OPERATING COMMENCEMENT DATE

III PROPOSED CONTROL-OF-ACCESS

- - - EXISTING RIGHT-OF-WAY

PROPOSED RIGHT-OF-WAY (ACCESS RESTRICTED) PROPOSED DRAINAGE EASEMENT

- ADDITIONAL ROW REQUIRED

# North Tarrant Express Project Segment 3C Facility

Attachment 1-1
NTE Limits of Maintenance

July 30, 2019