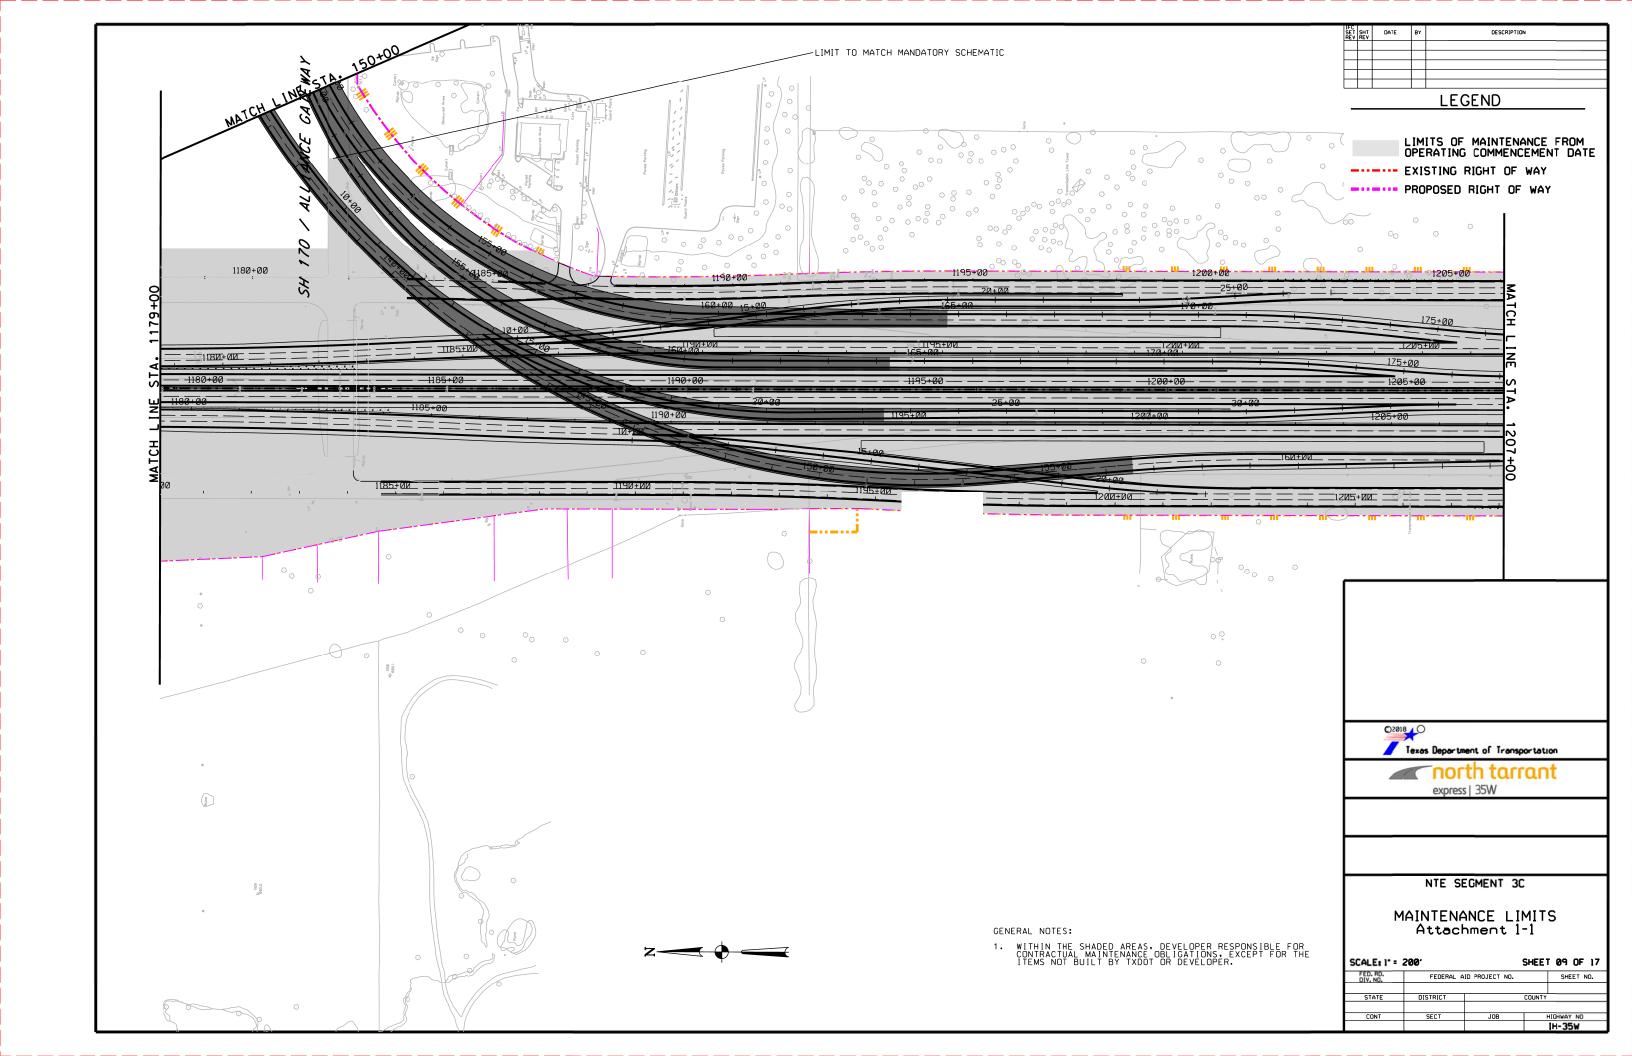

### LEGEND

LIMITS OF MAINTENANCE FROM OPERATING COMMENCEMENT DATE

III PROPOSED CONTROL-OF-ACCESS

- - - EXISTING RIGHT-OF-WAY

PROPOSED RIGHT-OF-WAY (ACCESS RESTRICTED) PROPOSED DRAINAGE EASEMENT

- ADDITIONAL ROW REQUIRED

# North Tarrant Express Project Segment 3C Facility

Attachment 1-1
NTE Limits of Maintenance

July 30, 2019