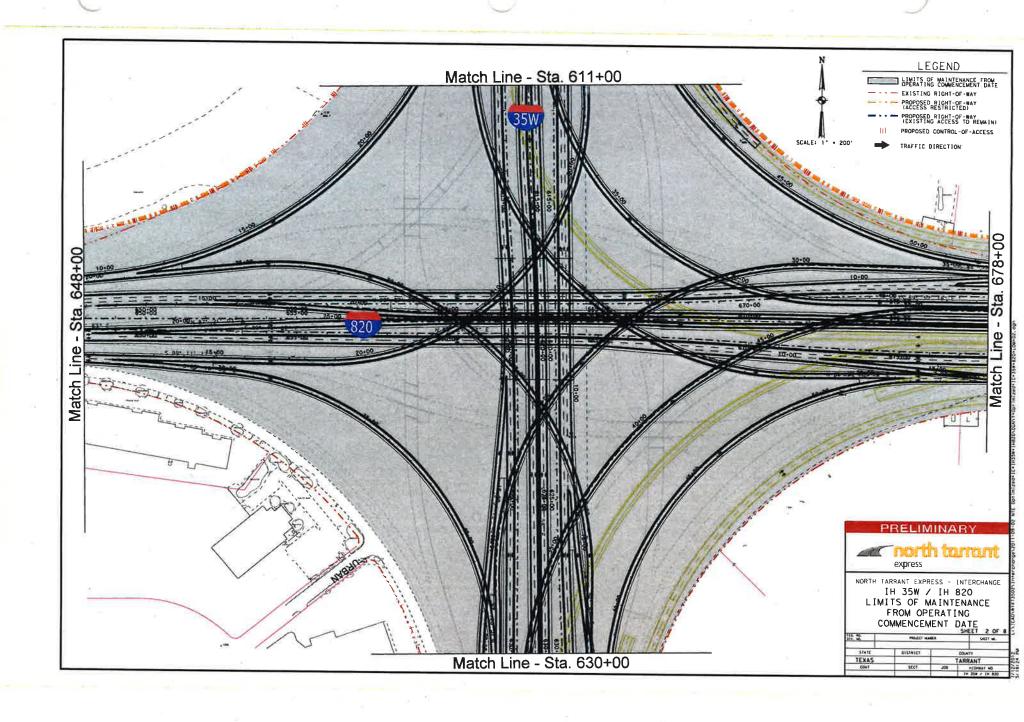

### LEGEND

LIMITS OF MAINTENANCE FROM OPERATING COMMENCEMENT DATE

III PROPOSED CONTROL-OF-ACCESS

- - - EXISTING RIGHT-OF-WAY

PROPOSED RIGHT-OF-WAY (ACCESS RESTRICTED) PROPOSED DRAINAGE EASEMENT

- ADDITIONAL ROW REQUIRED

3- NUMBER OF TRAFFIC LANES

TRAFFIC DIRECTION

MANAGED LANE TOLL GANTRY RAMP TOLL GANTRY

HOV DECLARATION AREA

170835S ALIGNMENT NAME

PRELIMINARY

express

NORTH TARRANT EXPRESS - SEGMENT 3A