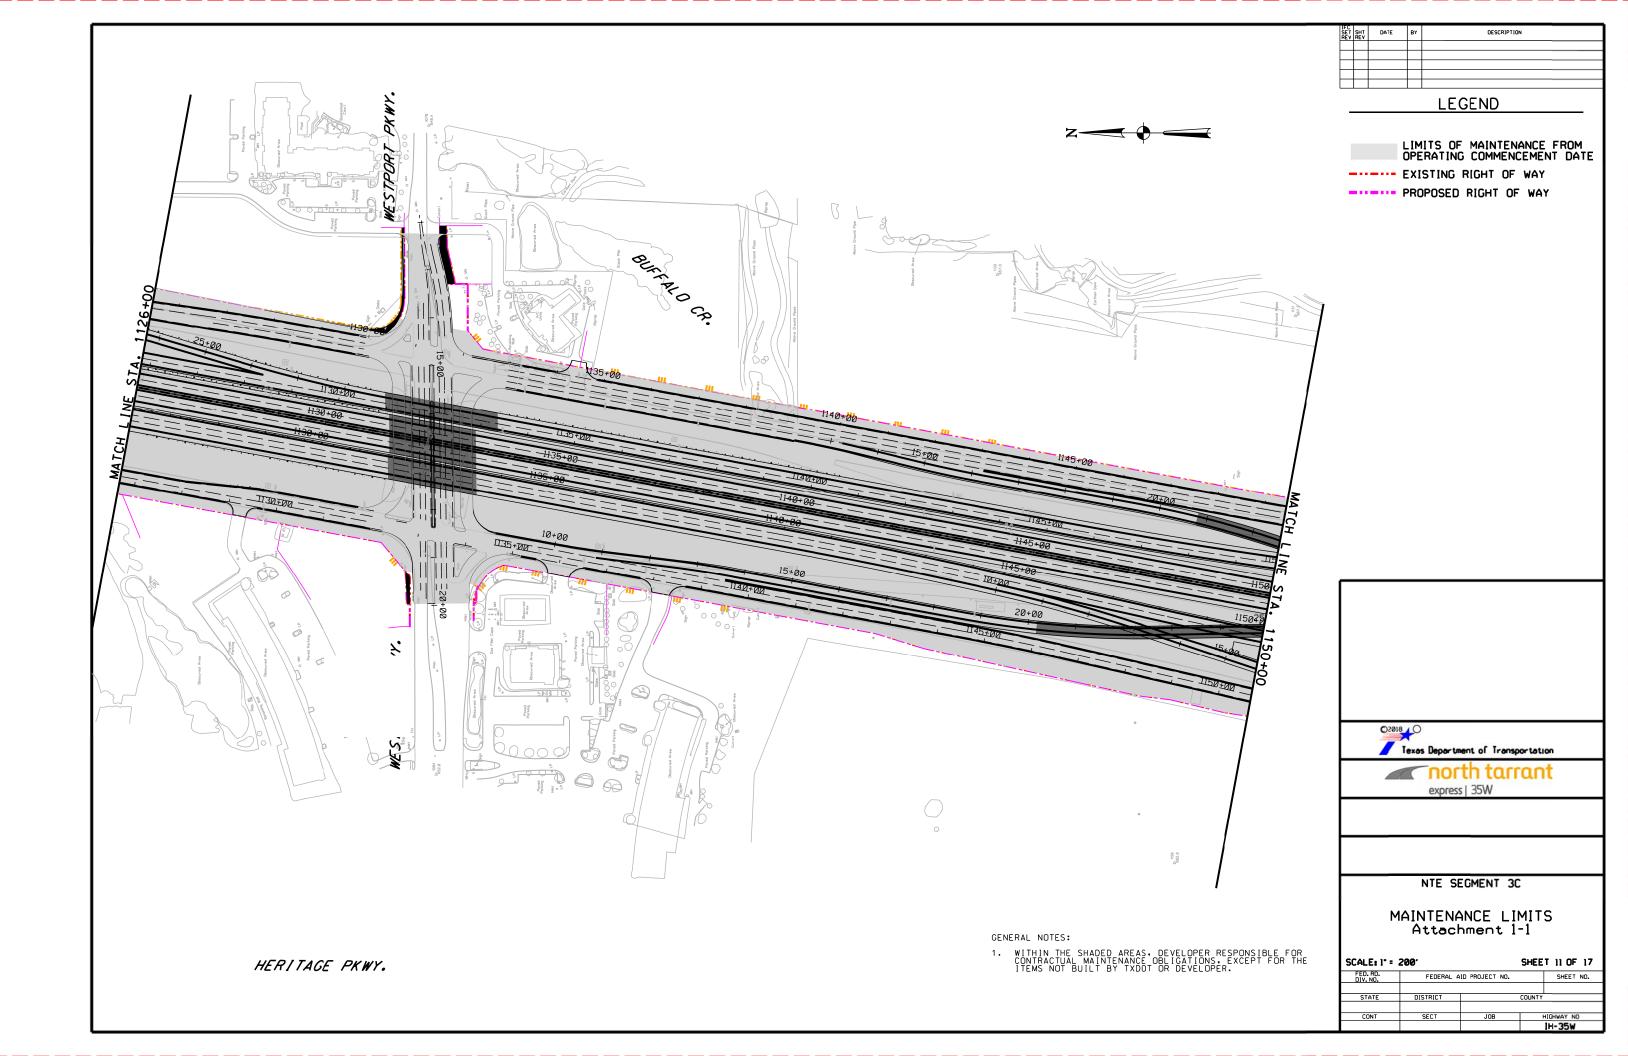

### LEGEND

LIMITS OF MAINTENANCE FROM OPERATING COMMENCEMENT DATE

III PROPOSED CONTROL-OF-ACCESS

- - - EXISTING RIGHT-OF-WAY

PROPOSED RIGHT-OF-WAY (ACCESS RESTRICTED) PROPOSED DRAINAGE EASEMENT

- ADDITIONAL ROW REQUIRED

# North Tarrant Express Project Segment 3C Facility

Attachment 1-1
NTE Limits of Maintenance

July 30, 2019