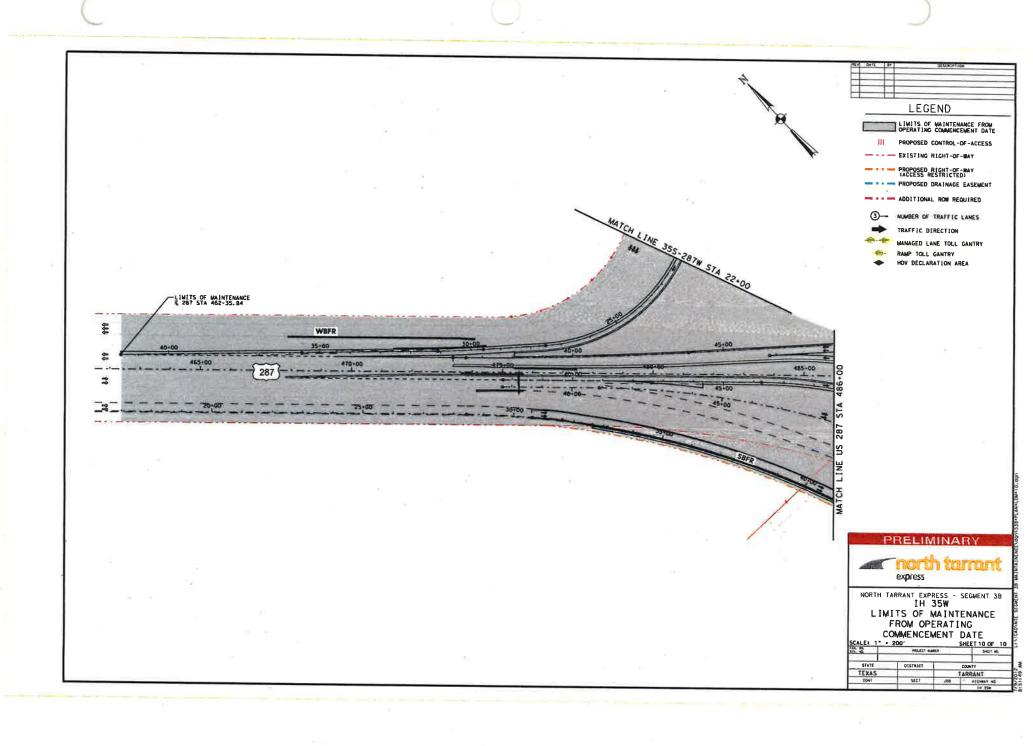

### LEGEND

LIMITS OF MAINTENANCE FROM OPERATING COMMENCEMENT DATE

III PROPOSED CONTROL-OF-ACCESS

- - - EXISTING RIGHT-OF-WAY

PROPOSED RIGHT-OF-WAY (ACCESS RESTRICTED) PROPOSED DRAINAGE EASEMENT

- ADDITIONAL ROW REQUIRED

3- NUMBER OF TRAFFIC LANES

TRAFFIC DIRECTION

MANAGED LANE TOLL GANTRY RAMP TOLL GANTRY

HOV DECLARATION AREA

170835S ALIGNMENT NAME

PRELIMINARY

express

NORTH TARRANT EXPRESS - SEGMENT 3A

SPUR 280/US 287 PLAN LIMITS OF MAINTENANCE

| HORZ.: 1" | - 200    |       | HEET  | 14 OF     |
|-----------|----------|-------|-------|-----------|
| Dr. NO.   | MEAT! NO | N/A   | _     | SHEET NO. |
| STATE     | BISTRICT | CONTY |       |           |
| TEXAS     |          | TAR   | ARRAN | T.        |
| 1403      | scct     | ,08   | *10   | -         |
|           |          |       |       | H 550     |