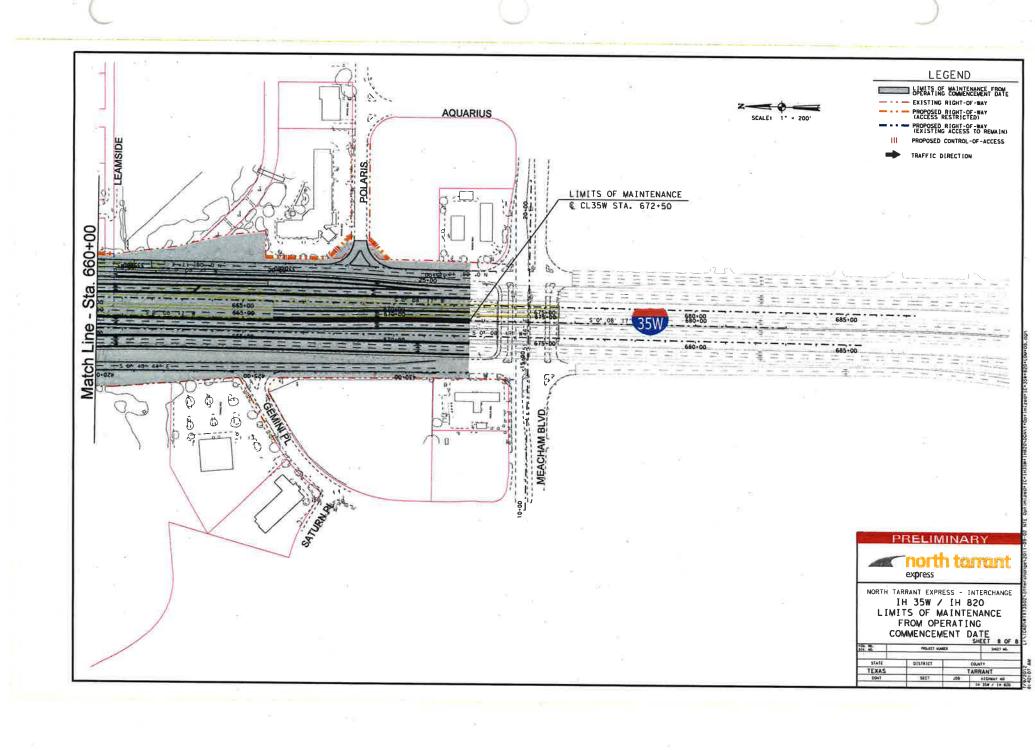

### LEGEND

LIMITS OF MAINTENANCE FROM OPERATING COMMENCEMENT DATE

III PROPOSED CONTROL-OF-ACCESS

- - - EXISTING RIGHT-OF-WAY

PROPOSED RIGHT-OF-WAY (ACCESS RESTRICTED) PROPOSED DRAINAGE EASEMENT

- ADDITIONAL ROW REQUIRED

3- NUMBER OF TRAFFIC LANES

TRAFFIC DIRECTION

MANAGED LANE TOLL GANTRY RAMP TOLL GANTRY

HOV DECLARATION AREA

170835S ALIGNMENT NAME

PRELIMINARY

express

NORTH TARRANT EXPRESS - SEGMENT 3A