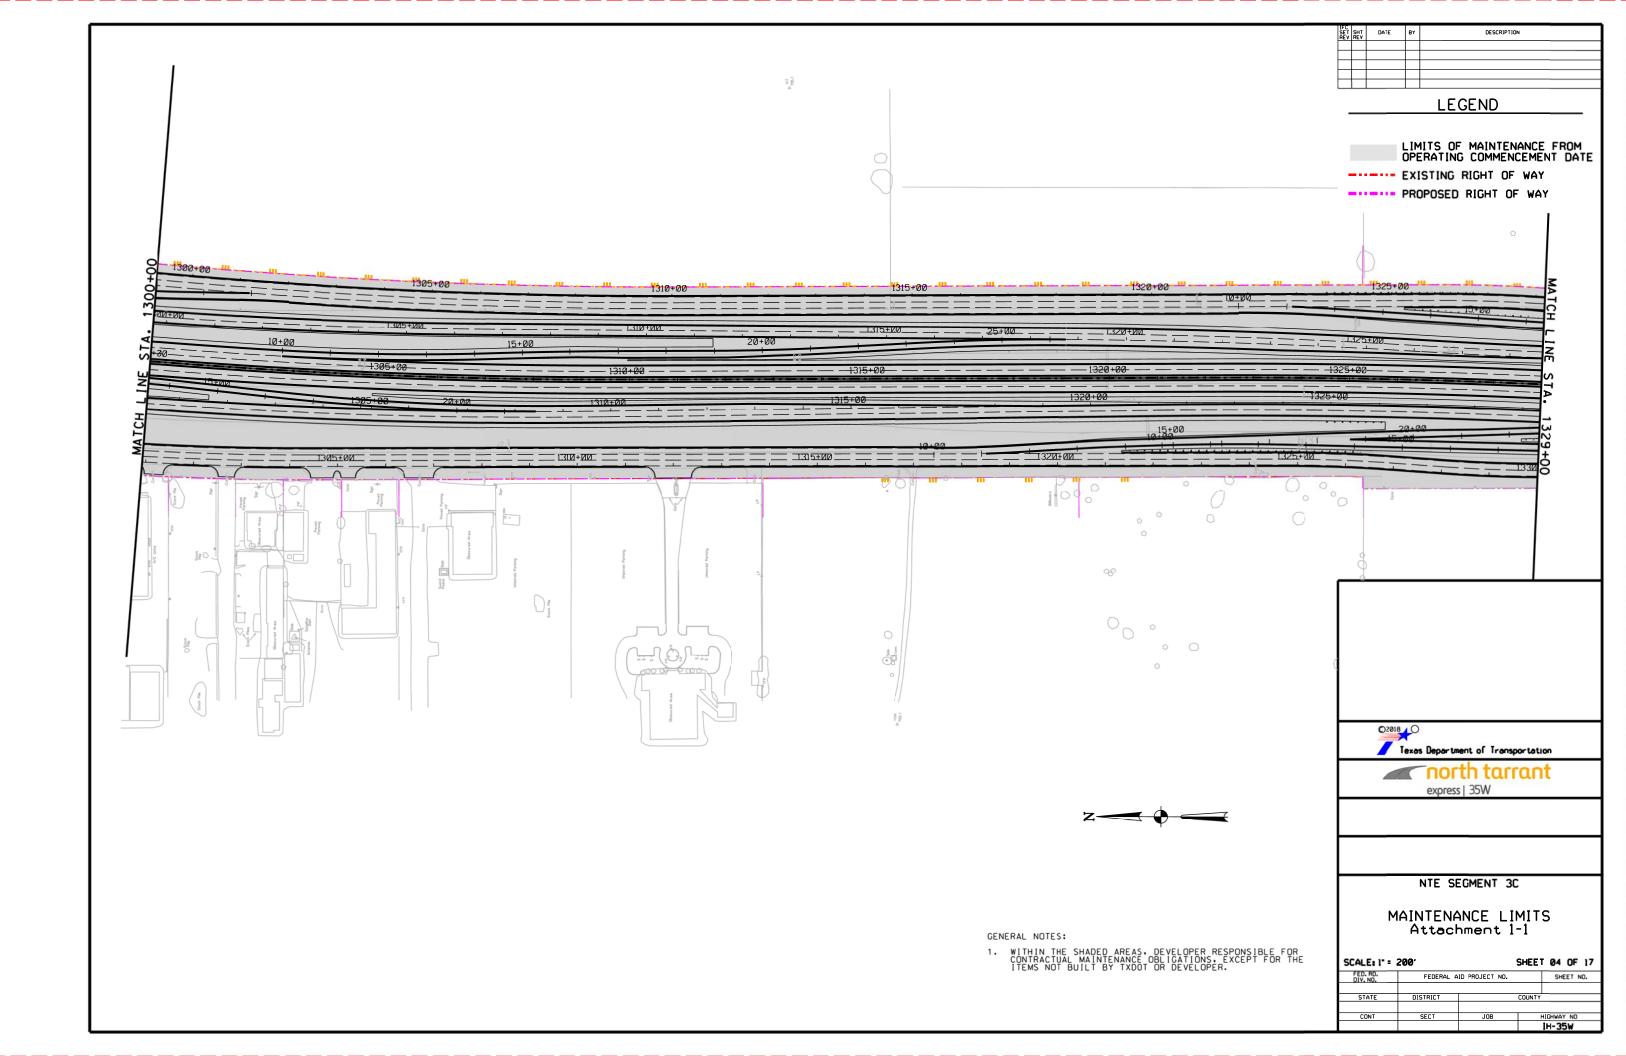

## Attachment 1-1 NTE Limits of Maintenance

Tab A – Segments 3A and 3B Limits of Maintenance

**Tab B – Segment 3C Limits of Maintenance** 

### LEGEND

LIMITS OF MAINTENANCE FROM OPERATING COMMENCEMENT DATE

III PROPOSED CONTROL-OF-ACCESS

- - - EXISTING RIGHT-OF-WAY

PROPOSED RIGHT-OF-WAY (ACCESS RESTRICTED) PROPOSED DRAINAGE EASEMENT

- ADDITIONAL ROW REQUIRED

# North Tarrant Express Project Segment 3C Facility

Attachment 1-1
NTE Limits of Maintenance

July 30, 2019