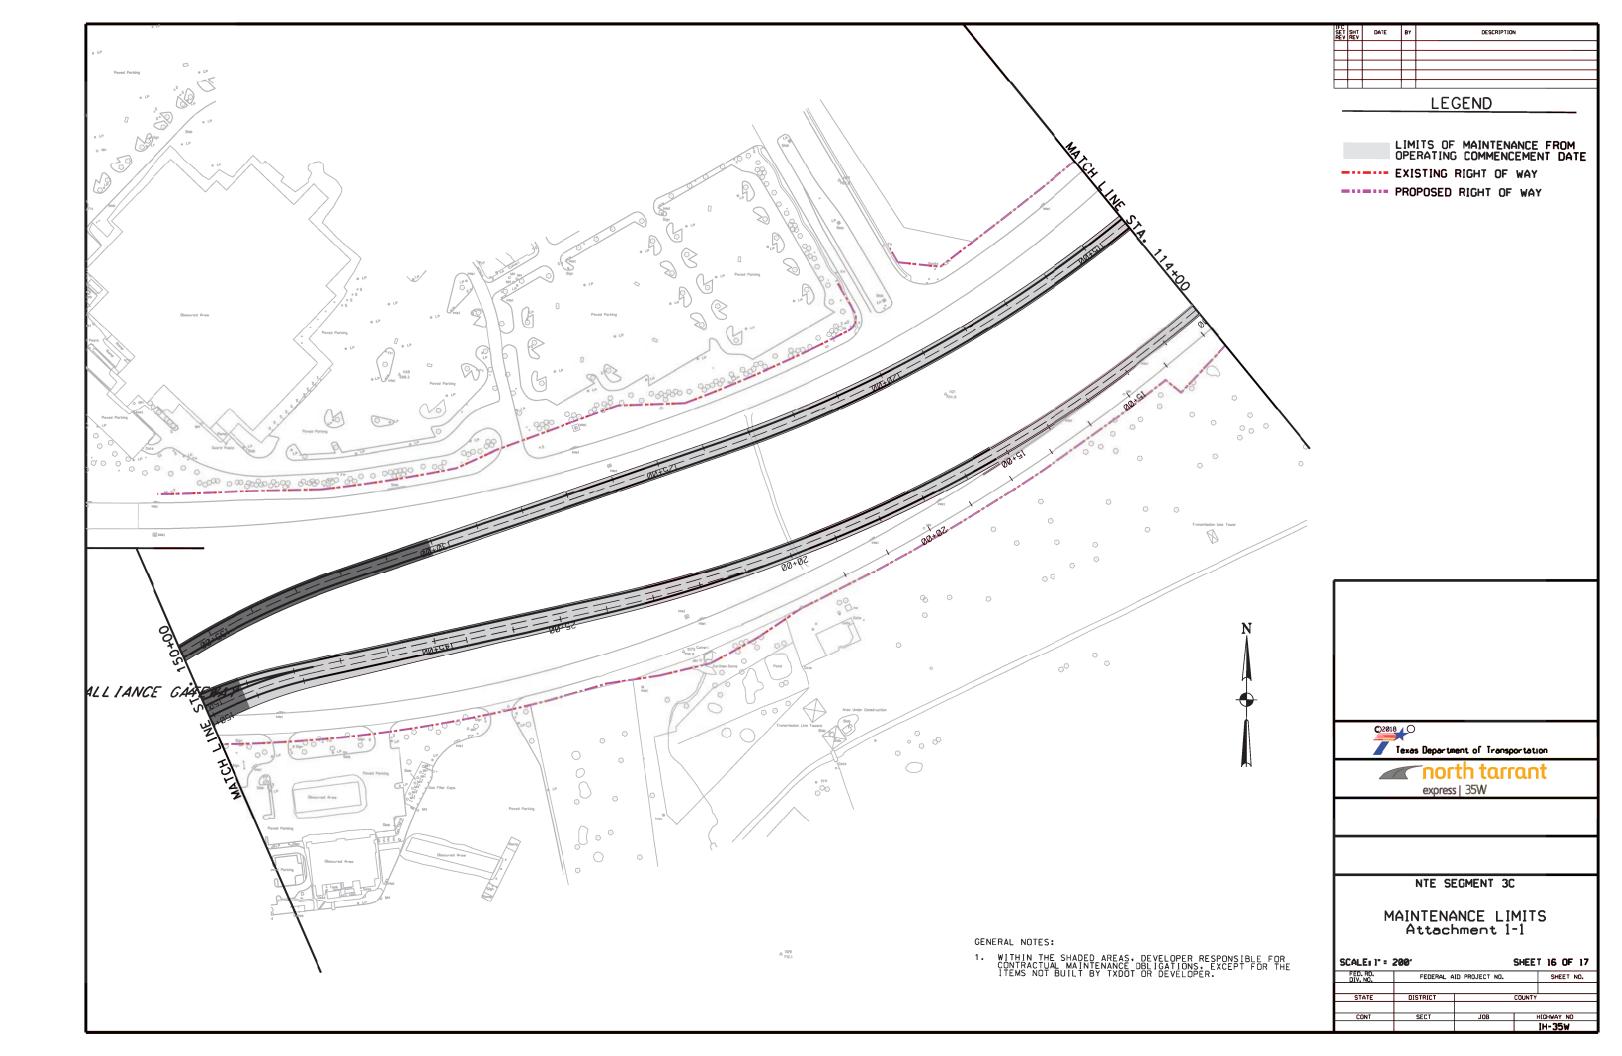

### LEGEND

LIMITS OF MAINTENANCE FROM OPERATING COMMENCEMENT DATE

III PROPOSED CONTROL-OF-ACCESS

- - - EXISTING RIGHT-OF-WAY

PROPOSED RIGHT-OF-WAY (ACCESS RESTRICTED) PROPOSED DRAINAGE EASEMENT

- ADDITIONAL ROW REQUIRED

# North Tarrant Express Project Segment 3C Facility

Attachment 1-1
NTE Limits of Maintenance

July 30, 2019