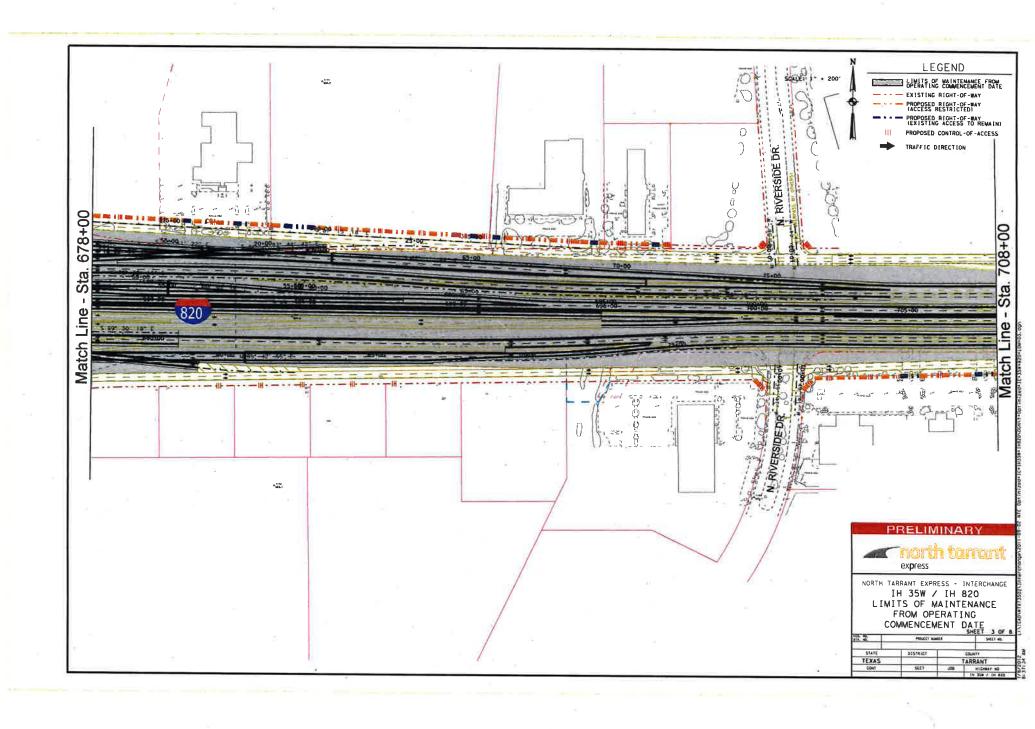

### LEGEND

LIMITS OF MAINTENANCE FROM OPERATING COMMENCEMENT DATE

III PROPOSED CONTROL-OF-ACCESS

- - - EXISTING RIGHT-OF-WAY

PROPOSED RIGHT-OF-WAY (ACCESS RESTRICTED) PROPOSED DRAINAGE EASEMENT

- ADDITIONAL ROW REQUIRED

3- NUMBER OF TRAFFIC LANES

TRAFFIC DIRECTION

MANAGED LANE TOLL GANTRY RAMP TOLL GANTRY

HOV DECLARATION AREA

170835S ALIGNMENT NAME

PRELIMINARY

express

NORTH TARRANT EXPRESS - SEGMENT 3A