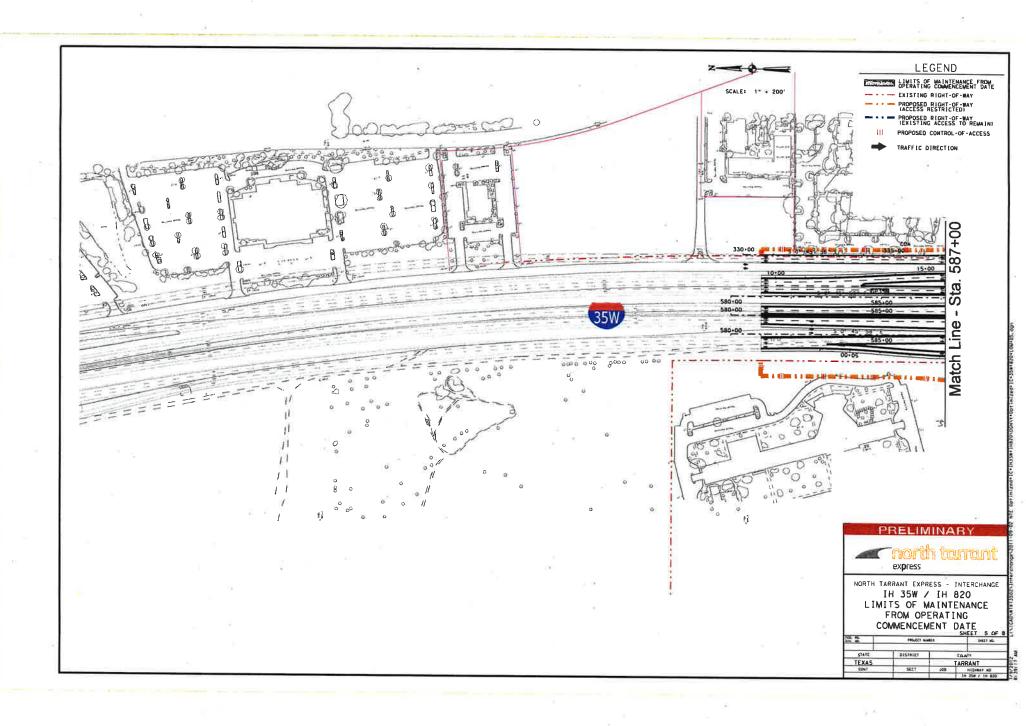

### LEGEND

LIMITS OF MAINTENANCE FROM OPERATING COMMENCEMENT DATE

III PROPOSED CONTROL-OF-ACCESS

- - - EXISTING RIGHT-OF-WAY

PROPOSED RIGHT-OF-WAY (ACCESS RESTRICTED) PROPOSED DRAINAGE EASEMENT

- ADDITIONAL ROW REQUIRED

3- NUMBER OF TRAFFIC LANES

TRAFFIC DIRECTION

MANAGED LANE TOLL GANTRY RAMP TOLL GANTRY

HOV DECLARATION AREA

170835S ALIGNMENT NAME

PRELIMINARY

express

NORTH TARRANT EXPRESS - SEGMENT 3A