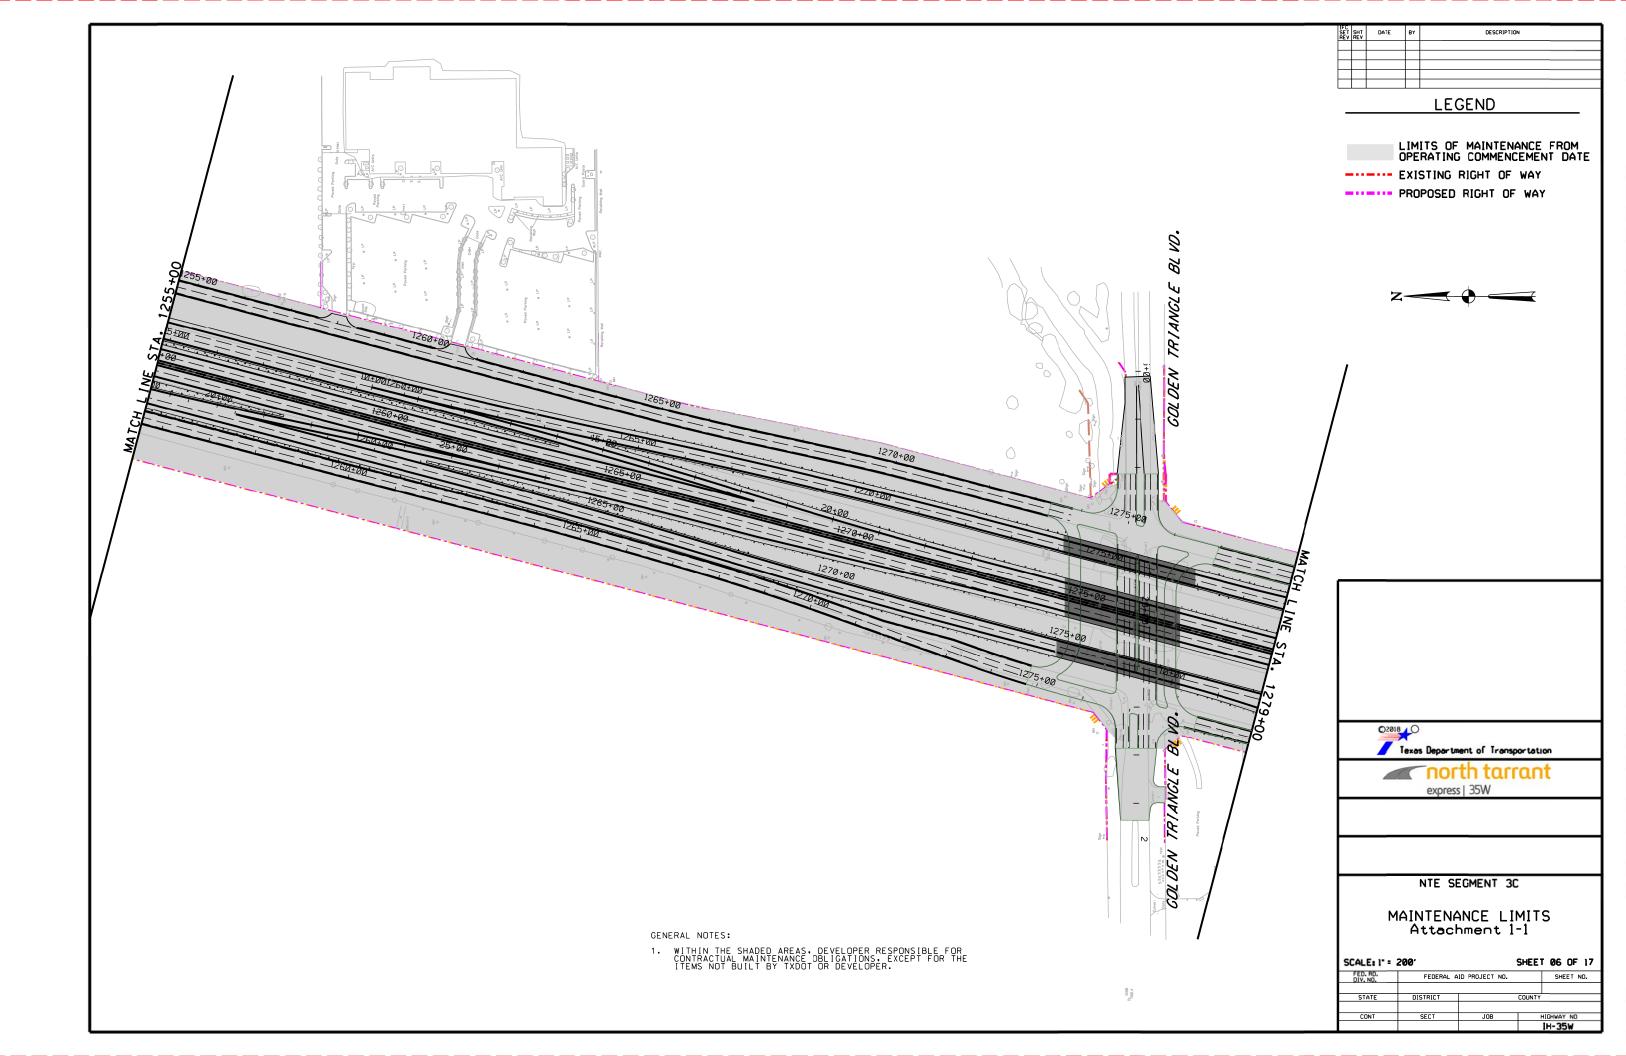

## Attachment 1-1 NTE Limits of Maintenance

Tab A – Segments 3A and 3B Limits of Maintenance

**Tab B – Segment 3C Limits of Maintenance** 

### LEGEND

LIMITS OF MAINTENANCE FROM OPERATING COMMENCEMENT DATE

III PROPOSED CONTROL-OF-ACCESS

- - - EXISTING RIGHT-OF-WAY

PROPOSED RIGHT-OF-WAY (ACCESS RESTRICTED) PROPOSED DRAINAGE EASEMENT

- ADDITIONAL ROW REQUIRED

# North Tarrant Express Project Segment 3C Facility

Attachment 1-1
NTE Limits of Maintenance

July 30, 2019