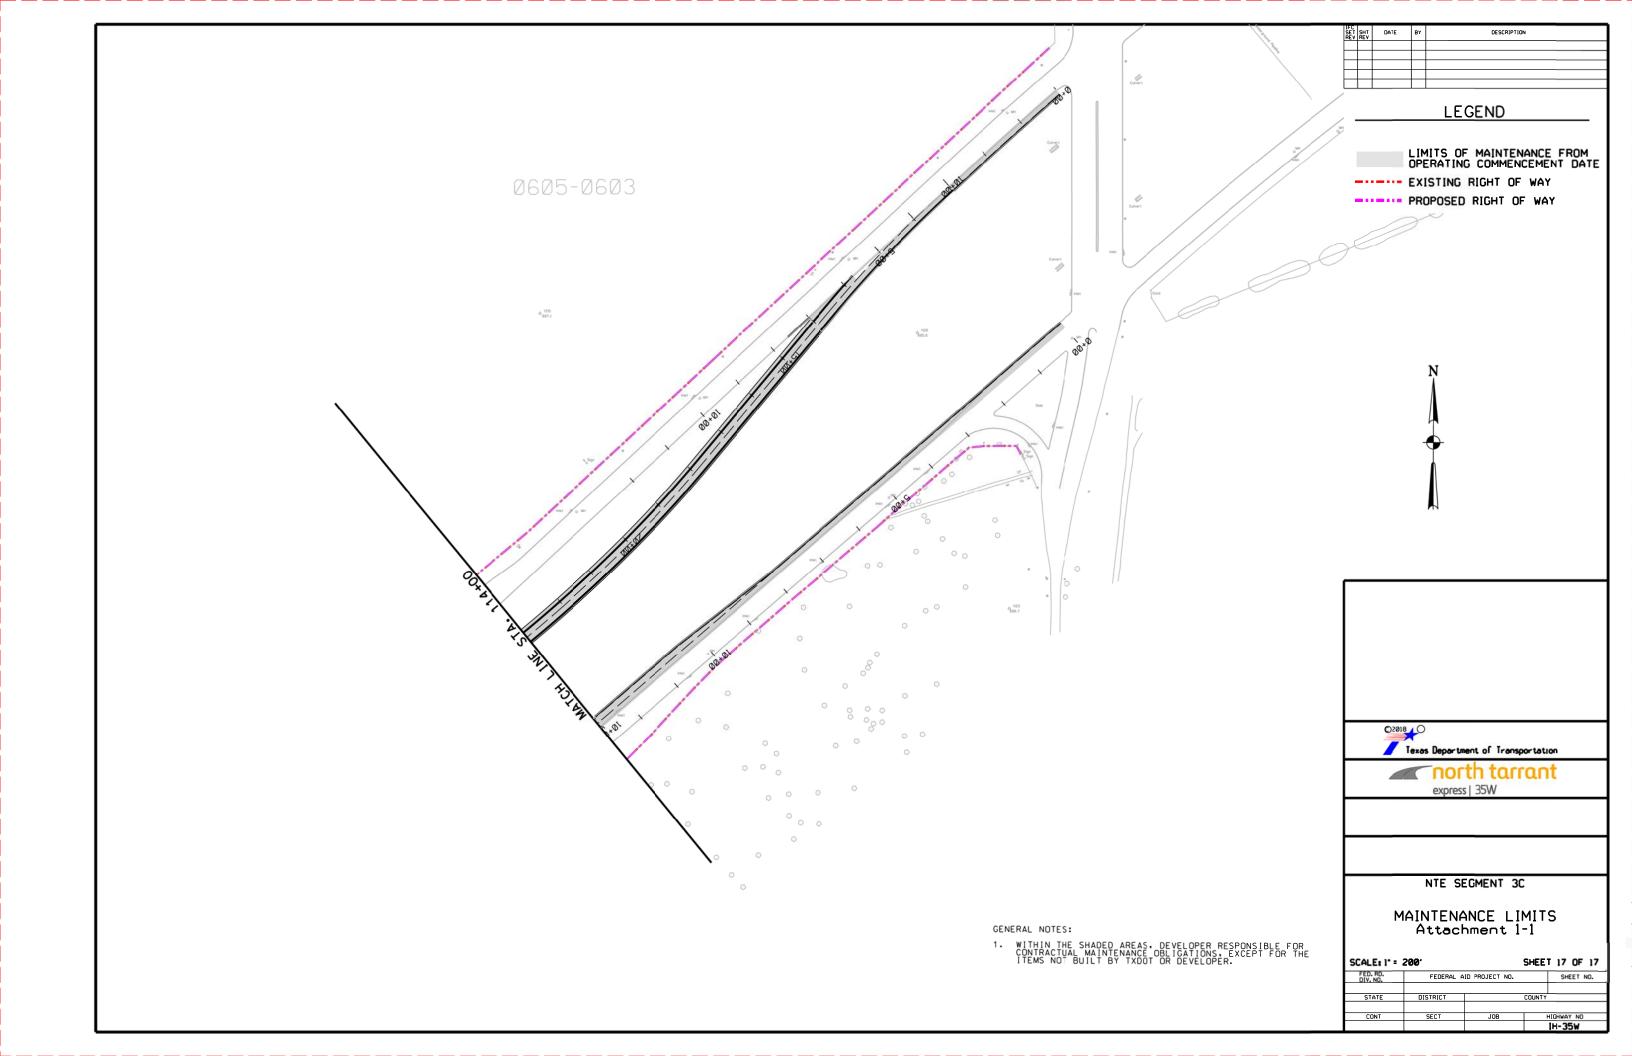

### LEGEND

LIMITS OF MAINTENANCE FROM OPERATING COMMENCEMENT DATE

III PROPOSED CONTROL-OF-ACCESS

- - - EXISTING RIGHT-OF-WAY

PROPOSED RIGHT-OF-WAY (ACCESS RESTRICTED) PROPOSED DRAINAGE EASEMENT

- ADDITIONAL ROW REQUIRED

# North Tarrant Express Project Segment 3C Facility

Attachment 1-1
NTE Limits of Maintenance

July 30, 2019