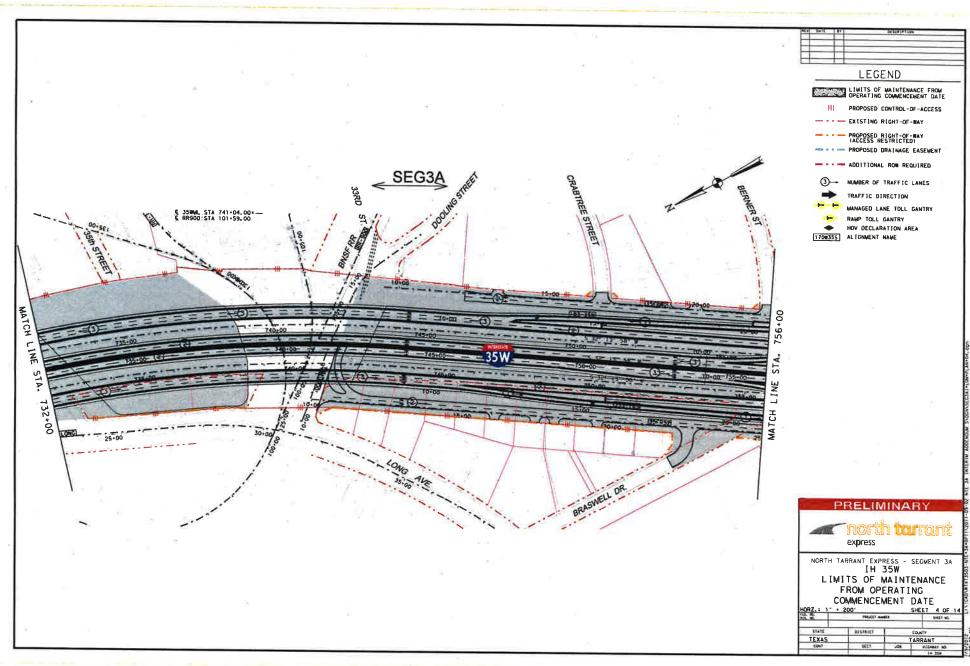

### LEGEND

LIMITS OF MAINTENANCE FROM OPERATING COMMENCEMENT DATE

III PROPOSED CONTROL-OF-ACCESS

- - - EXISTING RIGHT-OF-WAY

PROPOSED RIGHT-OF-WAY (ACCESS RESTRICTED) PROPOSED DRAINAGE EASEMENT

- ADDITIONAL ROW REQUIRED

3- NUMBER OF TRAFFIC LANES

TRAFFIC DIRECTION

MANAGED LANE TOLL GANTRY RAMP TOLL GANTRY

HOV DECLARATION AREA

170835S ALIGNMENT NAME

PRELIMINARY

express

NORTH TARRANT EXPRESS - SEGMENT 3A