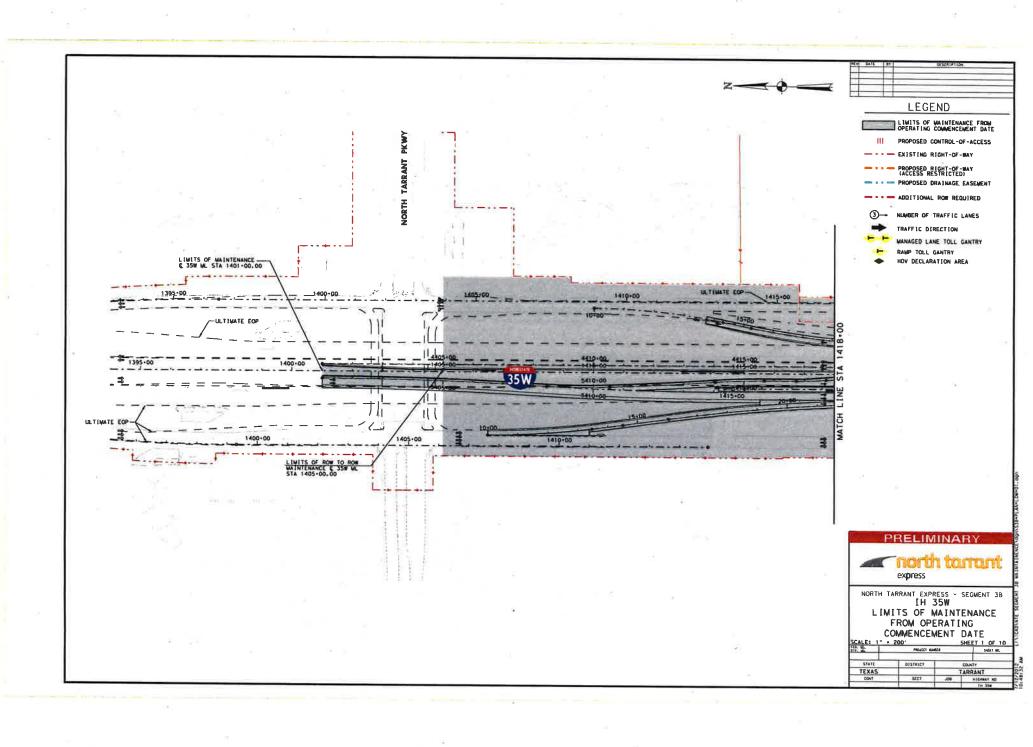

### LEGEND

LIMITS OF MAINTENANCE FROM OPERATING COMMENCEMENT DATE

III PROPOSED CONTROL-OF-ACCESS

- - - EXISTING RIGHT-OF-WAY

PROPOSED RIGHT-OF-WAY (ACCESS RESTRICTED) PROPOSED DRAINAGE EASEMENT

- ADDITIONAL ROW REQUIRED

3- NUMBER OF TRAFFIC LANES

TRAFFIC DIRECTION

MANAGED LANE TOLL GANTRY RAMP TOLL GANTRY

HOV DECLARATION AREA

170835S ALIGNMENT NAME

PRELIMINARY

express

NORTH TARRANT EXPRESS - SEGMENT 3A