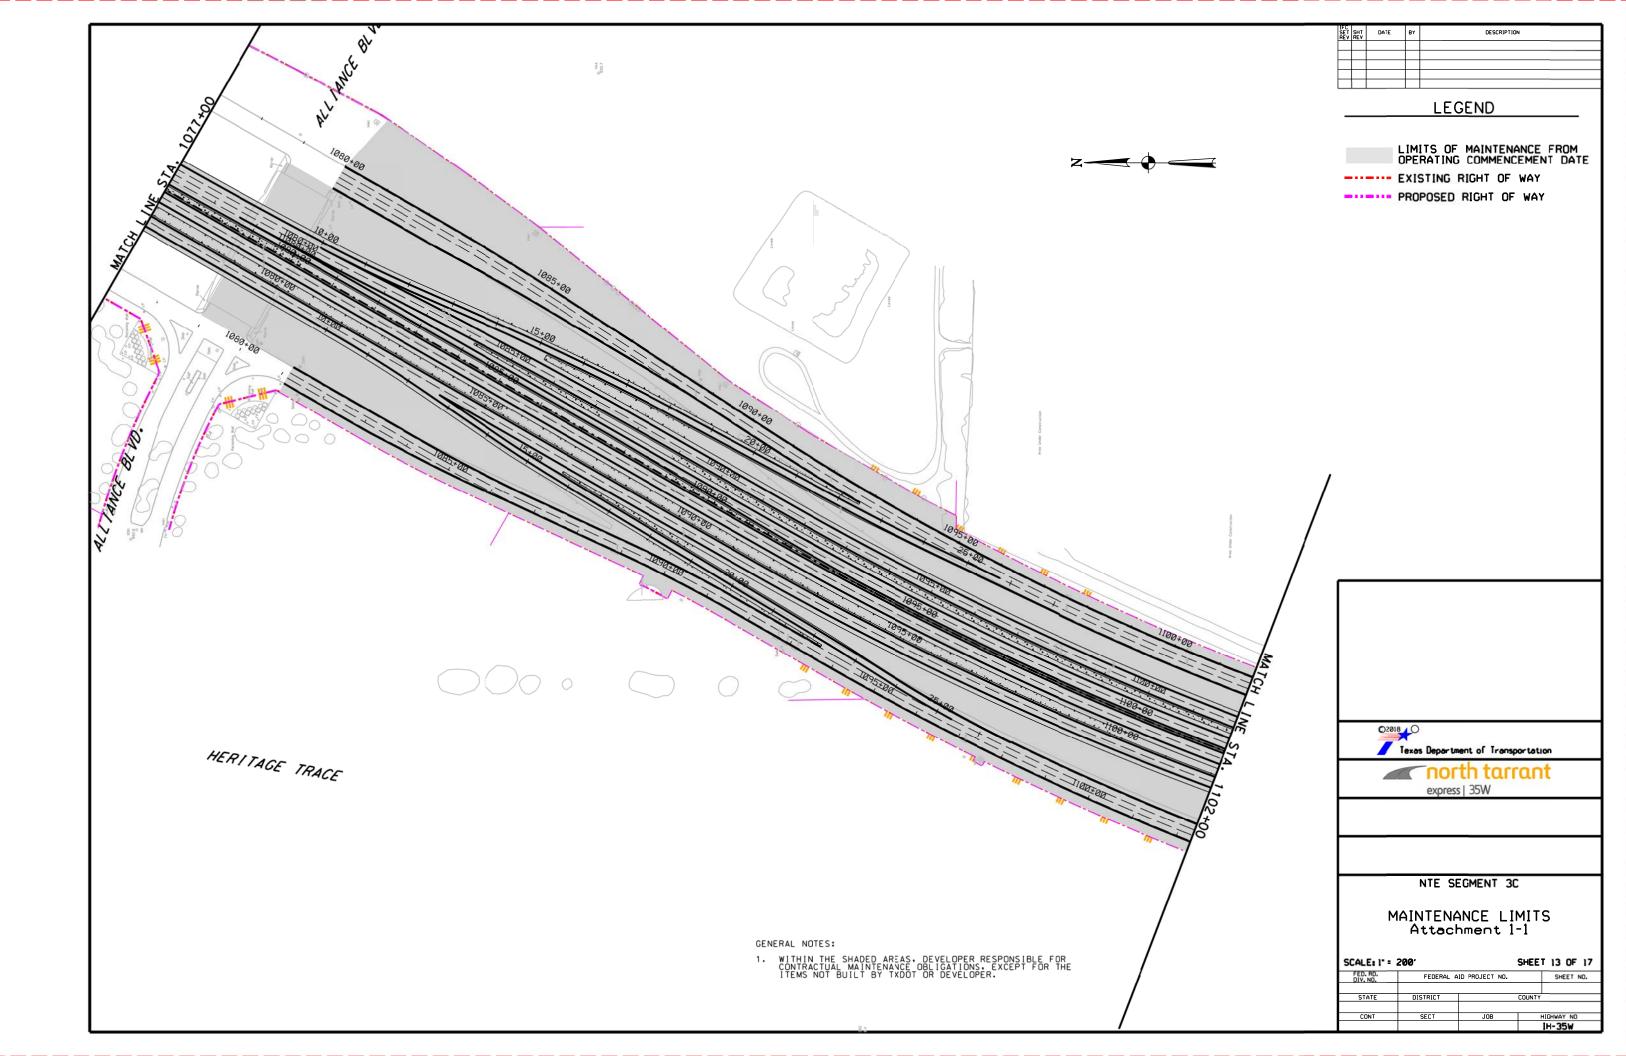

### LEGEND

LIMITS OF MAINTENANCE FROM OPERATING COMMENCEMENT DATE

III PROPOSED CONTROL-OF-ACCESS

- - - EXISTING RIGHT-OF-WAY

PROPOSED RIGHT-OF-WAY (ACCESS RESTRICTED) PROPOSED DRAINAGE EASEMENT

- ADDITIONAL ROW REQUIRED

# North Tarrant Express Project Segment 3C Facility

Attachment 1-1
NTE Limits of Maintenance

July 30, 2019