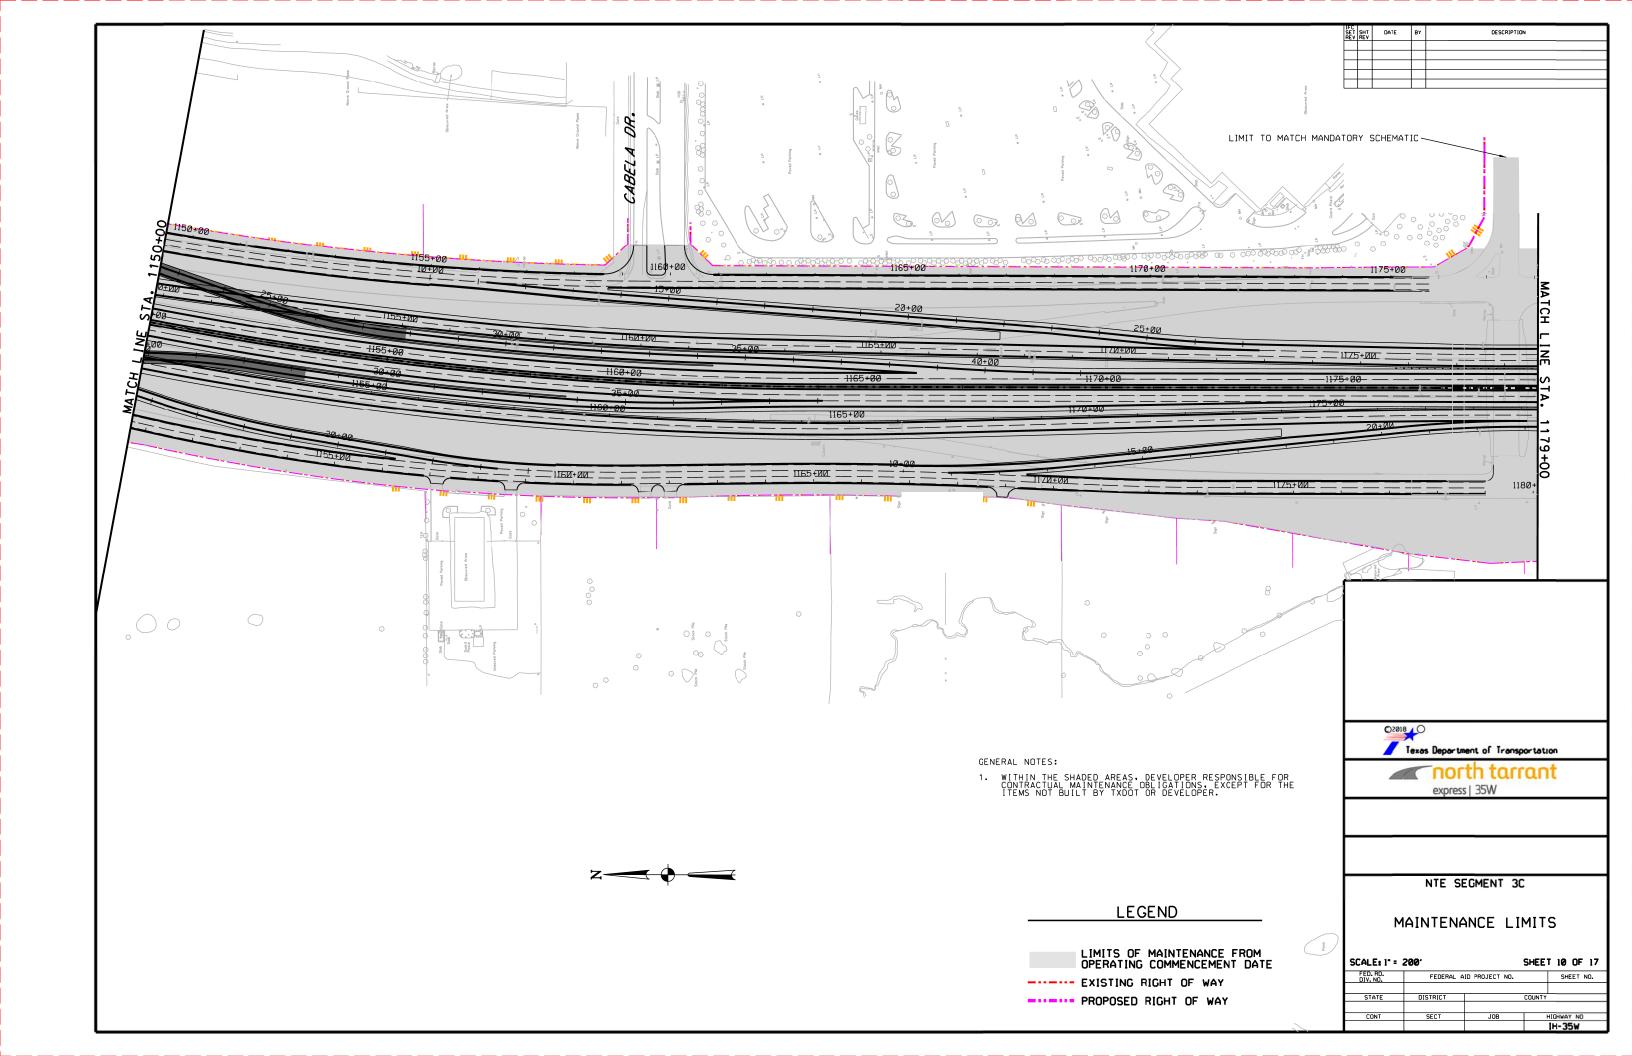

### LEGEND

LIMITS OF MAINTENANCE FROM OPERATING COMMENCEMENT DATE

III PROPOSED CONTROL-OF-ACCESS

- - - EXISTING RIGHT-OF-WAY

PROPOSED RIGHT-OF-WAY (ACCESS RESTRICTED) PROPOSED DRAINAGE EASEMENT

- ADDITIONAL ROW REQUIRED

# North Tarrant Express Project Segment 3C Facility

Attachment 1-1
NTE Limits of Maintenance

July 30, 2019