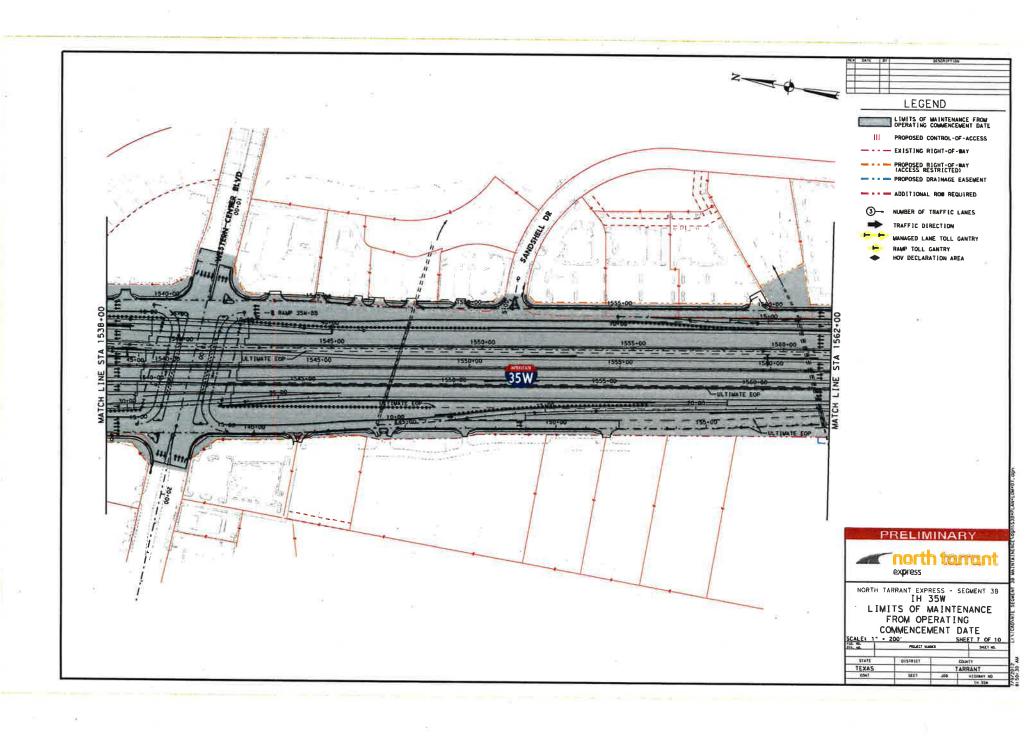

### LEGEND

LIMITS OF MAINTENANCE FROM OPERATING COMMENCEMENT DATE

III PROPOSED CONTROL-OF-ACCESS

- - - EXISTING RIGHT-OF-WAY

PROPOSED RIGHT-OF-WAY (ACCESS RESTRICTED) PROPOSED DRAINAGE EASEMENT

- ADDITIONAL ROW REQUIRED

3- NUMBER OF TRAFFIC LANES

TRAFFIC DIRECTION

MANAGED LANE TOLL GANTRY RAMP TOLL GANTRY

HOV DECLARATION AREA

170835S ALIGNMENT NAME

PRELIMINARY

express

NORTH TARRANT EXPRESS - SEGMENT 3A