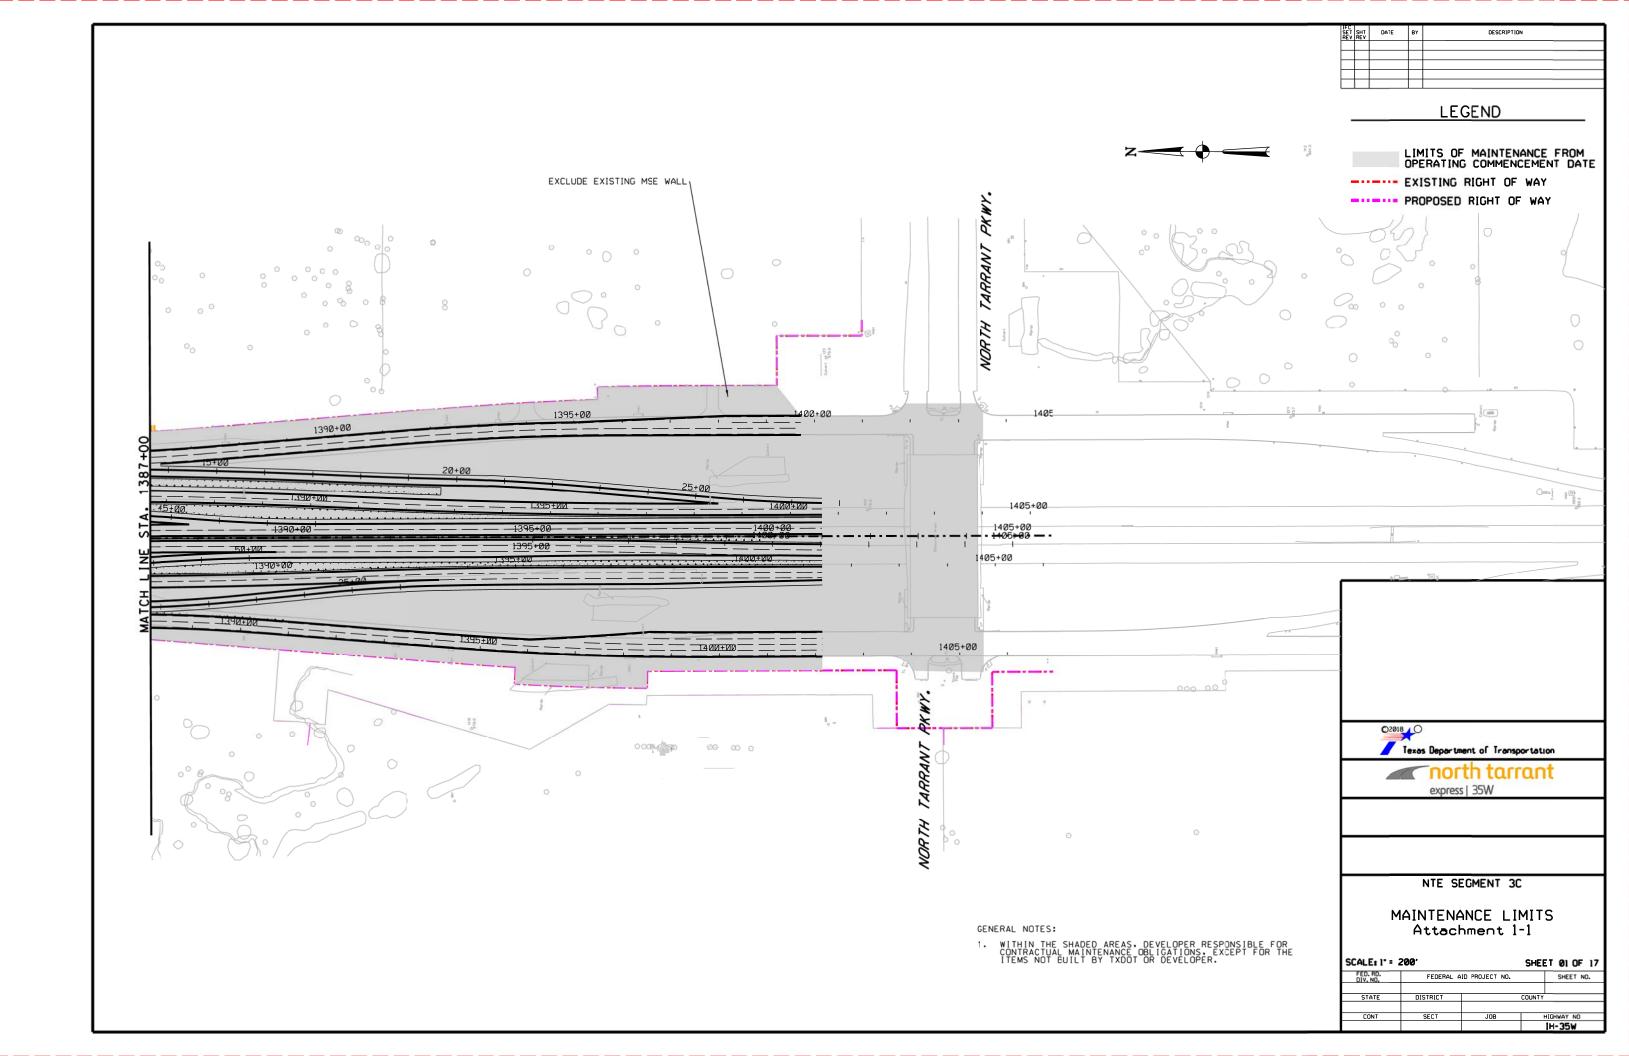

# North Tarrant Express Project Segment 3C Facility

Attachment 1-1
NTE Limits of Maintenance

July 30, 2019