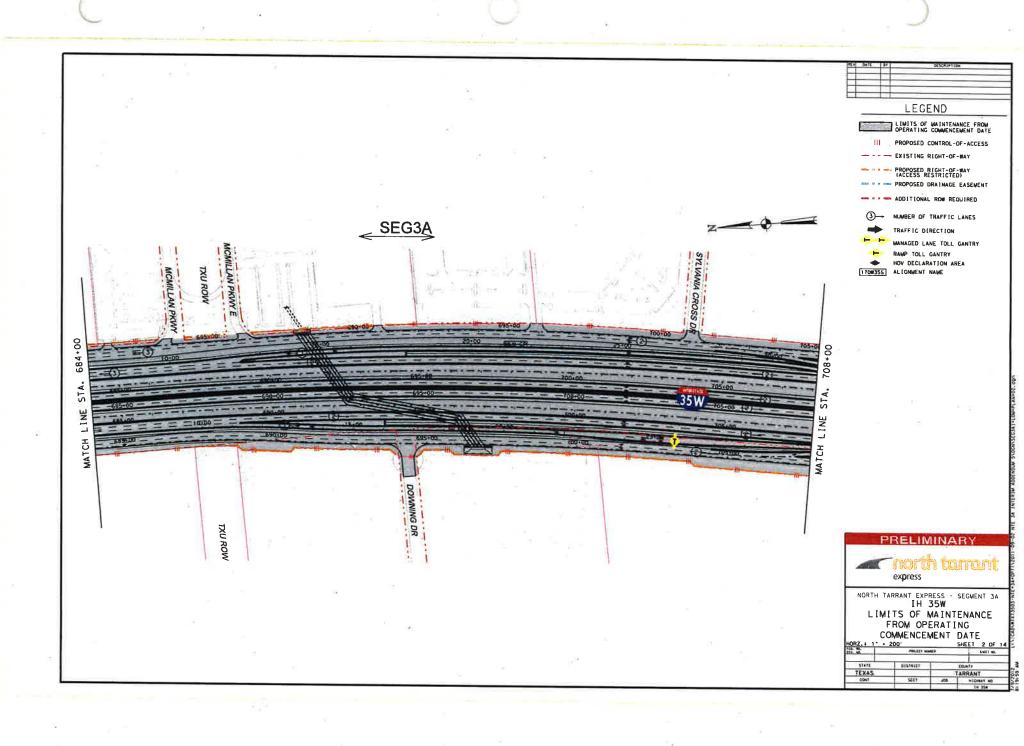

### LEGEND

LIMITS OF MAINTENANCE FROM OPERATING COMMENCEMENT DATE

III PROPOSED CONTROL-OF-ACCESS

- - - EXISTING RIGHT-OF-WAY

PROPOSED RIGHT-OF-WAY (ACCESS RESTRICTED) PROPOSED DRAINAGE EASEMENT

- ADDITIONAL ROW REQUIRED

3- NUMBER OF TRAFFIC LANES

TRAFFIC DIRECTION

MANAGED LANE TOLL GANTRY RAMP TOLL GANTRY

HOV DECLARATION AREA

170835S ALIGNMENT NAME

PRELIMINARY

express

NORTH TARRANT EXPRESS - SEGMENT 3A