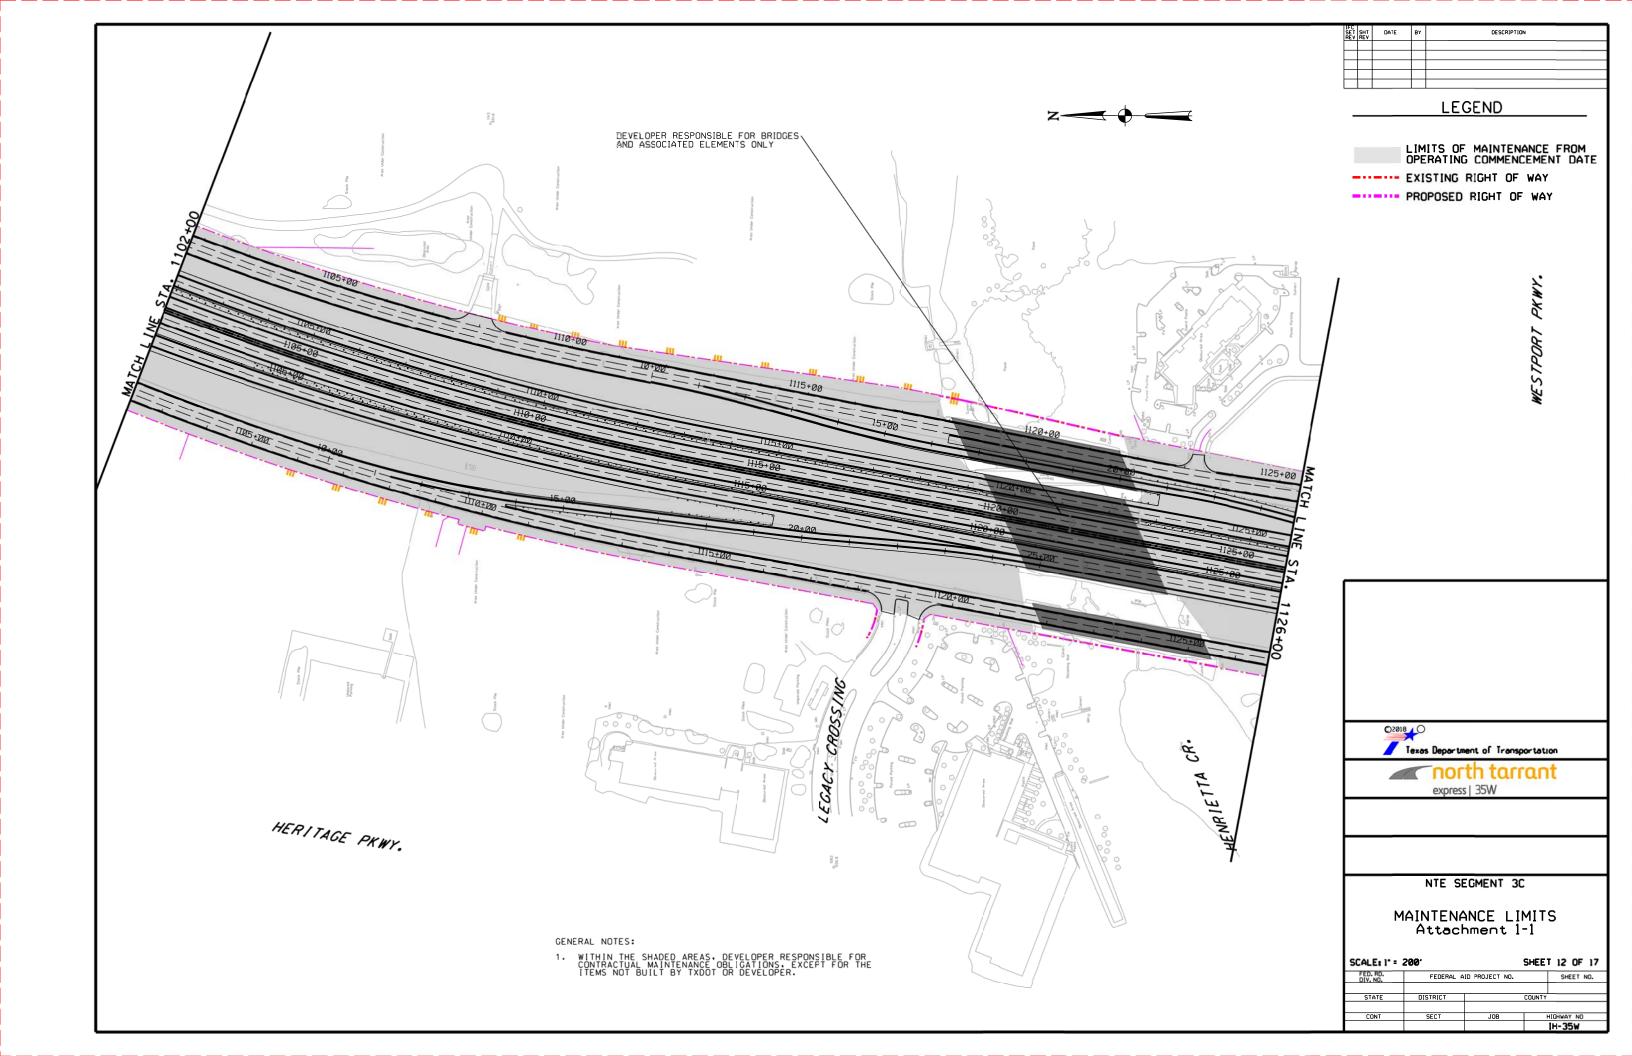

### LEGEND

LIMITS OF MAINTENANCE FROM OPERATING COMMENCEMENT DATE

III PROPOSED CONTROL-OF-ACCESS

- - - EXISTING RIGHT-OF-WAY

PROPOSED RIGHT-OF-WAY (ACCESS RESTRICTED) PROPOSED DRAINAGE EASEMENT

- ADDITIONAL ROW REQUIRED

# North Tarrant Express Project Segment 3C Facility

Attachment 1-1
NTE Limits of Maintenance

July 30, 2019