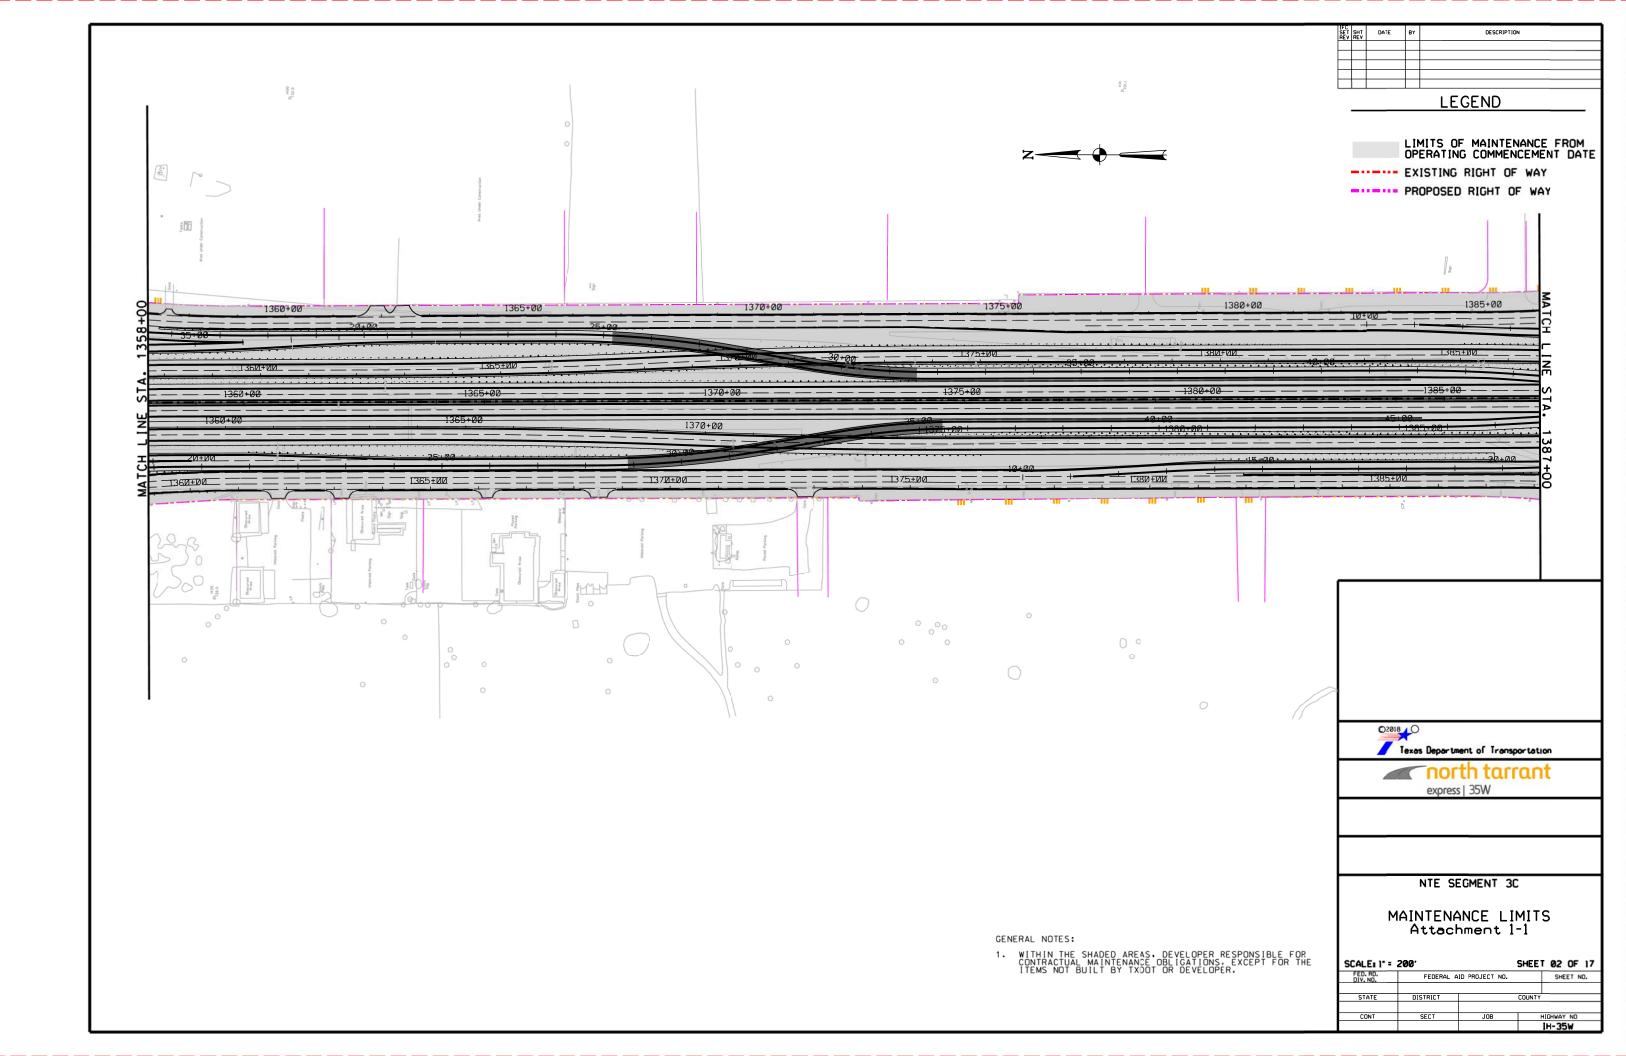

# North Tarrant Express Project Segment 3C Facility

Attachment 1-1
NTE Limits of Maintenance

July 30, 2019