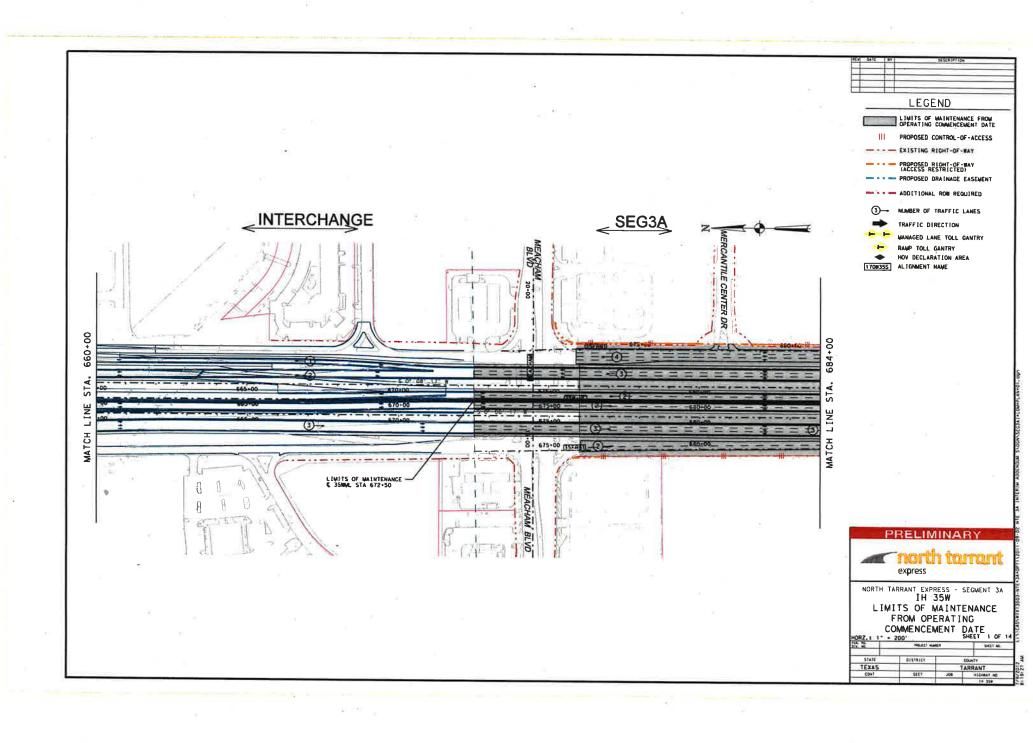

### LEGEND

LIMITS OF MAINTENANCE FROM OPERATING COMMENCEMENT DATE

III PROPOSED CONTROL-OF-ACCESS

- - - EXISTING RIGHT-OF-WAY

PROPOSED RIGHT-OF-WAY (ACCESS RESTRICTED) PROPOSED DRAINAGE EASEMENT

- ADDITIONAL ROW REQUIRED

3- NUMBER OF TRAFFIC LANES

TRAFFIC DIRECTION

MANAGED LANE TOLL GANTRY RAMP TOLL GANTRY

HOV DECLARATION AREA

170835S ALIGNMENT NAME

PRELIMINARY

express

NORTH TARRANT EXPRESS - SEGMENT 3A