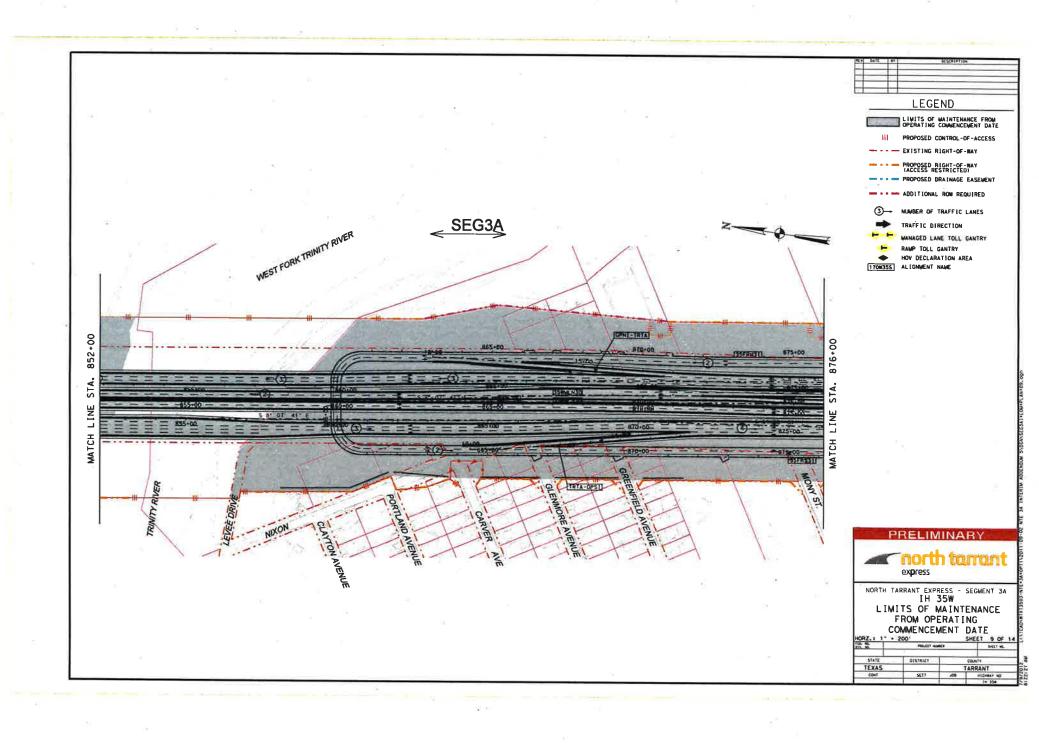

### LEGEND

LIMITS OF MAINTENANCE FROM OPERATING COMMENCEMENT DATE

III PROPOSED CONTROL-OF-ACCESS

- - - EXISTING RIGHT-OF-WAY

PROPOSED RIGHT-OF-WAY (ACCESS RESTRICTED) PROPOSED DRAINAGE EASEMENT

- ADDITIONAL ROW REQUIRED

3- NUMBER OF TRAFFIC LANES

TRAFFIC DIRECTION

MANAGED LANE TOLL GANTRY RAMP TOLL GANTRY

HOV DECLARATION AREA

170835S ALIGNMENT NAME

PRELIMINARY

express

NORTH TARRANT EXPRESS - SEGMENT 3A