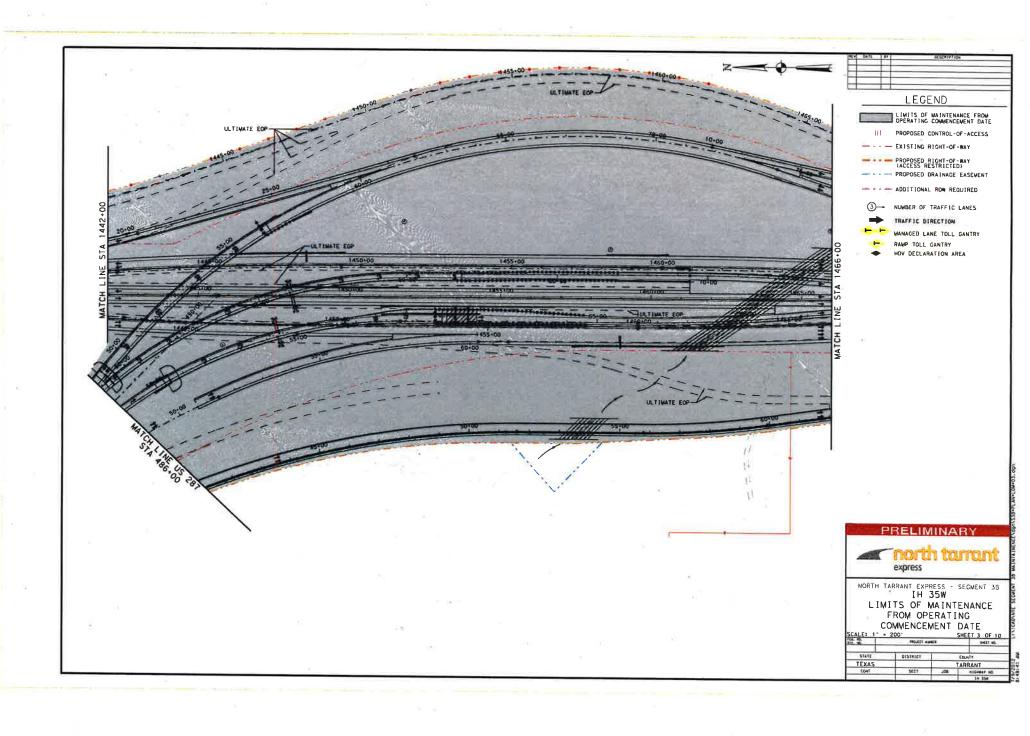

### LEGEND

LIMITS OF MAINTENANCE FROM OPERATING COMMENCEMENT DATE

III PROPOSED CONTROL-OF-ACCESS

- - - EXISTING RIGHT-OF-WAY

PROPOSED RIGHT-OF-WAY (ACCESS RESTRICTED) PROPOSED DRAINAGE EASEMENT

- ADDITIONAL ROW REQUIRED

3- NUMBER OF TRAFFIC LANES

TRAFFIC DIRECTION

MANAGED LANE TOLL GANTRY RAMP TOLL GANTRY

HOV DECLARATION AREA

170835S ALIGNMENT NAME

PRELIMINARY

express

NORTH TARRANT EXPRESS - SEGMENT 3A