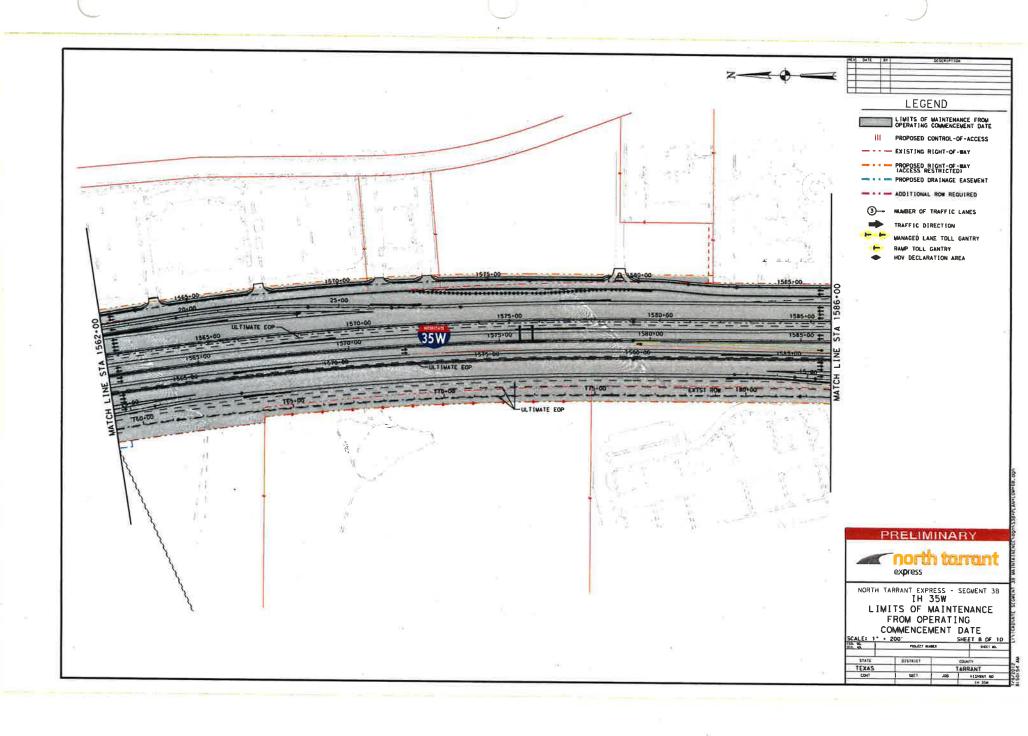

### LEGEND

LIMITS OF MAINTENANCE FROM OPERATING COMMENCEMENT DATE

III PROPOSED CONTROL-OF-ACCESS

- - - EXISTING RIGHT-OF-WAY

PROPOSED RIGHT-OF-WAY (ACCESS RESTRICTED) PROPOSED DRAINAGE EASEMENT

- ADDITIONAL ROW REQUIRED

3- NUMBER OF TRAFFIC LANES

TRAFFIC DIRECTION

MANAGED LANE TOLL GANTRY RAMP TOLL GANTRY

HOV DECLARATION AREA

170835S ALIGNMENT NAME

PRELIMINARY

express

NORTH TARRANT EXPRESS - SEGMENT 3A