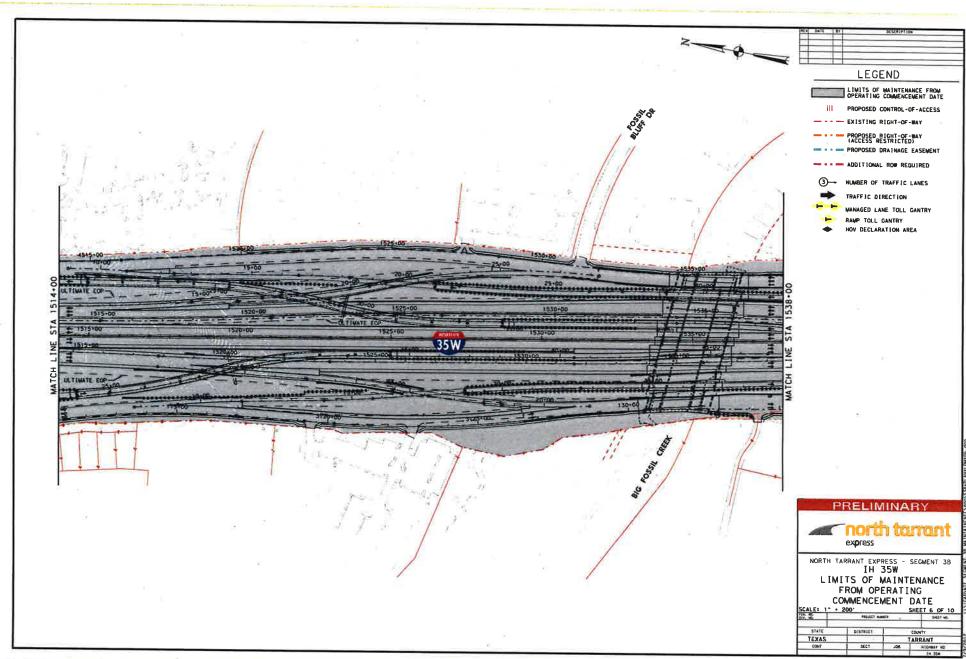

### LEGEND

LIMITS OF MAINTENANCE FROM OPERATING COMMENCEMENT DATE

III PROPOSED CONTROL-OF-ACCESS

- - - EXISTING RIGHT-OF-WAY

PROPOSED RIGHT-OF-WAY (ACCESS RESTRICTED) PROPOSED DRAINAGE EASEMENT

- ADDITIONAL ROW REQUIRED

3- NUMBER OF TRAFFIC LANES

TRAFFIC DIRECTION

MANAGED LANE TOLL GANTRY RAMP TOLL GANTRY

HOV DECLARATION AREA

170835S ALIGNMENT NAME

PRELIMINARY

express

NORTH TARRANT EXPRESS - SEGMENT 3A