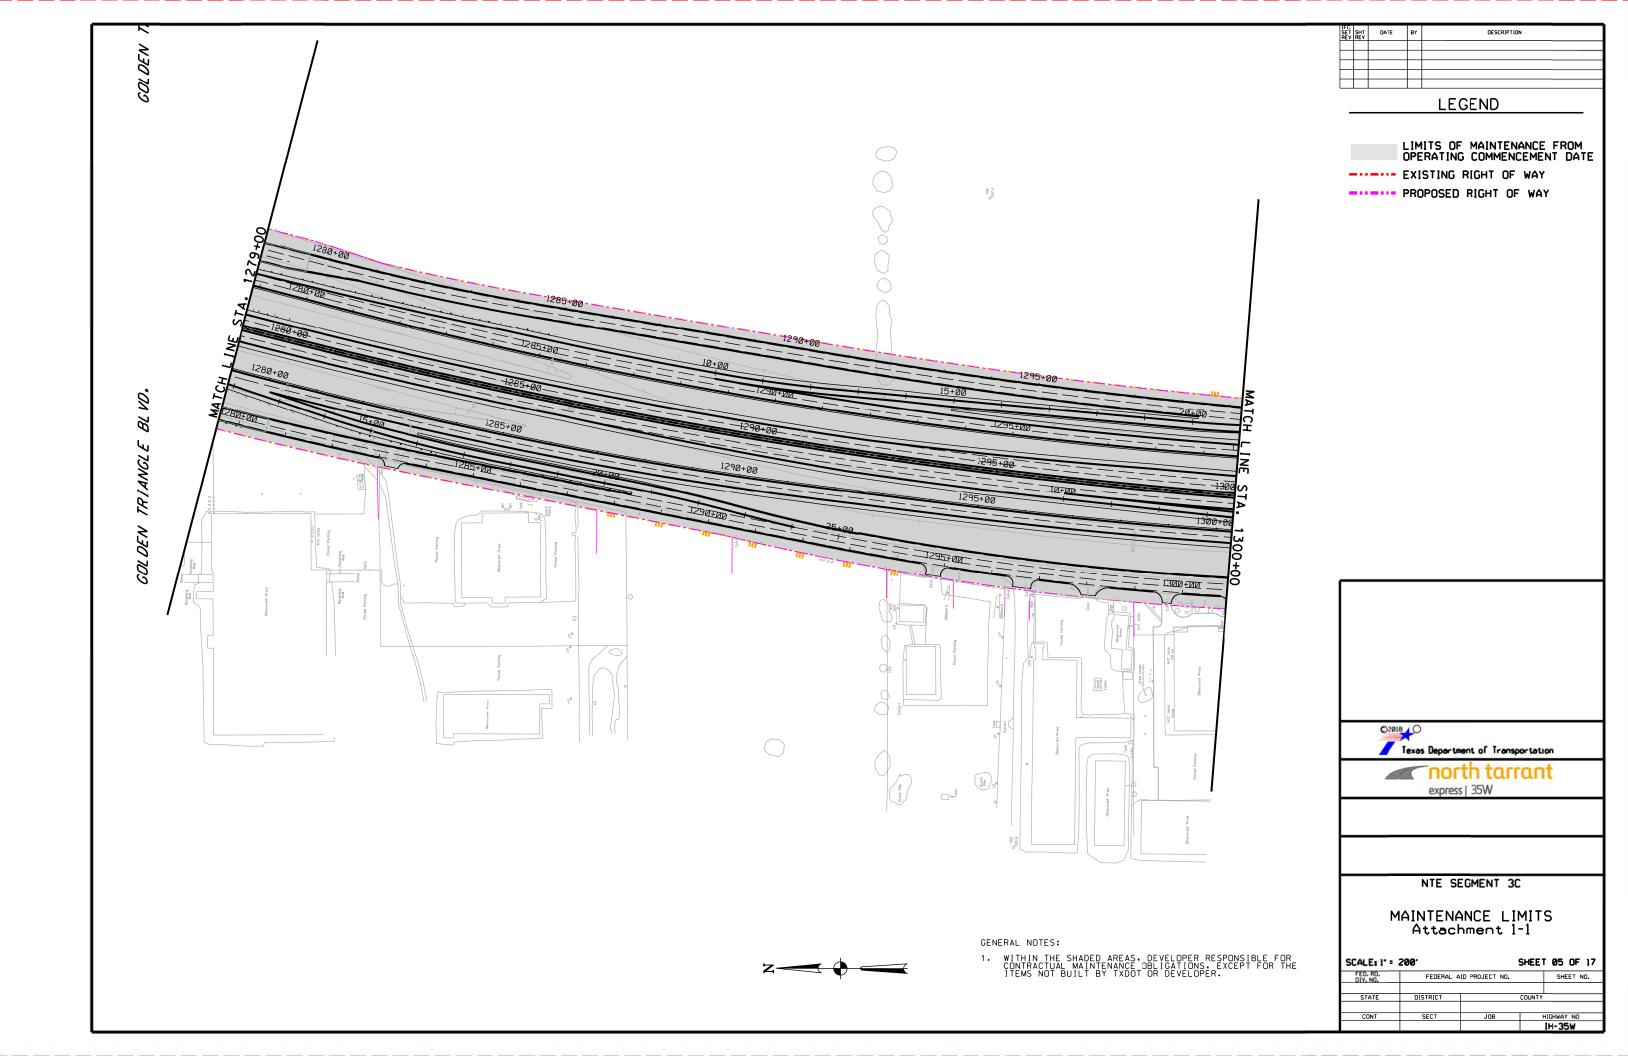

## Attachment 1-1 NTE Limits of Maintenance

Tab A – Segments 3A and 3B Limits of Maintenance

**Tab B – Segment 3C Limits of Maintenance** 

### LEGEND

LIMITS OF MAINTENANCE FROM OPERATING COMMENCEMENT DATE

III PROPOSED CONTROL-OF-ACCESS

- - - EXISTING RIGHT-OF-WAY

PROPOSED RIGHT-OF-WAY (ACCESS RESTRICTED) PROPOSED DRAINAGE EASEMENT

- ADDITIONAL ROW REQUIRED

# North Tarrant Express Project Segment 3C Facility

Attachment 1-1
NTE Limits of Maintenance

July 30, 2019