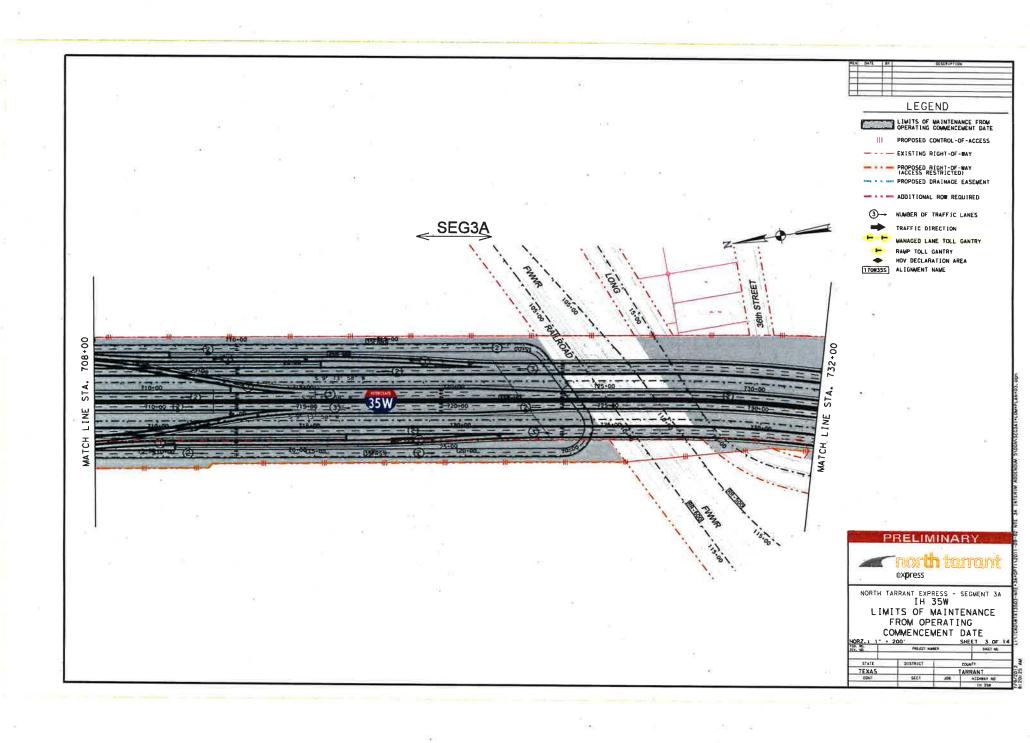

### LEGEND

LIMITS OF MAINTENANCE FROM OPERATING COMMENCEMENT DATE

III PROPOSED CONTROL-OF-ACCESS

- - - EXISTING RIGHT-OF-WAY

PROPOSED RIGHT-OF-WAY (ACCESS RESTRICTED) PROPOSED DRAINAGE EASEMENT

- ADDITIONAL ROW REQUIRED

3- NUMBER OF TRAFFIC LANES

TRAFFIC DIRECTION

MANAGED LANE TOLL GANTRY RAMP TOLL GANTRY

HOV DECLARATION AREA

170835S ALIGNMENT NAME

PRELIMINARY

express

NORTH TARRANT EXPRESS - SEGMENT 3A