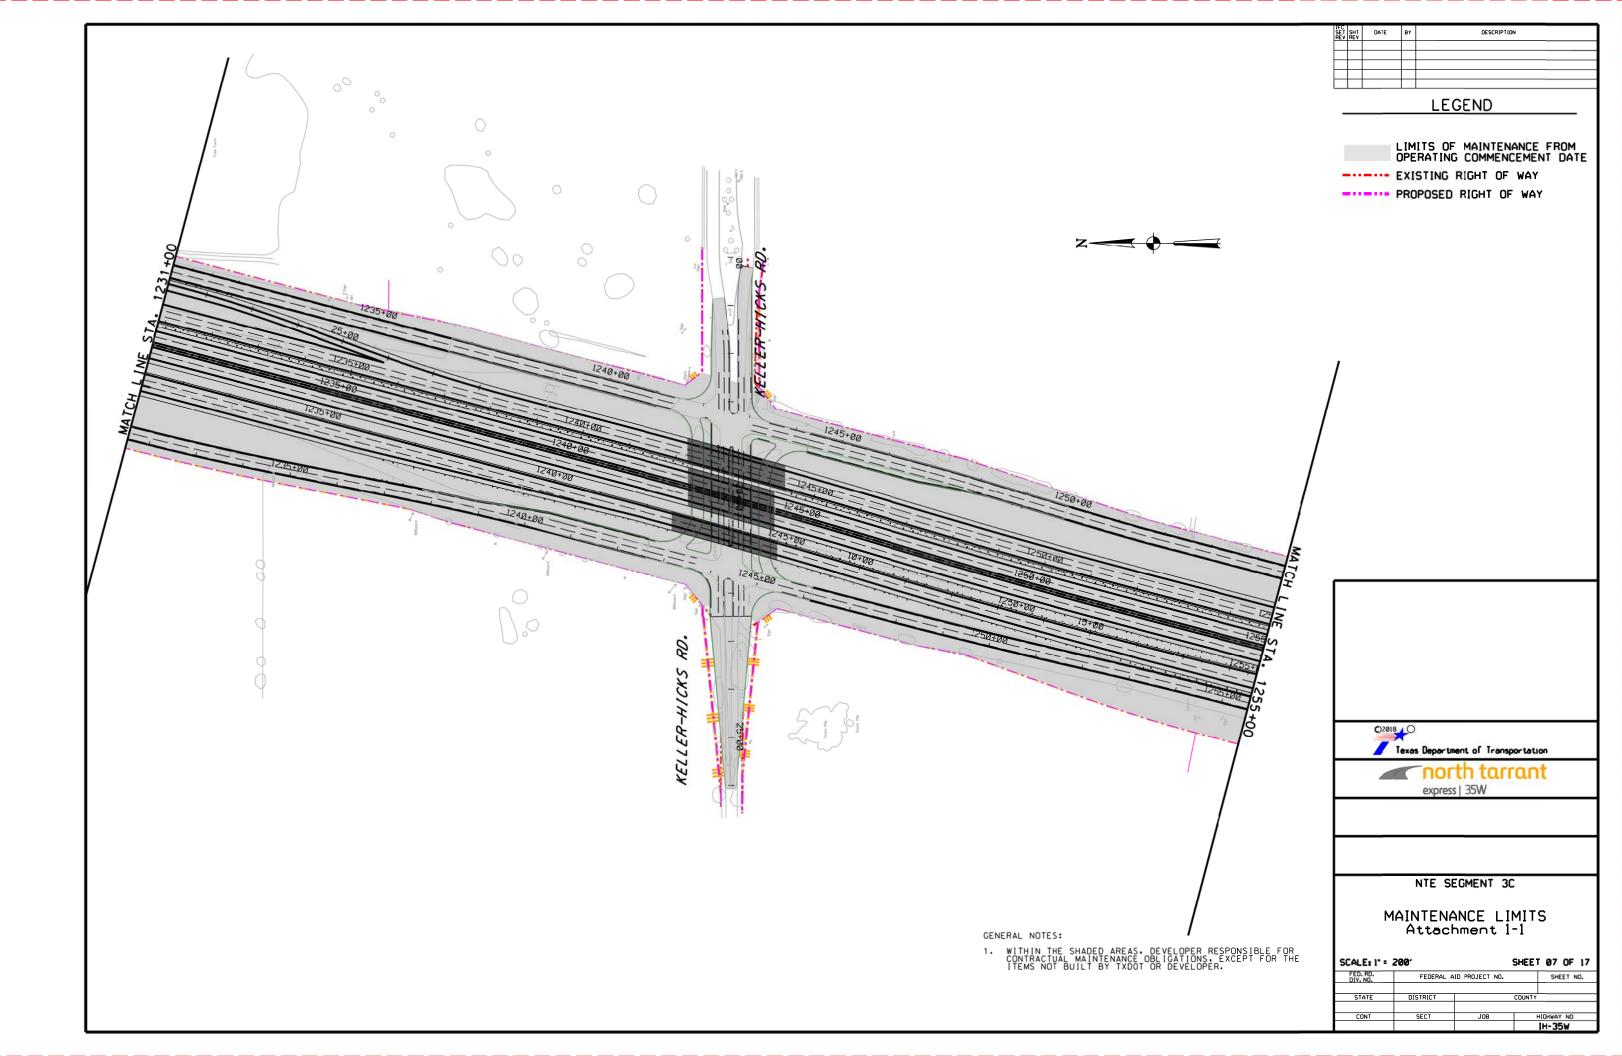

## Attachment 1-1 NTE Limits of Maintenance

Tab A – Segments 3A and 3B Limits of Maintenance

**Tab B – Segment 3C Limits of Maintenance** 

### LEGEND

LIMITS OF MAINTENANCE FROM OPERATING COMMENCEMENT DATE

III PROPOSED CONTROL-OF-ACCESS

- - - EXISTING RIGHT-OF-WAY

PROPOSED RIGHT-OF-WAY (ACCESS RESTRICTED) PROPOSED DRAINAGE EASEMENT

- ADDITIONAL ROW REQUIRED

# North Tarrant Express Project Segment 3C Facility

Attachment 1-1
NTE Limits of Maintenance

July 30, 2019