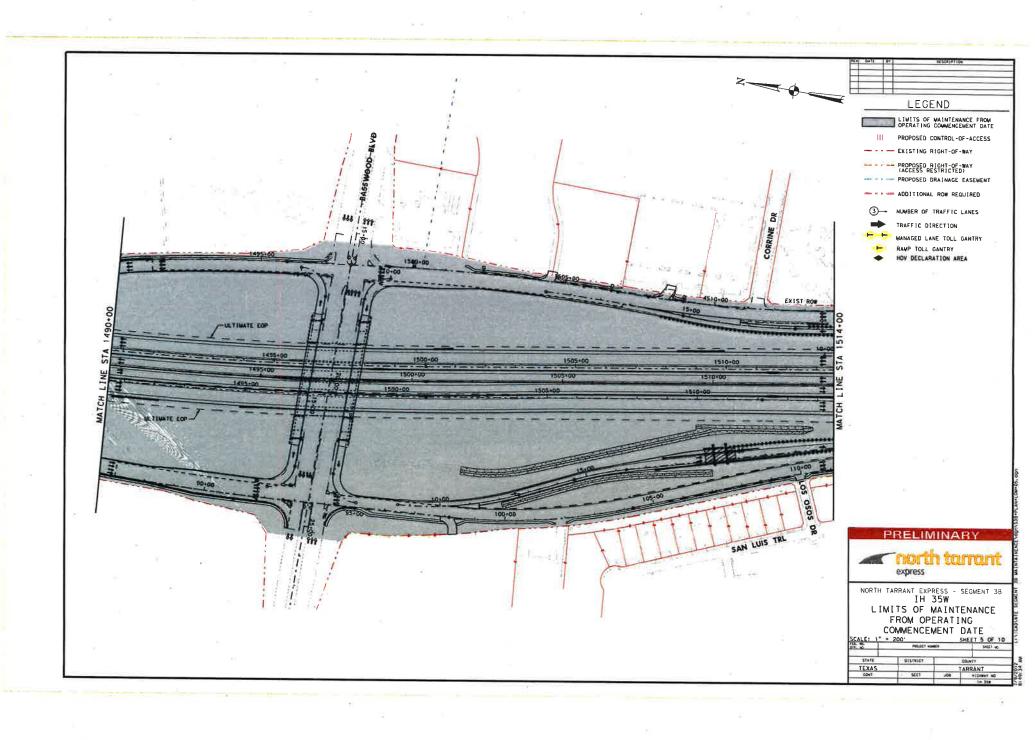

### LEGEND

LIMITS OF MAINTENANCE FROM OPERATING COMMENCEMENT DATE

III PROPOSED CONTROL-OF-ACCESS

- - - EXISTING RIGHT-OF-WAY

PROPOSED RIGHT-OF-WAY (ACCESS RESTRICTED) PROPOSED DRAINAGE EASEMENT

- ADDITIONAL ROW REQUIRED

3- NUMBER OF TRAFFIC LANES

TRAFFIC DIRECTION

MANAGED LANE TOLL GANTRY RAMP TOLL GANTRY

HOV DECLARATION AREA

170835S ALIGNMENT NAME

PRELIMINARY

express

NORTH TARRANT EXPRESS - SEGMENT 3A