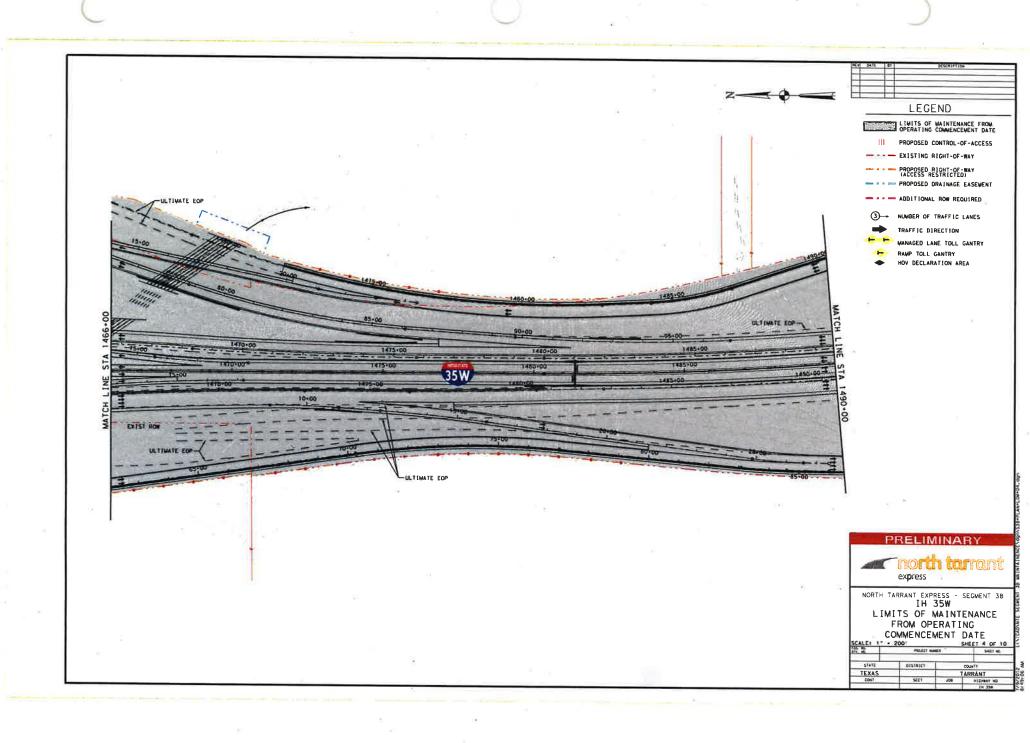

### LEGEND

LIMITS OF MAINTENANCE FROM OPERATING COMMENCEMENT DATE

III PROPOSED CONTROL-OF-ACCESS

- - - EXISTING RIGHT-OF-WAY

PROPOSED RIGHT-OF-WAY (ACCESS RESTRICTED) PROPOSED DRAINAGE EASEMENT

- ADDITIONAL ROW REQUIRED

3- NUMBER OF TRAFFIC LANES

TRAFFIC DIRECTION

MANAGED LANE TOLL GANTRY RAMP TOLL GANTRY

HOV DECLARATION AREA

170835S ALIGNMENT NAME

PRELIMINARY

express

NORTH TARRANT EXPRESS - SEGMENT 3A