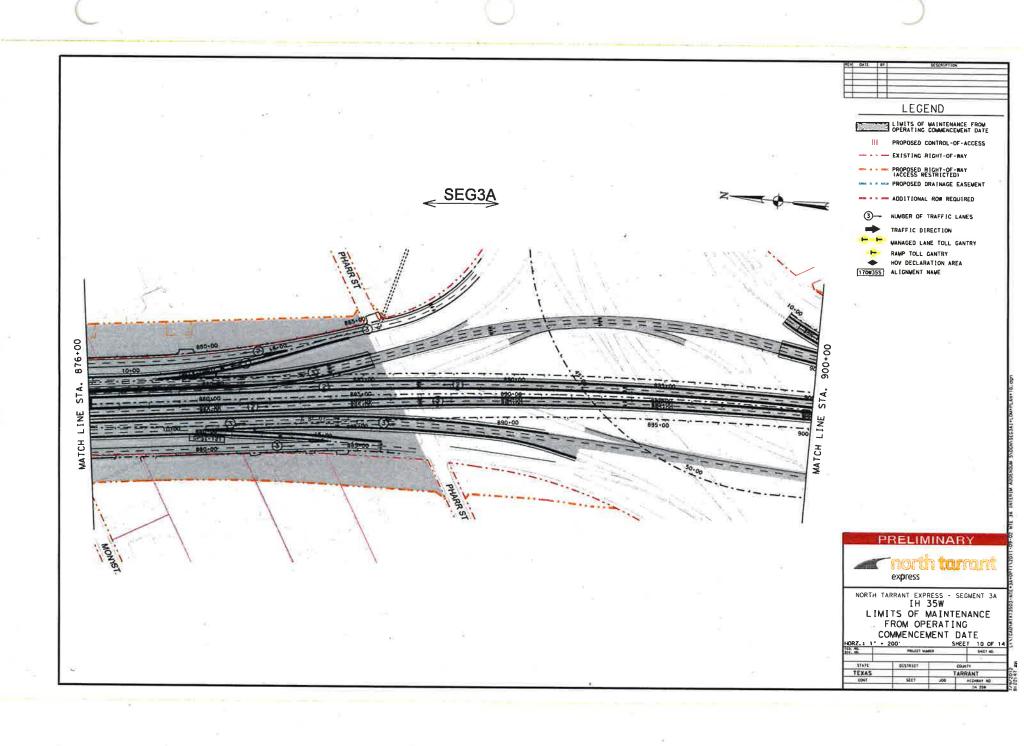

### LEGEND

LIMITS OF MAINTENANCE FROM OPERATING COMMENCEMENT DATE

III PROPOSED CONTROL-OF-ACCESS

- - - EXISTING RIGHT-OF-WAY

PROPOSED RIGHT-OF-WAY (ACCESS RESTRICTED) PROPOSED DRAINAGE EASEMENT

- ADDITIONAL ROW REQUIRED

3- NUMBER OF TRAFFIC LANES

TRAFFIC DIRECTION

MANAGED LANE TOLL GANTRY RAMP TOLL GANTRY

HOV DECLARATION AREA

170835S ALIGNMENT NAME

PRELIMINARY

express

NORTH TARRANT EXPRESS - SEGMENT 3A