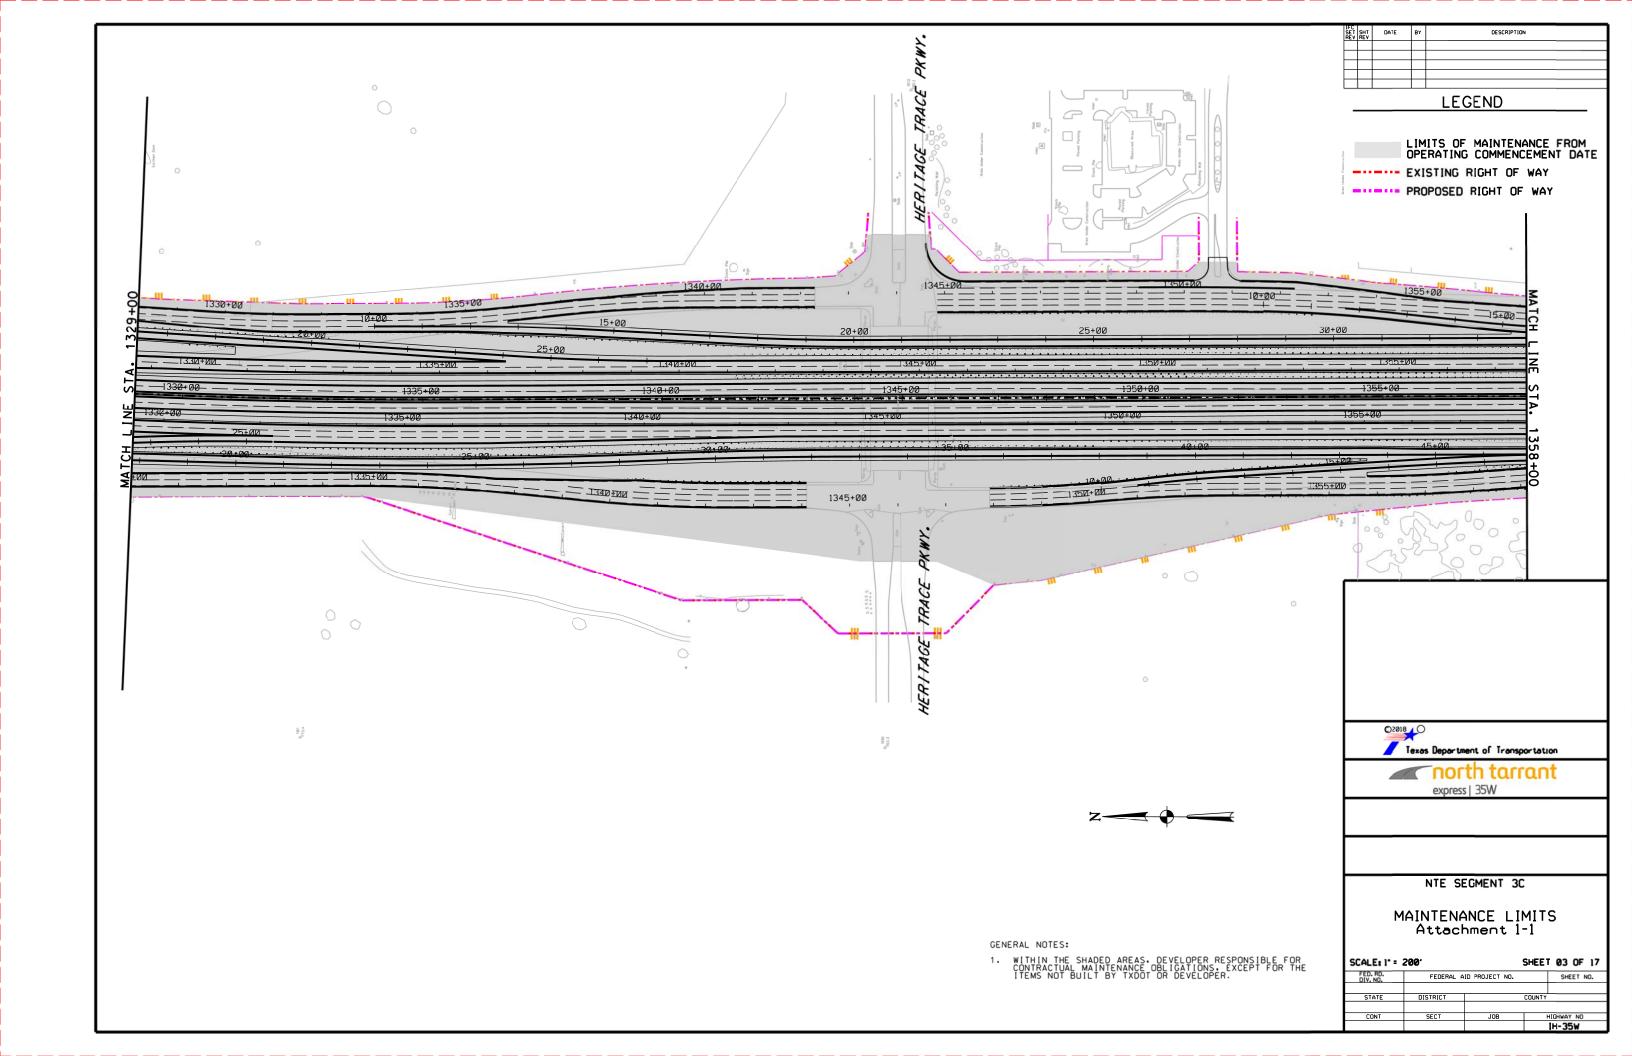

# North Tarrant Express Project Segment 3C Facility

Attachment 1-1
NTE Limits of Maintenance

July 30, 2019