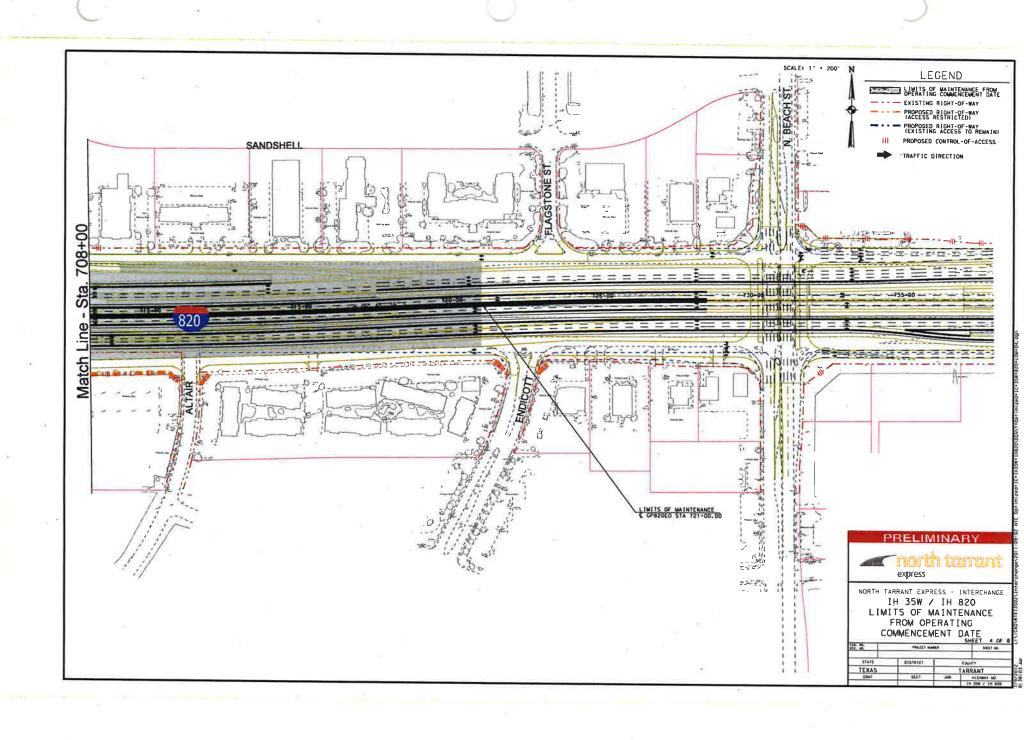

### LEGEND

LIMITS OF MAINTENANCE FROM OPERATING COMMENCEMENT DATE

III PROPOSED CONTROL-OF-ACCESS

- - - EXISTING RIGHT-OF-WAY

PROPOSED RIGHT-OF-WAY (ACCESS RESTRICTED) PROPOSED DRAINAGE EASEMENT

- ADDITIONAL ROW REQUIRED

3- NUMBER OF TRAFFIC LANES

TRAFFIC DIRECTION

MANAGED LANE TOLL GANTRY RAMP TOLL GANTRY

HOV DECLARATION AREA

170835S ALIGNMENT NAME

PRELIMINARY

express

NORTH TARRANT EXPRESS - SEGMENT 3A