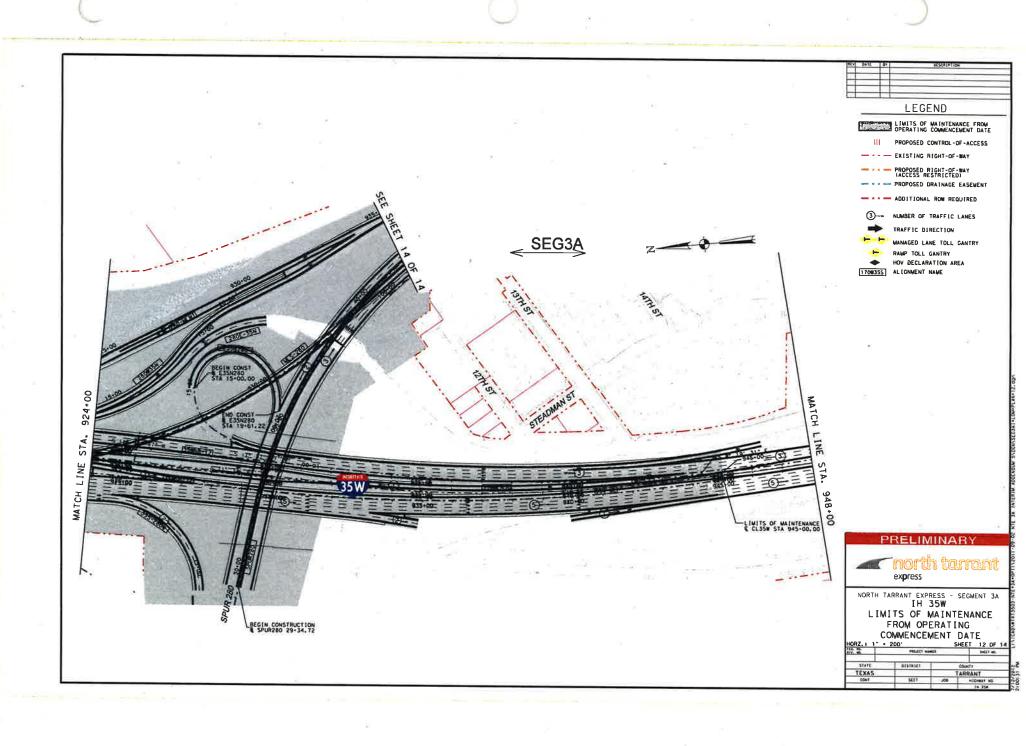

### LEGEND

LIMITS OF MAINTENANCE FROM OPERATING COMMENCEMENT DATE

III PROPOSED CONTROL-OF-ACCESS

- - - EXISTING RIGHT-OF-WAY

PROPOSED RIGHT-OF-WAY (ACCESS RESTRICTED) PROPOSED DRAINAGE EASEMENT

- ADDITIONAL ROW REQUIRED

3- NUMBER OF TRAFFIC LANES

TRAFFIC DIRECTION

MANAGED LANE TOLL GANTRY RAMP TOLL GANTRY

HOV DECLARATION AREA

170835S ALIGNMENT NAME

PRELIMINARY

express

NORTH TARRANT EXPRESS - SEGMENT 3A

SPUR 280/US 287 PLAN LIMITS OF MAINTENANCE

| HORZ.: 1" | - 200    |       | HEET  | 14 OF     |
|-----------|----------|-------|-------|-----------|
| Dr. NO.   | MEAT! NO | N/A   | _     | SHEET NO. |
| STATE     | BISTRICT | CONTY |       |           |
| TEXAS     |          | TAR   | ARRAN | T.        |
| 1403      | scct     | ,08   | *10   | -         |
|           |          |       |       | H 550     |