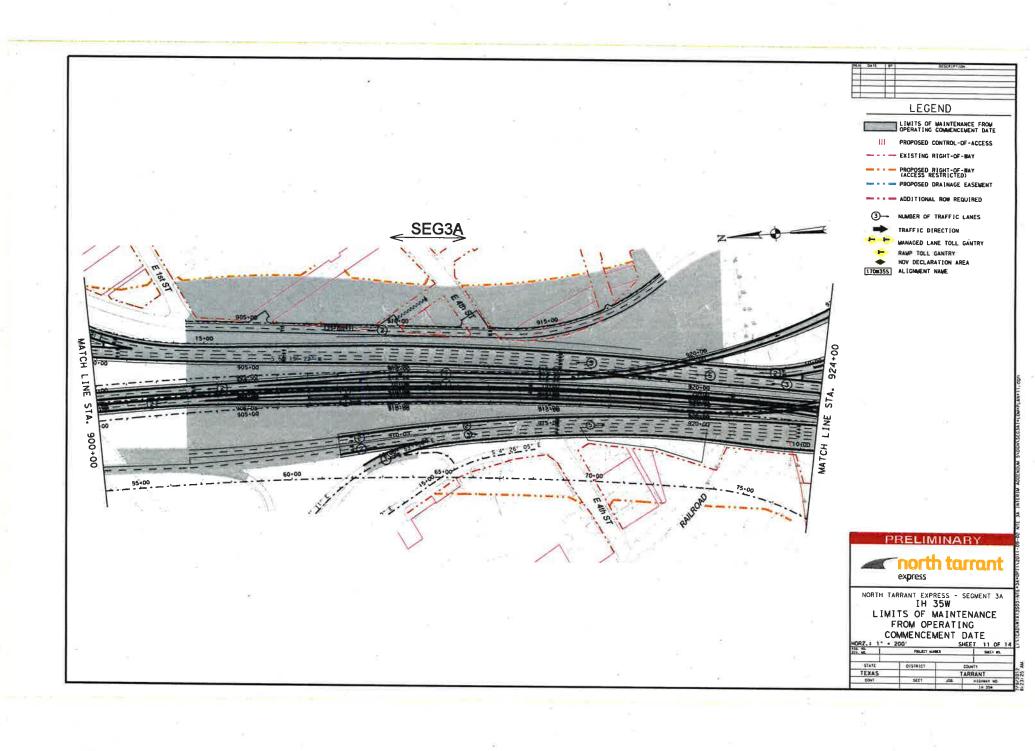

### LEGEND

LIMITS OF MAINTENANCE FROM OPERATING COMMENCEMENT DATE

III PROPOSED CONTROL-OF-ACCESS

- - - EXISTING RIGHT-OF-WAY

PROPOSED RIGHT-OF-WAY (ACCESS RESTRICTED) PROPOSED DRAINAGE EASEMENT

- ADDITIONAL ROW REQUIRED

3- NUMBER OF TRAFFIC LANES

TRAFFIC DIRECTION

MANAGED LANE TOLL GANTRY RAMP TOLL GANTRY

HOV DECLARATION AREA

170835S ALIGNMENT NAME

PRELIMINARY

express

NORTH TARRANT EXPRESS - SEGMENT 3A