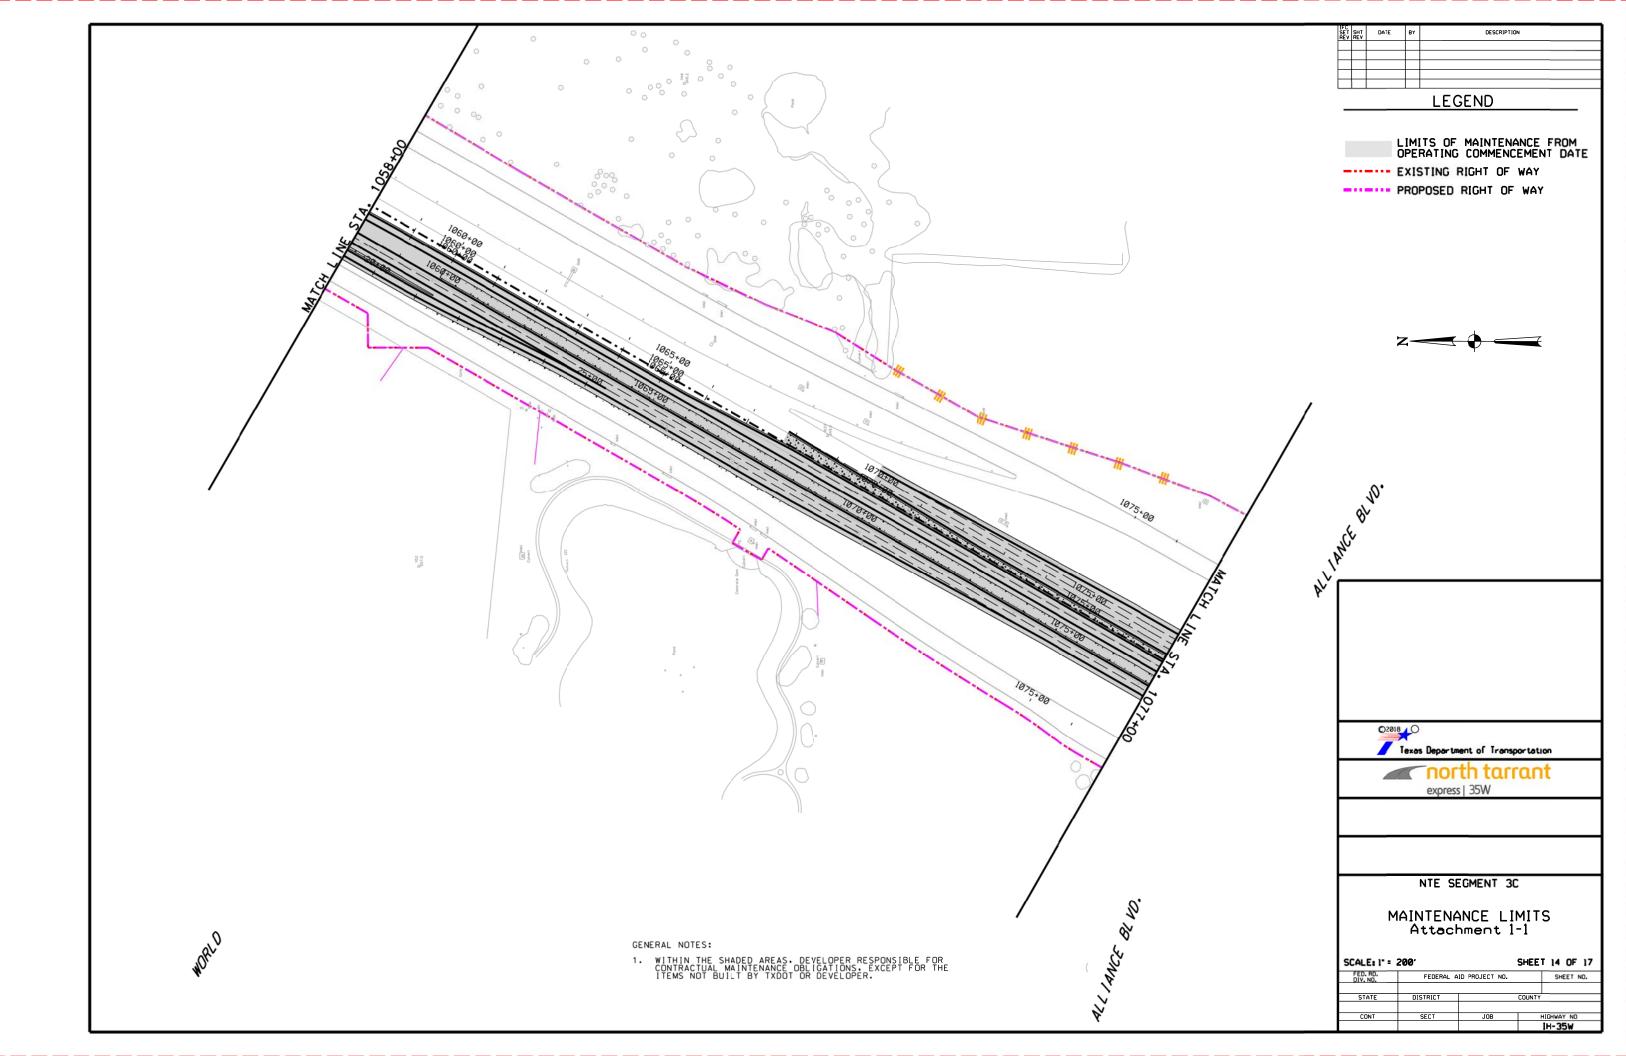

### LEGEND

LIMITS OF MAINTENANCE FROM OPERATING COMMENCEMENT DATE

III PROPOSED CONTROL-OF-ACCESS

- - - EXISTING RIGHT-OF-WAY

PROPOSED RIGHT-OF-WAY (ACCESS RESTRICTED) PROPOSED DRAINAGE EASEMENT

- ADDITIONAL ROW REQUIRED

# North Tarrant Express Project Segment 3C Facility

Attachment 1-1
NTE Limits of Maintenance

July 30, 2019