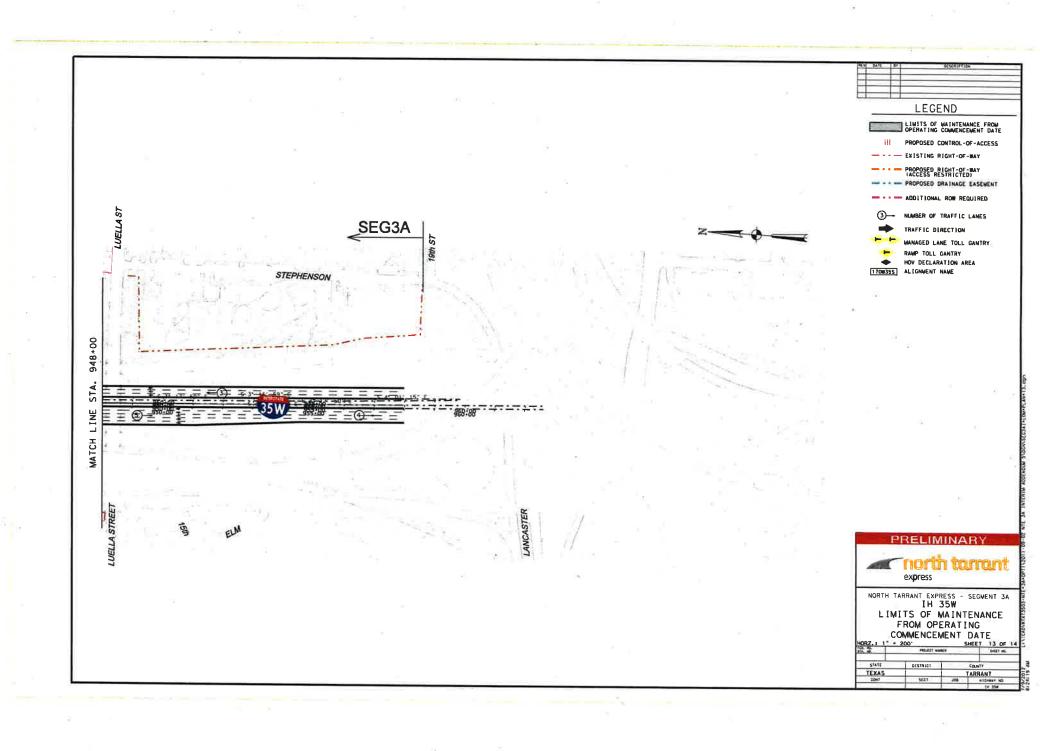

### LEGEND

LIMITS OF MAINTENANCE FROM OPERATING COMMENCEMENT DATE

III PROPOSED CONTROL-OF-ACCESS

- - - EXISTING RIGHT-OF-WAY

PROPOSED RIGHT-OF-WAY (ACCESS RESTRICTED) PROPOSED DRAINAGE EASEMENT

- ADDITIONAL ROW REQUIRED

3- NUMBER OF TRAFFIC LANES

TRAFFIC DIRECTION

MANAGED LANE TOLL GANTRY RAMP TOLL GANTRY

HOV DECLARATION AREA

170835S ALIGNMENT NAME

PRELIMINARY

express

NORTH TARRANT EXPRESS - SEGMENT 3A

SPUR 280/US 287 PLAN LIMITS OF MAINTENANCE

| HORZ.: 1" | - 200    |       | HEET  | 14 OF     |
|-----------|----------|-------|-------|-----------|
| Dr. NO.   | MEAT! NO | N/A   | _     | SHEET NO. |
| STATE     | BISTRICT | CONTY |       |           |
| TEXAS     |          | TAR   | ARRAN | T.        |
| 1403      | scct     | ,08   | *10   | -         |
|           |          |       |       | H 550     |