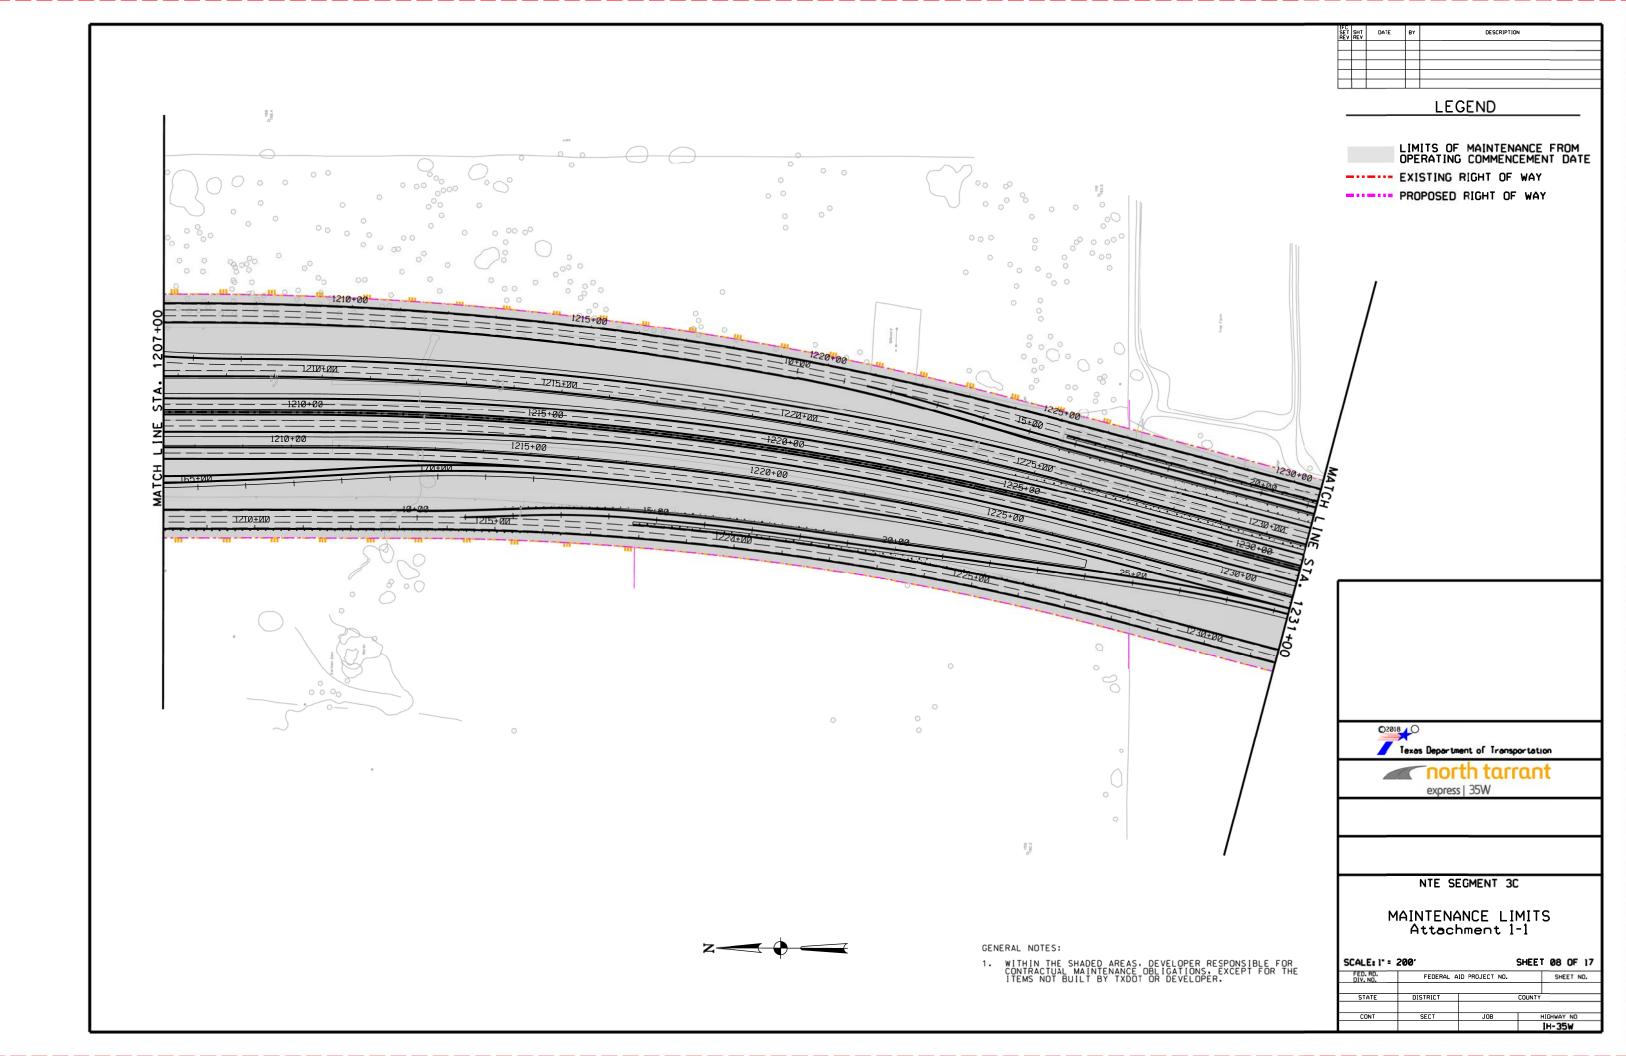

### LEGEND

LIMITS OF MAINTENANCE FROM OPERATING COMMENCEMENT DATE

III PROPOSED CONTROL-OF-ACCESS

- - - EXISTING RIGHT-OF-WAY

PROPOSED RIGHT-OF-WAY (ACCESS RESTRICTED) PROPOSED DRAINAGE EASEMENT

- ADDITIONAL ROW REQUIRED

# North Tarrant Express Project Segment 3C Facility

Attachment 1-1
NTE Limits of Maintenance

July 30, 2019