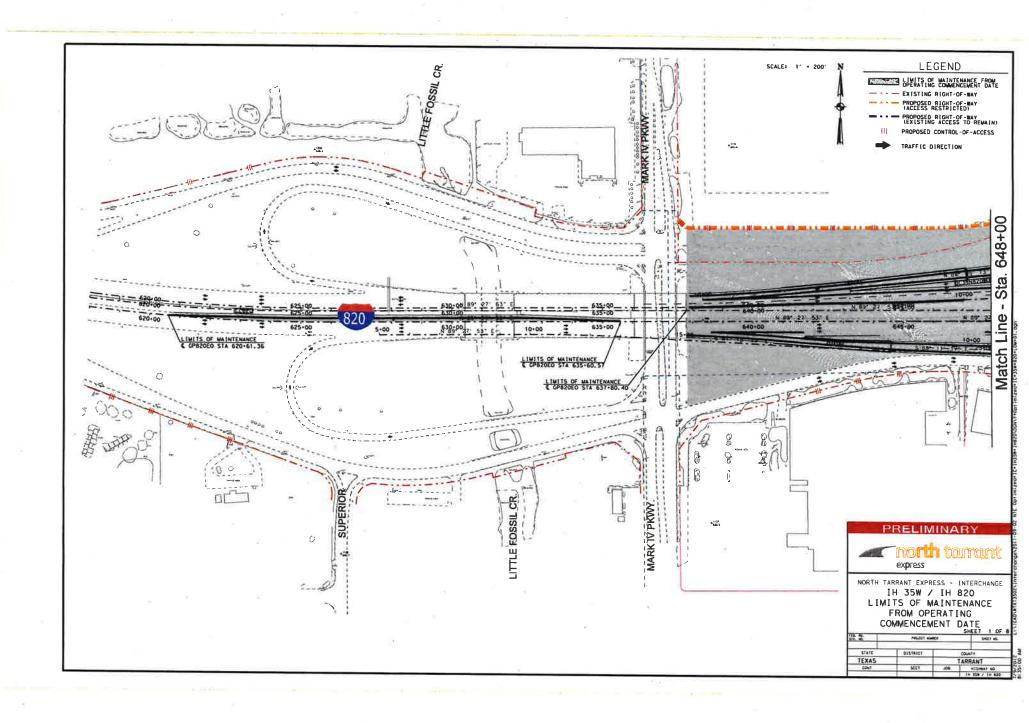

### LEGEND

LIMITS OF MAINTENANCE FROM OPERATING COMMENCEMENT DATE

III PROPOSED CONTROL-OF-ACCESS

- - - EXISTING RIGHT-OF-WAY

PROPOSED RIGHT-OF-WAY (ACCESS RESTRICTED) PROPOSED DRAINAGE EASEMENT

- ADDITIONAL ROW REQUIRED

3- NUMBER OF TRAFFIC LANES

TRAFFIC DIRECTION

MANAGED LANE TOLL GANTRY RAMP TOLL GANTRY

HOV DECLARATION AREA

170835S ALIGNMENT NAME

PRELIMINARY

express

NORTH TARRANT EXPRESS - SEGMENT 3A