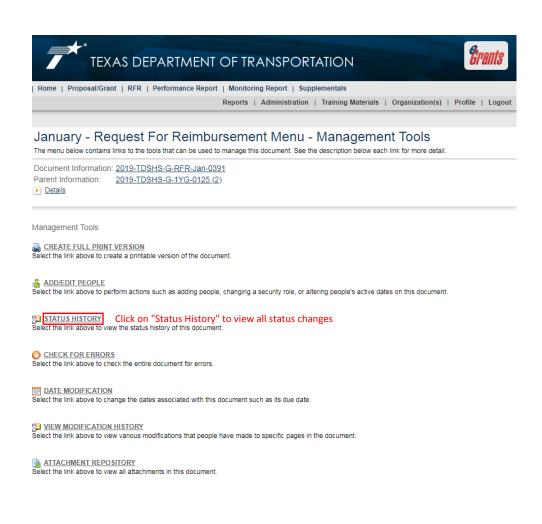

### January - Request For Reimbursement Menu

Document Information: <u>2019-TDSHS-G-RFR-Jan-0391</u> Parent Information: <u>2019-TDSHS-G-1YG-0125 (2)</u> <u>Details</u>

| Info                          | Document Type                          | Organization                                               | Role                     | Current<br>Status                   | Period Date /<br>Date Due                         |
|-------------------------------|----------------------------------------|------------------------------------------------------------|--------------------------|-------------------------------------|---------------------------------------------------|
|                               | January - Request For<br>Reimbursement | <u>Texas Department of State Health</u><br><u>Services</u> | eGrants<br>Administrator | RFR<br>Submitted                    | 01/01/2019 - 01/31/2019<br>03/02/2019 11:59PM CST |
|                               |                                        |                                                            | The ev                   |                                     |                                                   |
| View, Edit and Complete Forms |                                        |                                                            |                          | rrent status sho<br>R or PR is subn |                                                   |

# Access Management Tools

Select the View Management Tools button below to perform actions such as adding people to this document or viewing the document history.

 VIEW MANAGEMENT TOOLS
 Click on "View Management Tools" to access "Status History"

#### January - Request For Reimbursement Menu - Status History Below are the details for the status history of this document.

Document Information: 2019-TDSHS-G-RFR-Jan-0391
Parent Information: 2019-TDSHS-G-1YG-0125.(2)
Details