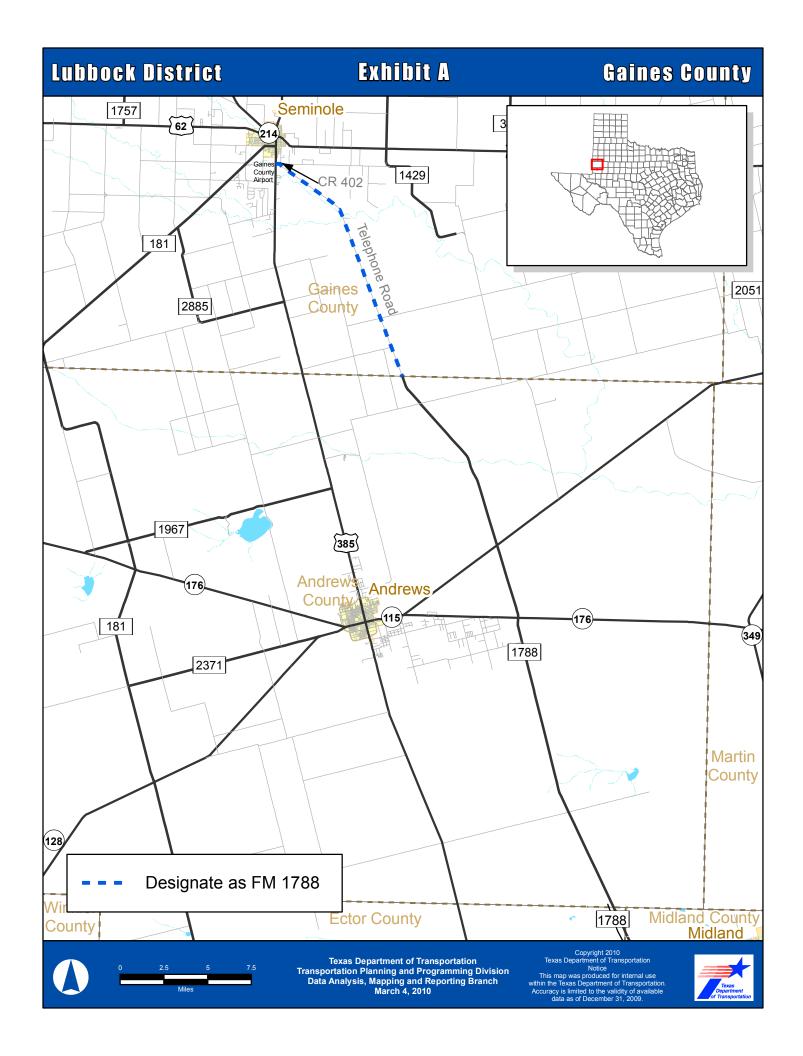

## MINUTE ORDER

Page 1 of 1

LUBBOCK District

In <u>GAINES COUNTY</u>, local officials have requested the designation of Telephone Road and a segment of County Road 402 as <u>FARM TO MARKET ROAD 1788</u>, from US 385 south of Seminole southward to FM 1788 at the Andrews County Line, a distance of approximately 14.5 miles, as shown in Exhibit A.

Pursuant to Texas Transportation Code, §§201.103 and 221.001, the executive director has recommended that Telephone Road and a segment of CR 402 be designated as FM 1788 and incorporated into the state highway system.

IT IS THEREFORE ORDERED by the commission that Telephone Road and a segment of CR 402, from US 385 south of Seminole southward to FM 1788 at the Andrews County line be designated as FM 1788 on the state highway system, a distance of approximately 14.5 miles.